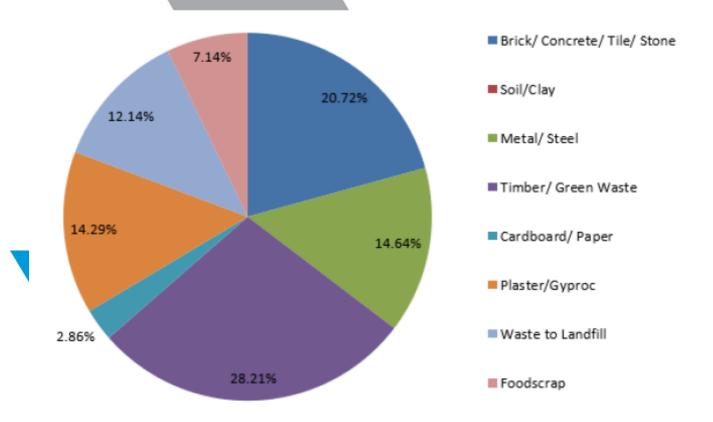

February 2020 Recycling Waste Report

| 280.00 Cubic Metres          |                     |            |                     |
|------------------------------|---------------------|------------|---------------------|
|                              | <b>Total Volume</b> | % Recycled |                     |
| Brick/ Concrete/ Tile/ Stone | 20.72%              | 20.72%     | Orange Recycling    |
| Soil/Clay                    | 0.00%               | 0.00%      | Resourceco          |
| Metal/ Steel                 | 14.64%              | 14.64%     | One Steel Recycling |
| Timber/ Green Waste          | 28.21%              | 28.21%     | Resourceco          |
| Cardboard/ Paper             | 2.86%               | 2.86%      | Polly Trade         |
| Plaster/Gyproc               | 14.29%              | 14.29%     | Regyp               |
| Waste to Landfill            | 12.14%              |            | Resourceco          |
| Foodscrap                    | 7.14%               |            | Suez Environement   |
|                              | 100.00%             | 80.72%     |                     |