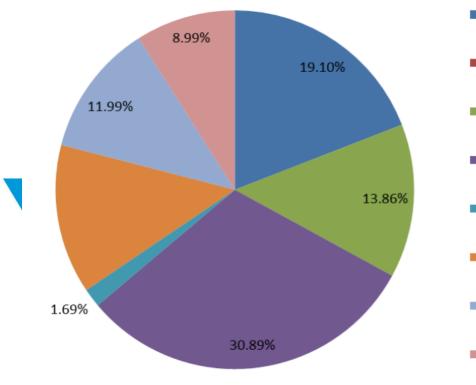

| January 2020 Recycling Waste Report |              |            |                     |
|-------------------------------------|--------------|------------|---------------------|
| 267.00 Cubic Metres                 |              |            |                     |
|                                     | Total Volume | % Recycled |                     |
| Brick/ Concrete/ Tile/ Stone        | 19.10%       | 19.10%     | Orange Recycling    |
| Soil/Clay                           | 0.00%        | 0.00%      | Resourceco          |
| Metal/ Steel                        | 13.86%       | 13.86%     | One Steel Recycling |
| Timber/ Green Waste                 | 30.89%       | 30.89%     | Resourceco          |
| Cardboard/ Paper                    | 1.69%        | 1.69%      | Polly Trade         |
| Plaster/Gyproc                      | 13.48%       | 13.48%     | Regyp               |
| Waste to Landfill                   | 11.99%       |            | Resourceco          |
| Foodscrap                           | 8.99%        |            | Suez Environement   |
|                                     | 100.00%      | 79.02%     |                     |

## Waste Management

- Brick/Concrete/Tile/Stone
- Soil/Clay
- Metal/ Steel
- Timber/ Green Waste
- Cardboard/ Paper
- Plaster/Gyproc
- Waste to Landfill

Foodscrap