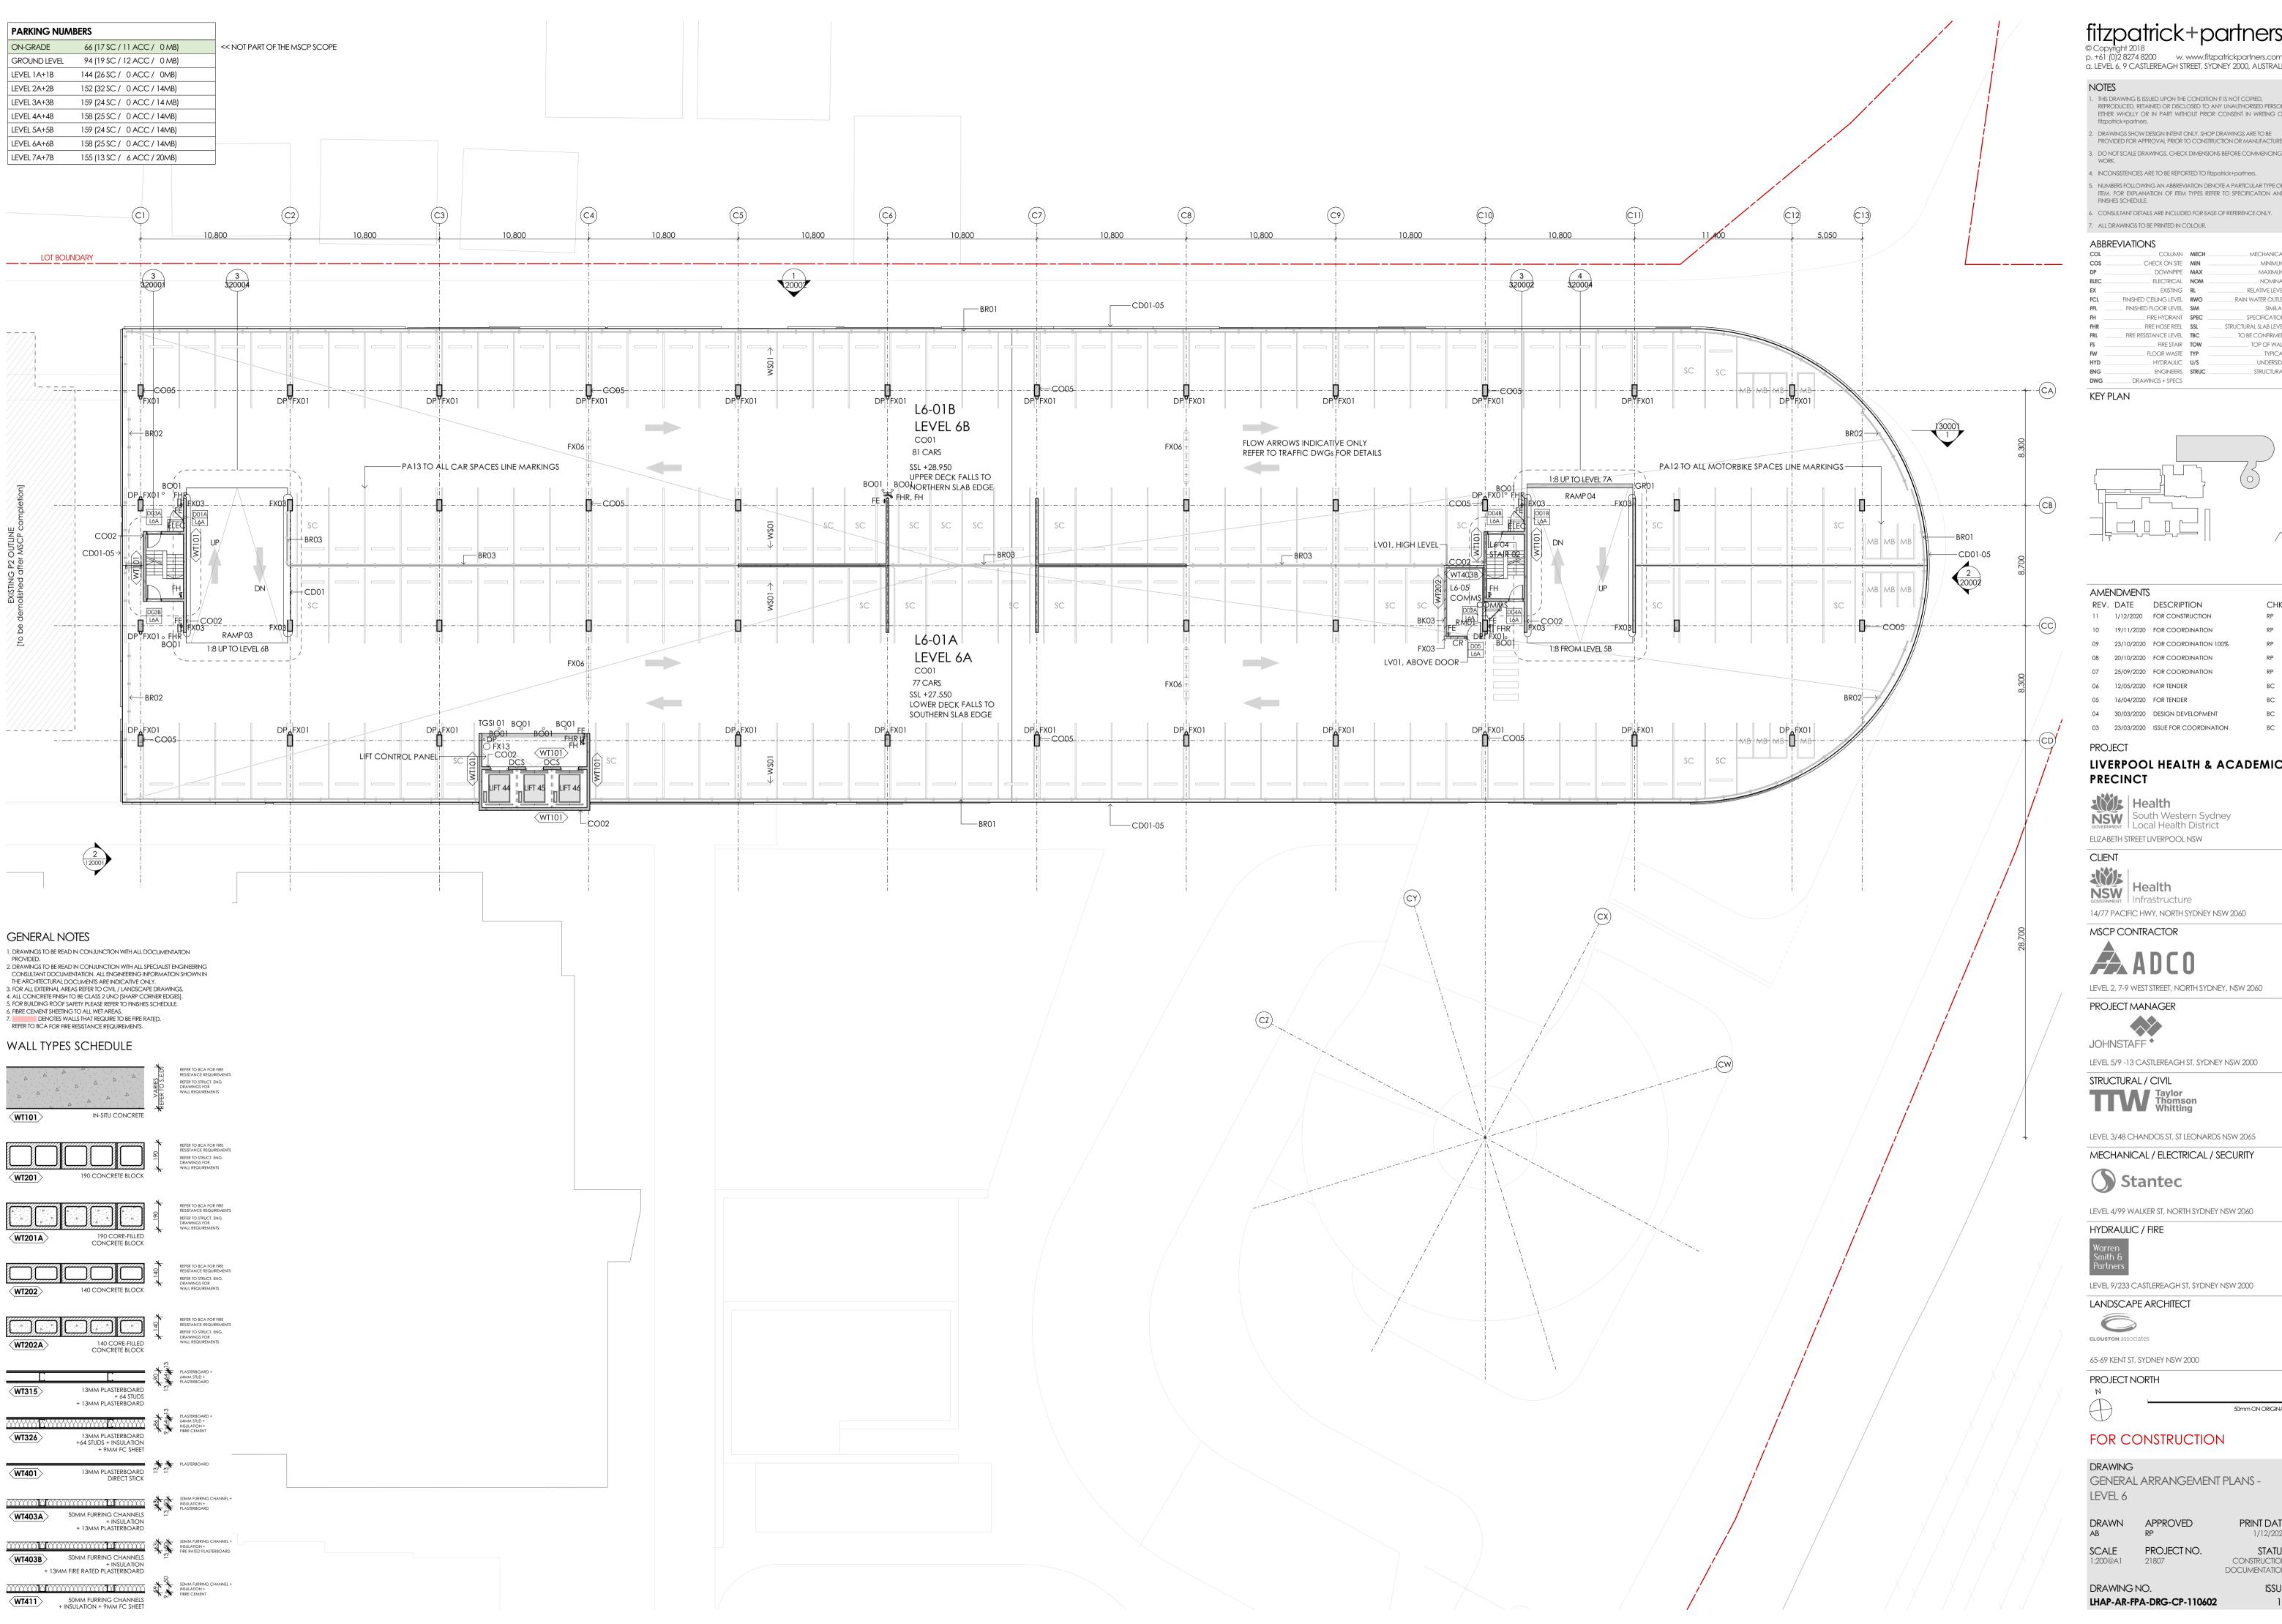

\_\_\_ DRAWINGS + SPECS

KEY PLAN

**AMENDMENTS** REV. DATE DESCRIPTION

11 1/12/2020 FOR CONSTRUCTION 10 19/11/2020 FOR COORDINATION 09 23/10/2020 FOR COORDINATION 100% 08 20/10/2020 FOR COORDINATION 07 25/09/2020 FOR COORDINATION 06 12/05/2020 FOR TENDER 05 16/04/2020 FOR TENDER 04 30/03/2020 DESIGN DEVELOPMENT 03 23/03/2020 ISSUE FOR COORDINATION

LIVERPOOL HEALTH & ACADEMIC PRECINCT

Health Infrastructure

14/77 PACIFIC HWY, NORTH SYDNEY NSW 2060

MSCP CONTRACTOR

LEVEL 2, 7-9 WEST STREET, NORTH SYDNEY, NSW 2060

JOHNSTAFF \*

LEVEL 5/9 -13 CASTLEREAGH ST, SYDNEY NSW 2000