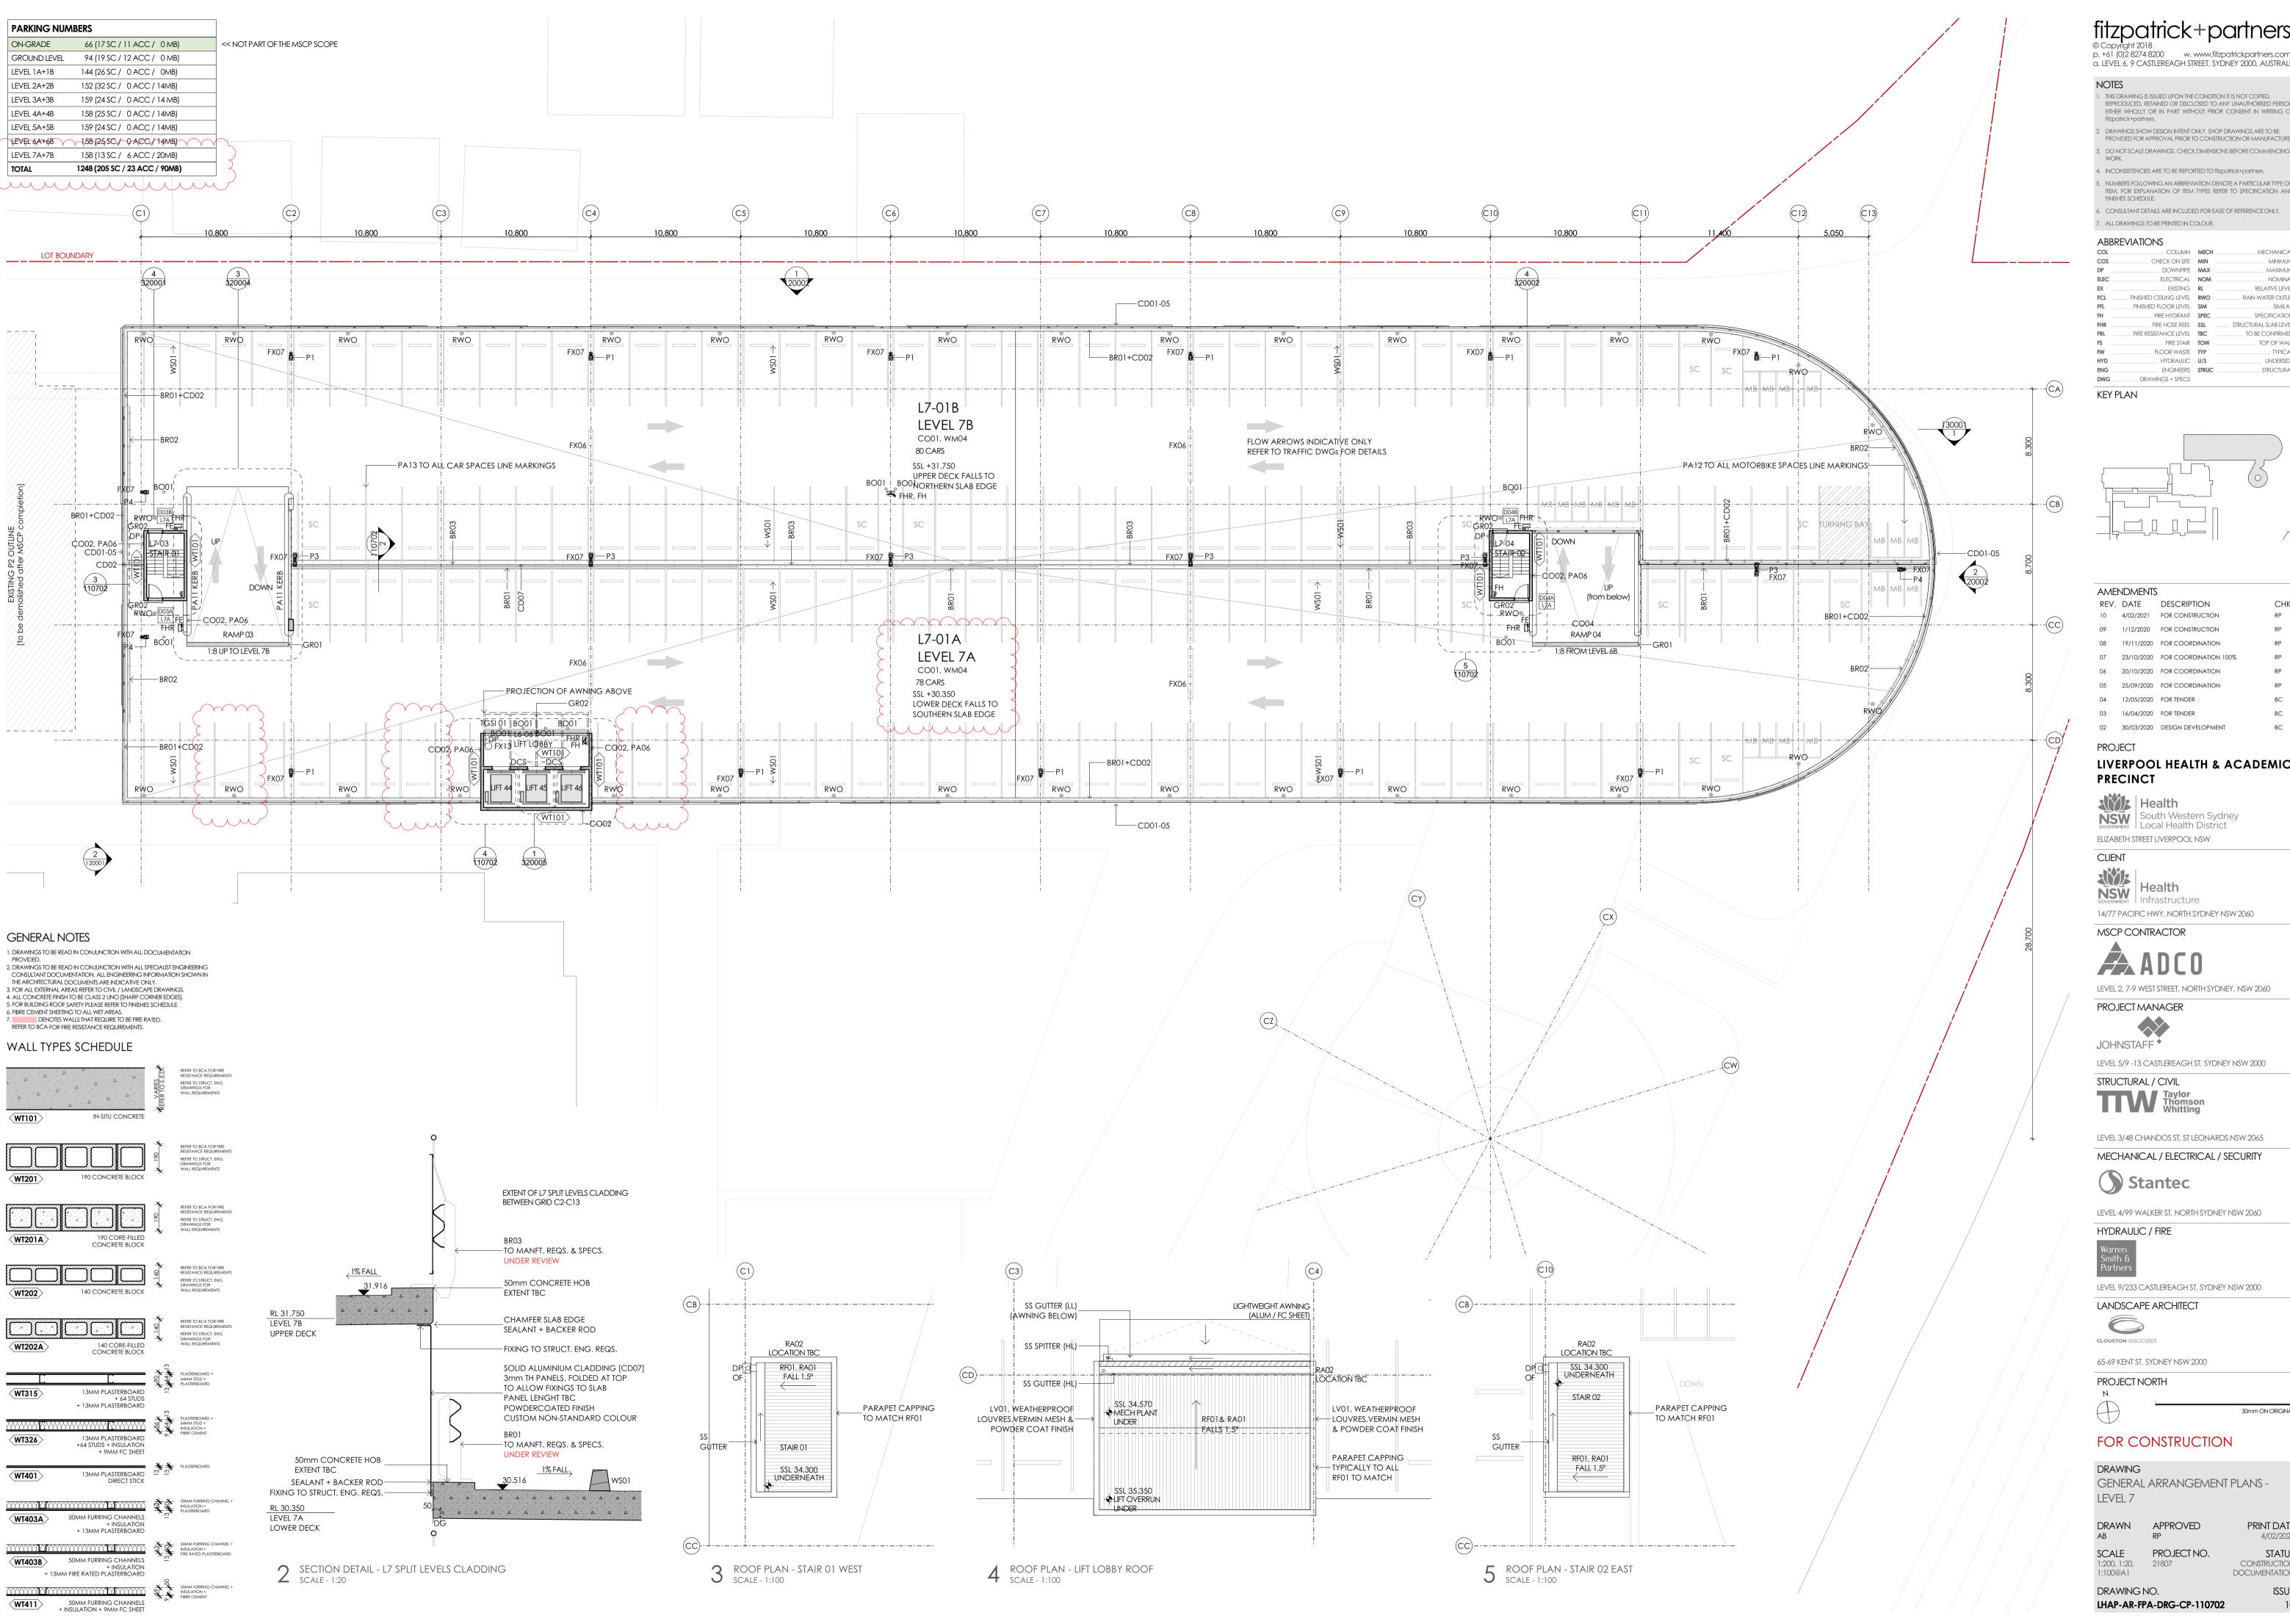

**KEY PLAN** 

**AMENDMENTS** REV. DATE DESCRIPTION 10 4/02/2021 FOR CONSTRUCTION 09 1/12/2020 FOR CONSTRUCTION

04 12/05/2020 FOR TENDER 03 16/04/2020 FOR TENDER 02 30/03/2020 DESIGN DEVELOPMENT PROJECT LIVERPOOL HEALTH & ACADEMIC

## FOR CONSTRUCTION

DRAWING GENERAL ARRANGEMENT PLANS -LEVEL 7

| DRAWN<br>ab                       | APPROVED<br>RP       | PRINT DATE<br>4/02/2021                 |
|-----------------------------------|----------------------|-----------------------------------------|
| SCALE<br>1:200, 1:20,<br>1:100@A1 | PROJECT NO.<br>21807 | STATUS<br>CONSTRUCTION<br>DOCUMENTATION |
|                                   | VIO.                 | 1991 15                                 |