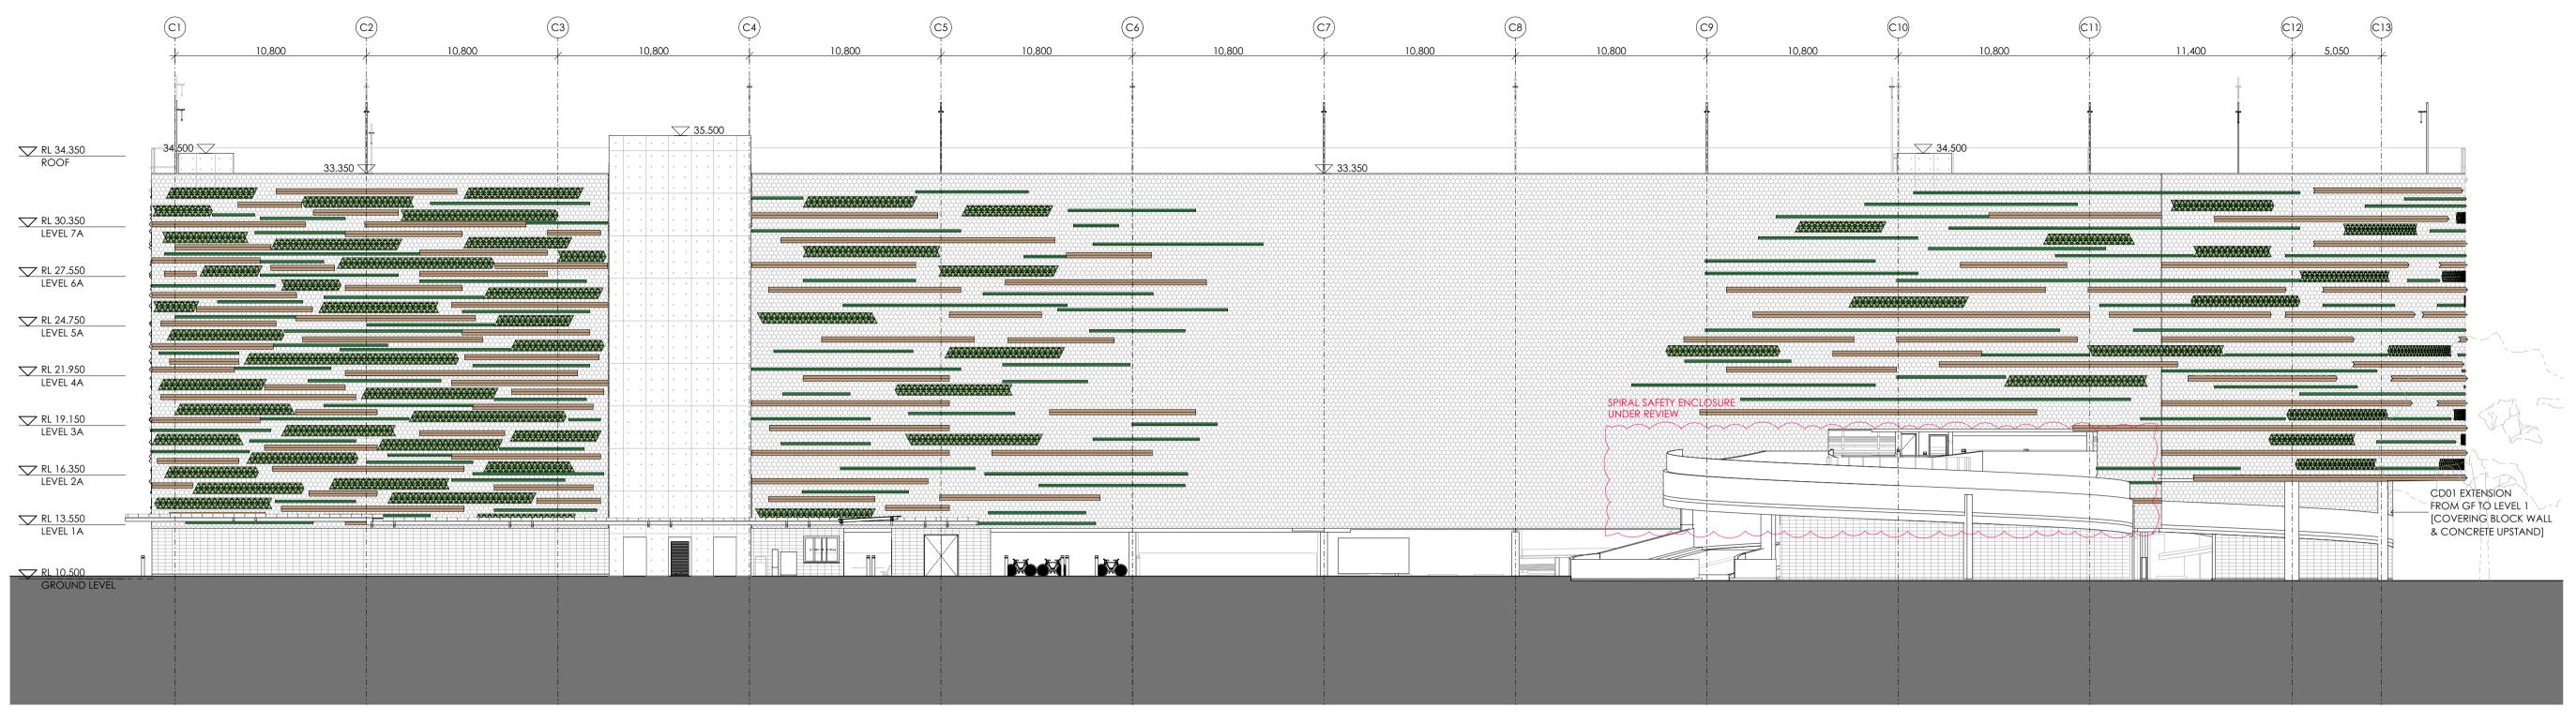

SOUTH ELEVATION SCALE - 1:200

2 WEST ELEVATION SCALE - 1:200

### FOR CONSTRUCTION

DRAWING GENERAL ARRANGEMENT ELEVATIONS SOUTH & WEST ELEVATIONS

DRAWN APPROVED AB SCALE

RP PROJECT NO.

PRINT DATE 4/02/2021 STATUS CONSTRUCTION DOCUMENTATION

09

DRAWING NO.

ISSUE

100mm equal aluminium angle profiles

REFER TO LHAP-AR-FPA-SCH-CP-920001 FINISHES SCHEDULE REFER TO LHAP-AR-FPA-DRG-CP-640000 DRAWING SERIES

CD02 CLADDING TYPE 02 anti-climb safety mesh (TBC)

CD01 CLADDING TYPE 01

CD03 CLADDING TYPE 03 300mm triangle heigi

CD04 CLADDING TYPE 04

CD05 CLADDING TYPE 05

METALWORK NOTES

٨

ALL STRUCTURAL OR LOAD BEARING METAL WORK TO STRUCTURAL ENGINEER'S APPROVAL OR PRODUCT MANFT. SPECS.
UNO STAINLESS STEEL [SS] GRADE TO BE UNS \$31600
ISOLATE DISSIMILAR MATERIALS TO AVOID GALVANIC CORROSION
HNINGS TO STRUCTURAL ENGINEER'S APPROVAL OR PRODUCT MANFT. SPECS.