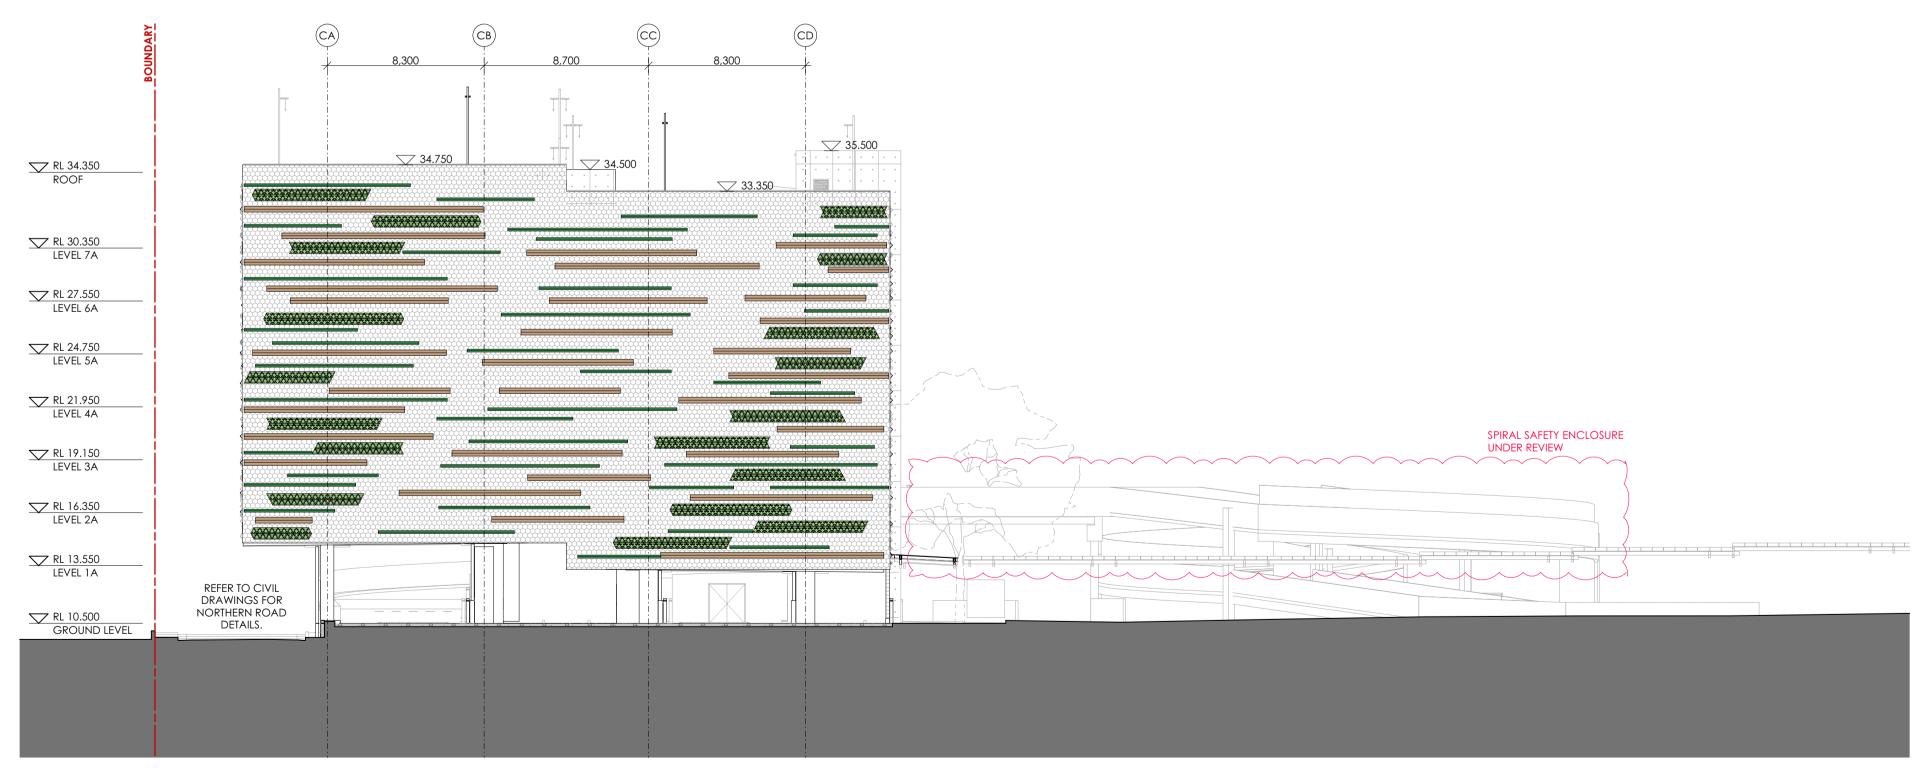

SOUTH ELEVATION SCALE - 1:200

2 WEST ELEVATION SCALE - 1:200

### FOR CONSTRUCTION

DRAWING GENERAL ARRANGEMENT ELEVATIONS SOUTH & WEST ELEVATIONS

DRAWN APPROVED AB SCALE

RP PROJECT NO.

PRINT DATE 4/02/2021 STATUS CONSTRUCTION DOCUMENTATION

09

DRAWING NO.

ISSUE

100mm equal aluminium angle profiles

REFER TO LHAP-AR-FPA-SCH-CP-920001 FINISHES SCHEDULE REFER TO LHAP-AR-FPA-DRG-CP-640000 DRAWING SERIES

CD02 CLADDING TYPE 02 anti-climb safety mesh (TBC)

CD01 CLADDING TYPE 01

CD03 CLADDING TYPE 03 300mm triangle heigi

CD04 CLADDING TYPE 04

CD05 CLADDING TYPE 05

METALWORK NOTES

٨

ALL STRUCTURAL OR LOAD BEARING METAL WORK TO STRUCTURAL ENGINEER'S APPROVAL OR PRODUCT MANFT. SPECS.
UNO STAINLESS STEEL [SS] GRADE TO BE UNS \$31600
ISOLATE DISSIMILAR MATERIALS TO AVOID GALVANIC CORROSION
HNINGS TO STRUCTURAL ENGINEER'S APPROVAL OR PRODUCT MANFT. SPECS.