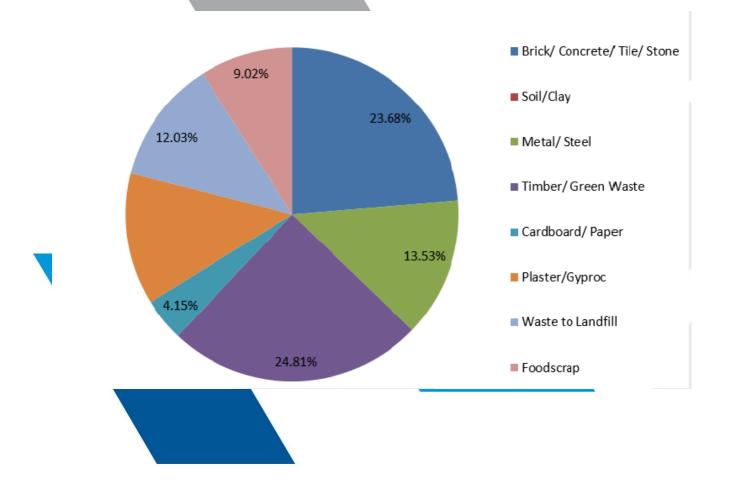

## December 2019 Recycling Waste Report

| 133.00 Cubic Metres          |                     |            |                     |
|------------------------------|---------------------|------------|---------------------|
|                              | <b>Total Volume</b> | % Recycled |                     |
| Brick/ Concrete/ Tile/ Stone | 23.68%              | 23.68%     | Orange Recycling    |
| Soil/Clay                    | 0.00%               | 0.00%      | Resourceco          |
| Metal/ Steel                 | 13.53%              | 13.53%     | One Steel Recycling |
| Timber/ Green Waste          | 24.81%              | 24.81%     | Resourceco          |
| Cardboard/ Paper             | 4.15%               | 4.15%      | Polly Trade         |
| Plaster/Gyproc               | 12.78%              | 12.78%     | Regyp               |
| Waste to Landfill            | 12.03%              |            | Resourceco          |
| Foodscrap                    | 9.02%               |            | Suez Environement   |
|                              | 100.00%             | 78.95%     |                     |