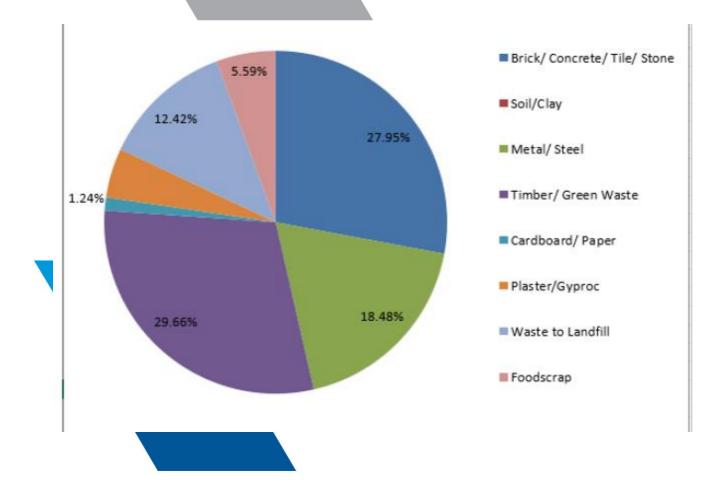

| November 2019 Recycling Waste Report |                     |            |                     |
|--------------------------------------|---------------------|------------|---------------------|
| 322 Cubic Metres                     |                     |            |                     |
|                                      | <b>Total Volume</b> | % Recycled |                     |
| Brick/ Concrete/ Tile/ Stone         | 27.95%              | 27.95%     | Orange Recycling    |
| Soil/Clay                            | 0.00%               | 0.00%      | Resourceco          |
| Metal/ Steel                         | 18.48%              | 18.48%     | One Steel Recycling |
| Timber/ Green Waste                  | 29.66%              | 29.66%     | Resourceco          |
| Cardboard/ Paper                     | 1.24%               | 1.24%      | Polly Trade         |
| Plaster/Gyproc                       | 4.66%               | 4.66%      | Regyp               |
| Waste to Landfill                    | 12.42%              |            | Resourceco          |
| Foodscrap                            | 5.59%               |            | Suez Environement   |
|                                      | 100.00%             | 81.99%     |                     |