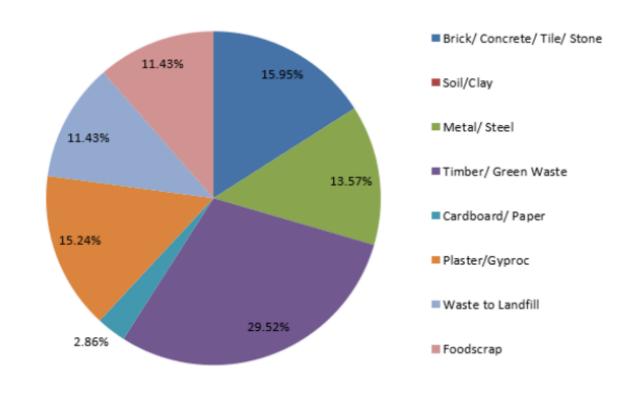

| April 2020 Recycling Waste Report |              |            |                     |
|-----------------------------------|--------------|------------|---------------------|
| 210.00 Cubic Metres               |              |            |                     |
|                                   | Total Volume | % Recycled |                     |
| Brick/ Concrete/ Tile/ Stone      | 15.95%       | 15.95%     | Orange Recycling    |
| Soil/Clay                         | 0.00%        | 0.00%      | Resourceco          |
| Metal/ Steel                      | 13.57%       | 13.57%     | One Steel Recycling |
| Timber/ Green Waste               | 29.52%       | 29.52%     | Resourceco          |
| Cardboard/ Paper                  | 2.86%        | 2.86%      | Polly Trade         |
| Plaster/Gyproc                    | 15.24%       | 15.24%     | Regyp               |
| Waste to Landfill                 | 11.43%       |            | Resourceco          |
| Foodscrap                         | 11.43%       |            | Suez Environement   |
|                                   | 100.00%      | 77.14%     |                     |