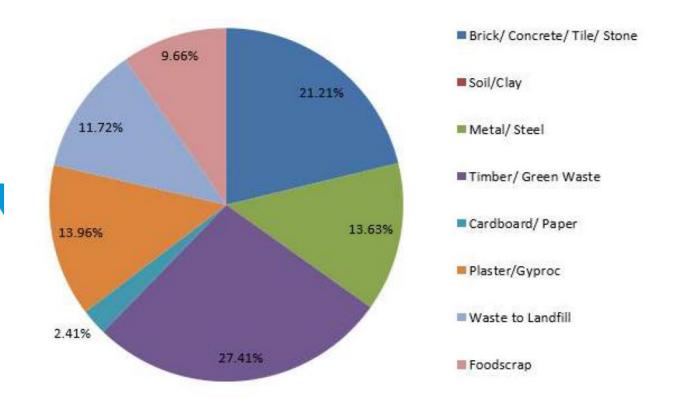

| March 2020 Recycling Waste Report |              |            |                     |
|-----------------------------------|--------------|------------|---------------------|
| 290.00 Cubic Metres               |              |            |                     |
|                                   | Total Volume | % Recycled |                     |
| Brick/ Concrete/ Tile/ Stone      | 21.21%       | 21.21%     | Orange Recycling    |
| Soil/Clay                         | 0.00%        | 0.00%      | Resourceco          |
| Metal/ Steel                      | 13.63%       | 13.63%     | One Steel Recycling |
| Timber/ Green Waste               | 27.41%       | 27.41%     | Resourceco          |
| Cardboard/ Paper                  | 2.41%        | 2.41%      | Polly Trade         |
| Plaster/Gyproc                    | 13.96%       | 13.96%     | Regyp               |
| Waste to Landfill                 | 11.72%       |            | Resourceco          |
| Foodscrap                         | 9.66%        |            | Suez Environement   |
|                                   | 100.00%      | 78.62%     |                     |