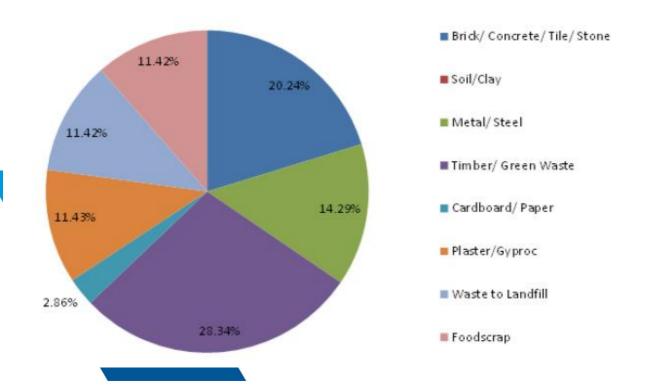

## 210.00 Cubic Metres

Waste to Landfill

Foodscrap

| Brick/ Concrete/ Tile/ Stone | 20.24% | 20.24% | Orange Recycling    |
|------------------------------|--------|--------|---------------------|
| Soil/Clay                    | 0.00%  | 0.00%  | Resourceco          |
| Metal/ Steel                 | 14.29% | 14.29% | One Steel Recycling |
| Timber/ Green Waste          | 28.34% | 28.34% | Resourceco          |
| Cardboard/ Paper             | 2.86%  | 2.86%  | Polly Trade         |
| Plaster/Gyproc               | 11.43% | 11.43% | Regyp               |

11.42%

11.42%

Total Volume % Recycled

100.00% 77.16%