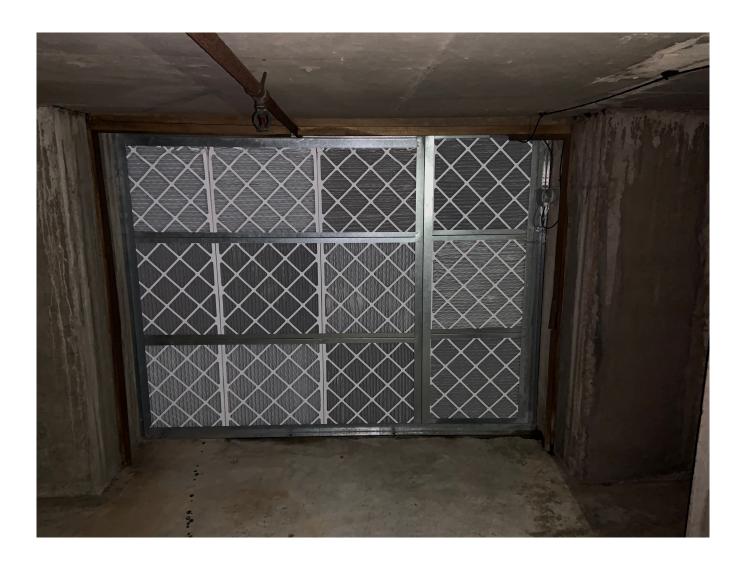

|                                                |                                    |   |  |





Before and after tower basins









Due to CPB policies regarding Covid -19, we were unable to access Plantroom's through out the LHD campus to record Differential Pressure readings across filter banks. We have provided air monitoring results for Building A and B via our online data loggers.

We trust that this report demonstrates CPB's commitment to environmental monitoring whilst observing strict safety polices for our people during these unprecedented times.

#### AIR MONITORING DATA - BUILDING A - MAY



## <u>AIR MONITORING DATA - BUILDING B - MAY</u>



### AIR MONITORING DATA - CTC - MAY



#### Building B - OA Filters - (Changed 10th June 2020 ,Following AHU Install)



# **Outside Air Intake Protection for CPB Construction Activities**





1: Building D Western Plantroom



2 : Building D Eastern Plantroom



3 : Building A Level 1 Plantroom



4: Building B Basement Plantroom







5 : CTC Plantroom 6 : CTC Facade

7: Building A Basement Plantroom