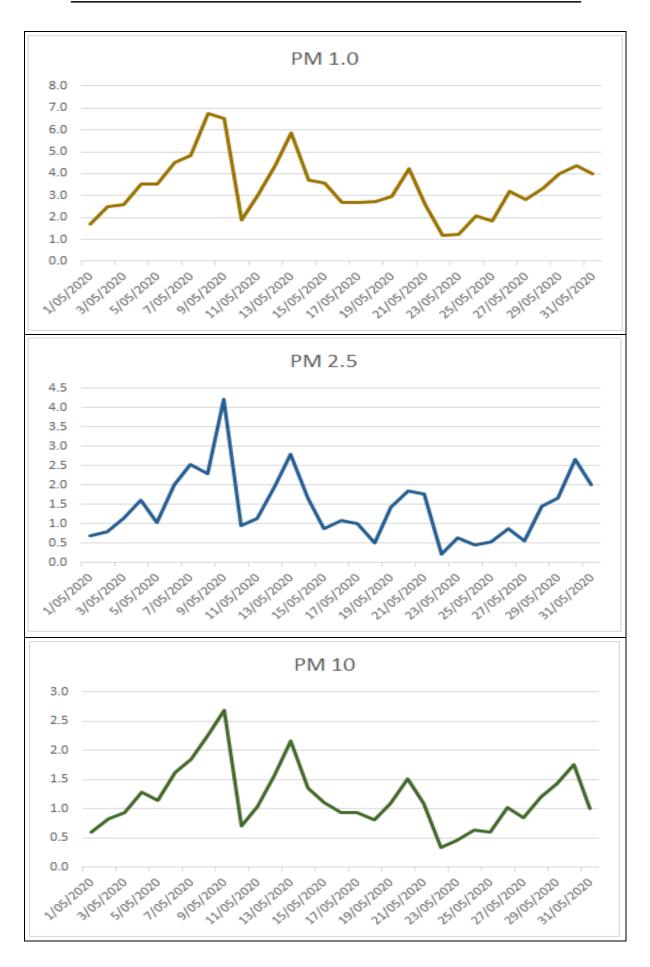

#### AIR MONITORING DATA - BUILDING A - MAY

### AIR MONITORING DATA - CTC - MAY