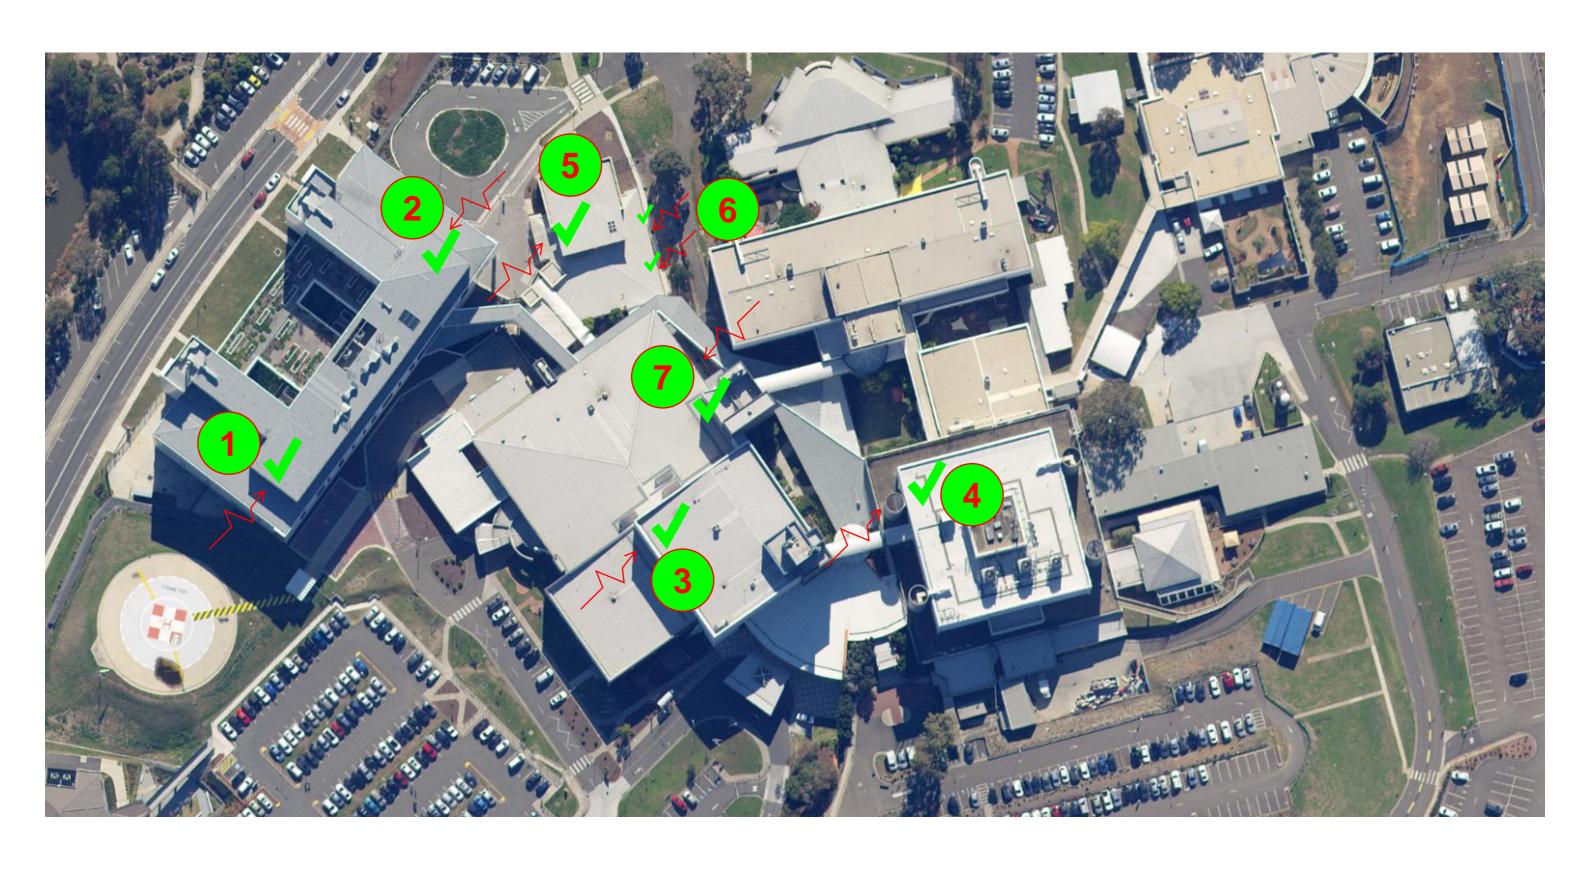

# **Outside Air Intake Protection for CPB Construction Activities**

1: Building D Western Plantroom

2 : Building D Eastern Plantroom

3 : Building A Level 1 Plantroom

4: Building B Basement Plantroom

5 : CTC Plantroom 6 : CTC Facade

7: Building A Basement Plantroom