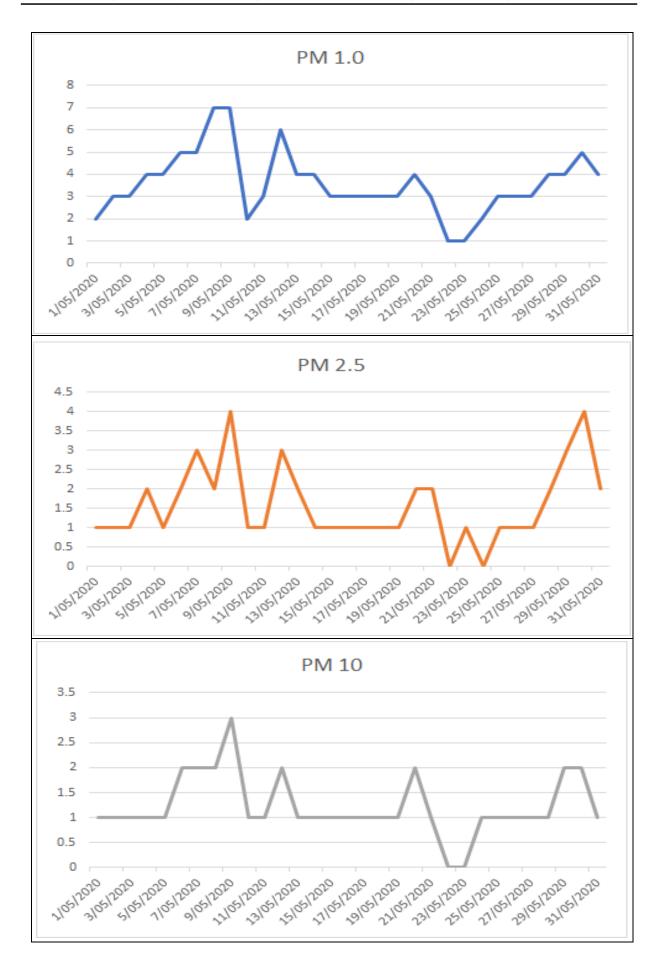

|                                                | Name:                                                                                                           |                                                |                                    |   |  |





Before and after tower basins









Due to CPB policies regarding Covid -19, we were unable to access Plantroom's through out the LHD campus to record Differential Pressure readings across filter banks. We have provided air monitoring results for Building A and B via our online data loggers.

We trust that this report demonstrates CPB's commitment to environmental monitoring whilst observing strict safety polices for our people during these unprecedented times.

#### AIR MONITORING DATA - BUILDING A - MAY



## <u>AIR MONITORING DATA - BUILDING B - MAY</u>



### AIR MONITORING DATA - CTC - MAY



#### Building B - OA Filters - (Changed 10th June 2020 ,Following AHU Install)



# **Outside Air Intake Protection for CPB Construction Activities**





1: Building D Western Plantroom



2 : Building D Eastern Plantroom



3 : Building A Level 1 Plantroom



4: Building B Basement Plantroom







5 : CTC Plantroom 6 : CTC Facade

7: Building A Basement Plantroom