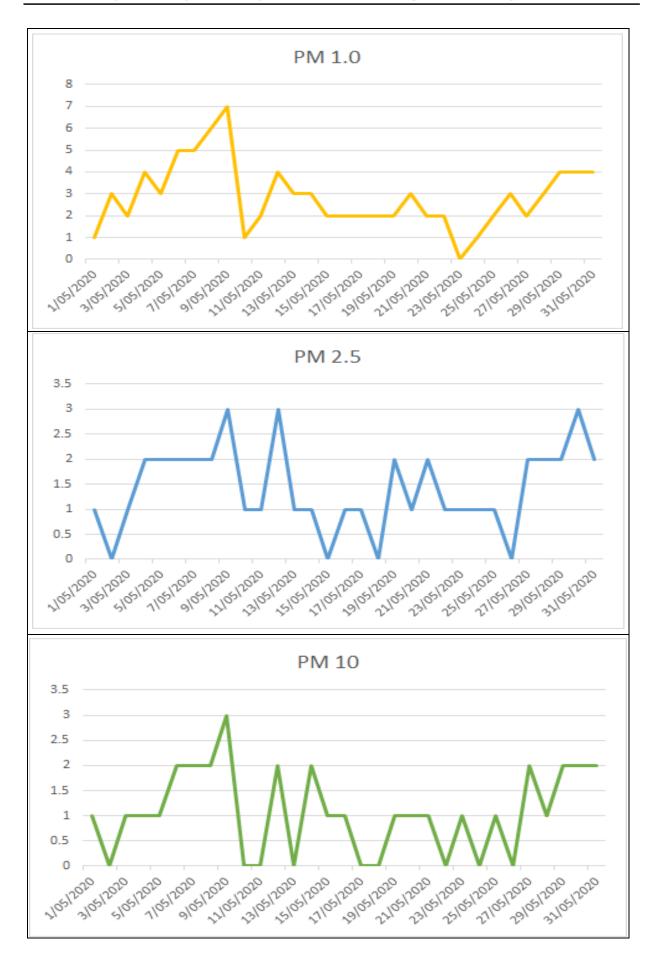

| Name:                                                                                                           |                                                |                                    |   |  |





Before and after tower basins









Due to CPB policies regarding Covid -19, we were unable to access Plantroom's through out the LHD campus to record Differential Pressure readings across filter banks. We have provided air monitoring results for Building A and B via our online data loggers.

We trust that this report demonstrates CPB's commitment to environmental monitoring whilst observing strict safety polices for our people during these unprecedented times.

#### AIR MONITORING DATA - BUILDING A - MAY



## <u>AIR MONITORING DATA - BUILDING B - MAY</u>



### AIR MONITORING DATA - CTC - MAY



#### Building B - OA Filters - (Changed 10th June 2020 ,Following AHU Install)



# **Outside Air Intake Protection for CPB Construction Activities**





1: Building D Western Plantroom



2 : Building D Eastern Plantroom



3 : Building A Level 1 Plantroom



4: Building B Basement Plantroom







5 : CTC Plantroom 6 : CTC Facade

7: Building A Basement Plantroom