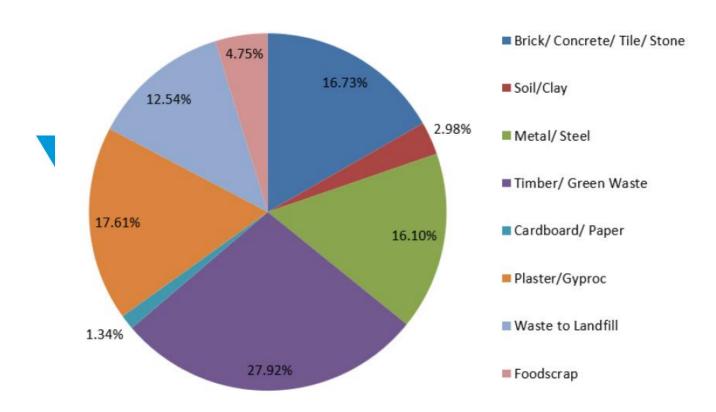

## August 2020 Recycling Waste Report

| 335.00 Cubic Metres          |              |            |                         |
|------------------------------|--------------|------------|-------------------------|
|                              | Total Volume | % Recycled |                         |
| Brick/ Concrete/ Tile/ Stone | 16.73%       | 16.73%     | Orange Recycling P/L    |
| Soil/Clay                    | 2.98%        | 2.98%      | ACT Recycling           |
| Metal/ Steel                 | 16.10%       | 16.10%     | InfraBuild/Barca Metals |
| Timber/ Green Waste          | 27.92%       | 27.92%     | ACT Recycling           |
| Cardboard/ Paper             | 1.34%        | 1.34%      | Doyle Bros              |
| Plaster/Gyproc               | 17.61%       | 17.61%     | Regyp Recycling         |
| Waste to Landfill            | 12.54%       |            | ACT Recycling           |
| Foodscrap                    | 4.75%        |            | Suez Recycling          |
|                              | 99.97%       | 82.68%     |                         |