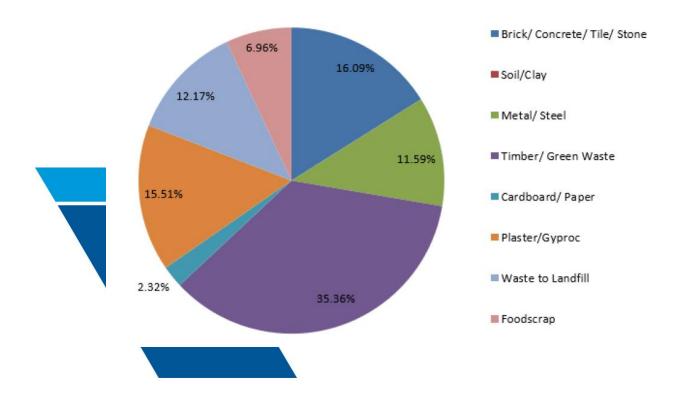

## July 2020 Recycling Waste Report

| 345.00 Cu | bic M | letres |
|-----------|-------|--------|
|-----------|-------|--------|

| J4J.00 Cubic Metres          |                     |            |                         |
|------------------------------|---------------------|------------|-------------------------|
|                              | <b>Total Volume</b> | % Recycled |                         |
| Brick/ Concrete/ Tile/ Stone | 16.09%              | 16.09%     | Orange Recycling P/L    |
| Soil/Clay                    | 0.00%               | 0.00%      | ACT Recycling           |
| Metal/ Steel                 | 11.59%              | 11.59%     | InfraBuild/Barca Metals |
| Timber/ Green Waste          | 35.36%              | 35.36%     | ACT Recycling           |
| Cardboard/ Paper             | 2.32%               | 2.32%      | Doyle Bros              |
| Plaster/Gyproc               | 15.51%              | 15.51%     | Regyp Recycling         |
| Waste to Landfill            | 12.17%              |            | ACT Recycling           |
| Foodscrap                    | 6.96%               |            | Suez Recycling          |
|                              | 100.00%             | 80.87%     |                         |