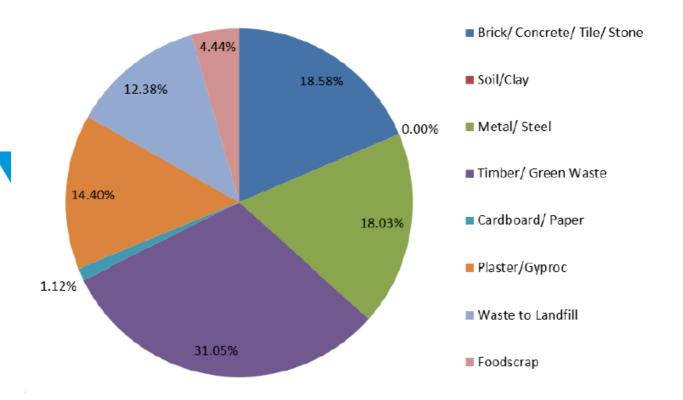

## Waste Management

| September 2020 Recycling Waste Report |                     |            |                         |
|---------------------------------------|---------------------|------------|-------------------------|
| 541.00 Cubic Metres                   |                     |            |                         |
|                                       | <b>Total Volume</b> | % Recycled |                         |
| Brick/ Concrete/ Tile/ Stone          | 18.58%              | 18.58%     | Orange Recycling P/L    |
| Soil/Clay                             | 0.00%               | 0.00%      | ACT Recycling           |
| Metal/Steel                           | 18.03%              | 18.03%     | InfraBuild/Barca Metals |
| Timber/ Green Waste                   | 31.05%              | 31.05%     | ACT Recycling           |
| Cardboard/ Paper                      | 1.12%               | 1.12%      | Doyle Bros              |
| Plaster/Gyproc                        | 14.40%              | 14.40%     | Regyp Recycling         |
| Waste to Landfill                     | 12.38%              |            | ACT Recycling           |
| Foodscrap                             | 4.44%               |            | Suez Recycling          |
|                                       | 100.00%             | 83.18%     |                         |