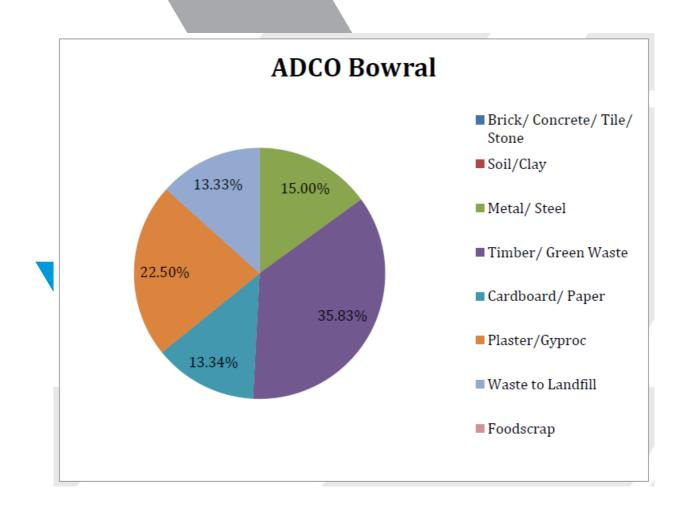

## 60.00 Cubic Metres

| 2010 I.                      | <b>Total Volume</b> | % Recycled | 27                      |
|------------------------------|---------------------|------------|-------------------------|
| Brick/ Concrete/ Tile/ Stone | 0.00%               | 0.00%      | Orange Recycling P/L    |
| Soil/Clay                    | 0.00%               | 0.00%      | ACT Recycling           |
| Metal/ Steel                 | 15.00%              | 15.00%     | InfraBuild/Barca Metals |
| Timber/ Green Waste          | 35.83%              | 35.83%     | ACT Recycling           |
| Cardboard/ Paper             | 13.34%              | 13.34%     | Doyle Bros              |
| Plaster/Gyproc               | 22.50%              | 22.50%     | Regyp Recycling         |
| Waste to Landfill            | 13.33%              |            | ACT Recycling           |
| Foodscrap                    | 0.00%               |            | Suez Recycling          |
|                              | 100.00%             | 86.67%     | 20 1.50                 |