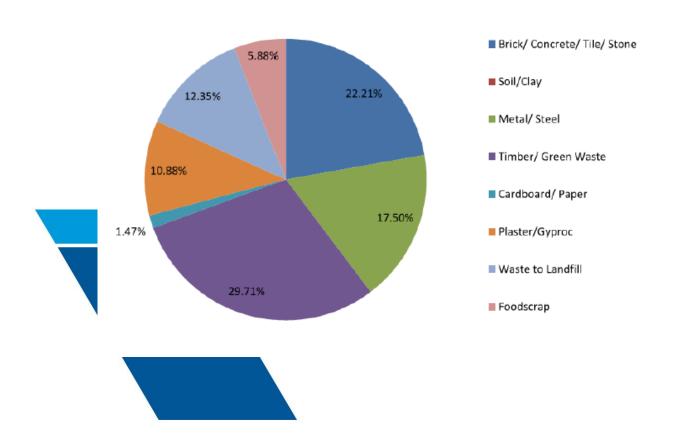

## 340.00 Cubic Metres

Total Volume % Recycled

| Brick/ Concrete/ Tile/ Stone | 22.21%  | 22.21% | Orange Recycling P/L    |
|------------------------------|---------|--------|-------------------------|
| Soil/Clay                    | 0.00%   | 0.00%  | ACT Recycling           |
| Metal/ Steel                 | 17.50%  | 17.50% | InfraBuild/Barca Metals |
| Timber/ Green Waste          | 29.71%  | 29.71% | ACT Recycling           |
| Cardboard/ Paper             | 1.47%   | 1.47%  | Doyle Bros              |
| Plaster/Gyproc               | 10.88%  | 10.88% | Regyp Recycling         |
| Waste to Landfill            | 12.35%  |        | ACT Recycling           |
| Foodscrap                    | 5.88%   |        | Suez Recycling          |
|                              | 100.00% | 81.77% |                         |