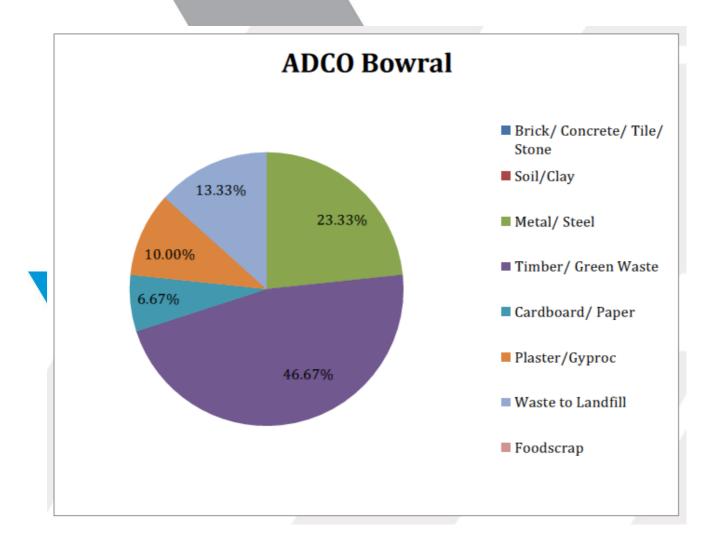

## 15.00 Cubic Metres

|                              | <b>Total Volume</b> | % Recycled |                         |
|------------------------------|---------------------|------------|-------------------------|
| Brick/ Concrete/ Tile/ Stone | 0.00%               | 0.00%      | Orange Recycling P/L    |
| Soil/Clay                    | 0.00%               | 0.00%      | ACT Recycling           |
| Metal/ Stee                  | 23.33%              | 23.33%     | InfraBuild/Barca Metals |
| Timber/ Green Waste          | 46.67%              | 46.67%     | ACT Recycling           |
| Cardboard/ Paper             | 6.67%               | 6.67%      | Doyle Bros              |
| Plaster/Gyproc               | 10.00%              | 10.00%     | Regyp Recycling         |
| Waste to Landfill            | 13.33%              |            | ACT Recycling           |
| Foodscrap                    | 0.00%               |            | Suez Recycling          |
|                              | 100.00%             | 86.67%     | •                       |