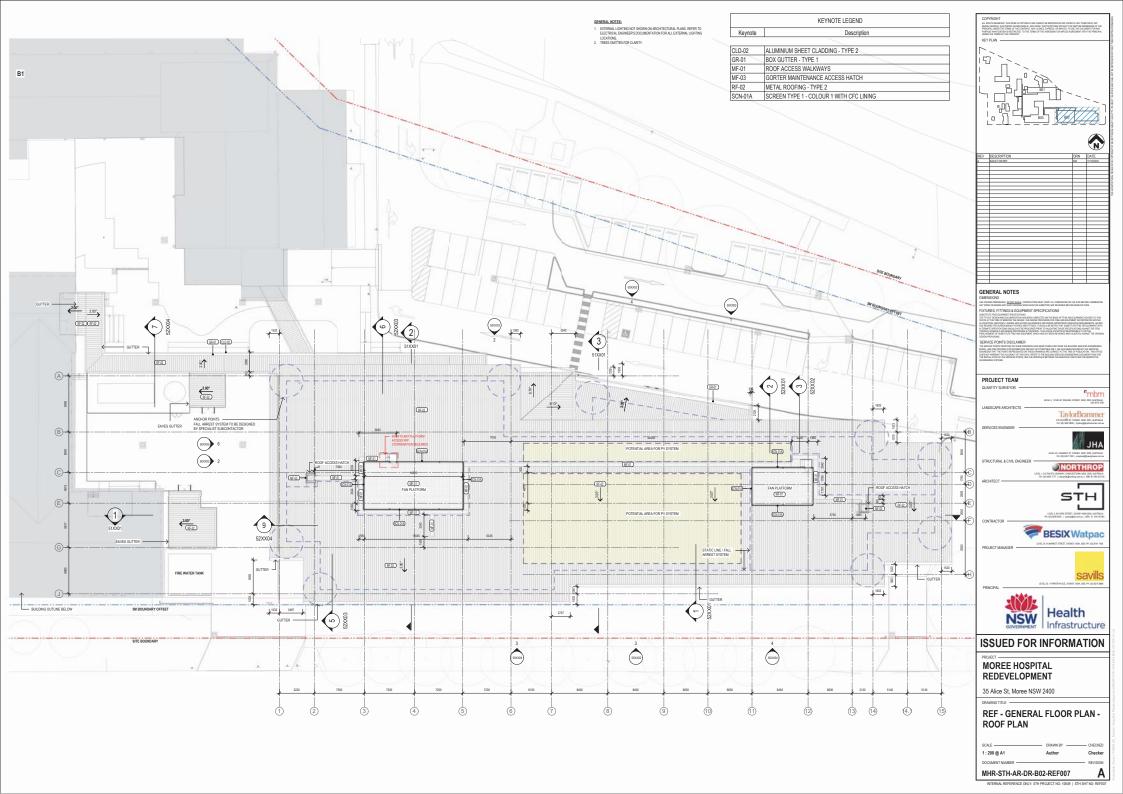

# MOREE HOSPITAL REDEVELOPMENT Review of Environmental Factors (REF)

35 Alice St, Moree NSW 2400

| NUMBER | SHEET NAME                              | SCALE |
|--------|-----------------------------------------|-------|
|        |                                         |       |
| REF001 | REF - COVER SHEET                       | 1:500 |
| REF002 | REF - EXISTING SITE PLAN                | 1:500 |
| REF003 | REF - DEMOLITION PLAN                   | 1:500 |
| REF004 | REF - PROPOSED SITE PLAN                | 1:500 |
| REF005 | REF - GENERAL FLOOR PLAN - GROUND FLOOR | 1:200 |
| REF006 | REF - GENERAL FLOOR PLAN - LEVEL 1      | 1:200 |
| REF007 | REF - GENERAL FLOOR PLAN - ROOF PLAN    | 1:200 |
| REF008 | REF - OVERALL SECTIONS                  | 1:200 |
| REF009 | REF - OVERALL ELEVATIONS                | 1:200 |