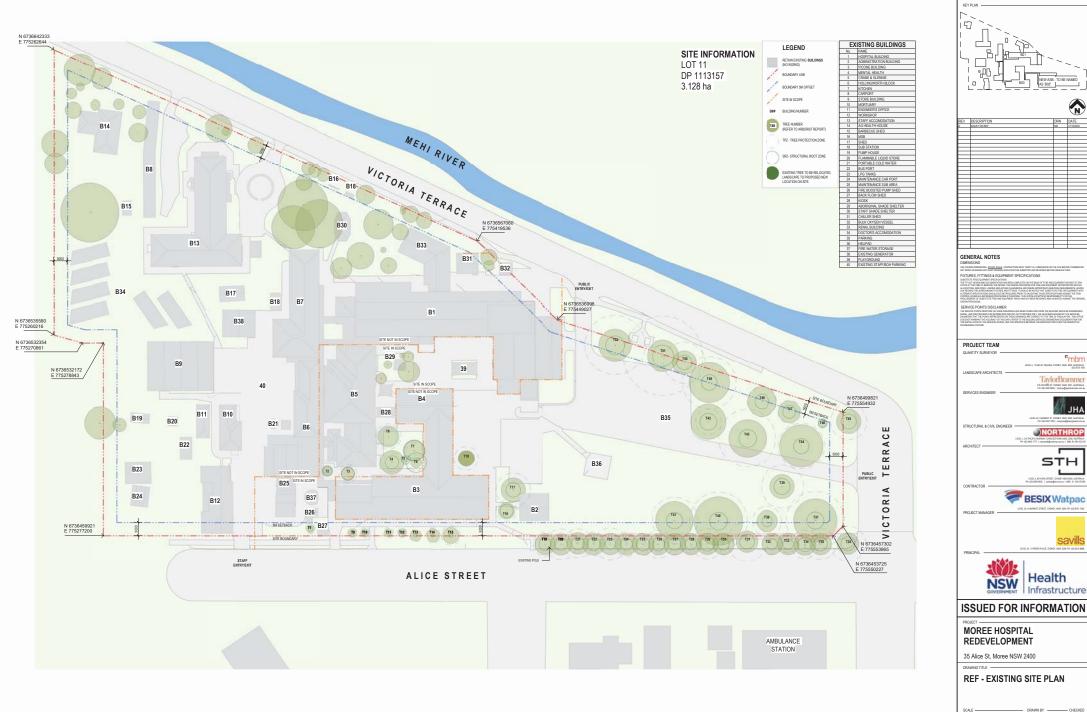

# MOREE HOSPITAL REDEVELOPMENT Review of Environmental Factors (REF)

35 Alice St, Moree NSW 2400

| NUMBER | SHEET NAME                              | SCALE |
|--------|-----------------------------------------|-------|
|        |                                         |       |
| REF001 | REF - COVER SHEET                       | 1:500 |
| REF002 | REF - EXISTING SITE PLAN                | 1:500 |
| REF003 | REF - DEMOLITION PLAN                   | 1:500 |
| REF004 | REF - PROPOSED SITE PLAN                | 1:500 |
| REF005 | REF - GENERAL FLOOR PLAN - GROUND FLOOR | 1:200 |
| REF006 | REF - GENERAL FLOOR PLAN - LEVEL 1      | 1:200 |
| REF007 | REF - GENERAL FLOOR PLAN - ROOF PLAN    | 1:200 |
| REF008 | REF - OVERALL SECTIONS                  | 1:200 |
| REF009 | REF - OVERALL ELEVATIONS                | 1:200 |