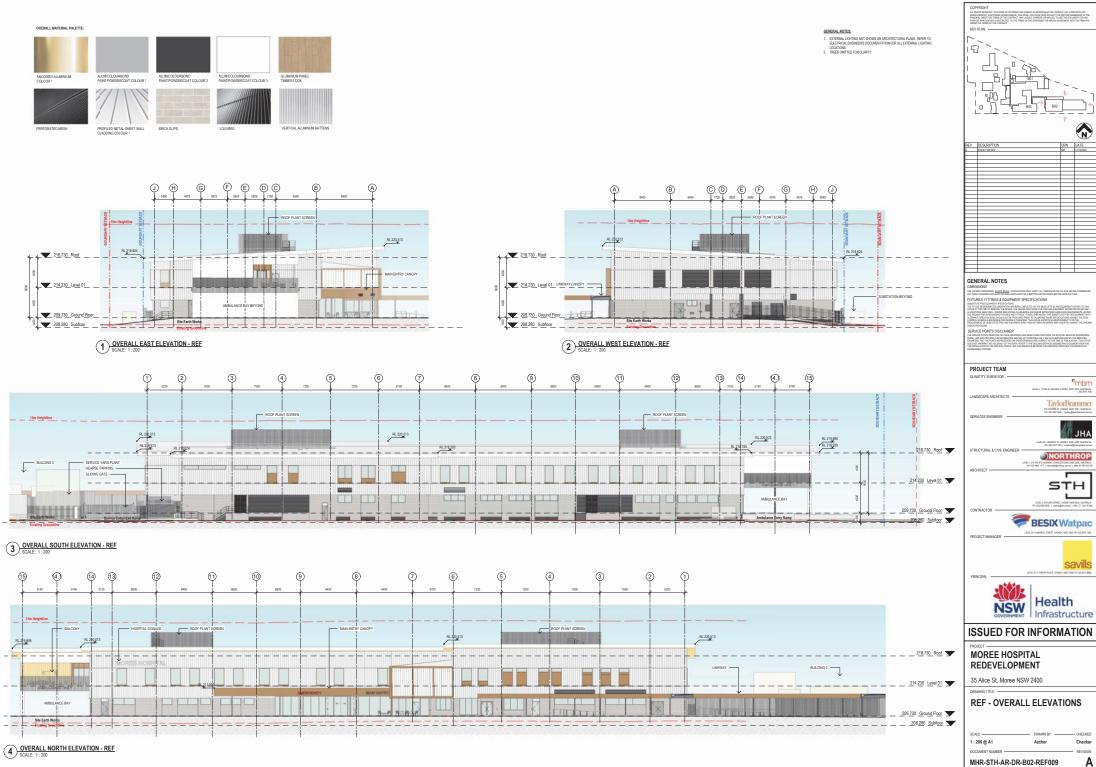

# MOREE HOSPITAL REDEVELOPMENT Review of Environmental Factors (REF)

35 Alice St, Moree NSW 2400

| NUMBER | SHEET NAME                              | SCALE |
|--------|-----------------------------------------|-------|
|        |                                         |       |
| REF001 | REF - COVER SHEET                       | 1:500 |
| REF002 | REF - EXISTING SITE PLAN                | 1:500 |
| REF003 | REF - DEMOLITION PLAN                   | 1:500 |
| REF004 | REF - PROPOSED SITE PLAN                | 1:500 |
| REF005 | REF - GENERAL FLOOR PLAN - GROUND FLOOR | 1:200 |
| REF006 | REF - GENERAL FLOOR PLAN - LEVEL 1      | 1:200 |
| REF007 | REF - GENERAL FLOOR PLAN - ROOF PLAN    | 1:200 |
| REF008 | REF - OVERALL SECTIONS                  | 1:200 |
| REF009 | REF - OVERALL ELEVATIONS                | 1:200 |