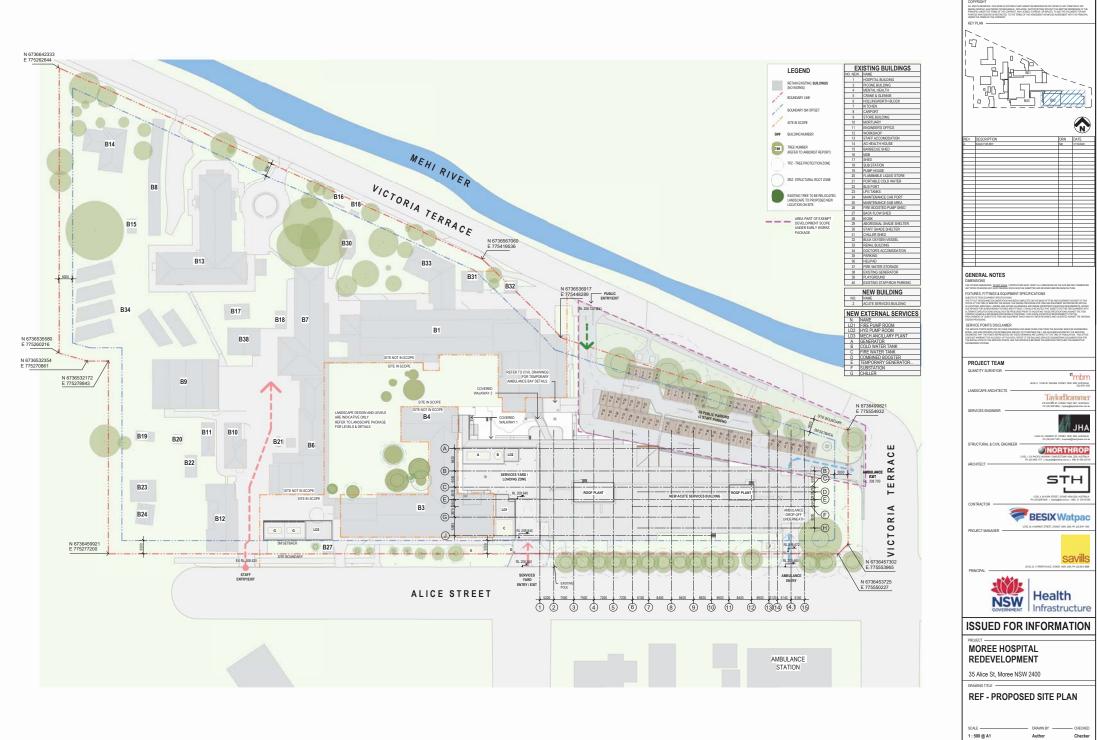

# MOREE HOSPITAL REDEVELOPMENT Review of Environmental Factors (REF)

35 Alice St, Moree NSW 2400

| NUMBER | SHEET NAME                              | SCALE |
|--------|-----------------------------------------|-------|
|        |                                         |       |
| REF001 | REF - COVER SHEET                       | 1:500 |
| REF002 | REF - EXISTING SITE PLAN                | 1:500 |
| REF003 | REF - DEMOLITION PLAN                   | 1:500 |
| REF004 | REF - PROPOSED SITE PLAN                | 1:500 |
| REF005 | REF - GENERAL FLOOR PLAN - GROUND FLOOR | 1:200 |
| REF006 | REF - GENERAL FLOOR PLAN - LEVEL 1      | 1:200 |
| REF007 | REF - GENERAL FLOOR PLAN - ROOF PLAN    | 1:200 |
| REF008 | REF - OVERALL SECTIONS                  | 1:200 |
| REF009 | REF - OVERALL ELEVATIONS                | 1:200 |