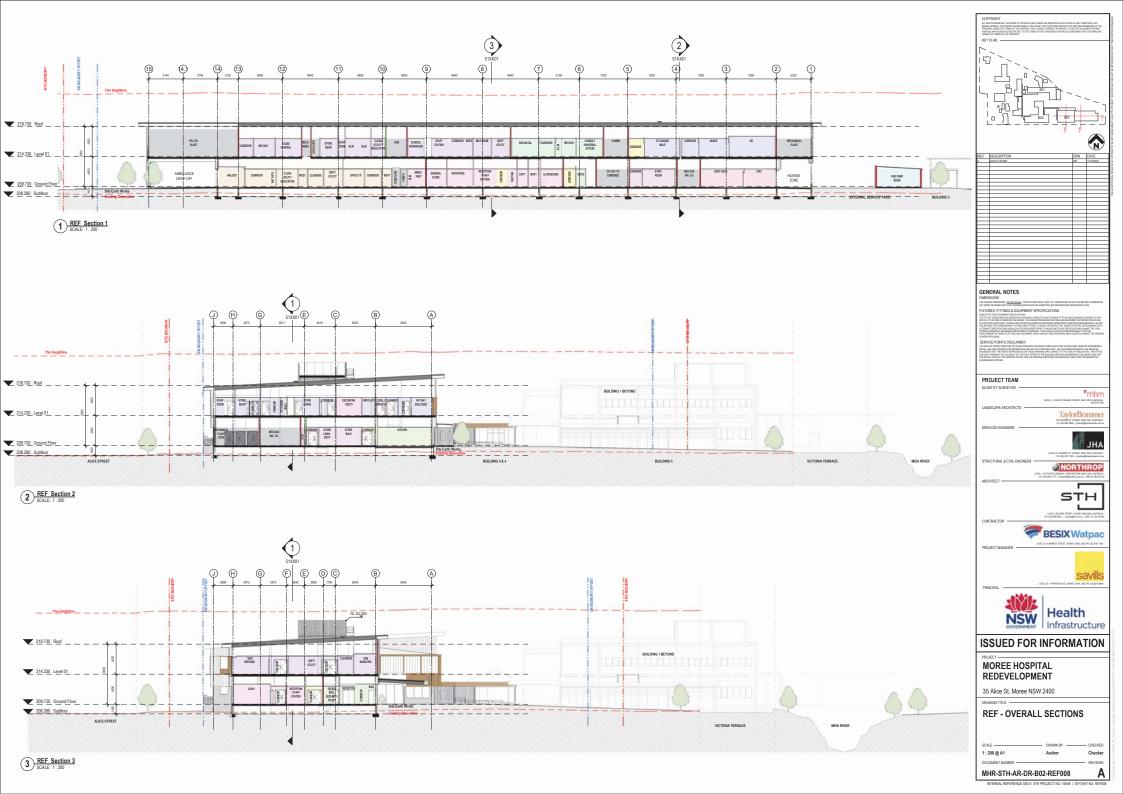

# MOREE HOSPITAL REDEVELOPMENT Review of Environmental Factors (REF)

35 Alice St, Moree NSW 2400

| NUMBER | SHEET NAME                              | SCALE |
|--------|-----------------------------------------|-------|
|        |                                         |       |
| REF001 | REF - COVER SHEET                       | 1:500 |
| REF002 | REF - EXISTING SITE PLAN                | 1:500 |
| REF003 | REF - DEMOLITION PLAN                   | 1:500 |
| REF004 | REF - PROPOSED SITE PLAN                | 1:500 |
| REF005 | REF - GENERAL FLOOR PLAN - GROUND FLOOR | 1:200 |
| REF006 | REF - GENERAL FLOOR PLAN - LEVEL 1      | 1:200 |
| REF007 | REF - GENERAL FLOOR PLAN - ROOF PLAN    | 1:200 |
| REF008 | REF - OVERALL SECTIONS                  | 1:200 |
| REF009 | REF - OVERALL ELEVATIONS                | 1:200 |