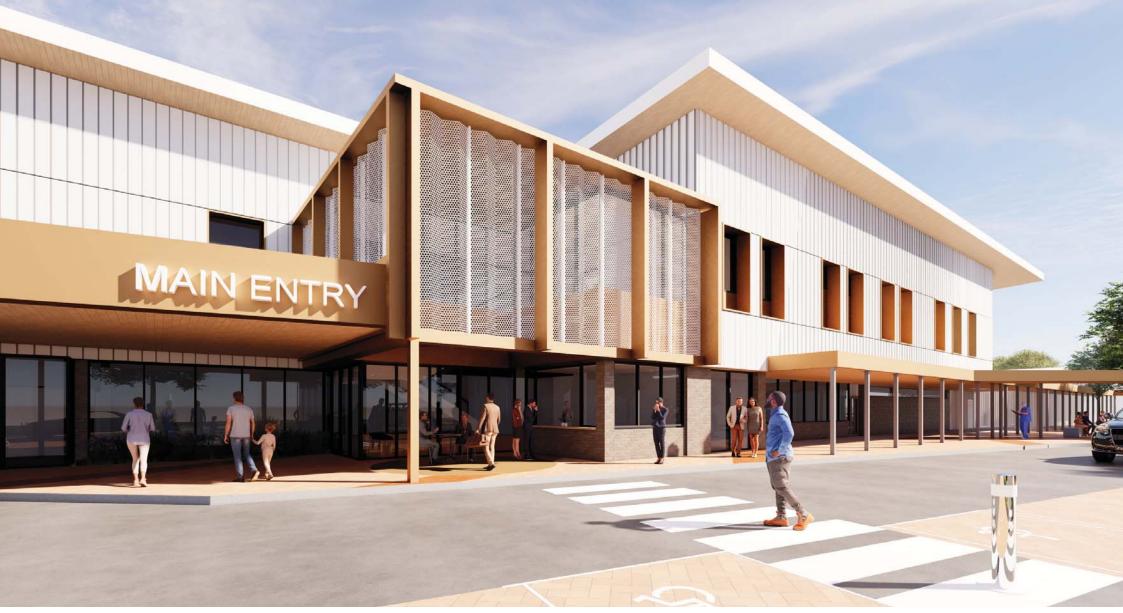

# MOREE HOSPITAL REDEVELOPMENT Review of Environmental Factors (REF)

35 Alice St, Moree NSW 2400

| NUMBER | SHEET NAME                              | SCALE |
|--------|-----------------------------------------|-------|
|        |                                         |       |
| REF001 | REF - COVER SHEET                       | 1:500 |
| REF002 | REF - EXISTING SITE PLAN                | 1:500 |
| REF003 | REF - DEMOLITION PLAN                   | 1:500 |
| REF004 | REF - PROPOSED SITE PLAN                | 1:500 |
| REF005 | REF - GENERAL FLOOR PLAN - GROUND FLOOR | 1:200 |
| REF006 | REF - GENERAL FLOOR PLAN - LEVEL 1      | 1:200 |
| REF007 | REF - GENERAL FLOOR PLAN - ROOF PLAN    | 1:200 |
| REF008 | REF - OVERALL SECTIONS                  | 1:200 |
| REF009 | REF - OVERALL ELEVATIONS                | 1:200 |