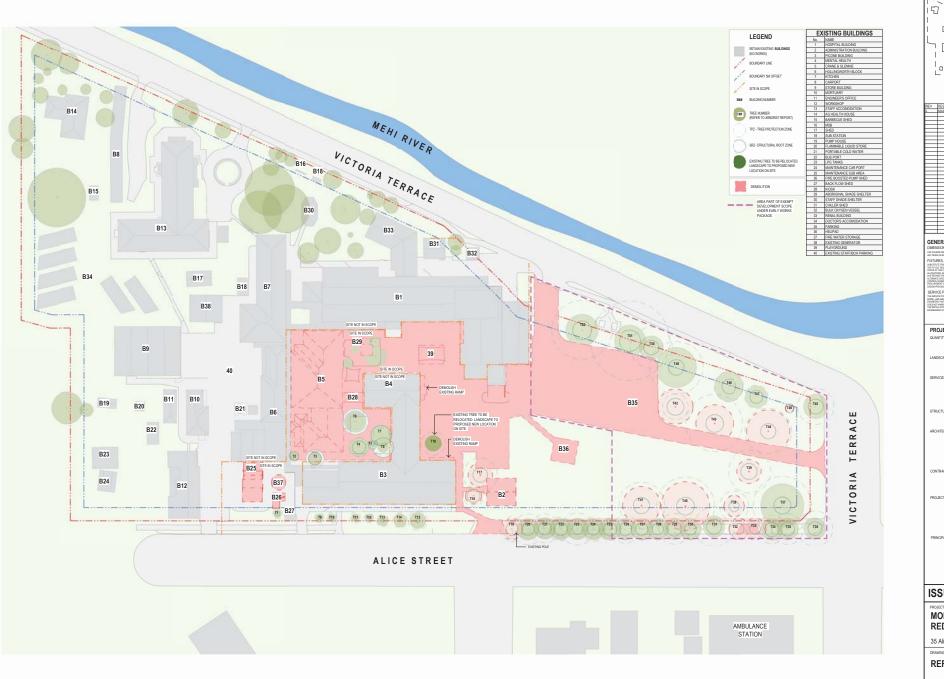

# MOREE HOSPITAL REDEVELOPMENT Review of Environmental Factors (REF)

35 Alice St, Moree NSW 2400

| NUMBER | SHEET NAME                              | SCALE |
|--------|-----------------------------------------|-------|
|        |                                         |       |
| REF001 | REF - COVER SHEET                       | 1:500 |
| REF002 | REF - EXISTING SITE PLAN                | 1:500 |
| REF003 | REF - DEMOLITION PLAN                   | 1:500 |
| REF004 | REF - PROPOSED SITE PLAN                | 1:500 |
| REF005 | REF - GENERAL FLOOR PLAN - GROUND FLOOR | 1:200 |
| REF006 | REF - GENERAL FLOOR PLAN - LEVEL 1      | 1:200 |
| REF007 | REF - GENERAL FLOOR PLAN - ROOF PLAN    | 1:200 |
| REF008 | REF - OVERALL SECTIONS                  | 1:200 |
| REF009 | REF - OVERALL ELEVATIONS                | 1:200 |