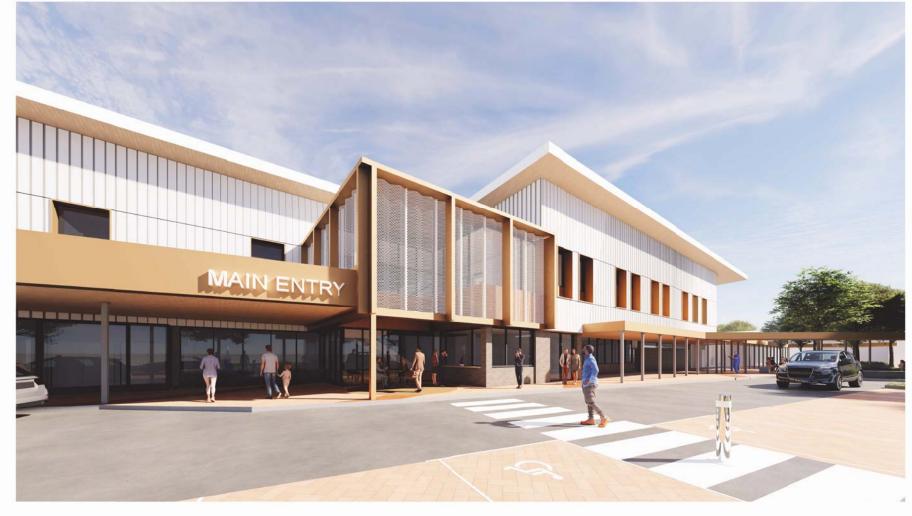

# MOREE HOSPITAL REDEVELOPMENT Review of Environmental Factors (REF)

35 Alice St, Moree NSW 2400

| NUMBER | SHEET NAME                              | SCALE |
|--------|-----------------------------------------|-------|
|        |                                         |       |
| REF001 | REF - COVER SHEET                       | 1:500 |
| REF002 | REF - EXISTING SITE PLAN                | 1:500 |
| REF003 | REF - DEMOLITION PLAN                   | 1:500 |
| REF004 | REF - PROPOSED SITE PLAN                | 1:500 |
| REF005 | REF - GENERAL FLOOR PLAN - GROUND FLOOR | 1:200 |
| REF006 | REF - GENERAL FLOOR PLAN - LEVEL 1      | 1:200 |
| REF007 | REF - GENERAL FLOOR PLAN - ROOF PLAN    | 1:200 |
| REF008 | REF - OVERALL SECTIONS                  | 1:200 |
| REF009 | REF - OVERALL ELEVATIONS                | 1:200 |