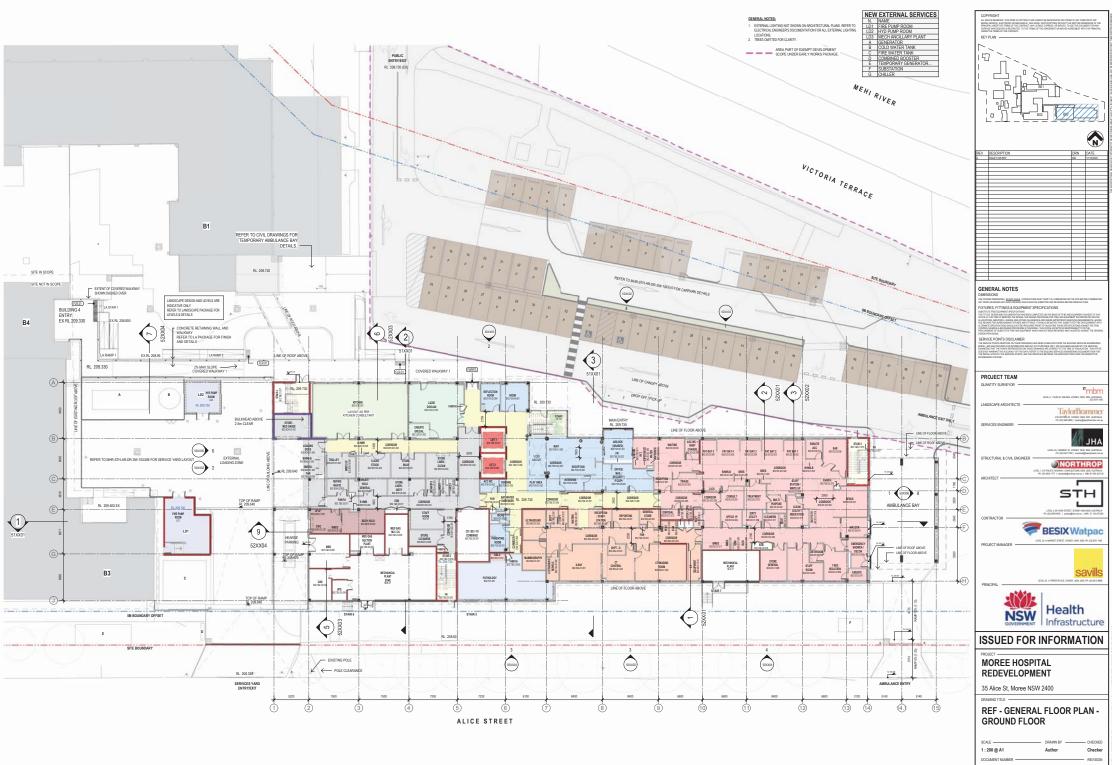

# MOREE HOSPITAL REDEVELOPMENT Review of Environmental Factors (REF)

35 Alice St, Moree NSW 2400

| NUMBER | SHEET NAME                              | SCALE |
|--------|-----------------------------------------|-------|
|        |                                         |       |
| REF001 | REF - COVER SHEET                       | 1:500 |
| REF002 | REF - EXISTING SITE PLAN                | 1:500 |
| REF003 | REF - DEMOLITION PLAN                   | 1:500 |
| REF004 | REF - PROPOSED SITE PLAN                | 1:500 |
| REF005 | REF - GENERAL FLOOR PLAN - GROUND FLOOR | 1:200 |
| REF006 | REF - GENERAL FLOOR PLAN - LEVEL 1      | 1:200 |
| REF007 | REF - GENERAL FLOOR PLAN - ROOF PLAN    | 1:200 |
| REF008 | REF - OVERALL SECTIONS                  | 1:200 |
| REF009 | REF - OVERALL ELEVATIONS                | 1:200 |