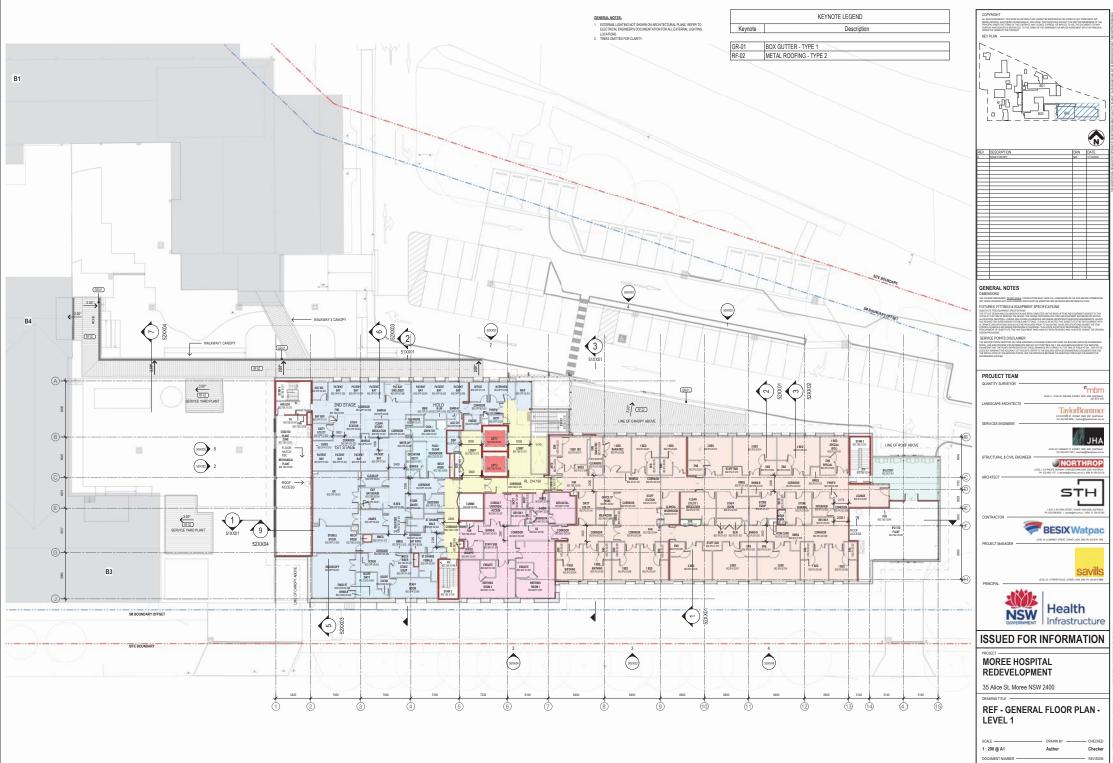

# MOREE HOSPITAL REDEVELOPMENT Review of Environmental Factors (REF)

35 Alice St, Moree NSW 2400

| NUMBER | SHEET NAME                              | SCALE |
|--------|-----------------------------------------|-------|
|        |                                         |       |
| REF001 | REF - COVER SHEET                       | 1:500 |
| REF002 | REF - EXISTING SITE PLAN                | 1:500 |
| REF003 | REF - DEMOLITION PLAN                   | 1:500 |
| REF004 | REF - PROPOSED SITE PLAN                | 1:500 |
| REF005 | REF - GENERAL FLOOR PLAN - GROUND FLOOR | 1:200 |
| REF006 | REF - GENERAL FLOOR PLAN - LEVEL 1      | 1:200 |
| REF007 | REF - GENERAL FLOOR PLAN - ROOF PLAN    | 1:200 |
| REF008 | REF - OVERALL SECTIONS                  | 1:200 |
| REF009 | REF - OVERALL ELEVATIONS                | 1:200 |