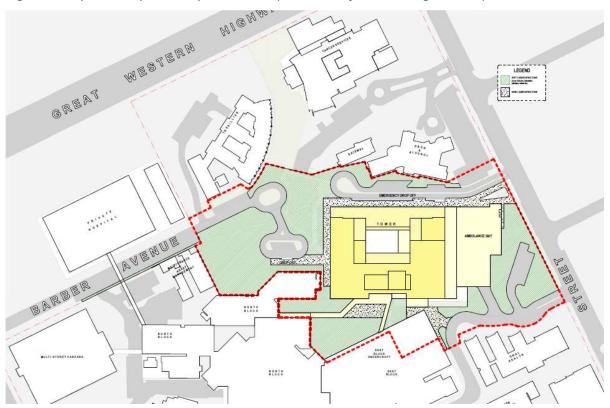

Project No.: 340. Nepean Hospital CCR5 Rev02

Figure 1: Nepean Hospital Campus location (source: Project EIS, August 2019)

Figure 2: Project site boundaries (red) (source: Drawing NHR-BVN-DRW-ARC-TB1- 01A-NL00003 prepared by BVN Architecture Pty Ltd)