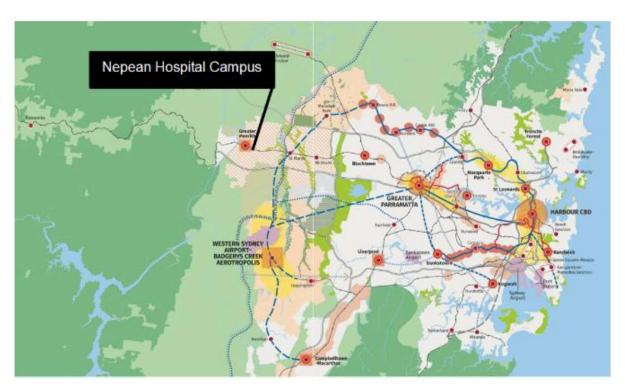

Project No.: 340. Nepean Hospital CCR5 Rev02

Figure 1: Nepean Hospital Campus location (source: Project EIS, August 2019)

Figure 2: Project site boundaries (red) (source: Drawing NHR-BVN-DRW-ARC-TB1- 01A-NL00003 prepared by BVN Architecture Pty Ltd)