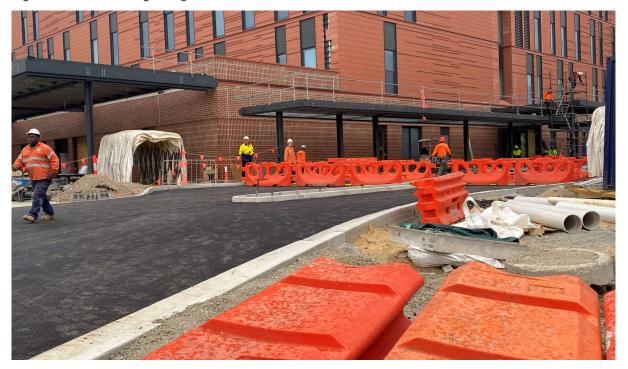

Works undertaken within the period covered by this CCR include:

- Internal Fitout:
  - Commenced fit out of Level 05 and Level 07
  - Nearing completion of fit out works for all other levels
- External works:
  - Landscaping works have commenced
  - Civil works are nearing completion
- Façade:
  - Works have been completed
- Structure:
  - Works have been completed.

Stage 6 works commenced 12 March 2021 during the current reporting period. Activities relating to the Project that occurred within the compliance reporting period are listed below:

- Internal Fitout:
  - Commenced fit out of Level 05 and Level 07
  - Nearing completion of fit out works for all other levels
- External works:
  - Landscaping works have commenced
  - Civil works are nearing completion
- Façade:
  - Works have been completed
- Structure:
  - Works have been completed.