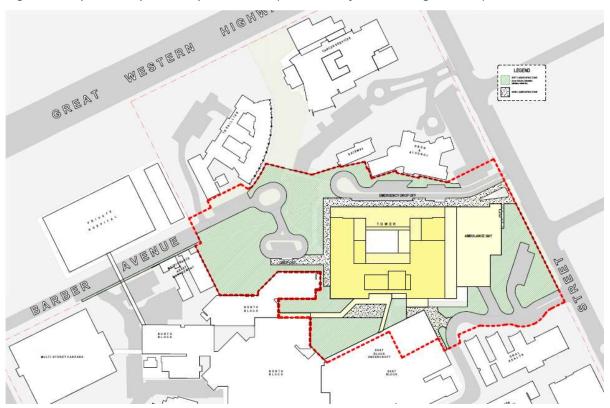

# 1.2 The Project

The Project site is situated at 35-65 Derby Street, Kingswood, approximately 40km west of the Sydney Central Business District, within the Penrith City Council Local Government Area. The Project location is presented in Figure 1. The site is approximately 13.92 hectares in size, bounded by Parker Street, Derby Street, Somerset Street and Great Western Highway, as presented in Figure 2.

Project No.: 340.

Nepean Hospital PCOR Rev01

Figure 1: Nepean Hospital Campus location (source: Project EIS, August 2019)

Figure 2: Project site boundaries (red) (source: Drawing NHR-BVN-DRW-ARC-TB1- 01A-NL00003 prepared by BVN Architecture Pty Ltd)