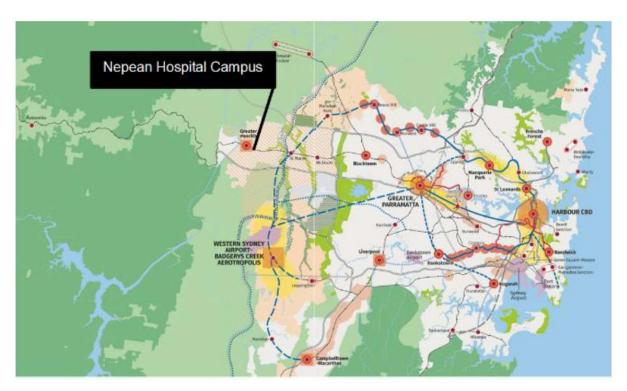

# 1.2 The Project

The Project site is situated at 35-65 Derby Street, Kingswood, approximately 40km west of the Sydney Central Business District, within the Penrith City Council Local Government Area. The Project location is presented in Figure 1. The site is approximately 13.92 hectares in size, bounded by Parker Street, Derby Street, Somerset Street and Great Western Highway, as presented in Figure 2.

Project No.: 340.

Nepean Hospital PCOR Rev01

Figure 1: Nepean Hospital Campus location (source: Project EIS, August 2019)

Figure 2: Project site boundaries (red) (source: Drawing NHR-BVN-DRW-ARC-TB1- 01A-NL00003 prepared by BVN Architecture Pty Ltd)