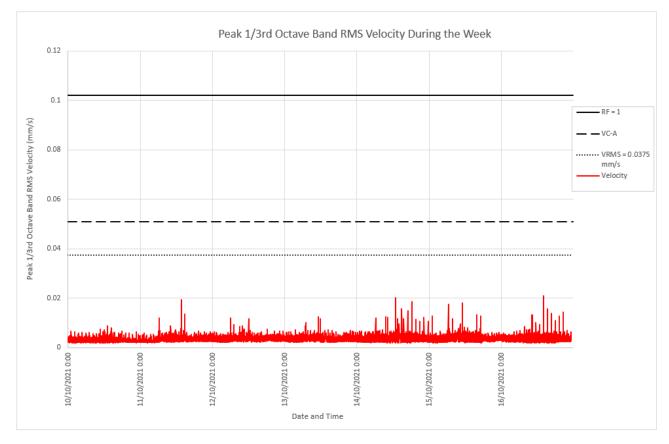

This memo summarises the vibration data collected over the past week of 10/10/2021 to 17/10/2021 at the Medical Imaging Facility at Campbelltown Hospital.

Figure 1 below shows the measured vibration levels at the Medical Imaging Facility and is presented against various acceptability criteria. For reference, the current trigger level, based on typical equipment is  $V_{RMS}$ = 0.0375 mm/s.

All events that exceed the trigger level during the monitored period are reported below.

Figure 1: Measured vibration levels for 03/10/2021 to 06/10/2021 at the Medical Imaging Facility