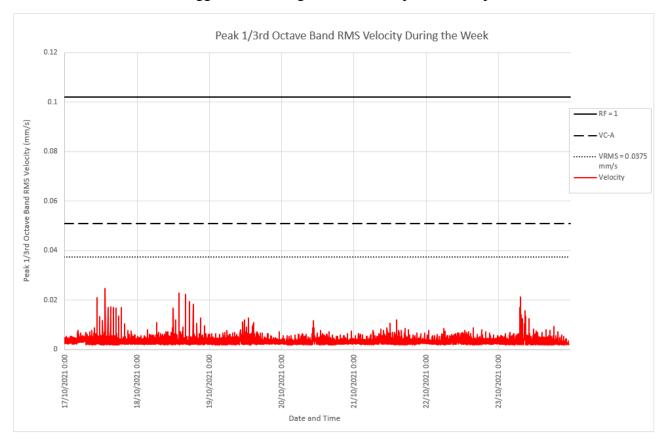

This memo summarises the vibration data collected over the past week of 17/10/2021 to 23/10/2021 at the Medical Imaging Facility at Campbelltown Hospital.

Figure 1 below shows the measured vibration levels at the Medical Imaging Facility and is presented against various acceptability criteria. For reference, the current trigger level, based on typical equipment is  $V_{RMS}$ = 0.0375 mm/s.

All events that exceed the trigger level during the monitored period are reported below.

Figure 1: Measured vibration levels for 03/10/2021 to 06/10/2021 at the Medical Imaging Facility