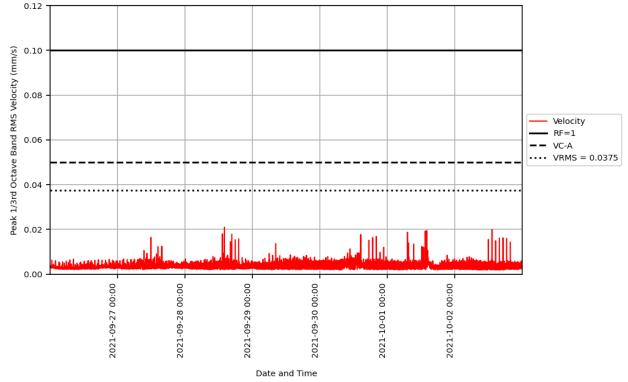

This memo summarises the vibration data collected over the past week of 26/09/2021 to 02/10/2021 at the Medical Imaging Facility at Campbelltown Hospital.

Figure 1 below shows the measured vibration levels at the Medical Imaging Facility and is presented against various acceptability criteria. For reference, the current trigger level, based on typical equipment is  $V_{RMS}$ = 0.0375 mm/s.

## Peak 1/3rd Octave Band RMS Velocity During the Week

Figure 1: Measured vibration levels for 26/09/2021 to 02/10/2021 at the Medical Imaging Facility No events exceeded the trigger level during the monitored period.