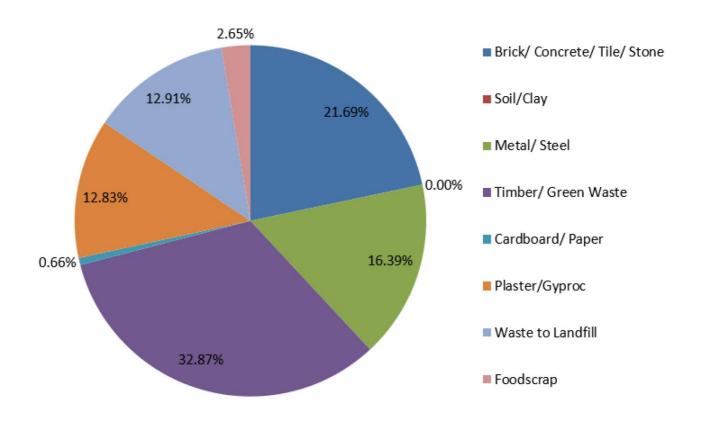

## **Waste Management**

| October 2020 Recycling Waste Report |                     |            |                         |
|-------------------------------------|---------------------|------------|-------------------------|
| 604.00 Cubic Metres                 |                     |            |                         |
|                                     | <b>Total Volume</b> | % Recycled |                         |
| Brick/ Concrete/ Tile/ Stone        | 21.69%              | 21.69%     | Orange Recycling P/L    |
| Soil/Clay                           | 0.00%               | 0.00%      | ACT Recycling           |
| Metal/ Steel                        | 16.39%              | 16.39%     | InfraBuild/Barca Metals |
| Timber/ Green Waste                 | 32.87%              | 32.87%     | ACT Recycling           |
| Cardboard/ Paper                    | 0.66%               | 0.66%      | Doyle Bros              |
| Plaster/Gyproc                      | 12.83%              | 12.83%     | Regyp Recycling         |
| Waste to Landfill                   | 12.91%              |            | ACT Recycling           |
| Foodscrap                           | 2.65%               |            | Suez Recycling          |
|                                     | 100.00%             | 84.44%     |                         |