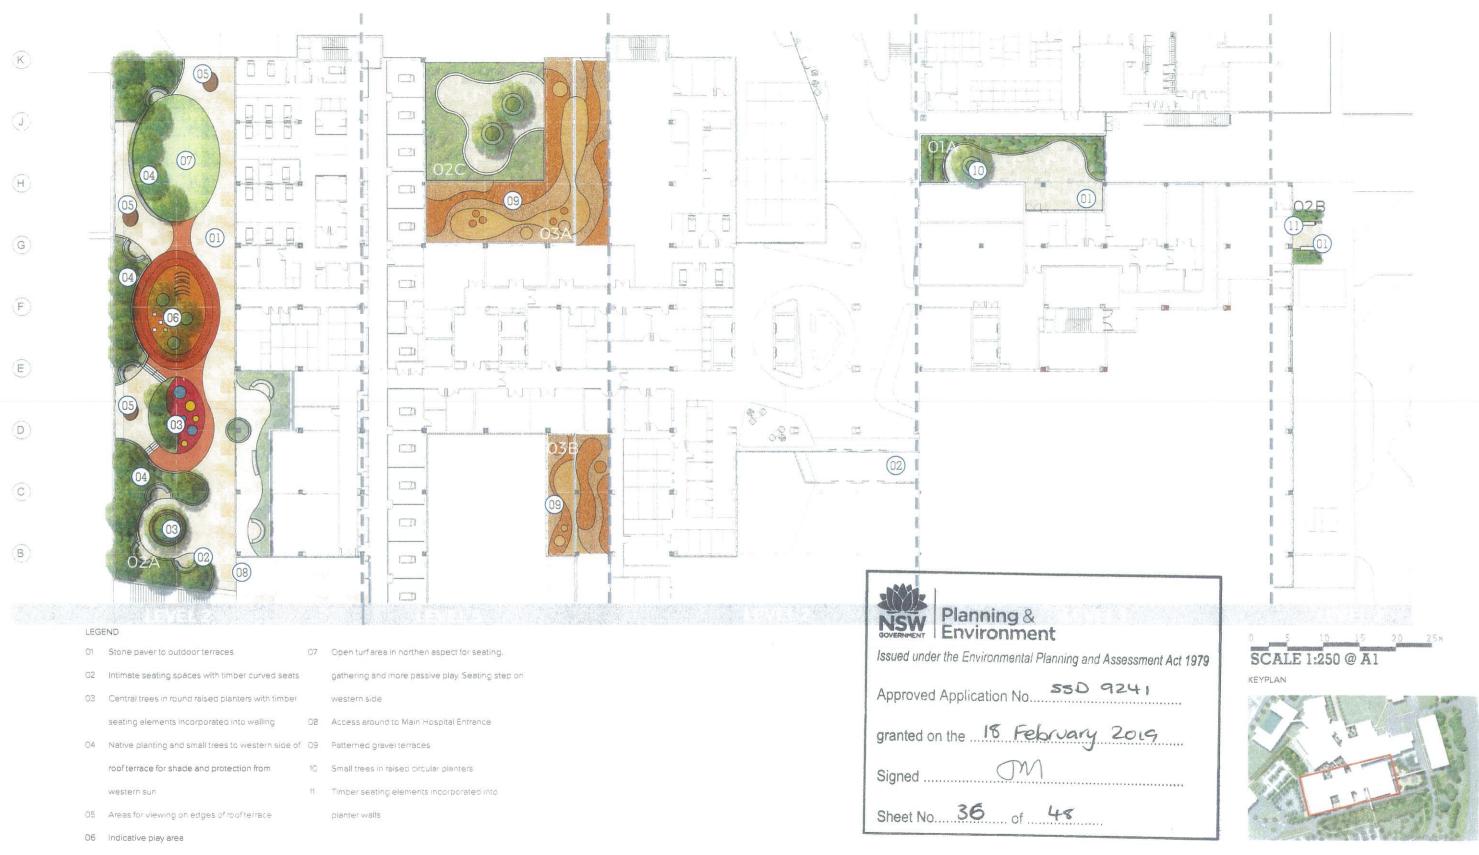

## 1.1 INDICATIVE SITE MASTER PLAN - SCOPE BOUNDARY

An indicative landscape master plan has been prepared for the site to reflect the various principles established for the project and capture the intent of the landscape proposition. The master plan itself is subject to detailed development, as is the detailed design of the various landscape spaces.

LEGEND

SSDA Landscape Scope

CAMPBELLTOWN HOSPITAL CAMPBELLTOWN