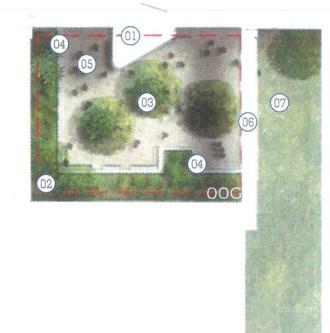

### LEGEND

- O1 Magical Billabong inspired outdoor play element with water play zones
- O2 Looping stone paver path around external courtyard
- 03 Outdoor flexible seatnig area
- 04 Small trees in planter to provide shade and shelter
- 05 F + B pod. by Architects
- 06 Covered walkway, by Architects
- 07 Native planting for screening and privacy around countyard baorders
- OB Flexible hardstand areas for multi-uses for staff, families and friends

- 09 Mild steel edge to planting areas in deep soil
- 10 Sandstone faced retaining walls to planting beds
- 11 Paved area outside access doorway
- 12 Path as access to carparking areas

0 4 8 12 16 20M SCALE 1:200 @ A1

Sheet No. 31 of 48

PREPARED BY CLIENT ARCHITECT PROJECT NO. Arcadia Landscape Architecture Health Infrastructure NSW Billard Leece Partnership DATE January SCALE

ISSUE D