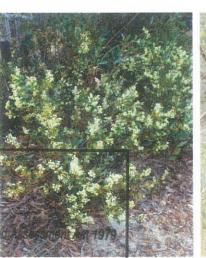

# **CUMBLRLAND PLAIN**

Bursaria spinosa

granted on the 18 February 2019
Signed

ARCADIA Sheet No. 45 of 48

CAMPBELLTOWN HOSPITAL STAGE 2
CAMPBELLTOWN

PREPARED BY CLIENT ARCHITECT Arcadia Landscape Architecture Health Infrastructure NSW Billard Leece Partnership