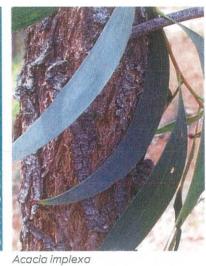

# **CUMBLRLAND PLAIN**

Bursaria spinosa

granted on the 18 February 2019
Signed

ARCADIA Sheet No. 45 of 48

CAMPBELLTOWN HOSPITAL STAGE 2
CAMPBELLTOWN

PREPARED BY CLIENT ARCHITECT Arcadia Landscape Architecture Health Infrastructure NSW Billard Leece Partnership