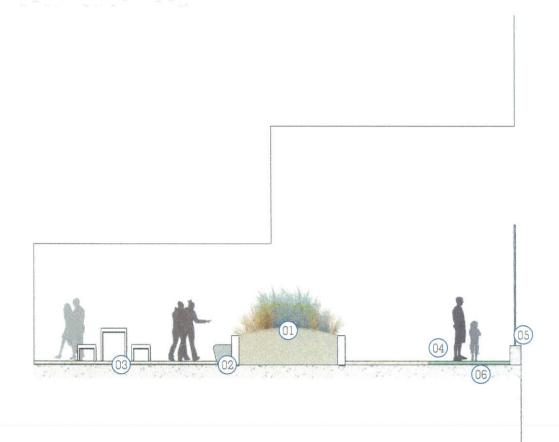

# PODIUM SECTIONS

### LEGEND

- 01 Sloped turf area to allow for equal access
- O2 Concrete seating edge to turf edge with views out across site
- 03 Small trees along turf edge for protection and shade from western sun
- 04 Paved area adjacent to Building glazing
- 05 Viewing platform
- 06 Glass balustrade to rooftop edge

### KEYPLAN