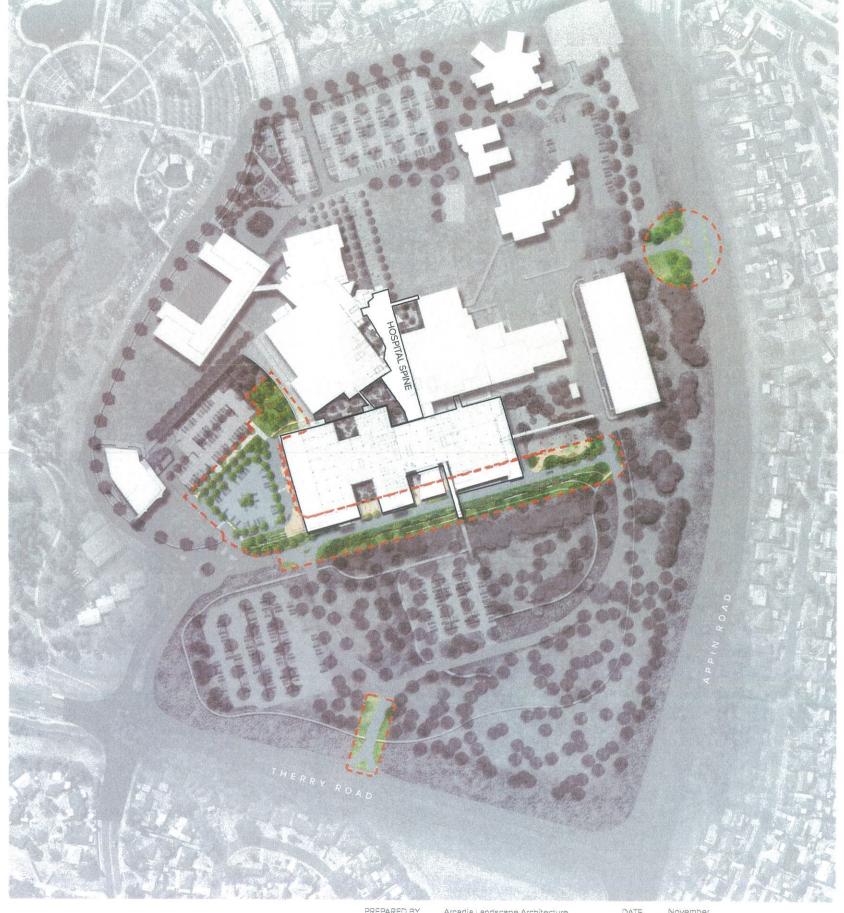

## 1.1 INDICATIVE SITE MASTER PLAN - SCOPE BOUNDARY

An indicative landscape master plan has been prepared for the site to reflect the various principles established for the project and capture the intent of the landscape proposition. The master plan itself is subject to detailed development, as is the detailed design of the various landscape spaces.

LEGEND

SSDA Landscape Scope

CAMPBELLTOWN HOSPITAL CAMPBELLTOWN