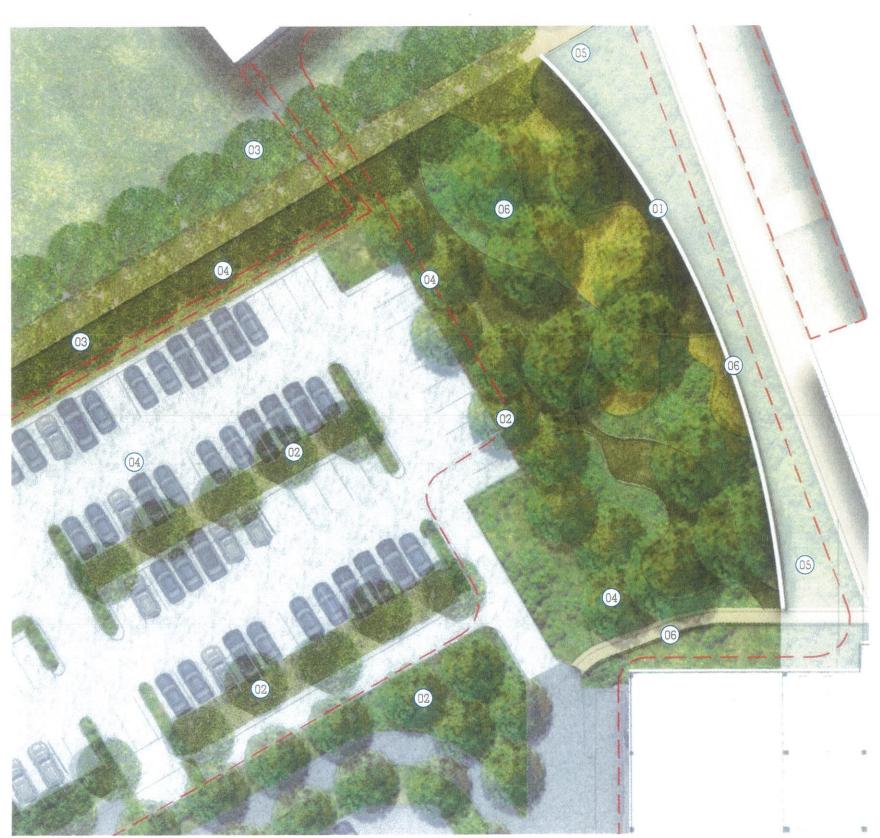

### LEGEND

- 01 Architectural Screen. Refer Architects plans
- 02 Proposed trees to carpark area
- 03 Avenue of trees proposed along existing walkway
- O4 Planted swale incoorating WSUD measures to help with carpark water management
- 05 Native planting buffer to edge of existing path
- 06 Footpath

KEYPLAN

SCALE 1:200 @ A1

Issued under the Environmental Planning and Assessment Act 1979

Approved Application No. 55D 9241

granted on the 18 February 2019

gned .... OW

Sheet No. 33 of 48

CAMPBELLTOWN HOSPITAL STAGE 2
CAMPBELLTOWN