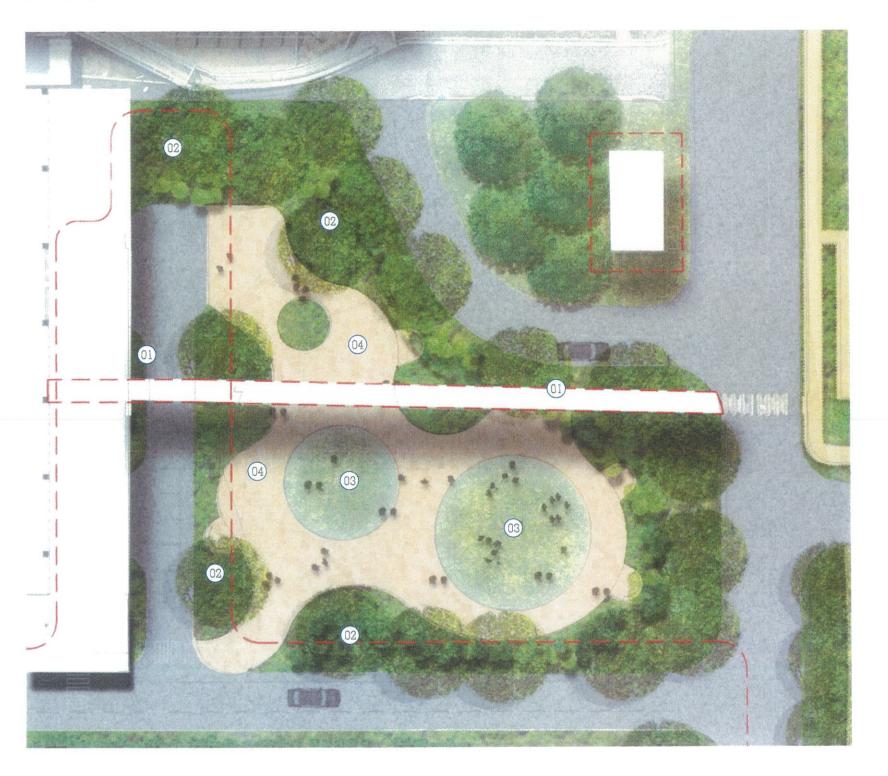

### LEGEND

- O1 Magical Billabong inspired outdoor play element with water play zones
- O2 Looping stone paver path around external courtyard
- 03 Outdoor flexible seatnig area
- 04 Small trees in planter to provide shade and shelter
- 05 F + B pod. by Architects
- 06 Covered walkway, by Architects
- 07 Native planting for screening and privacy around countyard baorders
- OB Flexible hardstand areas for multi-uses for staff, families and friends

- 09 Mild steel edge to planting areas in deep soil
- 10 Sandstone faced retaining walls to planting beds
- 11 Paved area outside access doorway
- 12 Path as access to carparking areas

0 4 8 12 16 20M SCALE 1:200 @ A1

Sheet No. 31 of 48

PREPARED BY CLIENT ARCHITECT PROJECT NO. Arcadia Landscape Architecture Health Infrastructure NSW Billard Leece Partnership DATE January SCALE

ISSUE D