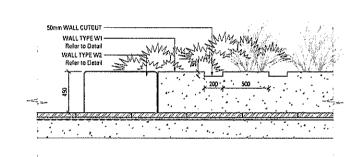

#### LANDSCAPE TYPICAL LANDSCAPE DETAILS

00 WALL TYPE W1 - OFF FORM INSITU CONCRETE RETAINING WALL (ON GRADE)
000 SCALE 1:20

00 WALL TYPE WI - OFF FORM INSITU CONCRETE RETAINING WALL
000 SCALE 120

00 WALL TYPE WI & WZ - WALL PROFILE
000 SCALE 120