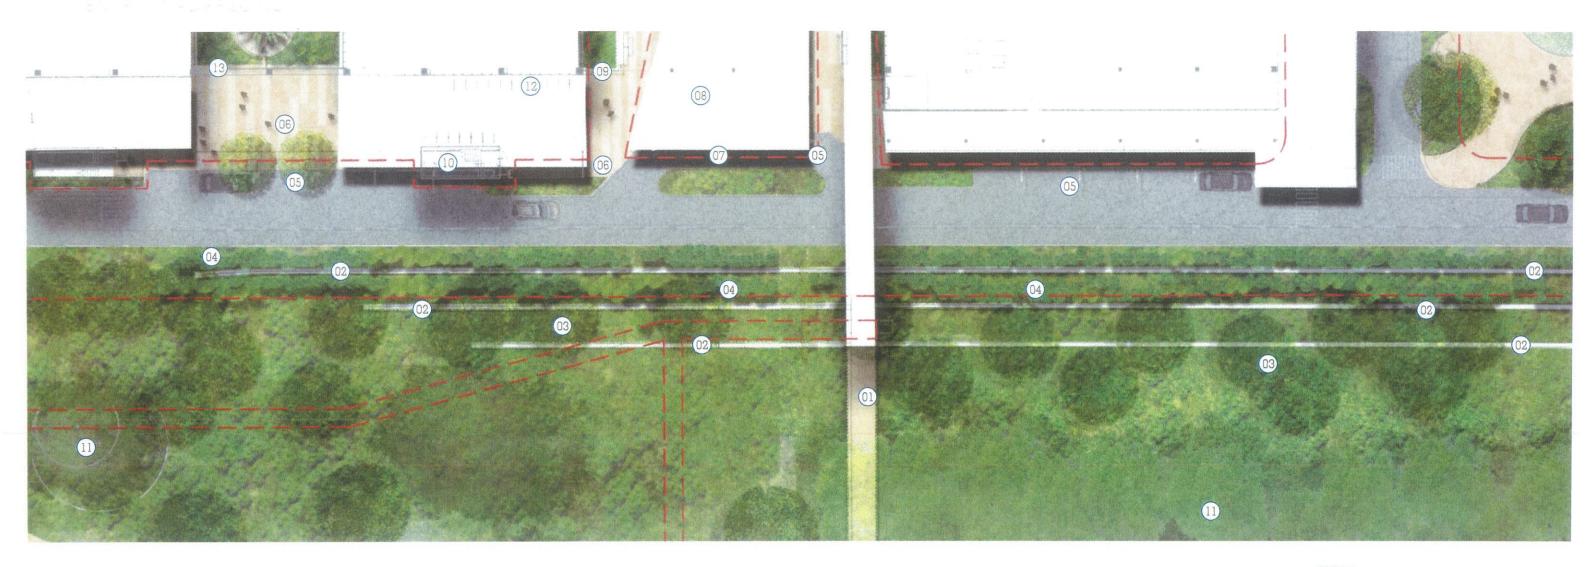

### LEGEND

- C1 3m wide exposed aggregate insitu concrete path to join covered walkway through to main hospital building.
- O2 500x 500x 2000mm sandstone quarry logs as retaining elemens to accommodate for level change
- 03 Native tree planting along embankment
- 04 Low native planting along retaining terraces
- 05 Pick-up + Drop off areas adajcent to Hopsital main Entry
- O6 Slight banding patterns to paving treatment across Main Entrance to create variation
- O7 Trees positioned alongside road to provide shelter and to help soften building edges
- 08 Entry awning and awnings of building levels above
- O9 Sandstone faced retaining walls to act as seating elements for pateints/family or friends who are waiting or gethering around the main entrance
- 10 Hospital stair-well
- 11 Existing trees to be retained
- 12 Bicycle racks
- 13 Palisade fence