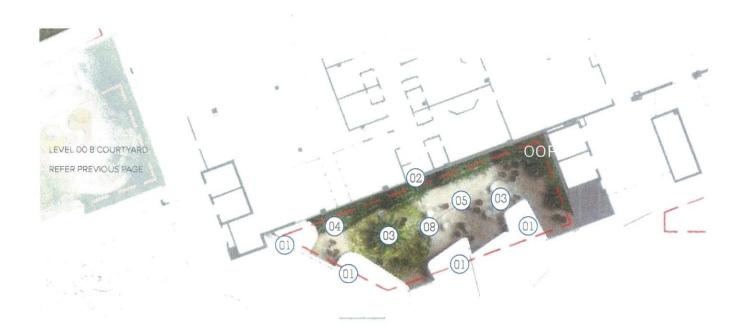

# CAVE

LEGEND

01 Entry awning structure

garden bed. These elements will also act as an informal seating edge for visitors

04 Banding in paving for variation to paving pattern across Main Entrance

05 Low to medium high native planting to planters adjacent to Main Entry

06 Overhead covered walkway

07 Level 00 courtyard paving treatment

09 Native planting to boarders of courtyards to help

10 450mm high insitu concrete wall to garden beds

11 Outdoor seating to Level 00 Staff courtyard

KEYPLAN

SCALE 1:200 @ A1