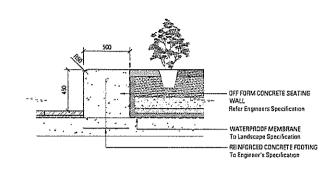

#### LANDSCAPE TYPICAL LANDSCAPE DETAILS

00 WALL TYPE W1 - OFF FORM INSITU CONCRETE RETAINING WALL (ON GRADE)
000 SCALE 1:20

00 WALL TYPE WI - OFF FORM INSITU CONCRETE RETAINING WALL
000 SCALE 120

00 WALL TYPE WI & WZ - WALL PROFILE
000 SCALE 120