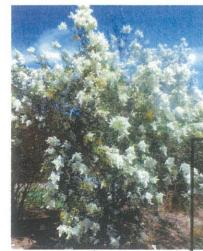

### PLANTING PALETTE INTERNAL COURTYARDS - WESTERN SYDNEY DRY RAINFOREST

Legnephora moorei

Aphanopetalum resinosum Pandorea pandorana granted on the 18 February 2019

CAMPBELLTOWN HOSPITAL STAGE 2 CAMPBELLTOWN