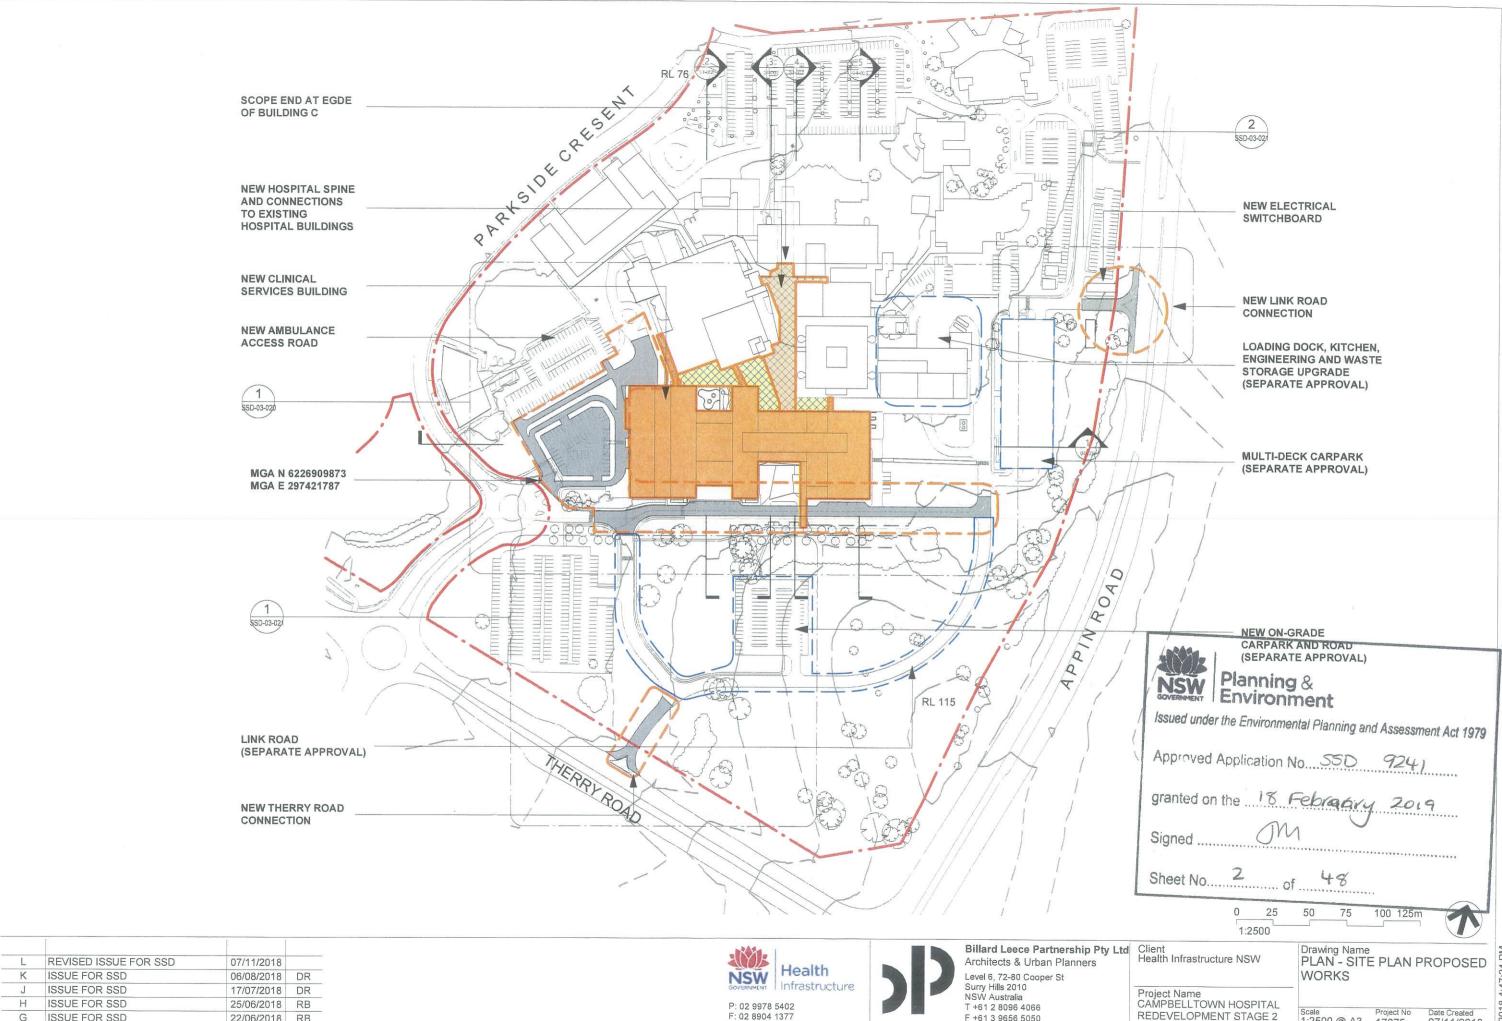

## 1.1 INDICATIVE SITE MASTER PLAN - SCOPE BOUNDARY

An indicative landscape master plan has been prepared for the site to reflect the various principles established for the project and capture the intent of the landscape proposition. The master plan itself is subject to detailed development, as is the detailed design of the various landscape spaces.

LEGEND

SSDA Landscape Scope

CAMPBELLTOWN HOSPITAL CAMPBELLTOWN