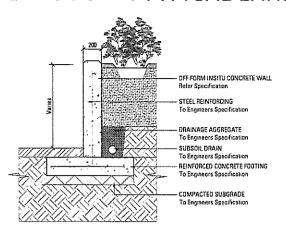

#### LANDSCAPE TYPICAL LANDSCAPE DETAILS

00 WALL TYPE W1 - OFF FORM INSITU CONCRETE RETAINING WALL (ON GRADE)
000 SCALE 1:20

00 WALL TYPE WI - OFF FORM INSITU CONCRETE RETAINING WALL
000 SCALE 120

00 WALL TYPE WI & WZ - WALL PROFILE
000 SCALE 120