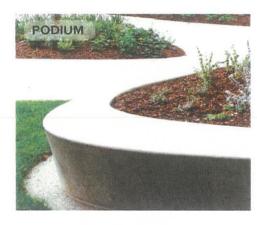

# PODIUM SECTIONS

### LEGEND

- 01 Sloped turf area to allow for equal access
- O2 Concrete seating edge to turf edge with views out across site
- 03 Small trees along turf edge for protection and shade from western sun
- 04 Paved area adjacent to Building glazing
- 05 Viewing platform
- 06 Glass balustrade to rooftop edge

### LEGEND

- 01 Undercroft area with low light planting
- 02 Raised planters around proposed columns to help support weight
- 03 Rubber softfall area dedicated to Children's Play
- 04 Raised planter to hide level change
- 05 Steps up to viewing platform
- 06 Generous timber seat to viewing platform area
- 07 Glass balustrade to edge of rooftop
- 08 Small native trees to provide shade to play area