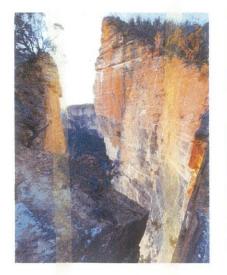

### RAVINE

- · Long, narrow, steep sided valley
- Tarracing rock and landscape treatment