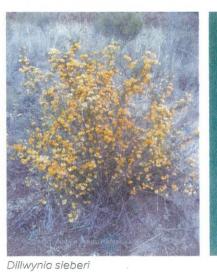

# **CUMBLRLAND PLAIN**

Bursaria spinosa

granted on the 18 February 2019
Signed

ARCADIA Sheet No. 45 of 48

CAMPBELLTOWN HOSPITAL STAGE 2
CAMPBELLTOWN

PREPARED BY CLIENT ARCHITECT Arcadia Landscape Architecture Health Infrastructure NSW Billard Leece Partnership