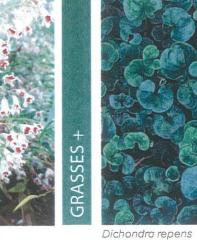

### PLANTING PALETTE INTERNAL COURTYARDS - WESTERN SYDNEY DRY RAINFOREST

Legnephora moorei

Aphanopetalum resinosum Pandorea pandorana granted on the 18 February 2019

CAMPBELLTOWN HOSPITAL STAGE 2 CAMPBELLTOWN