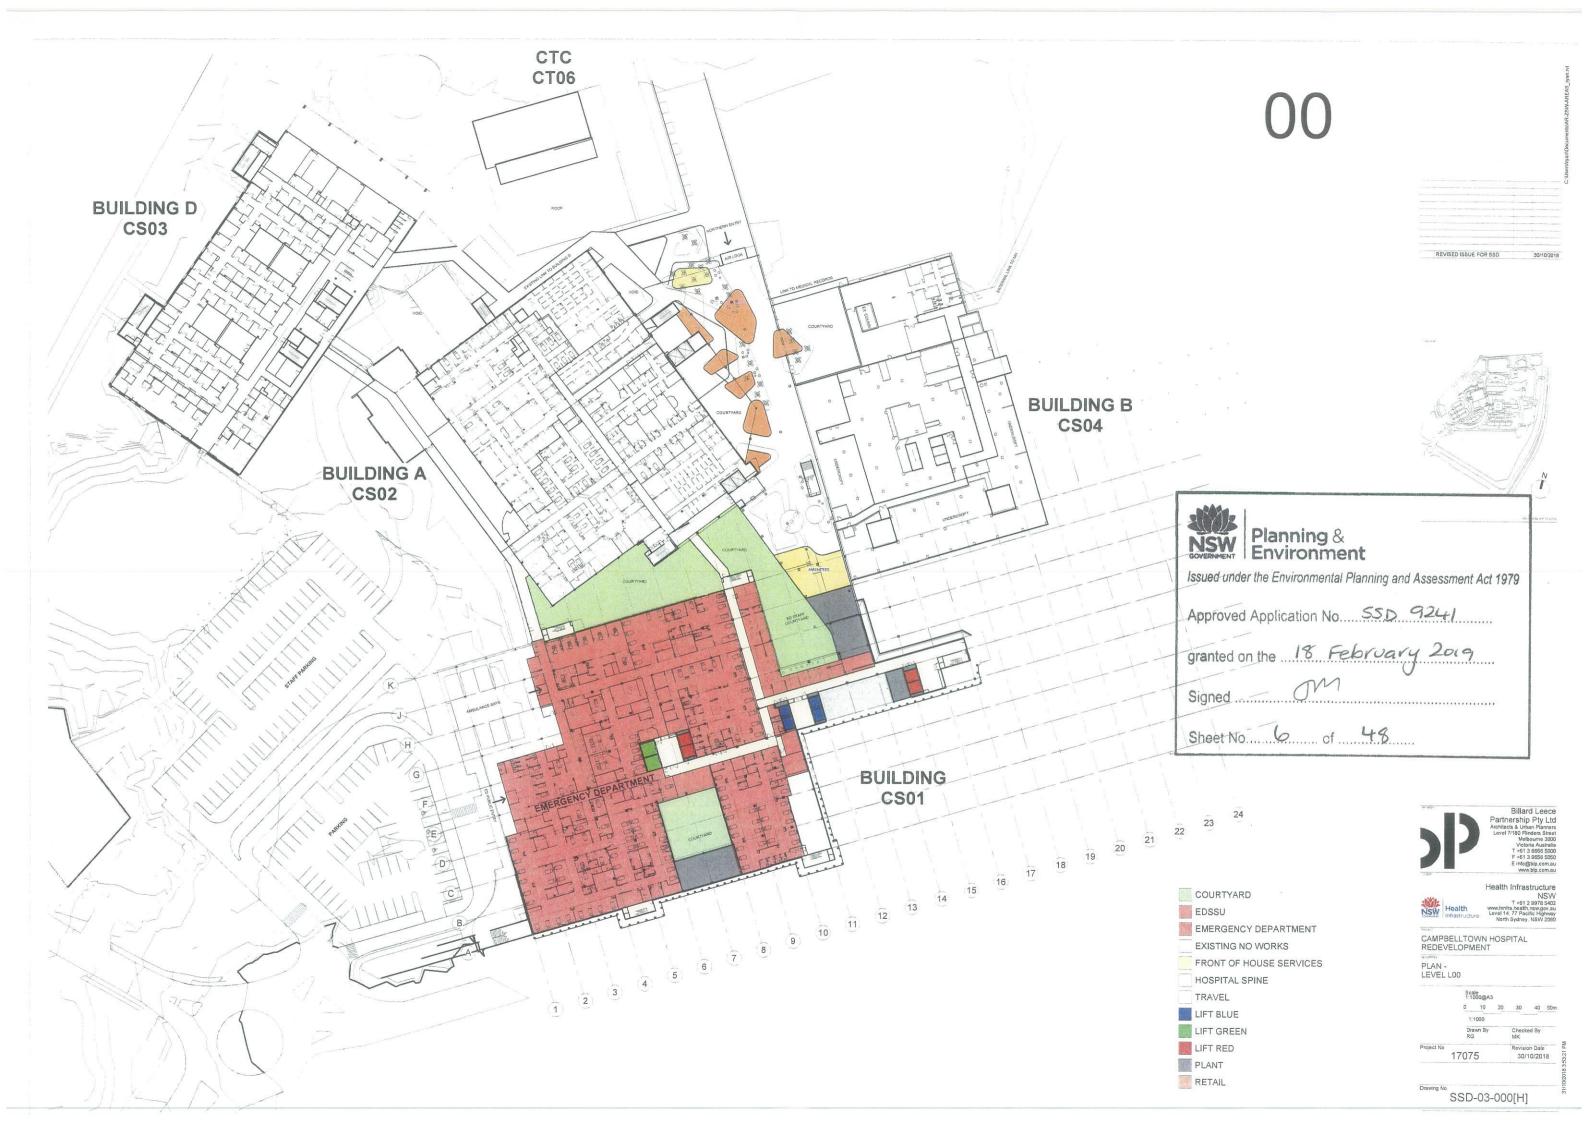

NSW Planning & Environment Issued under the Environmental Planning and Assessment Act 1979 Approved Application No. SSD 9241 granted on the 18 February 2019.
Signed M Sheet No. 21 of 48

| 0   | 10  | 20 | 30 | 40 | 50r |
|-----|-----|----|----|----|-----|
| 1:1 | 000 |    |    |    |     |