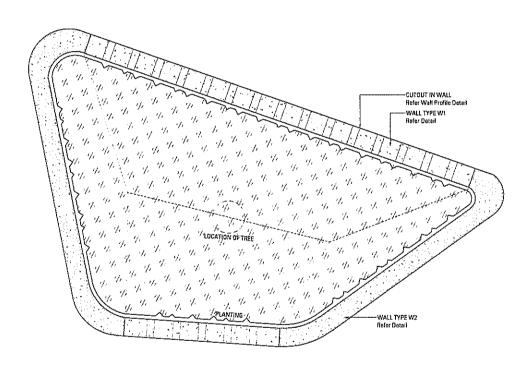

#### LANDSCAPE TYPICAL LANDSCAPE DETAILS

00 WALL TYPE W1 - OFF FORM INSITU CONCRETE RETAINING WALL (ON GRADE)
000 SCALE 1:20

00 WALL TYPE WI - OFF FORM INSITU CONCRETE RETAINING WALL
000 SCALE 120

00 WALL TYPE WI & WZ - WALL PROFILE
000 SCALE 120