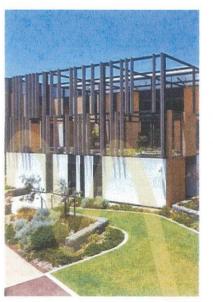

### LANDSCAPE AREAS ON BASTERN SIDE OF BLILDING

### LEGEND

- 01 Covered walkway from carpark to Hospital. By
- 02 Native planting buffers to road edges
- 03 Open turf area as breakout zone from building
- O4 Large outdoor paved area to aid as fucntional + flexible breakout zone