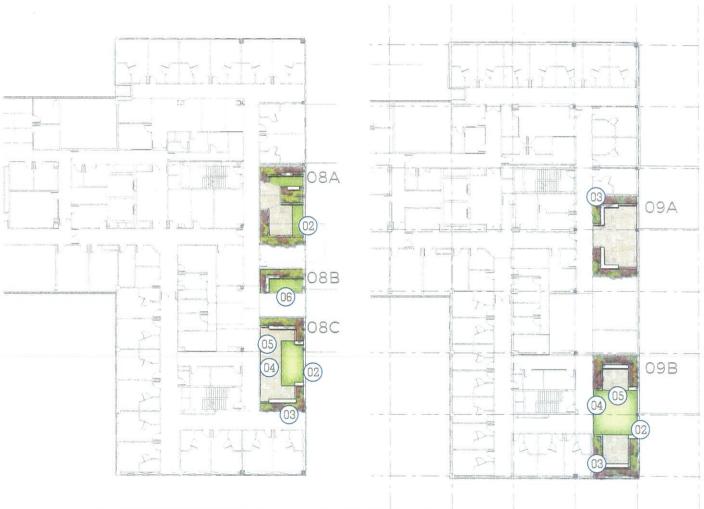

| d Applica  | ation No           | SSD                         | 7241              |                    |
| granted of                      | on the     | 18 Fe              | bruary                      | 2019              |                    |
| Signed                          | ********** | On                 | <u></u>                     |                   |                    |
| Sheet No                        | 34         | <b>9</b> of        | 48                          |                   |                    |
|                                 |            |                    | PREPARED                    | BY Arcad          | lia Landscape      |









CLIENT ARCHITECT PROJECT NO.

Billard Leece Partnership 17-505

DATE SCALE ISSUE

# GRAPHIC MASTERPLAN UPPER





### LEGEND

- O1 Small trees in raised planters with inbuilt timber O5 Looping path through mental health courtyard
- 02 Small deck areas as viewing platforms
- 03 Native screen planting to enable privacy from
- 04 Central feature planters

- 06 Small, inimate courtyards with seating for 2-4

Approved Application No. SSD 9241 granted on the 18 February 2016 Sheet No. 38 of 48



CAMPBELLTOWN HOSPITAL STAGE 2 CAMPBELLTOWN



Planning & Environment

CLIENT ARCHITECT PROJECT NO.

Billard Leece Partnership 17-505

SCALE

# PODIUM SECTIONS



### LEGEND

- 01 Sloped turf area to allow for equal access
- O2 Concrete seating edge to turf edge with views out across site
- 03 Small trees along turf edge for protection and shade from western sun
- 04 Paved area adjacent to Building glazing
- 05 Vi