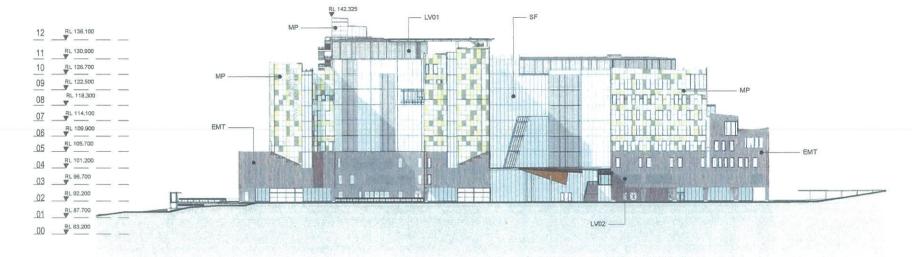

31/10/2018 12:37:10 PM

12 RL 136.100

11 RL 130.900
10 RL 126.700

09 RL 116.300

07 RL 114.100

06 RL 109.900

07 RL 105.700

09 RL 105.700

01 RL 105.700

02 RL 105.700

01 RL 87.700

01 RL 87.700

01 RL 83.200

00 RL 83.200

1 PROPOSED-NORTH ELEVATION 1:1000

PROPOSED-WEST ELEVATION
1: 1000

1:1000

31/10/2018 12:46:59 PM

RL 126,700 RL 122,500 04 RL 101.200 03 RL 96,700 02 RL 92,200 01 RL 87.700 00 RL 83,200

PROPOSED-SOUTH ELEVATION 1:1000

PROPOSED-EAST ELEVATION 1:1000

| Revision | Description           | Date       | Initial |
|----------|-----------------------|------------|---------|
| С        | ISSUE FOR SSD         | 04/06/2018 |         |
| D        | ISSUE FOR SSD         | 19/06/2018 |         |
| Е        | ISSUE FOR SSD         | 25/06/2018 |         |
| F        | ISSUE FOR SSD         | 09/07/2018 |         |
| G        | REVISED ISSUE FOR SSD | 30/10/2018 |         |