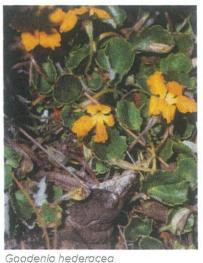

### PLANTING PALETTE INTERNAL COURTYARDS - WESTERN SYDNEY DRY RAINFOREST

Legnephora moorei

Aphanopetalum resinosum Pandorea pandorana granted on the 18 February 2019

CAMPBELLTOWN HOSPITAL STAGE 2 CAMPBELLTOWN