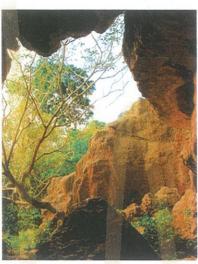

### CAVE

- Enclosed by structure / walls
- Limited exposure to natural light
  - Long view lines