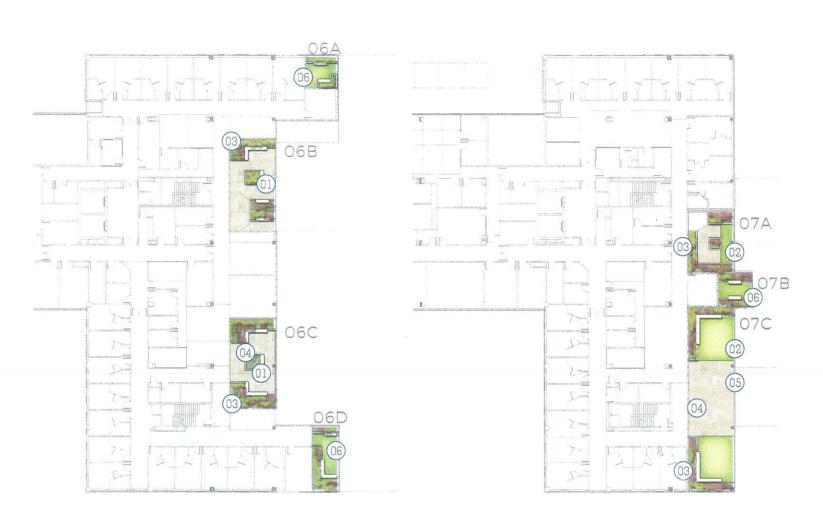

- 06 Small, inimate courtyards with seating for 2-4

Approved Application No. SSD 9241 granted on the 18 February 2016 Sheet No. 38 of 48

CAMPBELLTOWN HOSPITAL STAGE 2 CAMPBELLTOWN

Planning & Environment

CLIENT ARCHITECT PROJECT NO.