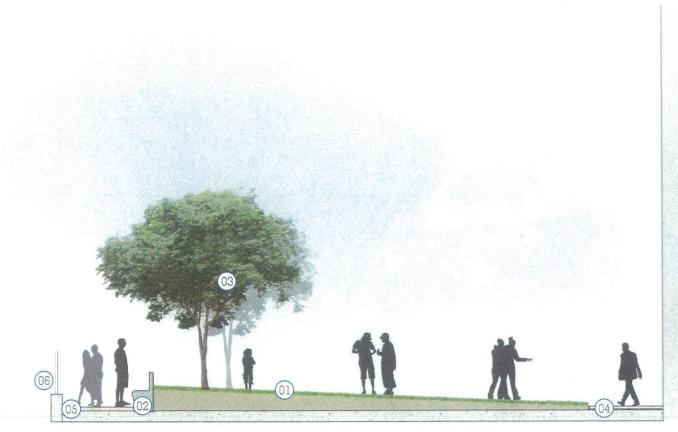

|            |                    | PREPARED                    | BY Arcad          | lia Landscape      |









CLIENT ARCHITECT PROJECT NO.

Billard Leece Partnership 17-505

DATE SCALE ISSUE

# GRAPHIC MASTERPLAN UPPER





### LEGEND

- O1 Small trees in raised planters with inbuilt timber O5 Looping path through mental health courtyard
- 02 Small deck areas as viewing platforms
- 03 Native screen planting to enable privacy from
- 04 Central feature planters

- 06 Small, inimate courtyards with seating for 2-4

Approved Application No. SSD 9241 granted on the 18 February 2016 Sheet No. 38 of 48



CAMPBELLTOWN HOSPITAL STAGE 2 CAMPBELLTOWN



Planning & Environment

CLIENT ARCHITECT PROJECT NO.

Billard Leece Partnership 17-505

SCALE

# PODIUM SECTIONS



### LEGEND

- 01 Sloped turf area to allow for equal access
- O2 Concrete seating edge to turf edge with views out across site
- 03 Small trees along turf edge for protection and shade from western sun
- 04 Paved area adjacent to Building glazing
- 05 Viewing platform
- 06 Glass balustrade to rooftop edge



### KEYPLAN





### LEGEND

- 01 Undercroft area with low light planting
- 02 Raised planters around proposed columns to help support weight
- 03 Rubber softfall area dedicated to Children's Play
- 04 Raised planter to hide level change
- 05 Steps up to viewing platform
- 06 Generous timber seat to viewing platform area
- 07 Glass balustrade to edge of rooftop
- 08 Small native trees to provide shade to play area









CAMPBELLTOWN HOSPITAL STAGE 2 CAMPBELLTOWN

Arcadia Landscape