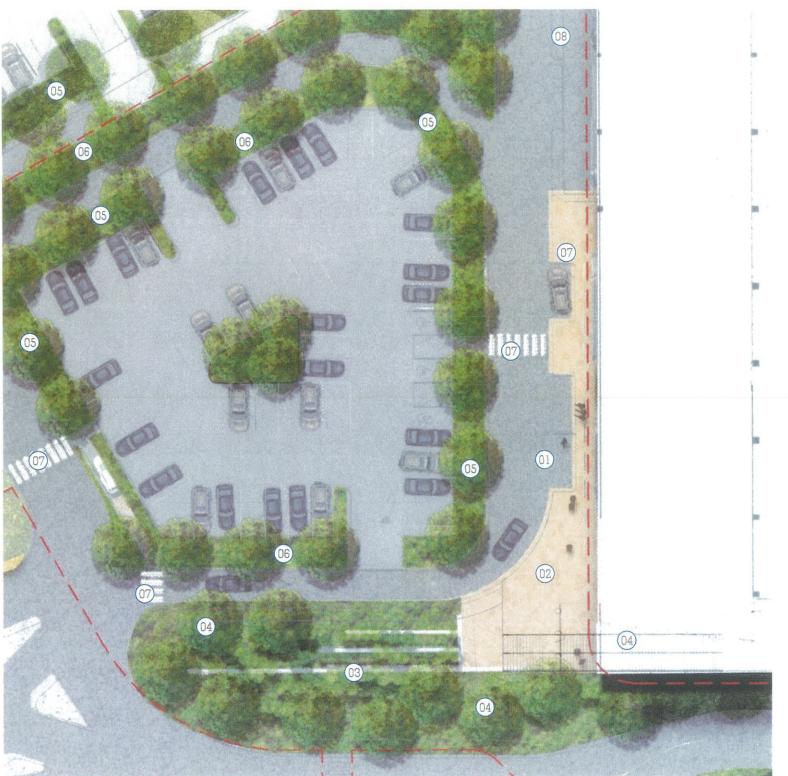

### LEGEND

- 01 Emergency Entry/Drop-off zone
- 02 Paved pedestrian area to Hospital Entry
- 03 Retaining walls to accommodate level change. By
- 04 Native trees and other low platning to stabilise
- 05 Native tree planting to carpark area
- 06 WSUD elements incorporated in to planting beds to capture water runoff through carpark space
- 07 Pedestrian road crossings
- 08 Ambulance Entry and bays

### KEYPLAN

SCALE 1:200 @ A1

Issued under the Environmental Planning and Assessment Act 1979

Approved Application No. SSD 9241

granted on the 18 February 2019

Signed M

Sheet No. 32 of 48