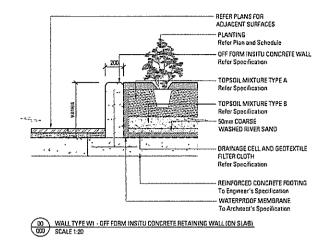

#### LANDSCAPE TYPICAL LANDSCAPE DETAILS

00 WALL TYPE W1 - OFF FORM INSITU CONCRETE RETAINING WALL (ON GRADE)
000 SCALE 1:20

00 WALL TYPE WI - OFF FORM INSITU CONCRETE RETAINING WALL
000 SCALE 120

00 WALL TYPE WI & WZ - WALL PROFILE
000 SCALE 120