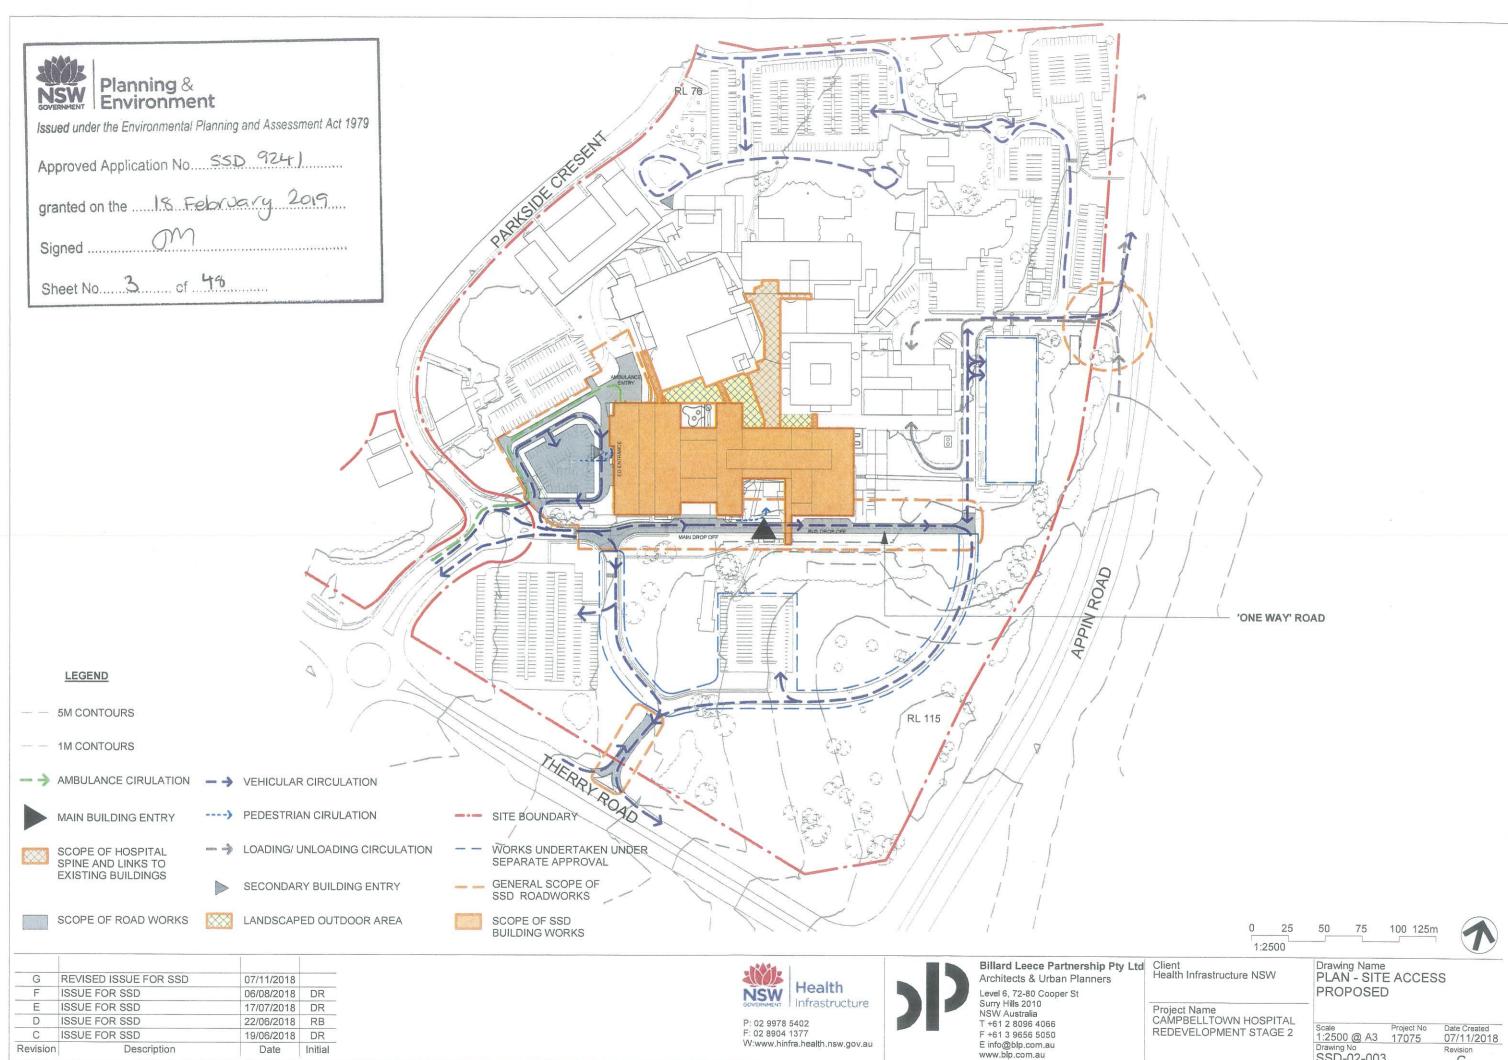

## 1.1 INDICATIVE SITE MASTER PLAN - SCOPE BOUNDARY

An indicative landscape master plan has been prepared for the site to reflect the various principles established for the project and capture the intent of the landscape proposition. The master plan itself is subject to detailed development, as is the detailed design of the various landscape spaces.

LEGEND

SSDA Landscape Scope

CAMPBELLTOWN HOSPITAL CAMPBELLTOWN