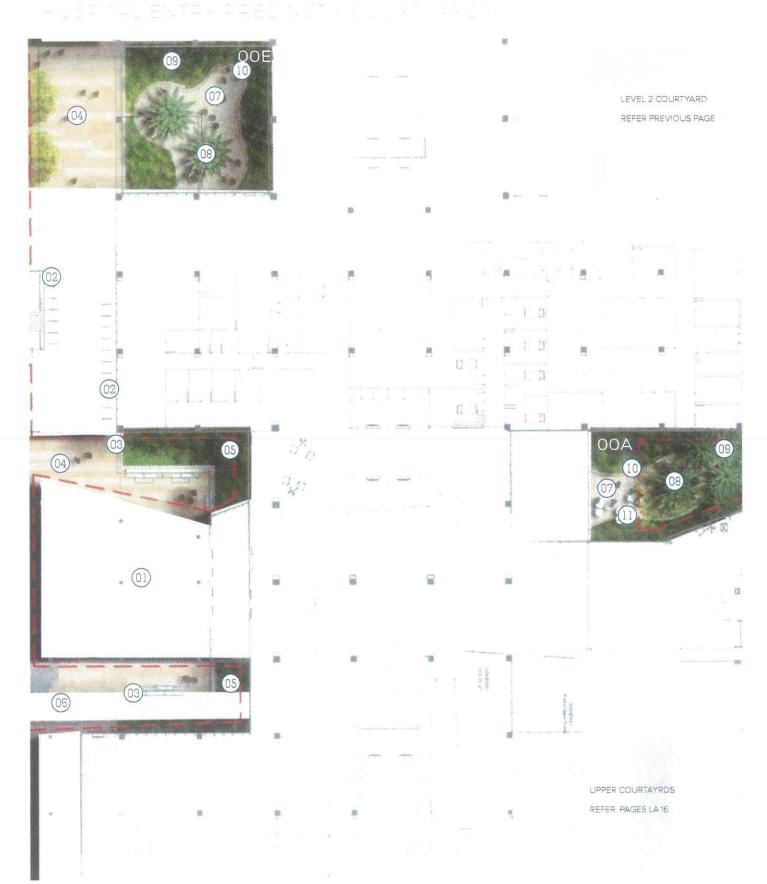

# CAVE

LEGEND

01 Entry awning structure

garden bed. These elements will also act as an informal seating edge for visitors

04 Banding in paving for variation to paving pattern across Main Entrance

05 Low to medium high native planting to planters adjacent to Main Entry

06 Overhead covered walkway

07 Level 00 courtyard paving treatment

09 Native planting to boarders of courtyards to help

10 450mm high insitu concrete wall to garden beds

11 Outdoor seating to Level 00 Staff courtyard

KEYPLAN

SCALE 1:200 @ A1