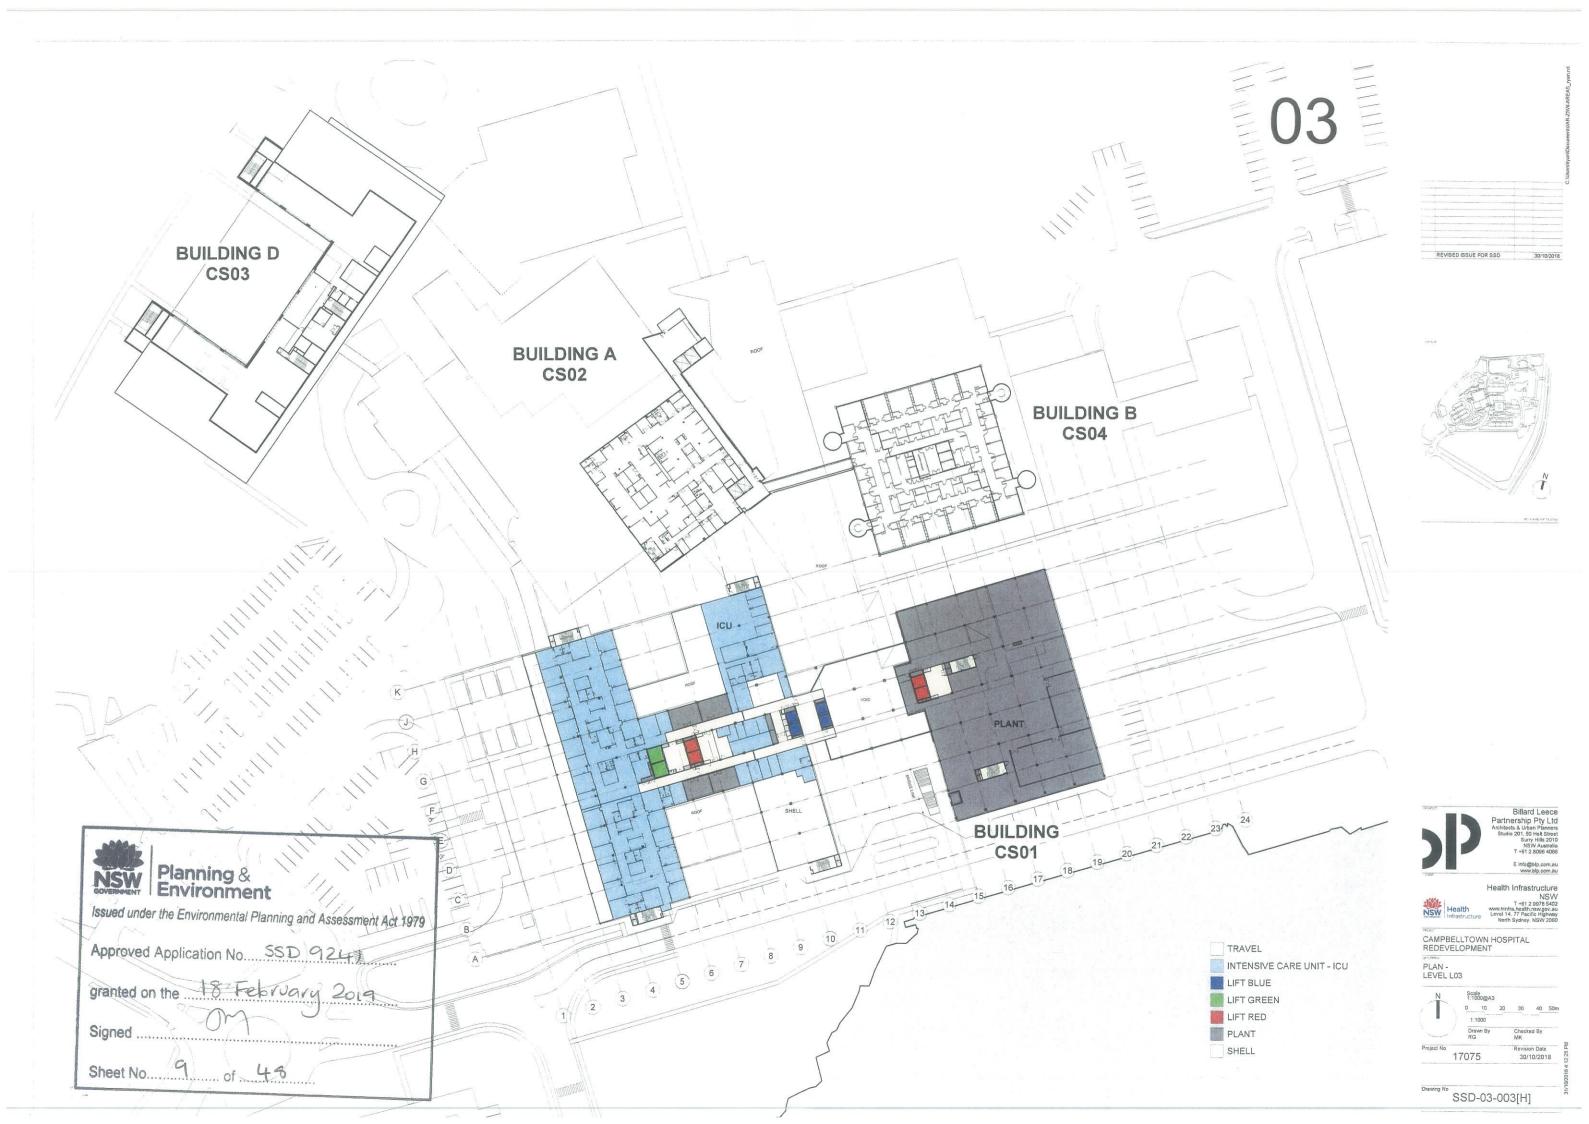

om.au www.blp.com.au

| Client |                |     |
|--------|----------------|-----|
| Health | Infrastructure | NSV |
|        |                |     |

| Project Nam | ne            |
|-------------|---------------|
| CAMPBELL    | TOWN HOSPITAL |
| REDEVELO    | PMENT STAGE 2 |

| Drawing Name      |
|-------------------|
| MATERIAL SCHEDULE |
|                   |

| Prawing Name<br>MATERIAL S | SCHEDL              | JLE                      | 22/05/2018 2:00:48 PM |
|----------------------------|---------------------|--------------------------|-----------------------|
| cale                       | Project No<br>17075 | Date Created<br>05/09/18 | 5/2018 2              |
| rawing No<br>SSD-04-013    |                     | Revision<br>B            | 22/0                  |





















CAMPBELLTOWN HOSPITAL REDEVELOPMENT

SSD-03-006[H]

granted on the 18 February 2019

Sheet No. 13 of 44

07

REVISED ISSUE FOR SSD 30/10/2018

BUILDING
CS01
13
4 5 6 7 8 9 10 11 12 INPATIENT ACCOMODATION UNIT 3 INPATIENT ACCOMODATION UNIT 4 MENTAL HEALTH MENTAL HEALTH PLANT



granted on the 18 February 2019
Signed ......

Sheet No. 14 of 48

30

REVISED ISSUE FOR SSD 30/10/2018







SSD-03-008[H]

REVISED ISSUE FOR SSD 30/10/2018

N N

TRAVEL LIFT BLUE III LIFT GREEN LIFT RED MENTAL HEALTH MENTAL HEALTH PAEDIATRIC WARD 1 PAEDIATRIC WARD 2 PLANT











11

Issued under the Environmental Planning and Assessment Act 1979

Approved Application No. SSD 9241

granted on the 18 February 2019

Signed .....

Sheet No. 17 of 48

REVISED ISSUE FOR SSD 30/10/2018

N N

PETALMISTOR