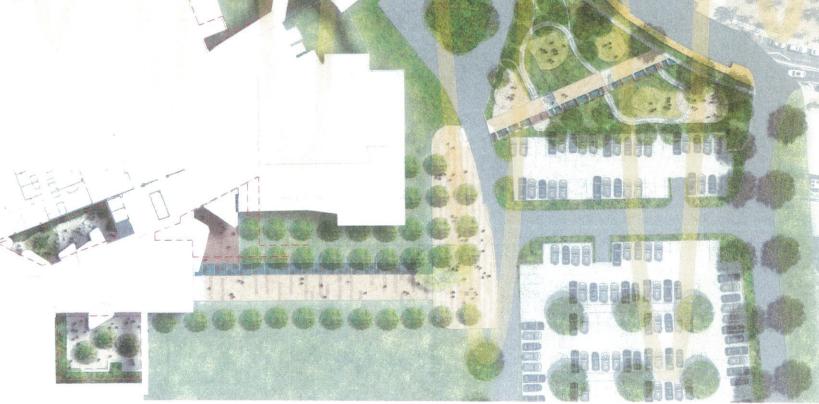

## 1.1 INDICATIVE SITE MASTER PLAN - SCOPE BOUNDARY

An indicative landscape master plan has been prepared for the site to reflect the various principles established for the project and capture the intent of the landscape proposition. The master plan itself is subject to detailed development, as is the detailed design of the various landscape spaces.

### LEGEND

- C1 3m wide exposed aggregate insitu concrete path to join covered walkway through to main hospital building.
- O2 500x 500x 2000mm sandstone quarry logs as retaining elemens to accommodate for level change
- 03 Native tree planting along embankment
- 04 Low native planting along retaining terraces
- 05 Pick-up + Drop off areas adajcent to Hopsital main Entry
- O6 Slight banding patterns to paving treatment across Main Entrance to create variation
- O7 Trees positioned alongside road to provide shelter and to help soften building edges
- 08 Entry awning and awnings of building levels above
- O9 Sandstone faced retaining walls to act as seating elements for pateints/family or friends who are waiting or gethering around the main entrance
- 10 Hospital stair-well
- 11 Existing trees to be retained
- 12 Bicycle racks
- 13 Palisade fence