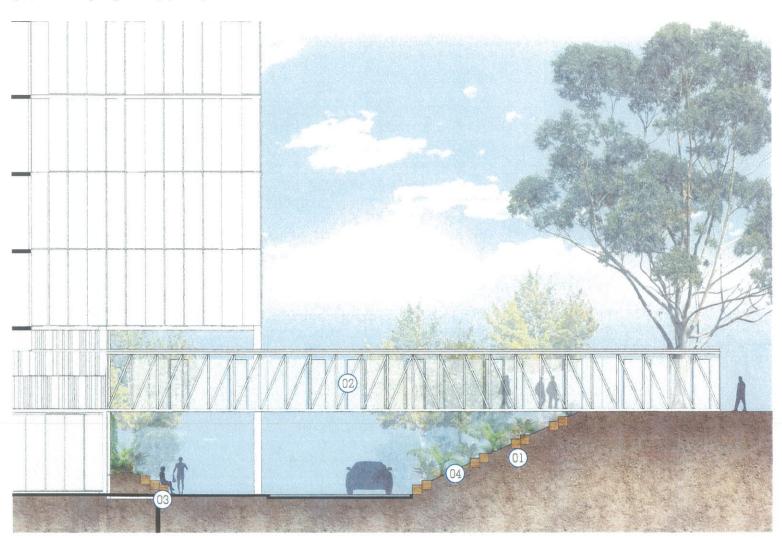

# **RAVINE LANDSCAPE SECTION**

- 01 Sandstone retaining wall elements to accommodate for level change adjacent to
- 02 Overhead walkway connecting carparks to
- 03 Sandstone retaining elements to help formalise planting areas adjacent to Entry
- 04 Native planting to embankment to help stabilise slope

SCALE 1:100 @ A1

Issued under the Environmental Planning and Assessment Act 1979

Approved Application No. 55D 9241

granted on the 15 February 2019
Signed M

Sheet No. 29 of 48

### LEGEND

- C1 3m wide exposed aggregate insitu concrete path to join covered walkway through to main hospital building.
- O2 500x 500x 2000mm sandstone quarry logs as retaining elemens to accommodate for level change
- 03 Native tree planting along embankment
- 04 Low native planting along retaining terraces
- 05 Pick-up + Drop off areas adajcent to Hopsital main Entry
- O6 Slight banding patterns to paving treatment across Main Entrance to create variation
- O7 Trees positioned alongside road to provide shelter and to help soften building edges
- 08 Entry awning and awnings of building levels above
- O9 Sandstone faced retaining walls to act as seating elements for pateints/family or friends who are waiting or gethering around the main entrance
- 10 Hospital stair-well
- 11 Existing trees to be retained
- 12 Bicycle racks
- 13 Palisade fence