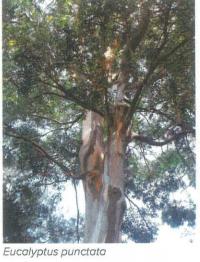

# GROUND FLOOR ENTRANCES + CAR PARKS - RIVER-FLAT EUCALYPT FOREST AND

# **CUMBLRLAND PLAIN**

Bursaria spinosa

granted on the 18 February 2019
Signed

ARCADIA Sheet No. 45 of 48

CAMPBELLTOWN HOSPITAL STAGE 2
CAMPBELLTOWN

PREPARED BY CLIENT ARCHITECT Arcadia Landscape Architecture Health Infrastructure NSW Billard Leece Partnership