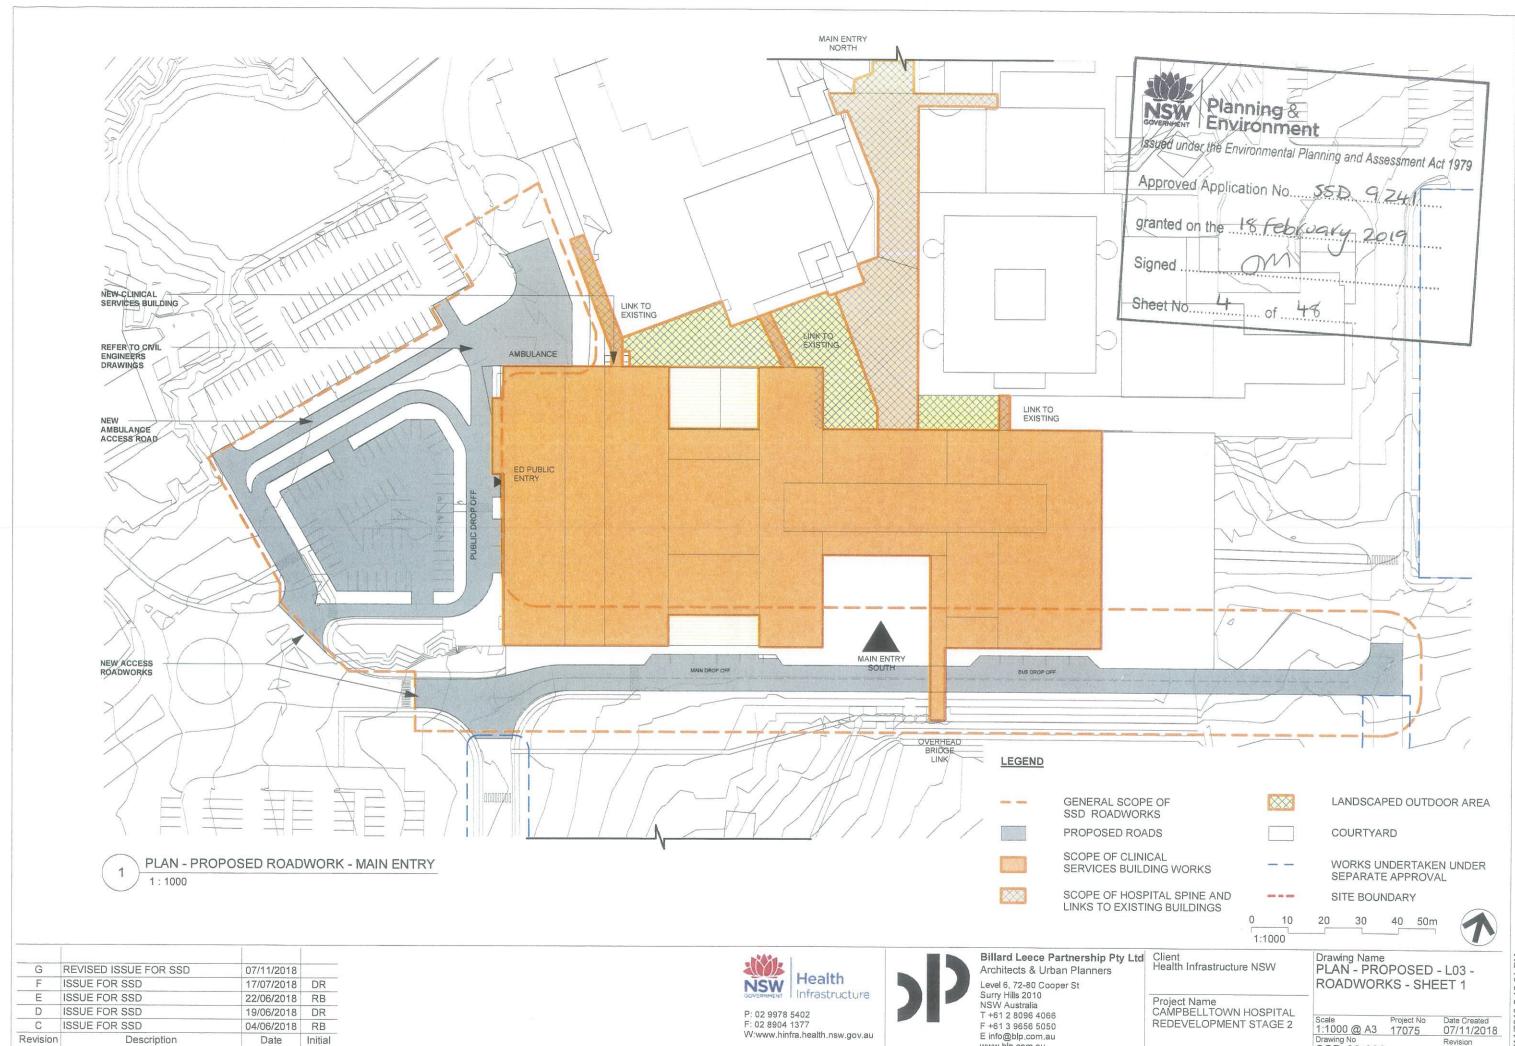

## 1.1 INDICATIVE SITE MASTER PLAN - SCOPE BOUNDARY

An indicative landscape master plan has been prepared for the site to reflect the various principles established for the project and capture the intent of the landscape proposition. The master plan itself is subject to detailed development, as is the detailed design of the various landscape spaces.

LEGEND

SSDA Landscape Scope

CAMPBELLTOWN HOSPITAL CAMPBELLTOWN