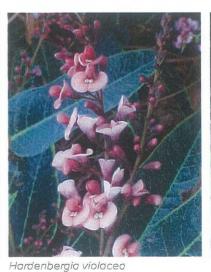

### PLANTING PALETTE INTERNAL COURTYARDS - WESTERN SYDNEY DRY RAINFOREST

Legnephora moorei

Aphanopetalum resinosum Pandorea pandorana granted on the 18 February 2019

CAMPBELLTOWN HOSPITAL STAGE 2 CAMPBELLTOWN