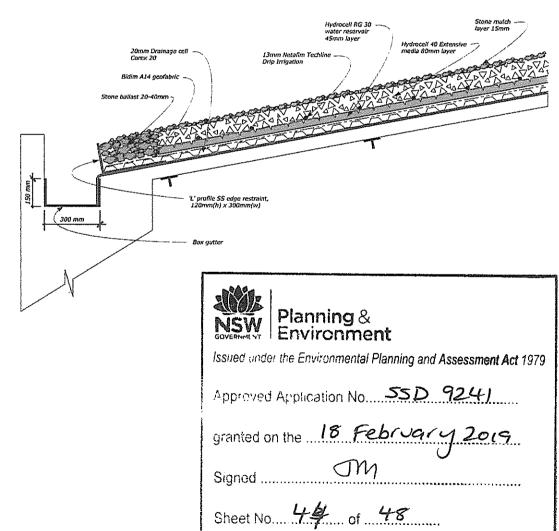

CAMPBELLTOWN HOSPITAL STAGE 2
CAMPBELLTOWN

PREPARED BY CLIENT ARCHITECT PROJECT NO. Arcadia Landscape Architecture Health Infrastructure NSW Billard Leece Partnership DATE S SCALE ISSUE

September 2018

Copy of remains the property of a rouse a anasce of Architecture Pty, us, Use only figure dimensions, Any other requires dimensions are to be referred to the project manager and Architecture Pty Lide prior to construction. Ensure compliance with the Building Code of Australia and all relevant Australian Standards and Authorities.

#### LANDSCAPE TYPICAL LANDSCAPE DETAILS



00 WALL TYPE W1 - OFF FORM INSITU CONCRETE RETAINING WALL (ON GRADE)
000 SCALE 1:20





00 WALL TYPE WI - OFF FORM INSITU CONCRETE RETAINING WALL
000 SCALE 120



00 WALL TYPE WI & WZ - WALL PROFILE
000 SCALE 120









# GROUND FLOOR ENTRANCES + CAR PARKS - RIVER-FLAT EUCALYPT FOREST AND

# **CUMBLRLAND PLAIN**











































Bursaria spinosa

granted on the 18 February 2019
Signed

ARCADIA Sheet No. 45 of 48

CAMPBELLTOWN HOSPITAL STAGE 2
CAMPBELLTOWN

PREPARED BY CLIENT ARCHITECT Arcadia Landscape Architecture Health Infrastructure NSW Billard Leece Partnership

DATE SCALE ISSUE

ATE September 2 CALE















### PLANTING PALETTE INTERNAL COURTYARDS - WESTERN SYDNEY DRY RAINFOREST



























Legnephora moorei





Aphanopetalum resinosum Pandorea pandorana granted on the 18 February 2019

CAMPBELLTOWN HOSPITAL STAGE 2 CAMPBELLTOWN

Arcadia Landscape Architecture Billard Leece Partnership 17-505

Hydrocotyle tripartita

DATE SCALE ISSUE

# MENTAL HEA