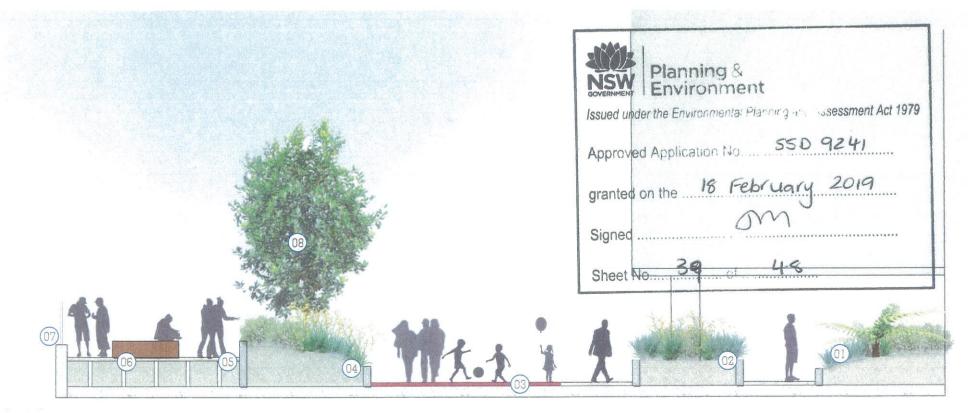

### LEGEND

- C1 3m wide exposed aggregate insitu concrete path to join covered walkway through to main hospital building.
- O2 500x 500x 2000mm sandstone quarry logs as retaining elemens to accommodate for level change
- 03 Native tree planting along embankment
- 04 Low native planting along retaining terraces
- 05 Pick-up + Drop off areas adajcent to Hopsital main Entry
- O6 Slight banding patterns to paving treatment across Main Entrance to create variation
- O7 Trees positioned alongside road to provide shelter and to help soften building edges
- 08 Entry awning and awnings of building levels above
- O9 Sandstone faced retaining walls to act as seating elements for pateints/family or friends who are waiting or gethering around the main entrance
- 10 Hospital stair-well
- 11 Existing trees to be retained
- 12 Bicycle racks
- 13 Palisade fence