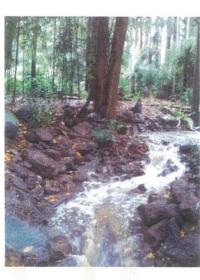

### **GULLY**

- Dense planting
- · Sheltered, enclosed on all sides
- · Potential to incorporate water
- Limited exposure to light but a strong connection to the sky above