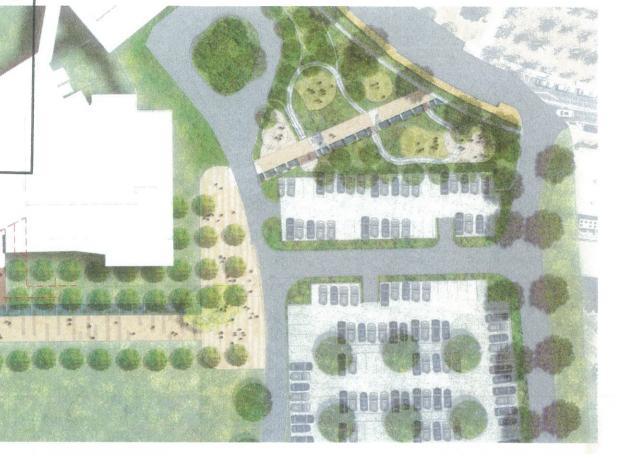

### LEGEND

- C1 3m wide exposed aggregate insitu concrete path to join covered walkway through to main hospital building.
- O2 500x 500x 2000mm sandstone quarry logs as retaining elemens to accommodate for level change
- 03 Native tree planting along embankment
- 04 Low native planting along retaining terraces
- 05 Pick-up + Drop off areas adajcent to Hopsital main Entry
- O6 Slight banding patterns to paving treatment across Main Entrance to create variation
- O7 Trees positioned alongside road to provide shelter and to help soften building edges
- 08 Entry awning and awnings of building levels above
- O9 Sandstone faced retaining walls to act as seating elements for pateints/family or friends who are waiting or gethering around the main entrance
- 10 Hospital stair-well
- 11 Existing trees to be retained
- 12 Bicycle racks
- 13 Palisade fence