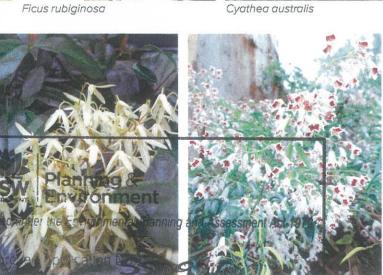

### PLANTING PALETTE INTERNAL COURTYARDS - WESTERN SYDNEY DRY RAINFOREST

Legnephora moorei

Aphanopetalum resinosum Pandorea pandorana granted on the 18 February 2019

CAMPBELLTOWN HOSPITAL STAGE 2 CAMPBELLTOWN