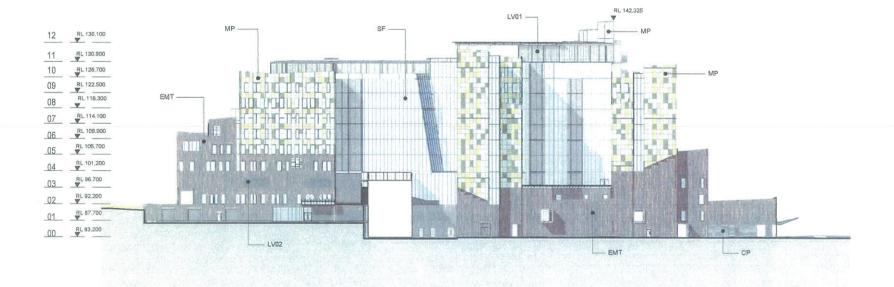

### SYSTEM DESCRIPTION AND EXTERNAL FINISHES

| Construction Type     | Description                                                                                                                                                                                                                                                                                                                                                                                                                                                                                                                        |
|-----------------------|------------------------------------------------------------------------------------------------------------------------------------------------------------------------------------------------------------------------------------------------------------------------------------------------------------------------------------------------------------------------------------------------------------------------------------------------------------------------------------------------------------------------------------|
| Type MP               | Customised Aluminum Panels over structural wall                                                                                                                                                                                                                                                                                                                                                                                                                                                                                    |
| General Configuration | Panel is anodised flat aluminum sheeting Panel is supported by proprietary rail system to backup wall; Smartfix or equivalent Nominal panel widths are 600/750/900, with non-typical conditions at internal and external corners Typical panel band modules are nominally 2100/2400/2700 for primary vision ban and nominally 2100/1800/1500 for the spandrel panel ban Panel stack joint is located nominally 150 above SSL to the centre of the transom For typical conditions the ceiling is located 2700mm (nominal) above FFL |
| Panels                | Colour and Finish: Finish: Anodised Finish (Universal Anodisers or equivalent) Colour. Satin Azure Biue [MP-01]; Satin Gum Tip [MP-02]. Satin Wilderness Green [MP-03]; Satin Sage Green [MP-04]; Satin Stainless Steel Grey [MP-05]; Satin Spanish Silver [MP-06]; Satin Stainless Steel [MP-10]; Satin Slate Grey [MP-11]                                                                                                                                                                                                        |
| Vision Construction   | Flush Faced; Double Glazed Unit with high performance glass     Size varies refer to Elevations                                                                                                                                                                                                                                                                                                                                                                                                                                    |
|                       | Colour and Finish: Aluminum Frame: Universal Anodisers Slate Grey [PC01] Glass. Neutral silver grey                                                                                                                                                                                                                                                                                                                                                                                                                                |

| Construction Type     | Description                                                                                                                                                                                                                                                                                                                                                                                                                                                                                                                                                                                                                                              | Construction Type     | Description                                                                                                                                            |
|-----------------------|----------------------------------------------------------------------------------------------------------------------------------------------------------------------------------------------------------------------------------------------------------------------------------------------------------------------------------------------------------------------------------------------------------------------------------------------------------------------------------------------------------------------------------------------------------------------------------------------------------------------------------------------------------|-----------------------|--------------------------------------------------------------------------------------------------------------------------------------------------------|
| Type EMT              | Proprietary Porcelain Tile over structural wall                                                                                                                                                                                                                                                                                                                                                                                                                                                                                                                                                                                                          | Type CP               | <ul> <li>Glass reinfo</li> </ul>                                                                                                                       |
| General Configuration | <ul> <li>Panel is Tempio Systems (FK System) or similar</li> <li>Panel is supported by proprietary rail system to backup wall</li> <li>Panel comprised of varying profiles (4 types)</li> <li>Nominal panel widths are 300 and lengths are 900, with non-typical conditions at internal and external corners</li> <li>Typical panel band modules are nominally 2100/ 2400/ 2700 for primary vision ban and nominally 2100/ 1800/ 1500 for the spandrel panel ban</li> <li>Panel stack joint is located nominally 150 above SSL to the centre of the transom</li> <li>For typical conditions the ceiling is located 2700mm (nominal) above FFL</li> </ul> | General Configuration | Panel is Re     Panel is su     Horizontal panel typical cond     Typical panel primary visis spandrel panel stack centre of the For typical above FFL |
| Panels                | Colour and Finish: Finish: Glazed metallic finish Colour: EMT02 Metal [EMT-02]: EMT-03 Corten [EMT-03]; EMT- 04 Copper [EMT-04]                                                                                                                                                                                                                                                                                                                                                                                                                                                                                                                          | Panels                | Colour and Fi<br>Finish: Prefinis<br>Colour: Anthra<br>Anthracite Fen                                                                                  |
| Vision Construction   | <ul> <li>Deep set reveal; Double Glazed Unit with high performance<br/>glass</li> <li>Size varies refer to Elevations</li> </ul>                                                                                                                                                                                                                                                                                                                                                                                                                                                                                                                         | Vision Construction   | <ul><li>Deep set reglass</li><li>Size varies</li></ul>                                                                                                 |
|                       | Colour and Finish: Aluminum Frame. Dulux Powdercoat Electro Sensational Champagne [PC02] Glass: Neutral silver grey                                                                                                                                                                                                                                                                                                                                                                                                                                                                                                                                      |                       | Colour and Fi<br>Aluminum Fran<br>Champagne [F<br>Glass. Neutral                                                                                       |

|     | Type CP               | Glass reinforced concrete over structural wall                                                                                                                      |
|-----|-----------------------|---------------------------------------------------------------------------------------------------------------------------------------------------------------------|
|     | General Configuration | Panel is Reider Fibre C or similar                                                                                                                                  |
|     |                       | Panel is supported by proprietary rail system to backup wall     Horizontal panel breakup                                                                           |
|     |                       | Nominal panel widths are 900 of varying lengths, with non-<br>typical conditions at internal and external corners                                                   |
|     |                       | <ul> <li>Typical panel band modules are nominally 2100/2400/2700 for<br/>primary vision ban and nominally 900 horizontals for the<br/>spandrel panel ban</li> </ul> |
|     |                       | <ul> <li>Panel stack joint is located nominally 150 above SSL to the<br/>centre of the transom</li> </ul>                                                           |
|     |                       | For typical conditions the ceiling is located 2700mm (nominal) above FFL                                                                                            |
|     | Panels                | Colour and Finish: Finish: Prefinished                                                                                                                              |
|     |                       | Colour: Anthracite Matt [CP-01]; Anthracite Ferro Light [CP-02]; Anthracite Ferro [CP-03];                                                                          |
|     | Vision Construction   | Deep set reveal; Double Glazed Unit with high performance glass                                                                                                     |
| _   |                       | Size varies refer to Elevations                                                                                                                                     |
| 1   |                       | Colour and Finish:                                                                                                                                                  |
|     |                       | Aluminum Frame: Dulux Powdercoat Electro Sensational                                                                                                                |
| - 1 |                       | Champagne IPC021                                                                                                                                                    |

| Construction Type        | Description                                                                                                                                                                                                   |
|--------------------------|---------------------------------------------------------------------------------------------------------------------------------------------------------------------------------------------------------------|
| Type SF                  | <ul> <li>Custom unitized shopfront system</li> </ul>                                                                                                                                                          |
|                          | <ul> <li>The façade enclosure will comprise a vertical panel system</li> </ul>                                                                                                                                |
|                          | designed to span floor to floor a consistent module width                                                                                                                                                     |
| General Configuration    | <ul> <li>Typical vertical Panel modules will be nominal will be nominal<br/>4200mm in height</li> </ul>                                                                                                       |
|                          | <ul> <li>Typical panel band modules will be nominally 2700mm for the primary vision panel and 1500mm for the spandrel panels.</li> <li>Panel stack joint is located nominally 150 above SSL to the</li> </ul> |
|                          | centre of the transom                                                                                                                                                                                         |
|                          | <ul> <li>For typical conditions the ceiling is located 2700mm (nominal)<br/>above FFL</li> </ul>                                                                                                              |
|                          | <ul> <li>Shop front is contained within purpose extruded subsill and<br/>subhead</li> </ul>                                                                                                                   |
| Vision Construction      | Front glazed unit                                                                                                                                                                                             |
|                          | <ul> <li>Single glazed high performance glass</li> </ul>                                                                                                                                                      |
|                          | Colour and Finish:                                                                                                                                                                                            |
|                          | Aluminum Frame: Universal Anodisers Spanish Silver [PC03]                                                                                                                                                     |
|                          | Glass. Neutral silver grey                                                                                                                                                                                    |
| Spandrel<br>Construction | <ul> <li>Single (front) glazed spandrel with aluminum faced shadow box</li> <li>Custom design frit interlayer to full extent of spandrel glass</li> </ul>                                                     |
|                          | Colour and Finish:                                                                                                                                                                                            |
|                          | Aluminum Frame: Universal Anodisers Spanish Silver [PC03]                                                                                                                                                     |
|                          | Glass: Neutral silver grey                                                                                                                                                                                    |
| Frit                     | Frit Type F1 Custom designed repeat pattern [F1] Clear laminated coated frit (or patterned) interlayer                                                                                                        |
|                          | Colour and Finish:                                                                                                                                                                                            |
|                          | Silver (reflective)                                                                                                                                                                                           |

Approved Application No. SSD 924)

granted on the 18 February 2019

| Construction Type     | Description                                                                                                                                                                                                                                                            |
|-----------------------|------------------------------------------------------------------------------------------------------------------------------------------------------------------------------------------------------------------------------------------------------------------------|
| Type LV01             | Panelised two stage louvre                                                                                                                                                                                                                                             |
| General Configuration | Vertical extruded louvre blades with anodized finish Frames are nominally 1200 modules by full height of enclosing space Louvres are fitted with polypropylene insect/ bird mesh internall Frames are supported top and bottom (nominally 4200mm) by primary structure |
|                       | Colour and Finish: Finish: Anodised Colour. Universal Anodisers Slate Grey [PC01]                                                                                                                                                                                      |

| Construction Type     | Description                                                                            |
|-----------------------|----------------------------------------------------------------------------------------|
| Type LV02             | <ul> <li>Panelised extruded porcelain baguette louvre</li> </ul>                       |
| General Configuration | <ul> <li>Vertical extruded baguette (50 x 50) louvres</li> </ul>                       |
|                       | <ul> <li>Battens are nominally 1800 lengths</li> </ul>                                 |
|                       | <ul> <li>Louvres are fitted with polypropylene insect/ bird mesh internally</li> </ul> |
|                       | <ul> <li>Panel is supported by proprietary rail system to backup wall</li> </ul>       |
|                       | Colour and Finish:                                                                     |
|                       | Finish: Glazed metallic finish                                                         |
|                       | Colour: EMT02 Metal [EMT-02];                                                          |