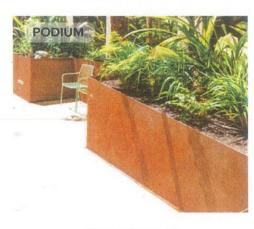

# PODIUM SECTIONS

### LEGEND

- 01 Sloped turf area to allow for equal access
- O2 Concrete seating edge to turf edge with views out across site
- 03 Small trees along turf edge for protection and shade from western sun
- 04 Paved area adjacent to Building glazing
- 05 Viewing platform
- 06 Glass balustrade to rooftop edge

### LEGEND

- 01 Undercroft area with low light planting
- 02 Raised planters around proposed columns to help support weight
- 03 Rubber softfall area dedicated to Children's Play
- 04 Raised planter to hide level change
- 05 Steps up to viewing platform
- 06 Generous timber seat to viewing platform area
- 07 Glass balustrade to edge of rooftop
- 08 Small native trees to provide shade to play area