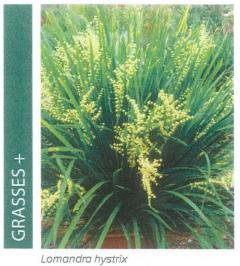

n. Ensure compliance with the Building Code of Australia and all relevant Australian Standards and Authorities.

#### LANDSCAPE TYPICAL LANDSCAPE DETAILS



00 WALL TYPE W1 - OFF FORM INSITU CONCRETE RETAINING WALL (ON GRADE)
000 SCALE 1:20





00 WALL TYPE WI - OFF FORM INSITU CONCRETE RETAINING WALL
000 SCALE 120



00 WALL TYPE WI & WZ - WALL PROFILE
000 SCALE 120









# GROUND FLOOR ENTRANCES + CAR PARKS - RIVER-FLAT EUCALYPT FOREST AND

# **CUMBLRLAND PLAIN**











































Bursaria spinosa

granted on the 18 February 2019
Signed

ARCADIA Sheet No. 45 of 48

CAMPBELLTOWN HOSPITAL STAGE 2
CAMPBELLTOWN

PREPARED BY CLIENT ARCHITECT Arcadia Landscape Architecture Health Infrastructure NSW Billard Leece Partnership

DATE SCALE ISSUE

ATE September 2 CALE















### PLANTING PALETTE INTERNAL COURTYARDS - WESTERN SYDNEY DRY RAINFOREST



























Legnephora moorei





Aphanopetalum resinosum Pandorea pandorana granted on the 18 February 2019

CAMPBELLTOWN HOSPITAL STAGE 2 CAMPBELLTOWN

Arcadia Landscape Architecture Billard Leece Partnership 17-505

Hydrocotyle tripartita

DATE SCALE ISSUE

# MENTAL HEALTH



granted on the 18 February 2019.
Signed ARCADIA Sheet No. 478 of 476

CAMPBELLTOWN HOSPITAL STAGE 2 CAMPBELLTOWN

Arcadia Landscape Architecture Health Infrastructure NSW Billard Leece Partnership 17-505

DATE SCALE ISSUE

# PLANTING SCHEDULE

| CODE     | BOTANIC NAME                                      | COMMON NAME