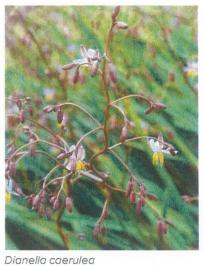

### PLANTING PALETTE INTERNAL COURTYARDS - WESTERN SYDNEY DRY RAINFOREST

Legnephora moorei

Aphanopetalum resinosum Pandorea pandorana granted on the 18 February 2019

CAMPBELLTOWN HOSPITAL STAGE 2 CAMPBELLTOWN