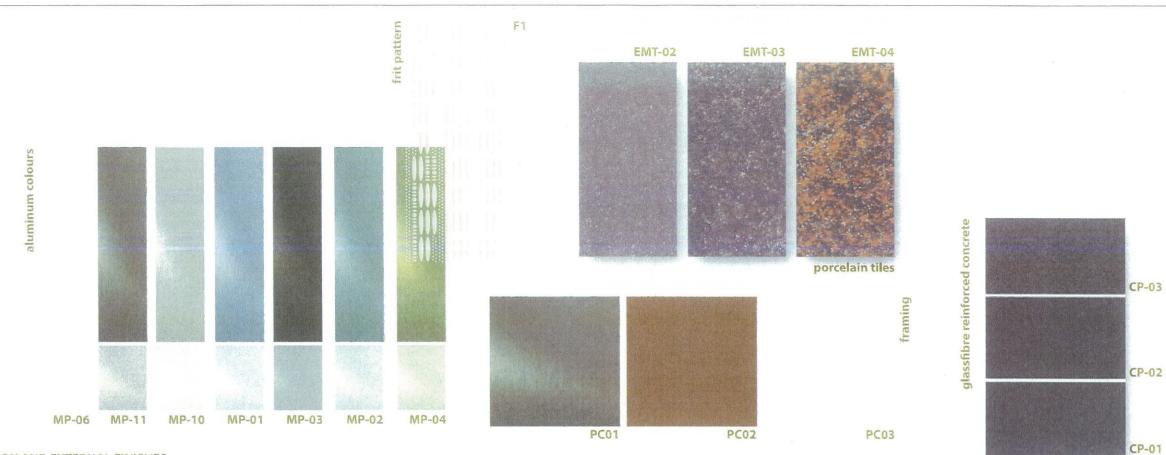

### SYSTEM DESCRIPTION AND EXTERNAL FINISHES

| Construction Type     | Description                                                                                                                                                                                                                                                                                                                                                                                                                                                                                                                        |
|-----------------------|------------------------------------------------------------------------------------------------------------------------------------------------------------------------------------------------------------------------------------------------------------------------------------------------------------------------------------------------------------------------------------------------------------------------------------------------------------------------------------------------------------------------------------|
| Type MP               | Customised Aluminum Panels over structural wall                                                                                                                                                                                                                                                                                                                                                                                                                                                                                    |
| General Configuration | Panel is anodised flat aluminum sheeting Panel is supported by proprietary rail system to backup wall; Smartfix or equivalent Nominal panel widths are 600/750/900, with non-typical conditions at internal and external corners Typical panel band modules are nominally 2100/2400/2700 for primary vision ban and nominally 2100/1800/1500 for the spandrel panel ban Panel stack joint is located nominally 150 above SSL to the centre of the transom For typical conditions the ceiling is located 2700mm (nominal) above FFL |
| Panels                | Colour and Finish: Finish: Anodised Finish (Universal Anodisers or equivalent) Colour. Satin Azure Biue [MP-01]; Satin Gum Tip [MP-02]. Satin Wilderness Green [MP-03]; Satin Sage Green [MP-04]; Satin Stainless Steel Grey [MP-05]; Satin Spanish Silver [MP-06]; Satin Stainless Steel [MP-10]; Satin Slate Grey [MP-11]                                                                                                                                                                                                        |
| Vision Construction   | Flush Faced; Double Glazed Unit with high performance glass     Size varies refer to Elevations                                                                                                                                                                                                                                                                                                                                                                                                                                    |
|                       | Colour and Finish: Aluminum Frame: Universal Anodisers Slate Grey [PC01] Glass. Neutral silver grey                                                                                                                                                                                                                                                                                                                                                                                                                                |

| Construction Type     | Description                                                                                                                                                                                                                                                                                                                                                                                                                                                                                                                                                                                                                                              | Construction Type     | Description                                                                                                                                            |
|-----------------------|----------------------------------------------------------------------------------------------------------------------------------------------------------------------------------------------------------------------------------------------------------------------------------------------------------------------------------------------------------------------------------------------------------------------------------------------------------------------------------------------------------------------------------------------------------------------------------------------------------------------------------------------------------|-----------------------|--------------------------------------------------------------------------------------------------------------------------------------------------------|
| Type EMT              | Proprietary Porcelain Tile over structural wall                                                                                                                                                                                                                                                                                                                                                                                                                                                                                                                                                                                                          | Type CP               | <ul> <li>Glass reinfo</li> </ul>                                                                                                                       |
| General Configuration | <ul> <li>Panel is Tempio Systems (FK System) or similar</li> <li>Panel is supported by proprietary rail system to backup wall</li> <li>Panel comprised of varying profiles (4 types)</li> <li>Nominal panel widths are 300 and lengths are 900, with non-typical conditions at internal and external corners</li> <li>Typical panel band modules are nominally 2100/ 2400/ 2700 for primary vision ban and nominally 2100/ 1800/ 1500 for the spandrel panel ban</li> <li>Panel stack joint is located nominally 150 above SSL to the centre of the transom</li> <li>For typical conditions the ceiling is located 2700mm (nominal) above FFL</li> </ul> | General Configuration | Panel is Re     Panel is su     Horizontal panel typical cond     Typical panel primary visis spandrel panel stack centre of the For typical above FFL |
| Panels                | Colour and Finish: Finish: Glazed metallic finish Colour: EMT02 Metal [EMT-02]: EMT-03 Corten [EMT-03]; EMT- 04 Copper [EMT-04]                                                                                                                                                                                                                                                                                                                                                                                                                                                                                                                          | Panels                | Colour and Fi<br>Finish: Prefinis<br>Colour: Anthra<br>Anthracite Fen                                                                                  |
| Vision Construction   | <ul> <li>Deep set reveal; Double Glazed Unit with high performance<br/>glass</li> <li>Size varies refer to Elevations</li> </ul>                                                                                                                                                                                                                                                                                                                                                                                                                                                                                                                         | Vision Construction   | <ul><li>Deep set reglass</li><li>Size varies</li></ul>                                                                                                 |
|                       | Colour and Finish: Aluminum Frame. Dulux Powdercoat Electro Sensational Champagne [PC02] Glass: Neutral silver grey                                                                                                                                                                                                                                                                                                                                                                                                                                                                                                                                      |                       | Colour and Fi<br>Aluminum Fran<br>Champagne [F<br>Glass. Neutral                                                                                       |

|     | Type CP               | Glass reinforced concrete over structural wall                                                                                                                      |
|-----|-----------------------|---------------------------------------------------------------------------------------------------------------------------------------------------------------------|
|     | General Configuration | Panel is Reider Fibre C or similar                                                                                                                                  |
|     |                       | Panel is supported by proprietary rail system to backup wall     Horizontal panel breakup                                                                           |
|     |                       | Nominal panel widths are 900 of varying lengths, with non-<br>typical conditions at internal and external corners                                                   |
|     |                       | <ul> <li>Typical panel band modules are nominally 2100/2400/2700 for<br/>primary vision ban and nominally 900 horizontals for the<br/>spandrel panel ban</li> </ul> |
|     |                       | <ul> <li>Panel stack joint is located nominally 150 above SSL to the<br/>centre of the transom</li> </ul>                                                           |
|     |                       | For typical conditions the ceiling is located 2700mm (nominal) above FFL                                                                                            |
|     | Panels                | Colour and Finish: Finish: Prefinished                                                                                                                              |
|     |                       | Colour: Anthracite Matt [CP-01]; Anthracite Ferro Light [CP-02]; Anthracite Ferro [CP-03];                                                                          |
|     | Vision Construction   | Deep set reveal; Double Glazed Unit with high performance glass                                                                                                     |
| _   |                       | Size varies refer to Elevations                                                                                                                                     |
| 1   |                       | Colour and Finish:                                                                                                                                                  |
|     |                       | Aluminum Frame: Dulux Powdercoat Electro Sensational                                                                                                                |
| - 1 |                       | Champagne IPC021                                                                                                                                                    |

| Construction Type        | Description                                                                                                                                                                                                   |
|--------------------------|---------------------------------------------------------------------------------------------------------------------------------------------------------------------------------------------------------------|
| Type SF                  | <ul> <li>Custom unitized shopfront system</li> </ul>                                                                                                                                                          |
|                          | <ul> <li>The façade enclosure will comprise a vertical panel system</li> </ul>                                                                                                                                |
|                          | designed to span floor to floor a consistent module width                                                                                                                                                     |
| General Configuration    | <ul> <li>Typical vertical Panel modules will be nominal will be nominal<br/>4200mm in height</li> </ul>                                                                                                       |
|                          | <ul> <li>Typical panel band modules will be nominally 2700mm for the primary vision panel and 1500mm for the spandrel panels.</li> <li>Panel stack joint is located nominally 150 above SSL to the</li> </ul> |
|                          | centre of the transom                                                                                                                                                                                         |
|                          | <ul> <li>For typical conditions the ceiling is located 2700mm (nominal)<br/>above FFL</li> </ul>                                                                                                              |
|                          | <ul> <li>Shop front is contained within purpose extruded subsill and<br/>subhead</li> </ul>                                                                                                                   |
| Vision Construction      | Front glazed unit                                                                                                                                                                                             |
|                          | <ul> <li>Single glazed high performance glass</li> </ul>                                                                                                                                                      |
|                          | Colour and Finish:                                                                                                                                                                                            |
|                          | Aluminum Frame: Universal Anodisers Spanish Silver [PC03]                                                                                                                                                     |
|                          | Glass. Neutral silver grey                                                                                                                                                                                    |
| Spandrel<br>Construction | <ul> <li>Single (front) glazed spandrel with aluminum faced shadow box</li> <li>Custom design frit interlayer to full extent of spandrel glass</li> </ul>                                                     |
|                          | Colour and Finish:                                                                                                                                                                                            |
|                          | Aluminum Frame: Universal Anodisers Spanish Silver [PC03]                                                                                                                                                     |
|                          | Glass: Neutral silver grey                                                                                                                                                                                    |
| Frit                     | Frit Type F1 Custom designed repeat pattern [F1] Clear laminated coated frit (or patterned) interlayer                                                                                                        |
|                          | Colour and Finish:                                                                                                                                                                                            |
|                          | Silver (reflective)                                                                                                                                                                                           |

Approved Application No. SSD 924)

granted on the 18 February 2019

| Construction Type     | Description                                                                                                                                                                                                                                                            |
|-----------------------|------------------------------------------------------------------------------------------------------------------------------------------------------------------------------------------------------------------------------------------------------------------------|
| Type LV01             | Panelised two stage louvre                                                                                                                                                                                                                                             |
| General Configuration | Vertical extruded louvre blades with anodized finish Frames are nominally 1200 modules by full height of enclosing space Louvres are fitted with polypropylene insect/ bird mesh internall Frames are supported top and bottom (nominally 4200mm) by primary structure |
|                       | Colour and Finish: Finish: Anodised Colour. Universal Anodisers Slate Grey [PC01]                                                                                                                                                                                      |

| Construction Type     | Description                                                                            |
|-----------------------|----------------------------------------------------------------------------------------|
| Type LV02             | <ul> <li>Panelised extruded porcelain baguette louvre</li> </ul>                       |
| General Configuration | <ul> <li>Vertical extruded baguette (50 x 50) louvres</li> </ul>                       |
|                       | <ul> <li>Battens are nominally 1800 lengths</li> </ul>                                 |
|                       | <ul> <li>Louvres are fitted with polypropylene insect/ bird mesh internally</li> </ul> |
|                       | <ul> <li>Panel is supported by proprietary rail system to backup wall</li> </ul>       |
|                       | Colour and Finish:                                                                     |
|                       | Finish: Glazed metallic finish                                                         |
|                       | Colour: EMT02 Metal [EMT-02];                                                          |