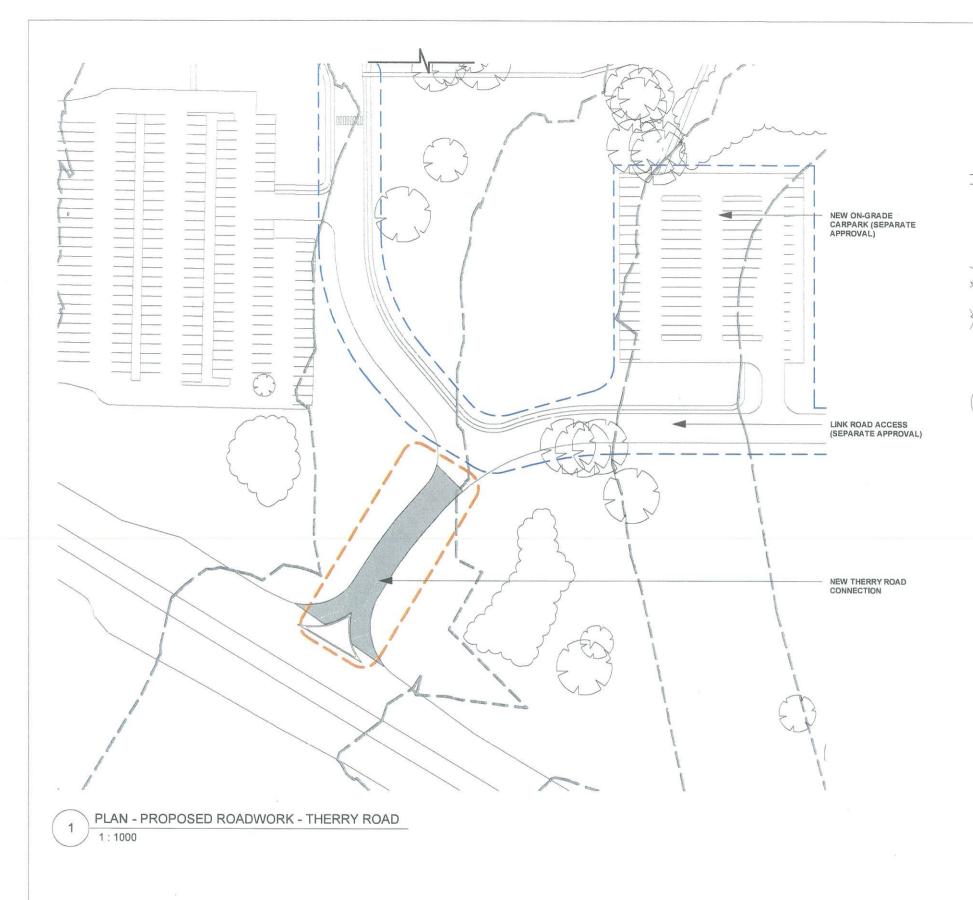

NSW Planning & Environment Issued under the Environmental Planning and Assessment Act 1979 Approved Application No. SSD 9241 granted on the 18 February 2019.
Signed M Sheet No. 21 of 48

| 0   | 10  | 20 | 30 | 40 | 50r |
|-----|-----|----|----|----|-----|
| 1:1 | 000 |    |    |    |     |