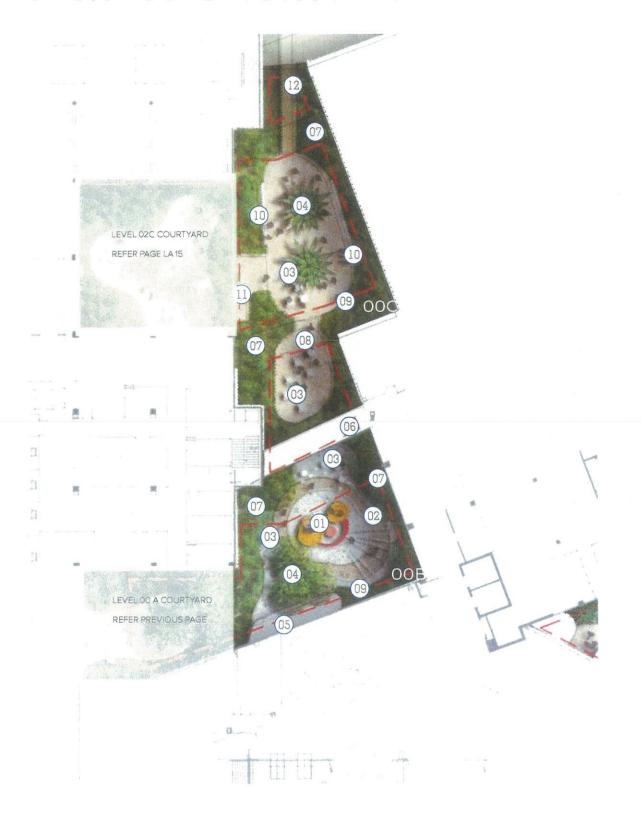

### LEGEND

- O1 Magical Billabong inspired outdoor play element with water play zones
- O2 Looping stone paver path around external courtyard
- 03 Outdoor flexible seatnig area
- 04 Small trees in planter to provide shade and shelter
- 05 F + B pod. by Architects
- 06 Covered walkway, by Architects
- 07 Native planting for screening and privacy around countyard baorders
- OB Flexible hardstand areas for multi-uses for staff, families and friends

- 09 Mild steel edge to planting areas in deep soil
- 10 Sandstone faced retaining walls to planting beds
- 11 Paved area outside access doorway
- 12 Path as access to carparking areas

0 4 8 12 16 20M SCALE 1:200 @ A1