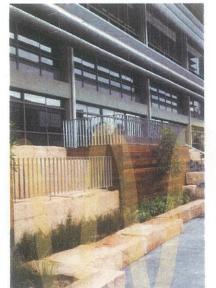

# **RAVINE LANDSCAPE SECTION**

- 01 Sandstone retaining wall elements to accommodate for level change adjacent to
- 02 Overhead walkway connecting carparks to
- 03 Sandstone retaining elements to help formalise planting areas adjacent to Entry
- 04 Native planting to embankment to help stabilise slope