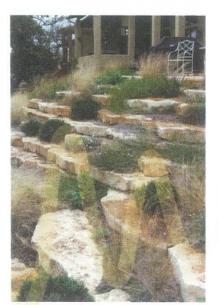

# **RAVINE LANDSCAPE SECTION**

- 01 Sandstone retaining wall elements to accommodate for level change adjacent to
- 02 Overhead walkway connecting carparks to
- 03 Sandstone retaining elements to help formalise planting areas adjacent to Entry
- 04 Native planting to embankment to help stabilise slope

SCALE 1:100 @ A1

Issued under the Environmental Planning and Assessment Act 1979

Approved Application No. 55D 9241

granted on the 15 February 2019
Signed M

Sheet No. 29 of 48