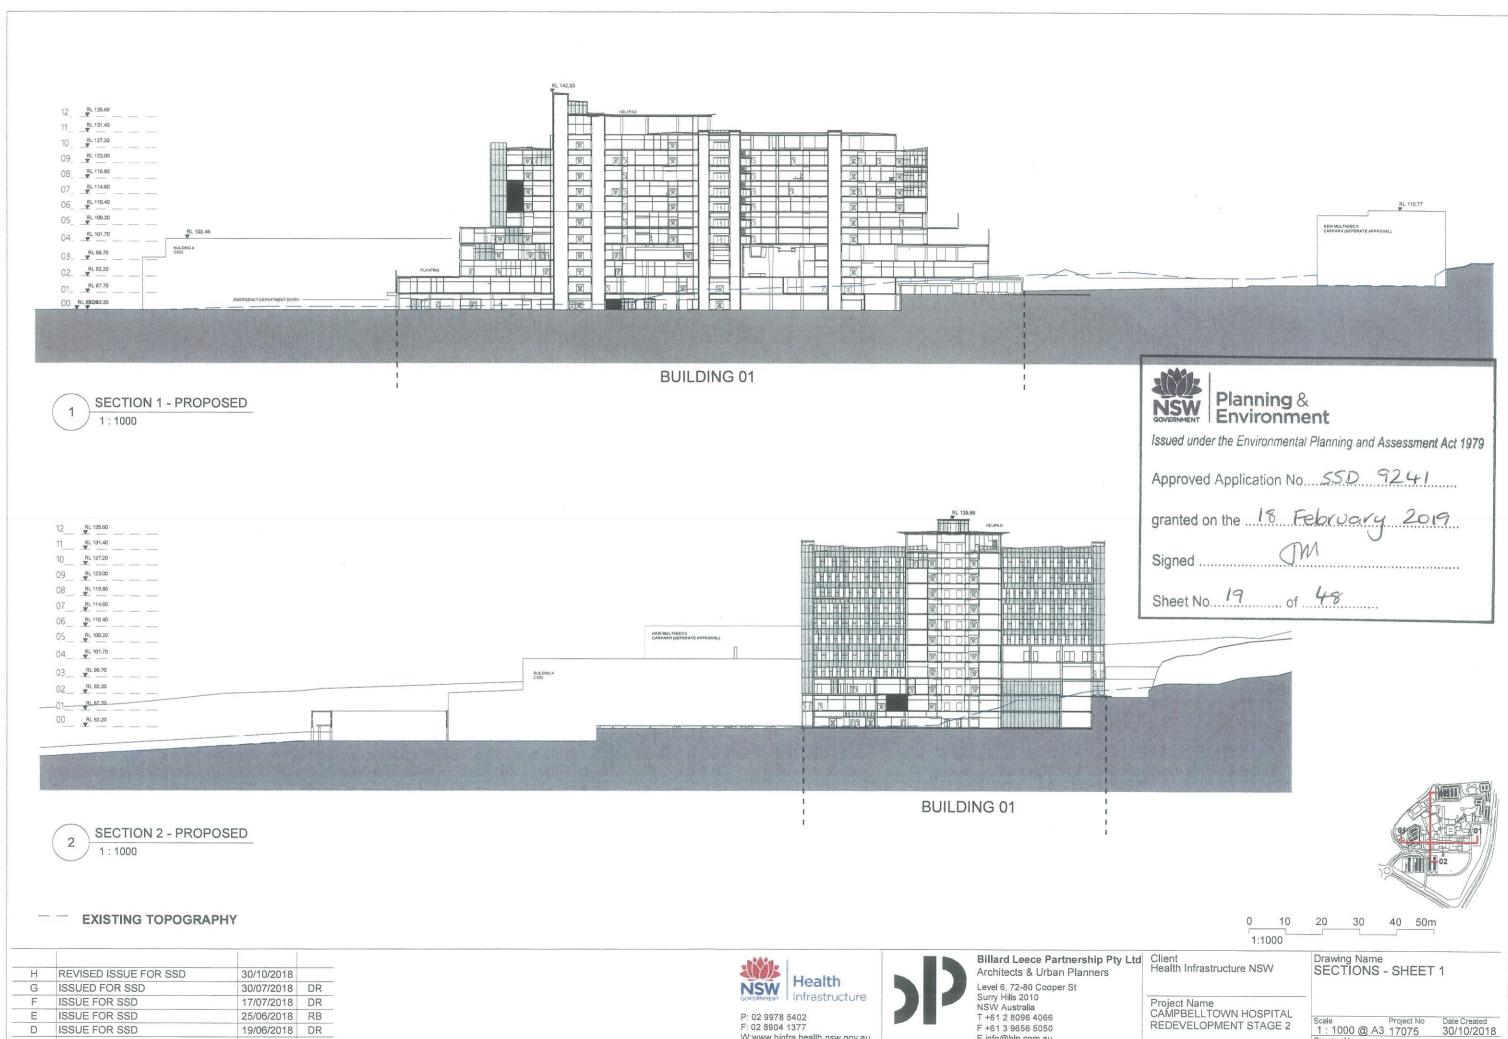

### — EXISTING TOPOGRAPHY

| Н        | REVISED ISSUE FOR SSD | 30/10/2018 |         |
|----------|-----------------------|------------|---------|
| G        | ISSUED FOR SSD        | 30/07/2018 | DR      |
| F        | ISSUE FOR SSD         | 17/07/2018 | DR      |
| E        | ISSUE FOR SSD         | 25/06/2018 | RB      |
| D        | ISSUE FOR SSD         | 19/06/2018 | DR      |
| Revision | Description           | Date       | Initial |