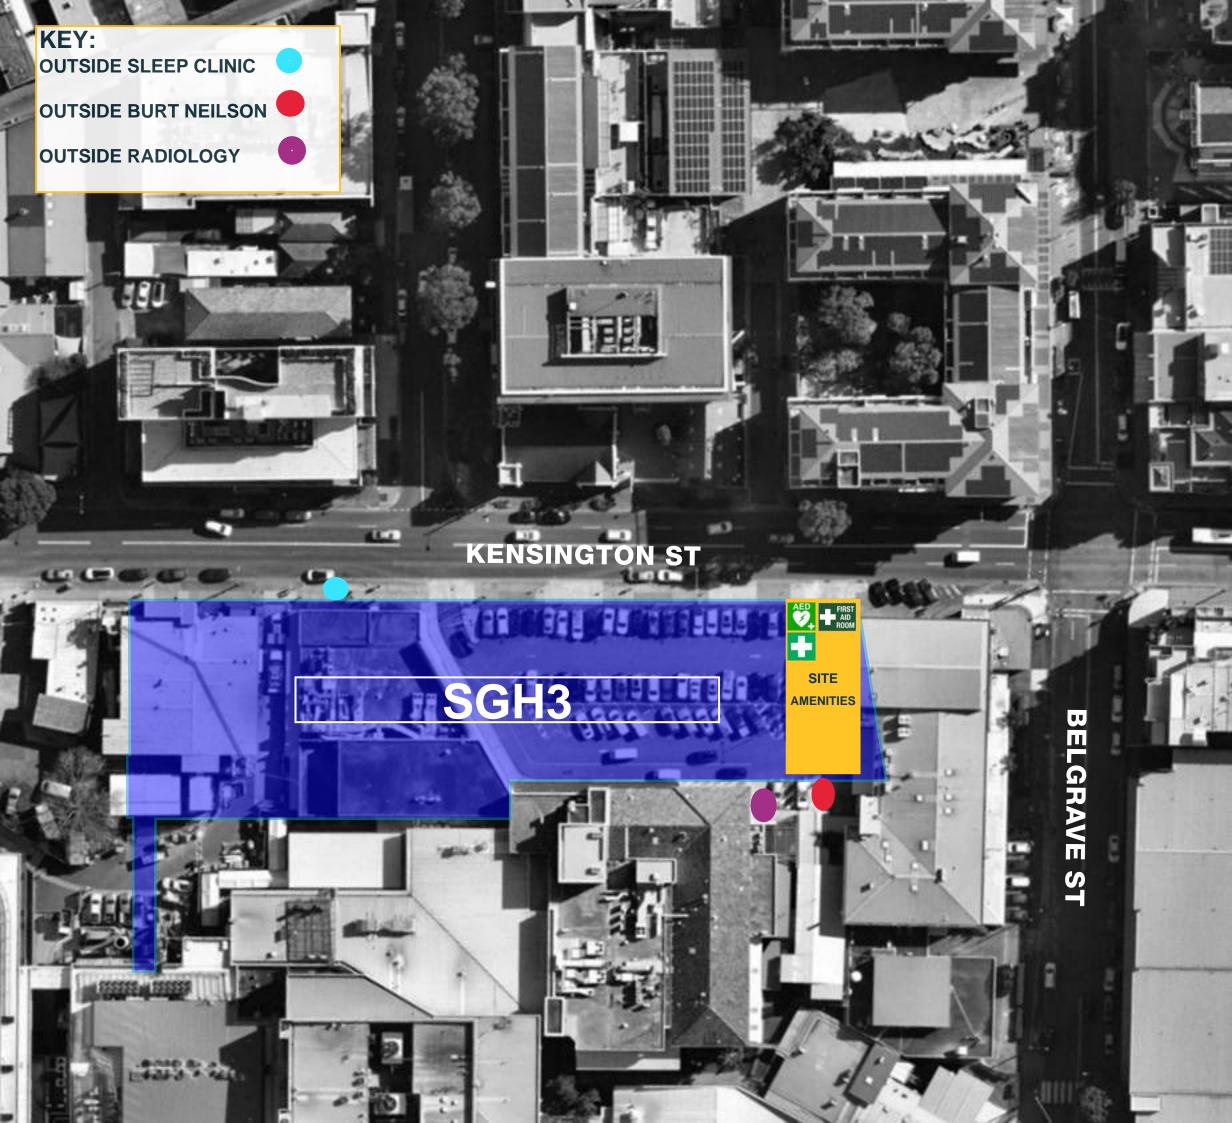

## **Noise Monitoring - St George Hospital Stage 3**

Review Date: 31/01/25

| Level                | Date      | Time       | Decibels (dBa) | Noise Exceedance (Yes/No) | Comments                                                                               |
|----------------------|-----------|------------|----------------|---------------------------|----------------------------------------------------------------------------------------|
| Outside Sleep Clinic | 15-Jan-25 | 8:07:00 AM | 65             | No                        | Construction noise, general foot traffic and chatter, general foot traffic and chatter |
| Outside Radiology    | 15-Jan-25 | 8:10:00 AM | 54.6           | No                        | Construction noise, general foot traffic and chatter                                   |
| Outside Burt Neilson | 15-Jan-25 | 8:11:00 AM | 58.7           |                           | Construction noise, general foot traffic and chatter                                   |
| Outside Sleep Clinic | 22-Jan-25 | 8:55:00 AM | 63.8           | No                        | Construction noise, general traffic noise from road, general foot traffic and chatter  |
| Outside Radiology    | 22-Jan-25 | 8:57:00 AM | 50.6           | No                        | Construction noise, general foot traffic and chatter                                   |
| Outside Burt Neilson | 22-Jan-25 | 8:59:00 AM | 59.8           | No                        | Construction noise, general foot traffic and chatter                                   |
|                      |           |            |                |                           |                                                                                        |
|                      |           |            |                |                           |                                                                                        |