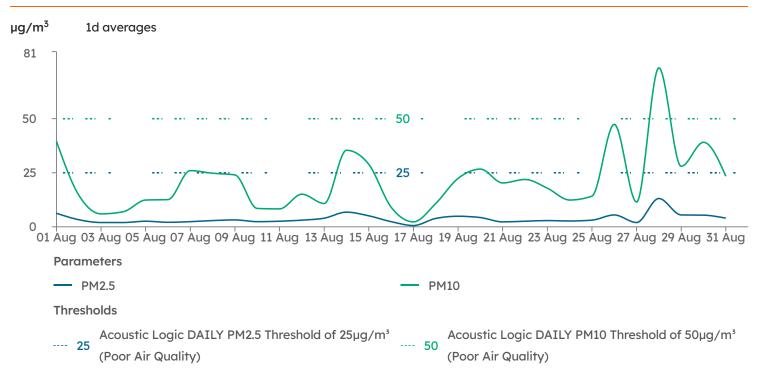

# 4.2.1 East Boundary Facing Shoalhaven Street (Monitor HEX-000171)

The daily average PM<sub>2.5</sub> and PM<sub>10</sub> concentration levels are presented below:

Table 4 – East Boundary (HEX-000171) Daily Average PM<sub>10</sub> and PM<sub>2.5</sub> Concentration

| Table 4    | 24hr Average PM <sub>2.5</sub> and PM <sub>10</sub> Concentration |                                    |            |                                   |                                   |            |
|------------|-------------------------------------------------------------------|------------------------------------|------------|-----------------------------------|-----------------------------------|------------|
| Date       | PM <sub>2.5</sub> Level<br>(μg/m³)                                | PM <sub>2.5</sub> Limit<br>(μg/m³) | Compliance | PM <sub>10</sub> Level<br>(μg/m³) | PM <sub>10</sub> Limit<br>(μg/m³) | Compliance |
| 1/08/2024  | 10                                                                |                                    | Yes        | 70                                |                                   | Yes        |
| 2/08/2024  | 7                                                                 |                                    | Yes        | 41                                |                                   | Yes        |
| 3/08/2024  | 4                                                                 |                                    | Yes        | 12                                |                                   | Yes        |
| 4/08/2024  | 4                                                                 |                                    | Yes        | 14                                |                                   | Yes        |
| 5/08/2024  | 10                                                                |                                    | Yes        | 55                                |                                   | No         |
| 6/08/2024  | 8                                                                 |                                    | Yes        | 47                                |                                   | Yes        |
| 7/08/2024  | 7                                                                 |                                    | Yes        | 63                                |                                   | Yes        |
| 8/08/2024  | 6                                                                 |                                    | Yes        | 41                                |                                   | Yes        |
| 9/08/2024  | 7                                                                 |                                    | Yes        | 49                                |                                   | Yes        |
| 10/08/2024 | 4                                                                 |                                    | Yes        | 15                                |                                   | Yes        |
| 11/08/2024 | 5                                                                 |                                    | Yes        | 15                                |                                   | Yes        |
| 12/08/2024 | 7                                                                 |                                    | Yes        | 36                                |                                   | Yes        |
| 13/08/2024 | 9                                                                 |                                    | Yes        | 30                                |                                   | Yes        |
| 14/08/2024 | 12                                                                |                                    | Yes        | 47                                |                                   | Yes        |
| 15/08/2024 | 11                                                                |                                    | Yes        | 58                                |                                   | Yes        |
| 16/08/2024 | 7                                                                 | 25                                 | Yes        | 30                                | 50                                | Yes        |
| 17/08/2024 | 2                                                                 |                                    | Yes        | 23                                |                                   | Yes        |
| 18/08/2024 | 7                                                                 |                                    | Yes        | 21                                |                                   | Yes        |
| 19/08/2024 | 9                                                                 |                                    | Yes        | 42                                |                                   | Yes        |
| 20/08/2024 | 7                                                                 |                                    | Yes        | 46                                |                                   | Yes        |
| 21/08/2024 | 9                                                                 |                                    | Yes        | 70                                |                                   | Yes        |
| 22/08/2024 | 11                                                                |                                    | Yes        | 84                                |                                   | Yes        |
| 23/08/2024 | 9                                                                 |                                    | Yes        | 58                                |                                   | Yes        |
| 24/08/2024 | 5                                                                 |                                    | Yes        | 33                                |                                   | Yes        |
| 25/08/2024 | 5                                                                 |                                    | Yes        | 27                                |                                   | Yes        |
| 26/08/2024 | 8                                                                 |                                    | Yes        | 71                                |                                   | Yes        |
| 27/08/2024 | 6                                                                 |                                    | Yes        | 49                                |                                   | Yes        |
| 28/08/2024 | 11                                                                |                                    | Yes        | 80                                |                                   | Yes        |
| 29/08/2024 | 12                                                                |                                    | Yes        | 60                                |                                   | Yes        |
| 30/08/2024 | 16                                                                |                                    | Yes        | 73                                |                                   | Yes        |
| 31/08/2024 | 7                                                                 |                                    | Yes        | 43                                |                                   | Yes        |