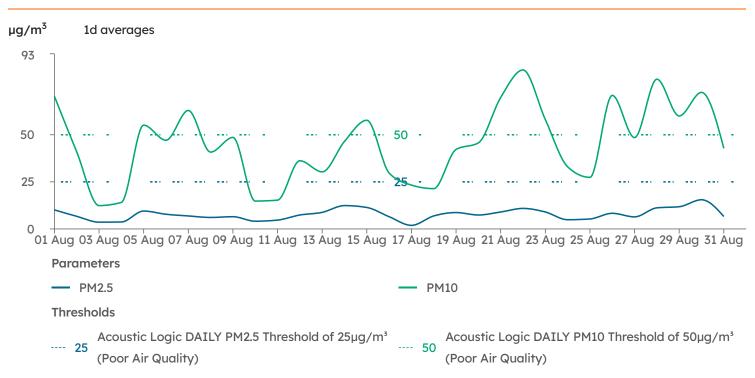

# 4.2.1 East Boundary Facing Shoalhaven Street (Monitor HEX-000171)

The daily average PM<sub>2.5</sub> and PM<sub>10</sub> concentration levels are presented below:

Table 4 – East Boundary (HEX-000171) Daily Average PM<sub>10</sub> and PM<sub>2.5</sub> Concentration

| Table 4    | 24hr Average PM <sub>2.5</sub> and PM <sub>10</sub> Concentration |                                    |            |                                   |                                   |            |
|------------|-------------------------------------------------------------------|------------------------------------|------------|-----------------------------------|-----------------------------------|------------|
| Date       | PM <sub>2.5</sub> Level<br>(μg/m³)                                | PM <sub>2.5</sub> Limit<br>(μg/m³) | Compliance | PM <sub>10</sub> Level<br>(μg/m³) | PM <sub>10</sub> Limit<br>(μg/m³) | Compliance |
| 1/08/2024  | 10                                                                |                                    | Yes        | 70                                |                                   | Yes        |
| 2/08/2024  | 7                                                                 |                                    | Yes        | 41                                |                                   | Yes        |
| 3/08/2024  | 4                                                                 |                                    | Yes        | 12                                |                                   | Yes        |
| 4/08/2024  | 4                                                                 |                                    | Yes        | 14                                |                                   | Yes        |
| 5/08/2024  | 10                                                                |                                    | Yes        | 55                                |                                   | No         |
| 6/08/2024  | 8                                                                 |                                    | Yes        | 47                                |                                   | Yes        |
| 7/08/2024  | 7                                                                 |                                    | Yes        | 63                                |                                   | Yes        |
| 8/08/2024  | 6                                                                 |                                    | Yes        | 41                                |                                   | Yes        |
| 9/08/2024  | 7                                                                 |                                    | Yes        | 49                                |                                   | Yes        |
| 10/08/2024 | 4                                                                 |                                    | Yes        | 15                                |                                   | Yes        |
| 11/08/2024 | 5                                                                 |                                    | Yes        | 15                                |                                   | Yes        |
| 12/08/2024 | 7                                                                 |                                    | Yes        | 36                                |                                   | Yes        |
| 13/08/2024 | 9                                                                 |                                    | Yes        | 30                                |                                   | Yes        |
| 14/08/2024 | 12                                                                |                                    | Yes        | 47                                |                                   | Yes        |
| 15/08/2024 | 11                                                                |                                    | Yes        | 58                                |                                   | Yes        |
| 16/08/2024 | 7                                                                 | 25                                 | Yes        | 30                                | 50                                | Yes        |
| 17/08/2024 | 2                                                                 |                                    | Yes        | 23                                |                                   | Yes        |
| 18/08/2024 | 7                                                                 |                                    | Yes        | 21                                |                                   | Yes        |
| 19/08/2024 | 9                                                                 |                                    | Yes        | 42                                |                                   | Yes        |
| 20/08/2024 | 7                                                                 |                                    | Yes        | 46                                |                                   | Yes        |
| 21/08/2024 | 9                                                                 |                                    | Yes        | 70                                |                                   | Yes        |
| 22/08/2024 | 11                                                                |                                    | Yes        | 84                                |                                   | Yes        |
| 23/08/2024 | 9                                                                 |                                    | Yes        | 58                                |                                   | Yes        |
| 24/08/2024 | 5                                                                 |                                    | Yes        | 33                                |                                   | Yes        |
| 25/08/2024 | 5                                                                 |                                    | Yes        | 27                                |                                   | Yes        |
| 26/08/2024 | 8                                                                 |                                    | Yes        | 71                                |                                   | Yes        |
| 27/08/2024 | 6                                                                 |                                    | Yes        | 49                                |                                   | Yes        |
| 28/08/2024 | 11                                                                |                                    | Yes        | 80                                |                                   | Yes        |
| 29/08/2024 | 12                                                                |                                    | Yes        | 60                                |                                   | Yes        |
| 30/08/2024 | 16                                                                |                                    | Yes        | 73                                |                                   | Yes        |
| 31/08/2024 | 7                                                                 |                                    | Yes        | 43                                |                                   | Yes        |

#### 4.3.1 East Boundary Opposite Shoalhaven Street Residences (HEX-000171)

- During the monitoring period, PM<sub>2.5</sub> dust levels at the monitoring location were found to be within the maximum concentration permitted by Department of the Environment's National Environment Protection (Ambient Air Quality) Measure.
- During the monitoring period, PM<sub>10</sub> dust levels at the monitoring location were generally found to be within the maximum concentration permitted by Department of the Environment's *National Environment Protection (Ambient Air Quality) Measure*.
- True exceedances of the daily average occurred on the following dates and categories:
  - o 5<sup>th</sup> August PM<sub>10</sub>
    - The dust level averaged over the 24-hour period was above the recommended level on this date.
    - An analysis of the dust levels indicates that the exceedance was likely attributed to general construction activities near to the monitor.
    - We note high humidity was also prevalent on this date outside of site hours and may have contributed to the dust exceedances.
- On all other dates, exceedances of the daily average occurred largely during weather affected periods (high winds).

# **APPENDIX A – DUST MONITORING GRAPHS**

North Boundary Near Block A and B

East Boundary Near Shoalhaven Street

01 Aug 2024 - 31 Aug 2024