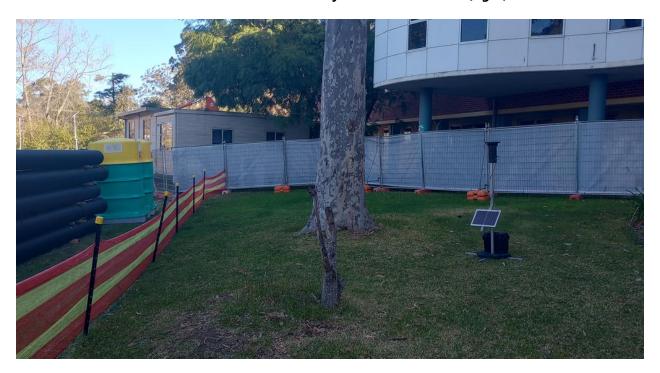

Figure 3 - HEX000232 - West of Early Works Zone Near Block A

Figure 4 – HEX000592 – Pre-School Boundary Fence Near Outdoor Play Area