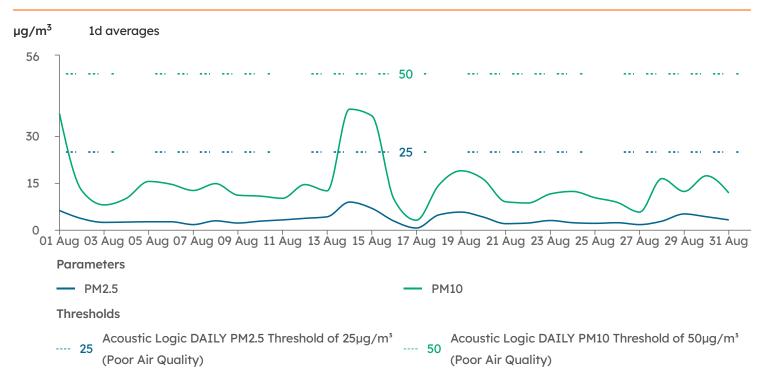

# 4.2.4 Pre-School Boundary (Monitor HEX-000592)

The daily average PM<sub>2.5</sub> and PM<sub>10</sub> concentration levels are presented below:

Table 7 - Pre-School Boundary (HEX-000592) Daily Average PM<sub>10</sub> and PM<sub>2.5</sub> Concentration

|            | 24hr Average PM <sub>2.5</sub> and PM <sub>10</sub> Concentration |                                    |            |                                   |                                   |            |
|------------|-------------------------------------------------------------------|------------------------------------|------------|-----------------------------------|-----------------------------------|------------|
| Date       | PM <sub>2.5</sub> Level<br>(µg/m³)                                | PM <sub>2.5</sub> Limit<br>(μg/m³) | Compliance | PM <sub>10</sub> Level<br>(μg/m³) | PM <sub>10</sub> Limit<br>(μg/m³) | Compliance |
| 1/08/2024  | 6                                                                 |                                    | Yes        | 40                                |                                   | Yes        |
| 2/08/2024  | 3                                                                 |                                    | Yes        | 15                                |                                   | Yes        |
| 3/08/2024  | 2                                                                 |                                    | Yes        | 6                                 |                                   | Yes        |
| 4/08/2024  | 2                                                                 |                                    | Yes        | 7                                 |                                   | Yes        |
| 5/08/2024  | 3                                                                 |                                    | Yes        | 12                                |                                   | Yes        |
| 6/08/2024  | 2                                                                 |                                    | Yes        | 13                                |                                   | Yes        |
| 7/08/2024  | 2                                                                 |                                    | Yes        | 26                                |                                   | Yes        |
| 8/08/2024  | 3                                                                 |                                    | Yes        | 25                                |                                   | Yes        |
| 9/08/2024  | 3                                                                 |                                    | Yes        | 24                                |                                   | Yes        |
| 10/08/2024 | 2                                                                 |                                    | Yes        | 9                                 |                                   | Yes        |
| 11/08/2024 | 3                                                                 |                                    | Yes        | 8                                 |                                   | Yes        |
| 12/08/2024 | 3                                                                 |                                    | Yes        | 15                                |                                   | Yes        |
| 13/08/2024 | 4                                                                 |                                    | Yes        | 11                                |                                   | Yes        |
| 14/08/2024 | 7                                                                 |                                    | Yes        | 35                                |                                   | Yes        |
| 15/08/2024 | 5                                                                 |                                    | Yes        | 29                                |                                   | Yes        |
| 16/08/2024 | 2                                                                 | 25                                 | Yes        | 9                                 | 50                                | Yes        |
| 17/08/2024 | 1                                                                 |                                    | Yes        | 2                                 |                                   | Yes        |
| 18/08/2024 | 4                                                                 |                                    | Yes        | 11                                |                                   | Yes        |
| 19/08/2024 | 5                                                                 |                                    | Yes        | 22                                |                                   | Yes        |
| 20/08/2024 | 4                                                                 |                                    | Yes        | 27                                |                                   | Yes        |
| 21/08/2024 | 2                                                                 |                                    | Yes        | 20                                |                                   | Yes        |
| 22/08/2024 | 3                                                                 |                                    | Yes        | 22                                |                                   | Yes        |
| 23/08/2024 | 3                                                                 |                                    | Yes        | 18                                |                                   | Yes        |
| 24/08/2024 | 3                                                                 |                                    | Yes        | 12                                |                                   | Yes        |
| 25/08/2024 | 3                                                                 |                                    | Yes        | 14                                |                                   | Yes        |
| 26/08/2024 | 6                                                                 |                                    | Yes        | 47                                |                                   | Yes        |
| 27/08/2024 | 2                                                                 |                                    | Yes        | 12                                |                                   | Yes        |
| 28/08/2024 | 13                                                                |                                    | Yes        | 74                                |                                   | Yes        |
| 29/08/2024 | 6                                                                 |                                    | Yes        | 28                                |                                   | Yes        |
| 30/08/2024 | 5                                                                 |                                    | Yes        | 39                                |                                   | Yes        |
| 31/08/2024 | 4                                                                 |                                    | Yes        | 23                                |                                   | Yes        |

#### 4.3.4 Pre-School Boundary Near Outdoor Play Area (HEX-000592)

- During the monitoring period, PM<sub>2.5</sub> dust levels at the monitoring location were found to be within the maximum concentration permitted by Department of the Environment's *National Environment Protection (Ambient Air Quality) Measure*.
- During the monitoring period, PM<sub>10</sub> dust levels at the monitoring location were generally found to be within the maximum concentration permitted by Department of the Environment's *National Environment Protection (Ambient Air Quality) Measure*.

### **Near Pre-School**

01 Aug 2024 - 31 Aug 2024

| D         | D - 1 - 11 - |
|-----------|--------------|
| 1 101/100 | Details      |

| Device Serial | Monitoring Points                    | Model             | Calibration Date | Calibration Due |
|---------------|--------------------------------------|-------------------|------------------|-----------------|
| HEX-000171    | East Boundary Near Shoalhaven Street | SiteHive Hexanode | 03 Apr 2023      | 03 Apr 2025     |
| HEX-000130    | North Boundary Near Block A and B    | SiteHive Hexanode | 21 Apr 2023      | 21 Apr 2025     |
| HEX-000232    | West of Early Works Zone             | SiteHive Hexanode | 29 May 2023      | 29 May 2025     |
| HEX-000401    | -                                    | SiteHive Hexanode | 28 Aug 2023      | 28 Aug 2025     |
| HEX-000592    | Near Pre-School                      | SiteHive Hexanode | 11 Jun 2024      | 11 Jun 2026     |