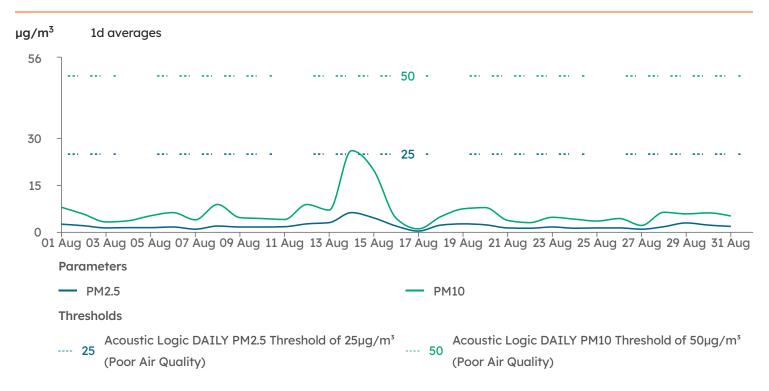

# 4.2.2 North Boundary Facing Block A & B (Monitor HEX-000130)

The daily average PM<sub>2.5</sub> and PM<sub>10</sub> concentration levels are presented below:

Table 5 - North Boundary (HEX-000130) Daily Average PM<sub>10</sub> and PM<sub>2.5</sub> Concentration

|            | 24hr Average PM <sub>2.5</sub> and PM <sub>10</sub> Concentration |                                    |            |                                   |                                   |            |  |
|------------|-------------------------------------------------------------------|------------------------------------|------------|-----------------------------------|-----------------------------------|------------|--|
| Date       | PM <sub>2.5</sub> Level<br>(µg/m³)                                | PM <sub>2.5</sub> Limit<br>(μg/m³) | Compliance | PM <sub>10</sub> Level<br>(μg/m³) | PM <sub>10</sub> Limit<br>(μg/m³) | Compliance |  |
| 1/08/2024  | 3                                                                 |                                    | Yes        | 8                                 |                                   | Yes        |  |
| 2/08/2024  | 2                                                                 |                                    | Yes        | 6                                 |                                   | Yes        |  |
| 3/08/2024  | 1                                                                 |                                    | Yes        | 3                                 |                                   | Yes        |  |
| 4/08/2024  | 2                                                                 |                                    | Yes        | 4                                 |                                   | Yes        |  |
| 5/08/2024  | 2                                                                 |                                    | Yes        | 5                                 |                                   | Yes        |  |
| 6/08/2024  | 2                                                                 |                                    | Yes        | 6                                 |                                   | Yes        |  |
| 7/08/2024  | 1                                                                 |                                    | Yes        | 4                                 |                                   | Yes        |  |
| 8/08/2024  | 2                                                                 |                                    | Yes        | 9                                 |                                   | Yes        |  |
| 9/08/2024  | 2                                                                 |                                    | Yes        | 5                                 |                                   | Yes        |  |
| 10/08/2024 | 2                                                                 |                                    | Yes        | 4                                 |                                   | Yes        |  |
| 11/08/2024 | 2                                                                 |                                    | Yes        | 4                                 |                                   | Yes        |  |
| 12/08/2024 | 3                                                                 |                                    | Yes        | 9                                 |                                   | Yes        |  |
| 13/08/2024 | 3                                                                 |                                    | Yes        | 7                                 |                                   | Yes        |  |
| 14/08/2024 | 6                                                                 |                                    | Yes        | 26                                |                                   | Yes        |  |
| 15/08/2024 | 5                                                                 |                                    | Yes        | 20                                |                                   | Yes        |  |
| 16/08/2024 | 2                                                                 | 25                                 | Yes        | 5                                 | 50                                | Yes        |  |
| 17/08/2024 | 0                                                                 |                                    | Yes        | 1                                 |                                   | Yes        |  |
| 18/08/2024 | 2                                                                 |                                    | Yes        | 5                                 |                                   | Yes        |  |
| 19/08/2024 | 3                                                                 |                                    | Yes        | 8                                 |                                   | Yes        |  |
| 20/08/2024 | 2                                                                 |                                    | Yes        | 8                                 |                                   | Yes        |  |
| 21/08/2024 | 1                                                                 |                                    | Yes        | 4                                 |                                   | Yes        |  |
| 22/08/2024 | 1                                                                 |                                    | Yes        | 3                                 |                                   | Yes        |  |
| 23/08/2024 | 2                                                                 |                                    | Yes        | 5                                 |                                   | Yes        |  |
| 24/08/2024 | 1                                                                 |                                    | Yes        | 4                                 |                                   | Yes        |  |
| 25/08/2024 | 1                                                                 |                                    | Yes        | 4                                 |                                   | Yes        |  |
| 26/08/2024 | 1                                                                 |                                    | Yes        | 4                                 |                                   | Yes        |  |
| 27/08/2024 | 1                                                                 |                                    | Yes        | 2                                 |                                   | Yes        |  |
| 28/08/2024 | 2                                                                 |                                    | Yes        | 6                                 |                                   | Yes        |  |
| 29/08/2024 | 3                                                                 |                                    | Yes        | 6                                 |                                   | Yes        |  |
| 30/08/2024 | 2                                                                 |                                    | Yes        | 6                                 |                                   | Yes        |  |
| 31/08/2024 | 2                                                                 |                                    | Yes        | 5                                 |                                   | Yes        |  |

### 4.3.2 North Boundary Near Block A and B (HEX-000130)

- During the monitoring period, PM<sub>2.5</sub> dust levels at the monitoring location were found to be within the maximum concentration permitted by Department of the Environment's *National Environment Protection (Ambient Air Quality) Measure*.
- During the monitoring period, PM<sub>10</sub> dust levels at the monitoring location were found to be within the maximum concentration permitted by Department of the Environment's *National Environment Protection (Ambient Air Quality) Measure*.

# **APPENDIX A – DUST MONITORING GRAPHS**

North Boundary Near Block A and B

East Boundary Near Shoalhaven Street

01 Aug 2024 - 31 Aug 2024