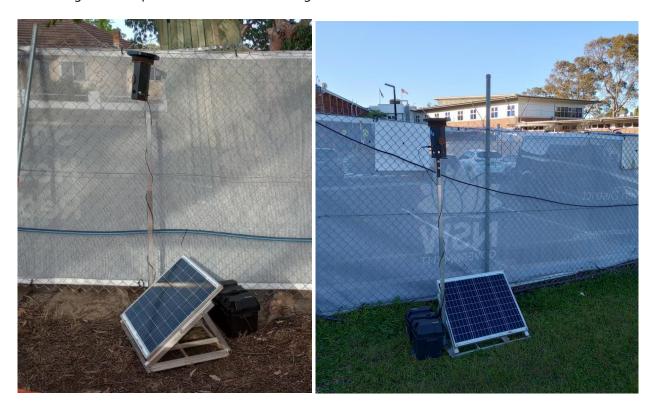

# 3 MONITORING LOCATIONS AND DESCRIPTION

Refer to Figure 1 and photos below for monitoring locations.

Figure 2 – HEX000171 –-East Boundary Opposite Shoalhaven Street (left) and HEX000131 – North Boundary Near Block A and B (right)