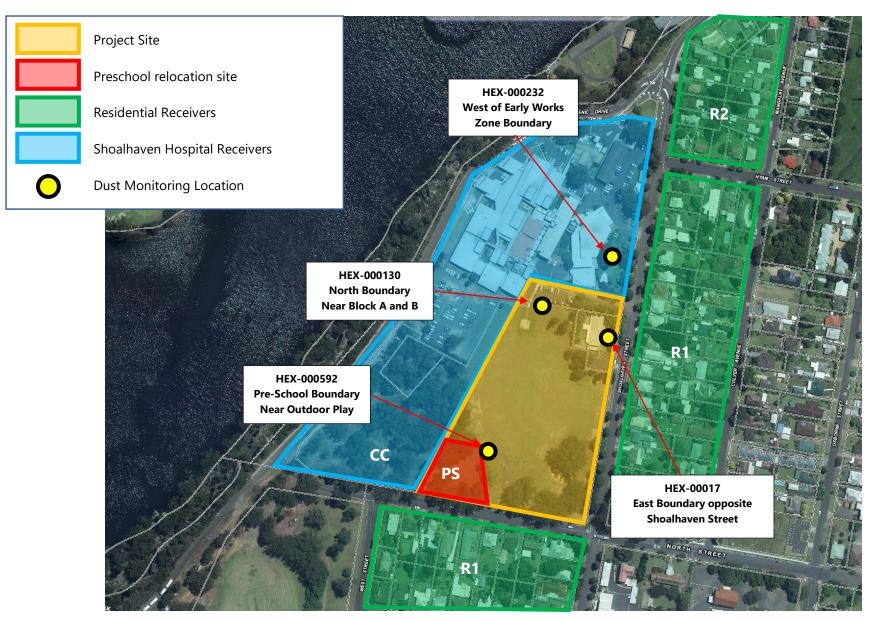

### 2.1.1 Surrounding Receivers

Based on site investigations, the following developments surround the site:

Table 1 - Sensitive Receivers

| Receiver<br>(Refer Figure 1) | Receiver Type | Comment                                                                                                             |
|------------------------------|---------------|---------------------------------------------------------------------------------------------------------------------|
| R1                           | Residential   | Detached dwellings to south of North Street, and residences and St Michaels Catholic Church and school to the east. |
| R2                           | Residential   | Detached dwellings to north east, opposite Shoalhaven Street with some health and commercial and recreational uses. |
| PS                           | School        | Shoalhaven Community Pre-School (future relocated site).                                                            |
| СС                           | Hospital      | Cancer Centre overnight accommodation (part of the greater hospital site).                                          |

Figure 1 – Site Map. Monitoring Locations and Surrounding Receivers