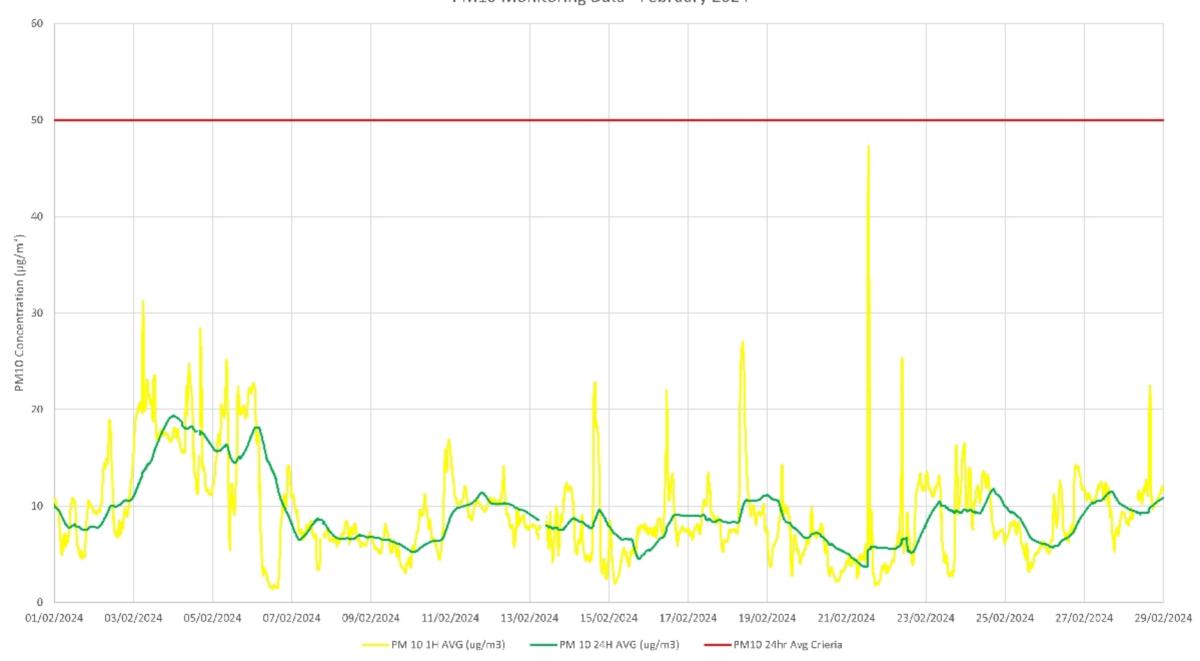

PM10 24hr average concentrations throughout the month were recorded below the criteria of 50µg/m³ with a maximum concentration of 19.3ug/m³. Likewise, PM2.5 24hr average concentrations were recorded at a maximum of 9.3ug/m³, which was less than the criteria of 25ug/m³.

The monitoring data for the month of February 2024 is considered compliant with relevant criteria. Refer to **Figure 2** – PM10 February Monitoring Data and **Figure 3** – PM2.5 February Monitoring Data.

Figure 3 - PM2.5 February Monitoring Data

| Attachment 1 - PM10 and PM2.5 Daily 24hr Avera | ges |
|------------------------------------------------|-----|
|                                                |     |