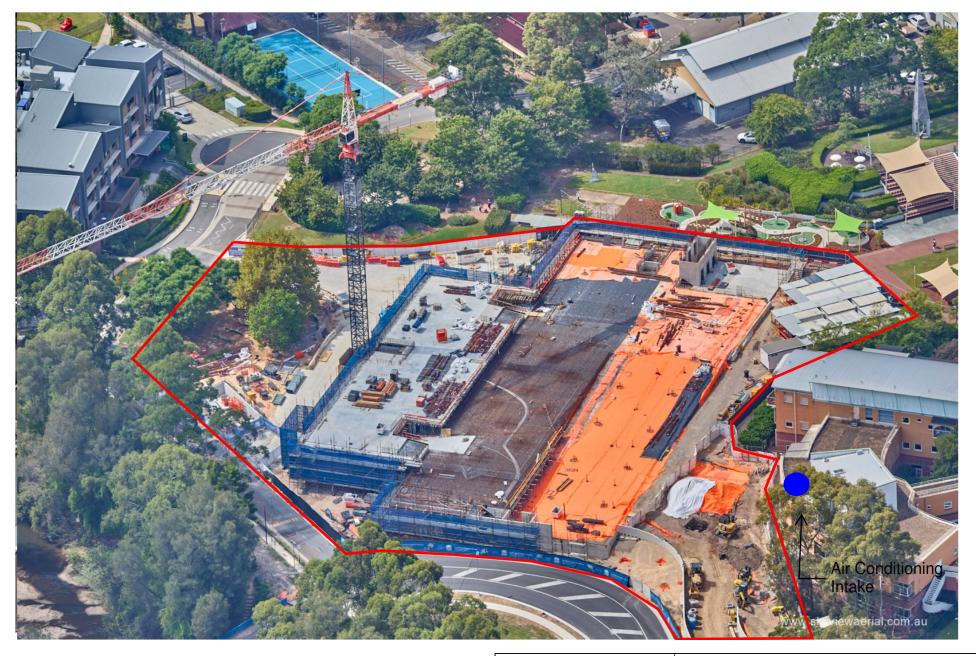

PM10 24hr average concentrations throughout the month were recorded below the criteria of 50µg/m³ with a maximum concentration of 19.3ug/m³. Likewise, PM2.5 24hr average concentrations were recorded at a maximum of 9.3ug/m³, which was less than the criteria of 25ug/m³.

The monitoring data for the month of February 2024 is considered compliant with relevant criteria. Refer to **Figure 2** – PM10 February Monitoring Data and **Figure 3** – PM2.5 February Monitoring Data.