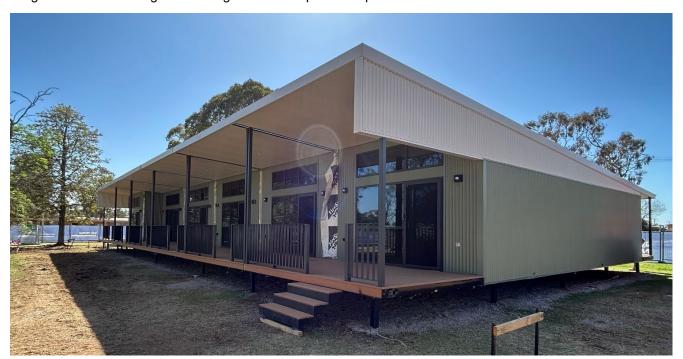

Each fully furnished, self-contained unit features a light-filled living and dining area, modern kitchen with quality appliances, bedroom with robe and ensuite, an internal built-in laundry with a stacked washer and dryer and a screened verandah. One of the six units is wheelchair accessible. The exterior colours of the units were chosen to reflect the natural surrounding environment.

The six units delivered on site at Finley Health Service, with infrastructure connection works in progress.