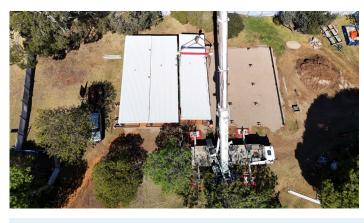

Installation of the units is now continuing, with connection of services, landscaping, and furnishing expected to be completed towards the end of November, ready for healthcare workers to move in before the end of the year.

The six units delivered on site at Finley Health Service, with infrastructure connection works in progress.