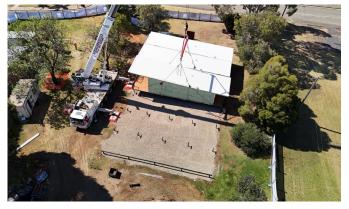

## Arrival of Finley Health Service's new healthcare worker accommodation units

Six units were delivered on the back of trucks and craned into place on site over two days, providing quite a show for those who had the opportunity to see it.

The six units delivered on site at Finley Health Service, with infrastructure connection works in progress.