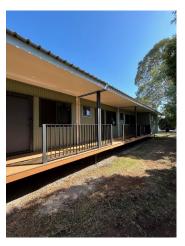

Each fully furnished, self-contained unit features a light-filled living and dining area, modern kitchen with quality appliances, bedroom with robe and ensuite, an internal built-in laundry with a stacked washer and dryer and a screened verandah. One of the six units is wheelchair accessible. The exterior colours of the units were chosen to reflect the natural surrounding environment.