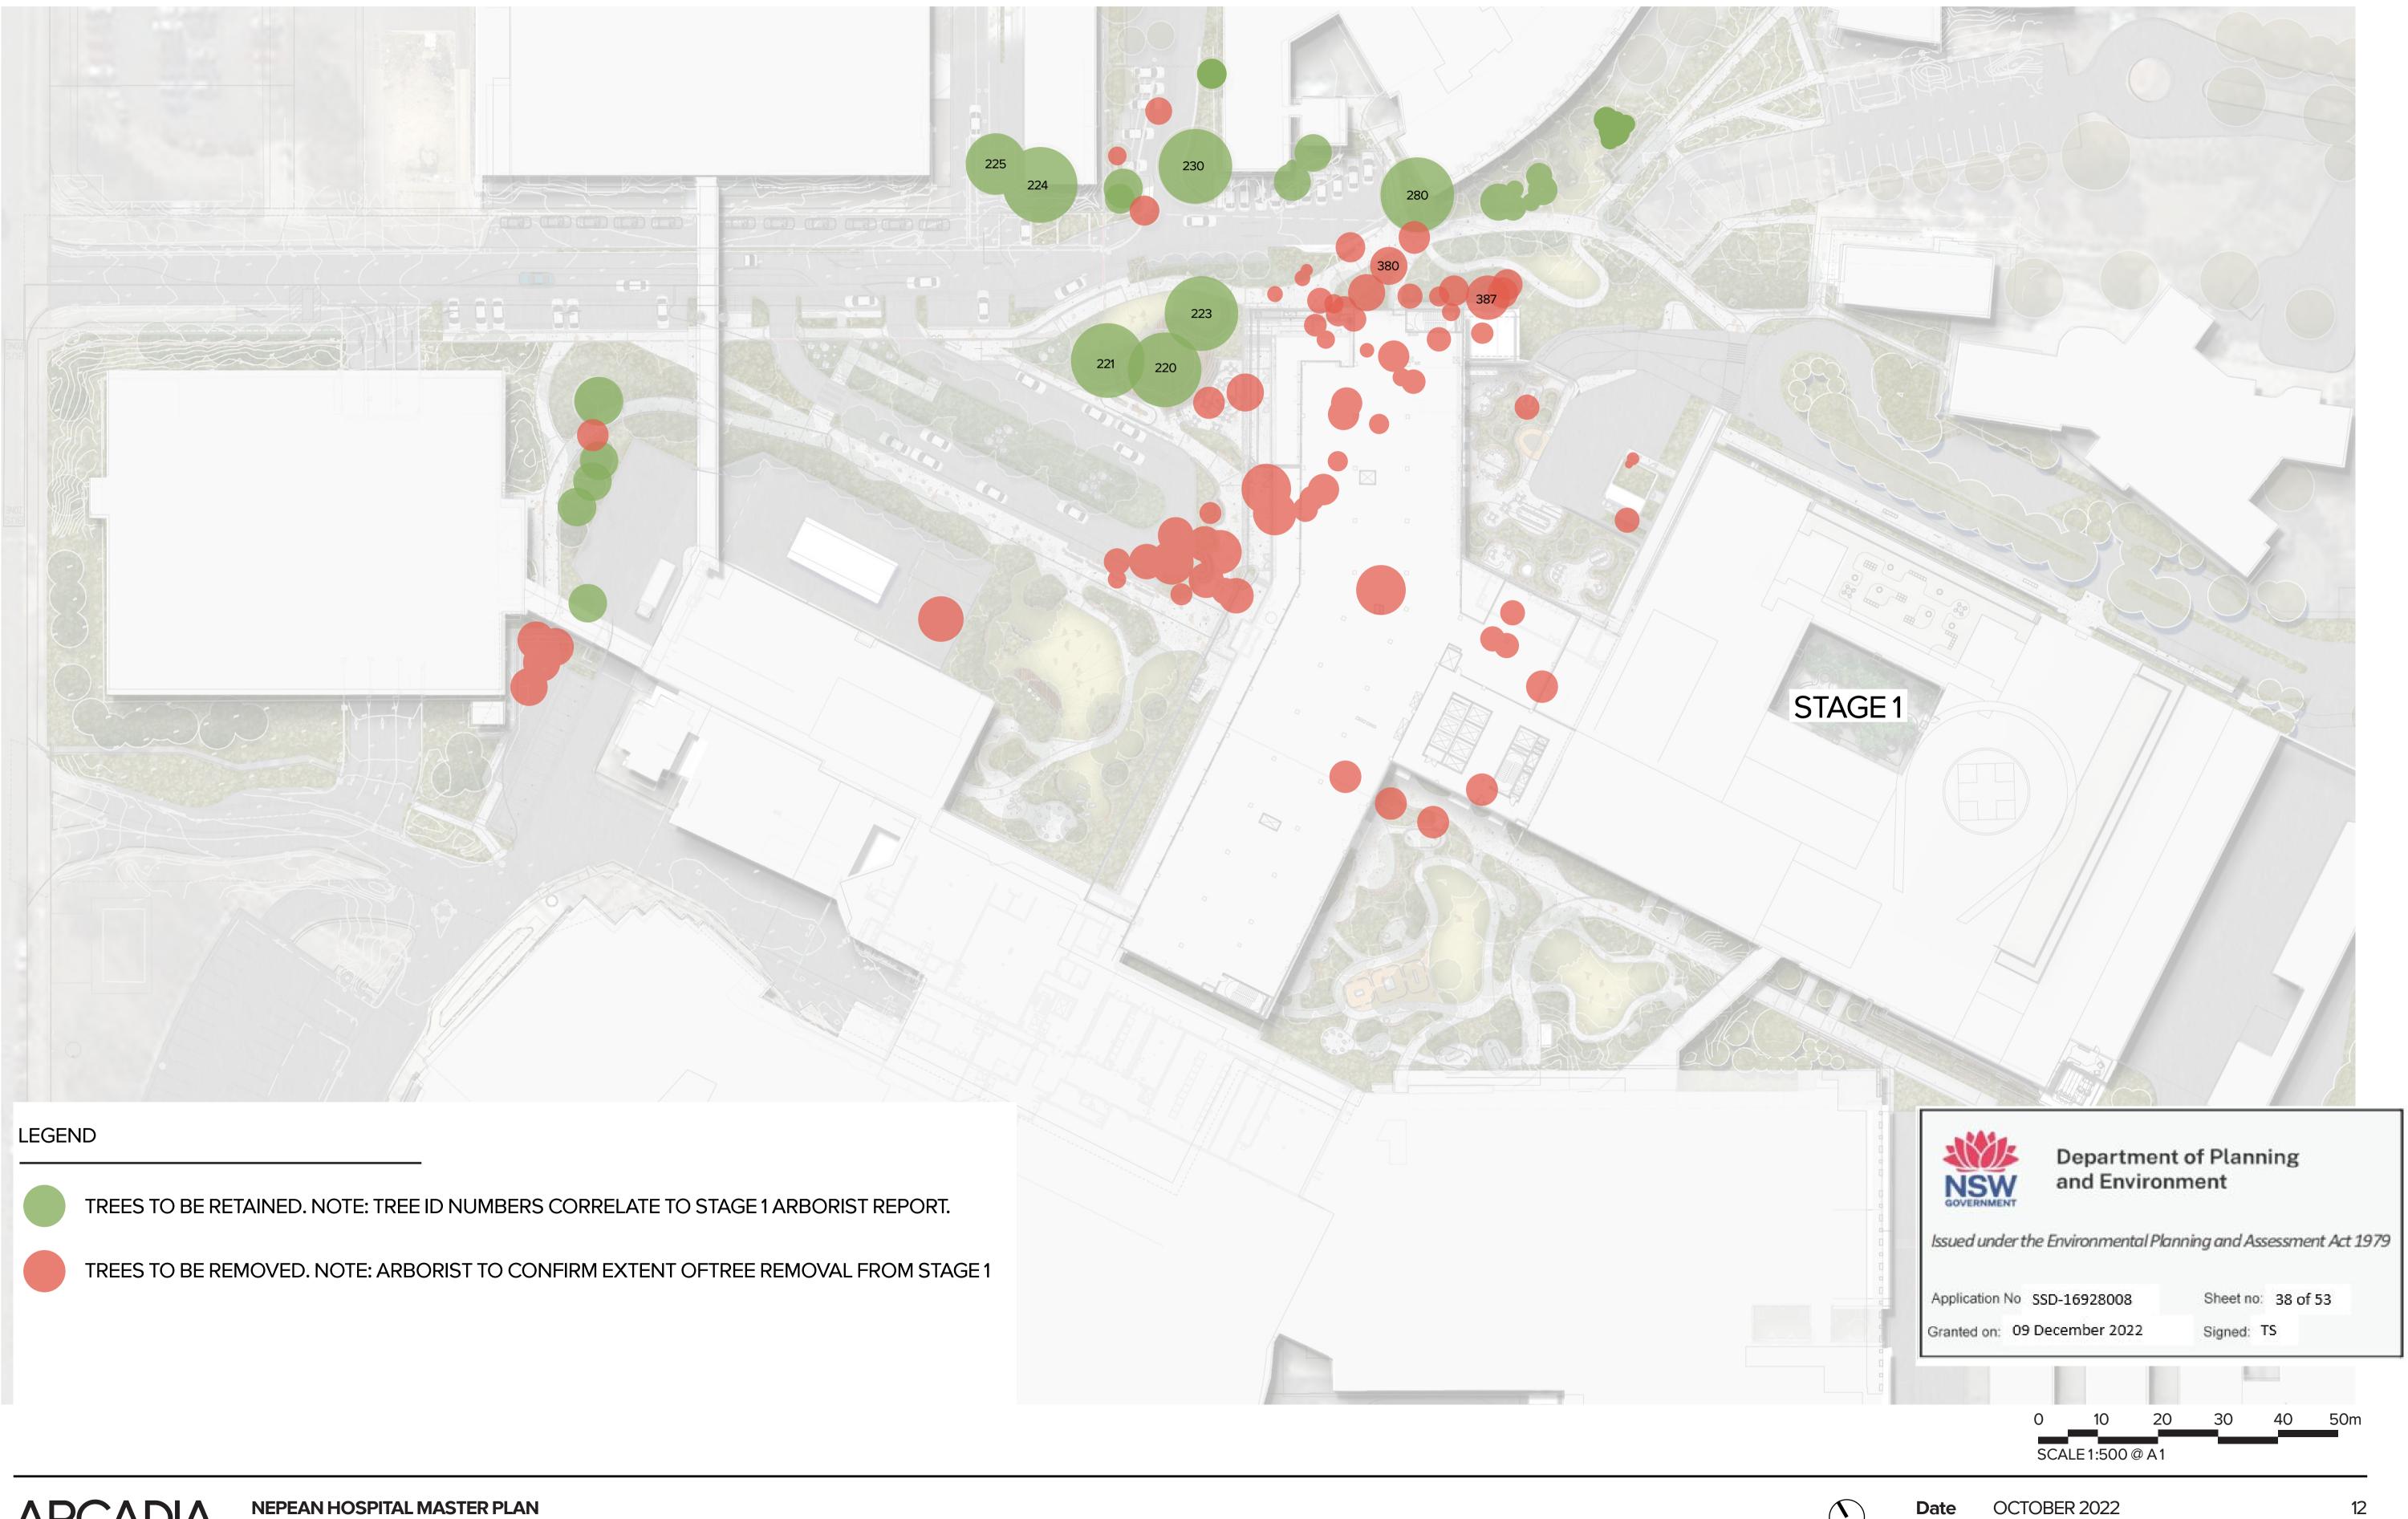

|                                                                                                                                                                                                  | <text><text><section-header><text><text></text></text></section-header></text></text>                                                                                                                                                                                                                                                                                                                                                                                                                                                                                                                                                                                                                                                                                                                                                                                                                                                                                                                                                                                                                                                                                                                                                                                                                                                                                                                                                                                                                                                                                                                                                                                                                                                                                                                                                                                                                                                                                                                                                                                           |
|--------------------------------------------------------------------------------------------------------------------------------------------------------------------------------------------------|---------------------------------------------------------------------------------------------------------------------------------------------------------------------------------------------------------------------------------------------------------------------------------------------------------------------------------------------------------------------------------------------------------------------------------------------------------------------------------------------------------------------------------------------------------------------------------------------------------------------------------------------------------------------------------------------------------------------------------------------------------------------------------------------------------------------------------------------------------------------------------------------------------------------------------------------------------------------------------------------------------------------------------------------------------------------------------------------------------------------------------------------------------------------------------------------------------------------------------------------------------------------------------------------------------------------------------------------------------------------------------------------------------------------------------------------------------------------------------------------------------------------------------------------------------------------------------------------------------------------------------------------------------------------------------------------------------------------------------------------------------------------------------------------------------------------------------------------------------------------------------------------------------------------------------------------------------------------------------------------------------------------------------------------------------------------------------|
|                                                                                                                                                                                                  | <text><image/><image/></text>                                                                                                                                                                                                                                                                                                                                                                                                                                                                                                                                                                                                                                                                                                                                                                                                                                                                                                                                                                                                                                                                                                                                                                                                                                                                                                                                                                                                                                                                                                                                                                                                                                                                                                                                                                                                                                                                                                                                                                                                                                                   |
| Department           Department           and Environ           Issued under the Environmental Plat           Application No         SSD-16928008           Granted on:         09 December 2022 | MANAGING CONTRACTOR                                                                                                                                                                                                                                                                                                                                                                                                                                                                                                                                                                                                                                                                                                                                                                                                                                                                                                                                                                                                                                                                                                                                                                                                                                                                                                                                                                                                                                                                                                                                                                                                                                                                                                                                                                                                                                                                                                                                                                                                                                                             |
|                                                                                                                                                                                                  | <section-header><text><section-header><text><text><text><text></text></text></text></text></section-header></text></section-header>                                                                                                                                                                                                                                                                                                                                                                                                                                                                                                                                                                                                                                                                                                                                                                                                                                                                                                                                                                                                                                                                                                                                                                                                                                                                                                                                                                                                                                                                                                                                                                                                                                                                                                                                                                                                                                                                                                                                             |
| LANDSCAPE KEYPLAN                                                                                                                                                                                | TRUE PROJECT   NORTH Image: Construction of the state of the s |