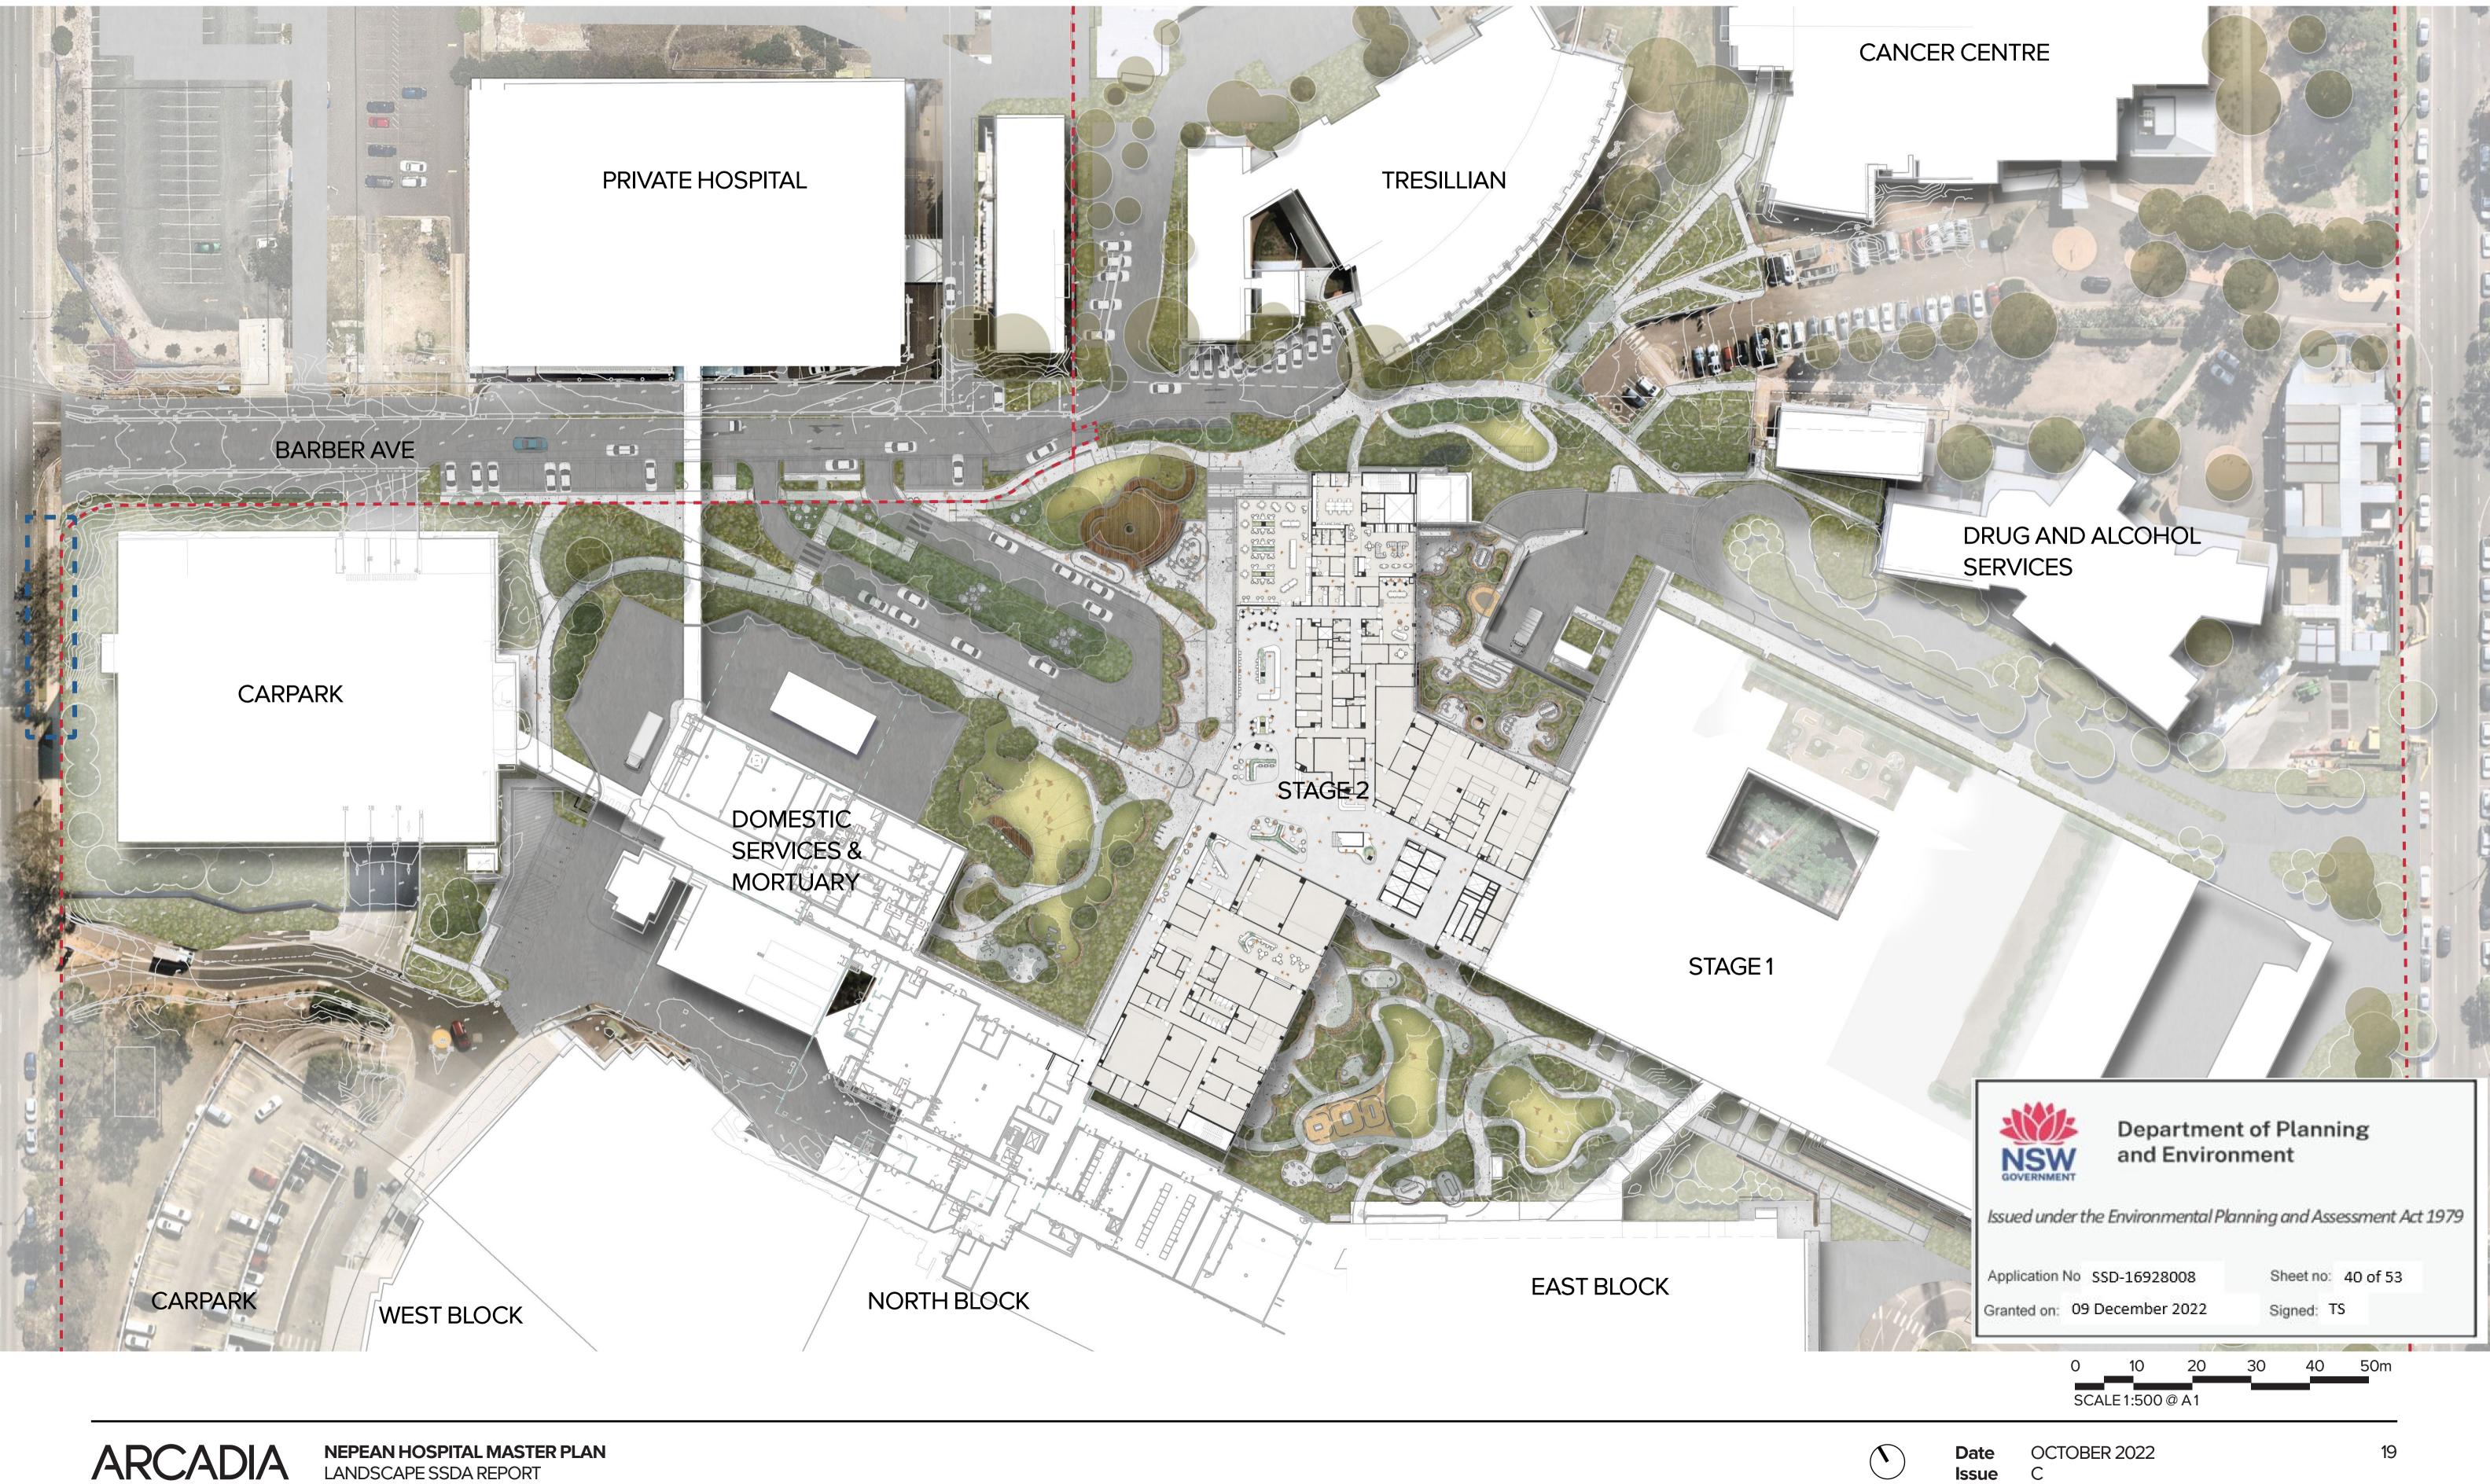

|                 |                                                             | ARCADIA                                                                                                                                                            |
|-----------------|-------------------------------------------------------------|--------------------------------------------------------------------------------------------------------------------------------------------------------------------|
|                 |                                                             | Lower Deck Jones Bay Wharf Suite 76/26-32<br>Pirrama Road, Pyrmont NSW 2009<br>E sydney@arcadiala.com.au<br>T 02 8571 2900                                         |
|                 |                                                             | NOTE<br>CONTRACTOR TO CHECK AND VERIFY ALL<br>DIMENSIONS ON SITE PRIOR TO<br>COMMENCEMENT OF WORK OR<br>PREPARATION OF SHOP DRAWINGS. DO<br>NOT SCALE THIS DRAWING |
|                 |                                                             | ISSUE         DATE         FOR           A         25.11.2021         SSDA           B         17.05.2022         SSDA                                             |
|                 |                                                             |                                                                                                                                                                    |
|                 |                                                             | NOTE:<br>ALL DRAWINGS TO BE READ IN<br>CONJUNCTION WITH THE TRADE<br>PACKAGE COVER SHEET AND<br>NOTES<br>NOT FOR CONSTRUCTION                                      |
|                 |                                                             |                                                                                                                                                                    |
|                 |                                                             |                                                                                                                                                                    |
|                 |                                                             | Health<br>Infrastructure                                                                                                                                           |
|                 |                                                             | CLIENT<br>CLIENT<br>MANAGING CONTRACTOR                                                                                                                            |
|                 |                                                             |                                                                                                                                                                    |
| Da <sup>2</sup> | Department<br>and Enviro                                    |                                                                                                                                                                    |
|                 | Application No SSD-16928008<br>Granted on: 09 December 2022 | Sheet no: 33 of 53<br>Signed: TS                                                                                                                                   |
|                 |                                                             |                                                                                                                                                                    |
|                 |                                                             |                                                                                                                                                                    |
|                 |                                                             | Project<br><b>NEPEAN</b><br><b>JOERBY ST</b>                                                                                                                       |
|                 |                                                             | NEPEAN<br>HOSPITAL                                                                                                                                                 |
|                 |                                                             | NEPEAN<br>HOSPITAL<br>DERBY ST<br>KINGSWOOD,<br>NSW,2747<br>NEPEAN<br>ARCADIA PROJECT NUMBER<br>16-396                                                             |
|                 |                                                             | NEPEAN<br>HOSPITAL<br>DERBY ST<br>KINGSWOOD,<br>NSW,2747<br>NEPEAN<br>ARCADIA PROJECT NUMBER<br>16-396                                                             |
|                 | LANDSCAPE KEYPLAN                                           | <section-header><text><text><text><text><text><text></text></text></text></text></text></text></section-header>                                                    |