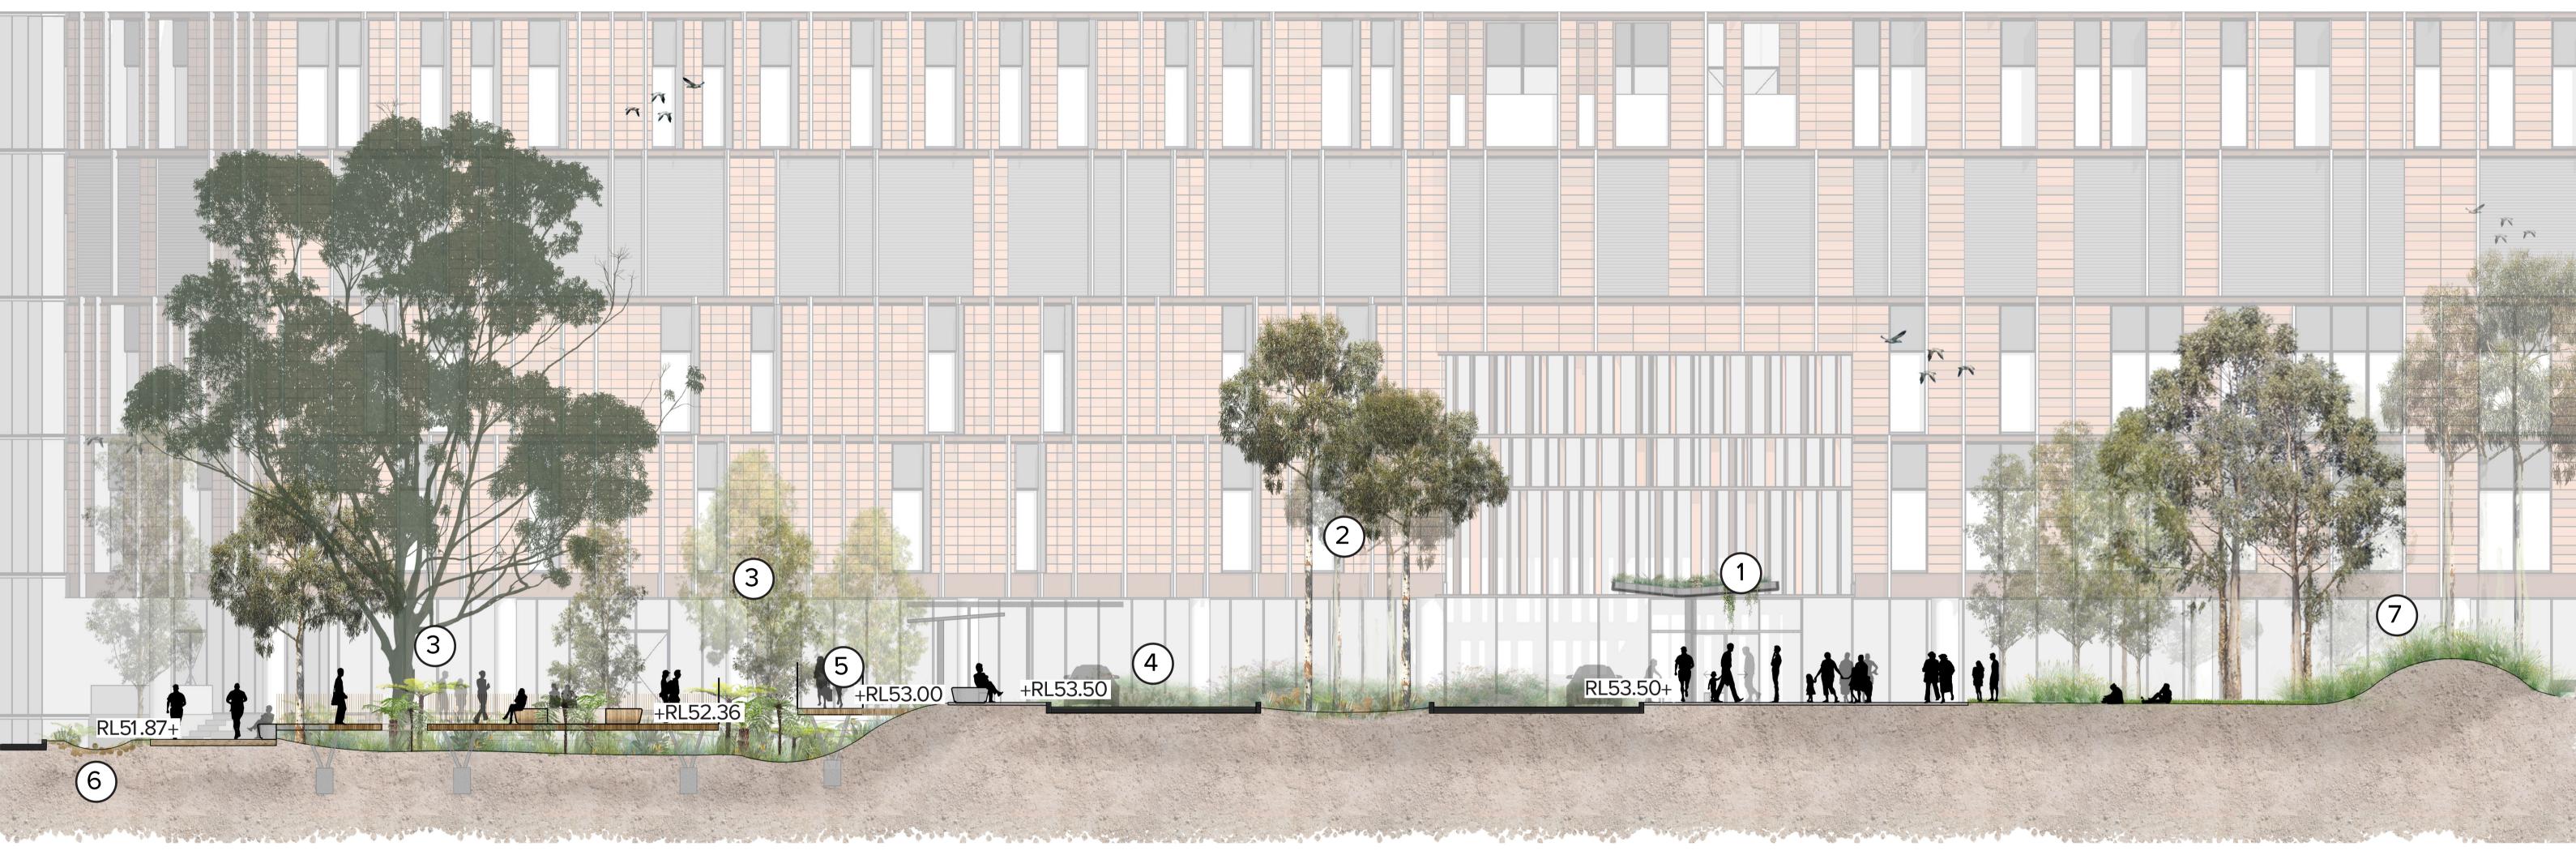

SSD-16928008 Granted on: 09 December 2022

Sheet no: 44 of 53 Signed: TS



### **KEY PLAN**

- 1. Shelter design to be coordinated with Architect and Public Art
- 2. Forest entry landscape character
- 3. Proposed Bicycle Parking (10 Spaces)
- 4. Ramped driveway at a grade allowing for accessibility path adjacent. Drop off to be further coordinated with Architects and Traffic Engineers
- Forecourt 5.
- 6. Sculptural Sandstone Seating and Planter
- 7. Raised landform and planting to limit visual connection to waste area
- 8. Open turf space
- 9. Existing Waste Management
- 10. Screening plants to provide a buffer to the waste area
- 11. Yarning Circle
- 12. Sandstone Seating and interpretive blocks
- 13. Raised platform for ceremonies, seating



# **Detail Section** - Drop off and Entry







NEPEAN HOSPITAL MASTER PLAN LANDSCAPE SSDA REPORT



| 1. | Weatherproof continuous canopy over drop     |
|----|----------------------------------------------|
|    | off pathway link to main entrance, canopy to |
|    | incorporate green roof component             |

- 2. Filtered views through tall clean trunked trees
- 3. Raised decking around existing trees for communal break out space
- 4. Ramped driveway at a grade allowing for equal access path adjacent
- 5. Ramped elevated boardwalk amongst existing trees
- 6. Dry creek bed collecting water run off for treatment, infiltration and movement across site
- 7. Raised landform and planting to limit visual connection to waste area

| 0   | 2          | 4    | 6 | 8 | 10m |
|-----|------------|------|---|---|-----|
| SCA | LE 1:100