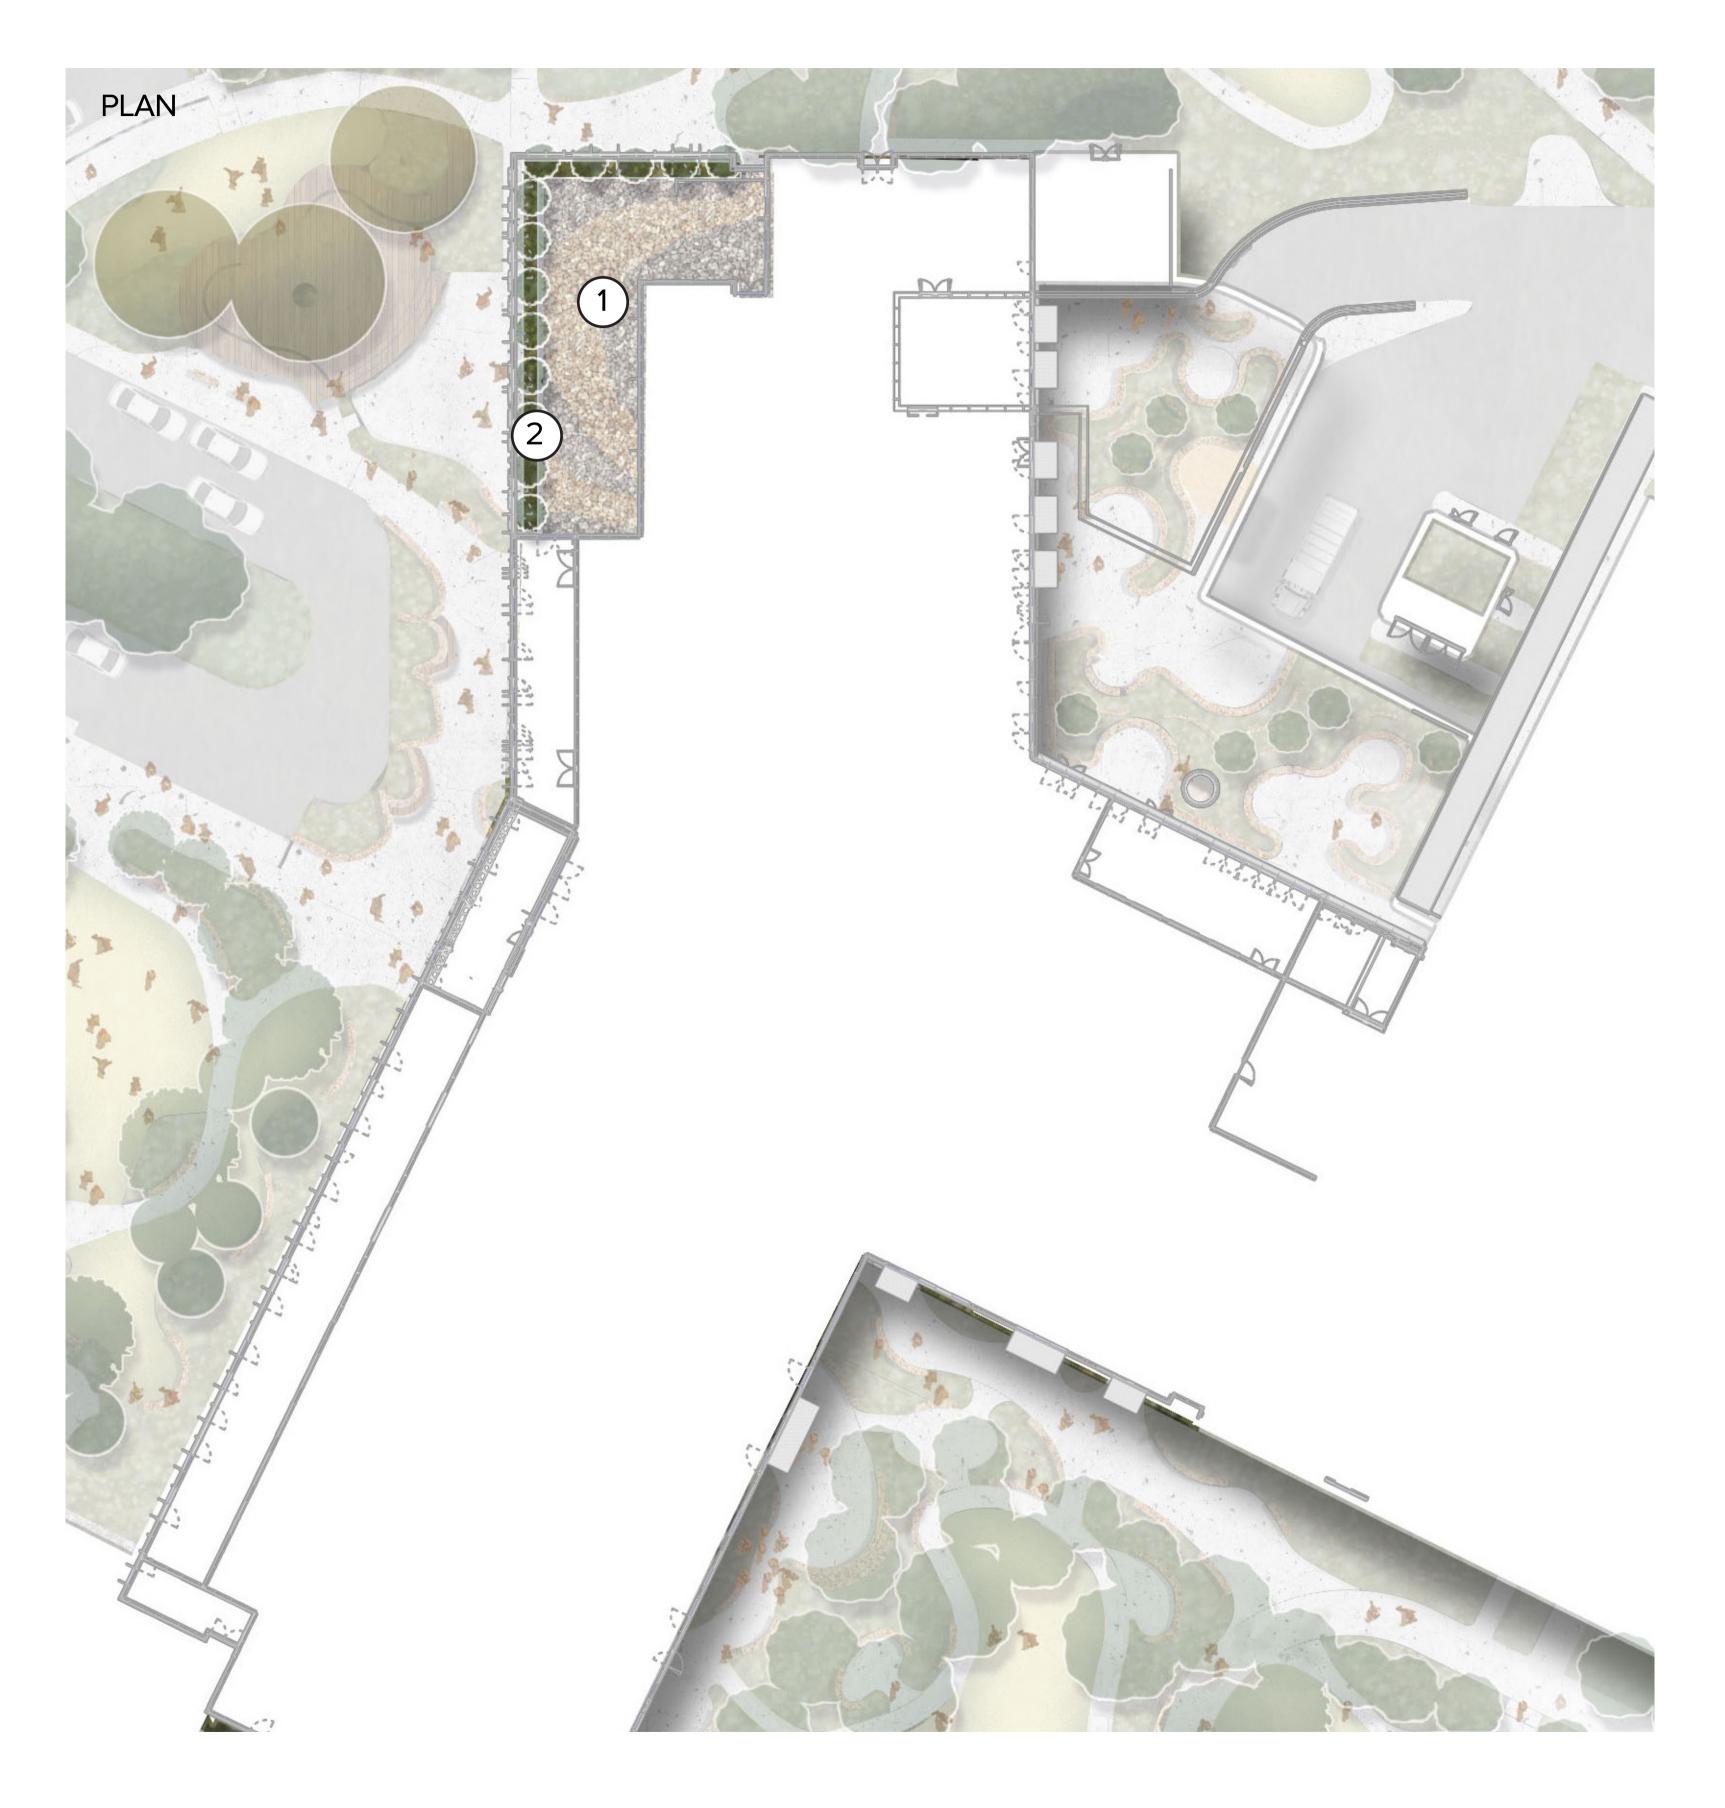

er
- 4. TUG Parking
- 5. Pathology Parking
- 6. Pathway to be coordinated with Civil
- **– –** Stage 2 Scope of Works line
- Stage 1 Scope of Works line



Existing Tree

Proposed Tree

Department of Planning and Environment

Issued under the Environmental Planning and Assessment Act 1979

| Application<br>Granted on |      |          | Sheet no: 51 of 53<br>Signed: TS |             |    |    |     |  |
|---------------------------|------|----------|----------------------------------|-------------|----|----|-----|--|
|                           |      | 0<br>SCA | 5<br>LE1:250                     | 10<br>@ A 1 | 15 | 20 | 25m |  |
| $(\Lambda)$               | Date | OCTOBE   | R 2022                           |             |    |    | 30  |  |

# **Detail Plan** - Upper Terraces Level 6





NEPEAN HOSPITAL MASTER PLAN LANDSCAPE SSDA REPORT



### LEGEND

- 1. Ornamental gravels to non-accessible rooftop
- 2. Integrated planter to podium edge







## **Department of Planning** and Environment Issued under the Environmental Planning and Assessment Act 1979 Sheet no: 52 of 53 Signed: TS 25m 20 0 5 10 15 SCALE 1:250 @ A 1





# **Detail Plan** - Upper Terraces Level 7





NEPEAN HOSPITAL MASTER PLAN LANDSCAPE SSDA REPORT



### LEGEND

1. Ornamental gravel to non-accessible rooftop



С

lssue