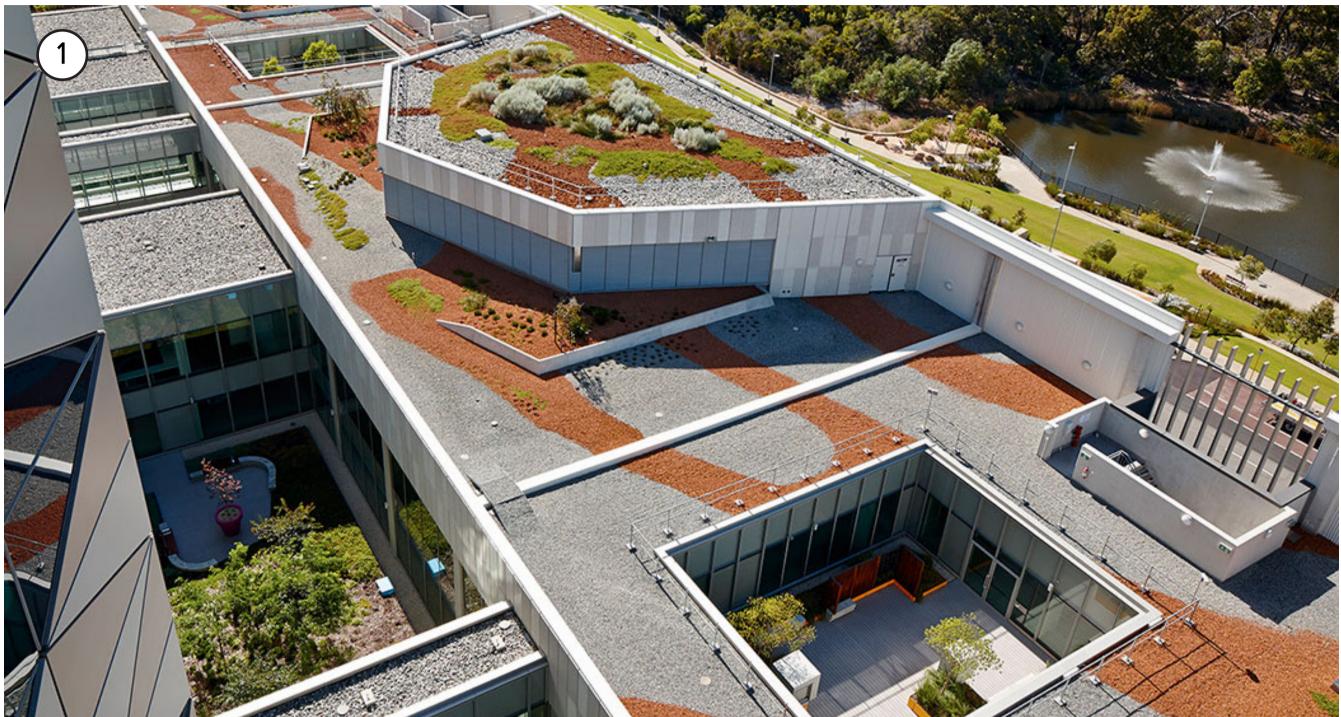

---------|----------------------------------|-------------|----|----|-----|--|
|                           |      | 0<br>SCA | 5<br>LE1:250                     | 10<br>@ A 1 | 15 | 20 | 25m |  |
| $(\Lambda)$               | Date | OCTOBE   | R 2022                           |             |    |    | 30  |  |

# **Detail Plan** - Upper Terraces Level 6





NEPEAN HOSPITAL MASTER PLAN LANDSCAPE SSDA REPORT



### LEGEND

- 1. Ornamental gravels to non-accessible rooftop
- 2. Integrated planter to podium edge







## **Department of Planning** and Environment Issued under the Environmental Planning and Assessment Act 1979 Sheet no: 52 of 53 Signed: TS 25m 20 0 5 10 15 SCALE 1:250 @ A 1





# **Detail Plan** - Upper Terraces Level 7





NEPEAN HOSPITAL MASTER PLAN LANDSCAPE SSDA REPORT



### LEGEND

1. Ornamental gravel to non-accessible rooftop



С

lssue