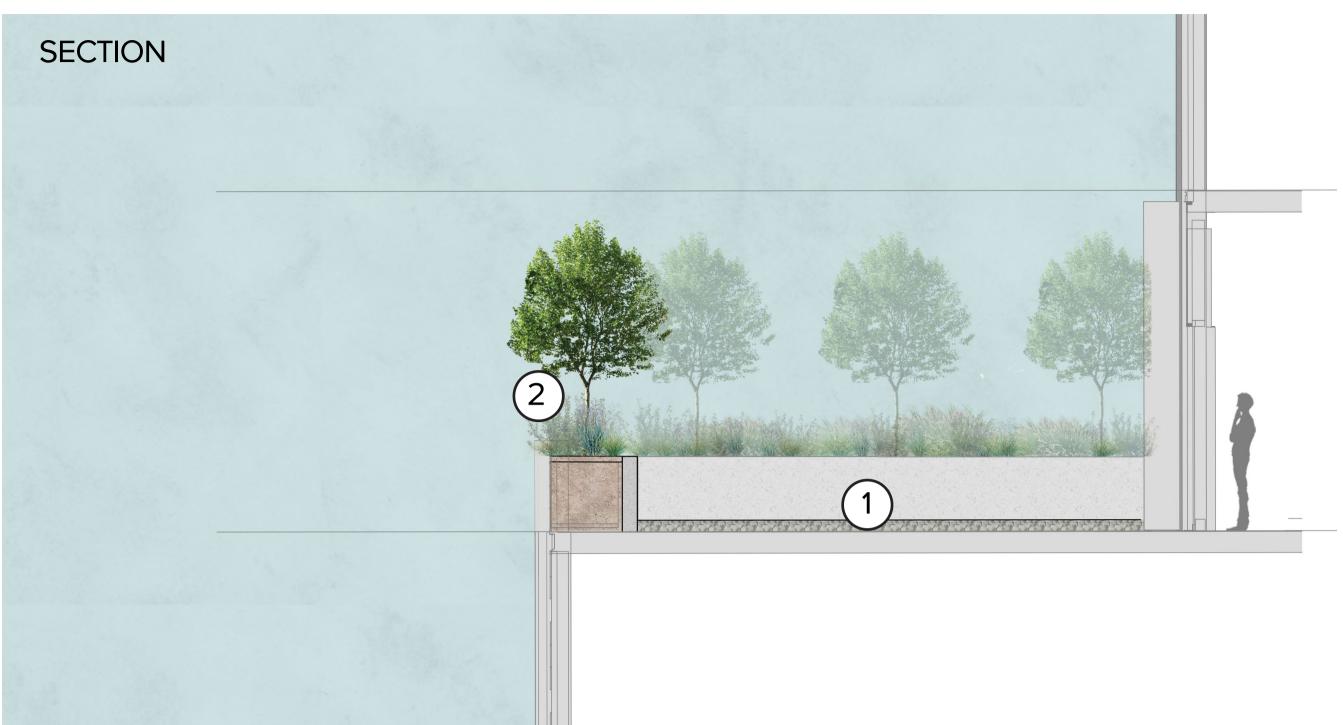

to be coordinated with Civil
- **– –** Stage 2 Scope of Works line
- Stage 1 Scope of Works line



Existing Tree

Proposed Tree

Department of Planning and Environment

Issued under the Environmental Planning and Assessment Act 1979

| Application<br>Granted on |      |          | Sheet no: 51 of 53<br>Signed: TS |             |    |    |     |  |
|---------------------------|------|----------|----------------------------------|-------------|----|----|-----|--|
|                           |      | 0<br>SCA | 5<br>LE1:250                     | 10<br>@ A 1 | 15 | 20 | 25m |  |
| $(\Lambda)$               | Date | OCTOBE   | R 2022                           |             |    |    | 30  |  |

# **Detail Plan** - Upper Terraces Level 6





NEPEAN HOSPITAL MASTER PLAN LANDSCAPE SSDA REPORT



### LEGEND

- 1. Ornamental gravels to non-accessible rooftop
- 2. Integrated planter to podium edge







## **Department of Planning** and Environment Issued under the Environmental Planning and Assessment Act 1979 Sheet no: 52 of 53 Signed: TS 25m 20 0 5 10 15 SCALE 1:250 @ A 1





# **Detail Plan** - Upper Terraces Level 7





NEPEAN HOSPITAL MASTER PLAN LANDSCAPE SSDA REPORT



### LEGEND

1. Ornamental gravel to non-accessible rooftop



С

lssue