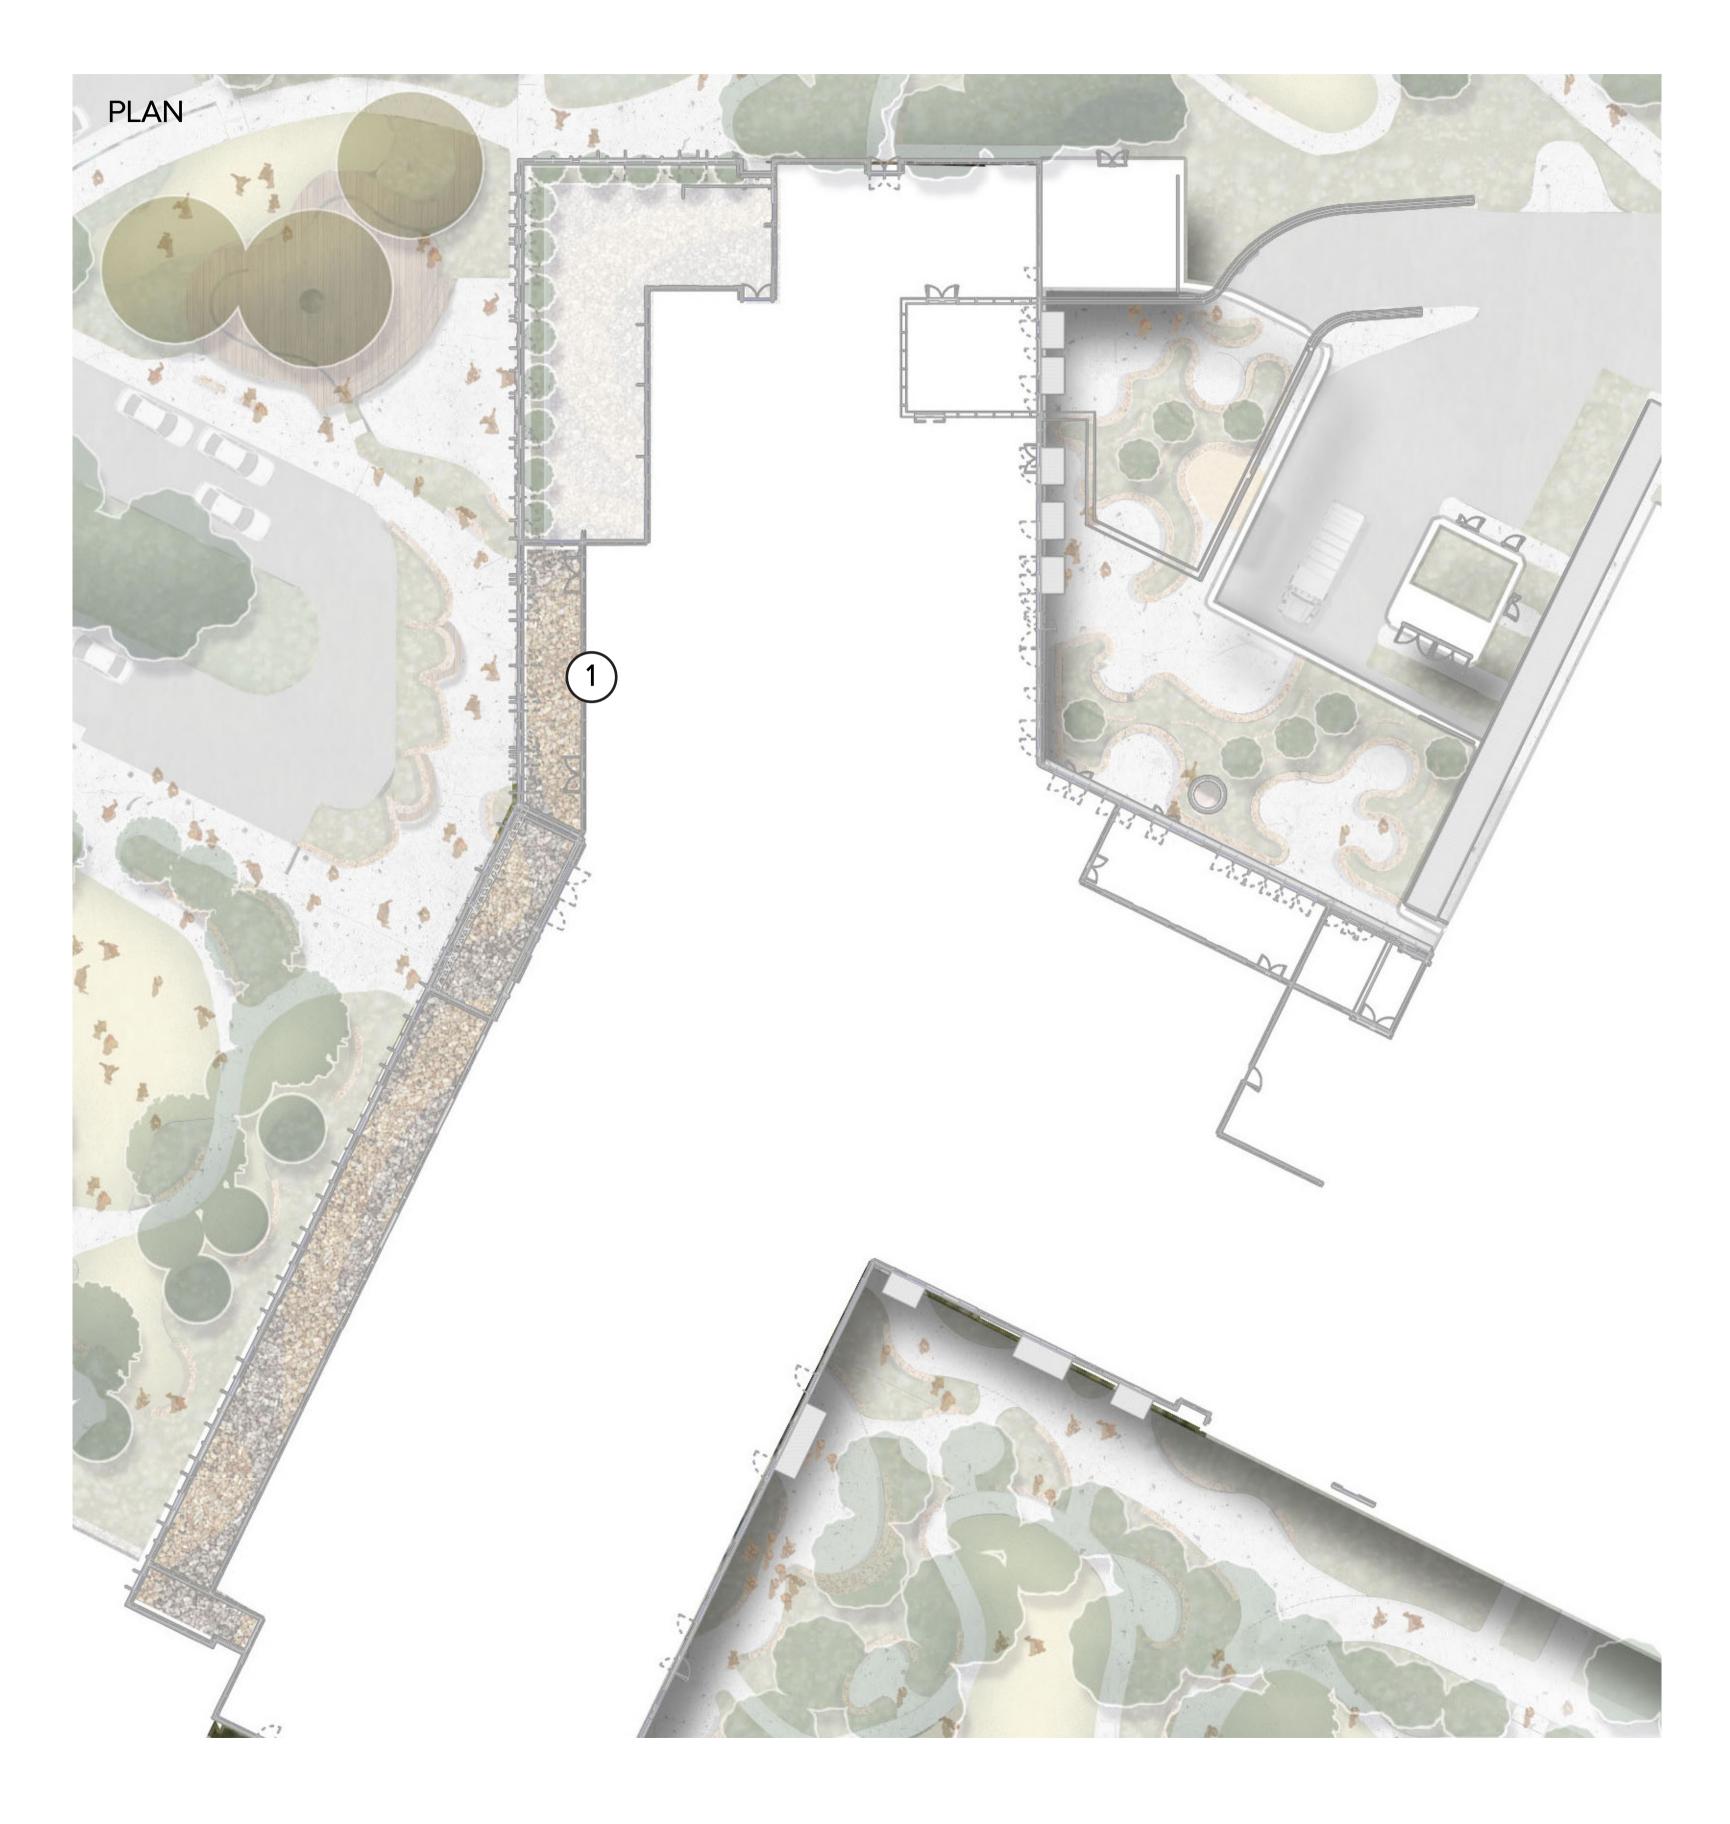

|    |     |  |
|---------------------------|------|----------|----------------------------------|-------------|----|----|-----|--|
|                           |      | 0<br>SCA | 5<br>LE1:250                     | 10<br>@ A 1 | 15 | 20 | 25m |  |
| $(\Lambda)$               | Date | OCTOBE   | R 2022                           |             |    |    | 30  |  |

# **Detail Plan** - Upper Terraces Level 6





NEPEAN HOSPITAL MASTER PLAN LANDSCAPE SSDA REPORT



### LEGEND

- 1. Ornamental gravels to non-accessible rooftop
- 2. Integrated planter to podium edge







## **Department of Planning** and Environment Issued under the Environmental Planning and Assessment Act 1979 Sheet no: 52 of 53 Signed: TS 25m 20 0 5 10 15 SCALE 1:250 @ A 1





# **Detail Plan** - Upper Terraces Level 7





NEPEAN HOSPITAL MASTER PLAN LANDSCAPE SSDA REPORT



### LEGEND

1. Ornamental gravel to non-accessible rooftop



С

lssue