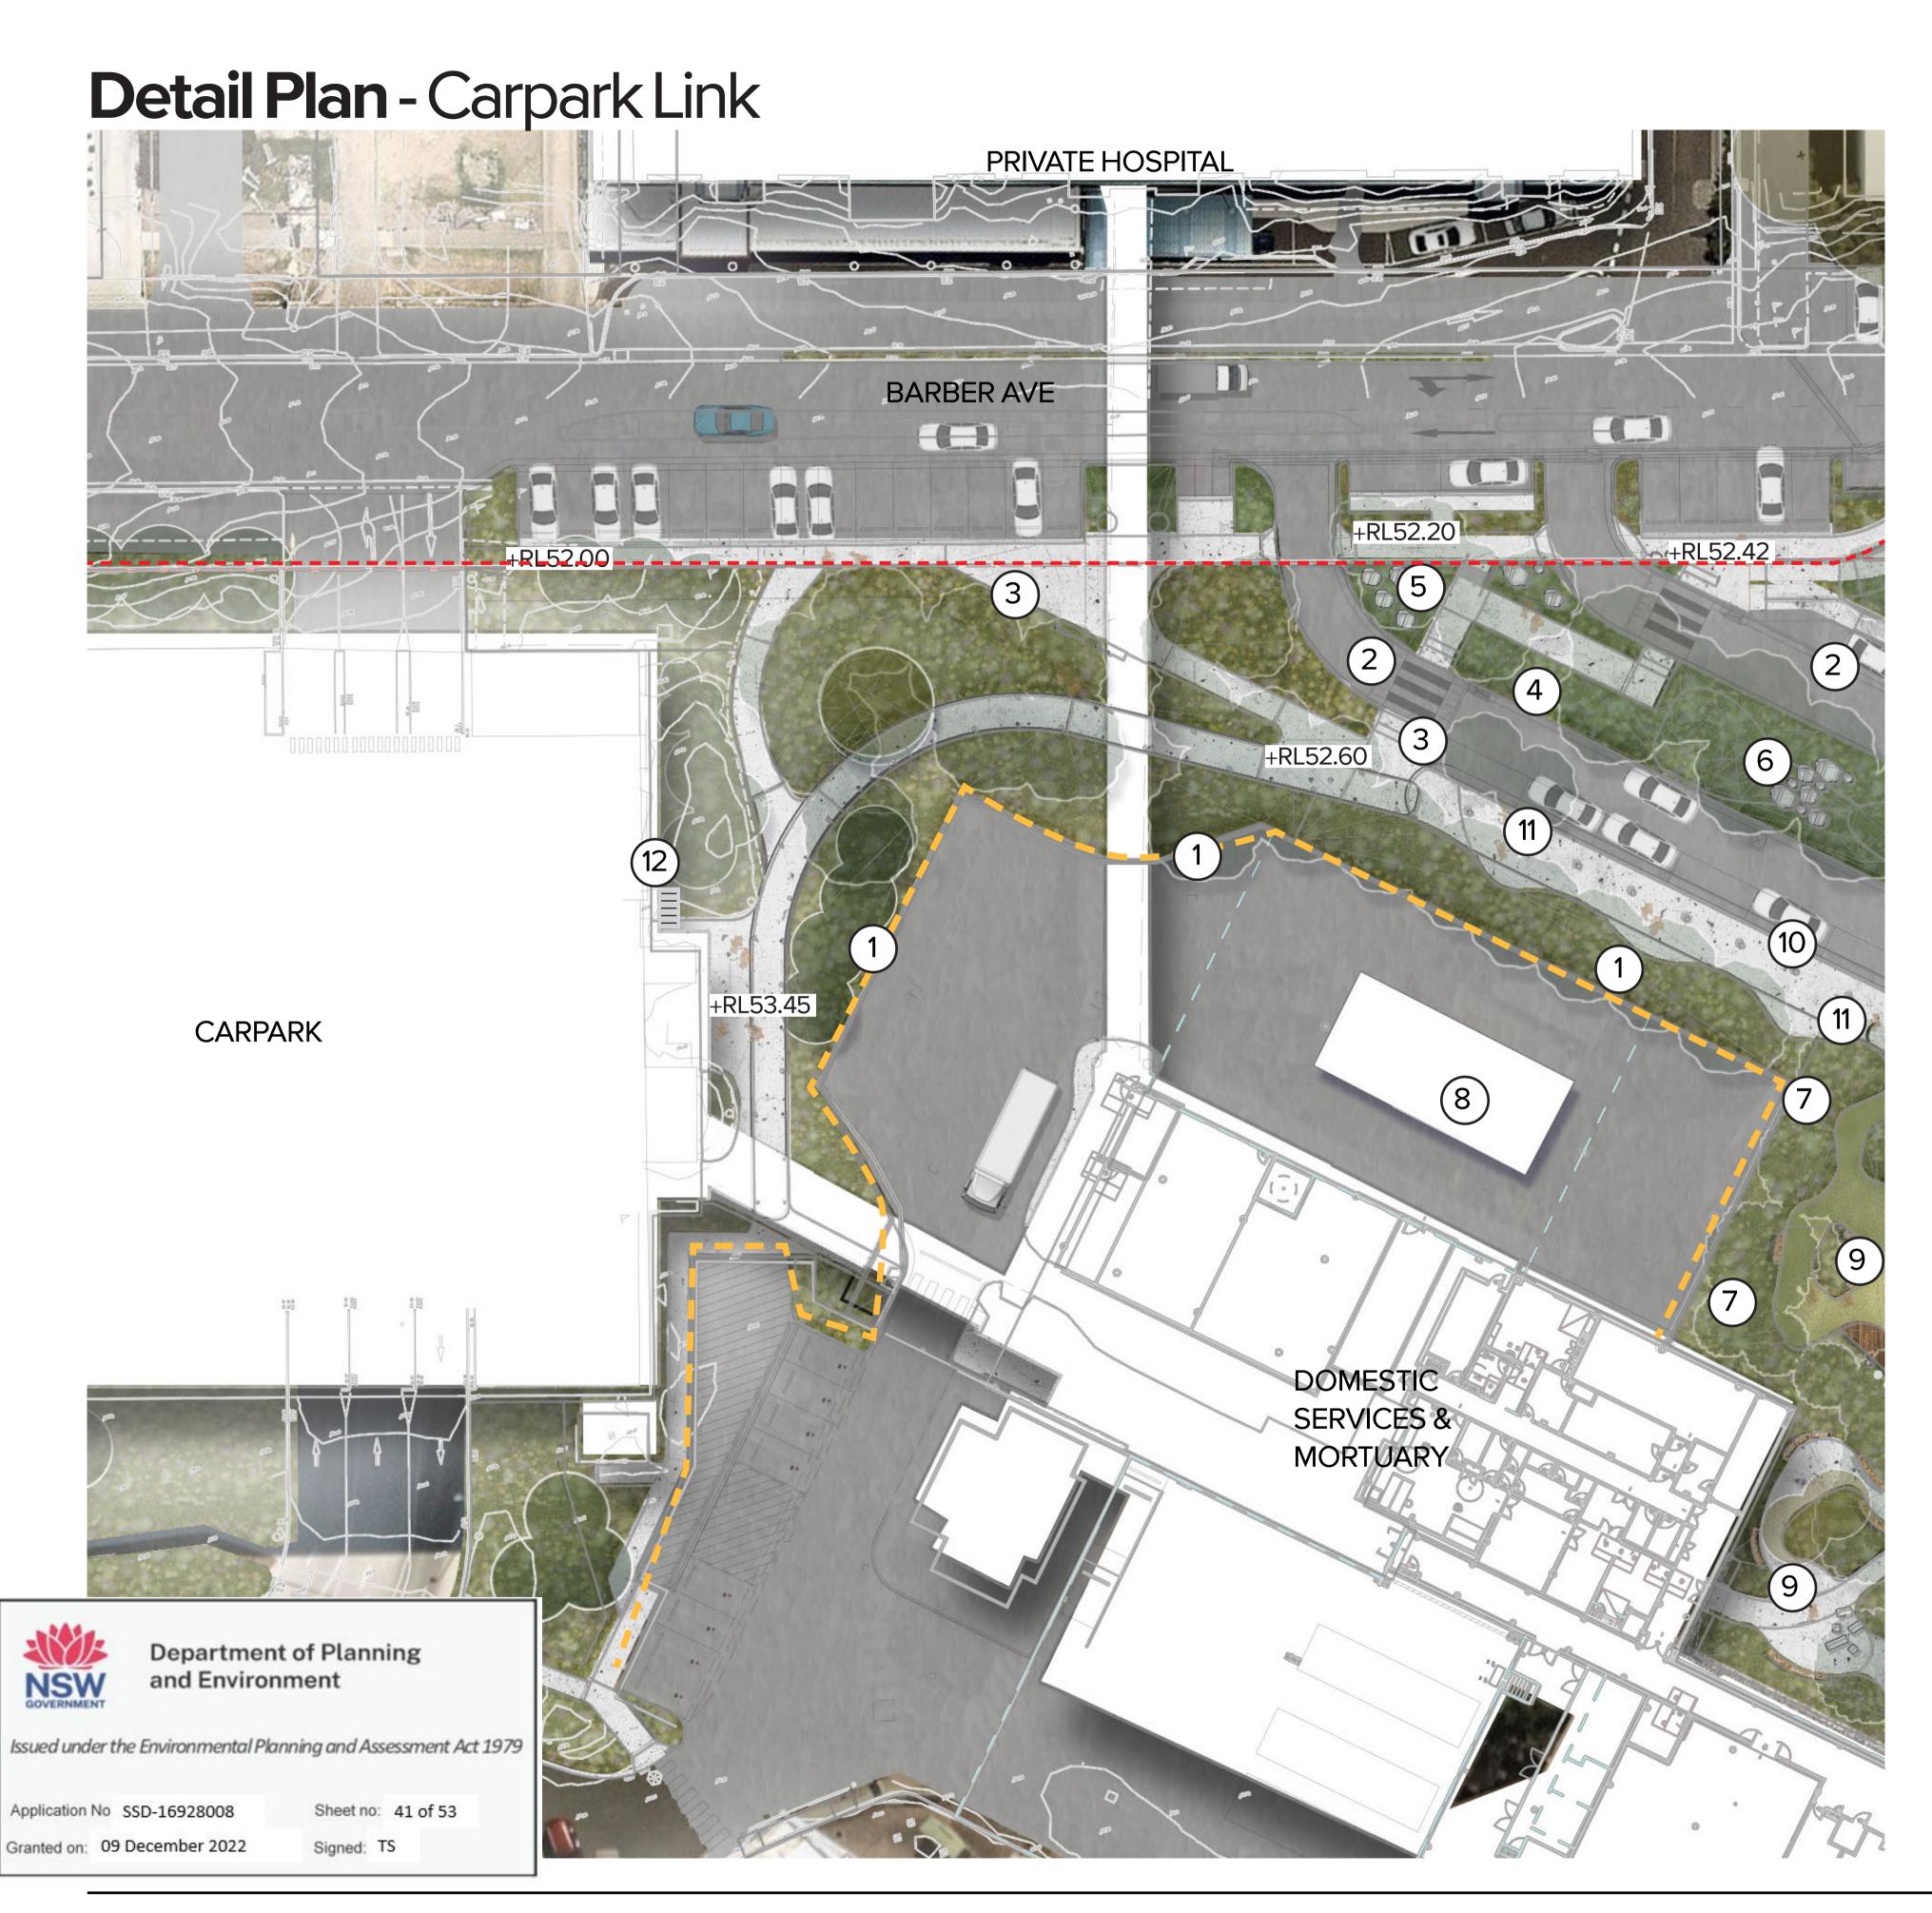

|
| Project<br>Project<br>PREPEAN<br>PROSEPITAL<br>DERBY ST<br>KINGSWOOD,<br>NSW, 27 47<br>NEPEAN<br>ARCADIA PROJECT NUMBER<br>16-396<br>DRAWING KEY                                            |
| PLANTING SCHEDULEDRAWING NUMBER<br>NHR-ARD-DRW-LAN-TB2-ISSUESCH-0000400C                                                                                                                    |

# **Site** - Stage 2 Tree Master Plan





NEPEAN HOSPITAL MASTER PLAN LANDSCAPE SSDA REPORT

lssue

С

# **Overall Masterplan - Stage 2**





NEPEAN HOSPITAL MASTER PLAN LANDSCAPE SSDA REPORT

# Masterplan - Stage 2





NEPEAN HOSPITAL MASTER PLAN LANDSCAPE SSDA REPORT





NEPEAN HOSPITAL MASTER PLAN LANDSCAPE SSDA REPORT





KEY PLAN

- Screening plants to provide a buffer to the waste area
- 2. Driveway to drop off area for Stage 2
- 3. Tree lined footpath to provide shade and relief
- 4. Pedestrian crossing connecting landscape spaces and footpaths
- 5. Signage/Art feature statement to entry drive
- 6. Dry creek bed collecting water run off for treatment and movement across site
- 7. Raised landform and planting to limit visual connection to waste area
- 8. Existing waste management
- 9. Open lawn space
- 10. Pick up/drop off zone
- 11. Shelter design to be coordinated with Architect and Public Art
- 12. Proposed Bicycle Parking (10 Spaces)

| Existing Tree             |               |             |    |    |     |  |  |  |
|------------------------