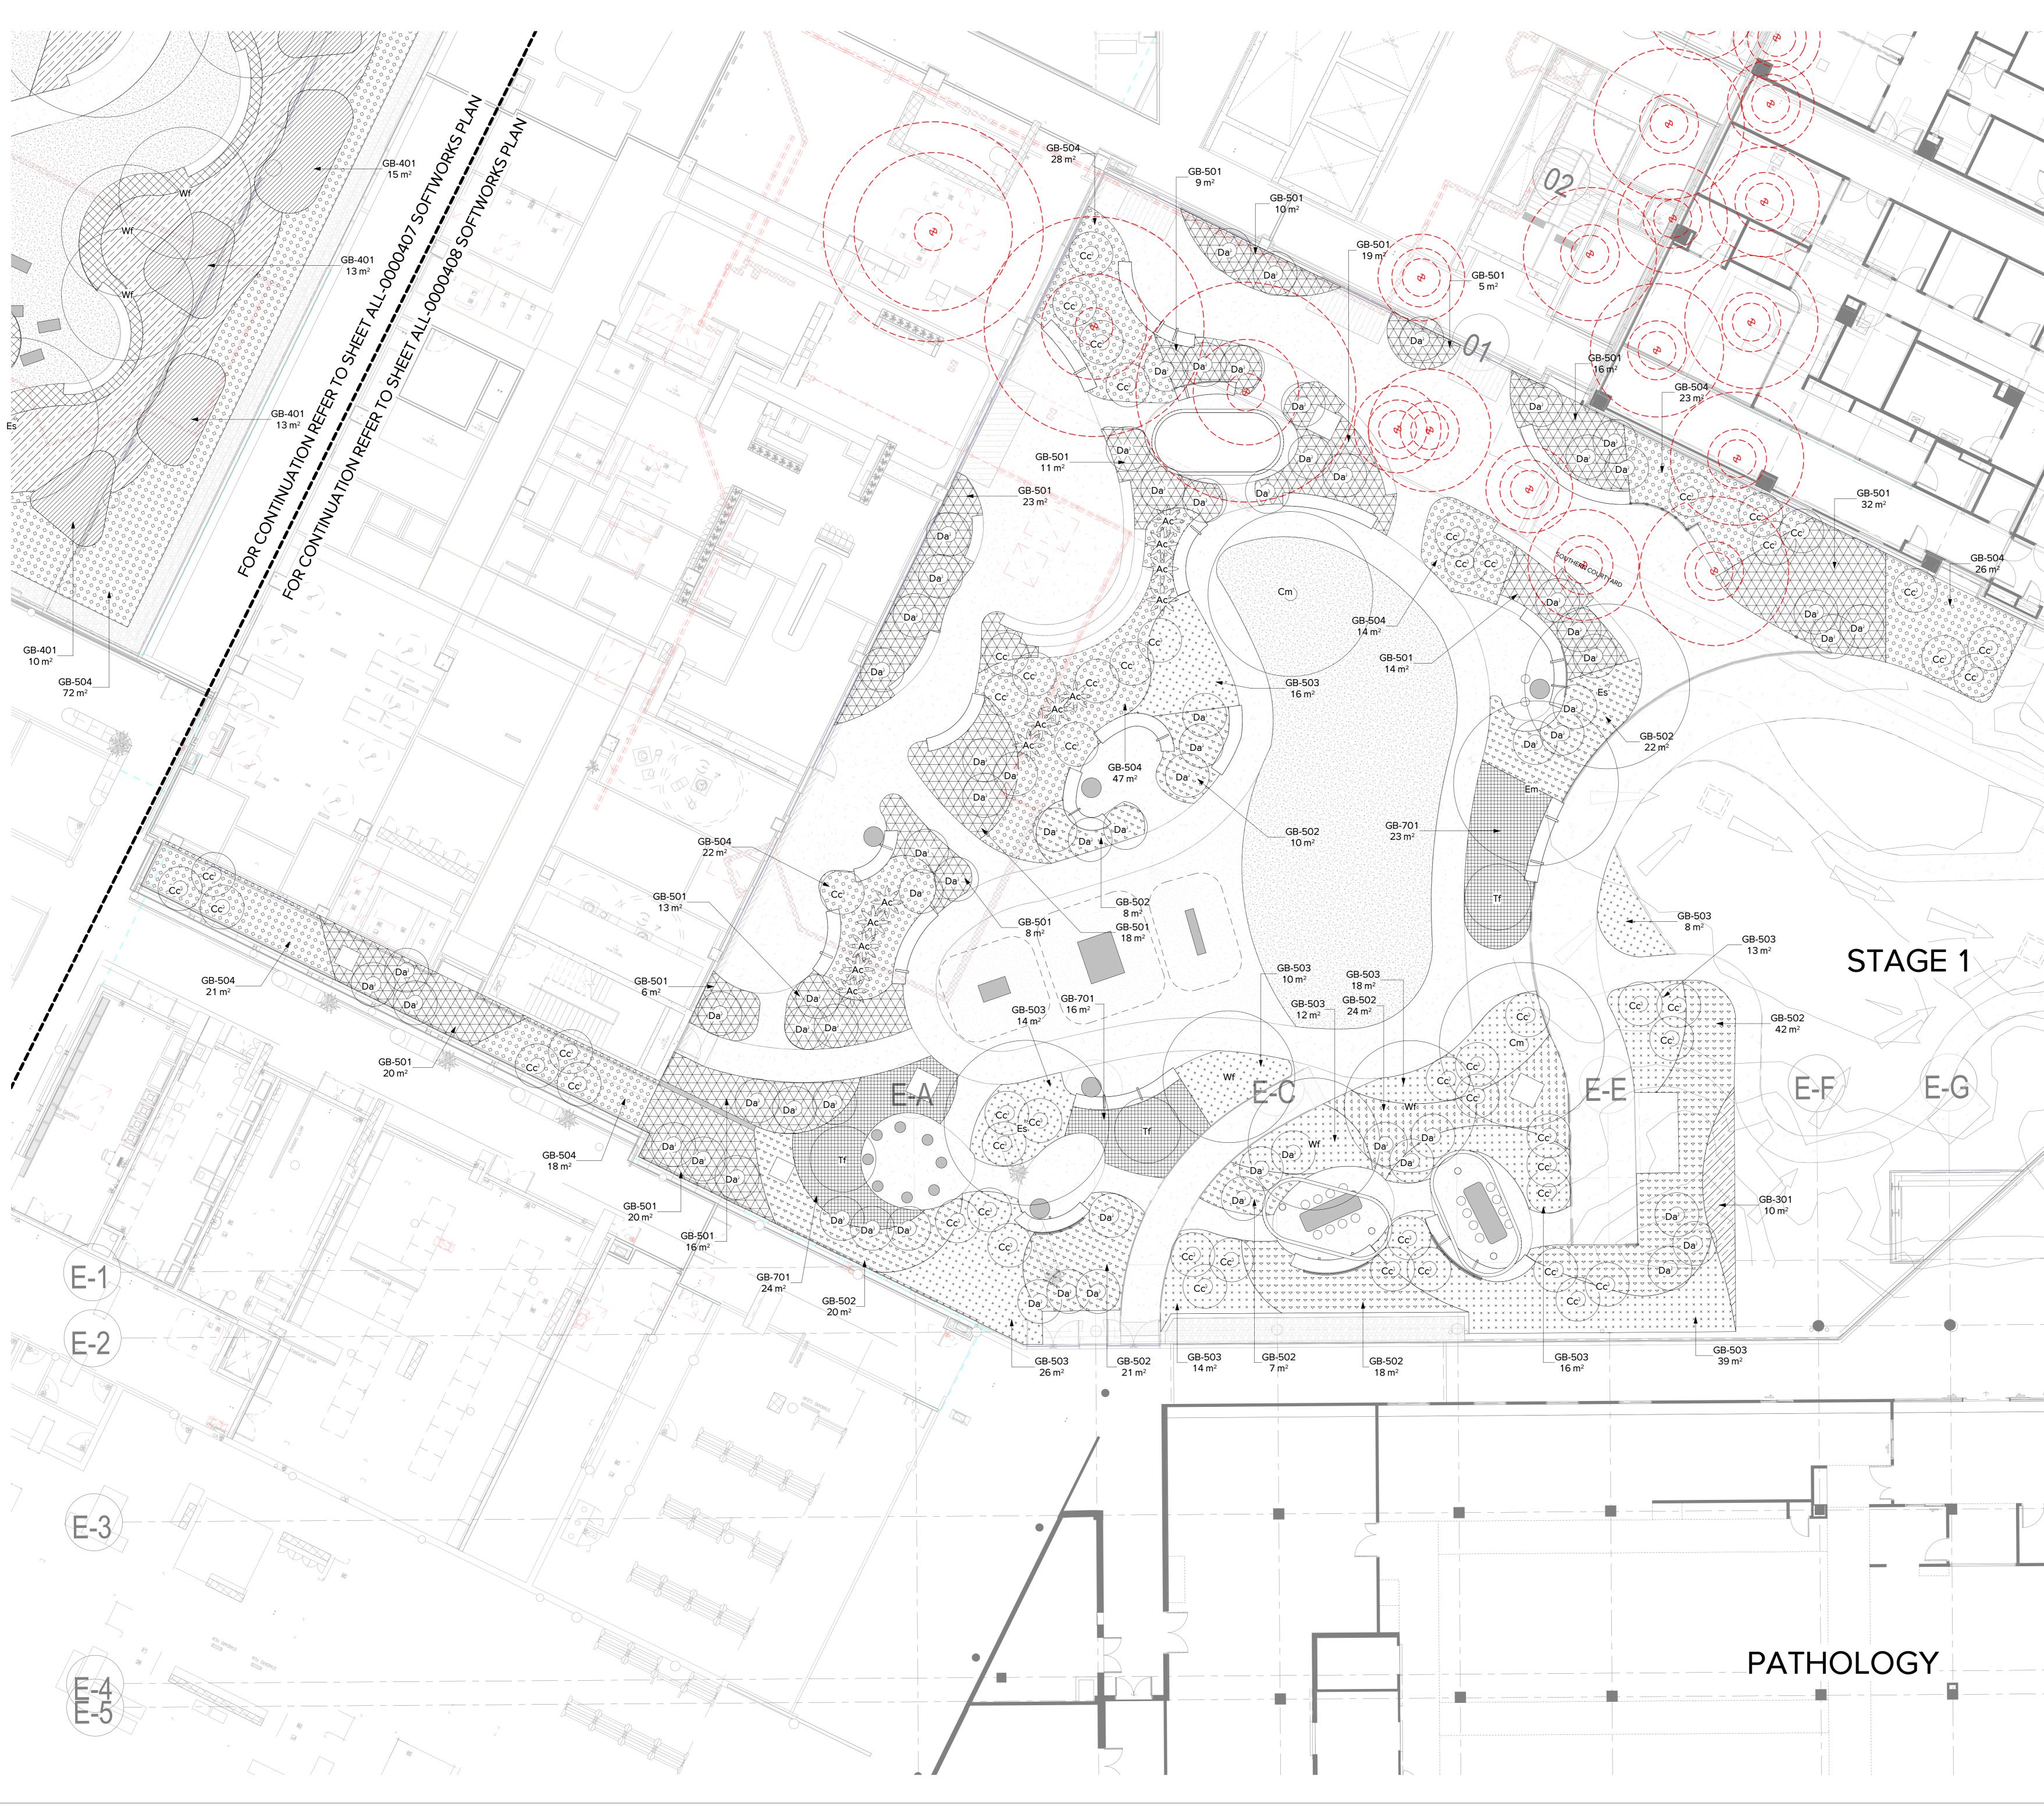

|                 |                                                             | ARCADIA                                                                                                                                                            |
|-----------------|-------------------------------------------------------------|--------------------------------------------------------------------------------------------------------------------------------------------------------------------|
|                 |                                                             | Lower Deck Jones Bay Wharf Suite 76/26-32<br>Pirrama Road, Pyrmont NSW 2009<br>E sydney@arcadiala.com.au<br>T 02 8571 2900                                         |
|                 |                                                             | NOTE<br>CONTRACTOR TO CHECK AND VERIFY ALL<br>DIMENSIONS ON SITE PRIOR TO<br>COMMENCEMENT OF WORK OR<br>PREPARATION OF SHOP DRAWINGS. DO<br>NOT SCALE THIS DRAWING |
|                 |                                                             | ISSUE         DATE         FOR           A         25.11.2021         SSDA           B         17.05.2022         SSDA                                             |
|                 |                                                             |                                                                                                                                                                    |
|                 |                                                             | NOTE:<br>ALL DRAWINGS TO BE READ IN<br>CONJUNCTION WITH THE TRADE<br>PACKAGE COVER SHEET AND<br>NOTES<br>NOT FOR CONSTRUCTION                                      |
|                 |                                                             |                                                                                                                                                                    |
|                 |                                                             |                                                                                                                                                                    |
|                 |                                                             | Health<br>Infrastructure                                                                                                                                           |
|                 |                                                             | CLIENT<br>CLIENT<br>MANAGING CONTRACTOR                                                                                                                            |
|                 |                                                             |                                                                                                                                                                    |
| Da <sup>2</sup> | Department<br>and Enviro                                    |                                                                                                                                                                    |
|                 | Application No SSD-16928008<br>Granted on: 09 December 2022 | Sheet no: 33 of 53<br>Signed: TS                                                                                                                                   |
|                 |                                                             |                                                                                                                                                                    |
|                 |                                                             |                                                                                                                                                                    |
|                 |                                                             | Project<br><b>NEPEAN</b><br><b>JOERBY ST</b>                                                                                                                       |
|                 |                                                             | NEPEAN<br>HOSPITAL                                                                                                                                                 |
|                 |                                                             | NEPEAN<br>HOSPITAL<br>DERBY ST<br>KINGSWOOD,<br>NSW,2747<br>NEPEAN<br>ARCADIA PROJECT NUMBER<br>16-396                                                             |
|                 |                                                             | NEPEAN<br>HOSPITAL<br>DERBY ST<br>KINGSWOOD,<br>NSW,2747<br>NEPEAN<br>ARCADIA PROJECT NUMBER<br>16-396                                                             |
|                 | LANDSCAPE KEYPLAN                                           | <section-header><text><text><text><text><text><text></text></text></text></text></text></text></section-header>                                                    |