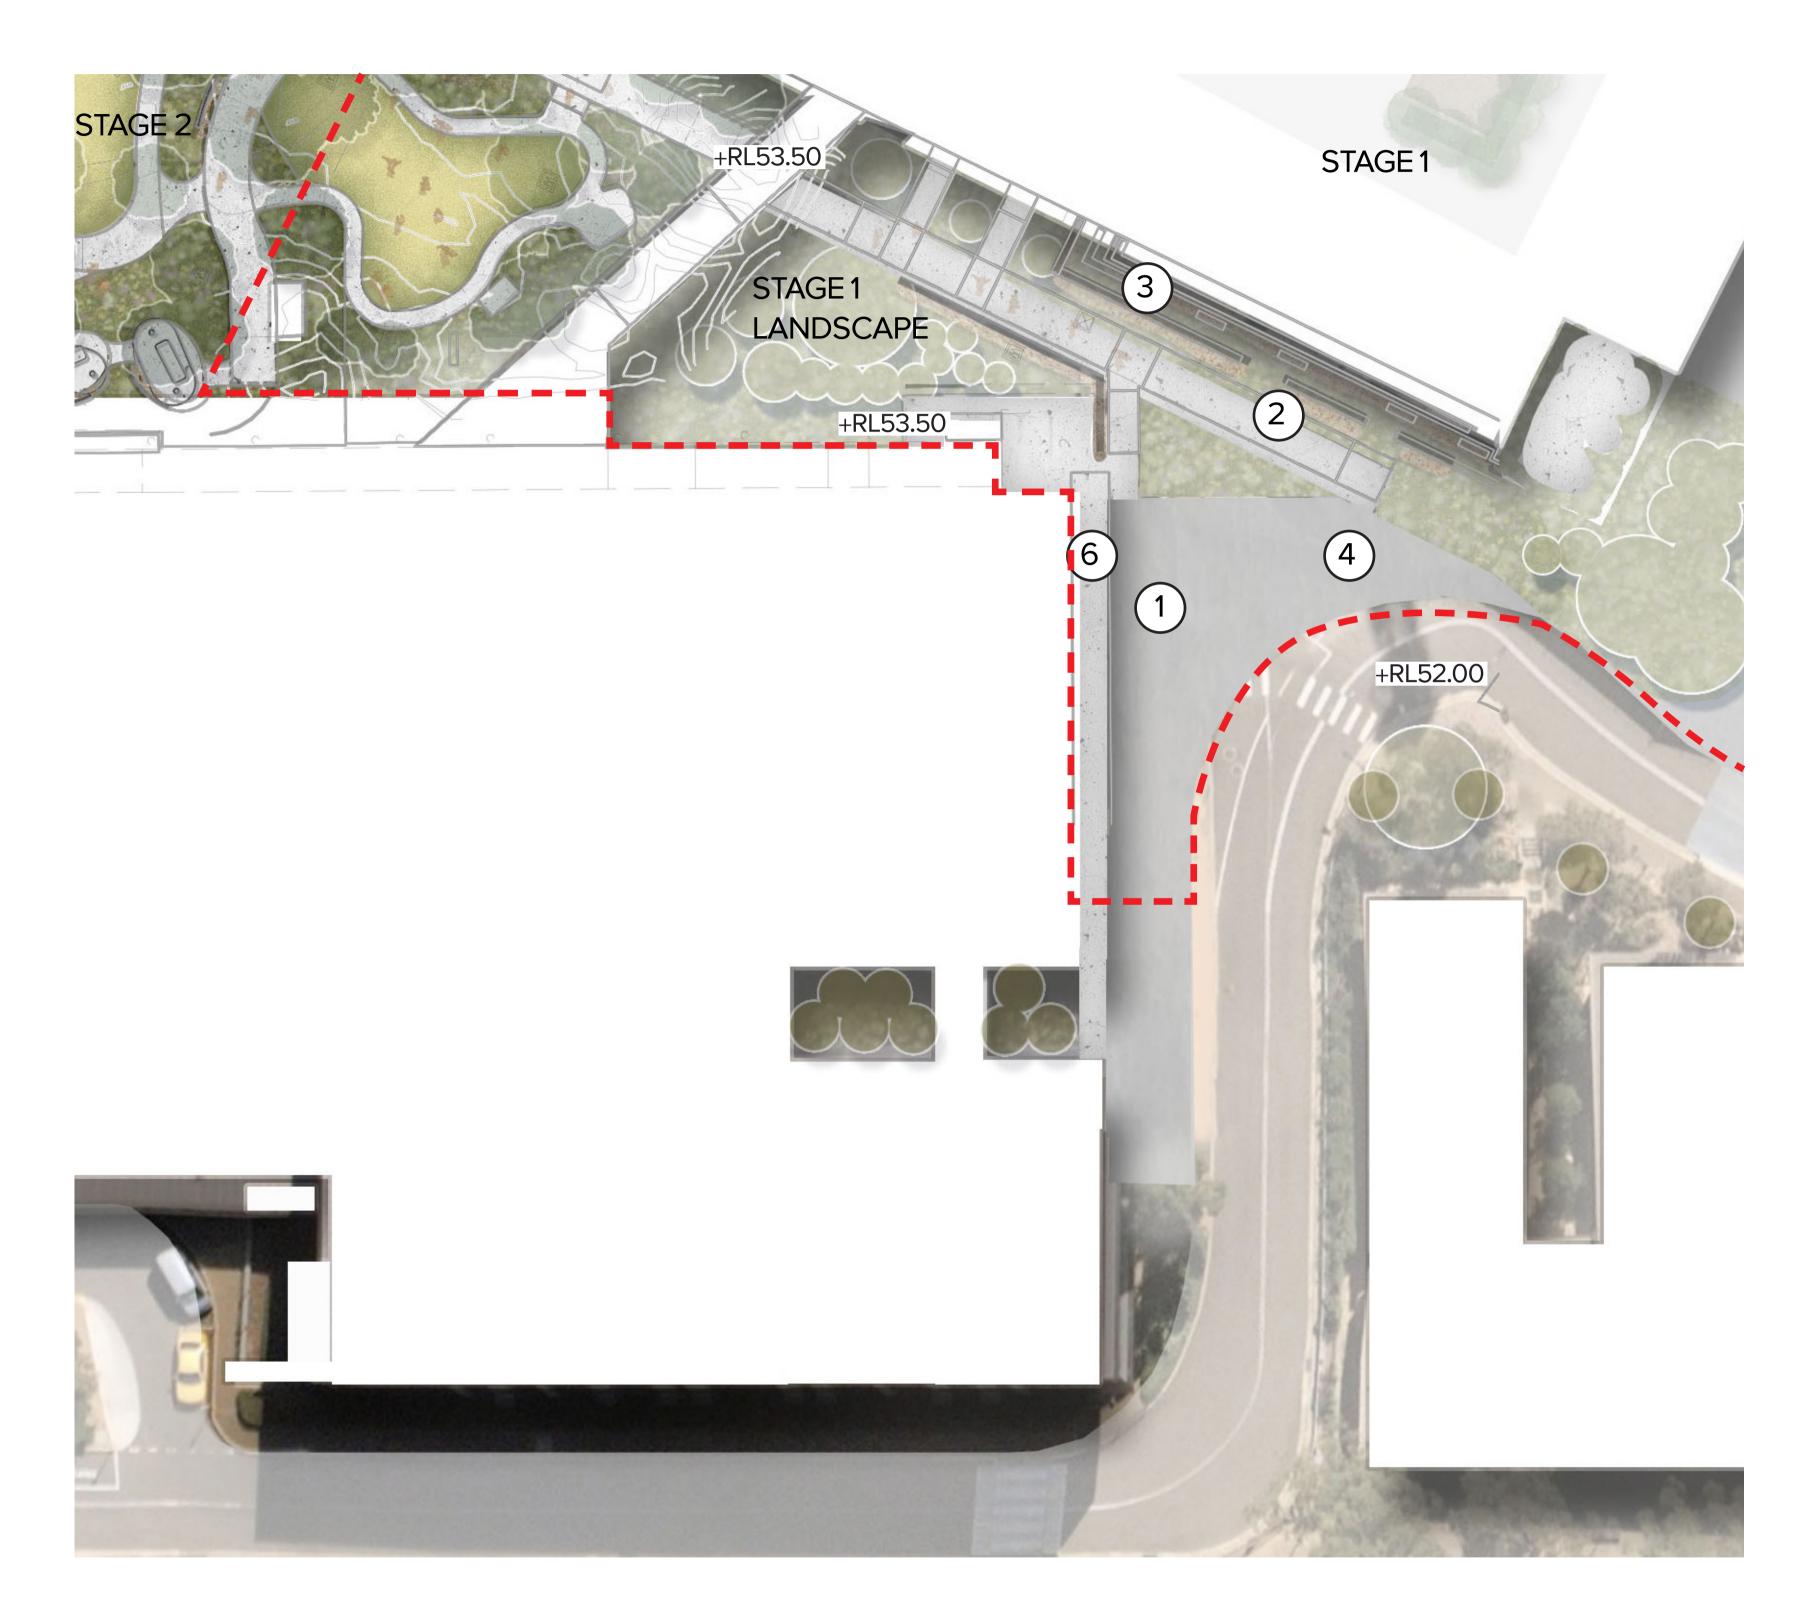

- 1. Timber walkway
- 2. Active space for visitors and staff
- 3. Nature play including timber logs, sandstone rocks and other natural amenity
- 4. Outdoor gathering spaces
- 5. Native garden beds
- 6. Buffering to internal educational spaces for privacy
- 7. Education external break out space
- 8. Existing substation with surrounding buffer planting for screening
- 9. Yarning circle
- **– –** Scope of Works line



Existing Tree

Proposed Tree





# **Detail Section** - Southern Courtyard





**Department of Planning** and Environment

Issued under the Environmental Planning and Assessment Act 1979

Application No SSD-16928008 Granted on: 09 December 2022

Sheet no: 50 of 53 Signed: TS



NEPEAN HOSPITAL MASTER PLAN LANDSCAPE SSDA REPORT



# **Detail Plan** - East Block / Pathology





NEPEAN HOSPITAL MASTER PLAN LANDSCAPE SSDA REPORT



lssue

С



### LEGEND

- 1. Materinity drop-off
- 2. Realigned pathway, maximum grade 1:20
- 3. Landscaped batter
- 4. TUG Parking
- 5. Pathology Parking
- 6. Pathway to be coordinated with Civil
- **– –** Stage 2 Scope of Works line
- Stage 1 Scope of Works line



Existing Tree

Proposed Tree

Department of Planning and Environment

Issued under the Environmental Planning and Assessment Act 1979

| Application<br>Granted on |      |          | Sheet no: 51 of 53<br>Signed: TS |             |    |    |     |  |
|---------------------------|------|----------|----------------------------------|-------------|----|----|-----|--|
|                           |      | 0<br>SCA | 5<br>LE1:250                     | 10<br>@ A 1 | 15 | 20 | 2