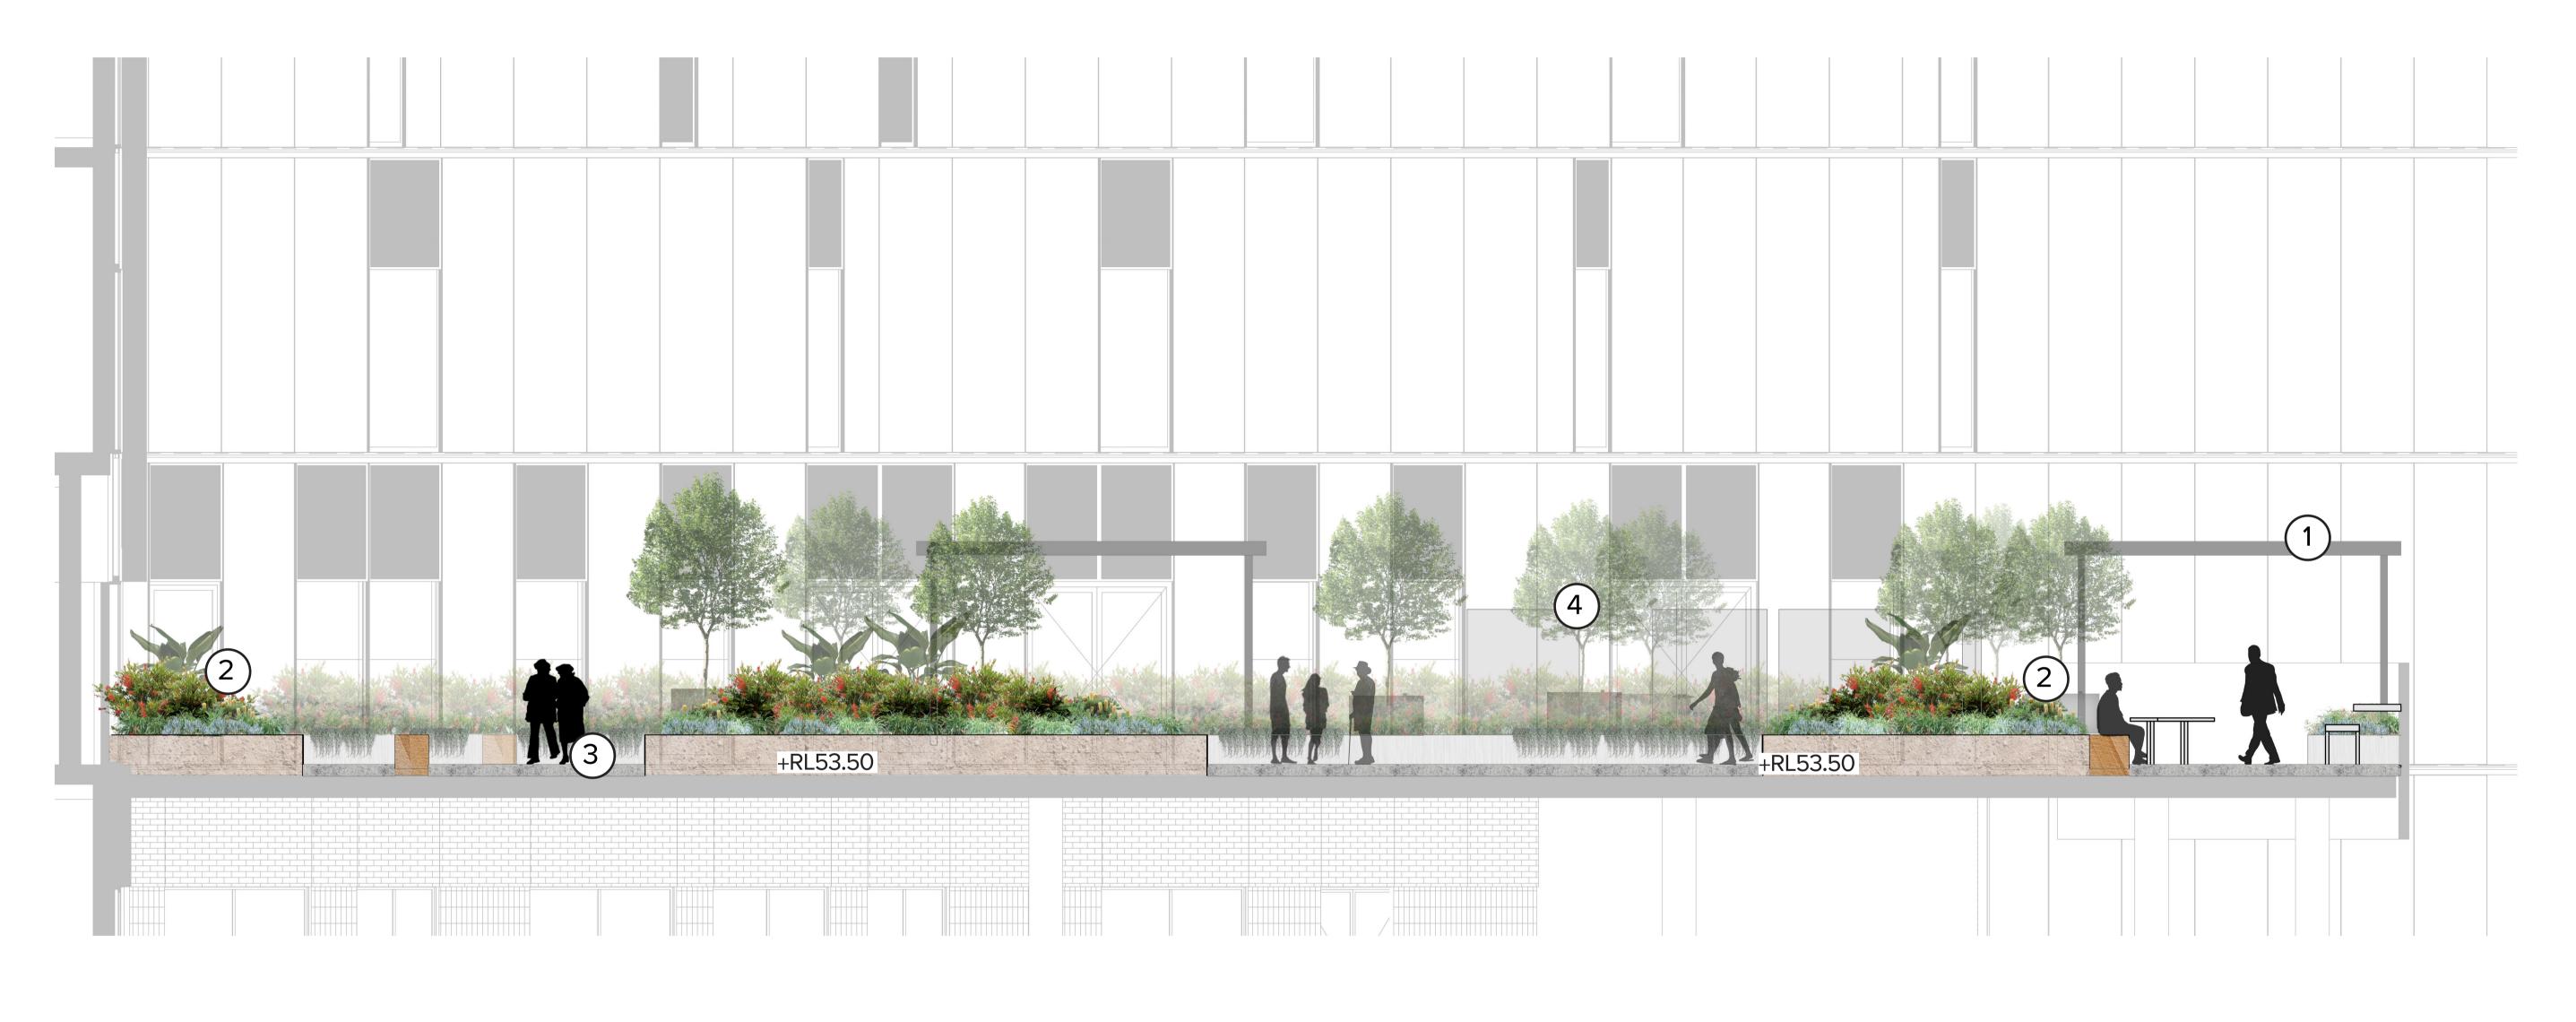

– – –** Scope of Works line



Existing Tree

Proposed Tree



# **Detail Section** - Northern Access





Department of Planning and Environment

Issued under the Environmental Planning and Assessment Act 1979

Application No SSD-16928008

Sheet no: 47 of 53

Granted on: 09 December 2022

Signed: TS



NEPEAN HOSPITAL MASTER PLAN LANDSCAPE SSDA REPORT





- 1. The clearing flexible turf space
- 2. New native trees to complement existing
- 3. 3.0m wide pathway
- 4. Native planting to max 1.5m height to maintain clear sightlines
- 5. Existing high quality trees retained and protected within garden beds
- 6. Landscaping to conceal underground OSD tank
- 7. 1.2m wide pathway
- 8. Level 1 interface to be further investigated for safety in design



# **Detail Section** - Northern Courtyards







NEPEAN HOSPITAL MASTER PLAN LANDSCAPE SSDA REPORT



KEY PLAN

- 1. Shade Canopy
- 2. Native and endemic matrix planting to enclose places of respite and gathering
- 3. Yarning circle connected by a meandering walkway
- 4. Screens to allow privacy



# **Detail Plan - Southern Courtyard**





NEPEAN HOSPITAL MASTER PLAN LANDSCAPE SSDA REPORT



## LEGEND

- 1. Timber walkway
- 2. Active space for visitors and staff
- 3. Nature play including timber logs, sandstone rocks and other natural amenity
- 4. Outdoor gathering spaces
- 5. Native garden beds
- 6. Buffering to internal educational spaces for privacy
- 7. Education external break out space
- 8. Existing substation with surrounding buffer planting for screening
- 9. Yarning circle
- **– –** Scope of Works line



Existing Tree