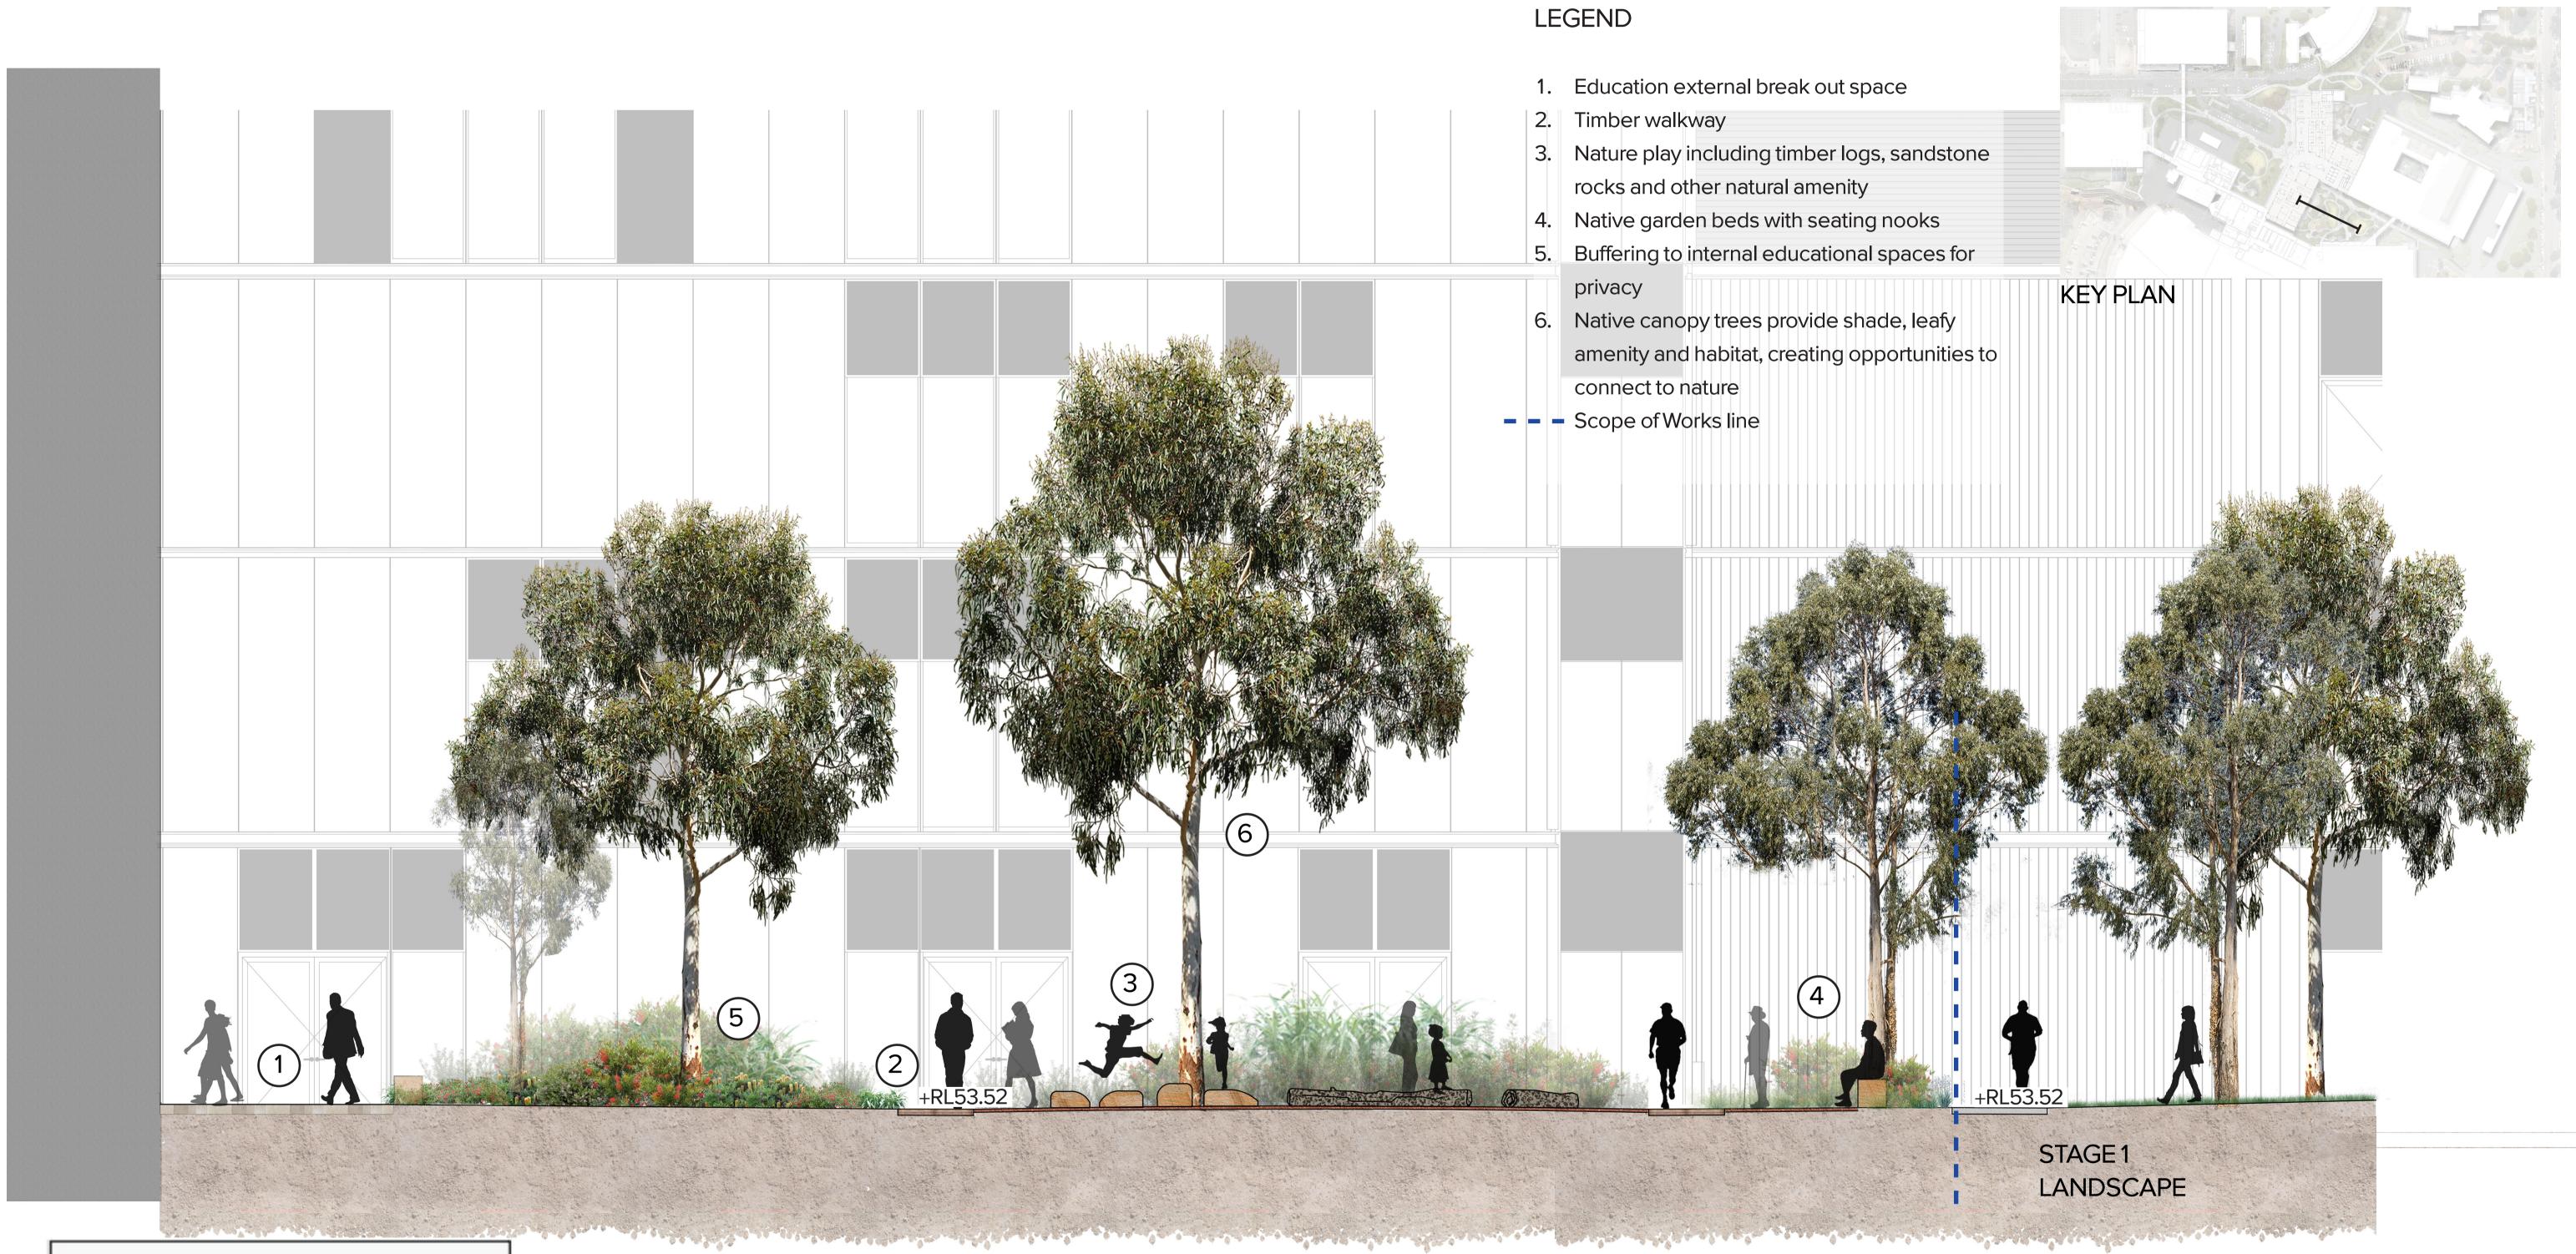

PLAN

- 1. Shade Canopy
- 2. Native and endemic matrix planting to enclose places of respite and gathering
- 3. Yarning circle connected by a meandering walkway
- 4. Screens to allow privacy



# **Detail Plan - Southern Courtyard**





NEPEAN HOSPITAL MASTER PLAN LANDSCAPE SSDA REPORT



## LEGEND

- 1. Timber walkway
- 2. Active space for visitors and staff
- 3. Nature play including timber logs, sandstone rocks and other natural amenity
- 4. Outdoor gathering spaces
- 5. Native garden beds
- 6. Buffering to internal educational spaces for privacy
- 7. Education external break out space
- 8. Existing substation with surrounding buffer planting for screening
- 9. Yarning circle
- **– –** Scope of Works line



Existing Tree

Proposed Tree





# **Detail Section** - Southern Courtyard





**Department of Planning** and Environment

Issued under the Environmental Planning and Assessment Act 1979

Application No SSD-16928008 Granted on: 09 December 2022

Sheet no: 50 of 53 Signed: TS



NEPEAN HOSPITAL MASTER PLAN LANDSCAPE SSDA REPORT



# **Detail Plan** - East Block / Pathology





NEPEAN HOSPITAL MASTER PLAN LANDSCAPE SSDA REPORT



lssue

С



### LEGEND

- 1. Materinity drop-off
- 2. Realigned pathway, maximum grade 1:20
- 3. Landscaped batter
- 4. TUG Parking
- 5. Pathology Parking
- 6. Pathway to be coordinated with Civil
- **– –** Stage 2 Scope of Works line
- Stage 1 Scope of Works line



Existing Tree

Proposed Tree

Department of Planning and Environment

Issued under the Environmental Planning and Assessment Act 1979

| Application<br>Granted on |      |