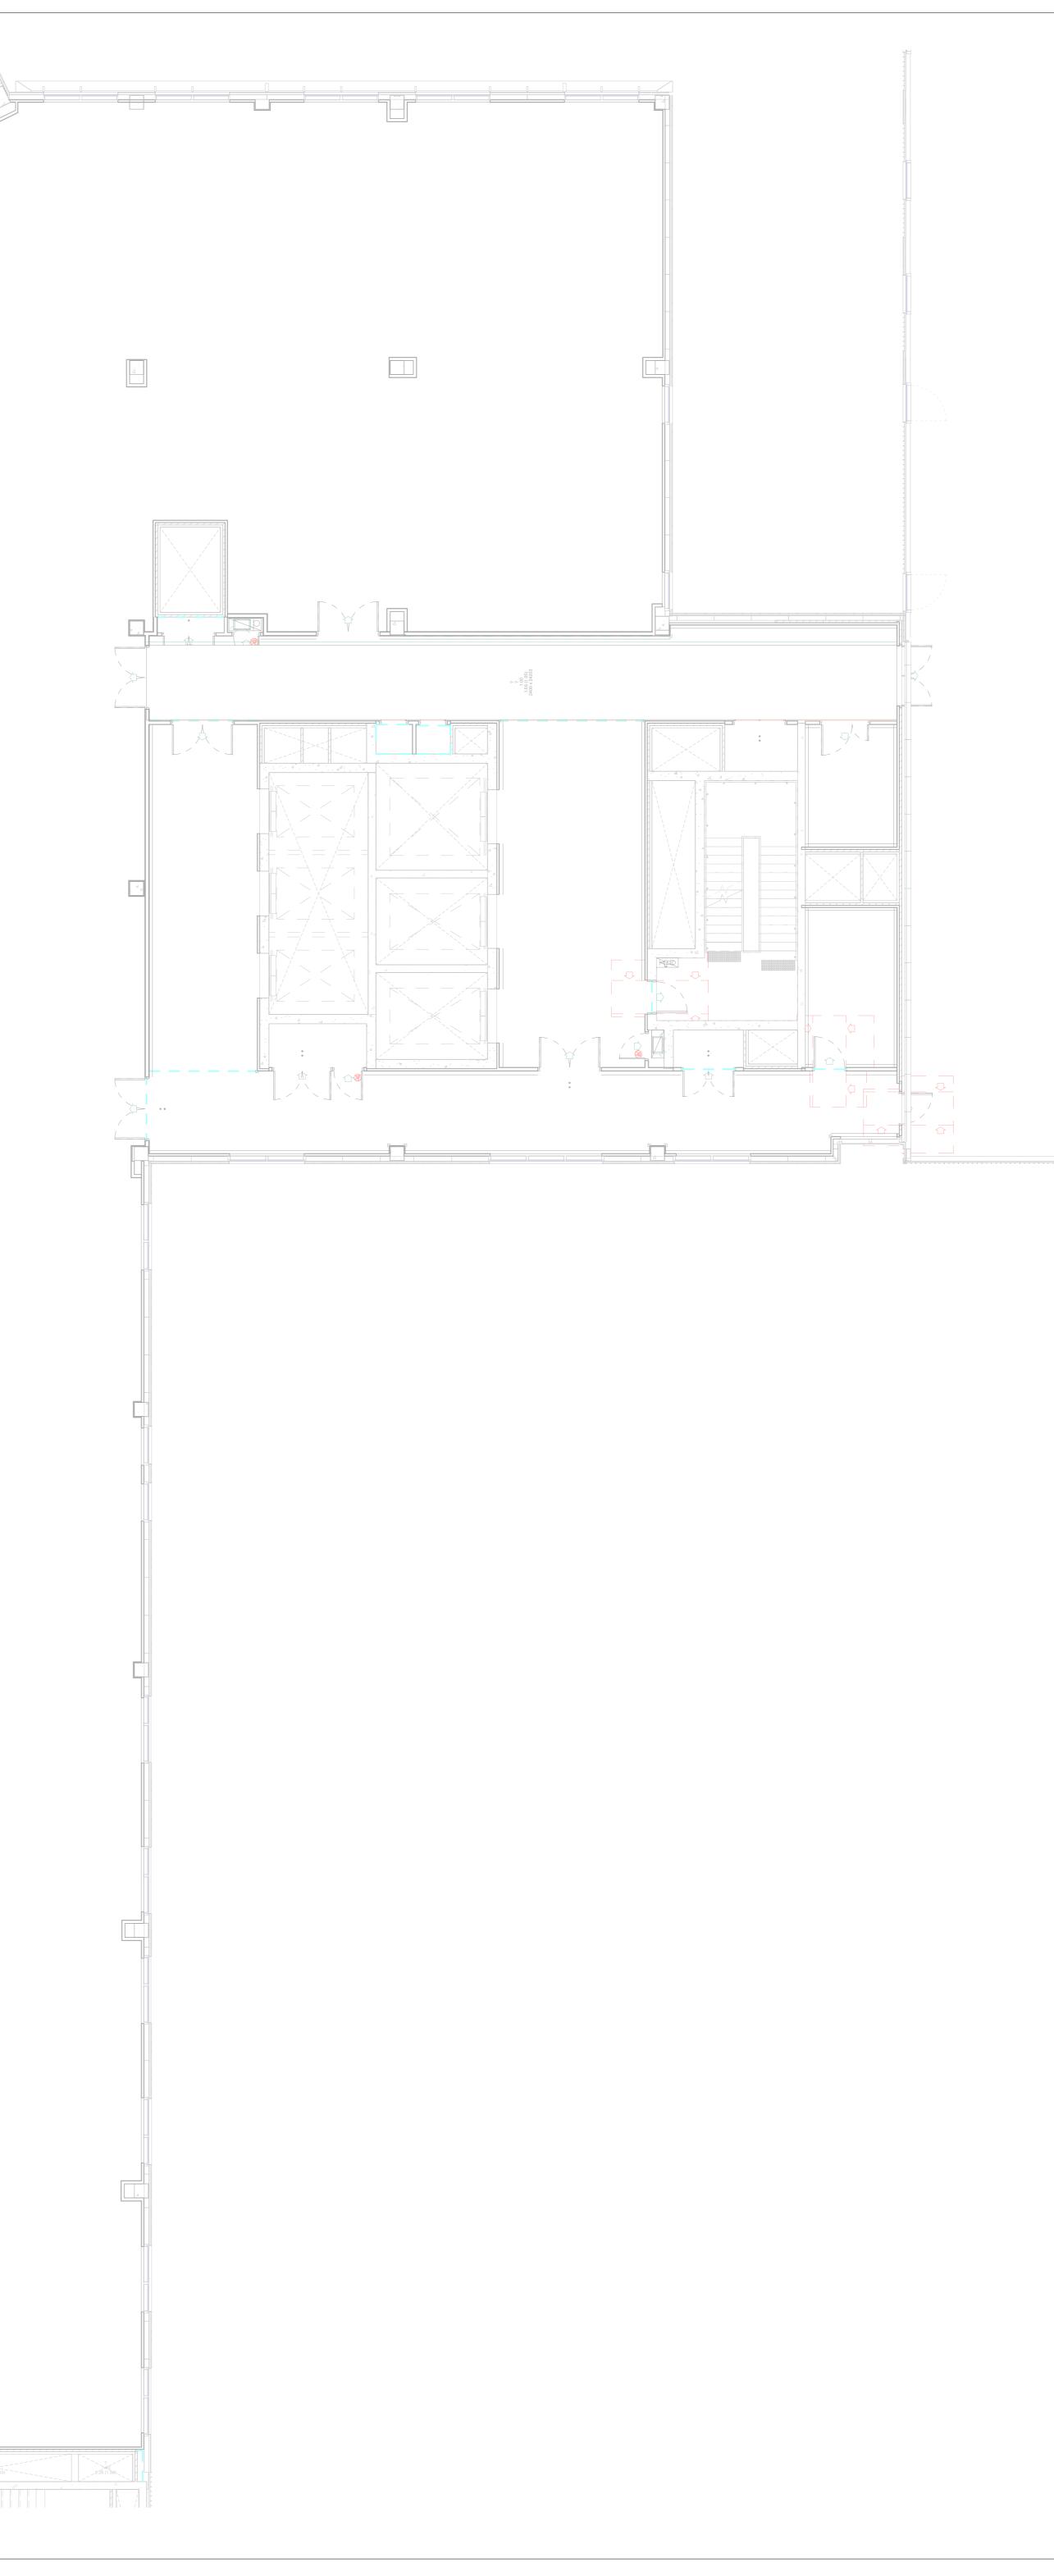

----------------------------------------------------|
| ARCADIA PROJECT NUMBER                                                                      |
| DRAWING KEY                                                                                 |

| TRUE<br>NORTH   | PROJECT<br>NORTH |
|-----------------|------------------|
| SCALE           |                  |
|                 | 1:100@A1         |
|                 |                  |
| 0 1 2           | 3 4 5m           |
| DRAWN BY: SE    | CHECKED BY: MB   |
| DESIGNED BY: MB | APPROVED BY: MB  |
| STATUS          |                  |
| SS              | DA               |
| DRAWING         |                  |

SOFTWORKS PLAN - L06

LANDSCAPE KEYPLAN

DRAWING NUMBER NHR-ARD-DRW-LAN-TB2-ISSUE PLN-0000409





5.95 (4.43) 228 (1.58)



|          |                                                                                                                                                                                                                                                                                                                                                                                                                                                                                                                                                                                                                                                                                                     |              |                  |                 | AF