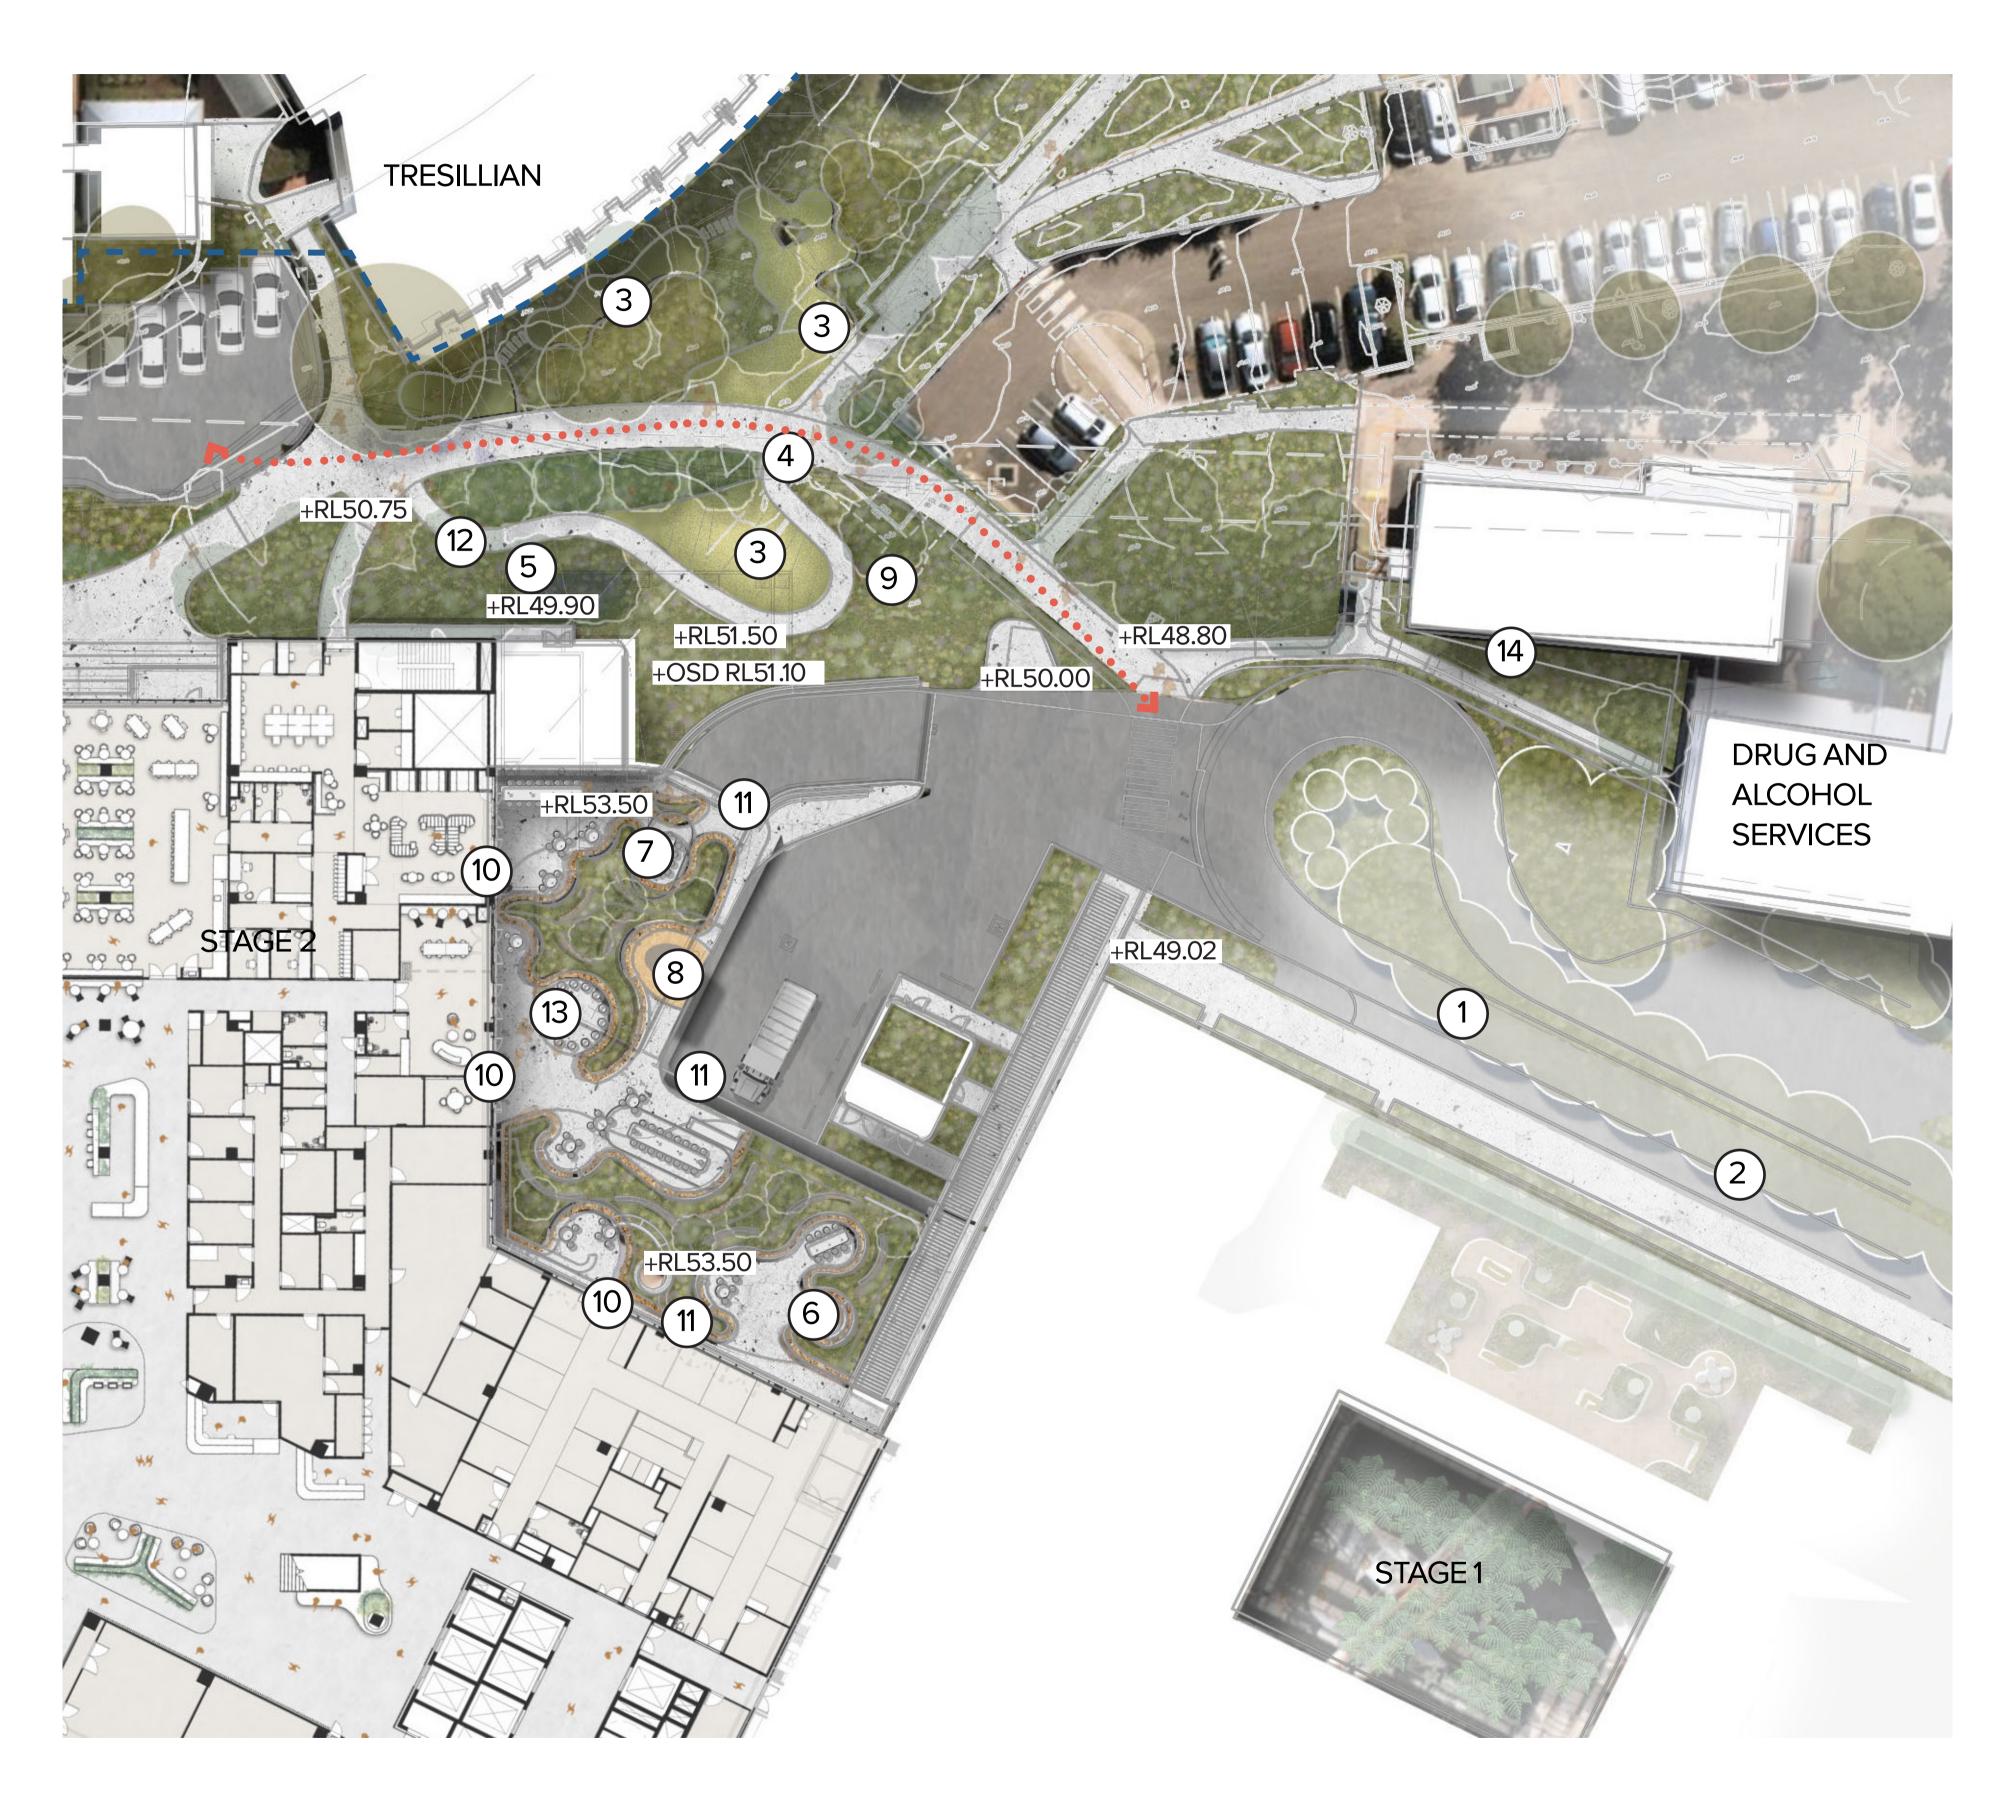

|                                                     |                                         |                                      |                        | ARCADIA                                                                                                                                                            |
|-----------------------------------------------------|-----------------------------------------|--------------------------------------|------------------------|--------------------------------------------------------------------------------------------------------------------------------------------------------------------|
|                                                     |                                         |                                      |                        | Lower Deck Jones Bay Wharf Suite 76/26-32<br>Pirrama Road, Pyrmont NSW 2009<br>E sydney@arcadiala.com.au<br>T 02 8571 2900                                         |
|                                                     | 0                                       |                                      |                        | NOTE<br>CONTRACTOR TO CHECK AND VERIFY ALL<br>DIMENSIONS ON SITE PRIOR TO<br>COMMENCEMENT OF WORK OR<br>PREPARATION OF SHOP DRAWINGS. DO<br>NOT SCALE THIS DRAWING |
|                                                     |                                         |                                      |                        | ISSUE         DATE         FOR           A         25.11.2021         SSDA           B         17.05.2022         SSDA                                             |
|                                                     | A                                       |                                      |                        |                                                                                                                                                                    |
| KS PLAN                                             | PLAN                                    |                                      |                        |                                                                                                                                                                    |
|                                                     | VORKS PL                                |                                      |                        | NOTE:<br>ALL DRAWINGS TO BE READ IN<br>CONJUNCTION WITH THE TRADE<br>PACKAGE COVER SHEET AND<br>NOTES                                                              |
| SOFT                                                | SOFT                                    |                                      |                        | NOT FOR CONSTRUCTION                                                                                                                                               |
| 000406                                              | 000407                                  |                                      |                        |                                                                                                                                                                    |
| FOR CONTINUATION REFER TO SHEET ALL-0000406 SOFTWOR | TION REFER TO SHEET ALL-0000407 SOFTWOR |                                      |                        |                                                                                                                                                                    |
| SHEE                                                | SHEE                                    |                                      |                        |                                                                                                                                                                    |
| FER TC                                              |                                         |                                      |                        |                                                                                                                                                                    |
|                                                     |                                         |                                      |                        | Health                                                                                                                                                             |
|                                                     | CONTINUAT                               |                                      |                        | CLIENT                                                                                                                                                             |
|                                                     | FOR CON                                 |                                      |                        | CBRE                                                                                                                                                               |
|                                                     | Р<br>Ц                                  |                                      |                        | MANAGING CONTRACTOR                                                                                                                                                |
|                                                     |                                         |                                      | Departme<br>and Enviro | ent of Planning<br>onment                                                                                                                                          |
|                                                     |                                         | Issued under th                      | e Environmental I      | Planning and Assessment Act 1979                                                                                                                                   |
|                                                     |                                         |                                      |                        |                                                                                                                                                                    |
|                                                     |                                         | Application No S<br>Granted on: 09 I |                        | Sheet no: 32 of 53<br>Signed: TS                                                                                                                                   |
|                                                     |                                         | 20%- 00V                             |                        | 32,023                                                                                                                                                             |
|                                                     |                                         | 20%- 00V                             |                        | 32,023                                                                                                                                                             |
|                                                     |                                         | 20%- 00¥                             |                        | 32,023                                                                                                                                                             |
|                                                     |                                         | 20%- 00¥                             |                        | 32,023                                                                                                                                                             |
|                                                     |                                         | 20%- 00¥                             |                        | Signed: TS                                                                                                                                                         |
|                                                     |                                         | 20%- 00¥                             |                        | signed: TS                                                                                                                                                         |
|                                                     |                                         | 20%- 00¥                             |                        | Signed:       TS         Project       NEPEAN                                                                                                                      |
|                                                     |                                         | 20%- 00¥                             |                        | signed: TS                                                                                                                                                         |
|                                                     |                                         | 20%- 00¥                             |                        | Signed: TS   Project NEPERARABAAAAAAAAAAAAAAAAAAAAAAAAAAAAAAAA                                                                                                     |
|                                                     |                                         | 20%- 00¥                             |                        | Signed: TS   Project NEPERARABAAAAAAAAAAAAAAAAAAAAAAAAAAAAAAAA                                                                                                     |
|                                                     |                                         | 20%- 00¥                             |                        | Signed: TS   Project NEPERARABAAAAAAAAAAAAAAAAAAAAAAAAAAAAAAAA                                                                                                     |
|                                                     |                                         | 20%- 00¥                             |                        | <text><section-header><text><section-header><text><text><text><text></text></text></text></text></section-header></text></section-header></text>                   |
|                                                     |                                         | 20%- 00¥                             | December 2022          | <text><section-header></section-header></text>                                                                                                                     |
|                                                     |                                         | Granted on: 091                      | December 2022          | <text><section-header></section-header></text>                                                                                                                     |
|                                                     |                                         | Granted on: 091                      | December 2022          | <text><section-header></section-header></text>                                                                                                                     |

|                 |                                                             | ARCADIA                                                                                                                                                            |
|-----------------|-------------------------------------------------------------|--------------------------------------------------------------------------------------------------------------------------------------------------------------------|
|                 |                                                             | Lower Deck Jones Bay Wharf Suite 76/26-32<br>Pirrama Road, Pyrmont NSW 2009<br>E sydney@arcadiala.com.au<br>T 02 8571 2900                                         |
|                 |                                                             | NOTE<br>CONTRACTOR TO CHECK AND VERIFY ALL<br>DIMENSIONS ON SITE PRIOR TO<br>COMMENCEMENT OF WORK OR<br>PREPARATION OF SHOP DRAWINGS. DO<br>NOT SCALE THIS DRAWING |
|                 |                                                             | ISSUE         DATE         FOR           A         25.11.2021         SSDA           B         17.05.2022         SSDA                                             |
|                 |                                                             |                                                                                                                                                                    |
|                 |                                                             | NOTE:<br>ALL DRAWINGS TO BE READ IN<br>CONJUNCTION WITH THE TRADE<br>PACKAGE COVER SHEET AND<br>NOTES<br>NOT FOR CONSTRUCTION                                      |
|                 |                                                             |                                                                                                                                                                    |
|                 |                                                             |                                                                                                                                                                    |
|                 |                                                             | Health<br>Infrastructure                                                                                                                                           |
|                 |                                                             | CLIENT<br>CLIENT<br>MANAGING CONTRACTOR                                                                                                                            |
|                 |                                                             |                                                                                                                                                                    |
| Da <sup>2</sup> | Department<br>and Enviro                                    |                                                                                                                                                                    |
|                 | Application No SSD-16928008<br>Granted on: 09 December 2022 | Sheet no: 33 of 53<br>Signed: TS                                                                                                                                   |
|                 |                                                             |                                                                                                                                                                    |
|                 |                                                             |                                                                                                                                                                    |
|                 |                                                             | Project<br><b>NEPEAN</b><br><b>JOERBY ST</b>                                                                                                                       |
|                 |                                                             | NEPEAN<br>HOSPITAL                                                                                                                                                 |
|                 |                                                             | NEPEAN<br>HOSPITAL<br>DERBY ST<br>KINGSWOOD,<br>NSW,2747<br>NEPEAN<br>ARCADIA PROJECT NUMBER<br>16-396                                                             |
|                 |                                                             | NEPEAN<br>HOSPITAL<br>DERBY ST<br>KINGSWOOD,<br>NSW,2747<br>NEPEAN<br>ARCADIA PROJECT NUMBER<br>16-396                                                             |
|                 | LANDSCAPE KEYPLAN                                           | <section-header><text><text><text><text><text><text></text></text></text></text></text></text></section-header>                                                    |