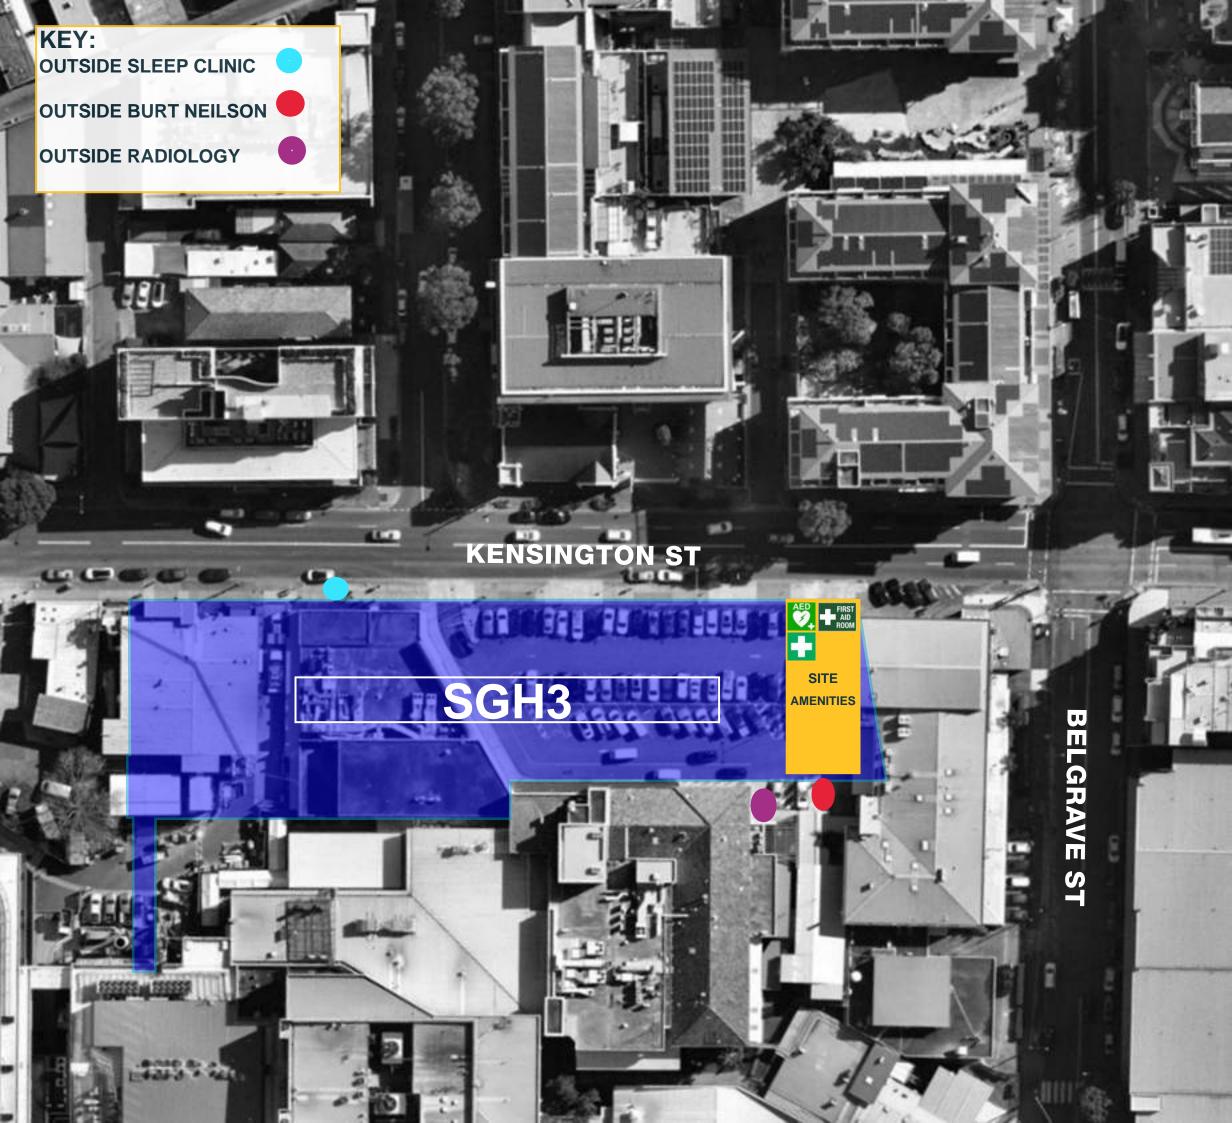

## **Noise Monitoring - St George Hospital Stage 3**

Review Date: 30/09/2024

| Level                | Date      | Time       | Decibels (dBa) | Noise Exceedance (Yes/No) | Comments                                                                               |
|----------------------|-----------|------------|----------------|---------------------------|----------------------------------------------------------------------------------------|
| Outside Sleep Clinic | 03-Sep-24 | 2:50:00 PM | 62.8           | No                        | Construction noise, general foot traffic and chatter, general foot traffic and chatter |
| Outside Radiology    | 03-Sep-24 | 2:56:00 PM | 55.8           | No                        | Construction noise, general foot traffic and chatter                                   |
| Outside Burt Neilson | 03-Sep-24 | 2:55:00 PM | 60             | No                        | Construction noise, general foot traffic and chatter                                   |
| Outside Sleep Clinic | 13-Sep-24 | 4:18:00 PM | 56.9           | No                        | Construction noise, general traffic noise from road, general foot traffic and chatter  |
| Outside Radiology    | 13-Sep-24 | 4:20:00 PM | 46.6           | No                        | Construction noise, general foot traffic and chatter                                   |
| Outside Burt Neilson | 13-Sep-24 | 4:21:00 PM | 56.3           | No                        | Construction noise, general foot traffic and chatter                                   |
| Outside Sleep Clinic | 17-Sep-24 | 2:38:00 PM | 65.6           | No                        | Construction noise, general traffic noise from road, general foot traffic and chatter  |
| Outside Radiology    | 17-Sep-24 | 2:40:00 PM | 46.6           | No                        | Construction noise, general foot traffic and chatter                                   |
| Outside Burt Neilson | 17-Sep-24 | 2:41:00 PM | 60             | No                        | Construction noise, general foot traffic and chatter                                   |
| Outside Sleep Clinic | 27-Sep-24 | 2:26:00 PM | 60.9           | No                        | Construction noise, general traffic noise from road, general foot traffic and chatter  |
| Outside Radiology    | 27-Sep-24 | 2:43:00 PM | 51.1           | No                        | Construction noise, general foot traffic and chatter                                   |
| Outside Burt Neilson | 27-Sep-24 | 2:42:00 PM | 55.9           | No                        | Construction noise, general foot traffic and chatter                                   |
|                      |           |            |                |                           |                                                                                        |
|                      |           |            |                |                           |                                                                                        |
|                      |           |            |                |                           |                                                                                        |