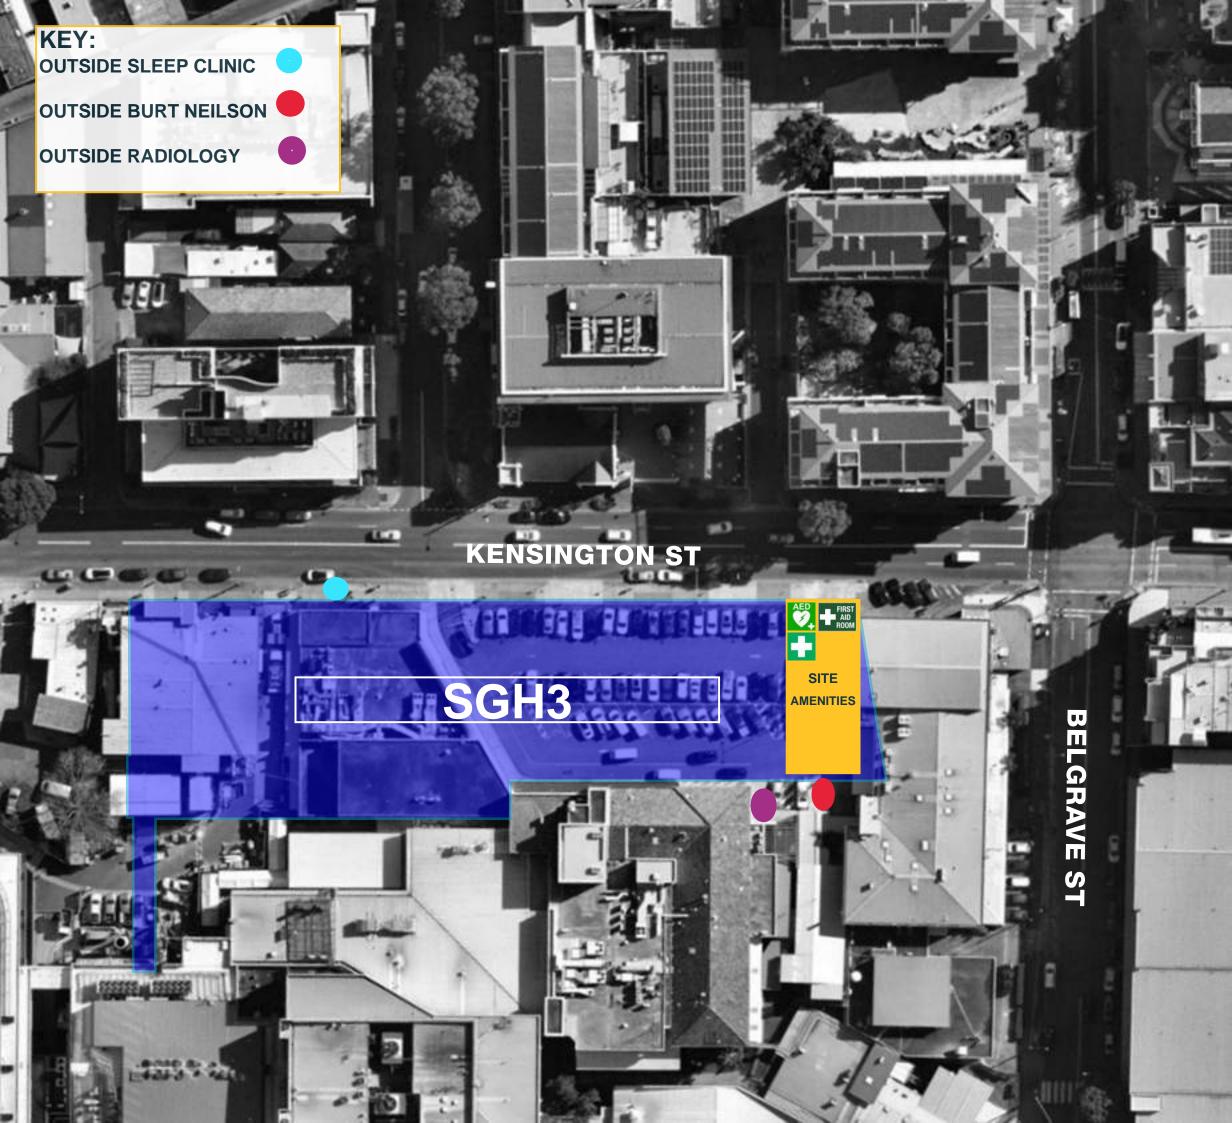

## Noise Monitoring - St George Hospital Stage 3

## Review Date: 31/07/2024

| Level                | Date      | Time        | Decibels (dBa) | Noise Exceedance (Yes/No) | Comments                                                                               |
|----------------------|-----------|-------------|----------------|---------------------------|----------------------------------------------------------------------------------------|
| Outside Sleep Clinic | 02-Jul-24 | 11:11:00 AM | 66.1           | No                        | Construction noise, general foot traffic and chatter, general foot traffic and chatter |
| Outside Radiology    | 02-Jul-24 | 11:14:00 AM | 46.2           | No                        | Construction noise, general foot traffic and chatter                                   |
| Outside Burt Neilson | 02-Jul-24 | 11:14:00 AM | 57.3           | No                        | Construction noise, general foot traffic and chatter                                   |
| Outside Sleep Clinic | 09-Jul-24 | 11:24:00 AM | 64.8           | No                        | Construction noise, general traffic noise from road, general foot traffic and chatter  |
| Outside Radiology    | 09-Jul-24 | 11:29:00 AM | 49.9           | No                        | Construction noise, general foot traffic and chatter                                   |
| Outside Burt Neilson | 09-Jul-24 | 11:30:00 AM | 57.5           | No                        | Construction noise, general foot traffic and chatter                                   |
| Outside Sleep Clinic | 18-Jul-24 | 11:00:00 AM | 66.4           | No                        | Construction noise, general traffic noise from road, general foot traffic and chatter  |
| Outside Radiology    | 18-Jul-24 | 10:57:00 AM | 59.1           | No                        | Construction noise, general foot traffic and chatter                                   |
| Outside Burt Neilson | 18-Jul-24 | 10:58:00 AM | 59.4           | No                        | Construction noise, general foot traffic and chatter                                   |
| Outside Sleep Clinic | 25-Jul-24 | 11:11:00 AM | 65.7           | No                        | Construction noise, general traffic noise from road, general foot traffic and chatter  |
| Outside Radiology    | 25-Jul-24 | 11:14:00 AM | 54.5           |                           | Construction noise, general foot traffic and chatter                                   |
| Outside Burt Neilson | 25-Jul-24 | 11:14:00 AM | 58             | No                        | Construction noise, general foot traffic and chatter                                   |
|                      |           |             |                |                           |                                                                                        |
|                      |           |             |                |                           |                                                                                        |
|                      |           |             |                |                           |                                                                                        |