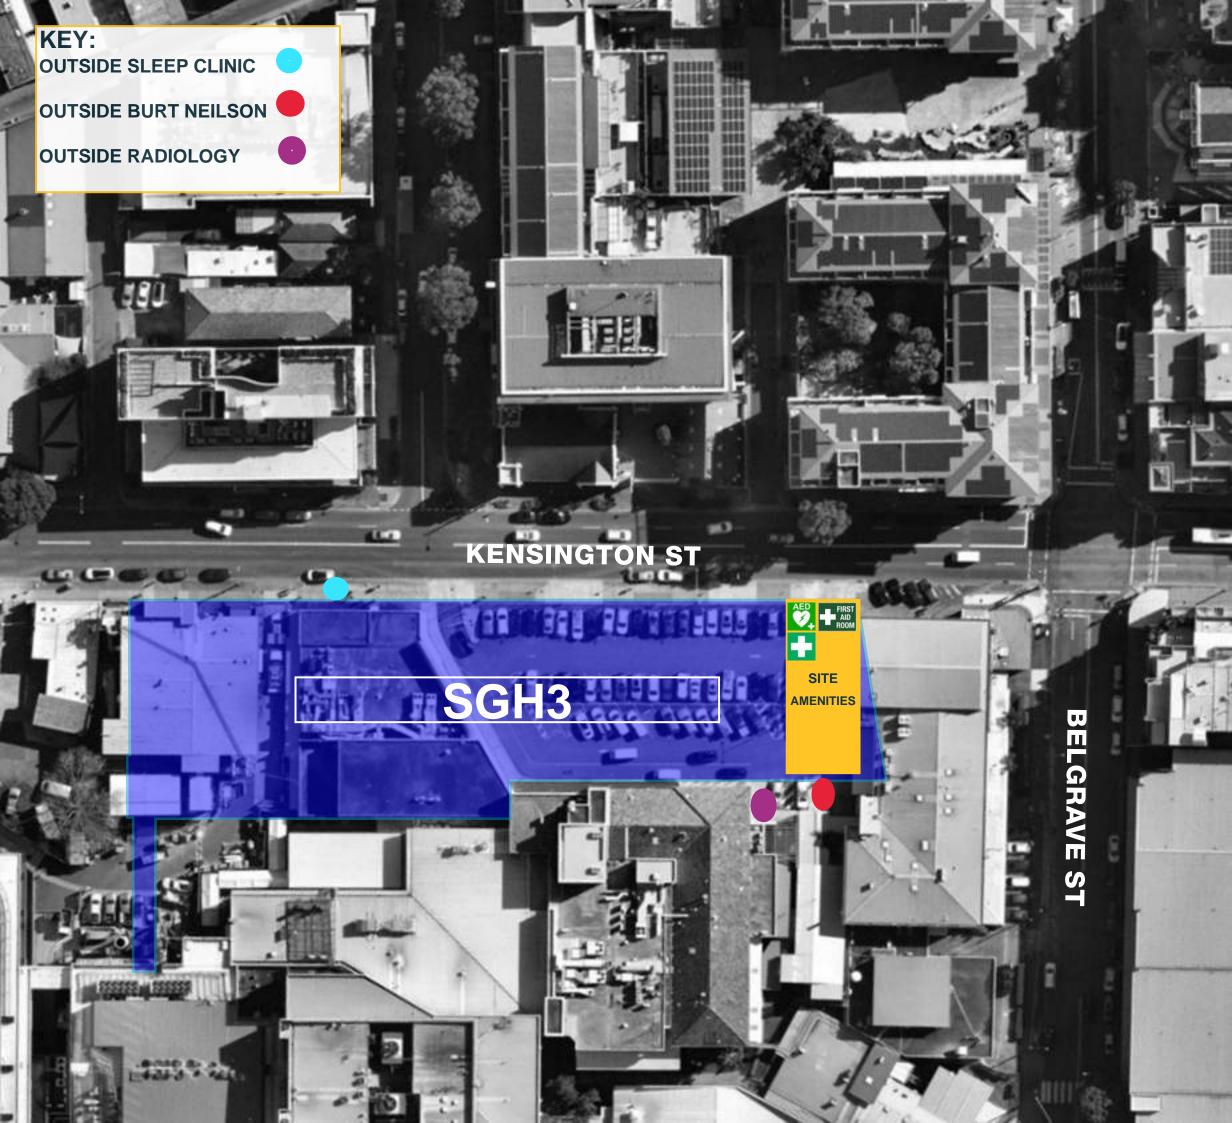

## **Noise Monitoring - St George Hospital Stage 3**

Review Date: 20/12/2024

| Level                | Date      | Time       | Decibels (dBa) | Noise Exceedance (Yes/No) | Comments                                                                               |
|----------------------|-----------|------------|----------------|---------------------------|----------------------------------------------------------------------------------------|
| Outside Sleep Clinic | 04-Dec-24 | 8:07:00 AM | 66.4           | No                        | Construction noise, general foot traffic and chatter, general foot traffic and chatter |
| Outside Radiology    | 04-Dec-24 | 8:10:00 AM | 42             | No                        | Construction noise, general foot traffic and chatter                                   |
| Outside Burt Neilson | 04-Dec-24 | 8:11:00 AM | 59.7           |                           | Construction noise, general foot traffic and chatter                                   |
| Outside Sleep Clinic | 10-Dec-24 | 8:55:00 AM | 67             | No                        | Construction noise, general traffic noise from road, general foot traffic and chatter  |
| Outside Radiology    | 10-Dec-24 | 8:57:00 AM | 48.6           | No                        | Construction noise, general foot traffic and chatter                                   |
| Outside Burt Neilson | 10-Dec-24 | 8:59:00 AM | 57.7           | No                        | Construction noise, general foot traffic and chatter                                   |
| Outside Sleep Clinic | 19-Dec-24 | 8:03:00 AM | 65.7           | No                        | Construction noise, general traffic noise from road, general foot traffic and chatter  |
| Outside Radiology    | 19-Dec-24 | 8:07:00 AM | 50.2           | No                        | Construction noise, general foot traffic and chatter                                   |
| Outside Burt Neilson | 19-Dec-24 | 8:10:00 AM | 59.9           | No                        | Construction noise, general foot traffic and chatter                                   |
|                      |           |            |                |                           |                                                                                        |
|                      |           |            |                |                           |                                                                                        |