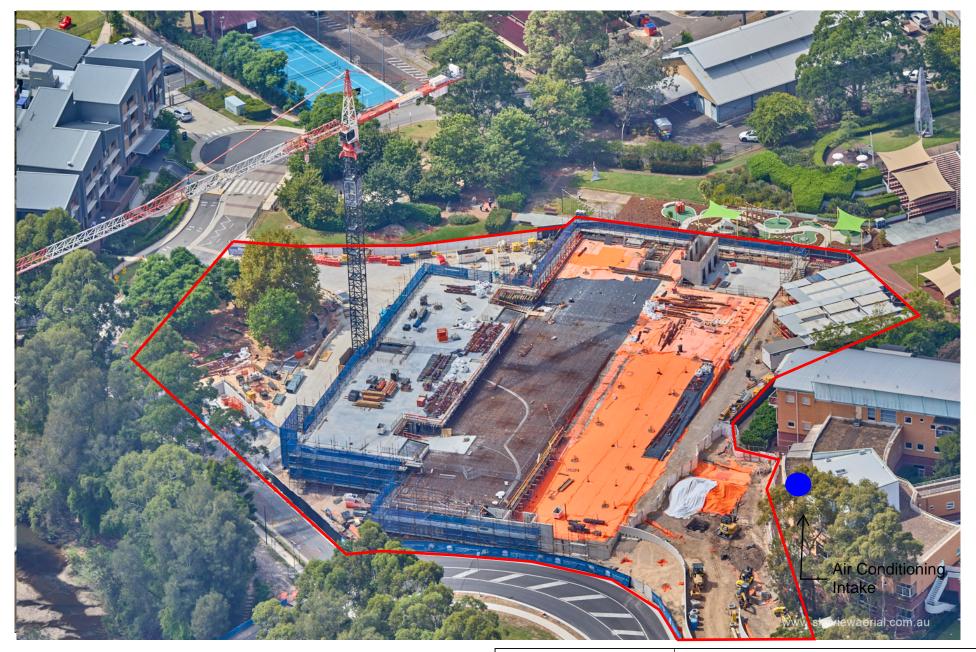

Monitoring for the Site commenced on the 4<sup>th</sup> April 2023 when an Airmet DX-2 monitoring unit was installed adjacent to the air conditioning intake for the hospital, as shown on **Figure 1** – Monitoring Location. This monitor was Sited in accordance with AS/NZS 3580.1.1:2016, as required by NEPM, 2021.

**Environmental Consultant** 

Compliance Health & Environmental Consulting Pty Ltd

Figure 1 - Site Layout

Monitoring Location

Construction Works Area

| Site Layout                                 |                    |             |                 |
|---------------------------------------------|--------------------|-------------|-----------------|
| Site Address<br>Westmead Hospital, Westmead | Project No. CH1435 | Figure No.  | 01/05/2023      |
| Client Kane Constructions Pty Ltd           | Scale NTS          | Compiled JG | Revision Rev. 1 |