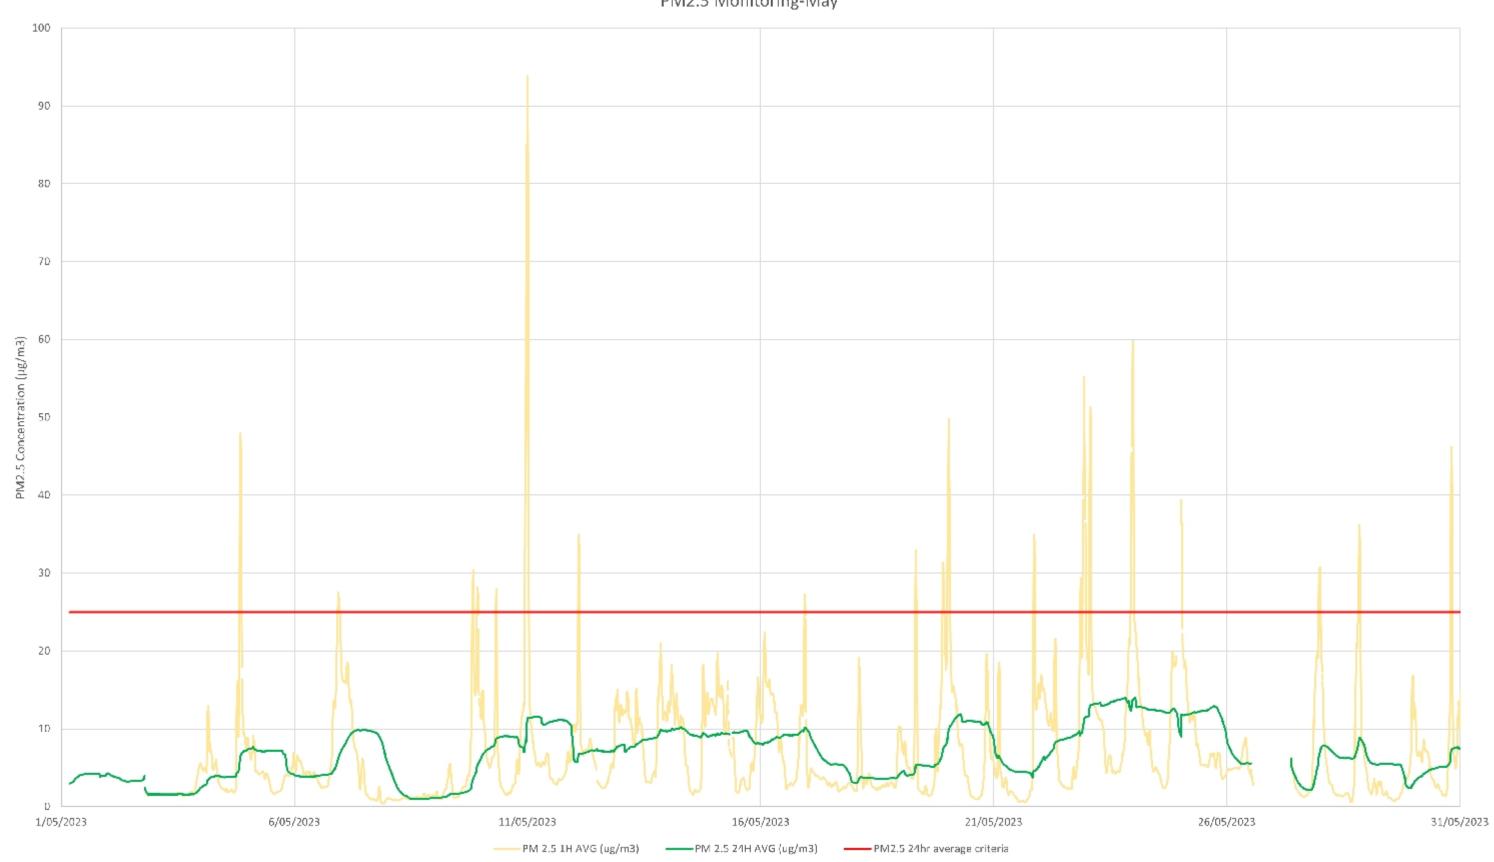

During the month of May the 24hr average criteria was not exceeded for PM10 or PM2.5; however, several spikes in the one hour average to a maximum value of  $109.5 \,\mu g/m^3$  of PM10 and  $93.8 \,\mu g/m^3$  for PM2.5 were observed.

The spikes were exclusively noted to be during the night, or out of working hours. No explanation has been provided to date as to why these events have occurred; however, the circumstance should be considered during future monitoring events if exceedances are observed.

The monitoring data for the month of May 2023 is considered compliant with relevant criteria. Refer to **Figure 2** – PM10 May Monitoring Data and **Figure 3** – PM2.5 May Monitoring Data.

Regards,

Jayden Gross

| Figure 2 - PM10 Ma | y monitoring | Data |
|--------------------|--------------|------|
|--------------------|--------------|------|

PM10 Monitoring-May

Figure 3 - PM2.5 May Monitoring Data

Figure 3 - Exceedance Raw Data, 1 Minute Intervals