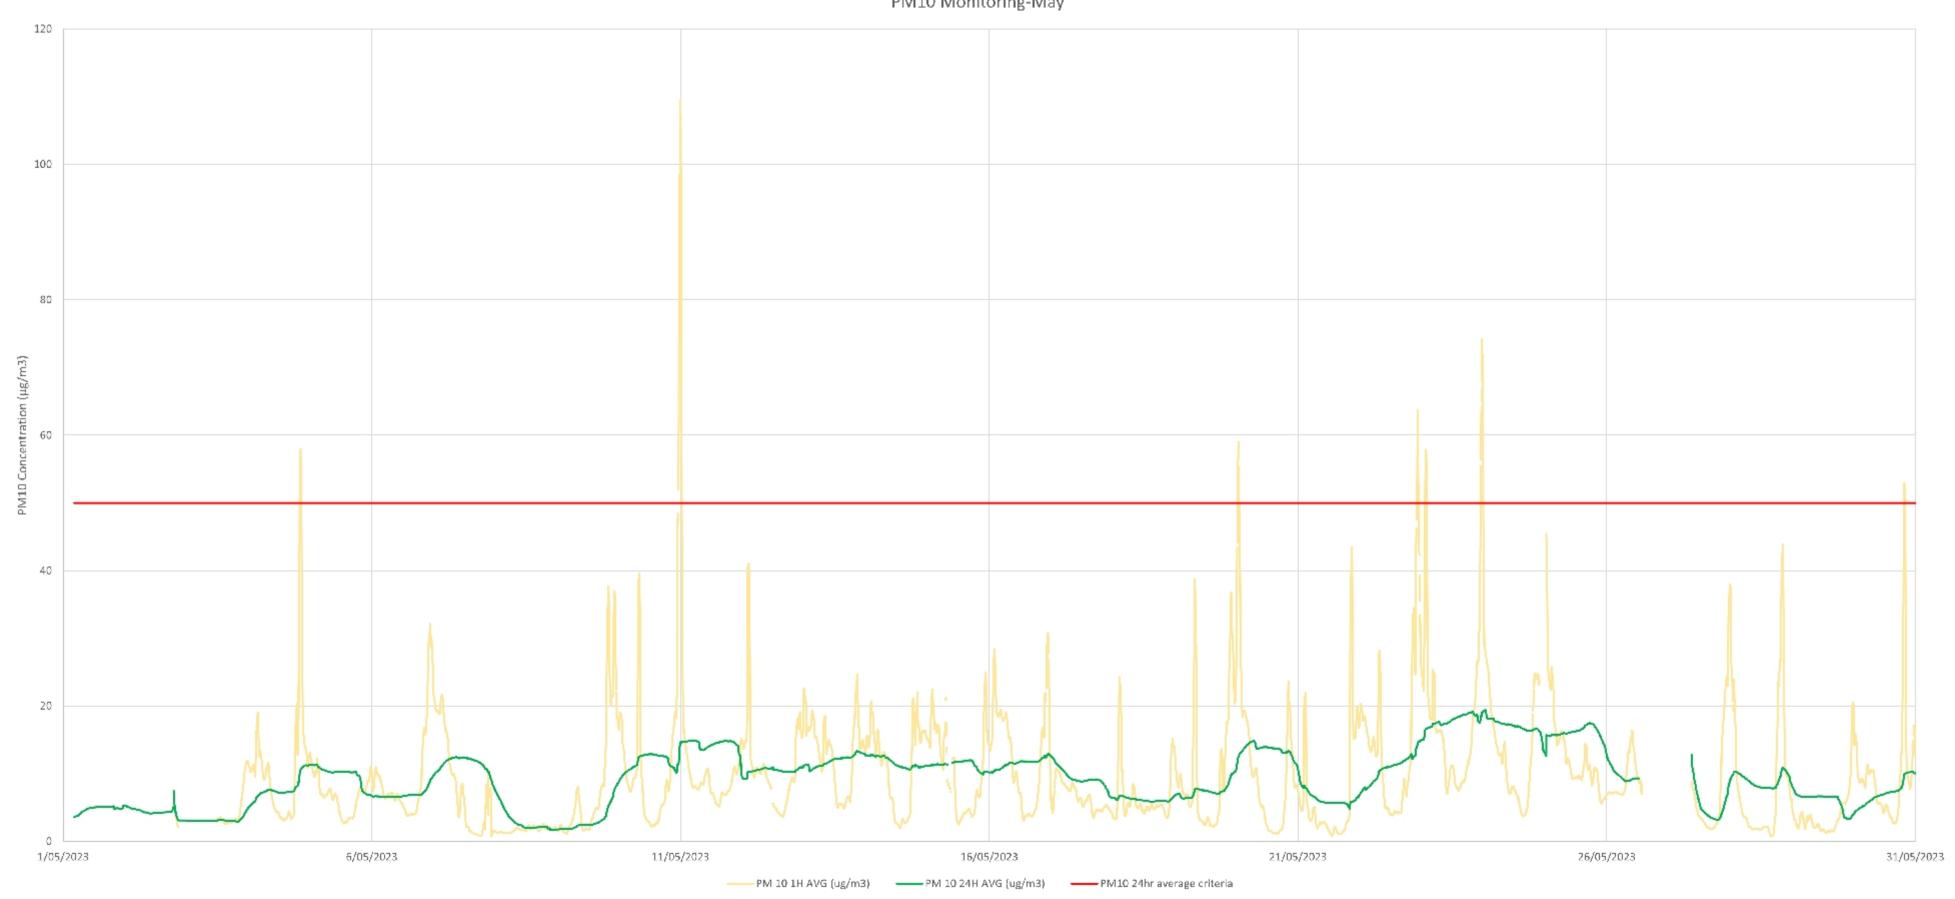

During the month of May the 24hr average criteria was not exceeded for PM10 or PM2.5; however, several spikes in the one hour average to a maximum value of  $109.5 \,\mu g/m^3$  of PM10 and  $93.8 \,\mu g/m^3$  for PM2.5 were observed.

The spikes were exclusively noted to be during the night, or out of working hours. No explanation has been provided to date as to why these events have occurred; however, the circumstance should be considered during future monitoring events if exceedances are observed.

The monitoring data for the month of May 2023 is considered compliant with relevant criteria. Refer to **Figure 2** – PM10 May Monitoring Data and **Figure 3** – PM2.5 May Monitoring Data.

Regards,

Jayden Gross

| Figure 2 - PM10 Ma | y monitoring | Data |
|--------------------|--------------|------|
|--------------------|--------------|------|

PM10 Monitoring-May

Figure 3 - PM2.5 May Monitoring Data

Figure 3 - Exceedance Raw Data, 1 Minute Intervals