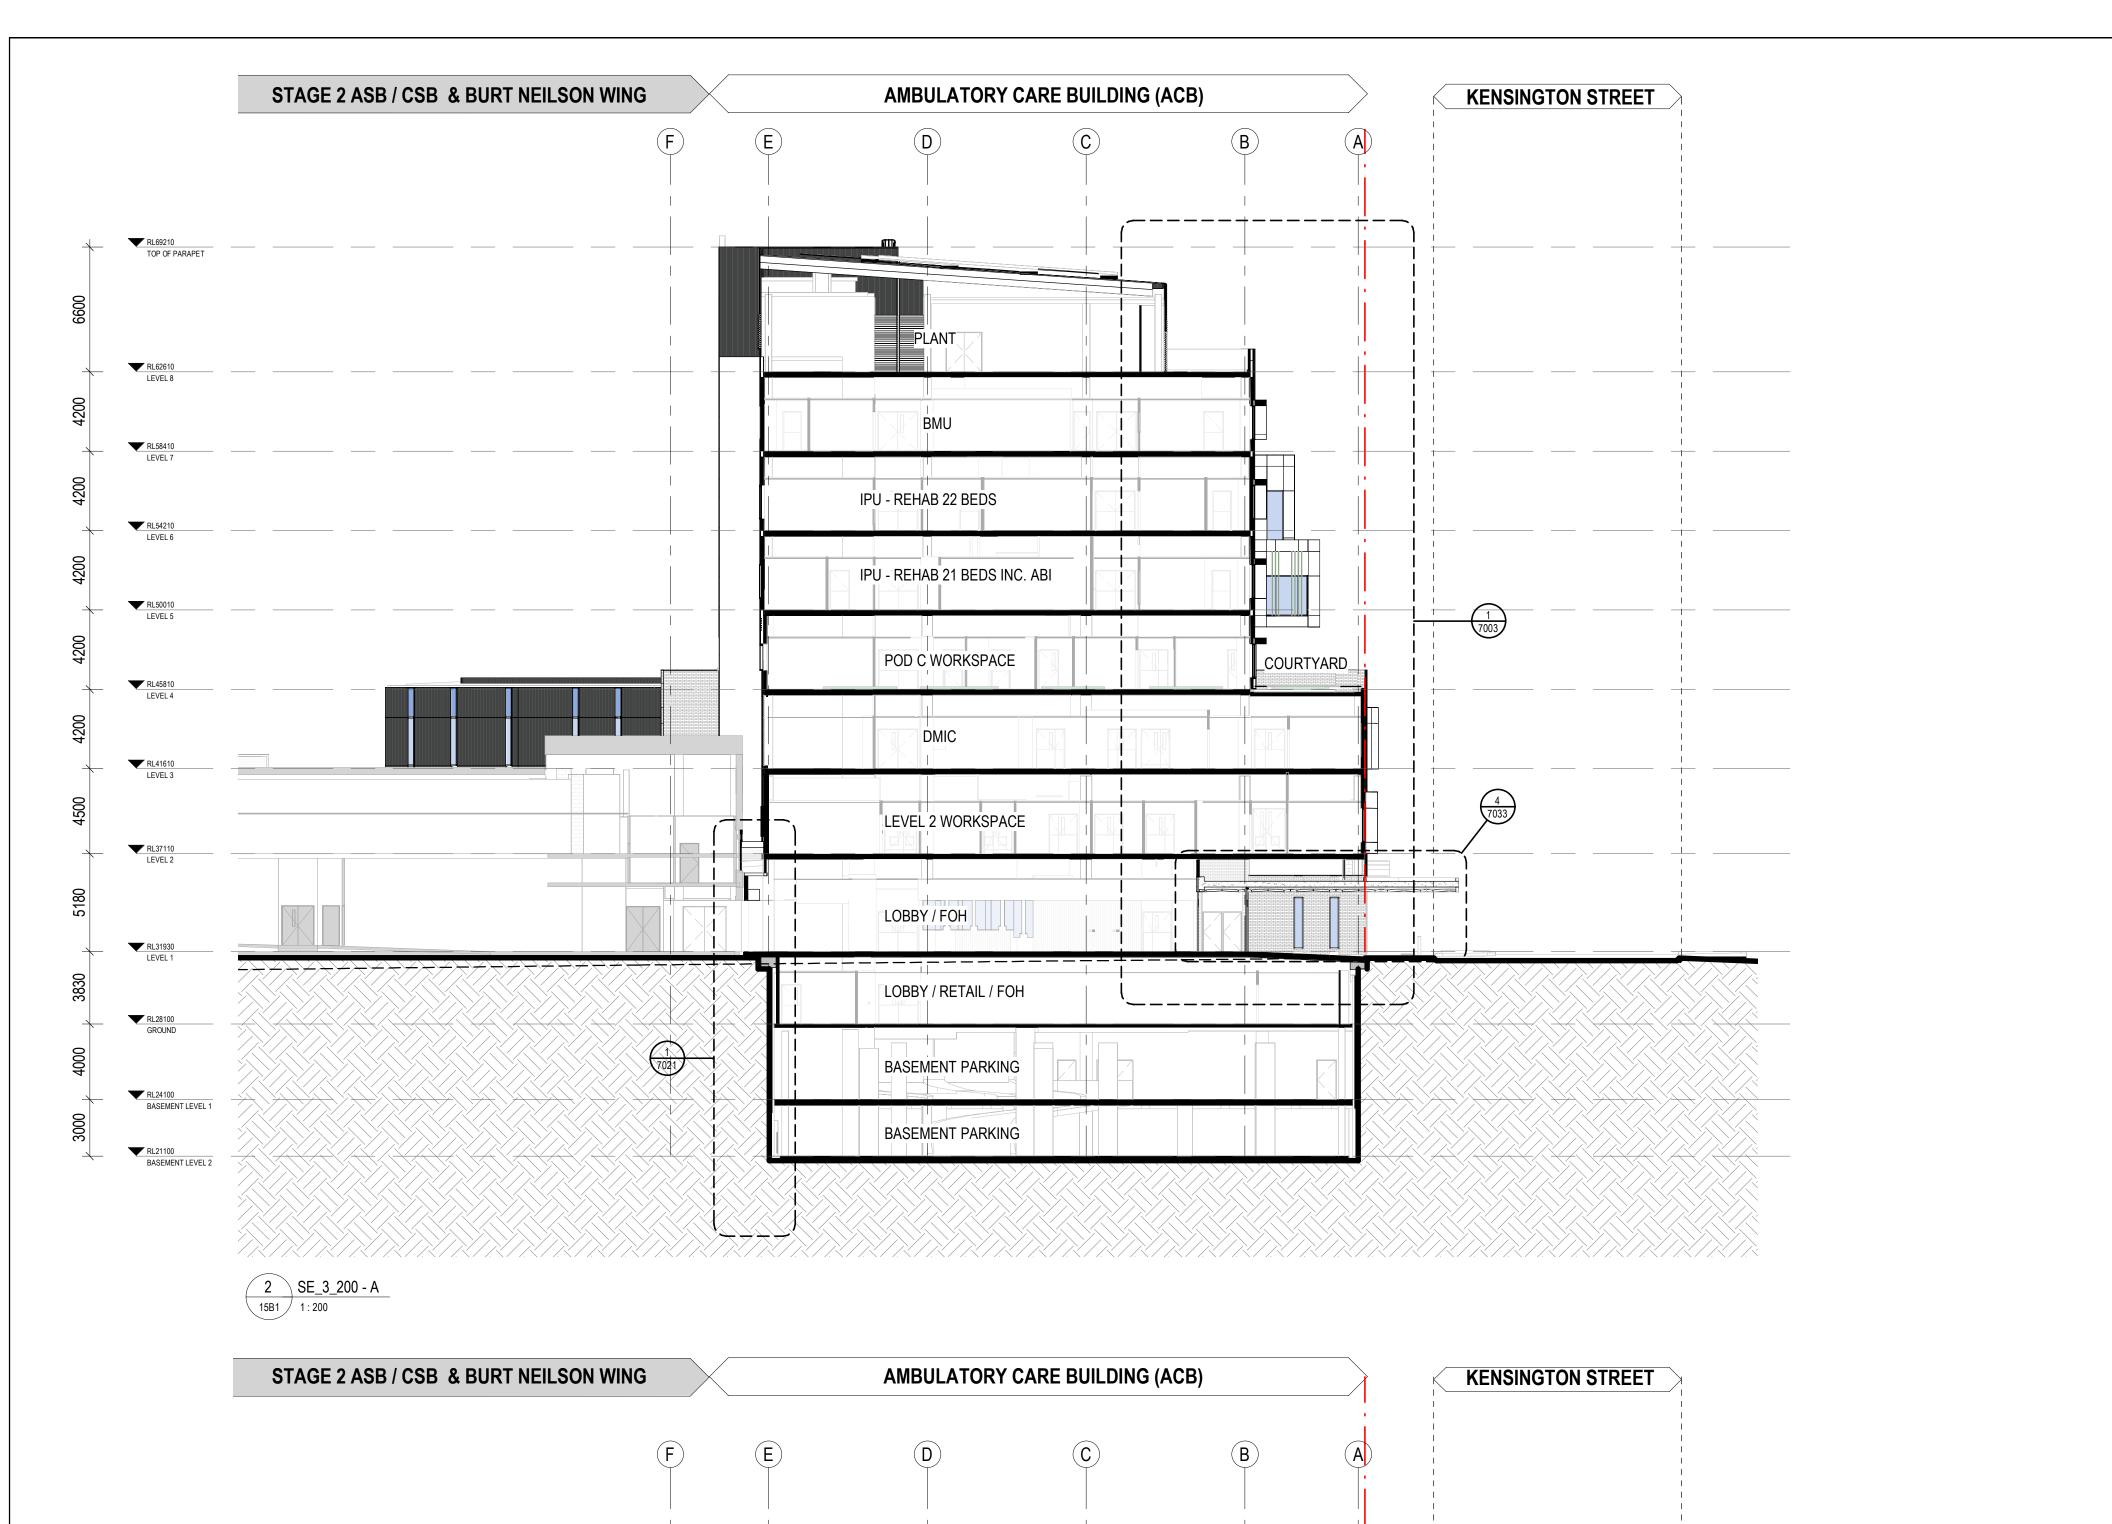

Department of Planning

Issued under the Environmental Planning and Assessment Act 1979

Approved Section 4.55(1A) Application No: SSD-39170713- Mod-1 Granted: 20 April 2023 Sheet No: 1 of 16 Signed: PN

**DESIGN DEVELOPMENT** 

PR1 PAVERS ON POLYPADS

Department of Planning

Issued under the Environmental Planning and Assessment Act 1979

and Environment

Approved Section 4.55(1A) Application No: SSD-39170713- Mod-1

Granted: 20 April 2023 Sheet No: 8 of 16 Signed: PN

NSW

DRAWING TO BE PRINTED IN COLOUR

SERVICE PROVIDER

Jacobs.

Level 7, 177 Pacific Highway, North Sydney, NSW, 2060 Tel: +61 2 9928 2100 Fax: +61 2 9928 2510 Web: jacobs.com

PROJECT ST GEORGE HOSPITAL STAGE 3

PROJECT NO. **IA256500** 

DRAWING TITLE **SECTIONS - SHEET 1** 

**DESIGN DEVELOPMENT** 

BA/LL DG/GA APPROVED CHECKED

SCALE @ B1 1:200

DRAWING NO. REVISION

SGHS3-AR-DG-4006