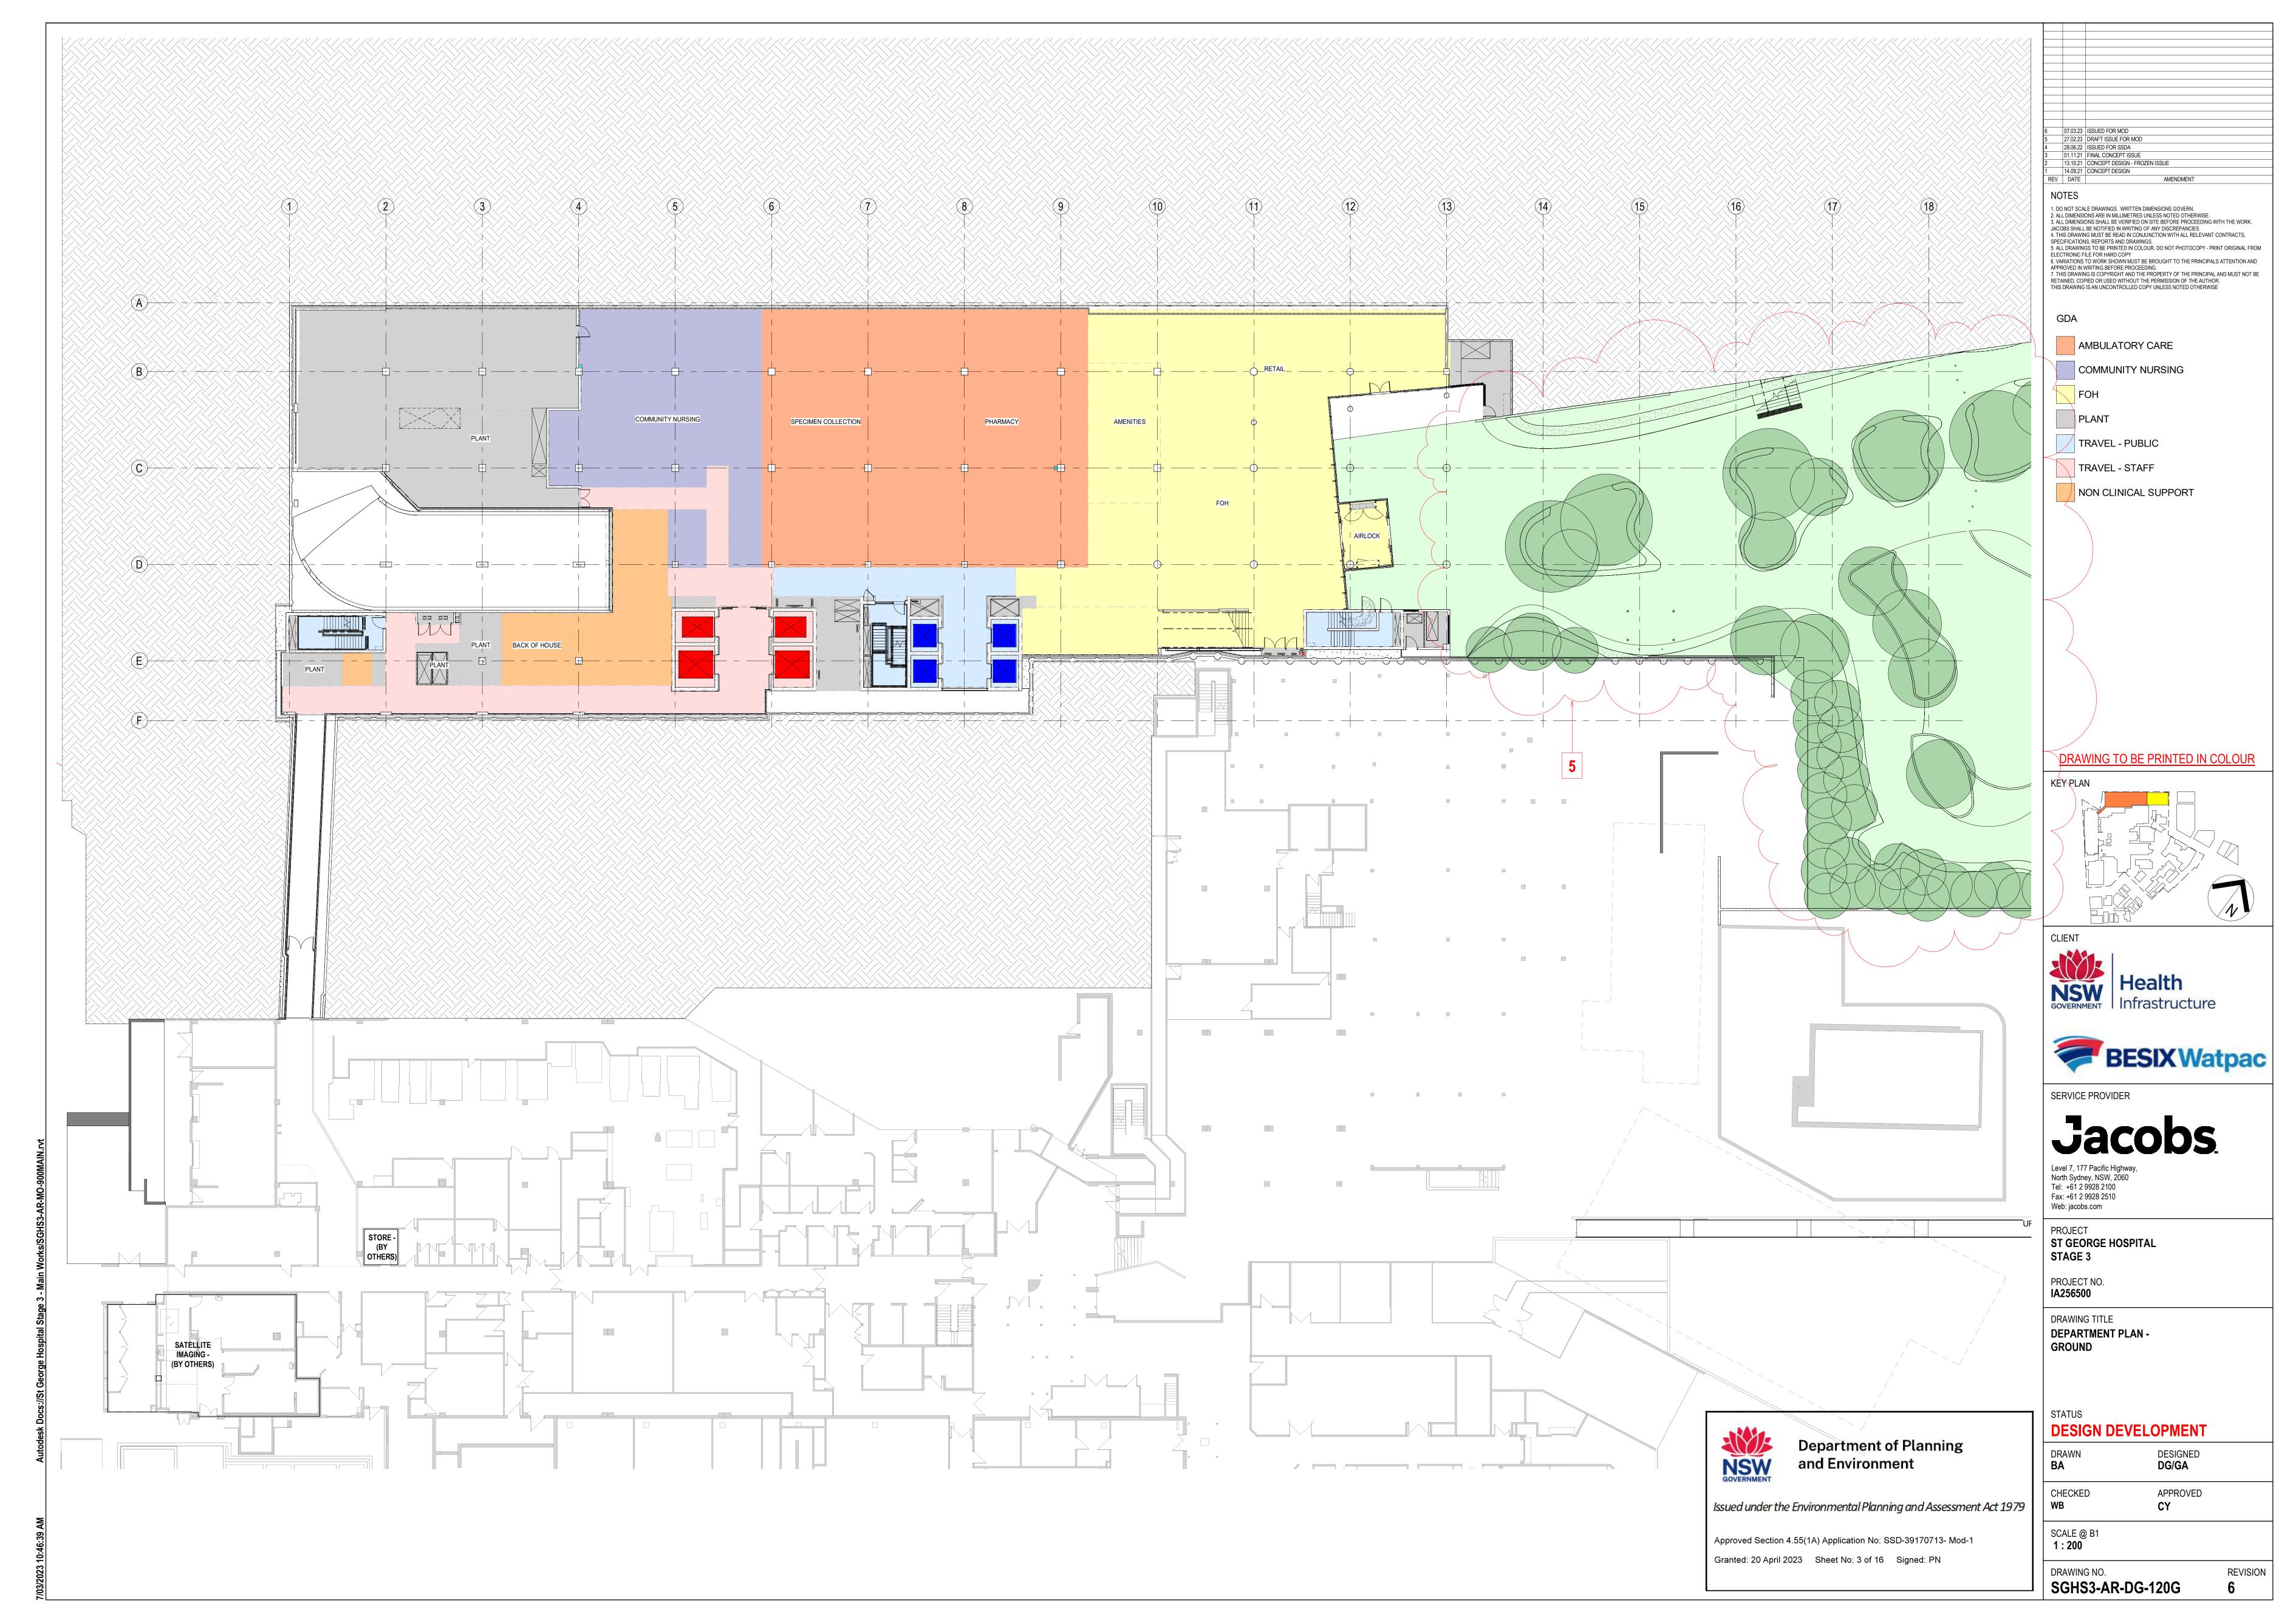

Department of Planning

Issued under the Environmental Planning and Assessment Act 1979

Approved Section 4.55(1A) Application No: SSD-39170713- Mod-1 Granted: 20 April 2023 Sheet No: 1 of 16 Signed: PN

**DESIGN DEVELOPMENT** 

BA/LL DG/GA

APPROVED **CY** CHECKED **WB** 

SCALE @ B1 **1:200** 

DRAWING NO. SGHS3-AR-DG-12B2

REVISION



SGHS3-AR-DG-12B1

















FACADE LEGEND: NOTE REFER TO FINISHES SCHEDULE FOR FURTHER DETAILS

13.03.23 GENERAL UPDATE

06.05.22 SCHEMATIC DESIGN 100% 08.04.22 SCHEMATIC DESIGN FROZEN ISSUE 25.03.22 SCHEMATIC DESIGN 70%

01.11.21 FINAL CONCEPT ISSUE 13.10.21 CONCEPT DESIGN - FROZEN ISSUE

1. DO NOT SCALE DRAWINGS. WRITTEN DIMENSIONS GOVERN.

JACOBS SHALL BE NOTIFIED IN WRITING OF ANY DISCREPANCIES.

ALL DIMENSIONS ARE IN MILLIMETRES UNLESS NOTED OTHERWISE.
 ALL DIMENSIONS SHALL BE VERIFIED ON SITE BEFORE PROCEEDING WITH THE WORK.

4. THIS DRAWING MUST BE READ IN CONJUNCTION WITH ALL RELEVANT CONTRACTS, SPECIFICATIONS, REPORTS AND DRAWINGS.

5. ALL DRAWINGS TO BE PRINTED IN COLOUR. DO NOT PHOTOCOPY - PRINT ORIGINAL FROM

ELECTRONIC FILE FOR HARD COPY
6. VARIATIONS TO WORK SHOWN MUST BE BROUGHT TO THE