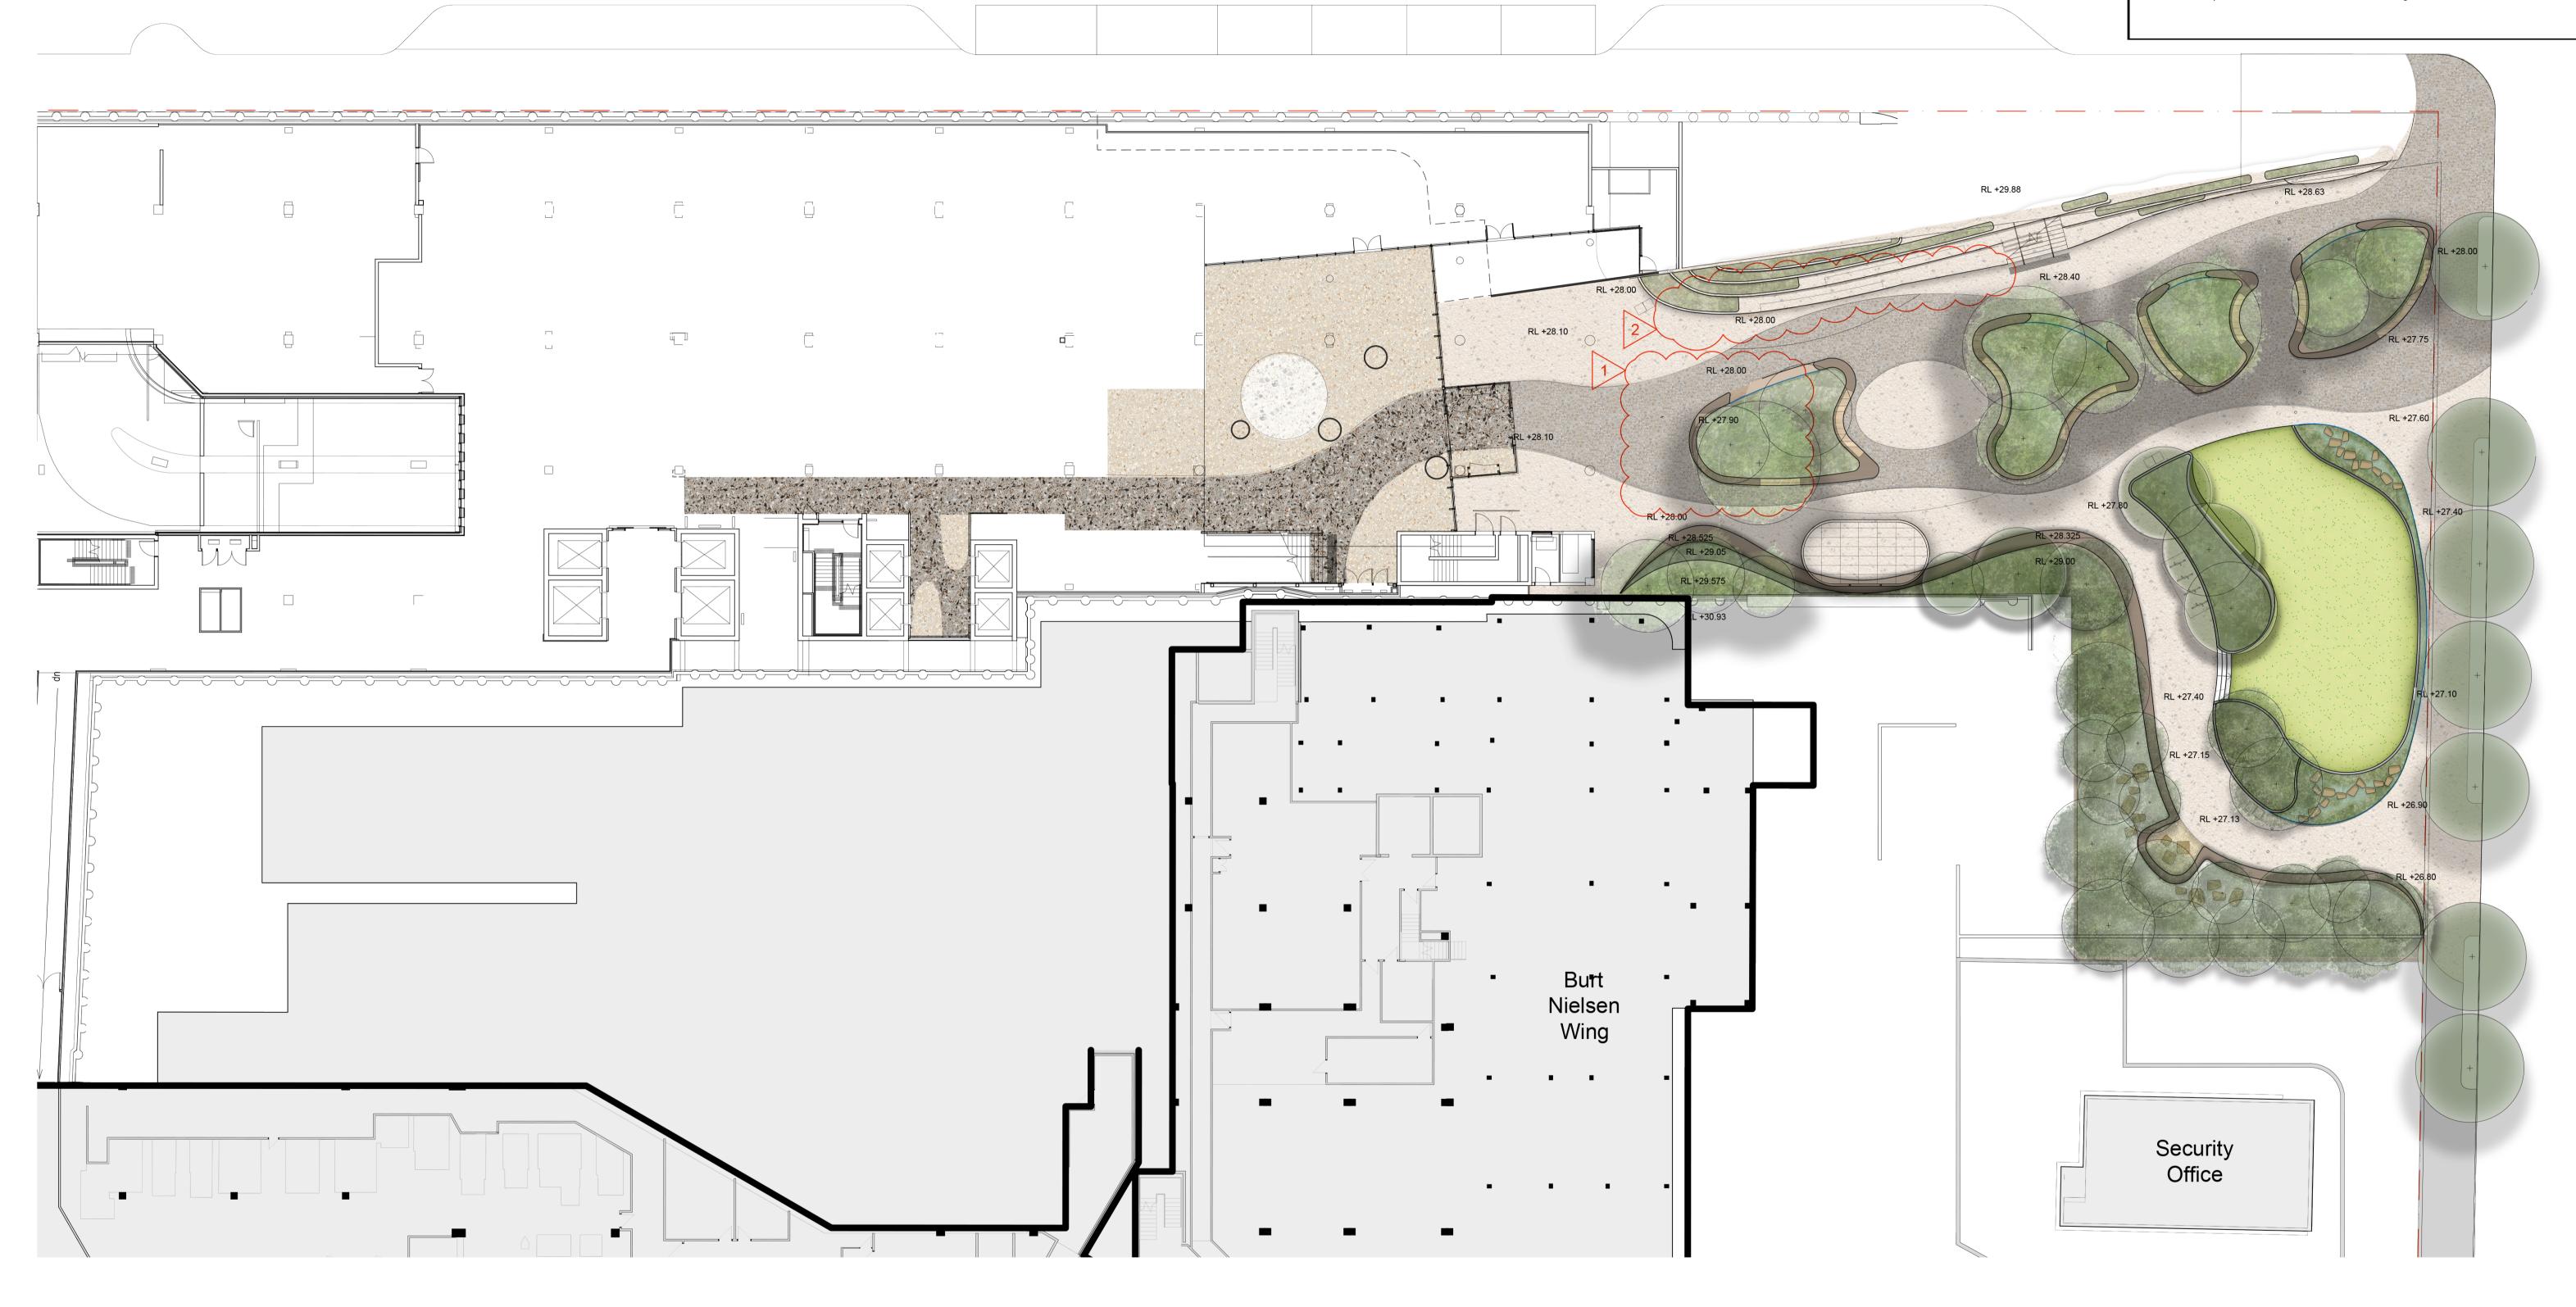

SSD Modification shown shall be referred to the Landscape Architect for confirmation. SSD Modification B For Coordination A Preliminary Issue Revision Description

JD NM 04.04.2022

Drawn Check Date

Health Infrastructure

St George Hospital

**Drawing Name** Landscape Plan **Ground Floor** 

SCHEMATIC DESIGN

Scale 1:200 @ A1 0 1 2 4 6 Job Number Drawing Number SS21-4660 100 F

commencing work. Do not scale this drawing. Any required dimensions not shown shall be referred to the Landscape Architect for confirmation.

B For Coordination
A Preliminary
Issue Revision Description

Raised Planter Bed