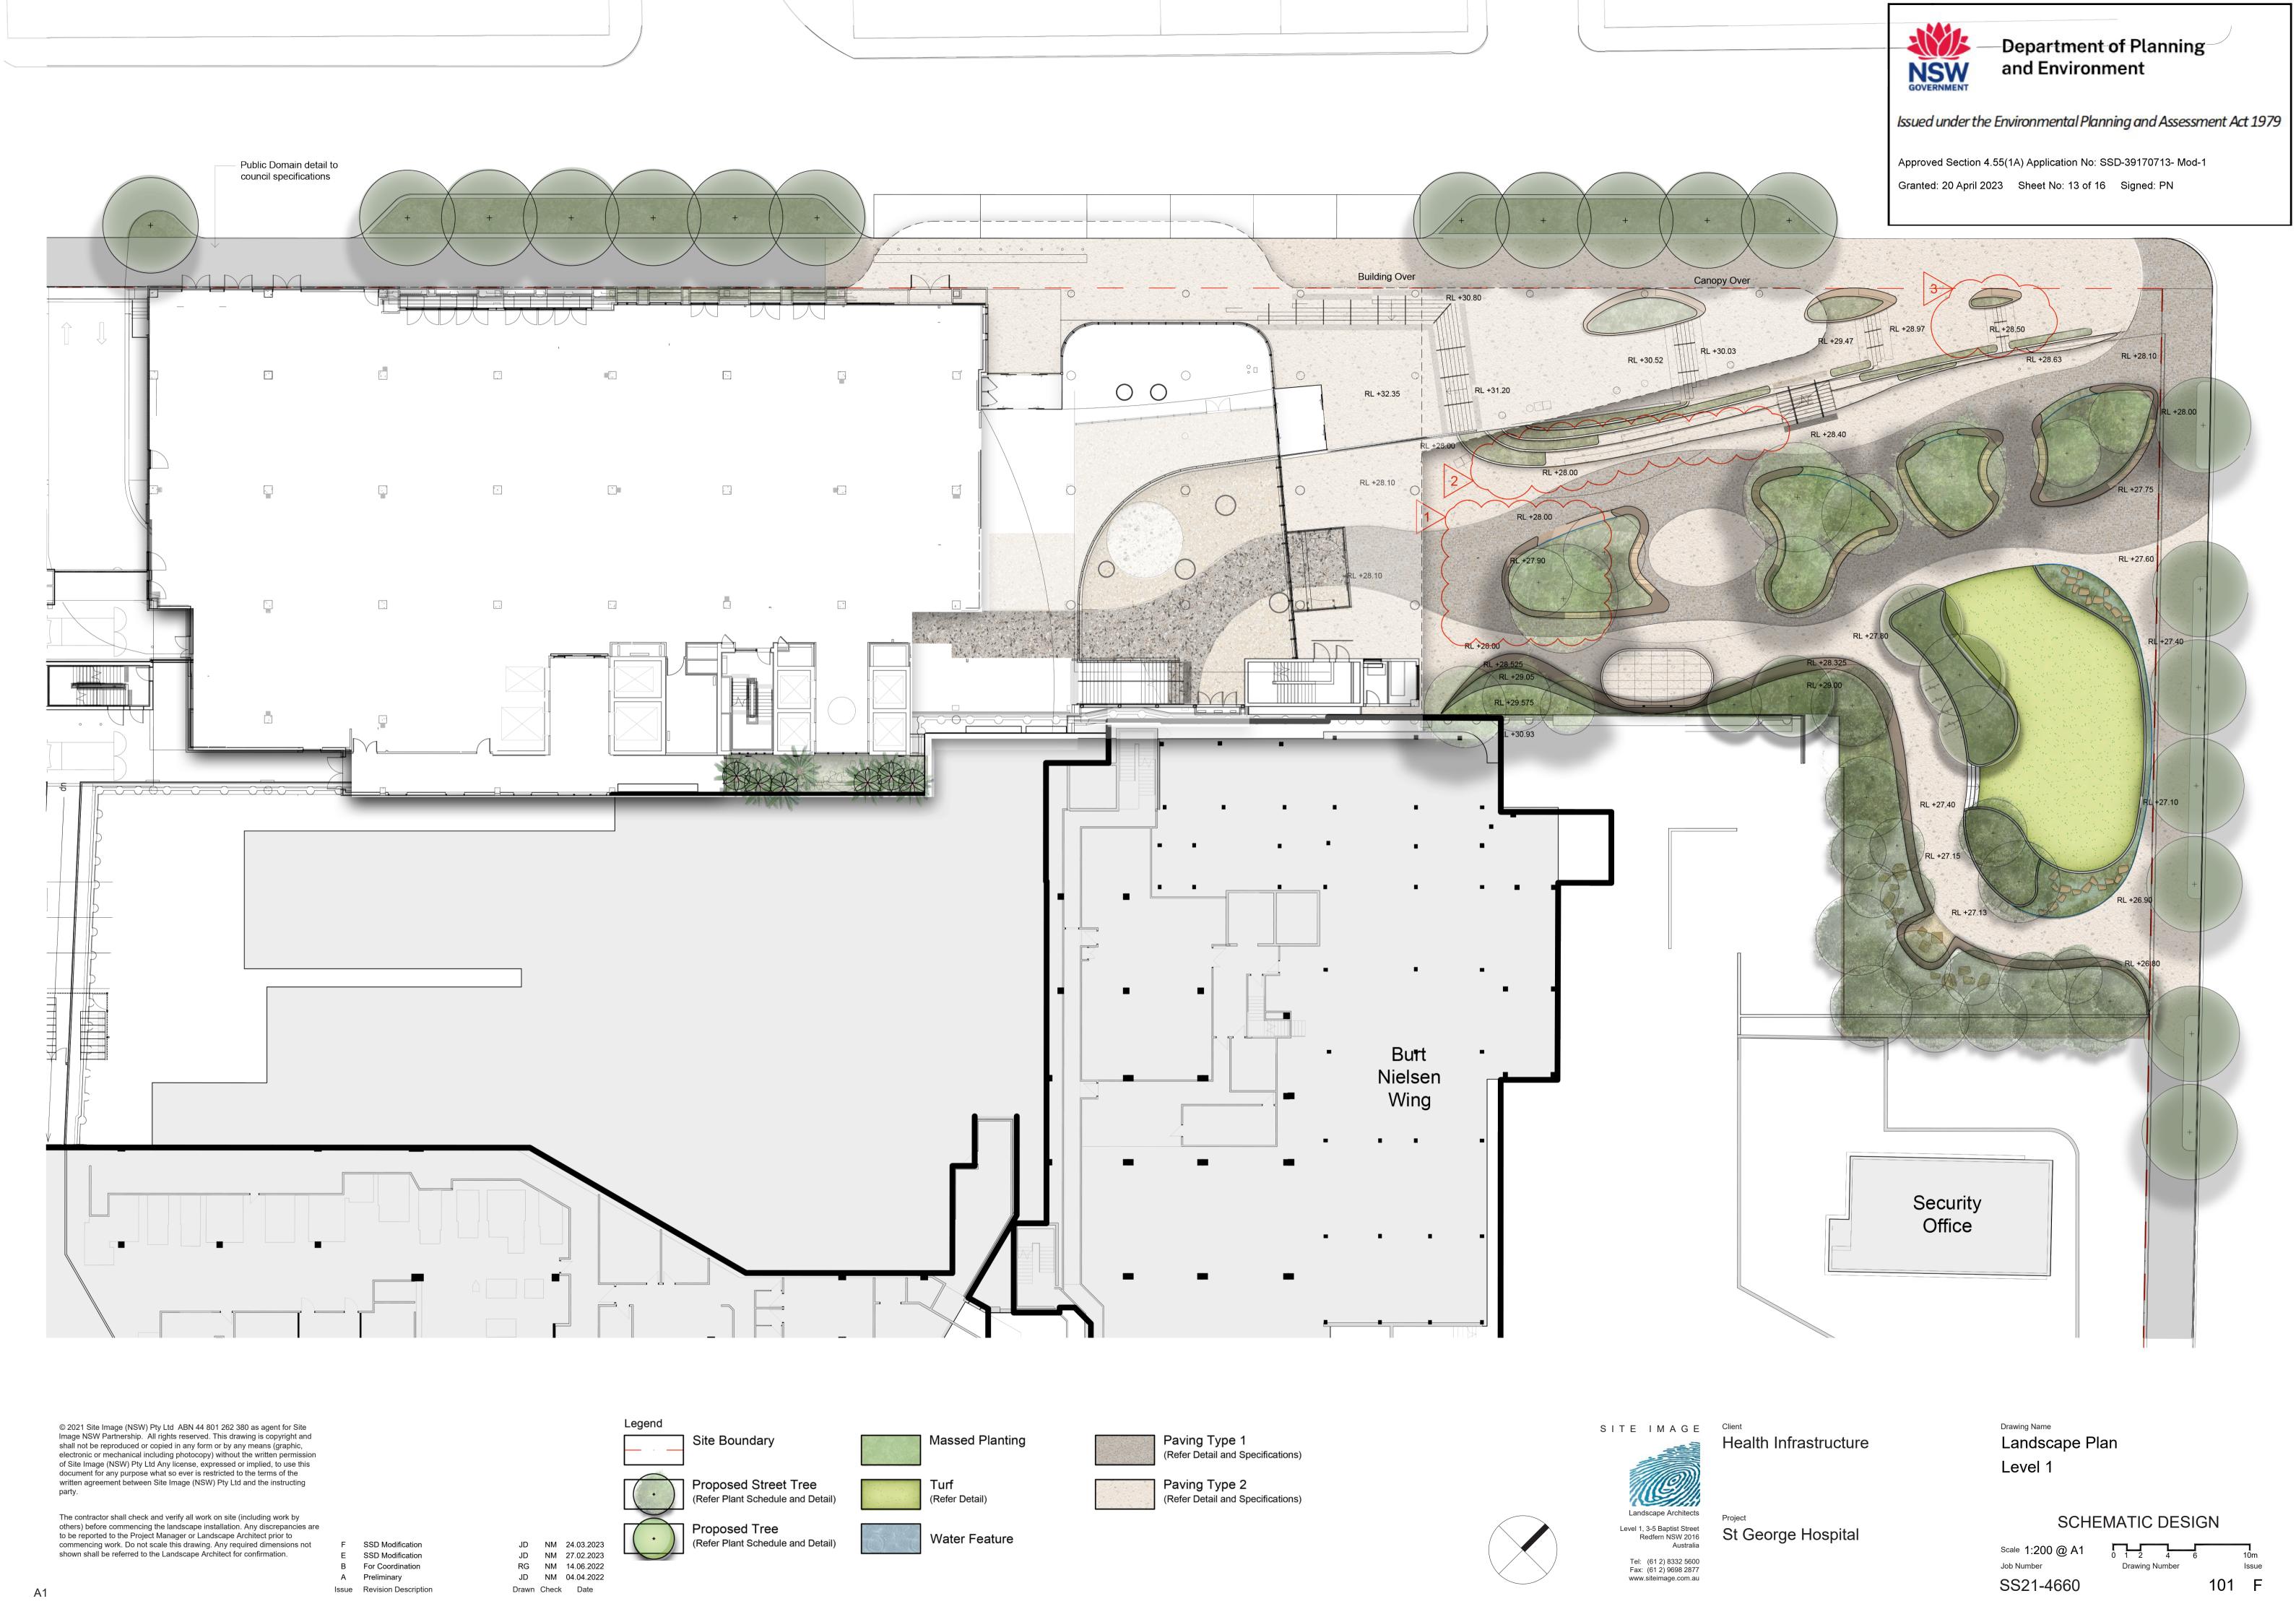

# St George Hospital

## Landscape Schematic Design

SCHEMATIC DESIGN

000 F

Scale

Job Number Drawing Number

\$\$21-4660

Approved Section 4.55(1A) Application No: SSD-39170713- Mod-1

Issued under the Environmental Planning and Assessment Act 1979

Granted: 20 April 2023 Sheet No: 12 of 16 Signed: PN