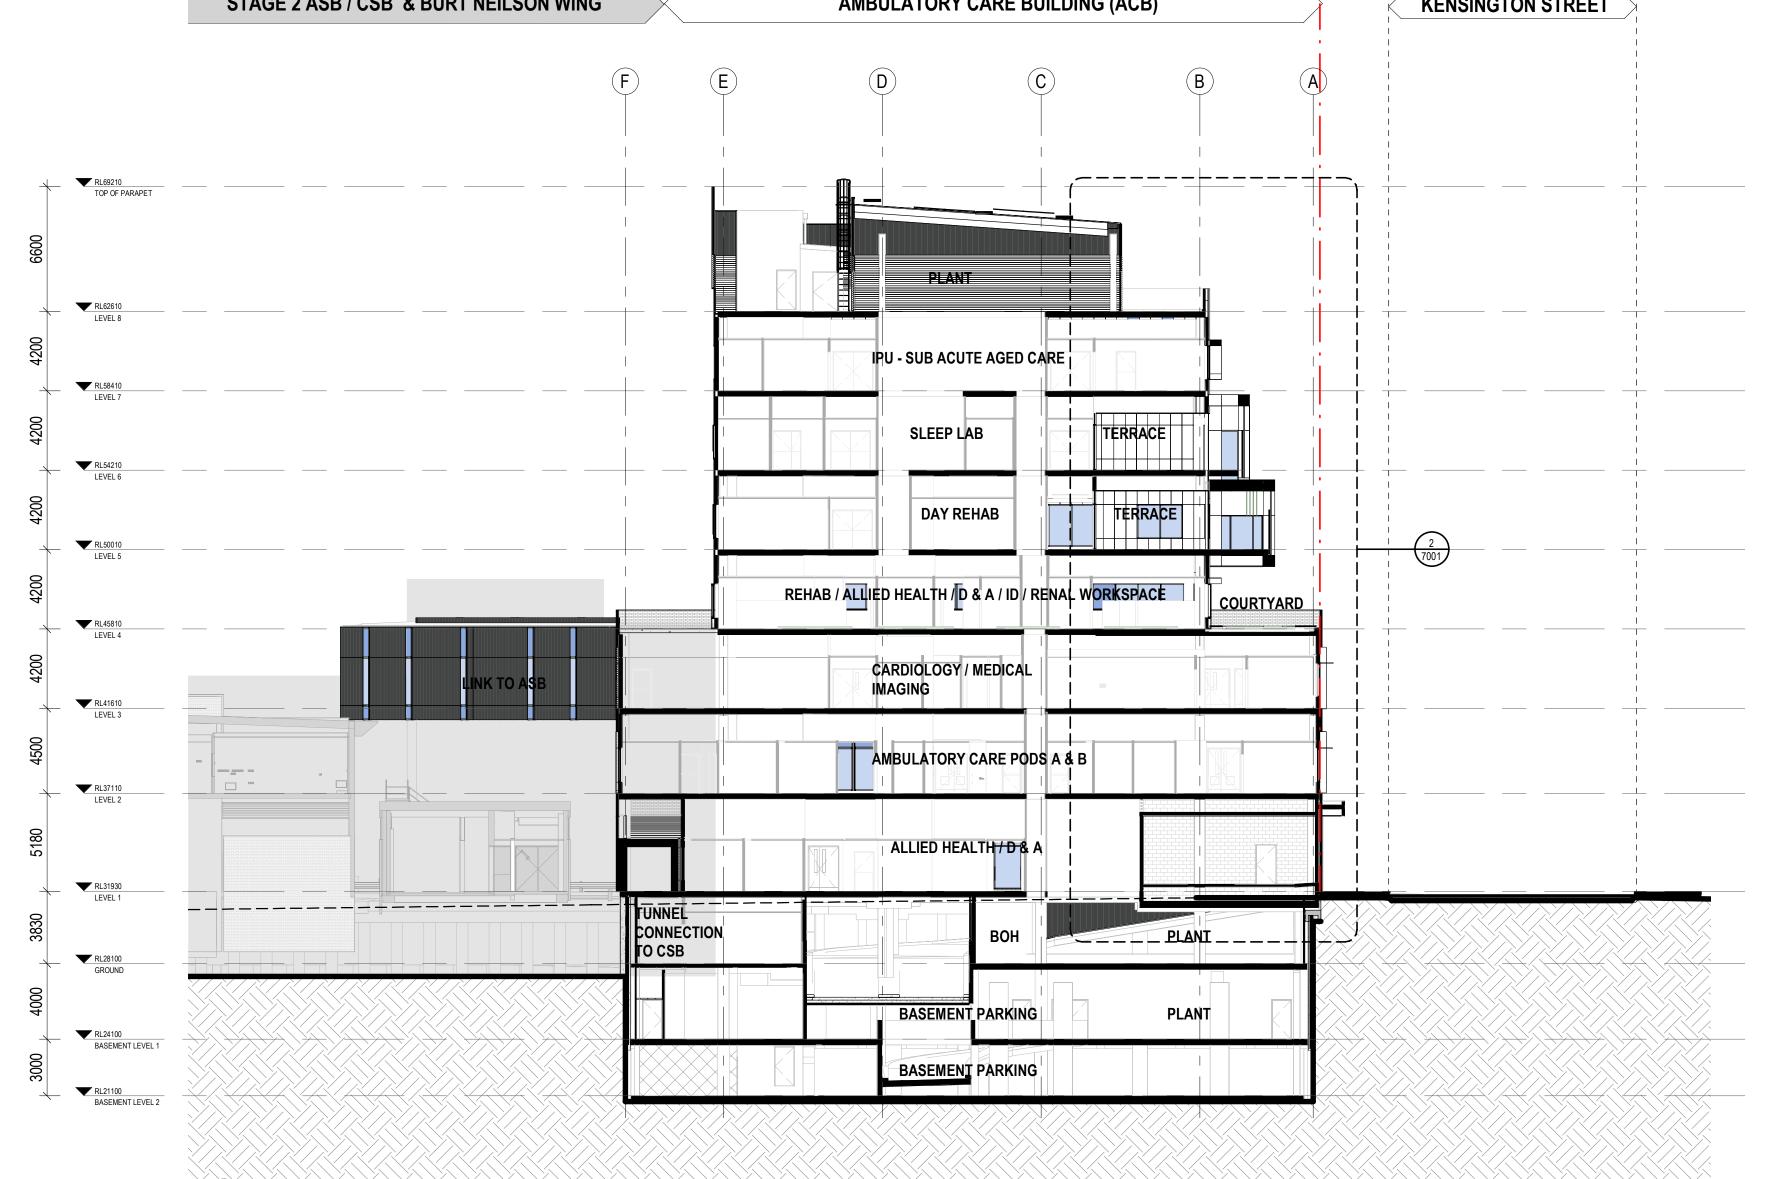

PR1 PAVERS ON POLYPADS

Department of Planning

Issued under the Environmental Planning and Assessment Act 1979

and Environment

Approved Section 4.55(1A) Application No: SSD-39170713- Mod-1

Granted: 20 April 2023 Sheet No: 8 of 16 Signed: PN

NSW

DRAWING TO BE PRINTED IN COLOUR

SERVICE PROVIDER

Jacobs.

Level 7, 177 Pacific Highway, North Sydney, NSW, 2060 Tel: +61 2 9928 2100 Fax: +61 2 9928 2510 Web: jacobs.com

PROJECT ST GEORGE HOSPITAL STAGE 3

PROJECT NO. **IA256500** 

DRAWING TITLE **SECTIONS - SHEET 1** 

**DESIGN DEVELOPMENT** 

BA/LL DG/GA APPROVED CHECKED

SCALE @ B1 1:200

DRAWING NO. REVISION

SGHS3-AR-DG-4006