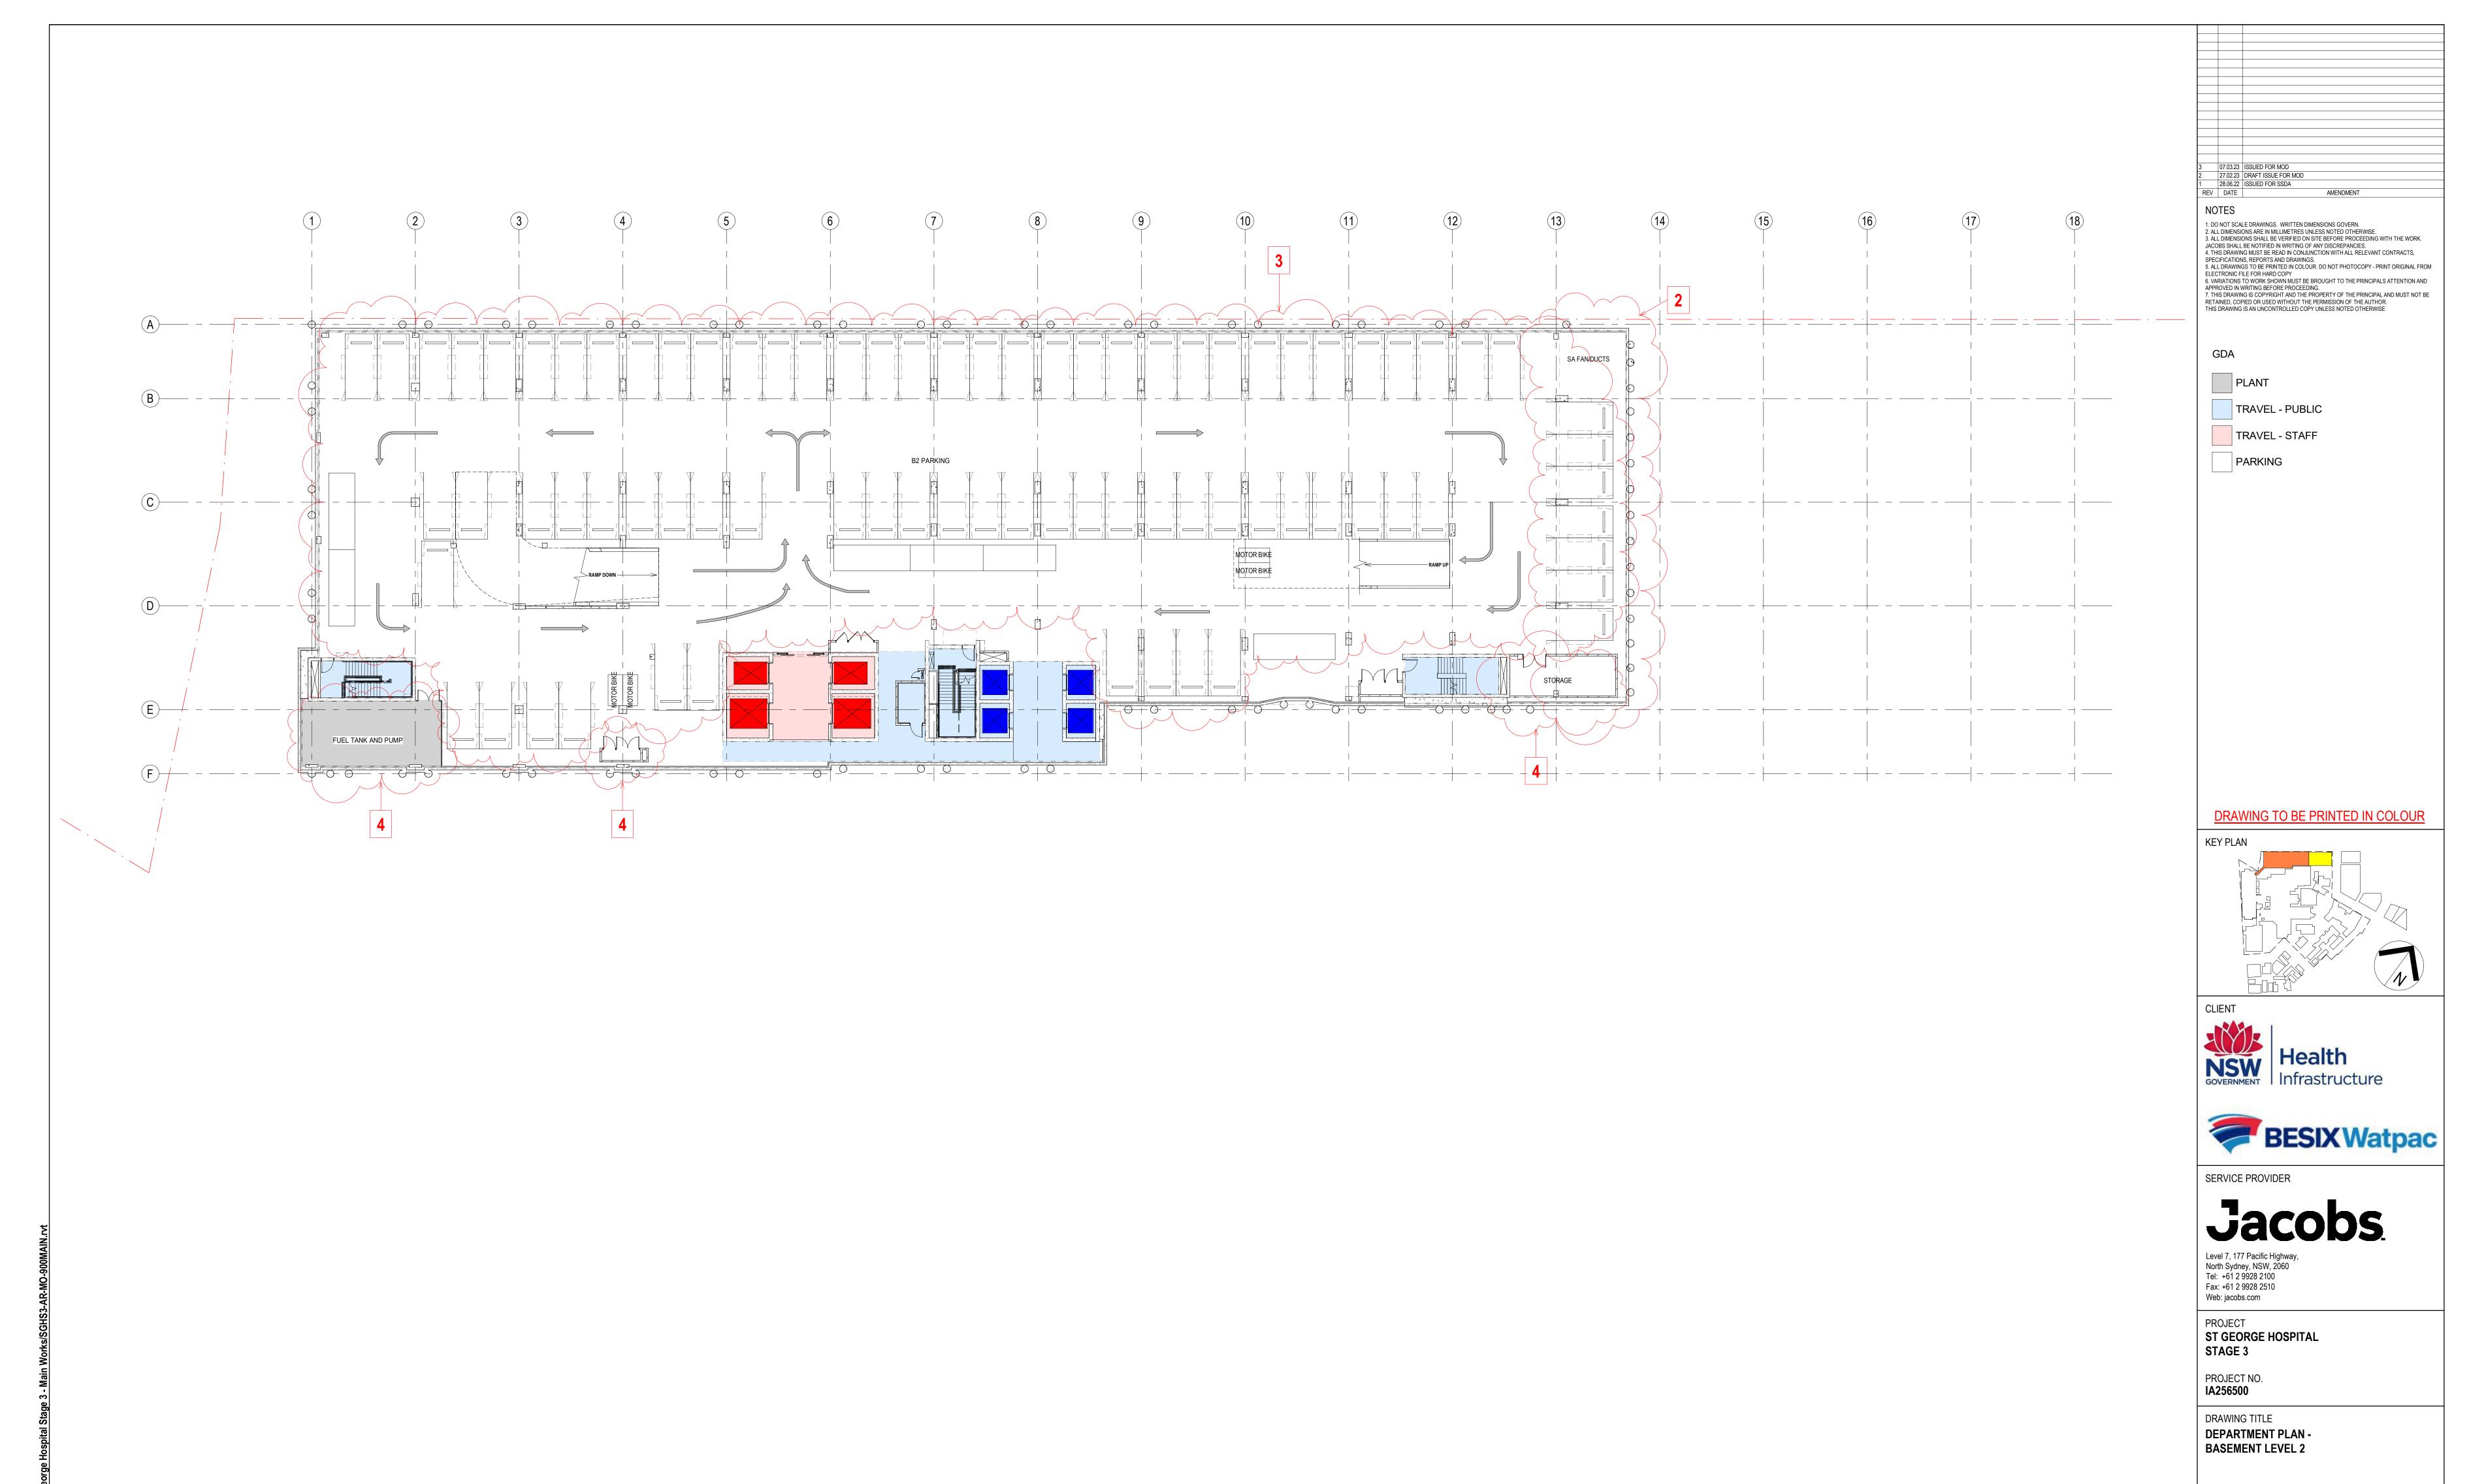

Department of Planning

Issued under the Environmental Planning and Assessment Act 1979

Approved Section 4.55(1A) Application No: SSD-39170713- Mod-1 Granted: 20 April 2023 Sheet No: 1 of 16 Signed: PN

**DESIGN DEVELOPMENT** 

BA/LL DG/GA

APPROVED **CY** CHECKED **WB** 

SCALE @ B1 **1:200** 

DRAWING NO. SGHS3-AR-DG-12B2

REVISION

SGHS3-AR-DG-12B1

FACADE LEGEND: NOTE REFER TO FINISHES SCHEDULE FOR FURTHER DETAILS

13.03.23 GENERAL UPDATE

06.05.22 SCHEMATIC DESIGN 100% 08.04.22 SCHEMATIC DESIGN FROZEN ISSUE 25.03.22 SCHEMATIC DESIGN 70%

01.11.21 FINAL CONCEPT ISSUE 13.10.21 CONCEPT DESIGN - FROZEN ISSUE

1. DO NOT SCALE DRAWINGS. WRITTEN DIMENSIONS GOVERN.

JACOBS SHALL BE NOTIFIED IN WRITING OF ANY DISCREPANCIES.

ALL DIMENSIONS ARE IN MILLIMETRES UNLESS NOTED OTHERWISE.
 ALL DIMENSIONS SHALL BE VERIFIED ON SITE BEFORE PROCEEDING WITH THE WORK.

4. THIS DRAWING MUST BE READ IN CONJUNCTION WITH ALL RELEVANT CONTRACTS, SPECIFICATIONS, REPORTS AND DRAWINGS.

5. ALL DRAWINGS TO BE PRINTED IN COLOUR. DO NOT PHOTOCOPY - PRINT ORIGINAL FROM

ELECTRONIC FILE FOR HARD COPY
6. VARIATIONS TO WORK SHOWN MUST BE BROUGHT TO THE PRINCIPALS ATTENTION AND

VARIATIONS TO WORK SHOWN MUST BE BROUGHT TO THE PRINCIPALS ATTENTION AND APPROVED IN WRITING BEFORE PROCEEDING.
 THIS DRAWING IS COPYRIGHT AND THE PROPERTY OF THE PRINCIPAL AND MUST NOT BE RETAINED, COPIED OR USED WITHOUT THE PERMISSION OF THE AUTHOR.

THIS DRAWING IS AN UNCONTROLLED COPY UNLESS NOTED OTHERWISE

ALL DRAWINGS TO BE PRINTED AND READ IN COLOUR CO-ORDINATION AND ADJUSTMENT OF FINAL WINDOW AND

WEEPHOLES TO BE SET UNDER MAXIMUM SPACING

DOOR MULLION LOCATIONS TO BE CO-ORDINATED WITH FINAL

ALLOWANCE TO STANDARDS AND SET EVENLY ALONG THE FACADE OF EACH PODIUM BLOCK AND TO BE SET EVENLY

REFER TO DRAWING NUMBER 7035 & 7036 FOR ALUMINIUM

ALL FIXINGS AND DETAILS TO FACADE TO BE COORDINATED

CLADDING AND BRICK FENESTRATION DETAIL

REFER TO FINISHES SCHEDULE SGH3-AR-DG-9103 FOR FACADE

14.09.21 CONCEPT DESIGN

**GENERAL NOTES** 

INTERNAL FITOUT

OVER WINDOWS.

AND EXTERIOR SPECIFICATIONS

WITH THE FACADE ENGINEER

BRICK MOVEMENT JOINT

14.10.22 TENDER

FAC01 ALUMINIUM KINGSPAN PANELS ALC1 APPLIANCE WHITE ALC1 - TYP1 CUSTOM AL. FOLDED FACADE ALC1 - TYP2 CUSTOM AL. FOLDED FACADE

ALC1 - TYP3 CUSTOM AL. FOLDED FACADE

ALC2 MONUMENT ALC3 GREY

ALC4 SILVER GREY

PGH BLACK & TAN AND RECYCLED RED BRICKS

BR1 HIT & MISS RECESSED BRICK PATTERN BR2 HIT & MISS PROJECTING BRICK

PATTERN BR3 HIT & MISS FLUSH BRICK PATTERN BR4 1/3 RUNNING STRETCHER

BR5 VERTICAL STRETCHER BR6 BRICK SLIPS FAC03 LYSAGHT LONGLINE 305 FAC04 TIMBER FORMLINER FAC05 ALUMINIUM WEBFORGE FAC06 COLOURBOND CUSTOM ORB FAC07 LYSAGHT SPANDEK FAC08 WINDOWS AL. 150mm FRAME

FAC09 WINDOWS AL. 100mm FRAME FAC10 CURTAIN WALL GLAZING WITH RHS STEEL MULLIONS U.N.O FAC11 CURVED CURTAIN WALL GLAZING, EXTRUDED ALUMINIUM FRAME FAC12 CURTAIN WALL GLAZING WITH 200mm STEEL MULLIONS U.N.O

LVR1 HORIZONTAL LOUVRES (MONUMENT) LVR2 HORIZONTAL LOUVRES (TO MATCH SC1 50mm DIA VERTICAL SCREEN **GLAZING LEGEND:** 

GLZ1 STANDARD CLEAR DOUBLE GLAZED IGUs GLZ2 CLEAR GLAZED, PLUS JOCKEY SASH WITH INTEGRAL BLINDS

GLZ3 CLEAR SINGLE GLAZED WITH GLZ4 CLEAR GLAZED, 14mm ASSAULT GUARD GLASS PLUS JOCKEY SASH

WITH INTEGRAL BLINDS (MH) GLZ5 CLEAR GLAZED, 14mm ASSAULT GUARD GLASS (MH) GLZ6 CLEAR SINGLE GLAZING BALUSTRADE GLZ7 STANDARD CLEAR DOUBLE

GLAZED IGU (SKYLIGHT) GLZ8 CLEAR SINGLE GLAZING. ASSAULT GUARD GLASS (BALUSTRADE)

**ROOF LEGEND:** MR1 METAL ROOF (SURFMIST) MR2 METAL ROOF (MONUMENT)

FR1 (L4) FLAT MEMBRANE ROOF UNDER TIMBER COMPOSITE DECKING FR2 FLAT MEMBRANE ROOF

PR1 PAVERS ON POLYPADS

Department of Planning

Issued under the Environmental Planning and Assessment Act 1979

and Environment

Approved Section 4.55(1A) Application No: SSD-39170713- Mod-1

Granted: 20 April 2023 Sheet No: 8 of 16 Signed: PN