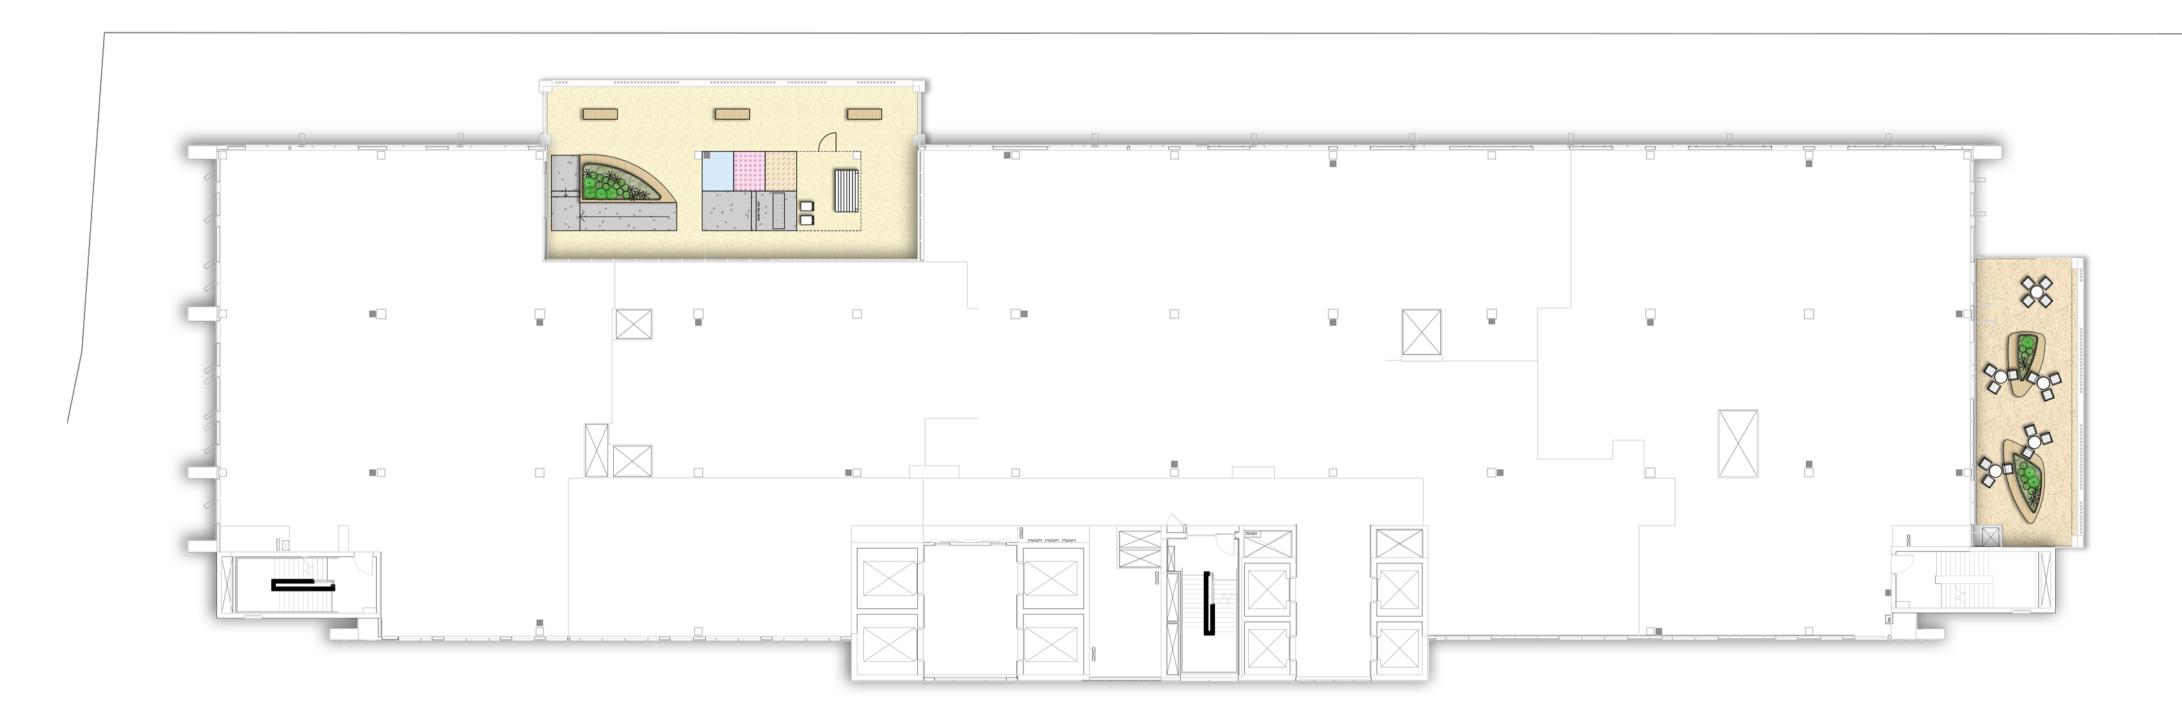

St George Hospital

**Drawing Name** Landscape Plan **Ground Floor** 

SCHEMATIC DESIGN

Scale 1:200 @ A1 0 1 2 4 6 Job Number Drawing Number SS21-4660 100 F