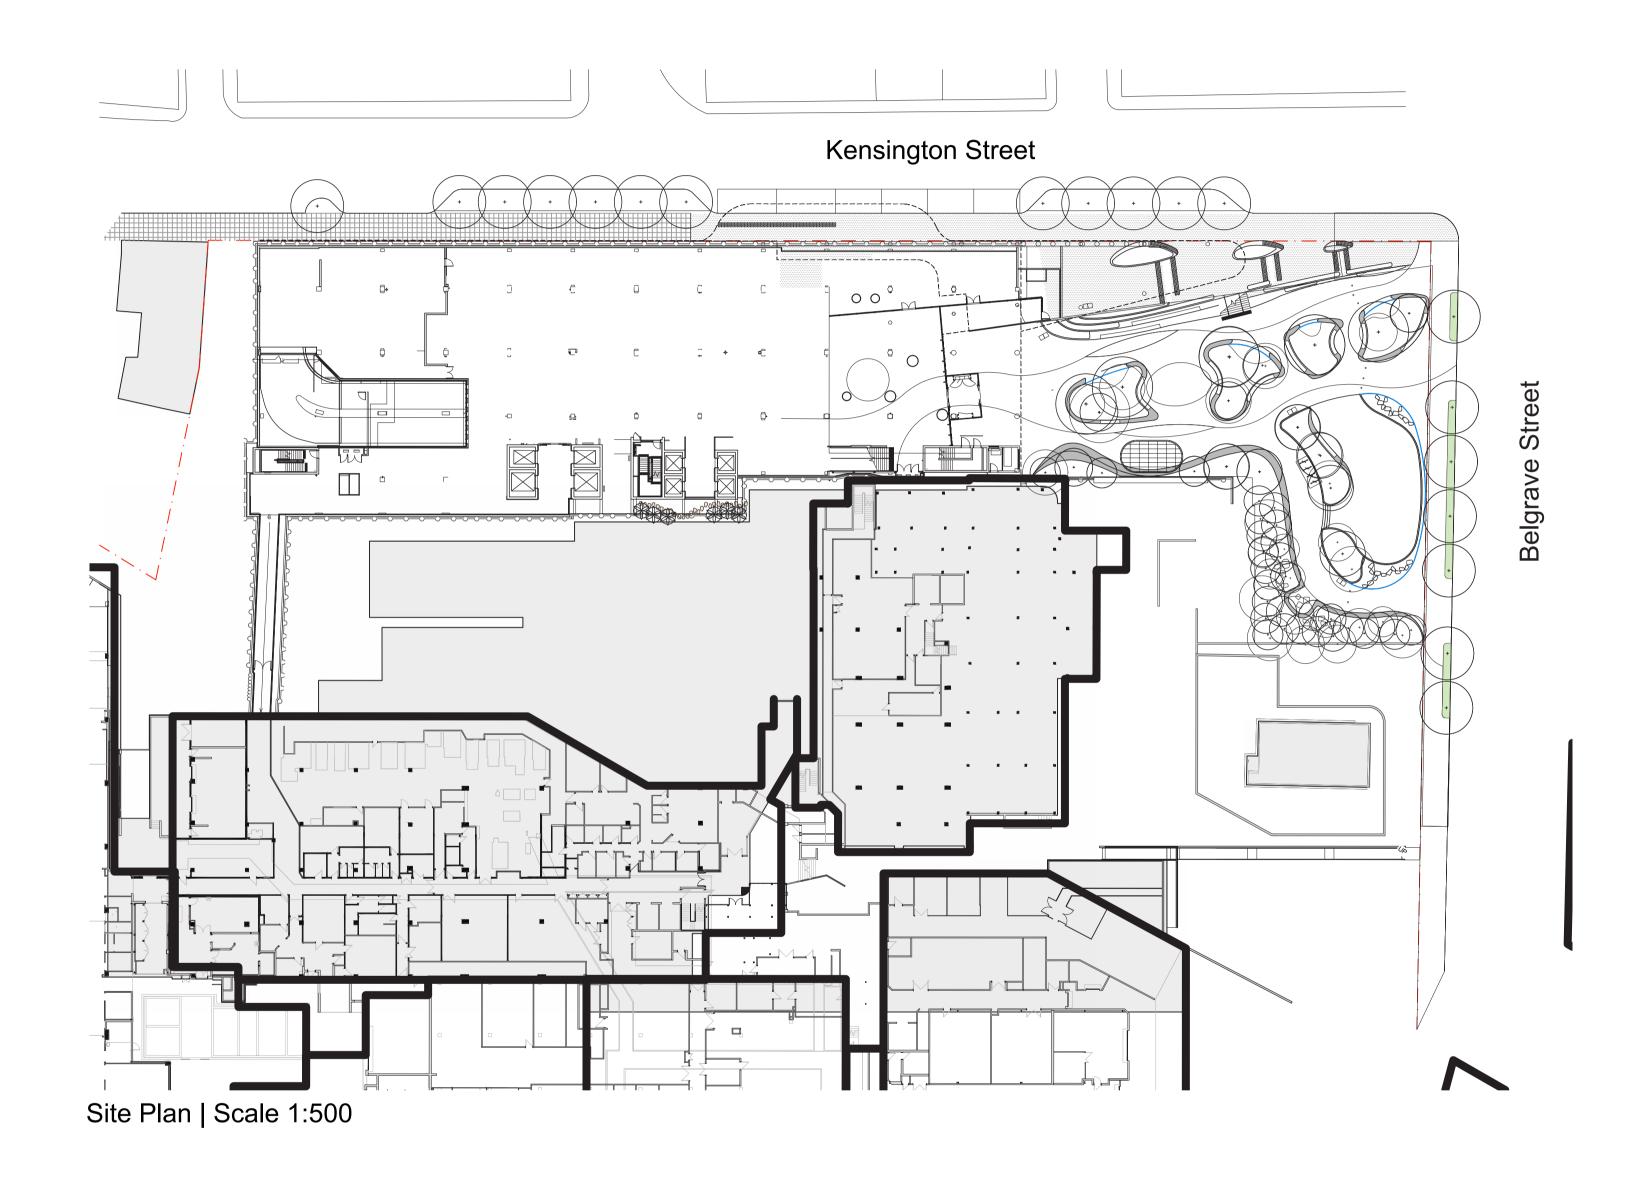

# St George Hospital

## Landscape Schematic Design

#### **Drawing Schedule**

| <b>Drawing Number</b> | Drawing Title            | Scale |
|-----------------------|--------------------------|-------|
| 000                   | Landscape Coversheet     | N/A   |
| 001                   | Landscape Plan           | 1:200 |
| 100                   | Landscape Plan - Ground  | 1:200 |
| 101                   | Landscape Plan - Level 1 | 1:200 |
| 104                   | Landscape Plan - Level 4 | 1:200 |
| 105                   | Landscape Plan - Level 5 | 1:200 |
| 106                   | Landscape Plan - Level 6 | 1:200 |
| 107                   | Landscape Plan - Level 7 | 1:200 |
|                       |                          |       |