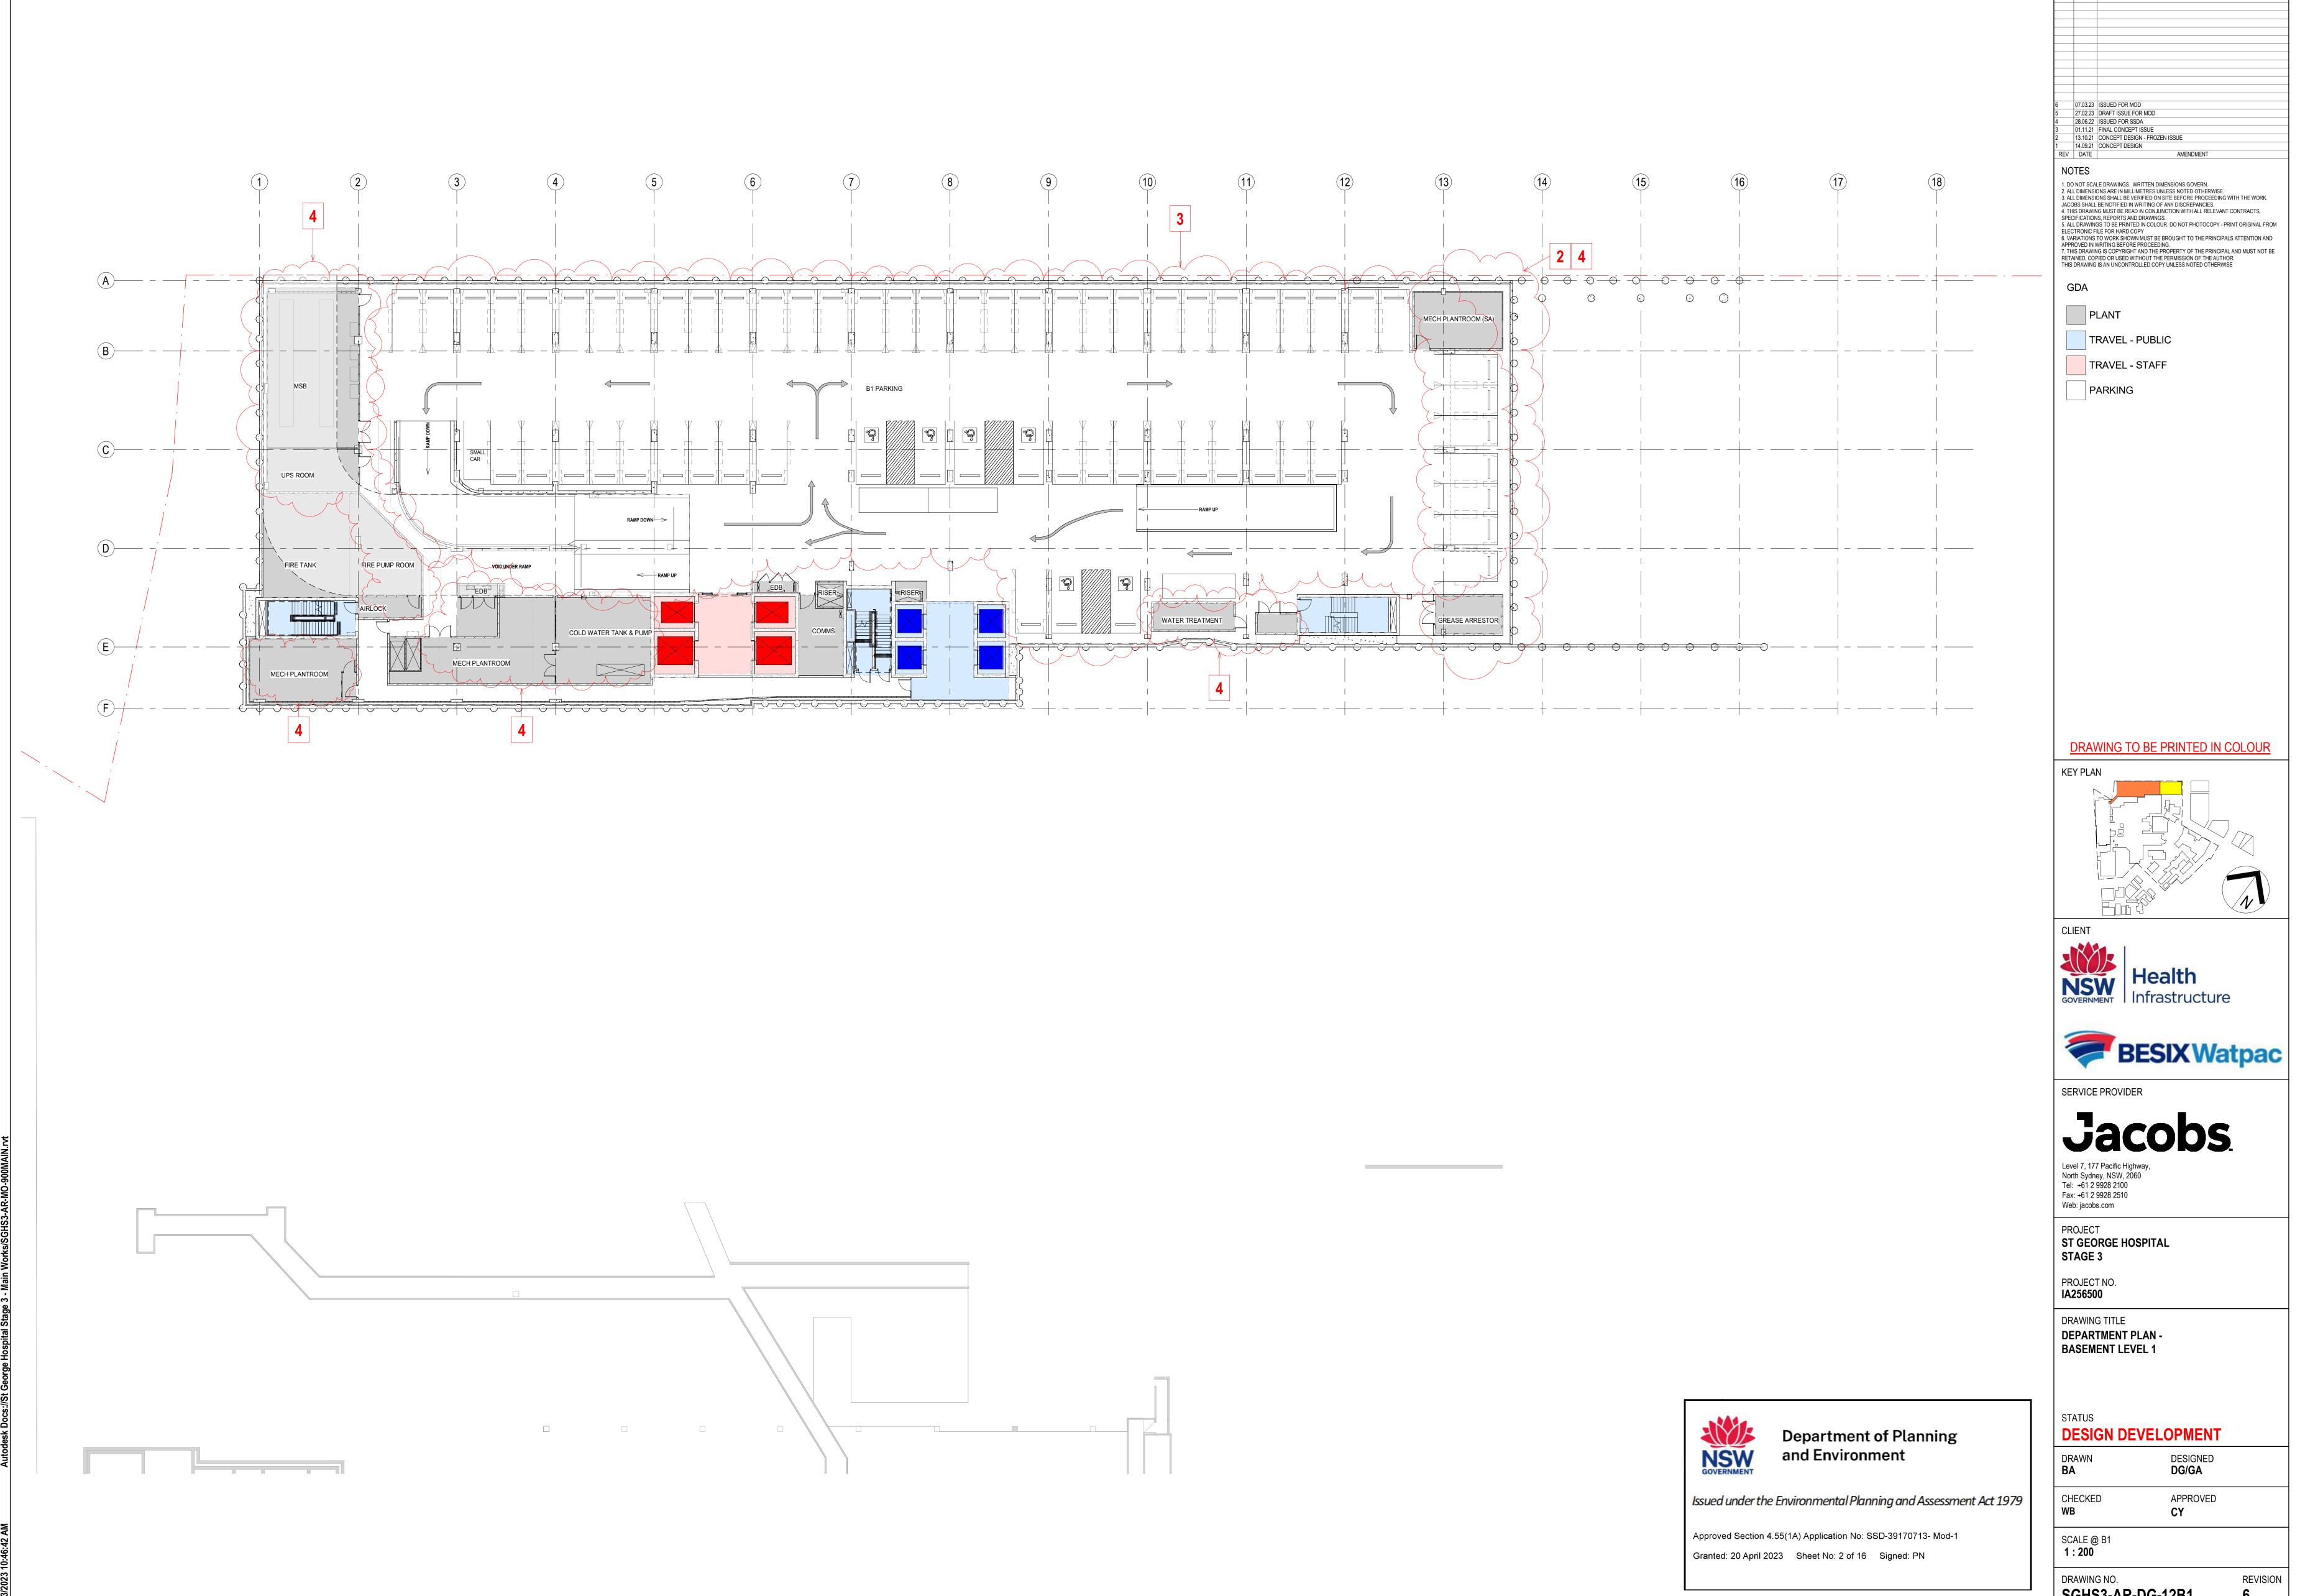

Department of Planning

Issued under the Environmental Planning and Assessment Act 1979

Approved Section 4.55(1A) Application No: SSD-39170713- Mod-1 Granted: 20 April 2023 Sheet No: 1 of 16 Signed: PN

**DESIGN DEVELOPMENT** 

BA/LL DG/GA

APPROVED **CY** CHECKED **WB** 

SCALE @ B1 **1:200** 

DRAWING NO. SGHS3-AR-DG-12B2

REVISION



SGHS3-AR-DG-12B1

















FACADE LEGEND: NOTE REFER TO FINISHES SCHEDULE FOR FURTHER DETAILS

13.03.23 GENERAL UPDATE

06.05.22 SCHEMATIC DESIGN 100% 08.04.22 SCHEMATIC DESIGN FROZEN ISSUE 25.03.22 SCHEMATIC DESIGN 70%

01.11.21 FINAL CONCEPT ISSUE 13.10.21 CONCEPT DESIGN - FROZEN ISSUE

1. DO NOT SCALE DRAWINGS. WRITTEN DIMENSIONS GOVERN.

JACOBS SHALL BE NOTIFIED IN WRITING OF ANY DISCREPANCIES.

ALL DIMENSIONS ARE IN MILLIMETRES UNLESS NOTED OTHERWISE.
 ALL DIMENSIONS SHALL BE VERIFIED ON SITE BEFORE PROCEEDING WITH THE WORK.

4. THIS DRAWING MUST BE READ IN CONJUNCTION WITH ALL RELEVANT CONTRACTS, SPECIFICATIONS, REPORTS AND DRAWINGS.

5. ALL DRAWINGS TO BE PRINTED IN COLOUR. DO NOT PHOTOCOPY - PRINT ORIGINAL FROM

ELECTRONIC FILE FOR HARD COPY
6. VARIATIONS TO WORK SHOWN MUS