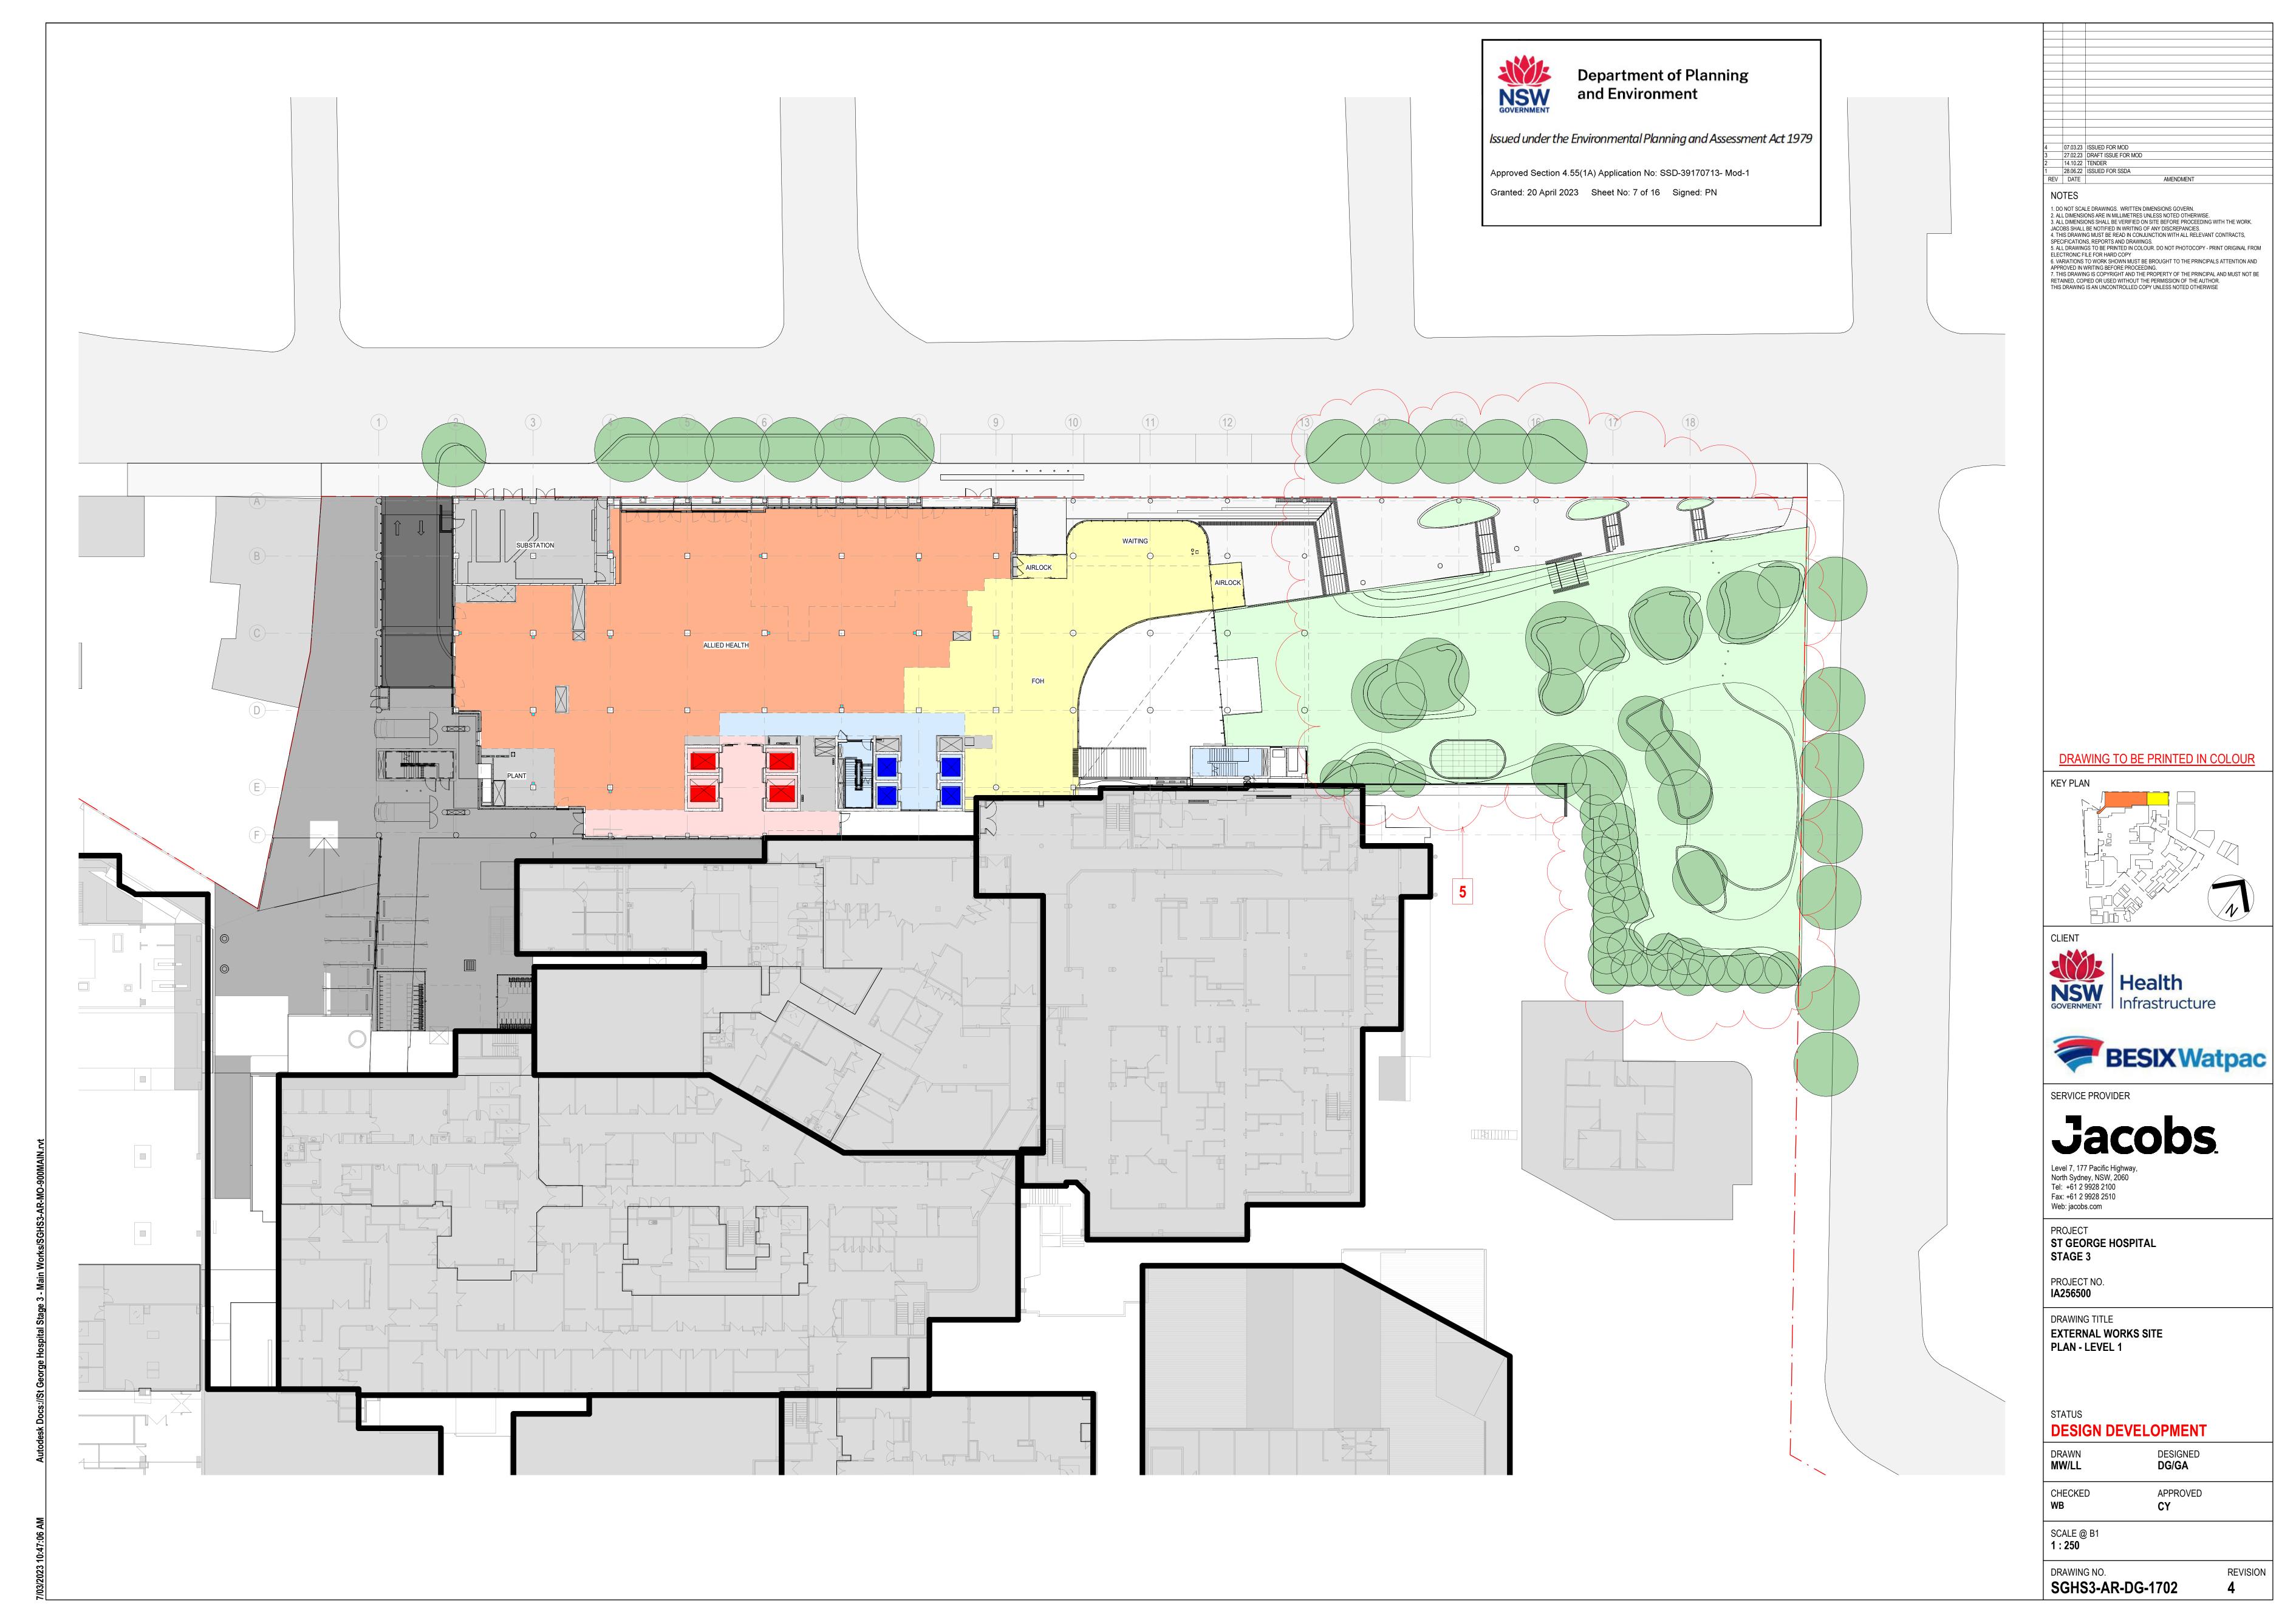

Department of Planning

Issued under the Environmental Planning and Assessment Act 1979

Approved Section 4.55(1A) Application No: SSD-39170713- Mod-1 Granted: 20 April 2023 Sheet No: 1 of 16 Signed: PN

**DESIGN DEVELOPMENT** 

BA/LL DG/GA

APPROVED **CY** CHECKED **WB** 

SCALE @ B1 **1:200** 

DRAWING NO. SGHS3-AR-DG-12B2

REVISION



SGHS3-AR-DG-12B1

















FACADE LEGEND: NOTE REFER TO FINISHES SCHEDULE FOR FURTHER DETAILS

13.03.23 GENERAL UPDATE

06.05.22 SCHEMATIC DESIGN 100% 08.04.22 SCHEMATIC DESIGN FROZEN ISSUE 25.03.22 SCHEMATIC DESIGN 70%

01.11.21 FINAL CONCEPT ISSUE 13.10.21 CONCEPT DESIGN - FROZEN ISSUE

1. DO NOT SCALE DRAWINGS. WRITTEN DIMENSIONS GOVERN.

JACOBS SHALL BE NOTIFIED IN WRITING OF ANY DISCREPANCIES.

ALL DIMENSIONS ARE IN MILLIMETRES UNLESS NOTED OTHERWISE.
 ALL DIMENSIONS SHALL BE VERIFIED ON SITE BEFORE PROCEEDING WITH THE WORK.

4. THIS DRAWING MUST BE READ IN CONJUNCTION WITH ALL RELEVANT CONTRACTS, SPECIFICATIONS, REPORTS AND DRAWINGS.

5. ALL DRAWINGS TO BE PRINTED IN COLOUR. DO NOT PHOTOCOPY - PRINT ORIGINAL FROM

ELECTRONIC FILE FOR HARD COPY
6. VARIATIONS TO WORK SHOWN MUST BE BROUGHT TO THE PRINCIPA