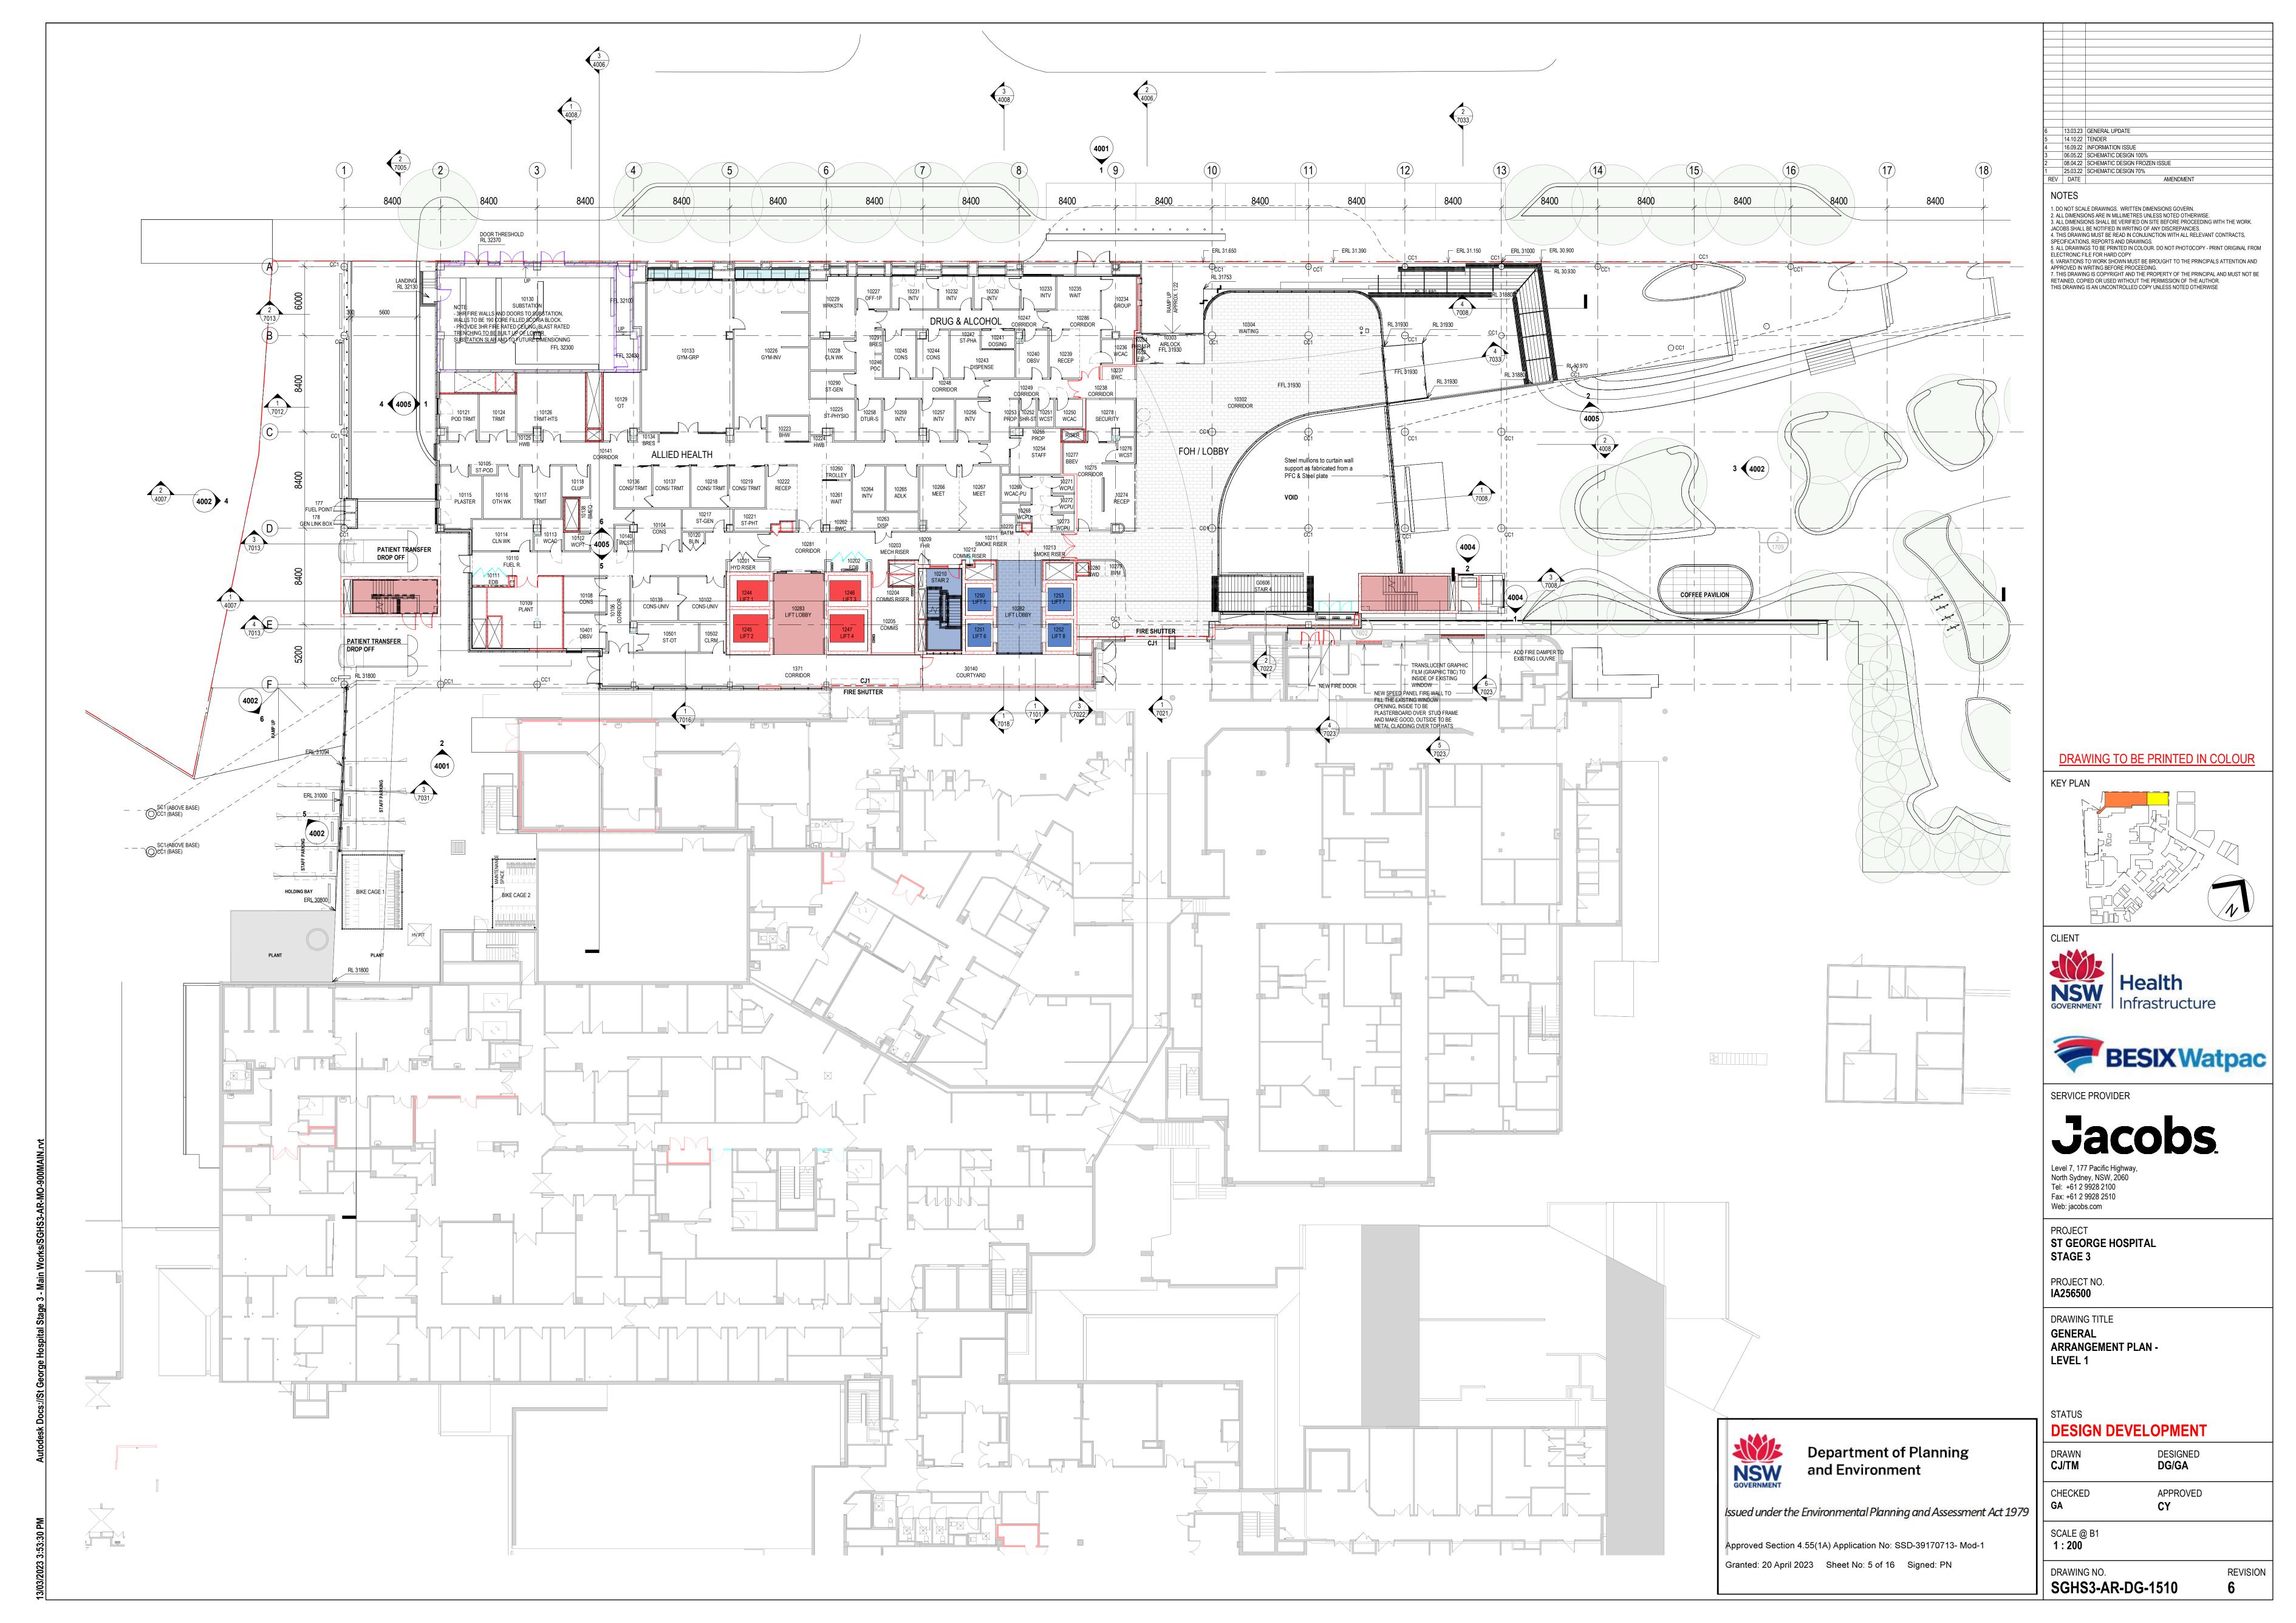

Department of Planning

Issued under the Environmental Planning and Assessment Act 1979

Approved Section 4.55(1A) Application No: SSD-39170713- Mod-1 Granted: 20 April 2023 Sheet No: 1 of 16 Signed: PN

**DESIGN DEVELOPMENT** 

BA/LL DG/GA

APPROVED **CY** CHECKED **WB** 

SCALE @ B1 **1:200** 

DRAWING NO. SGHS3-AR-DG-12B2

REVISION

SGHS3-AR-DG-12B1

FACADE LEGEND: NOTE REFER TO FINISHES SCHEDULE FOR FURTHER DETAILS

13.03.23 GENERAL UPDATE

06.05.22 SCHEMATIC DESIGN 100% 08.04.22 SCHEMATIC DESIGN FROZEN ISSUE 25.03.22 SCHEMATIC DESIGN 70%

01.11.21 FINAL CONCEPT ISSUE 13.10.21 CONCEPT DESIGN - FROZEN ISSUE

1. DO NOT SCALE DRAWINGS. WRITTEN DIMENSIONS GOVERN.

JACOBS SHALL BE NOTIFIED IN WRITING OF ANY DISCREPANCIES.

ALL DIMENSIONS ARE IN MILLIMETRES UNLESS NOTED OTHERWISE.
 ALL DIMENSIONS SHALL BE VERIFIED ON SITE BEFORE PROCEEDING WITH THE WORK.

4. THIS DRAWING MUST BE READ IN CONJUNCTION WITH ALL RELEVANT CONTRACTS, SPECIFICATIONS, REPORTS AND DRAWINGS.

5. ALL DRAWINGS TO BE PRINTED IN COLOUR. DO NOT PHOTOCOPY - PRINT ORIGINAL FROM

ELECTRONIC FILE FOR HARD COPY
6. VARIATIONS TO WORK SHOWN MUST BE BROUGHT TO THE PRINCIPALS ATTENTION AND

VARIATIONS TO WORK SHOWN MUST BE BROUGHT TO THE PRINCIPALS ATTENTION AND APPROVED IN WRITING BEFORE PROCEEDING.
 THIS DRAWING IS COPYRIGHT AND THE PROPERTY OF THE PRINCIPAL AND MUST NOT BE RETAINED, COPIED OR USED WITHOUT THE PERMISSION OF THE AUTHOR.

THIS DRAWING IS AN UNCONTROLLED COPY UNLESS NOTED OTHERWISE

ALL DRAWINGS TO BE PRINTED AND READ IN COLOUR CO-ORDINATION AND ADJUSTMENT OF FINAL WINDOW AND

WEEPHOLES TO BE SET UNDER MAXIMUM SPACING

DOOR MULLION LOCATIONS TO BE CO-ORDINATED WITH FINAL

ALLOWANCE TO STANDARDS AND SET EVENLY ALONG THE FACADE OF EACH PODIUM BLOCK AND TO BE SET EVENLY

REFER TO DRAWING NUMBER 7035 & 7036 FOR ALUMINIUM

ALL FIXINGS AND DETAILS TO FACADE TO BE COORDINATED

CLADDING AND BRICK FENESTRATION DETAIL

REFER TO FINISHES SCHEDULE SGH3-AR-DG-9103 FOR FACADE

14.09.21 CONCEPT DESIGN

**GENERAL NOTES** 

INTERNAL FITOUT

OVER WINDOWS.

AND EXTERIOR SPECIFICATIONS

WITH THE FACADE ENGINEER

BRICK MOVEMENT JOINT

14.10.22 TENDER

FAC01 ALUMINIUM KINGSPAN PANELS ALC1 APPLIANCE WHITE ALC1 - TYP1 CUSTOM AL. FOLDED FACADE ALC1 - TYP2 CUSTOM AL. FOLDED FACADE

ALC1 - TYP3 CUSTOM AL. FOLDED FACADE

ALC2 MONUMENT ALC3 GREY

ALC4 SILVER GREY

PGH BLACK & TAN AND RECYCLED RED BRICKS

BR1 HIT & MISS RECESSED BRICK PATTERN BR2 HIT & MISS PROJECTING BRICK

PATTERN BR3 HIT & MISS FLUSH BRICK PATTERN BR4 1/3 RUNNING STRETCHER

BR5 VERTICAL STRETCHER BR6 BRICK SLIPS FAC03 LYSAGHT LONGLINE 305 FAC04 TIMBER FORMLINER FAC05 ALUMINIUM WEBFORGE FAC06 COLOURBOND CUSTOM ORB FAC07 LYSAGHT SPANDEK FAC08 WINDOWS AL. 150mm FRAME

FAC09 WINDOWS AL. 100mm FRAME FAC10 CURTAIN WALL GLAZING WITH RHS STEEL MULLIONS U.N.O FAC11 CURVED CURTAIN WALL GLAZING, EXTRUDED ALUMINIUM FRAME FAC12 CURTAIN WALL GLAZING WITH 200mm STEEL MULLIONS U.N.O

LVR1 HORIZONTAL LOUVRES (MONUMENT) LVR2 HORIZONTAL LOUVRES (TO MATCH SC1 50mm DIA VERTICAL SCREEN **GLAZING LEGEND:** 

GLZ1 STANDARD CLEAR DOUBLE GLAZED IGUs GLZ2 CLEAR GLAZED, PLUS JOCKEY SASH WITH INTEGRAL BLINDS

GLZ3 CLEAR SINGLE GLAZED WITH GLZ4 CLEAR GLAZED, 14mm ASSAULT GUARD GLASS PLUS JOCKEY SASH

WITH INTEGRAL BLINDS (MH) GLZ5 CLEAR GLAZED, 14mm ASSAULT GUARD GLASS (MH) GLZ6 CLEAR SINGLE GLAZING BALUSTRADE GLZ7 STANDARD CLEAR DOUBLE

GLAZED IGU (SKYLIGHT) GLZ8 CLEAR SINGLE GLAZING. ASSAULT GUARD GLASS (BALUSTRADE)

**ROOF LEGEND:** MR1 METAL ROOF (SURFMIST) MR2 METAL ROOF (MONUMENT)

FR1 (L4) FLAT MEMBRANE ROOF UNDER TIMBER COMPOSITE DECKING FR2 FLAT MEMBRANE ROOF

PR1 PAVERS ON POLYPADS

Department of Planning

Issued under the Environmental Planning and Assessment Act 1979

and Environment

Approved Section 4.55(1A) Application No: SSD-39170713- Mod-1

Granted: 20 April 2023 Sheet No: 8 of 16 Signed: PN