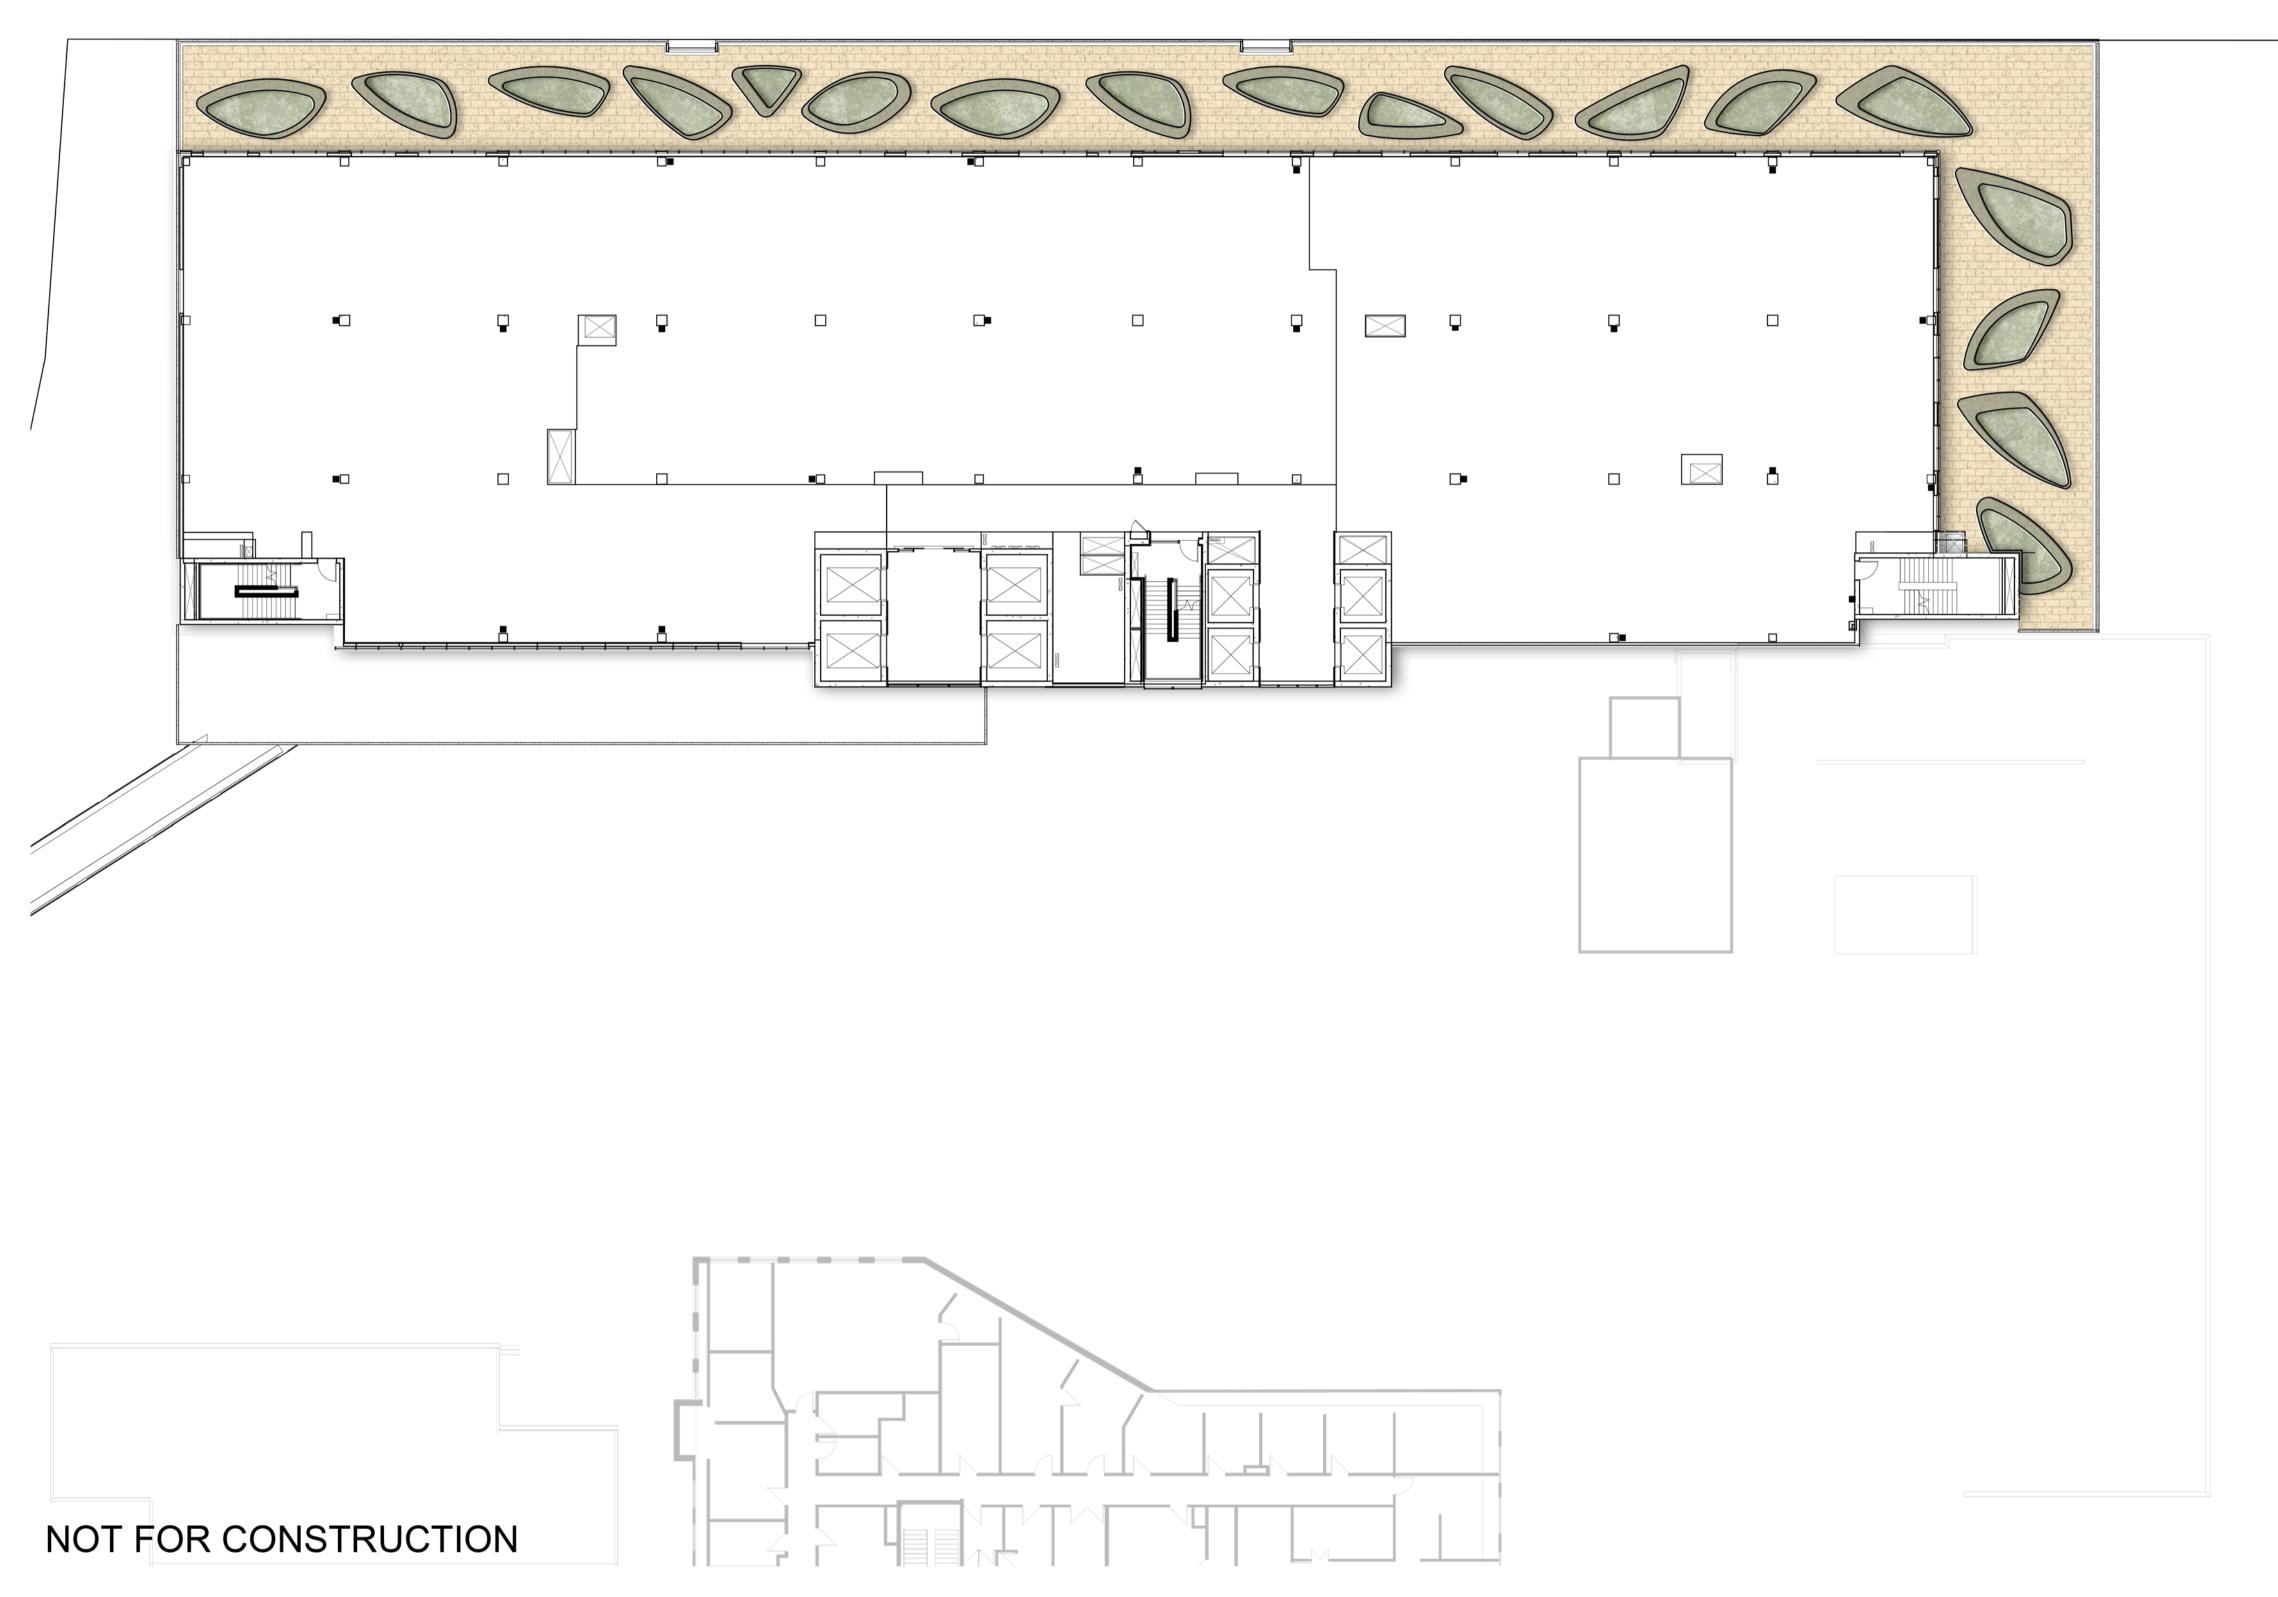

commencing work. Do not scale this drawing. Any required dimensions not shown shall be referred to the Landscape Architect for confirmation.

B For Coordination
A Preliminary
Issue Revision Description

Raised Planter Bed

Drawn Check Date

Softscape

RG NM 14.06.2022 JD NM 04.04.2022

Landscape Architects
Level 1, 3-5 Baptist Street
Redfern NSW 2016
Australia

Tel: (61 2) 8332 5600 Fax: (61 2) 9698 2877

www.siteimage.com.au

SITE IMAGE Client

St George Hospital

Health Infrastructure

Drawing Name
Landscape Plan
Level 4

SCHEMATIC DESIGN

Δ1

Issued under the Environmental Planning and Assessment Act 1979

Approved Section 4.55(1A) Application No: SSD-39170713- Mod-1
Granted: 20 April 2023 Sheet No: 15 of 16 Signed: PN