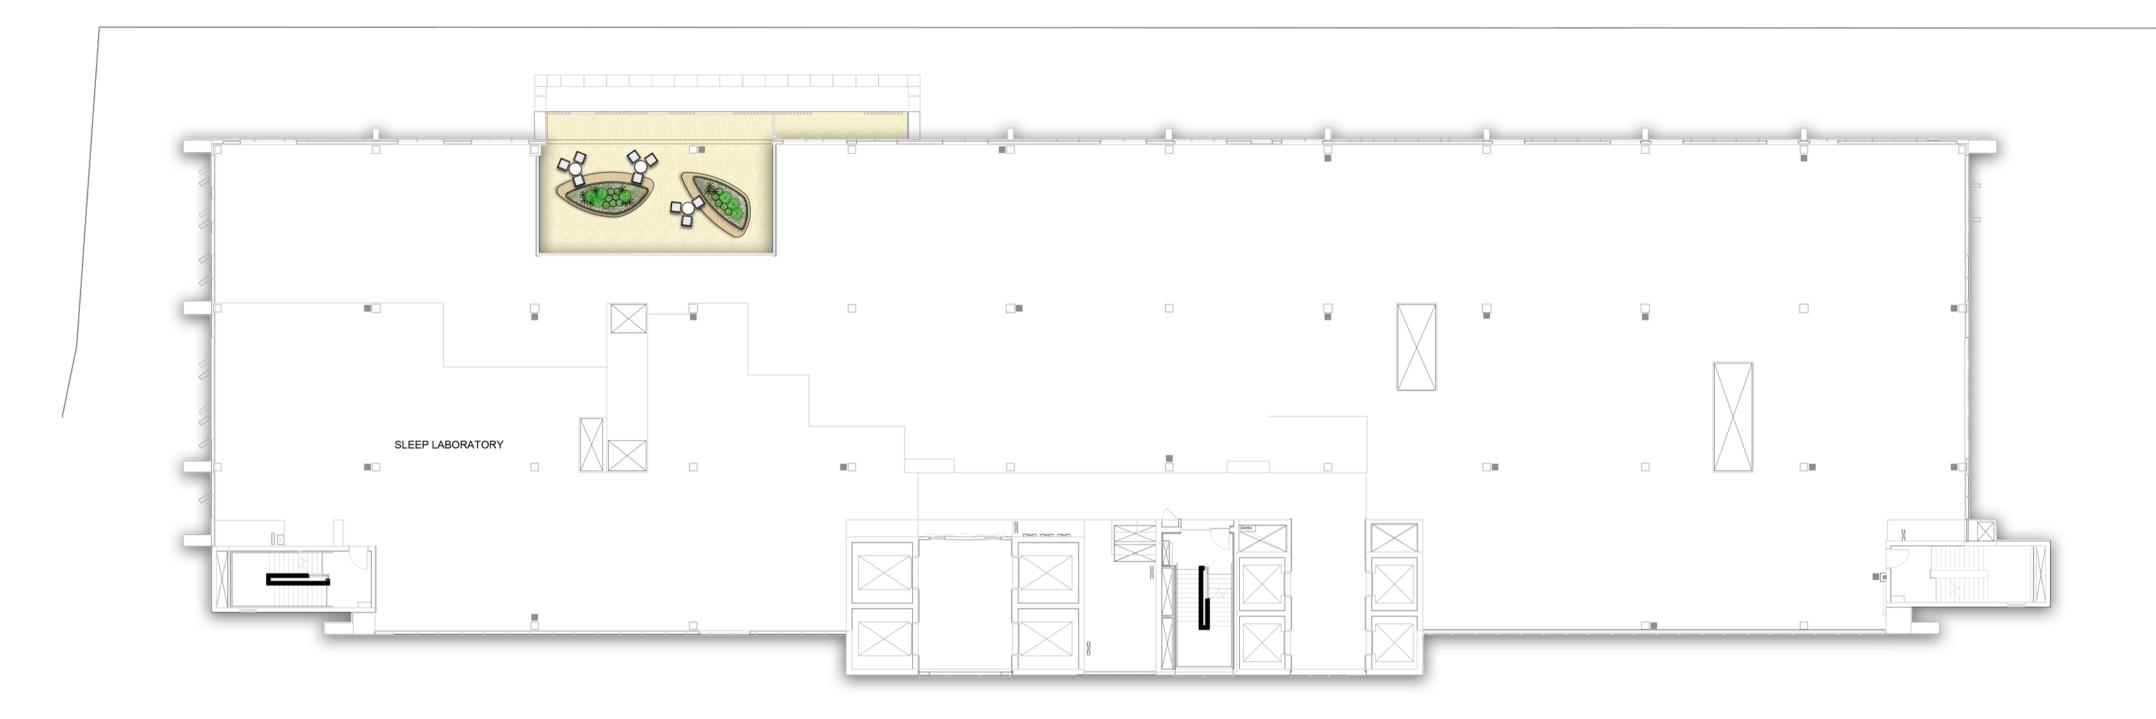

St George Hospital

Health Infrastructure

Drawing Name
Landscape Plan
Level 4

SCHEMATIC DESIGN

Δ1

Issued under the Environmental Planning and Assessment Act 1979

Approved Section 4.55(1A) Application No: SSD-39170713- Mod-1
Granted: 20 April 2023 Sheet No: 15 of 16 Signed: PN