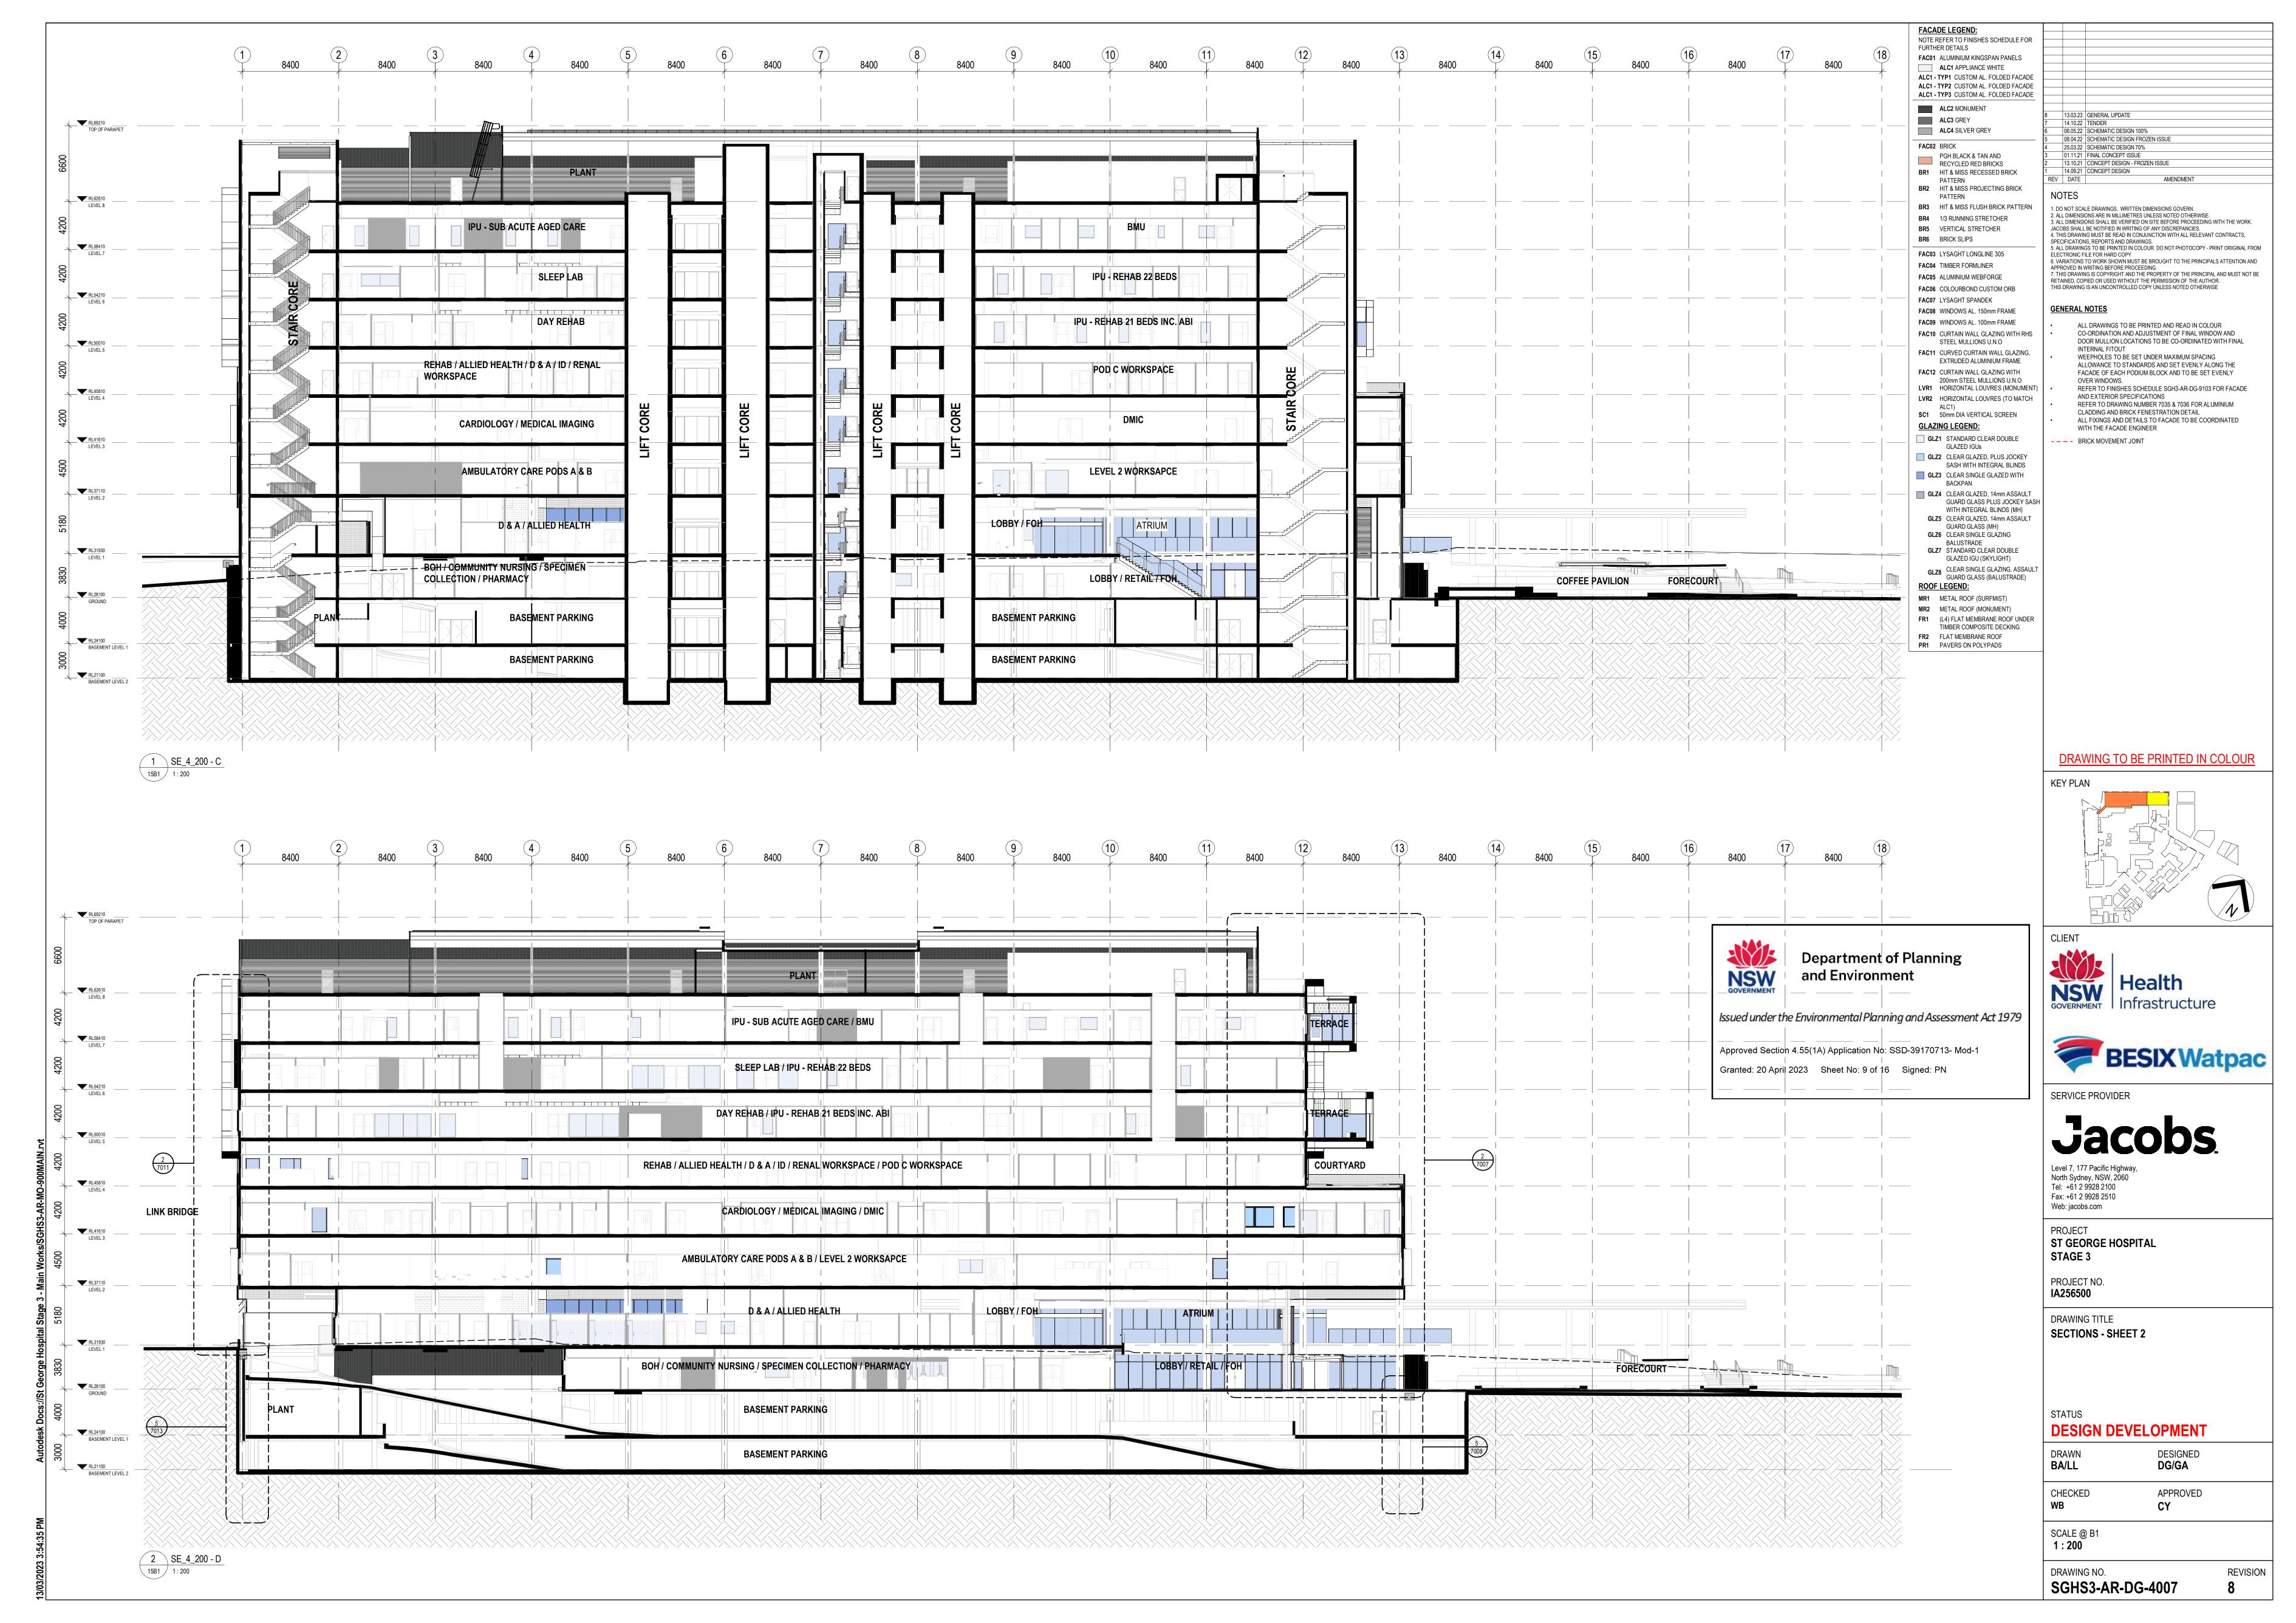

PR1 PAVERS ON POLYPADS

Department of Planning

Issued under the Environmental Planning and Assessment Act 1979

and Environment

Approved Section 4.55(1A) Application No: SSD-39170713- Mod-1

Granted: 20 April 2023 Sheet No: 8 of 16 Signed: PN

NSW

DRAWING TO BE PRINTED IN COLOUR

SERVICE PROVIDER

Jacobs.

Level 7, 177 Pacific Highway, North Sydney, NSW, 2060 Tel: +61 2 9928 2100 Fax: +61 2 9928 2510 Web: jacobs.com

PROJECT ST GEORGE HOSPITAL STAGE 3

PROJECT NO. **IA256500** 

DRAWING TITLE **SECTIONS - SHEET 1** 

**DESIGN DEVELOPMENT** 

BA/LL DG/GA APPROVED CHECKED

SCALE @ B1 1:200

DRAWING NO. REVISION

SGHS3-AR-DG-4006