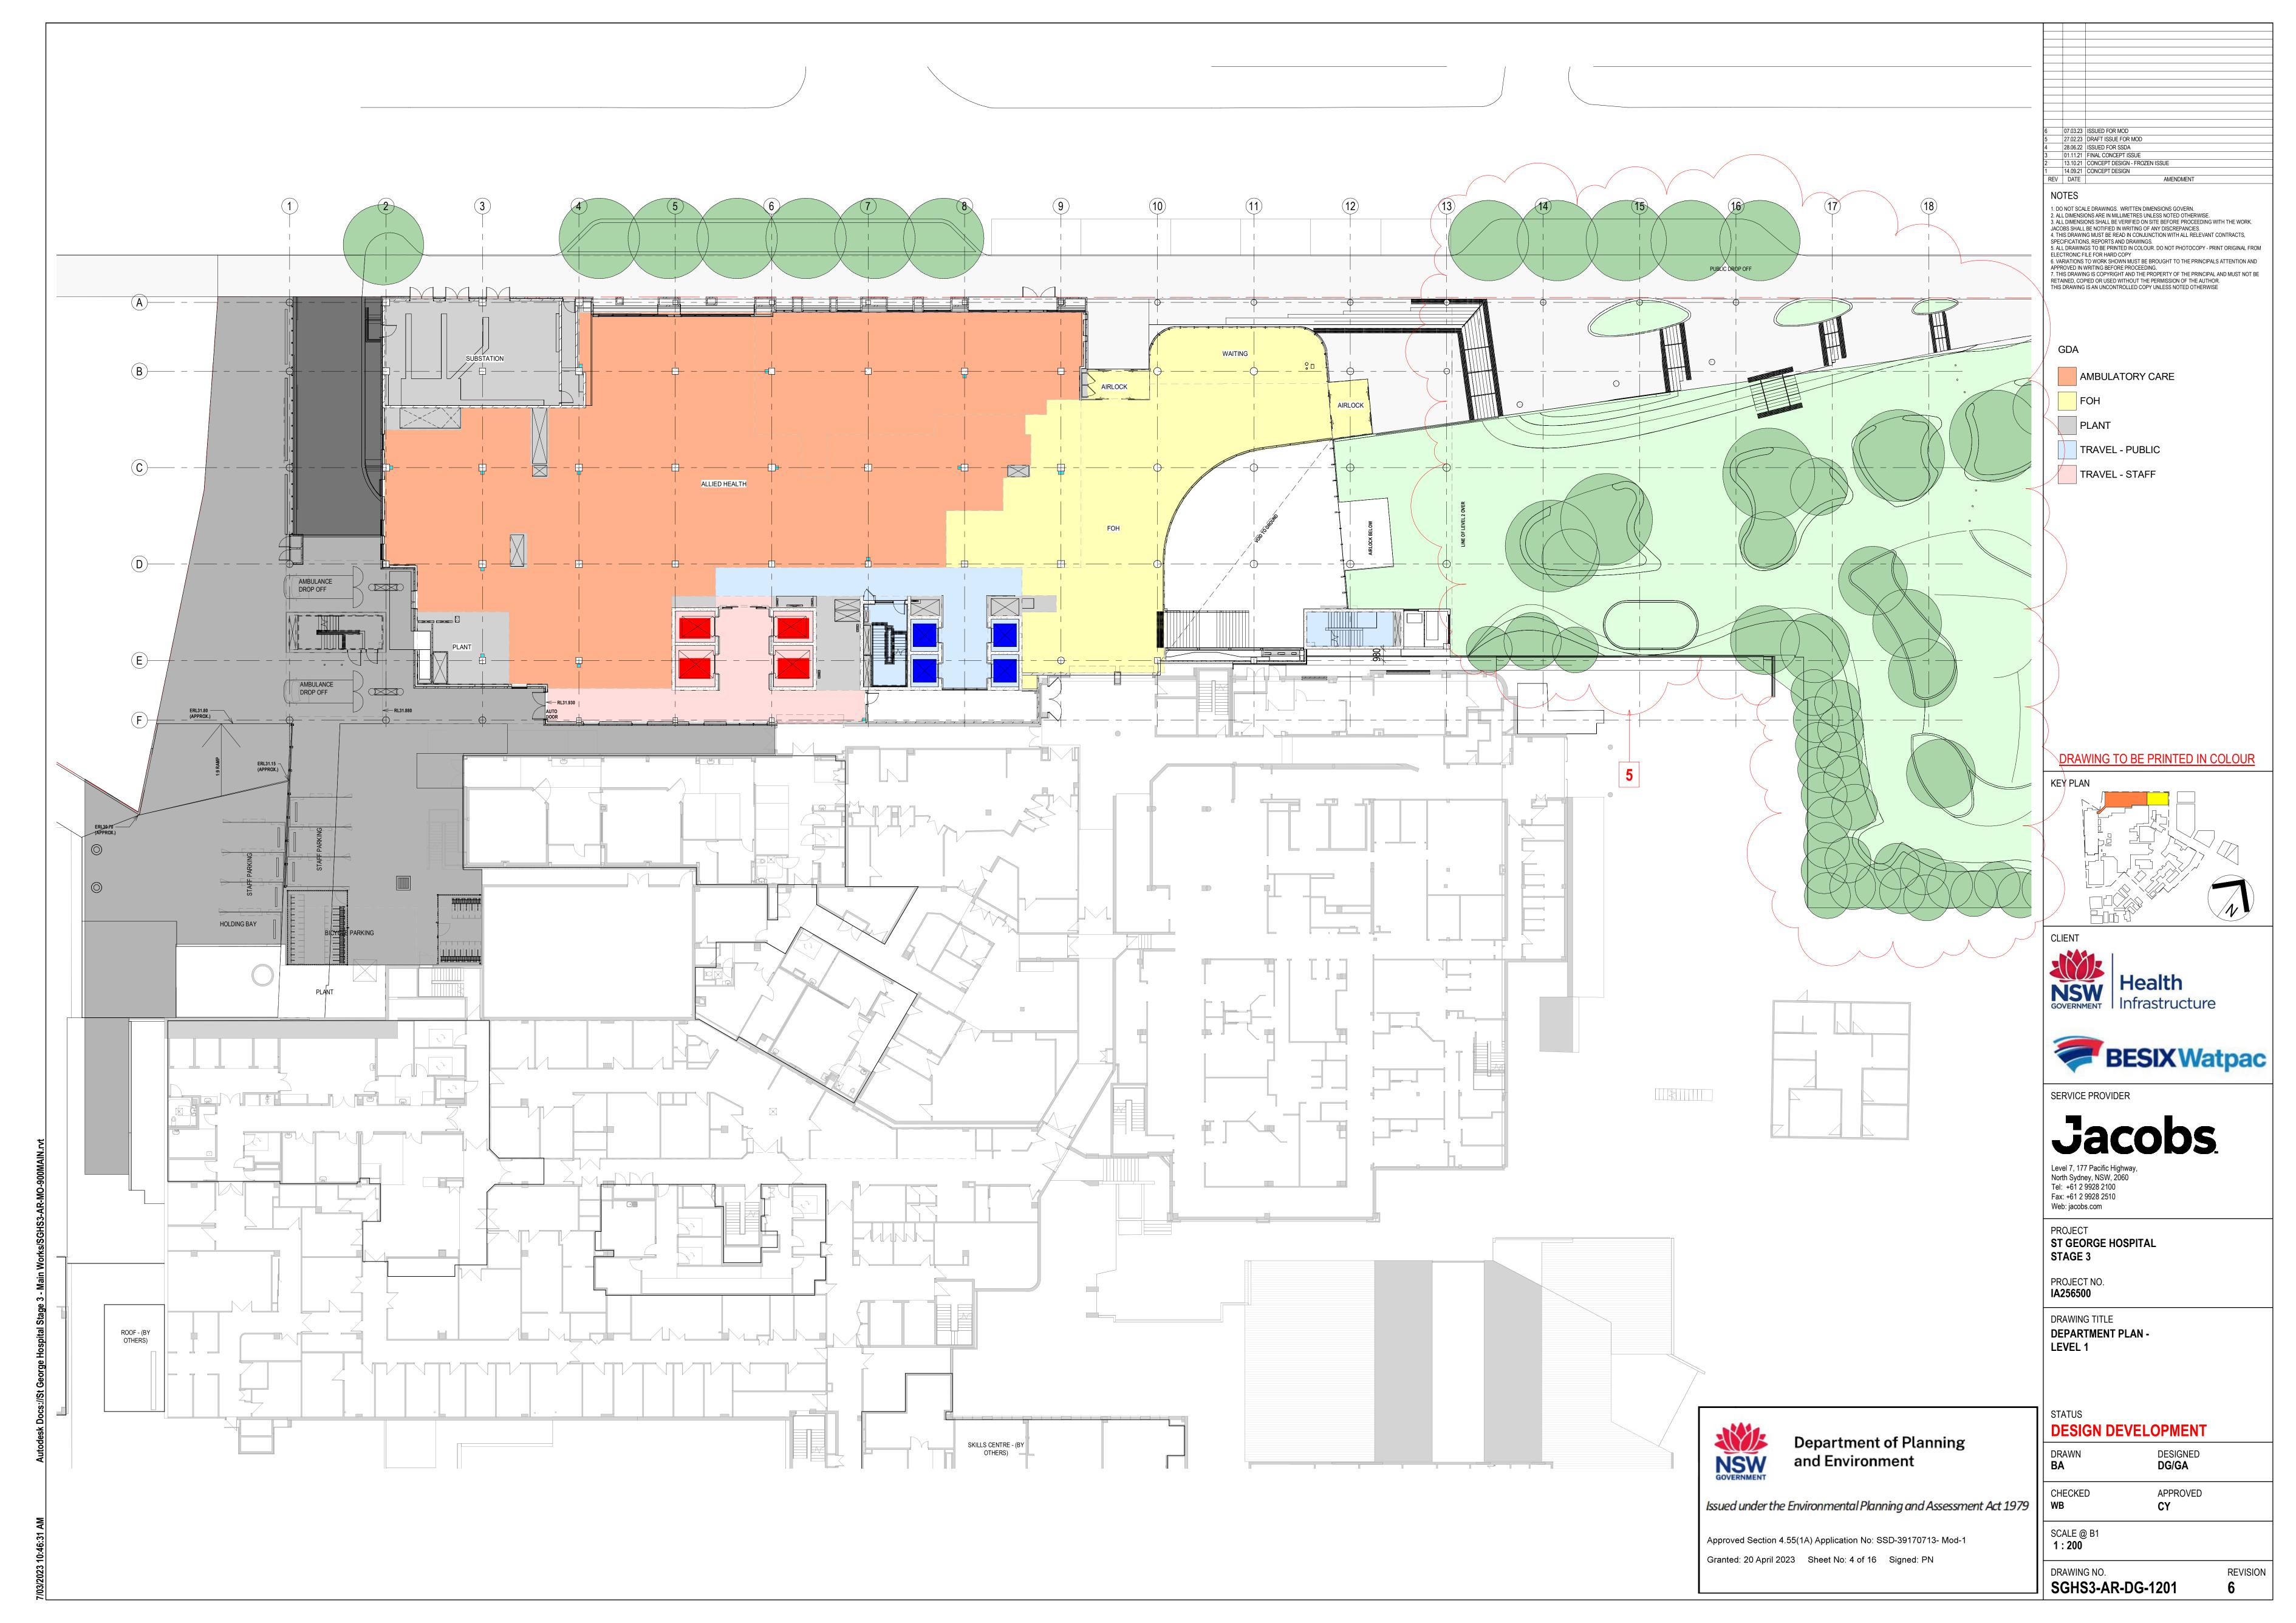

Department of Planning

Issued under the Environmental Planning and Assessment Act 1979

Approved Section 4.55(1A) Application No: SSD-39170713- Mod-1 Granted: 20 April 2023 Sheet No: 1 of 16 Signed: PN

**DESIGN DEVELOPMENT** 

BA/LL DG/GA

APPROVED **CY** CHECKED **WB** 

SCALE @ B1 **1:200** 

DRAWING NO. SGHS3-AR-DG-12B2

REVISION

SGHS3-AR-DG-12B1

FACADE LEGEND: NOTE REFER TO FINISHES SCHEDULE FOR FURTHER DETAILS

13.03.23 GENERAL UPDATE

06.05.22 SCHEMATIC DESIGN 100% 08.04.22 SCHEMATIC DESIGN FROZEN ISSUE 25.03.22 SCHEMATIC DESIGN 70%

01.11.21 FINAL CONCEPT ISSUE 13.10.21 CONCEPT DESIGN - FROZEN ISSUE

1. DO NOT SCALE DRAWINGS. WRITTEN DIMENSIONS GOVERN.

JACOBS SHALL BE NOTIFIED IN WRITING OF ANY DISCREPANCIES.

ALL DIMENSIONS ARE IN MILLIMETRES UNLESS NOTED OTHERWISE.
 ALL DIMENSIONS SHALL BE VERIFIED ON SITE BEFORE PROCEEDING WITH THE WORK.

4. THIS DRAWING MUST BE READ IN CONJUNCTION WITH ALL RELEVANT CONTRACTS, SPECIFICATIONS, REPORTS AND DRAWINGS.

5. ALL DRAWINGS TO BE PRINTED IN COLOUR. DO NOT PHOTOCOPY - PRINT ORIGINAL FROM

ELECTRONIC FILE FOR HARD COPY
6. VARIATIONS TO WORK SHOWN MUST BE BROUGHT TO THE PRINCIPALS ATTENTION AND

VARIATIONS TO WORK SHOWN MUST BE BROUGHT TO THE PRINCIPALS ATTENTION AND APPROVED IN WRITING BEFORE PROCEEDING.
 THIS DRAWING IS COPYRIGHT AND THE PROPERTY OF THE PRINCIPAL AND MUST NOT BE RETAINED, COPIED OR USED WITHOUT THE PERMISSION OF THE AUTHOR.

THIS DRAWING IS AN UNCONTROLLED COPY UNLESS NOTED OTHERWISE

ALL DRAWINGS TO BE PRINTED AND READ IN COLOUR CO-ORDINATION AND ADJUSTMENT OF FINAL WINDOW AND

WEEPHOLES TO BE SET UNDER MAXIMUM SPACING

DOOR MULLION LOCATIONS TO BE CO-ORDINATED WITH FINAL

ALLOWANCE TO STANDARDS AND SET EVENLY ALONG THE FACADE OF EACH PODIUM BLOCK AND TO BE SET EVENLY

REFER TO DRAWING NUMBER 7035 & 7036 FOR ALUMINIUM

ALL FIXINGS AND DETAILS TO FACADE TO BE COORDINATED

CLADDING AND BRICK FENESTRATION DETAIL

REFER TO FINISHES SCHEDULE SGH3-AR-DG-9103 FOR FACADE

14.09.21 CONCEPT DESIGN

**GENERAL NOTES** 

INTERNAL FITOUT

OVER WINDOWS.

AND EXTERIOR SPECIFICATIONS

WITH THE FACADE ENGINEER

BRICK MOVEMENT JOINT

14.10.22 TENDER

FAC01 ALUMINIUM KINGSPAN PANELS ALC1 APPLIANCE WHITE ALC1 - TYP1 CUSTOM AL. FOLDED FACADE ALC1 - TYP2 CUSTOM AL. FOLDED FACADE

ALC1 - TYP3 CUSTOM AL. FOLDED FACADE

ALC2 MONUMENT ALC3 GREY

ALC4 SILVER GREY

PGH BLACK & TAN AND RECYCLED RED BRICKS

BR1 HIT & MISS RECESSED BRICK PATTERN BR2 HIT & MISS PROJECTING BRICK

PATTERN BR3 HIT & MISS FLUSH BRICK PATTERN BR4 1/3 RUNNING STRETCHER

BR5 VERTICAL STRETCHER BR6 BRICK SLIPS FAC03 LYSAGHT LONGLINE 305 FAC04 TIMBER FORMLINER FAC05 ALUMINIUM WEBFORGE FAC06 COLOURBOND CUSTOM ORB FAC07 LYSAGHT SPANDEK FAC08 WINDOWS AL. 150mm FRAME

FAC09 WINDOWS AL. 100mm FRAME FAC10 CURTAIN WALL GLAZING WITH RHS STEEL MULLIONS U.N.O FAC11 CURVED CURTAIN WALL GLAZING, EXTRUDED ALUMINIUM FRAME FAC12 CURTAIN WALL GLAZING WITH 200mm STEEL MULLIONS U.N.O

LVR1 HORIZONTAL LOUVRES (MONUMENT) LVR2 HORIZONTAL LOUVRES (TO MATCH SC1 50mm DIA VERTICAL SCREEN **GLAZING LEGEND:** 

GLZ1 STANDARD CLEAR DOUBLE GLAZED IGUs GLZ2 CLEAR GLAZED, PLUS JOCKEY SASH WITH INTEGRAL BLINDS

GLZ3 CLEAR SINGLE GLAZED WITH GLZ4 CLEAR GLAZED, 14mm ASSAULT GUARD GLASS PLUS JOCKEY SASH

WITH INTEGRAL BLINDS (MH) GLZ5 CLEAR GLAZED, 14mm ASSAULT GUARD GLASS (MH) GLZ6 CLEAR SINGLE GLAZING BALUSTRADE GLZ7 STANDARD CLEAR DOUBLE

GLAZED IGU (SKYLIGHT) GLZ8 CLEAR SINGLE GLAZING. ASSAULT GUARD GLASS (BALUSTRADE)

**ROOF LEGEND:** MR1 METAL ROOF (SURFMIST) MR2 METAL ROOF (MONUMENT)

FR1 (L4) FLAT MEMBRANE ROOF UNDER TIMBER COMPOSITE DECKING FR2 FLAT MEMBRANE ROOF

PR1 PAVERS ON POLYPADS

Department of Planning

Issued under the Environmental Planning and Assessment Act 1979

and Environment

Approved Section 4.55(1A) Application No: SSD-39170713- Mod-1

Granted: 20 April 2023 Sheet No: 8 of 16 Signed: PN