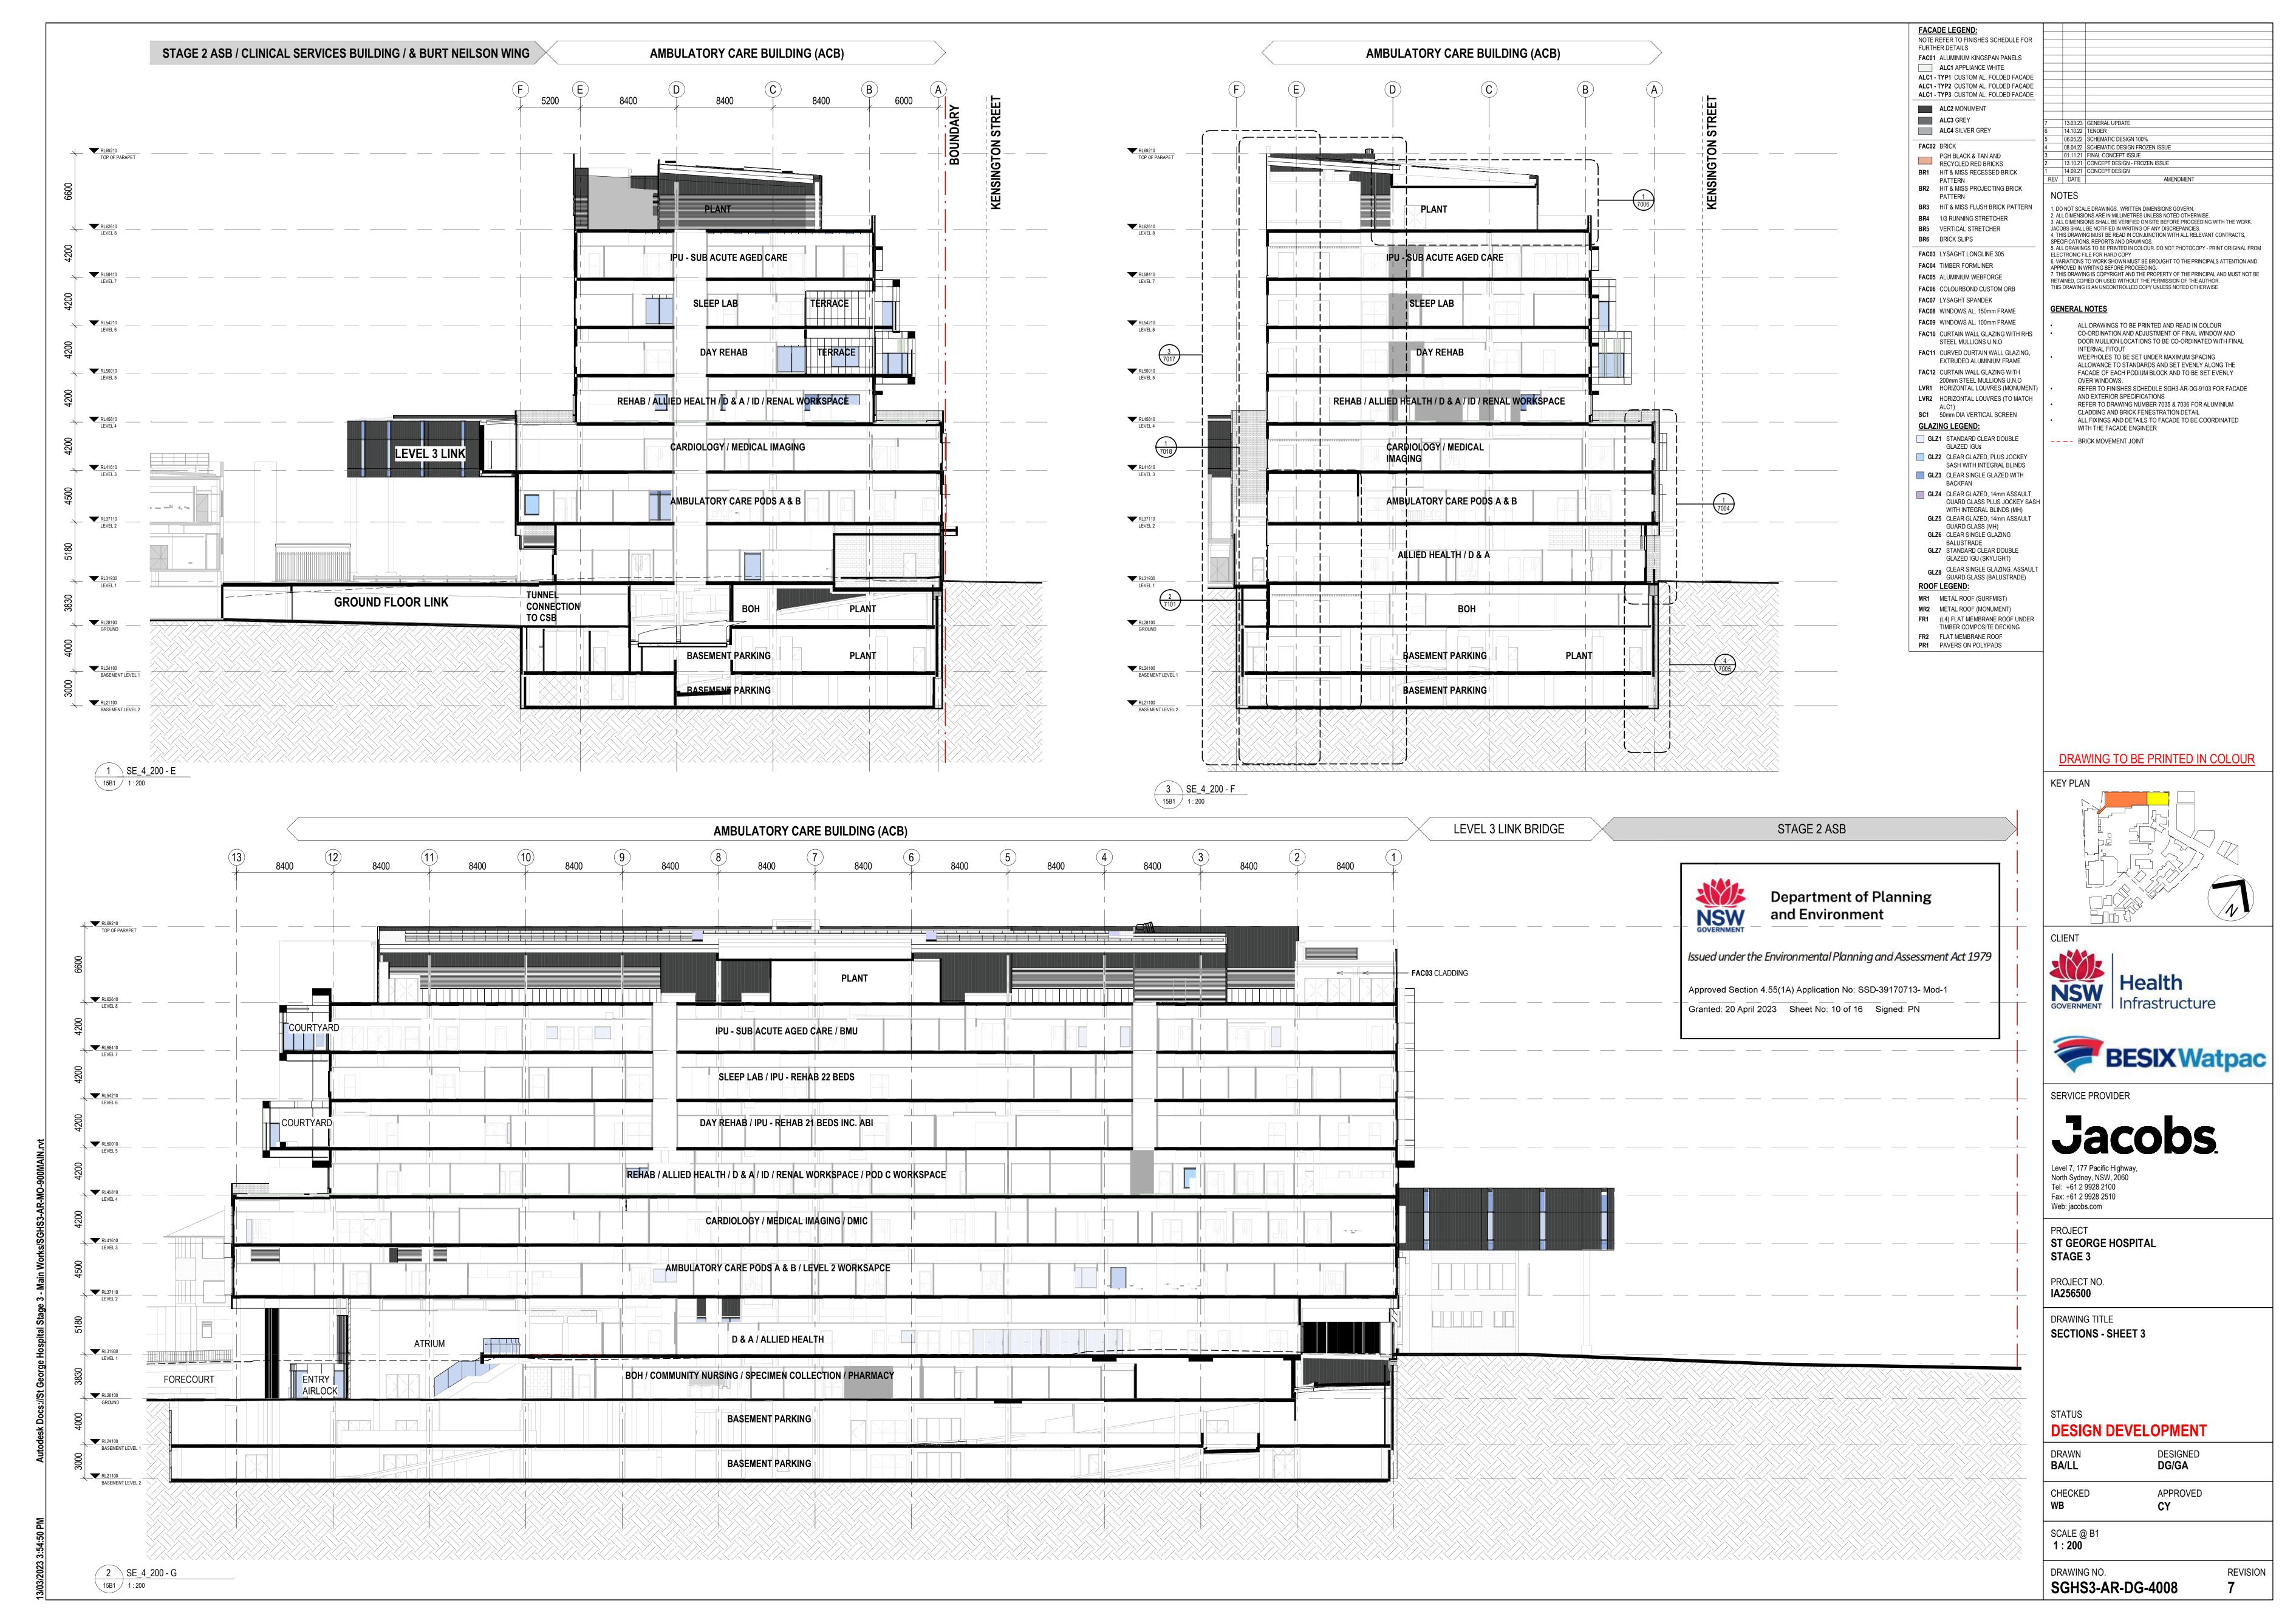

PR1 PAVERS ON POLYPADS

Department of Planning

Issued under the Environmental Planning and Assessment Act 1979

and Environment

Approved Section 4.55(1A) Application No: SSD-39170713- Mod-1

Granted: 20 April 2023 Sheet No: 8 of 16 Signed: PN

NSW

DRAWING TO BE PRINTED IN COLOUR

SERVICE PROVIDER

Jacobs.

Level 7, 177 Pacific Highway, North Sydney, NSW, 2060 Tel: +61 2 9928 2100 Fax: +61 2 9928 2510 Web: jacobs.com

PROJECT ST GEORGE HOSPITAL STAGE 3

PROJECT NO. **IA256500** 

DRAWING TITLE **SECTIONS - SHEET 1** 

**DESIGN DEVELOPMENT** 

BA/LL DG/GA APPROVED CHECKED

SCALE @ B1 1:200

DRAWING NO. REVISION

SGHS3-AR-DG-4006