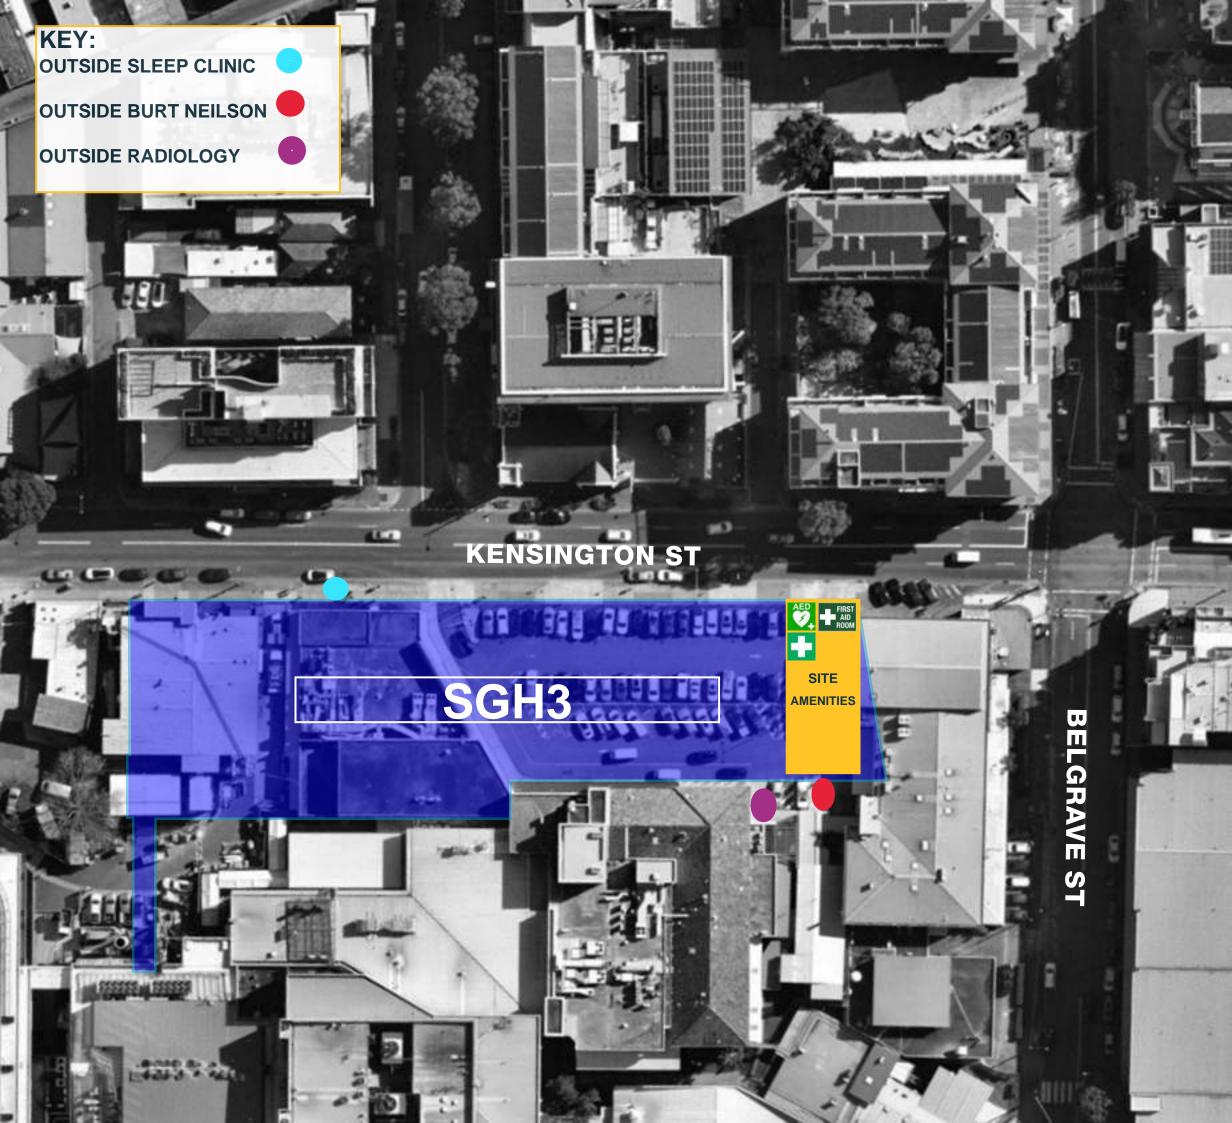

## Noise Monitoring - St George Hospital Stage 3

## Review Date: 30/06/2024

| Level                | Date      | Time        | Decibels (dBa) | Noise Exceedance (Yes/No) | Comments                                                                               |
|----------------------|-----------|-------------|----------------|---------------------------|----------------------------------------------------------------------------------------|
| Outside Sleep Clinic | 06-Jun-24 | 7:00AM      | 61.8           | No                        | Construction noise, general foot traffic and chatter, general foot traffic and chatter |
| Outside Radiology    | 06-Jun-24 | 6:57:00 AM  | 62.1           | No                        | Construction noise, general foot traffic and chatter                                   |
| Outside Burt Neilson | 06-Jun-24 | 6:58AM      | 59.7           | No                        | Construction noise, general foot traffic and chatter                                   |
| Outside Sleep Clinic | 17-Jun-24 | 8:05AM      | 61             | No                        | Construction noise, general traffic noise from road, general foot traffic and chatter  |
| Outside Radiology    | 17-Jun-24 | 7:55:00 AM  | 58.2           | No                        | Construction noise, general foot traffic and chatter                                   |
| Outside Burt Neilson |           |             | 59.1           | No                        | Construction noise, general foot traffic and chatter                                   |
| Outside Sleep Clinic | 28-Jun-24 | 11:00AM     | 61.2           | No                        | Construction noise, general traffic noise from road, general foot traffic and chatter  |
| Outside Radiology    | 28-Jun-24 | 10:57:00 AM | 59.1           | No                        | Construction noise, general foot traffic and chatter                                   |
| Outside Burt Neilson | 28-Jun-24 | 10:58AM     | 60.6           | No                        | Construction noise, general foot traffic and chatter                                   |
|                      |           |             |                |                           |                                                                                        |
|                      |           |             |                |                           |                                                                                        |
|                      |           |             |                |                           |                                                                                        |
|                      |           |             |                |                           |                                                                                        |
|                      |           |             |                |                           |                                                                                        |
|                      |           |             |                |                           |                                                                                        |