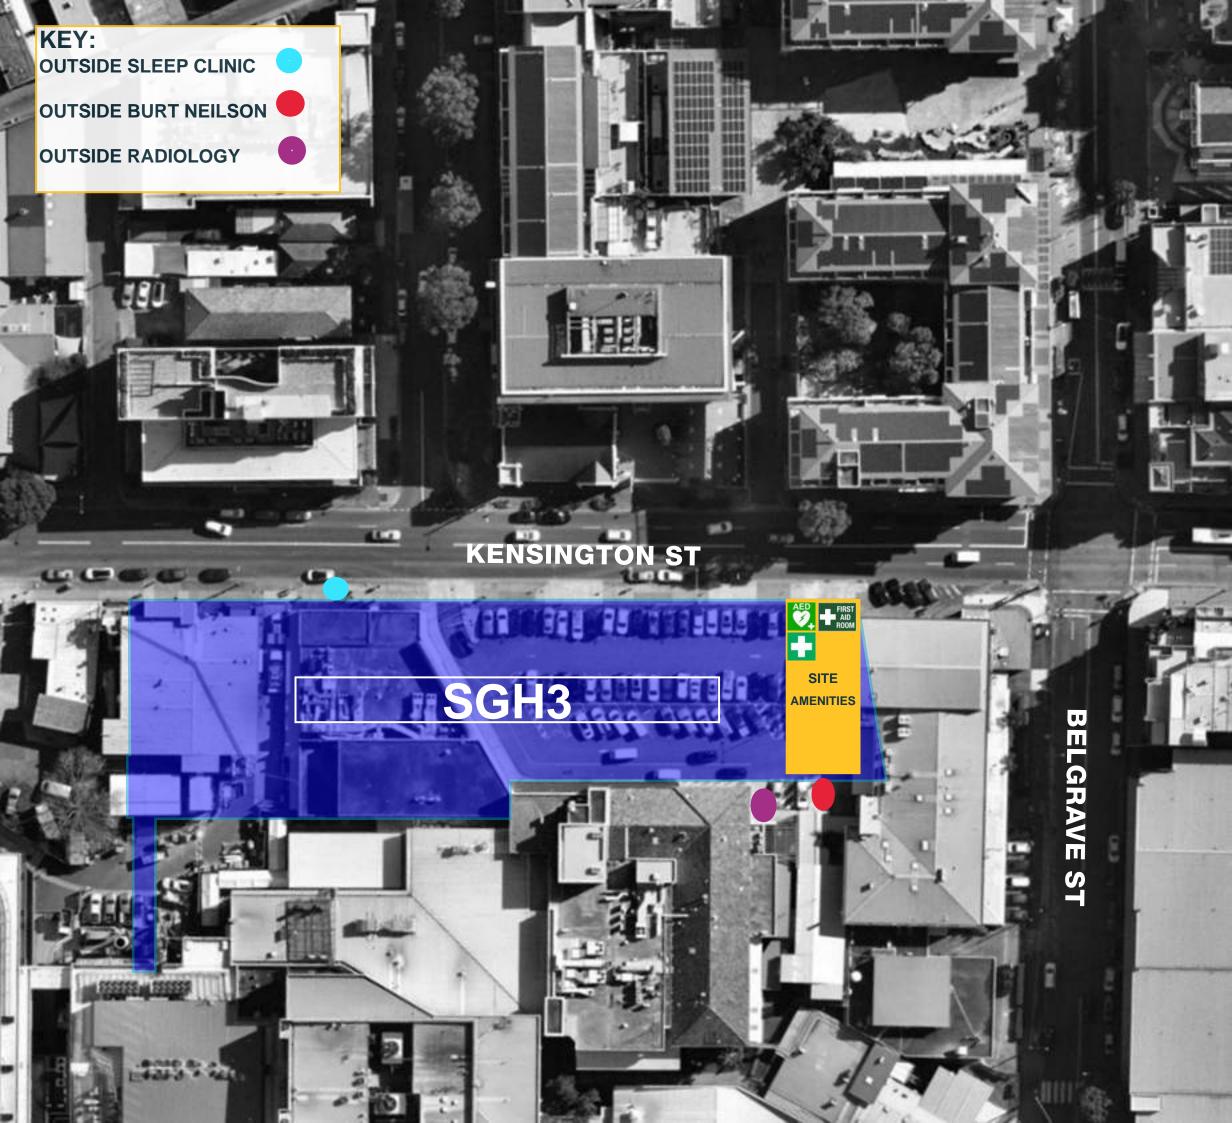

## **Noise Monitoring - St George Hospital Stage 3**

Review Date: 31st January 2024

| Level                | Date      | Time        | Decibels (dBa) | Noise Exceedance (Yes/No) | Comments                                             |
|----------------------|-----------|-------------|----------------|---------------------------|------------------------------------------------------|
| Outside Sleep Clinic | 09-Jan-24 | 11:14:00 AM | 59.2           | No                        | Construction noise, general foot traffic and chatter |
| Outside Radiology    | 09-Jan-24 | 11:25:00 AM | 54.7           |                           | Construction noise, general foot traffic and chatter |
| Outside Burt Neilson | 16-Jan-24 | 11:12:00 AM | 61.5           | No                        | Construction noise, general foot traffic and chatter |
| Outside Sleep clinic | 16-Jan-24 | 11:30:00 AM | 55.5           | No                        | Construction noise, general foot traffic and chatter |
| Outside Burt Neilson | 16-Jan-24 | 11:45:00 AM | 61.3           | No                        | Construction noise, general foot traffic and chatter |
| Outside Radiology    | 23-Jan-24 | 11:14:00 AM | 66.8           | No                        | Construction noise, general foot traffic and chatter |
| Outside Radiology    | 23-Jan-24 | 11:14:00 AM | 62.2           | No                        | Construction noise, general foot traffic and chatter |
| Outside Burt Neilson | 30-Jan-24 | 3:39:00 PM  | 5.6            | No                        | Construction noise, general foot traffic and chatter |
| Outside Sleep Clinic | 30-Jan-24 | 3:45:00 PM  | 61.1           | No                        | Construction noise, general foot traffic and chatter |
| Outside Radiology    | 30-Jan-24 | 3:55:00 PM  | 60.4           | No                        | Construction noise, general foot traffic and chatter |
|                      |           |             |                |                           |                                                      |
|                      |           |             |                |                           |                                                      |
|                      |           |             |                |                           |                                                      |
|                      |           |             |                |                           |                                                      |