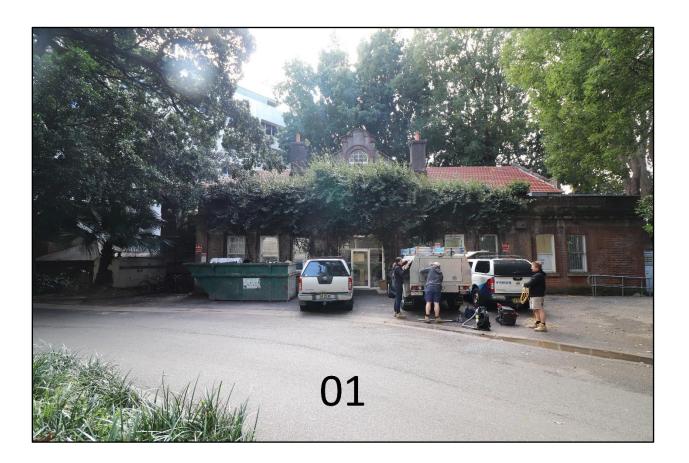

| Photographic<br>Vantage Point<br>Number | Photograph | Reference<br>Plan Title                | Description of View                                                                                                                                                   |
|-----------------------------------------|------------|----------------------------------------|-----------------------------------------------------------------------------------------------------------------------------------------------------------------------|
| 01                                      |            | Entry and<br>Lower-Level<br>Floor Plan | External view of the Building 94 facing north-east from Lambie Dew Drive, showing the entrance and primary façade of the building. The parapet is covered in foliage. |
| 02                                      |            | Entry and<br>Lower-Level<br>Floor Plan | External view of the Building 94 facing north-west, showing the primary façade on the left side of the entrance. The façade is covered in climbing vines.             |
| 03                                      |            | Entry and<br>Lower-Level<br>Floor Plan | External view of the primary entrance to the Building 94, facing north-east. The sandstone archway is covered in climbing vines.                                      |