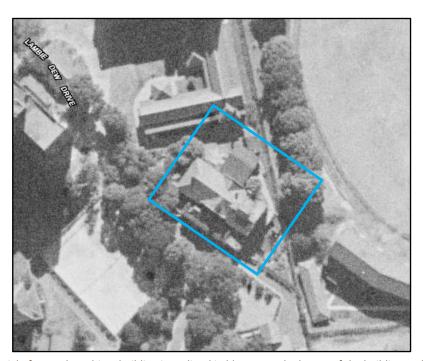

#### 1.2 Site Identification

The subject site is RPA Building 94, located at Lambie Dew Drive, Camperdown, which falls within the boundaries of the City of Sydney local government area. The site falls within the lot boundaries of the entire RPA Hospital campus, under Lot 1000 DP 1159799. It is located on the eastern side of Lambie Dew Drive near the intersection of John Hopkins Drive and Lambie Dew Drive as depicted in Figure 1 and Figure 2 below.

Figure 1. Extract from the Hospital Map for RPA Hospital. The subject site (Building 94) is outlined in blue (Source: Sydney Local Health District, annotated by Heritage 21)

**Figure 2.** Extract from the Existing Site Plan for the RPA Eastern Campus – featuring the Tissue Pathology and Diagnostic Oncology building. The subject site is outlined in red (Source: Jacobs, RPA-ARC-JAC-DRG-EW5-000010, annotated by Heritage 21)