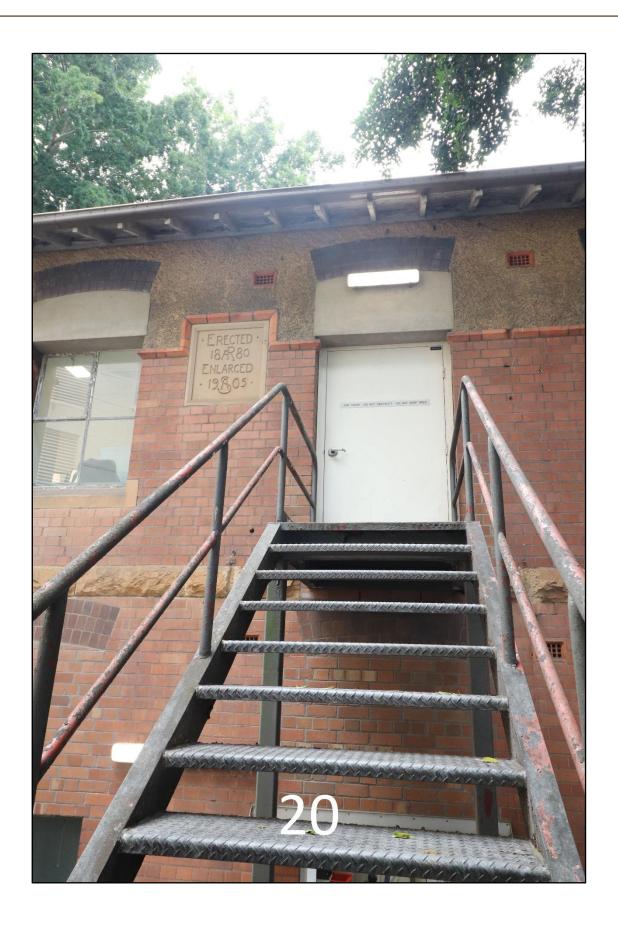

| Photographic<br>Vantage Point<br>Number | Photograph | Reference<br>Plan Title                | Description of View                                                                                                                                   |
|-----------------------------------------|------------|----------------------------------------|-------------------------------------------------------------------------------------------------------------------------------------------------------|
| 20                                      |            | Entry and<br>Lower-Level<br>Floor Plan | External view facing south-east from the external metal staircase towards the first-floor fire escape located on the building's north-western façade. |
| 21                                      |            | Entry and<br>Lower-Level<br>Floor Plan | External view of the side entrance on the building's north-western façade, facing south-east.                                                         |
| 22                                      |            | Entry and<br>Lower-Level<br>Floor Plan | External view of the ramp located along the building's north-western façade, facing south-west.                                                       |