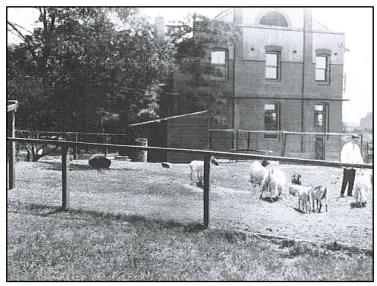

Figure 8. The south-eastern façade of the Pathology Building and the adjacent farmyard, c.1900s (Source: RPA)

The pathology department occupied the building until 1942 when the construction of the Fairfax Institute of Pathology wing was completed.<sup>4</sup>