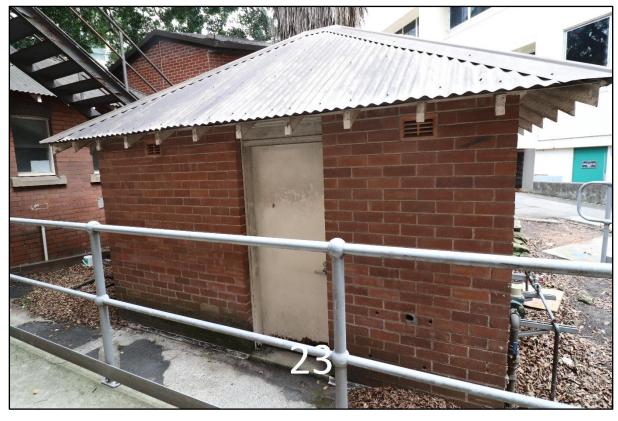

| Photographic<br>Vantage Point<br>Number | Photograph | Reference<br>Plan Title                | Description of View                                                                                             |
|-----------------------------------------|------------|----------------------------------------|-----------------------------------------------------------------------------------------------------------------|
| 23                                      |            | Entry and<br>Lower-Level<br>Floor Plan | External view of an auxiliary building located near the north-western façade of Building 94, facing north-west. |
| 24                                      |            | Entry and<br>Lower-Level<br>Floor Plan | External view of an auxiliary building located near the north-western façade of Building 94, facing northeast.  |
| 25                                      |            | Entry and<br>Lower-Level<br>Floor Plan | External view of an auxiliary building located near the north-western façade of Building 94, facing west.       |