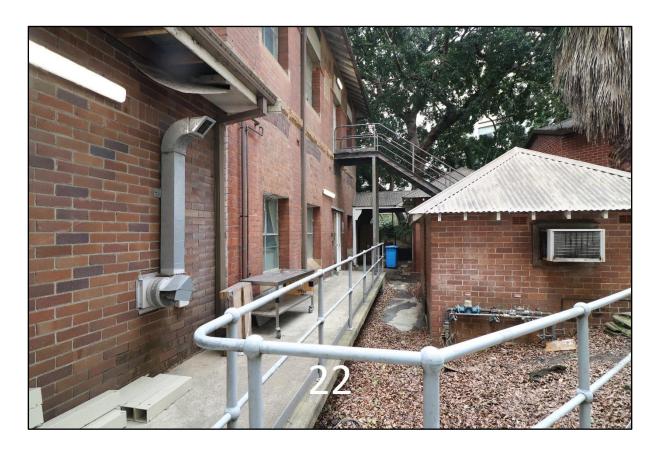

| Photographic<br>Vantage Point<br>Number | Photograph | Reference<br>Plan Title                | Description of View                                                                                             |
|-----------------------------------------|------------|----------------------------------------|-----------------------------------------------------------------------------------------------------------------|
| 23                                      |            | Entry and<br>Lower-Level<br>Floor Plan | External view of an auxiliary building located near the north-western façade of Building 94, facing north-west. |
| 24                                      |            | Entry and<br>Lower-Level<br>Floor Plan | External view of an auxiliary building located near the north-western façade of Building 94, facing northeast.  |
| 25                                      |            | Entry and<br>Lower-Level<br>Floor Plan | External view of an auxiliary building located near the north-western façade of Building 94, facing west.       |