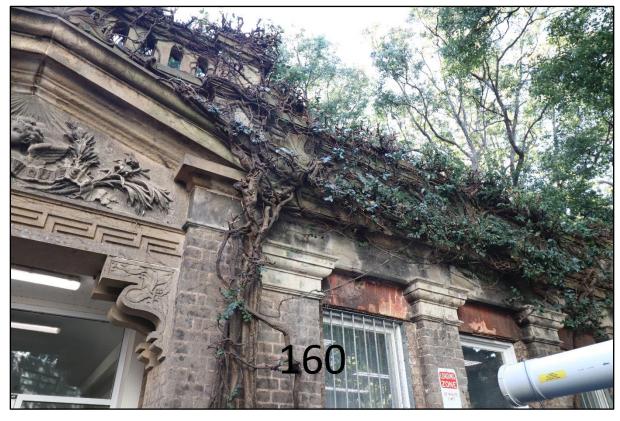

| Photographic<br>Vantage Point<br>Number | Photograph | Reference<br>Plan Title                | Description of View                                                                                                                                                   |
|-----------------------------------------|------------|----------------------------------------|-----------------------------------------------------------------------------------------------------------------------------------------------------------------------|
| 01                                      |            | Entry and<br>Lower-Level<br>Floor Plan | External view of the Building 94 facing north-east from Lambie Dew Drive, showing the entrance and primary façade of the building. The parapet is covered in foliage. |
| 02                                      |            | Entry and<br>Lower-Level<br>Floor Plan | External view of the Building 94 facing north-west, showing the primary façade on the left side of the entrance. The façade is covered in climbing vines.             |
| 03                                      |            | Entry and<br>Lower-Level<br>Floor Plan | External view of the primary entrance to the Building 94, facing north-east. The sandstone archway is covered in climbing vines.                                      |