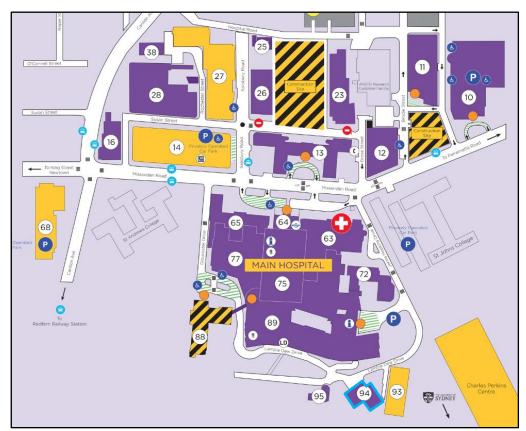

#### 1.2 Site Identification

The subject site is RPA Building 94, located at Lambie Dew Drive, Camperdown, which falls within the boundaries of the City of Sydney local government area. The site falls within the lot boundaries of the entire RPA Hospital campus, under Lot 1000 DP 1159799. It is located on the eastern side of Lambie Dew Drive near the intersection of John Hopkins Drive and Lambie Dew Drive as depicted in Figure 1 and Figure 2 below.

Figure 1. Extract from the Hospital Map for RPA Hospital. The subject site (Building 94) is outlined in blue (Source: Sydney Local Health District, annotated by Heritage 21)

**Figure 2.** Extract from the Existing Site Plan for the RPA Eastern Campus – featuring the Tissue Pathology and Diagnostic Oncology building. The subject site is outlined in red (Source: Jacobs, RPA-ARC-JAC-DRG-EW5-000010, annotated by Heritage 21)