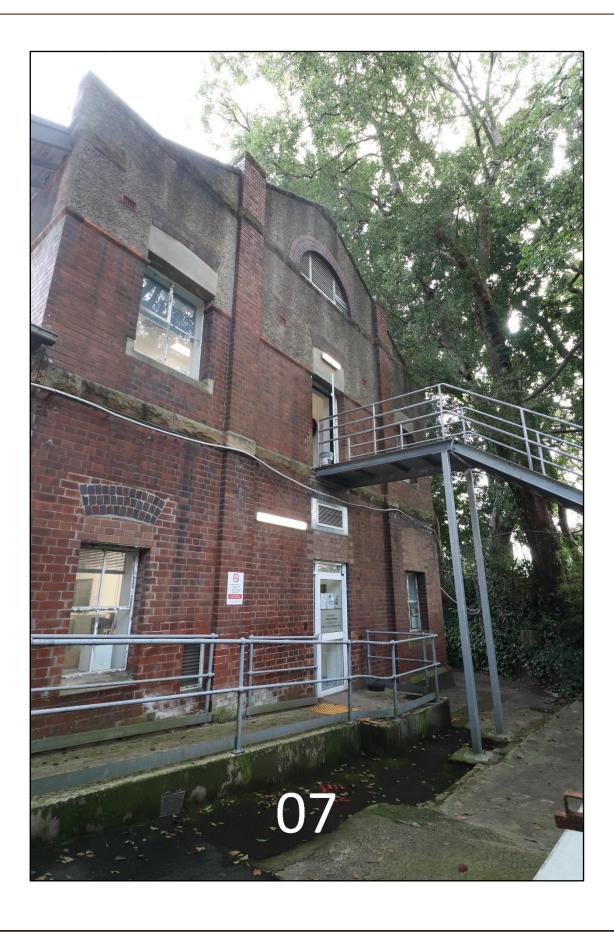

| Photographic<br>Vantage Point<br>Number | Photograph | Reference<br>Plan Title                | Description of View                                                                                                                                                                                                         |
|-----------------------------------------|------------|----------------------------------------|-----------------------------------------------------------------------------------------------------------------------------------------------------------------------------------------------------------------------------|
| 07                                      |            | Entry and<br>Lower-Level<br>Floor Plan | External view looking towards the south-eastern façade, facing north. One ground-floor entrance presents to the side of the building, and a fire escape located on the first floor attached to an external metal staircase. |
| 08                                      |            | Entry and<br>Lower-Level<br>Floor Plan | External view facing east towards the external metal staircase leading to the first-floor fire escape.                                                                                                                      |
| 09                                      |            | Entry and<br>Lower-Level<br>Floor Plan | External view from the external metal staircase towards the first-floor fire escape located on the building's south-eastern façade, facing northwest.                                                                       |