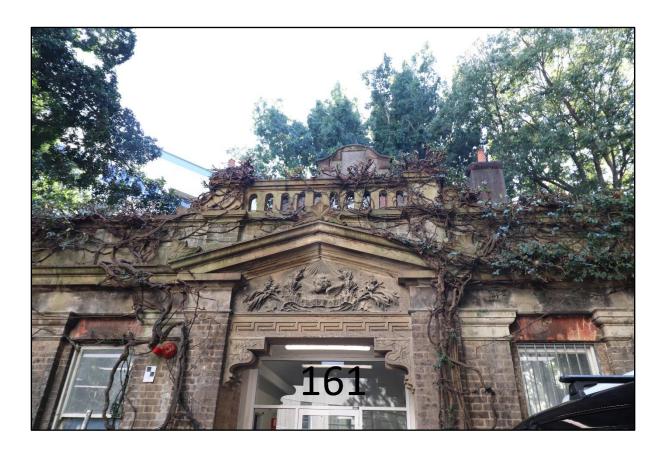

| Photographic<br>Vantage Point<br>Number | Photograph | Reference<br>Plan Title                | Description of View                                                                                                                                                   |
|-----------------------------------------|------------|----------------------------------------|-----------------------------------------------------------------------------------------------------------------------------------------------------------------------|
| 01                                      |            | Entry and<br>Lower-Level<br>Floor Plan | External view of the Building 94 facing north-east from Lambie Dew Drive, showing the entrance and primary façade of the building. The parapet is covered in foliage. |
| 02                                      |            | Entry and<br>Lower-Level<br>Floor Plan | External view of the Building 94 facing north-west, showing the primary façade on the left side of the entrance. The façade is covered in climbing vines.             |
| 03                                      |            | Entry and<br>Lower-Level<br>Floor Plan | External view of the primary entrance to the Building 94, facing north-east. The sandstone archway is covered in climbing vines.                                      |