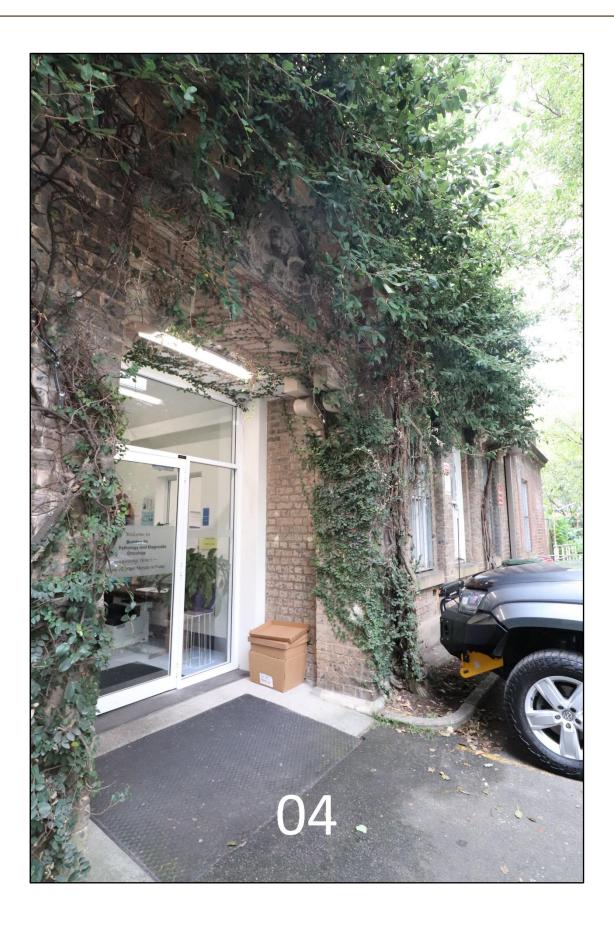

| Photographic<br>Vantage Point<br>Number | Photograph | Reference<br>Plan Title                | Description of View                                                                                                                                                                                                                                 |
|-----------------------------------------|------------|----------------------------------------|-----------------------------------------------------------------------------------------------------------------------------------------------------------------------------------------------------------------------------------------------------|
| 04                                      |            | Entry and<br>Lower-Level<br>Floor Plan | External view of the Building 94 facing east, showing the primary façade on the right side of the entrance. The façade is covered in climbing vines.                                                                                                |
| 05                                      |            | Entry and<br>Lower-Level<br>Floor Plan | External view of the Building 94 showing the right side of the primary façade, facing north-east. The parapet is covered in foliage.                                                                                                                |
| 06                                      |            | Entry and<br>Lower-Level<br>Floor Plan | External view facing north showing the south-eastern facade of the Building 94. Two entrances present on the side of the building, one on the ground floor accessed by a ramp, and one on the first floor, accessed by an external metal staircase. |