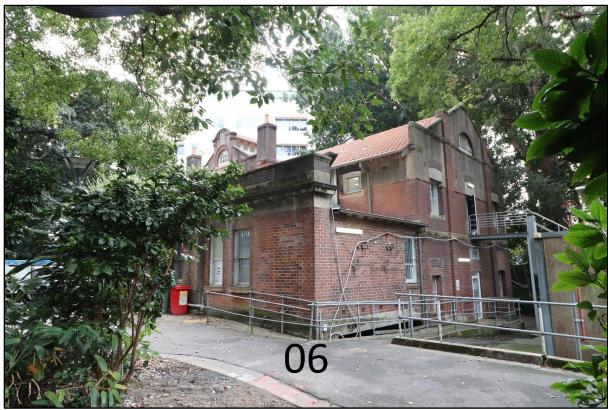

| Photographic<br>Vantage Point<br>Number | Photograph | Reference<br>Plan Title                | Description of View                                                                                                                                                                                                                                 |
|-----------------------------------------|------------|----------------------------------------|-----------------------------------------------------------------------------------------------------------------------------------------------------------------------------------------------------------------------------------------------------|
| 04                                      |            | Entry and<br>Lower-Level<br>Floor Plan | External view of the Building 94 facing east, showing the primary façade on the right side of the entrance. The façade is covered in climbing vines.                                                                                                |
| 05                                      |            | Entry and<br>Lower-Level<br>Floor Plan | External view of the Building 94 showing the right side of the primary façade, facing north-east. The parapet is covered in foliage.                                                                                                                |
| 06                                      |            | Entry and<br>Lower-Level<br>Floor Plan | External view facing north showing the south-eastern facade of the Building 94. Two entrances present on the side of the building, one on the ground floor accessed by a ramp, and one on the first floor, accessed by an external metal staircase. |