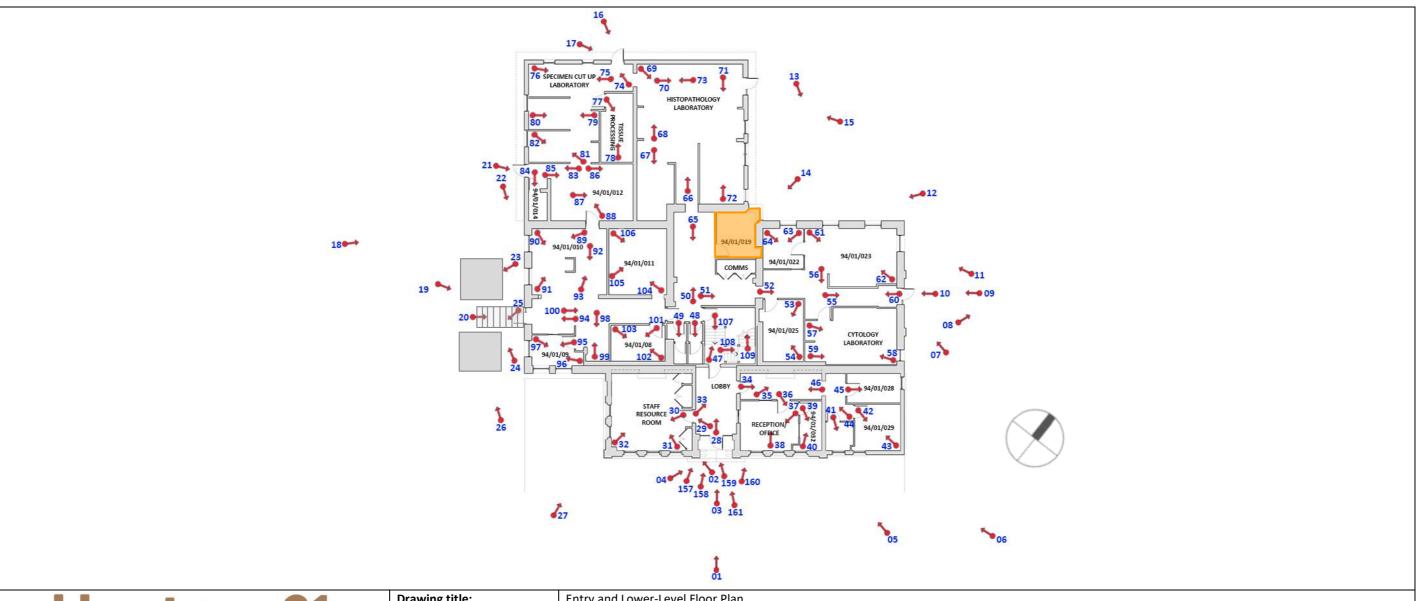

#### 1.7 Limitations

- Heritage 21 has only recorded aspects of the subject site that were visually apparent and to
  which access was given, and not barred, obstructed or unsafe on the days of the arranged
  site visit. The photographer attempted to capture photographs to the best of their ability
  given the situation on the days of inspection.
- Heritage 21 was not able to access some areas during the inspection. These include offices 94/01/019 and 94/02/039. The rooms have been marked in orange on the reference plans.
- This PAR is a visual record of the subject site and does not purport to include primary
  historical research. The Historical Background and Established Significance presented in this
  report essentially rely on secondary sources which are referenced in footnotes and in the
  Sources section.
- It is beyond the scope of this PAR to record Indigenous associations with the subject site or locate potential or known archaeological sub-surface deposits on the subject site or elsewhere.

| Photographic<br>Vantage Point<br>Number | Photograph | Reference<br>Plan Title                | Description of View                                                                                                                                                   |
|-----------------------------------------|------------|----------------------------------------|-----------------------------------------------------------------------------------------------------------------------------------------------------------------------|
| 01                                      |            | Entry and<br>Lower-Level<br>Floor Plan | External view of the Building 94 facing north-east from Lambie Dew Drive, showing the entrance and primary façade of the building. The parapet is covered in foliage. |
| 02                                      |            | Entry and<br>Lower-Level<br>Floor Plan | External view of the Building 94 facing north-west, showing the primary façade on the left side of the entrance. The façade is covered in climbing vines.             |
| 03                                      |            | Entry and<br>Lower-Level<br>Floor Plan | External view of the primary entrance to the Building 94, facing north-east. The sandstone archway is covered in climbing vines.                                      |