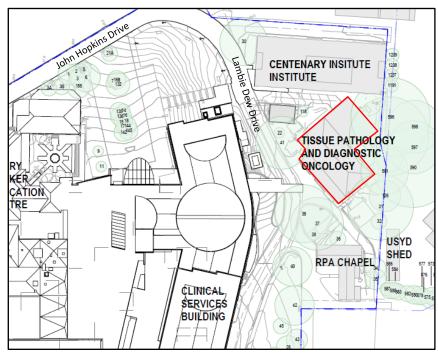

#### 1.2 Site Identification

The subject site is RPA Building 94, located at Lambie Dew Drive, Camperdown, which falls within the boundaries of the City of Sydney local government area. The site falls within the lot boundaries of the entire RPA Hospital campus, under Lot 1000 DP 1159799. It is located on the eastern side of Lambie Dew Drive near the intersection of John Hopkins Drive and Lambie Dew Drive as depicted in Figure 1 and Figure 2 below.

Figure 1. Extract from the Hospital Map for RPA Hospital. The subject site (Building 94) is outlined in blue (Source: Sydney Local Health District, annotated by Heritage 21)

**Figure 2.** Extract from the Existing Site Plan for the RPA Eastern Campus – featuring the Tissue Pathology and Diagnostic Oncology building. The subject site is outlined in red (Source: Jacobs, RPA-ARC-JAC-DRG-EW5-000010, annotated by Heritage 21)