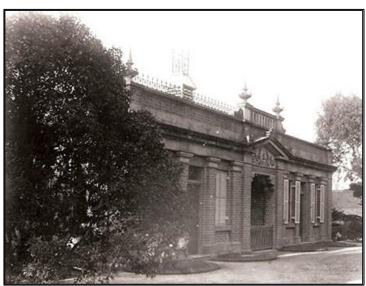

**Figure 6.** Early photograph (c.1903) of the primary façade. Note the external modifications include the removal of garden beds, doors and cresting (Source: RPA Archives)

In 1886, Dr Carmac Wilkinson, a lecturer in pathology at the University of Sydney was appointed honorary pathologist and began the close association between the medical school and pathology departments on the hospital.