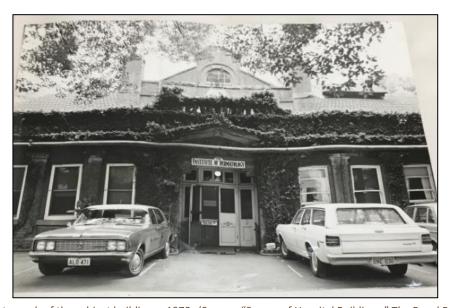

The building was then occupied by the Dermatology Department until the 1970s. Into the 1990s the building housed the Immunology Department.

**Figure 10.** Photograph of the subject building, c.1970s (Source: "Survey of Hospital Buildings," The Royal Prince Alfred Hospital, May 1972, Royal Prince Alfred Hospital Archives)