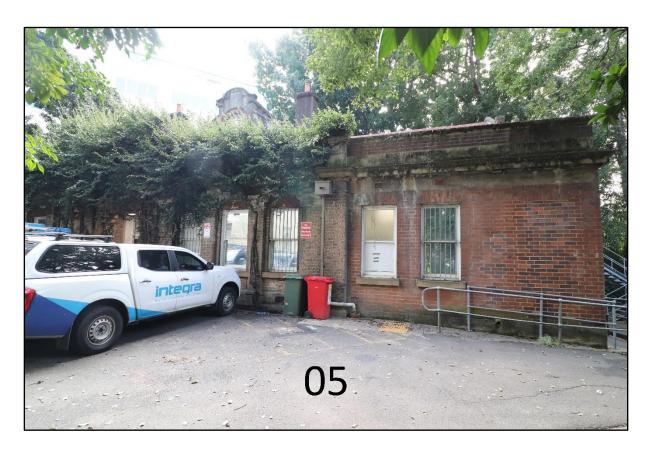

| Photographic<br>Vantage Point<br>Number | Photograph | Reference<br>Plan Title                | Description of View                                                                                                                                                                                                                                 |
|-----------------------------------------|------------|----------------------------------------|-----------------------------------------------------------------------------------------------------------------------------------------------------------------------------------------------------------------------------------------------------|
| 04                                      |            | Entry and<br>Lower-Level<br>Floor Plan | External view of the Building 94 facing east, showing the primary façade on the right side of the entrance. The façade is covered in climbing vines.                                                                                                |
| 05                                      |            | Entry and<br>Lower-Level<br>Floor Plan | External view of the Building 94 showing the right side of the primary façade, facing north-east. The parapet is covered in foliage.                                                                                                                |
| 06                                      |            | Entry and<br>Lower-Level<br>Floor Plan | External view facing north showing the south-eastern facade of the Building 94. Two entrances present on the side of the building, one on the ground floor accessed by a ramp, and one on the first floor, accessed by an external metal staircase. |