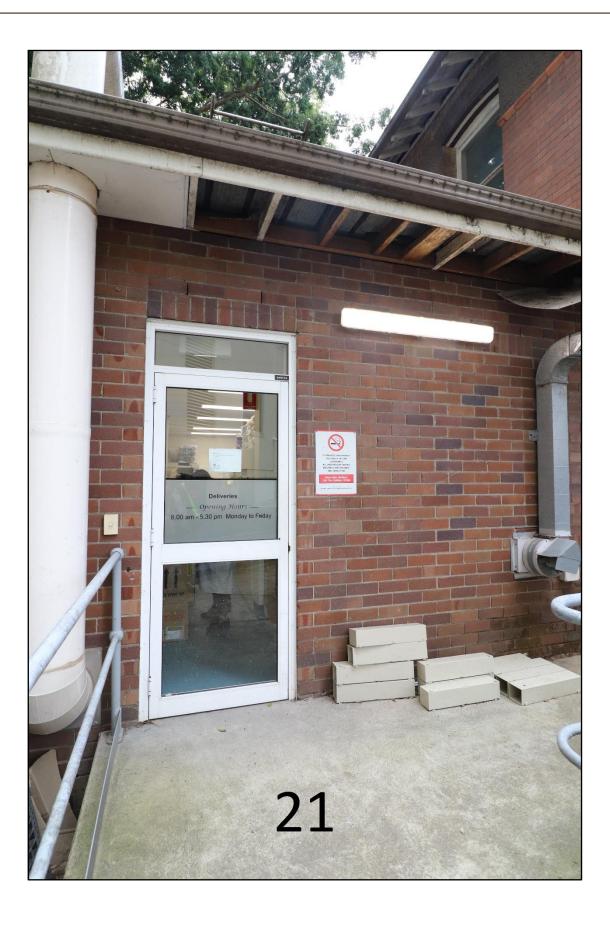

| Photographic<br>Vantage Point<br>Number | Photograph | Reference<br>Plan Title                | Description of View                                                                                                                                   |
|-----------------------------------------|------------|----------------------------------------|-------------------------------------------------------------------------------------------------------------------------------------------------------|
| 20                                      |            | Entry and<br>Lower-Level<br>Floor Plan | External view facing south-east from the external metal staircase towards the first-floor fire escape located on the building's north-western façade. |
| 21                                      |            | Entry and<br>Lower-Level<br>Floor Plan | External view of the side entrance on the building's north-western façade, facing south-east.                                                         |
| 22                                      |            | Entry and<br>Lower-Level<br>Floor Plan | External view of the ramp located along the building's north-western façade, facing south-west.                                                       |