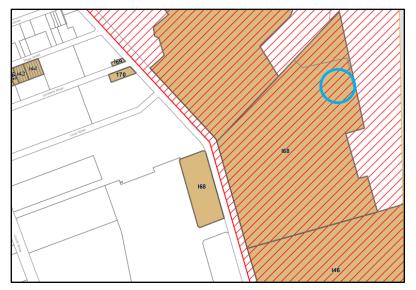

**Figure 3.** Detail from Heritage map HER\_002. The approximate location of the site within the RPA Hospital campus, marked as heritage item I68, is outlined in blue. Heritage items are shaded brown and heritage conservation areas are hatched red (Source: NSW Legislation Online, https://www.legislation.nsw.gov.au/maps, annotated by Heritage 21)