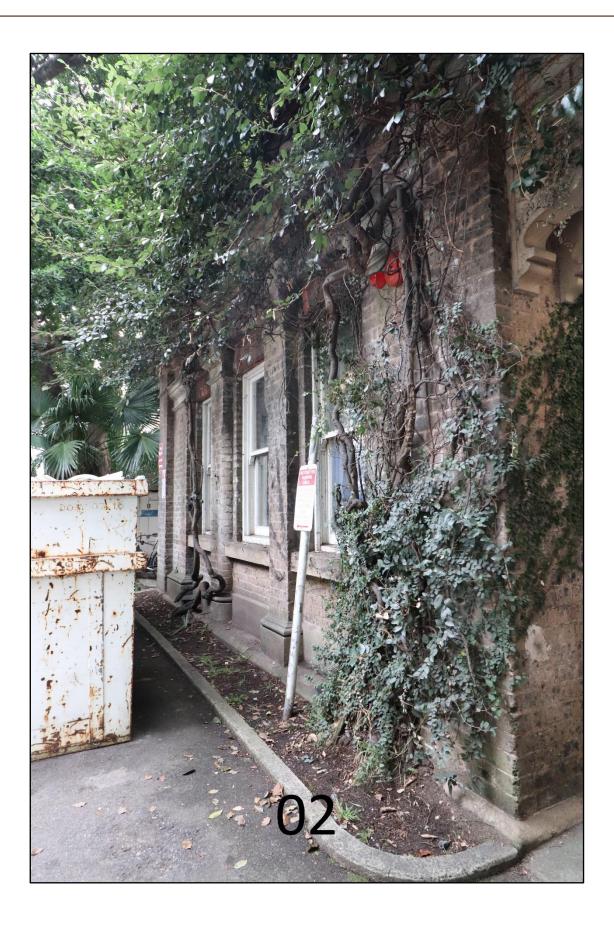

| Photographic<br>Vantage Point<br>Number | Photograph | Reference<br>Plan Title                | Description of View                                                                                                                                                   |
|-----------------------------------------|------------|----------------------------------------|-----------------------------------------------------------------------------------------------------------------------------------------------------------------------|
| 01                                      |            | Entry and<br>Lower-Level<br>Floor Plan | External view of the Building 94 facing north-east from Lambie Dew Drive, showing the entrance and primary façade of the building. The parapet is covered in foliage. |
| 02                                      |            | Entry and<br>Lower-Level<br>Floor Plan | External view of the Building 94 facing north-west, showing the primary façade on the left side of the entrance. The façade is covered in climbing vines.             |
| 03                                      |            | Entry and<br>Lower-Level<br>Floor Plan | External view of the primary entrance to the Building 94, facing north-east. The sandstone archway is covered in climbing vines.                                      |