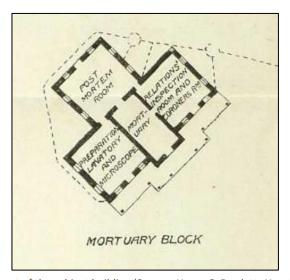

The original floor plan followed a T-shape layout, with a central corridor flanked on either side by "Preparation, Lavatory and Microscope" room and "Relations' Inspection Room and Coroner's Room" and to the rear by the "Post Mortem Room" (refer to Figure 2).

Figure 4. Image of the early layout of the subject building (Source: Henry C. Burdett, *Hospitals and Asylums of the World: Their Origin, History, Construction, Administration, Management and Legislation*. J & A Churchill The Scientific Press: London, 1893)