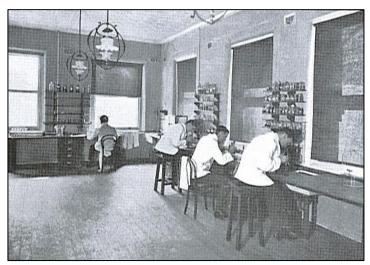

H21
Page | 11 of 220

<sup>&</sup>lt;sup>2</sup> Heritage Group State Projects, *Royal Prince Alfred Hospital Conservation Management Plan,* Department of Public Works & Service, 1997, 32-36.

Figure 5. Interior of Pathology Laboratory, c.1900s (Source: RPA Archives)