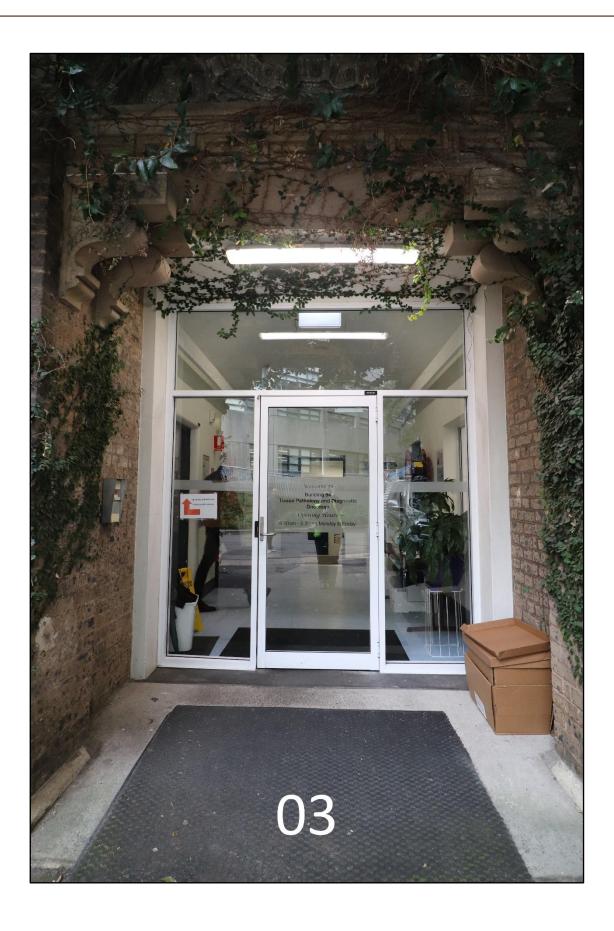

| Photographic<br>Vantage Point<br>Number | Photograph | Reference<br>Plan Title                | Description of View                                                                                                                                                   |
|-----------------------------------------|------------|----------------------------------------|-----------------------------------------------------------------------------------------------------------------------------------------------------------------------|
| 01                                      |            | Entry and<br>Lower-Level<br>Floor Plan | External view of the Building 94 facing north-east from Lambie Dew Drive, showing the entrance and primary façade of the building. The parapet is covered in foliage. |
| 02                                      |            | Entry and<br>Lower-Level<br>Floor Plan | External view of the Building 94 facing north-west, showing the primary façade on the left side of the entrance. The façade is covered in climbing vines.             |
| 03                                      |            | Entry and<br>Lower-Level<br>Floor Plan | External view of the primary entrance to the Building 94, facing north-east. The sandstone archway is covered in climbing vines.                                      |