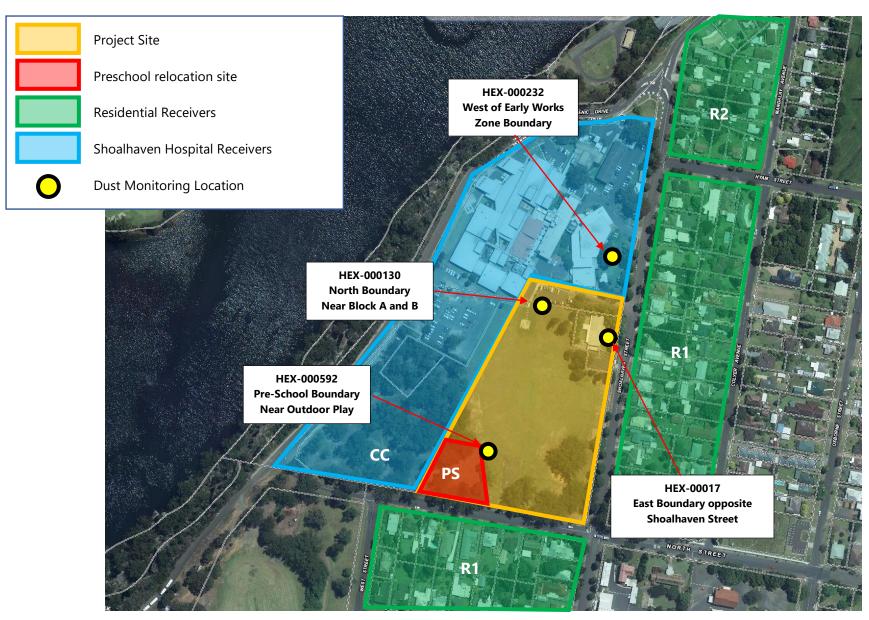

# 2.1.1 Surrounding Receivers

Based on site investigations, the following developments surround the site:

Table 1 - Sensitive Receivers

| Receiver<br>(Refer Figure 1) | Receiver Type | Comment                                                                                                             |
|------------------------------|---------------|---------------------------------------------------------------------------------------------------------------------|
| R1                           | Residential   | Detached dwellings to south of North Street, and residences and St Michaels Catholic Church and school to the east. |
| R2                           | Residential   | Detached dwellings to north east, opposite Shoalhaven Street with some health and commercial and recreational uses. |
| PS                           | School        | Shoalhaven Community Pre-School (future relocated site).                                                            |
| СС                           | Hospital      | Cancer Centre overnight accommodation (part of the greater hospital site).                                          |

Figure 1 – Site Map. Monitoring Locations and Surrounding Receivers

# 3 MONITORING LOCATIONS AND DESCRIPTION

Refer to Figure 1 and photos below for monitoring locations.

Figure 2 – HEX000171 –-East Boundary Opposite Shoalhaven Street (left) and HEX000131 – North Boundary Near Block A and B (right)