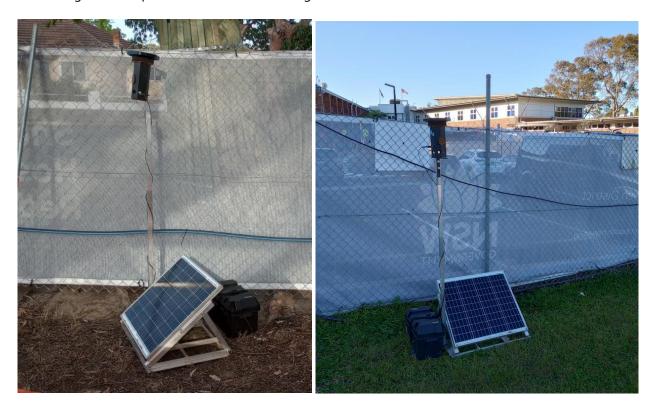

# 3 MONITORING LOCATIONS AND DESCRIPTION

Refer to Figure 1 and photos below for monitoring locations.

Figure 2 – HEX000171 –-East Boundary Opposite Shoalhaven Street (left) and HEX000131 – North Boundary Near Block A and B (right)