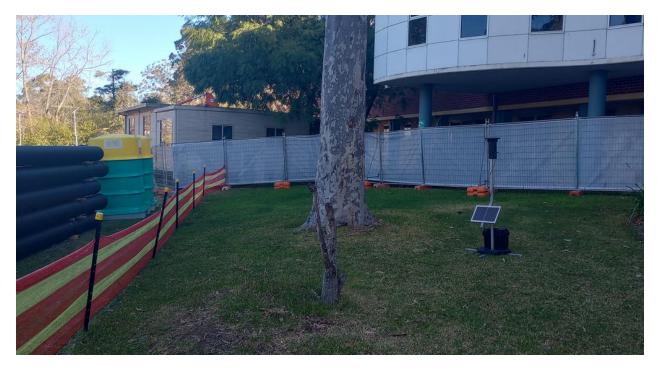

Figure 3 - HEX000232 - West of Early Works Zone Near Block A

Figure 4 - HEX000592 - Pre-School Boundary Fence Near Outdoor Play Area