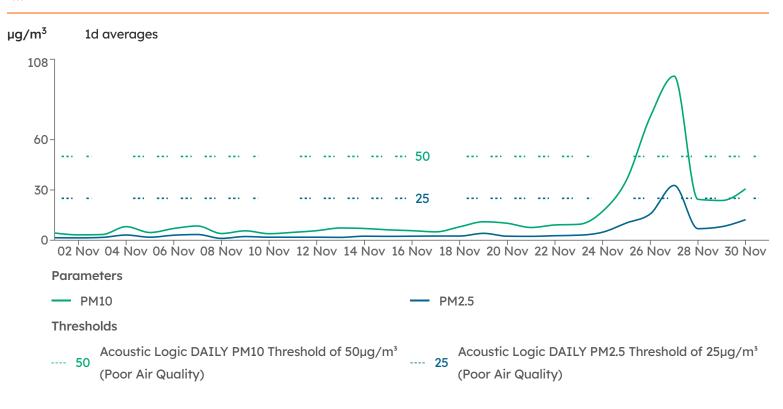

# **APPENDIX A – DUST MONITORING GRAPHS**

North Boundary Near Block A and B

East Boundary Near Shoalhaven Street

01 Nov 2024 - 30 Nov 2024

# **Near Pre-School**

01 Nov 2024 - 30 Nov 2024

### 4.3.1 East Boundary Opposite Shoalhaven Street Residences (HEX-000171)

- During the monitoring period, PM<sub>2.5</sub> dust levels at the monitoring location were found to be within the maximum concentration permitted by Department of the Environment's National Environment Protection (Ambient Air Quality) Measure.
- During the monitoring period, PM<sub>10</sub> dust levels at the monitoring location were found to be within the maximum concentration permitted by Department of the Environment's *National Environment Protection (Ambient Air Quality) Measure*.

### 4.3.2 North Boundary Near Block A and B (HEX-000130)

- During the monitoring period, PM<sub>2.5</sub> dust levels at the monitoring location were found to be within the maximum concentration permitted by Department of the Environment's *National Environment Protection (Ambient Air Quality) Measure*.
- During the monitoring period, PM<sub>10</sub> dust levels at the monitoring location were found to be within the maximum concentration permitted by Department of the Environment's *National Environment Protection (Ambient Air Quality) Measure*.