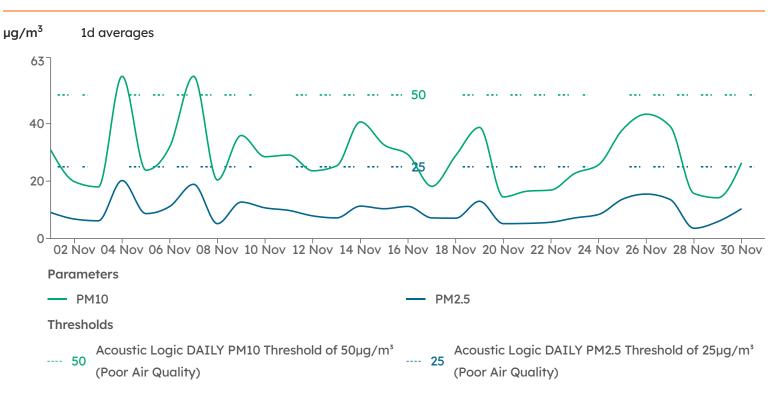

# **Near Pre-School**

01 Nov 2024 - 30 Nov 2024

### 4.3.4 Pre-School Boundary Near Outdoor Play Area (HEX-000592)

- During the monitoring period, PM<sub>2.5</sub> dust levels at the monitoring location were found to be within the maximum concentration permitted by Department of the Environment's *National Environment Protection (Ambient Air Quality) Measure*.
- During the monitoring period, PM<sub>10</sub> dust levels at the monitoring location were generally found to be within the maximum concentration permitted by Department of the Environment's *National Environment Protection (Ambient Air Quality) Measure*.