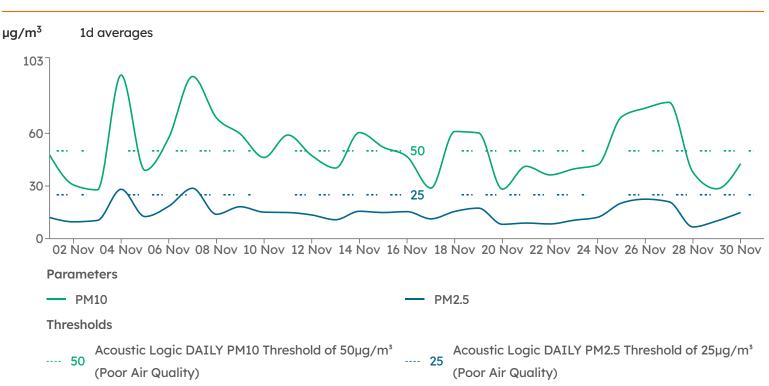

# **APPENDIX A – DUST MONITORING GRAPHS**

North Boundary Near Block A and B

East Boundary Near Shoalhaven Street

01 Nov 2024 - 30 Nov 2024

### 4.3.3 West of Early Works Zone Near Block A (HEX-000232)

- During the monitoring period, PM<sub>2.5</sub> dust levels at the monitoring location were found to be within the maximum concentration permitted by Department of the Environment's *National Environment Protection (Ambient Air Quality) Measure*.
- During the monitoring period, PM<sub>10</sub> dust levels at the monitoring location were generally found to be within the maximum concentration permitted by Department of the Environment's *National Environment Protection (Ambient Air Quality) Measure*.