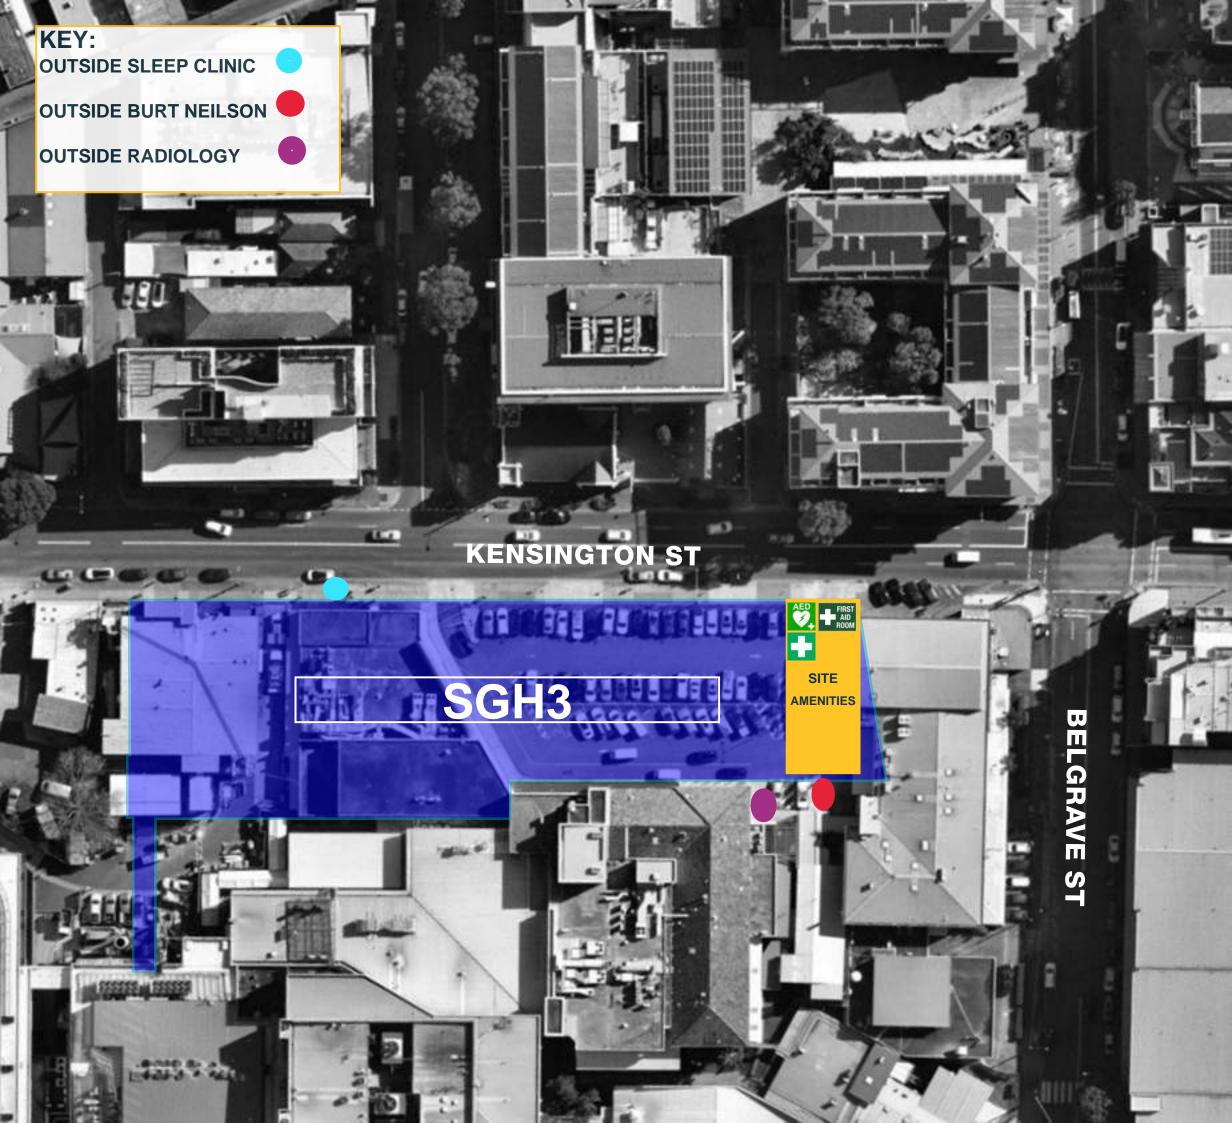

## **Noise Monitoring - St George Hospital Stage 3**

| Level                | Date      | Time    | Decibels (dBa) | Noise Exceedance (Yes/No) |                                                                               |
|----------------------|-----------|---------|----------------|---------------------------|-------------------------------------------------------------------------------|
| Outside Sleep Clinic | 05-Mar-24 | 08:16AM | 59.2           | No                        | Construction noise, general foot traffic and chatter,                         |
| Outside Radiology    | 05-Mar-24 | 08:16AM | 57.6           | No                        | Construction noise, general foot traffic and chatter                          |
| Outside Burt Neilson | 05-Mar-24 | 08:16AM | 59.2           | No                        | Construction noise, general foot traffic and chatter                          |
|                      |           |         |                |                           | Construction noise, general traffic noise from road, general foot traffic and |
| Outside Sleep Clinic | 13-Mar-24 | 08:25AM | 65.1           | No                        | chatter                                                                       |
| Outside Burt Neilson | 13-Mar-24 | 08:29AM | 63.4           |                           | Construction noise, general foot traffic and chatter                          |
| Outside Radiology    |           |         | 59.1           | No                        | Construction noise, general foot traffic and chatter                          |
| Outside Sleep Clinic | 20-Mar-24 | 08:11AM | 64.3           | No                        | Construction noise, general foot traffic and chatter                          |
| Outside Radiology    | 20-Mar-24 | 08:14AM | 59.6           | No                        | Construction noise, general foot traffic and chatter                          |
| Outside Burt Neilson | 20-Mar-24 | 08:14AM | 64.9           | No                        | Construction noise, general foot traffic and chatter                          |
|                      |           |         |                |                           | Construction noise, general traffic noise from road, general foot traffic and |
| Outside Sleep Clinic | 27-Mar-24 | 11:14AM | 58.1           | No                        | chatter                                                                       |
| Outside Radiology    | 27-Mar-24 | 11;21AM | 57.6           |                           | Construction noise, general foot traffic and chatter                          |
| Outside Burt Neilson | 27-Mar-24 | 11:19AM | 62.6           | No                        | Construction noise, general foot traffic and chatter                          |
|                      |           |         |                |                           |                                                                               |
|                      |           |         |                |                           |                                                                               |
|                      |           |         |                |                           |                                                                               |
|                      | [         |         |                |                           |                                                                               |