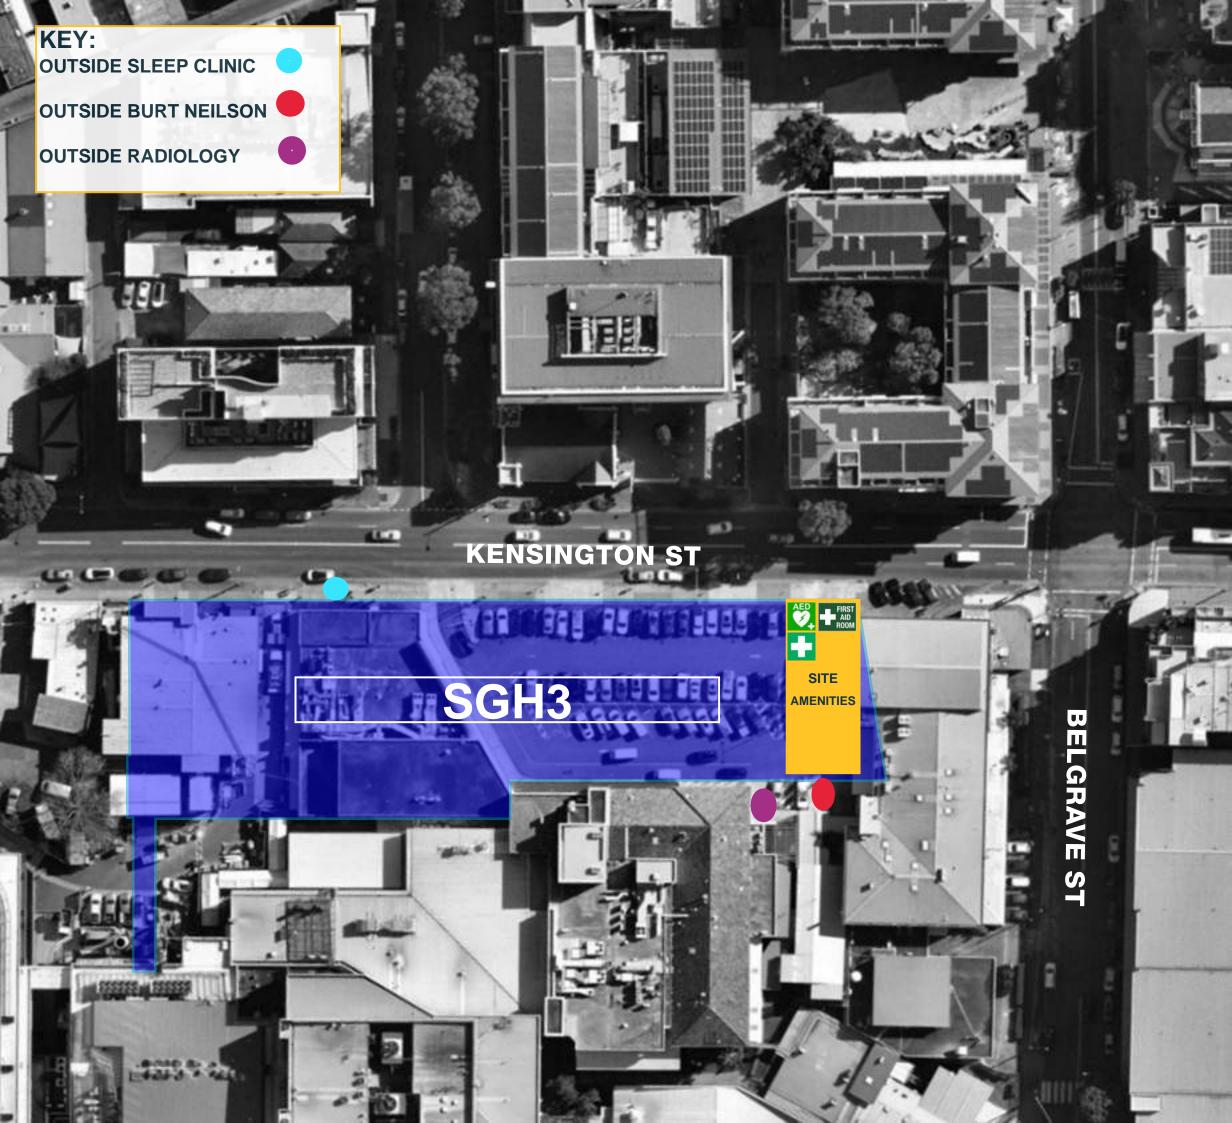

## **Noise Monitoring - St George Hospital Stage 3**

**Review Date: 31/03/25** 

| Level                | Date      | Time        | Decibels (dBa) | Noise Exceedance (Yes/No) | Comments                                                                               |
|----------------------|-----------|-------------|----------------|---------------------------|----------------------------------------------------------------------------------------|
| Outside Sleep Clinic | 03-Mar-25 | 2:16:00 PM  | 57.2           | No                        | Construction noise, general foot traffic and chatter, general foot traffic and chatter |
| Outside Radiology    | 03-Mar-25 | 2:20:00 PM  | 51.7           |                           | Construction noise, general foot traffic and chatter                                   |
| Outside Burt Neilson |           |             | 58.5           |                           | Construction noise, general foot traffic and chatter                                   |
| Outside Sleep Clinic | 14-Mar-25 | 2:36:00 PM  | 56.1           | No                        | Construction noise, general foot traffic and chatter, general foot traffic and chatter |
| Outside Radiology    |           |             | 52.8           |                           | Construction noise, general foot traffic and chatter                                   |
| Outside Burt Neilson | 14-Mar-25 | 2:41:00 PM  | 56             | No                        | Construction noise, general foot traffic and chatter                                   |
| Outside Sleep Clinic | 28-Mar-25 | 11:07:00 AM | 60.4           | No                        | Construction noise, general traffic noise from road, general foot traffic and chatter  |
| Outside Radiology    | 28-Mar-25 | 11:09:00 AM | 55.7           | No                        | Construction noise, general foot traffic and chatter                                   |
| Outside Burt Neilson | 28-Mar-25 | 11:10:00 AM | 57.3           | No                        | Construction noise, general foot traffic and chatter                                   |
|                      |           |             |                |                           |                                                                                        |
|                      |           |             |                |                           |                                                                                        |
|                      |           |             |                |                           |                                                                                        |
|                      |           |             |                |                           |                                                                                        |
|                      |           |             |                |                           |                                                                                        |
|                      |           |             |                |                           |                                                                                        |