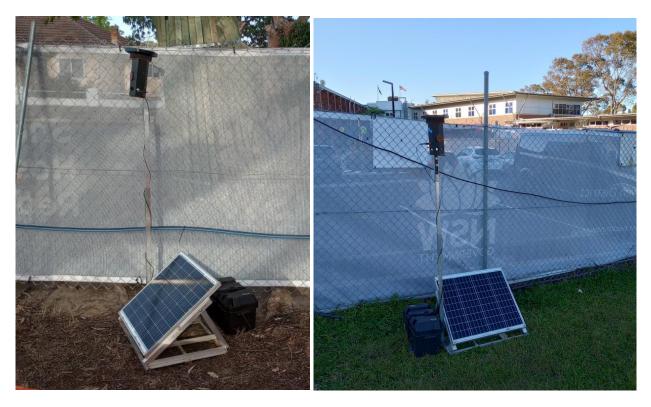

# **3 MONITORING LOCATIONS AND DESCRIPTION**

Refer to Figure 1 and photos below for monitoring locations.

Figure 2 – HEX000171 –-East Boundary Opposite Shoalhaven Street (left) and HEX000131 – North Boundary Near Block A and B (right)