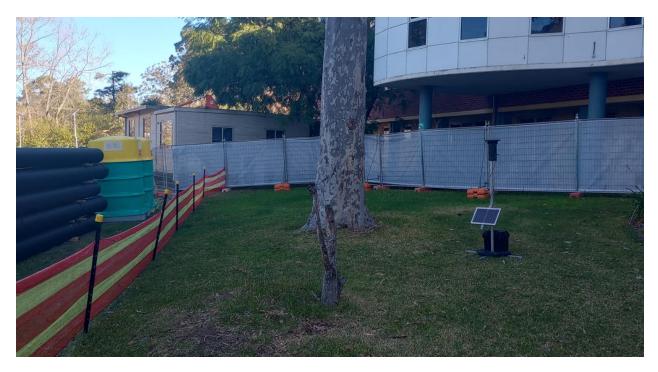

Figure 3 – HEX000232 – West of Early Works Zone Near Block A

Figure 4 – HEX000592 – Pre-School Boundary Fence Near Outdoor Play Area