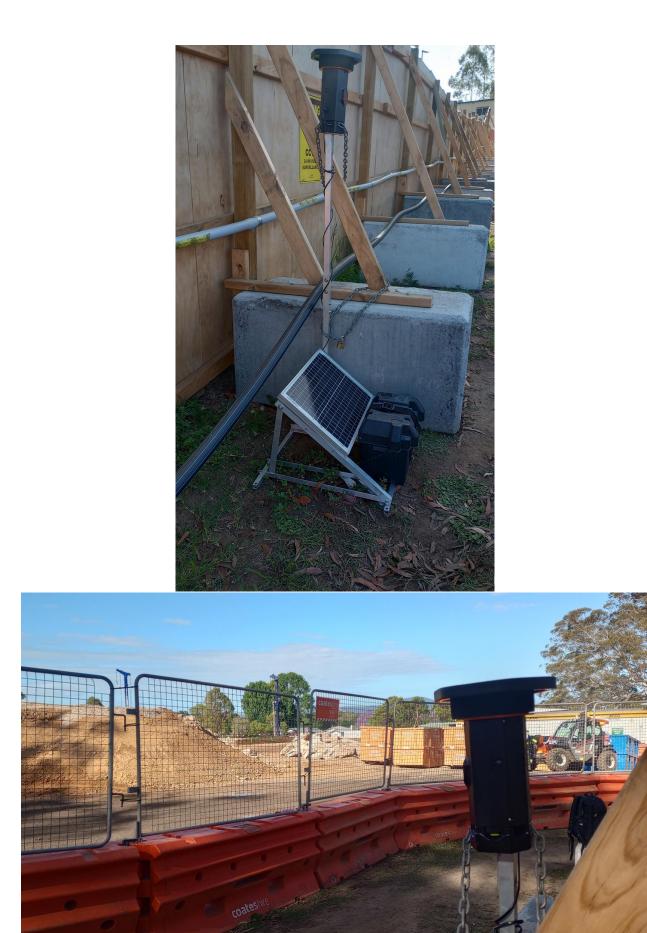

# **3 MONITORING LOCATIONS AND DESCRIPTION**

Refer to Figure 1 and photos below for monitoring locations.

Figure 2 – HEX000171 –-East Boundary Opposite Shoalhaven Street (left) and HEX000131 – North Boundary Near Block A and B (right)

Figure 3 – HEX000232 – West of Early Works Zone Near Block A

Figure 4 – HEX000592 – Pre-School Boundary Fence Near Outdoor Play Area