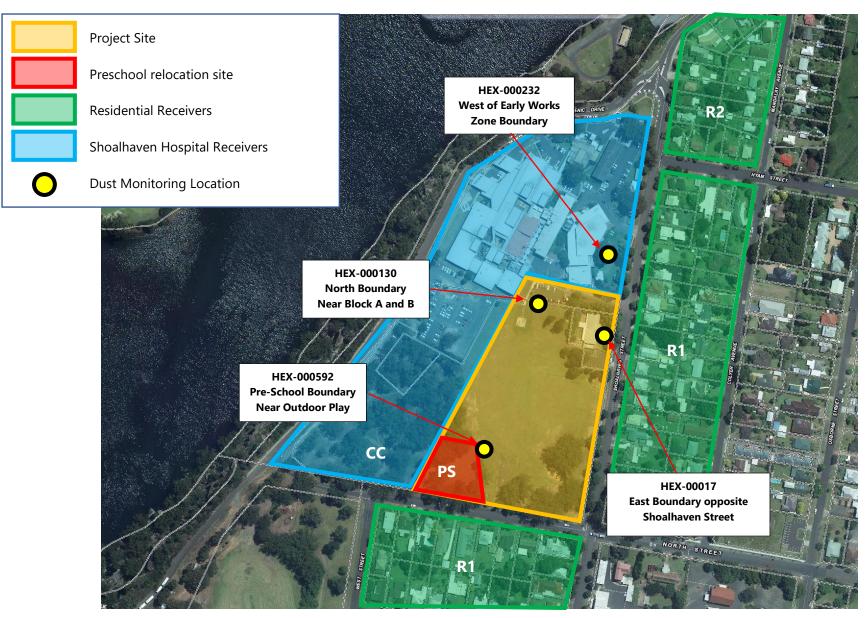

#### **Table 1 – Sensitive Receivers**

Figure 1 – Site Map. Monitoring Locations and Surrounding Receivers

# **3 MONITORING LOCATIONS AND DESCRIPTION**

Refer to Figure 1 and photos below for monitoring locations.

Figure 2 – HEX000171 –-East Boundary Opposite Shoalhaven Street (left) and HEX000131 – North Boundary Near Block A and B (right)

Figure 3 – HEX000232 – West of Early Works Zone Near Block A

Figure 4 – HEX000592 – Pre-School Boundary Fence Near Outdoor Play Area

#### 2.1.1 Surrounding Receivers

Based on site investigations, the following developments surround the site:

| Receiver<br>(Refer Figure 1) | Receiver Type | Comment                                                                                                                   |
|------------------------------|---------------|---------------------------------------------------------------------------------------------------------------------------|
| R1                           | Residential   | Detached dwellings to south of North Street, and residences and St Michaels Catholic Church and school to the east.       |
| R2                           | Residential   | Detached dwellings to north east, opposite Shoalhaven<br>Street with some health and commercial and recreational<br>uses. |
| PS                           | School        | Shoalhaven Community Pre-School (future relocated site).                                                                  |
| сс                           | Hospital      | Cancer Centre overnight accommodation (part of the greater hospital site).                                                |