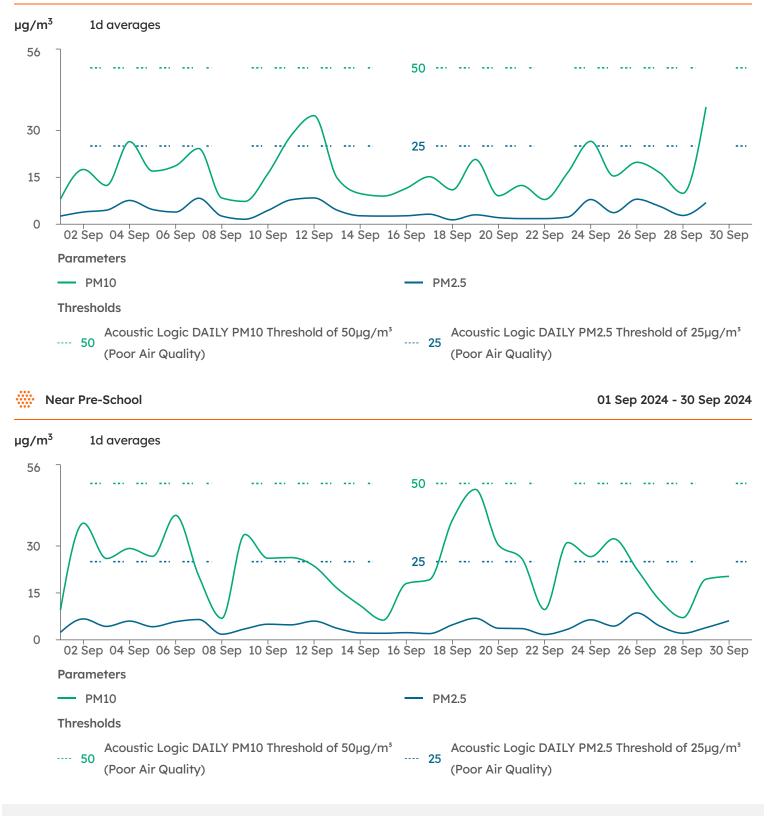

#### West of Early Works Zone

#### 4.3.3 West of Early Works Zone Near Block A (HEX-000232)

- During the monitoring period, PM<sub>2.5</sub> dust levels at the monitoring location were found to be within the maximum concentration permitted by Department of the Environment's *National Environment Protection (Ambient Air Quality) Measure*.
- During the monitoring period, PM<sub>10</sub> dust levels at the monitoring location were generally found to be within the maximum concentration permitted by Department of the Environment's National Environment Protection (Ambient Air Quality) Measure.

#### 4.3.4 Pre-School Boundary Near Outdoor Play Area (HEX-000592)

- During the monitoring period, PM<sub>2.5</sub> dust levels at the monitoring location were found to be within the maximum concentration permitted by Department of the Environment's *National Environment Protection (Ambient Air Quality) Measure*.
- During the monitoring period, PM<sub>10</sub> dust levels at the monitoring location were generally found to be within the maximum concentration permitted by Department of the Environment's National Environment Protection (Ambient Air Quality) Measure.