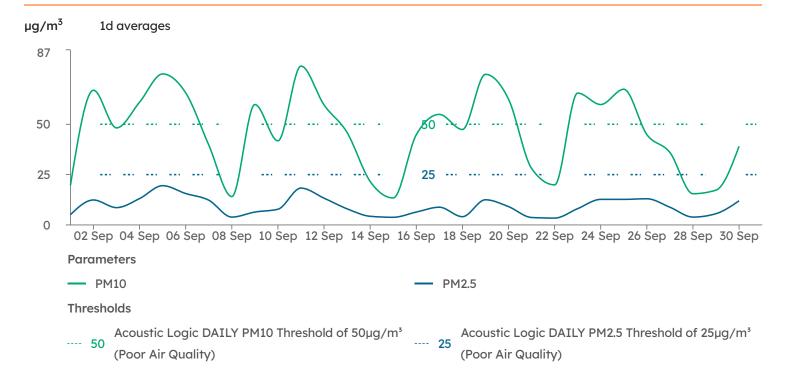

#### East Boundary Near Shoalhaven Street

01 Sep 2024 - 30 Sep 2024

#### 4.3.1 East Boundary Opposite Shoalhaven Street Residences (HEX-000171)

- During the monitoring period, PM<sub>2.5</sub> dust levels at the monitoring location were found to be within the maximum concentration permitted by Department of the Environment's *National Environment Protection (Ambient Air Quality) Measure.*
- During the monitoring period, PM<sub>10</sub> dust levels at the monitoring location were generally found to be within the maximum concentration permitted by Department of the Environment's National Environment Protection (Ambient Air Quality) Measure.
- Construction related exceedances of the daily average occurred on the following dates and categories:
  - 17<sup>th</sup> September PM<sub>10</sub>
    - The dust level averaged over the 24-hour period was above the recommended level on this date.
    - An analysis of the dust levels indicates that the exceedance was likely attributed to general construction activities near to the monitor.
    - We note north-westerly winds were also prevalent on this date during and outside of site hours and may have contributed to the dust exceedances.
- On all other dates, exceedances of the daily average occurred largely during weather affected periods (high winds).