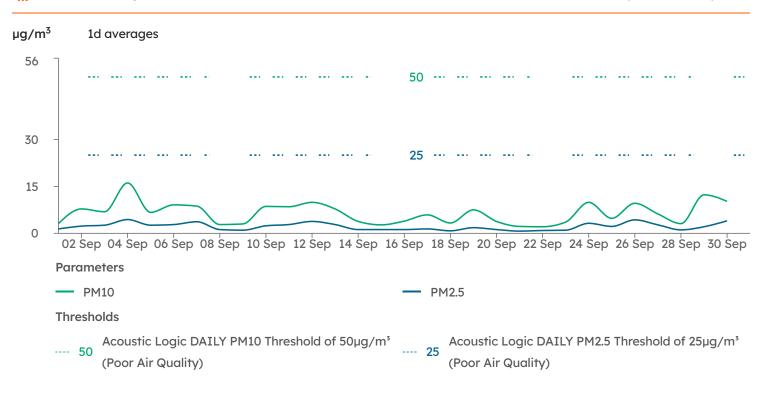

#### North Boundary Near Block A and B

#### 4.3.2 North Boundary Near Block A and B (HEX-000130)

- During the monitoring period, PM<sub>2.5</sub> dust levels at the monitoring location were found to be within the maximum concentration permitted by Department of the Environment's *National Environment Protection (Ambient Air Quality) Measure*.
- During the monitoring period, PM<sub>10</sub> dust levels at the monitoring location were found to be within the maximum concentration permitted by Department of the Environment's *National Environment Protection (Ambient Air Quality) Measure*.