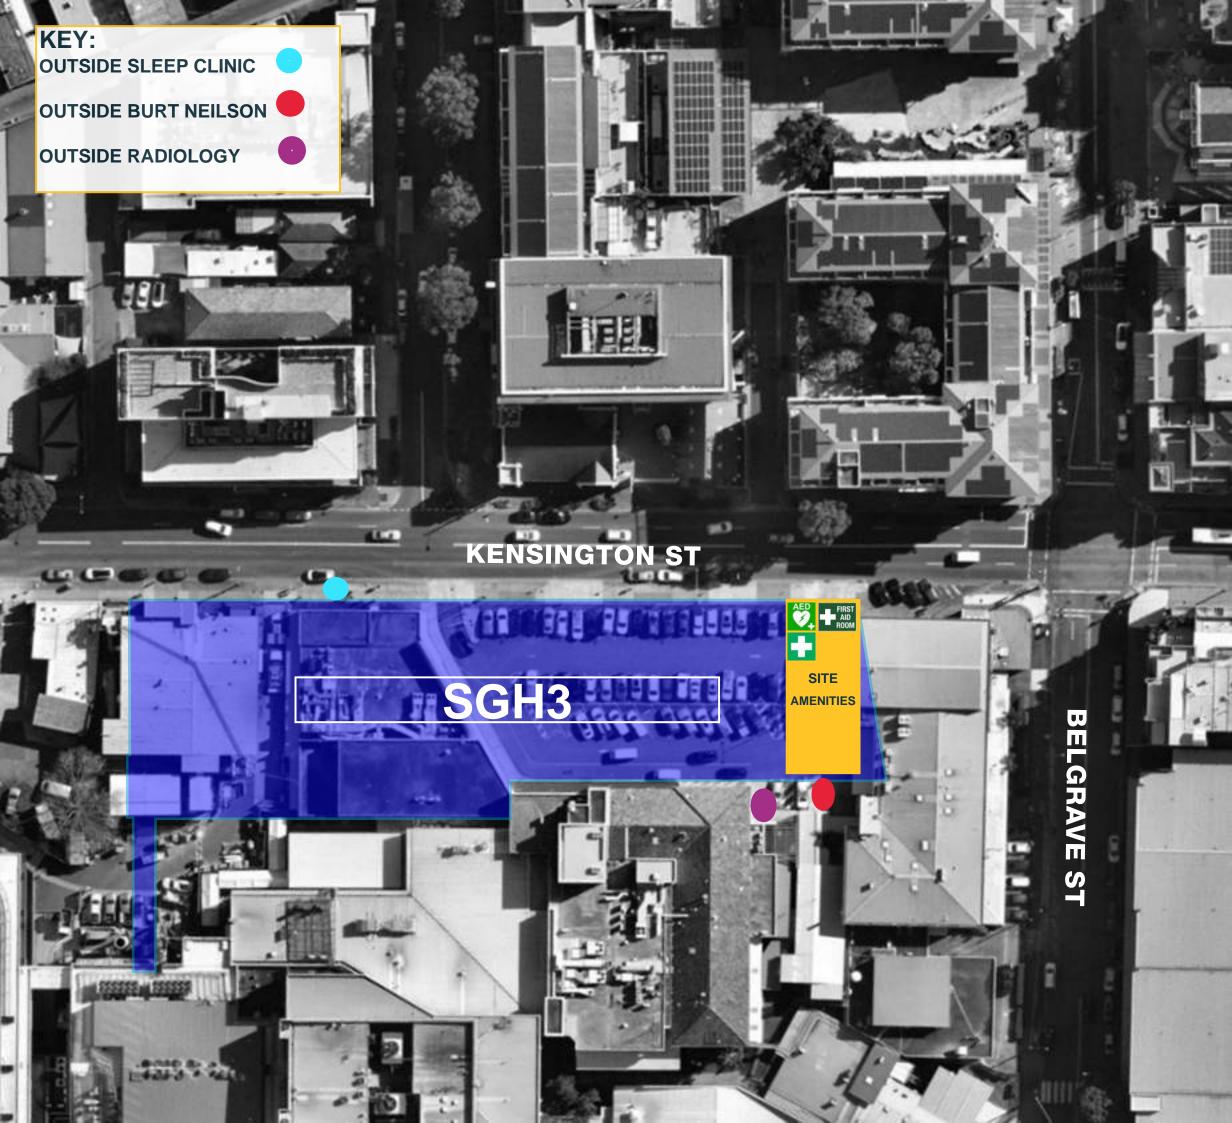

## **Noise Monitoring - St George Hospital Stage 3**

Review Date: 28/02/25

| Level                | Date      | Time       | Decibels (dBa) | Noise Exceedance (Yes/No) | Comments                                                                               |
|----------------------|-----------|------------|----------------|---------------------------|----------------------------------------------------------------------------------------|
| Outside Sleep Clinic | 06-Feb-25 | 8:15:00 AM | 68.8           | No                        | Construction noise, general foot traffic and chatter, general foot traffic and chatter |
| Outside Radiology    | 06-Feb-25 | 8:17:00 AM | 42.4           | No                        | Construction noise, general foot traffic and chatter                                   |
| Outside Burt Neilson | 06-Feb-25 | 8:18:00 AM | 55.8           | No                        | Construction noise, general foot traffic and chatter                                   |
| Outside Sleep Clinic | 12-Feb-25 | 8:40:00 AM | 65.7           | No                        | Construction noise, general traffic noise from road, general foot traffic and chatter  |
| Outside Radiology    | 12-Feb-25 | 8:47:00 AM | 47.3           | No                        | Construction noise, general foot traffic and chatter                                   |
| Outside Burt Neilson | 12-Feb-25 | 8:49:00 AM | 57.5           | No                        | Construction noise, general foot traffic and chatter                                   |
| Outside Sleep Clinic | 19-Feb-25 | 4:30:00 PM | 59.8           | No                        | Construction noise, general traffic noise from road, general foot traffic and chatter  |
| Outside Radiology    | 19-Feb-25 | 4:33:00 PM | 49.8           | No                        | Construction noise, general foot traffic and chatter                                   |
| Outside Burt Neilson | 19-Feb-25 | 4:36:00 PM | 56.4           | No                        | Construction noise, general foot traffic and chatter                                   |
| Outside Sleep Clinic | 26-Feb-25 | 7:35:00 AM | 66.1           | No                        | Construction noise, general traffic noise from road, general foot traffic and chatter  |
| Outside Radiology    | 26-Feb-25 | 7:40:00 AM | 53.1           | No                        | Construction noise, general foot traffic and chatter                                   |
| Outside Burt Neilson | 26-Feb-25 | 7:45:00 AM | 58             | No                        | Construction noise, general foot traffic and chatter                                   |
|                      |           |            |                |                           |                                                                                        |
|                      |           |            |                |                           |                                                                                        |
|                      |           |            |                |                           |                                                                                        |