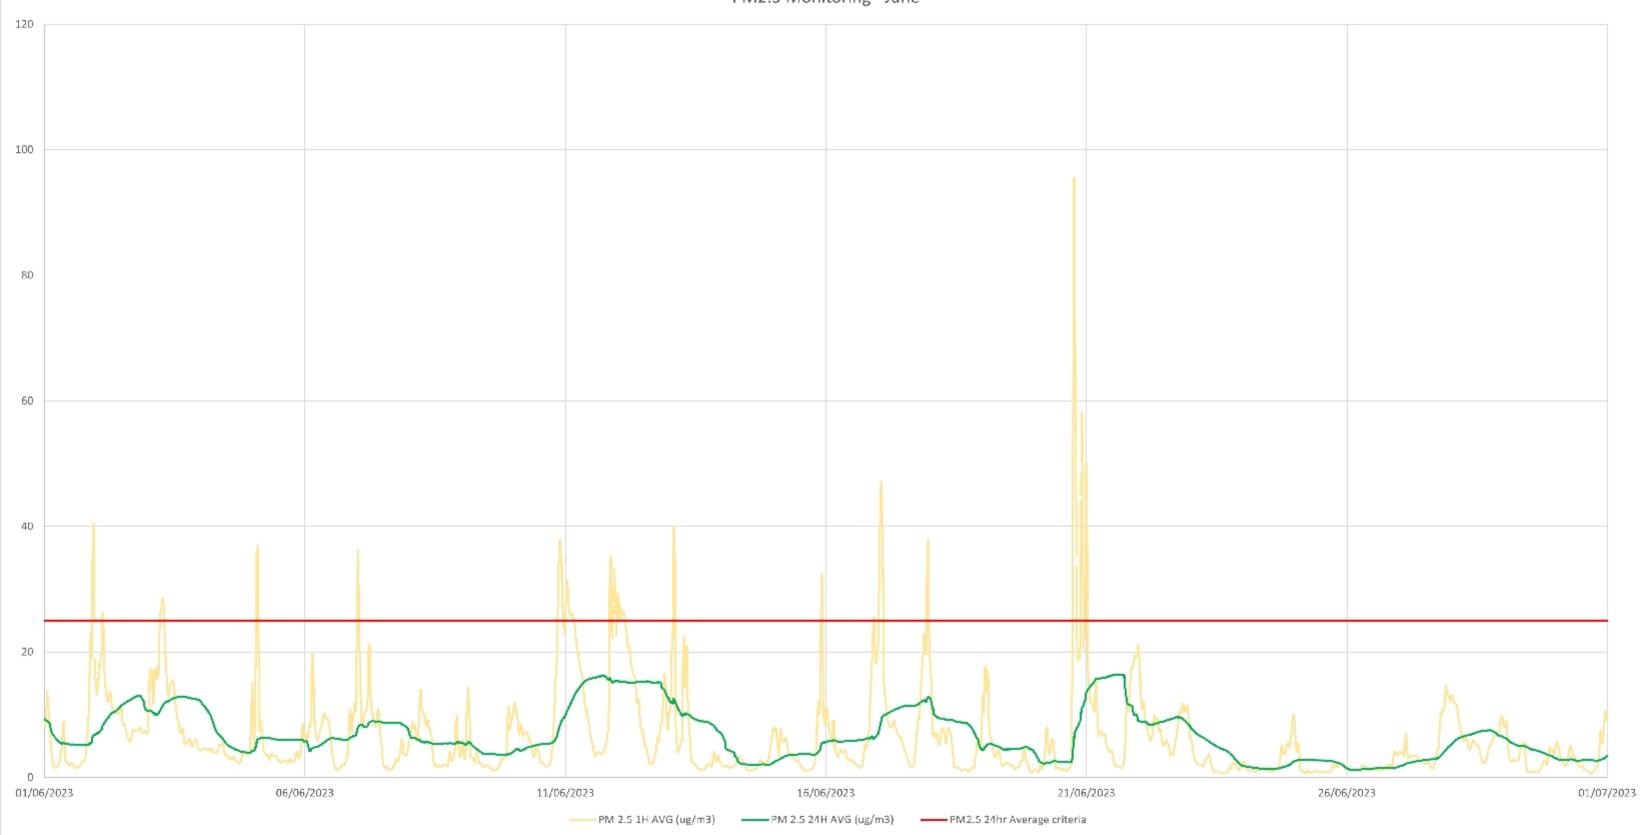

During the month of June the 24hr average criteria was not exceeded for PM10 or PM2.5; however, several spikes in the one hour average to a maximum value of 127 µg/m³ of PM10 and 95 µg/m³ for PM2.5 were observed.

The spikes were exclusively noted to be during the night, or out of working hours. No explanation has been provided to date as to why these events have occurred; however, the circumstance should be considered during future monitoring events if exceedances are observed.

The monitoring data for the month of June 2023 is considered compliant with relevant criteria. Refer to **Figure 2** – PM10 May Monitoring Data and **Figure 3** – PM2.5 May Monitoring Data.

Regards,

Jayden Gross

| Figure 2 - PM10 June monitoring Dat |
|-------------------------------------|
|-------------------------------------|

| Figure 3 - PN | 12.5 June | Monitoring | Data |
|---------------|-----------|------------|------|
|---------------|-----------|------------|------|