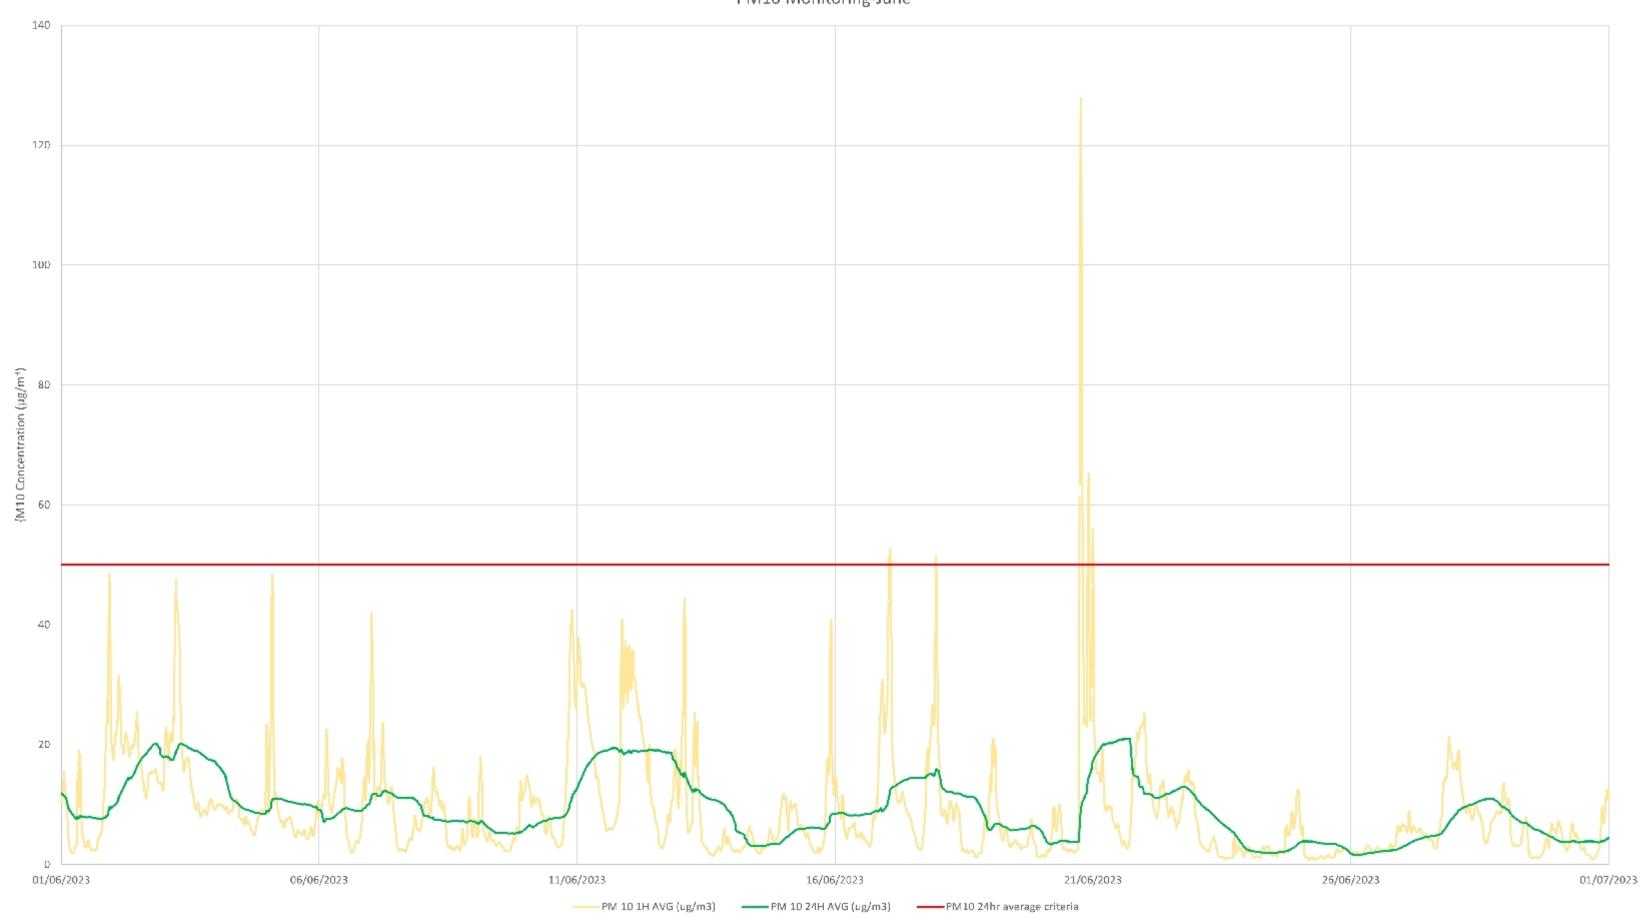

During the month of June the 24hr average criteria was not exceeded for PM10 or PM2.5; however, several spikes in the one hour average to a maximum value of 127 µg/m³ of PM10 and 95 µg/m³ for PM2.5 were observed.

The spikes were exclusively noted to be during the night, or out of working hours. No explanation has been provided to date as to why these events have occurred; however, the circumstance should be considered during future monitoring events if exceedances are observed.

The monitoring data for the month of June 2023 is considered compliant with relevant criteria. Refer to **Figure 2** – PM10 May Monitoring Data and **Figure 3** – PM2.5 May Monitoring Data.

Regards,

Jayden Gross

| Figure 2 - PM10 June monitoring Dat |
|-------------------------------------|
|-------------------------------------|

| Figure 3 - PN | 12.5 June | Monitoring | Data |
|---------------|-----------|------------|------|
|---------------|-----------|------------|------|