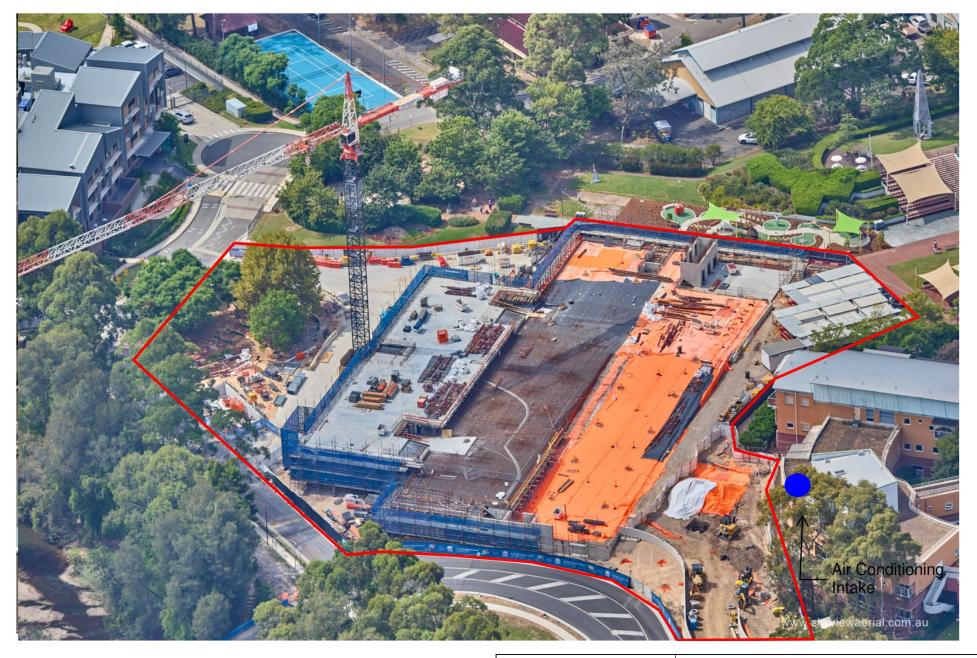

Monitoring for the Site commenced on the 4<sup>th</sup> April 2023 when an Airmet DX-2 monitoring unit was installed adjacent to the air conditioning intake for the hospital, as shown on **Figure 1** – Monitoring Location. This monitor was Sited in accordance with AS/NZS 3580.1.1:2016, as required by NEPM, 2021.

**Environmental Consultant** 

Compliance Health & Environmental Consulting Pty Ltd

Figure 1 - Site Layout

Monitoring Location

Construction Works Area

| Site Layout                                 |                    |            |                 |
|---------------------------------------------|--------------------|------------|-----------------|
| Site Address<br>Westmead Hospital, Westmead | Project No. CH1435 | Figure No. | 01/05/2023      |
| Client Kane Constructions Pty Ltd           | Scale NTS          | Compiled   | Revision Rev. 1 |