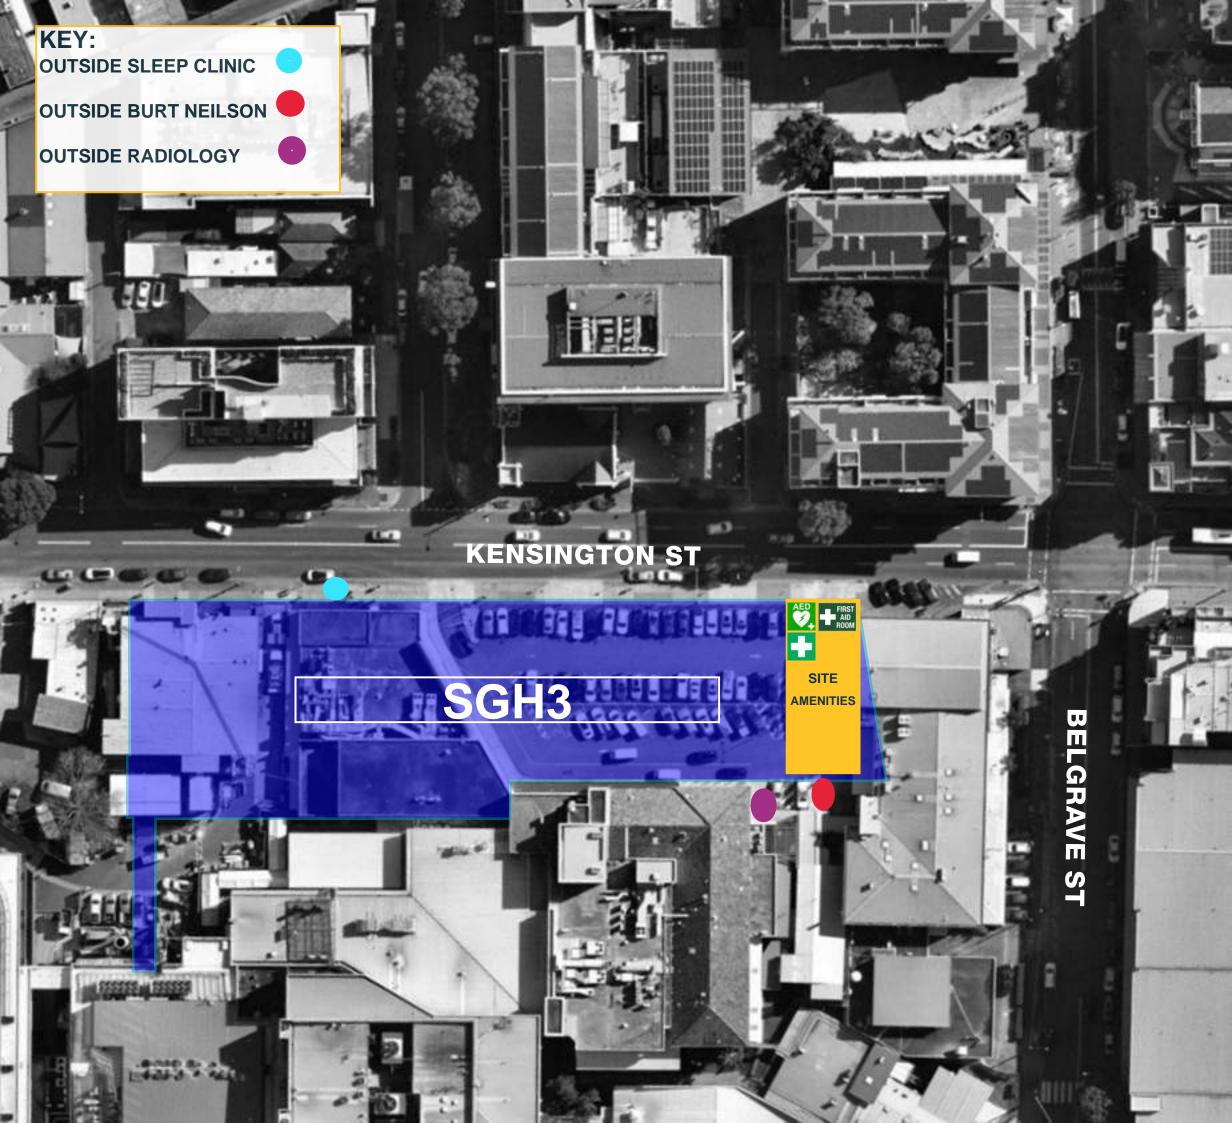

## Noise Monitoring - St George Hospital Stage 3

## Review Date: 30/04/2024

| Level                | Date      | Time       | Decibels (dBa) | Noise Exceedance (Yes/No) | Comments                                                                               |
|----------------------|-----------|------------|----------------|---------------------------|----------------------------------------------------------------------------------------|
| Outside Sleep Clinic | 03-Apr-24 | 12:21:32PM | 65.4           | No                        | Construction noise, general foot traffic and chatter, general foot traffic and chatter |
| Outside Radiology    | 03-Apr-24 | 12:26:54PM | 56.1           | No                        | Construction noise, general foot traffic and chatter                                   |
| Outside Burt Neilson | 03-Apr-24 | 12;26:16PM | 58.2           | No                        | Construction noise, general foot traffic and chatter                                   |
| Outside Sleep clinic | 11-Apr-24 | 12:33:42PM | 63.7           |                           | Construction noise, general traffic noise from road, general foot traffic and chatter  |
| Outside Burt Neilson | 11-Apr-24 | 12:36:02PM | 56.6           | No                        | Construction noise, general foot traffic and chatter                                   |
| Outside Radiology    | 11-Apr-24 | 12:36:24PM | 53.9           | No                        | Construction noise, general foot traffic and chatter                                   |
| Outside Sleep Clinic | 15-Apr-24 | 12:03:39PM | 63.3           | No                        | Construction noise, general foot traffic and chatter                                   |
| Outside Radiology    | 15-Apr-24 | 12:12:20PM | 55.8           | No                        | Construction noise, general foot traffic and chatter                                   |
| Outside Burt Neilson | 15-Apr-24 | 12:12:08PM | 59.4           | No                        | Construction noise, general foot traffic and chatter                                   |
| Outside Sleep Clinic | 23-Apr-24 | 17:47:00PM | 66.9           | No                        | Construction noise, general traffic noise from road, general foot traffic and chatter  |
| Outside Radiology    | 23-Apr-24 | 17:48:45PM | 43.5           | No                        | Construction noise, general foot traffic and chatter                                   |
| Outside Burt Neilson | 23-Apr-24 | 17:49:00PM | 54.1           | No                        | Construction noise, general foot traffic and chatter                                   |
|                      |           |            |                |                           |                                                                                        |
|                      |           |            |                |                           |                                                                                        |
|                      |           |            |                |                           |                                                                                        |
|                      |           |            |                |                           |                                                                                        |