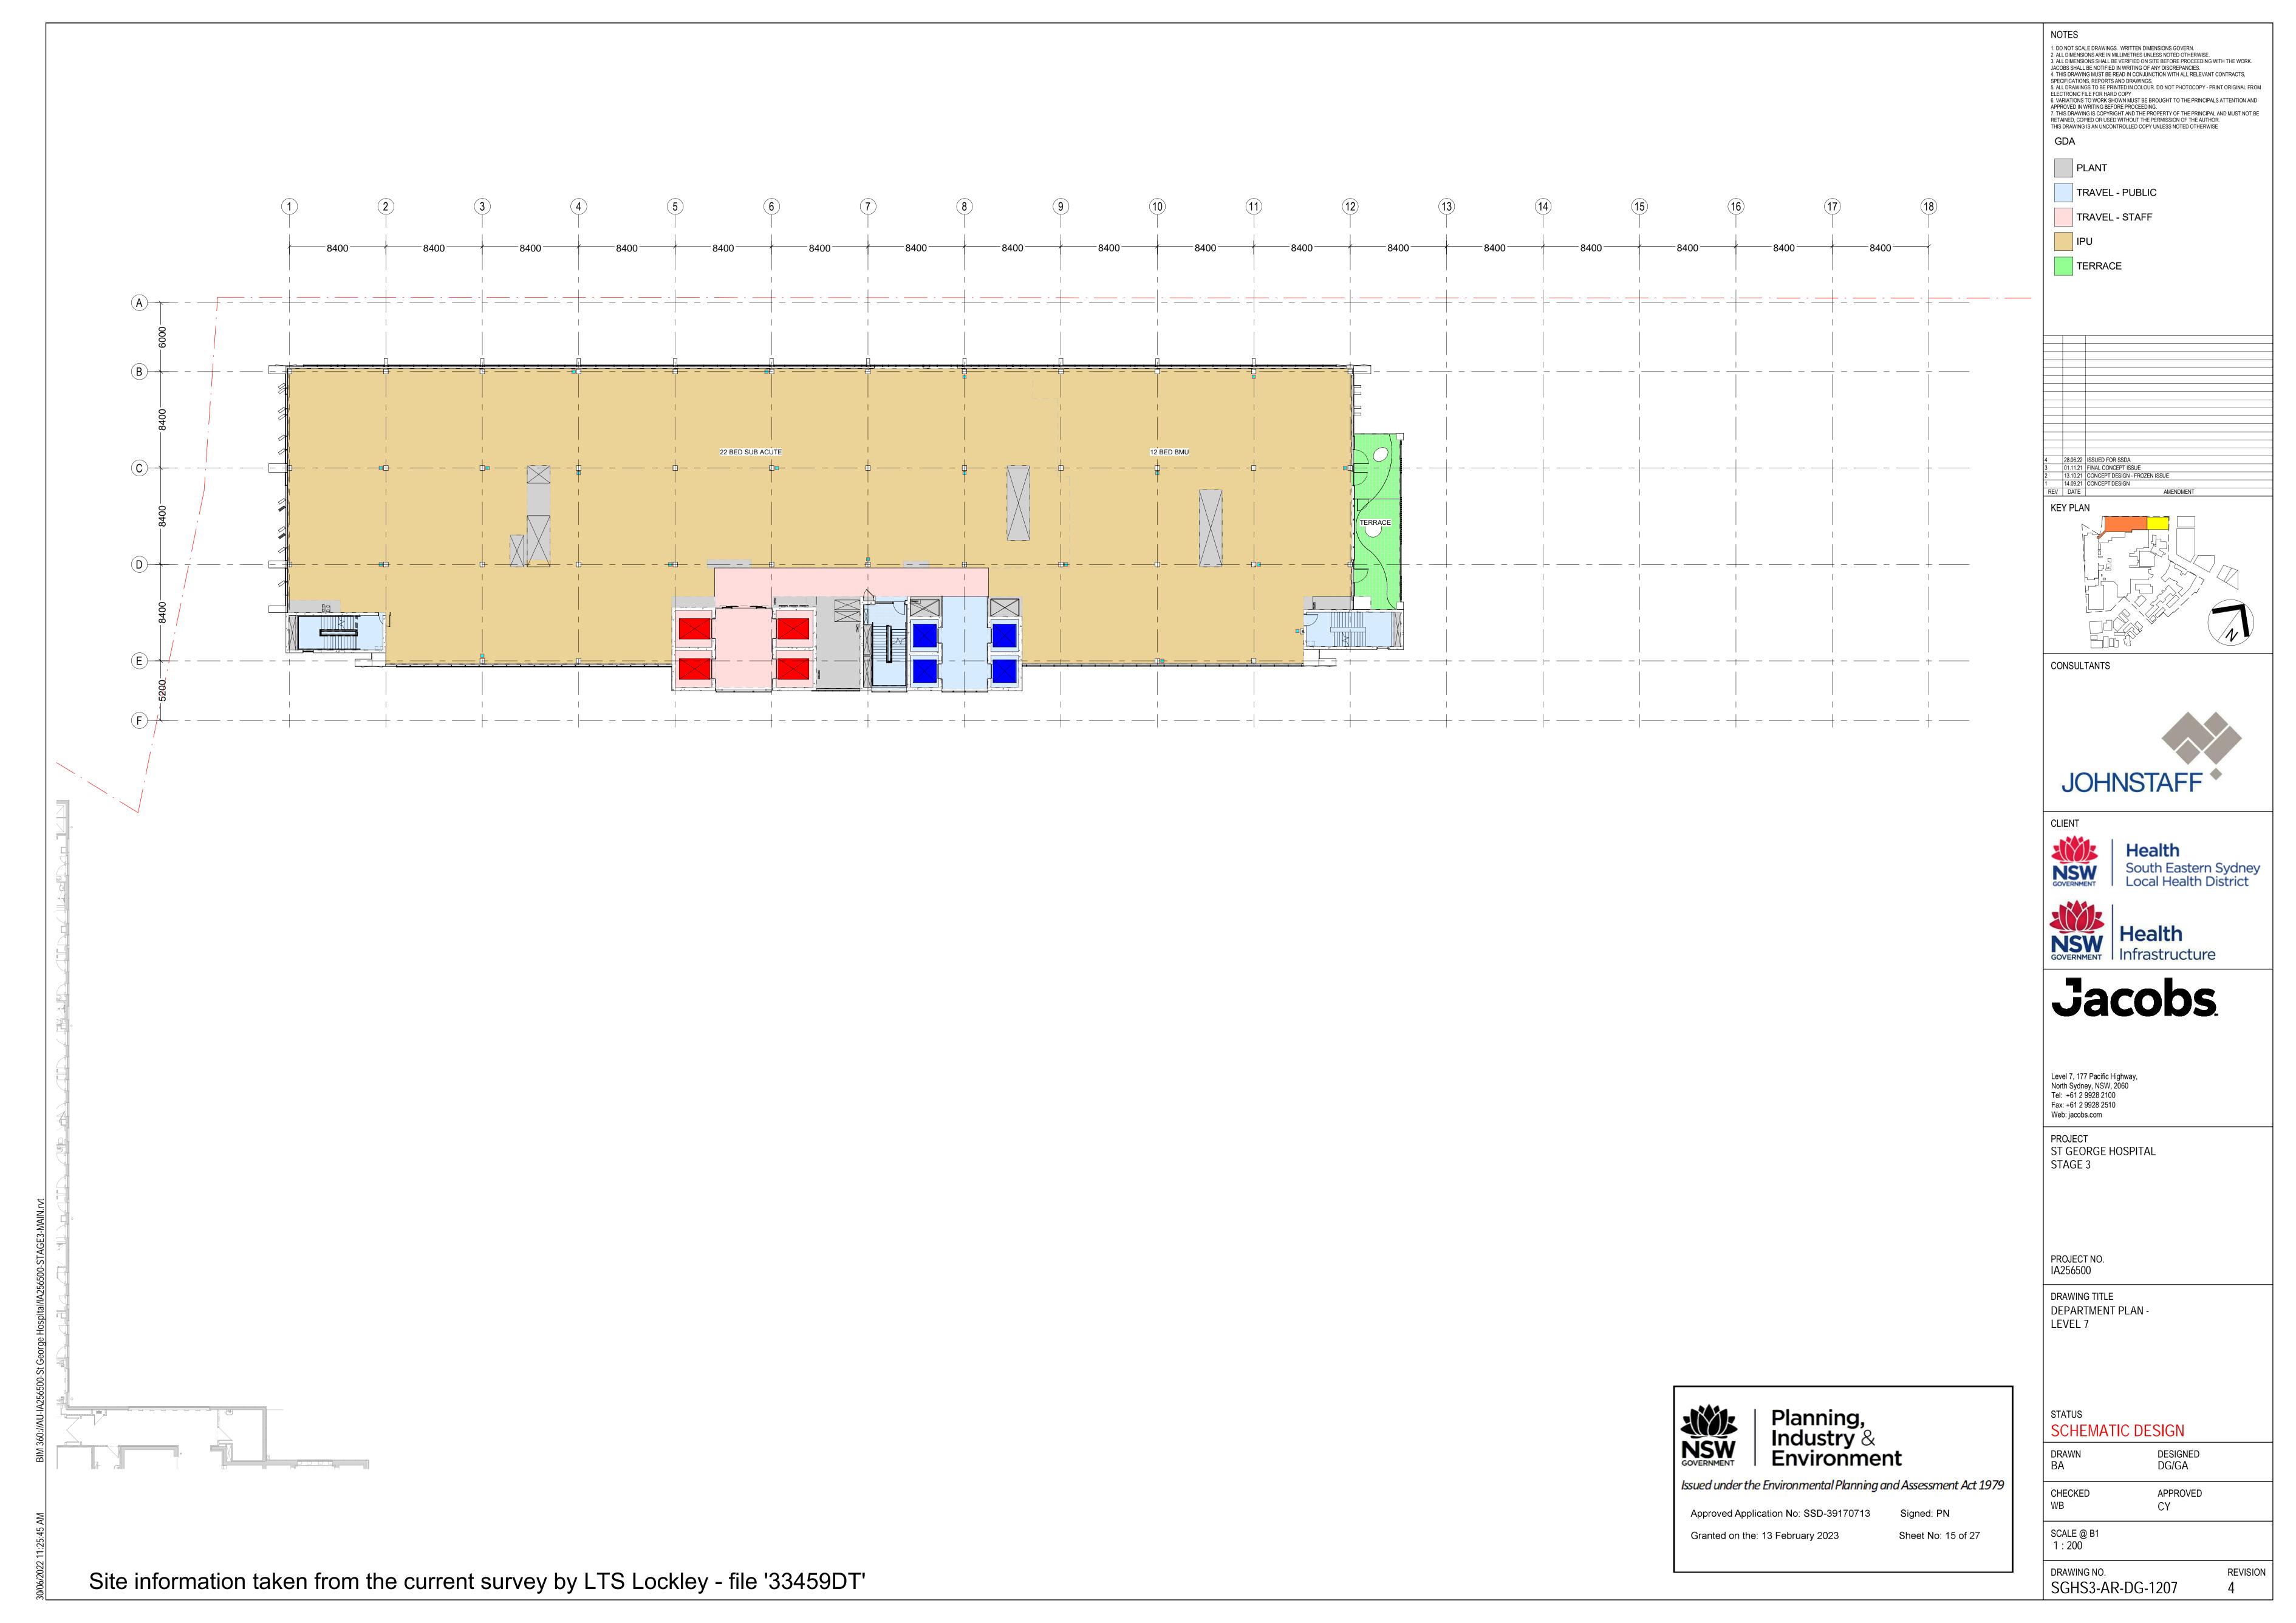

ST GEORGE HOSPITAL STAGE 3

PROJECT NO. IA256500

DRAWING TITLE DEPARTMENT PLAN BASEMENT LEVEL 3

BA/LL DG/GA CHECKED APPROVED

SCALE @ B1 1 : 200

DRAWING NO. SGHS3-AR-DG-12B3

Planning, Industry & Environment

Issued under the Environmental Planning and Assessment Act 1979