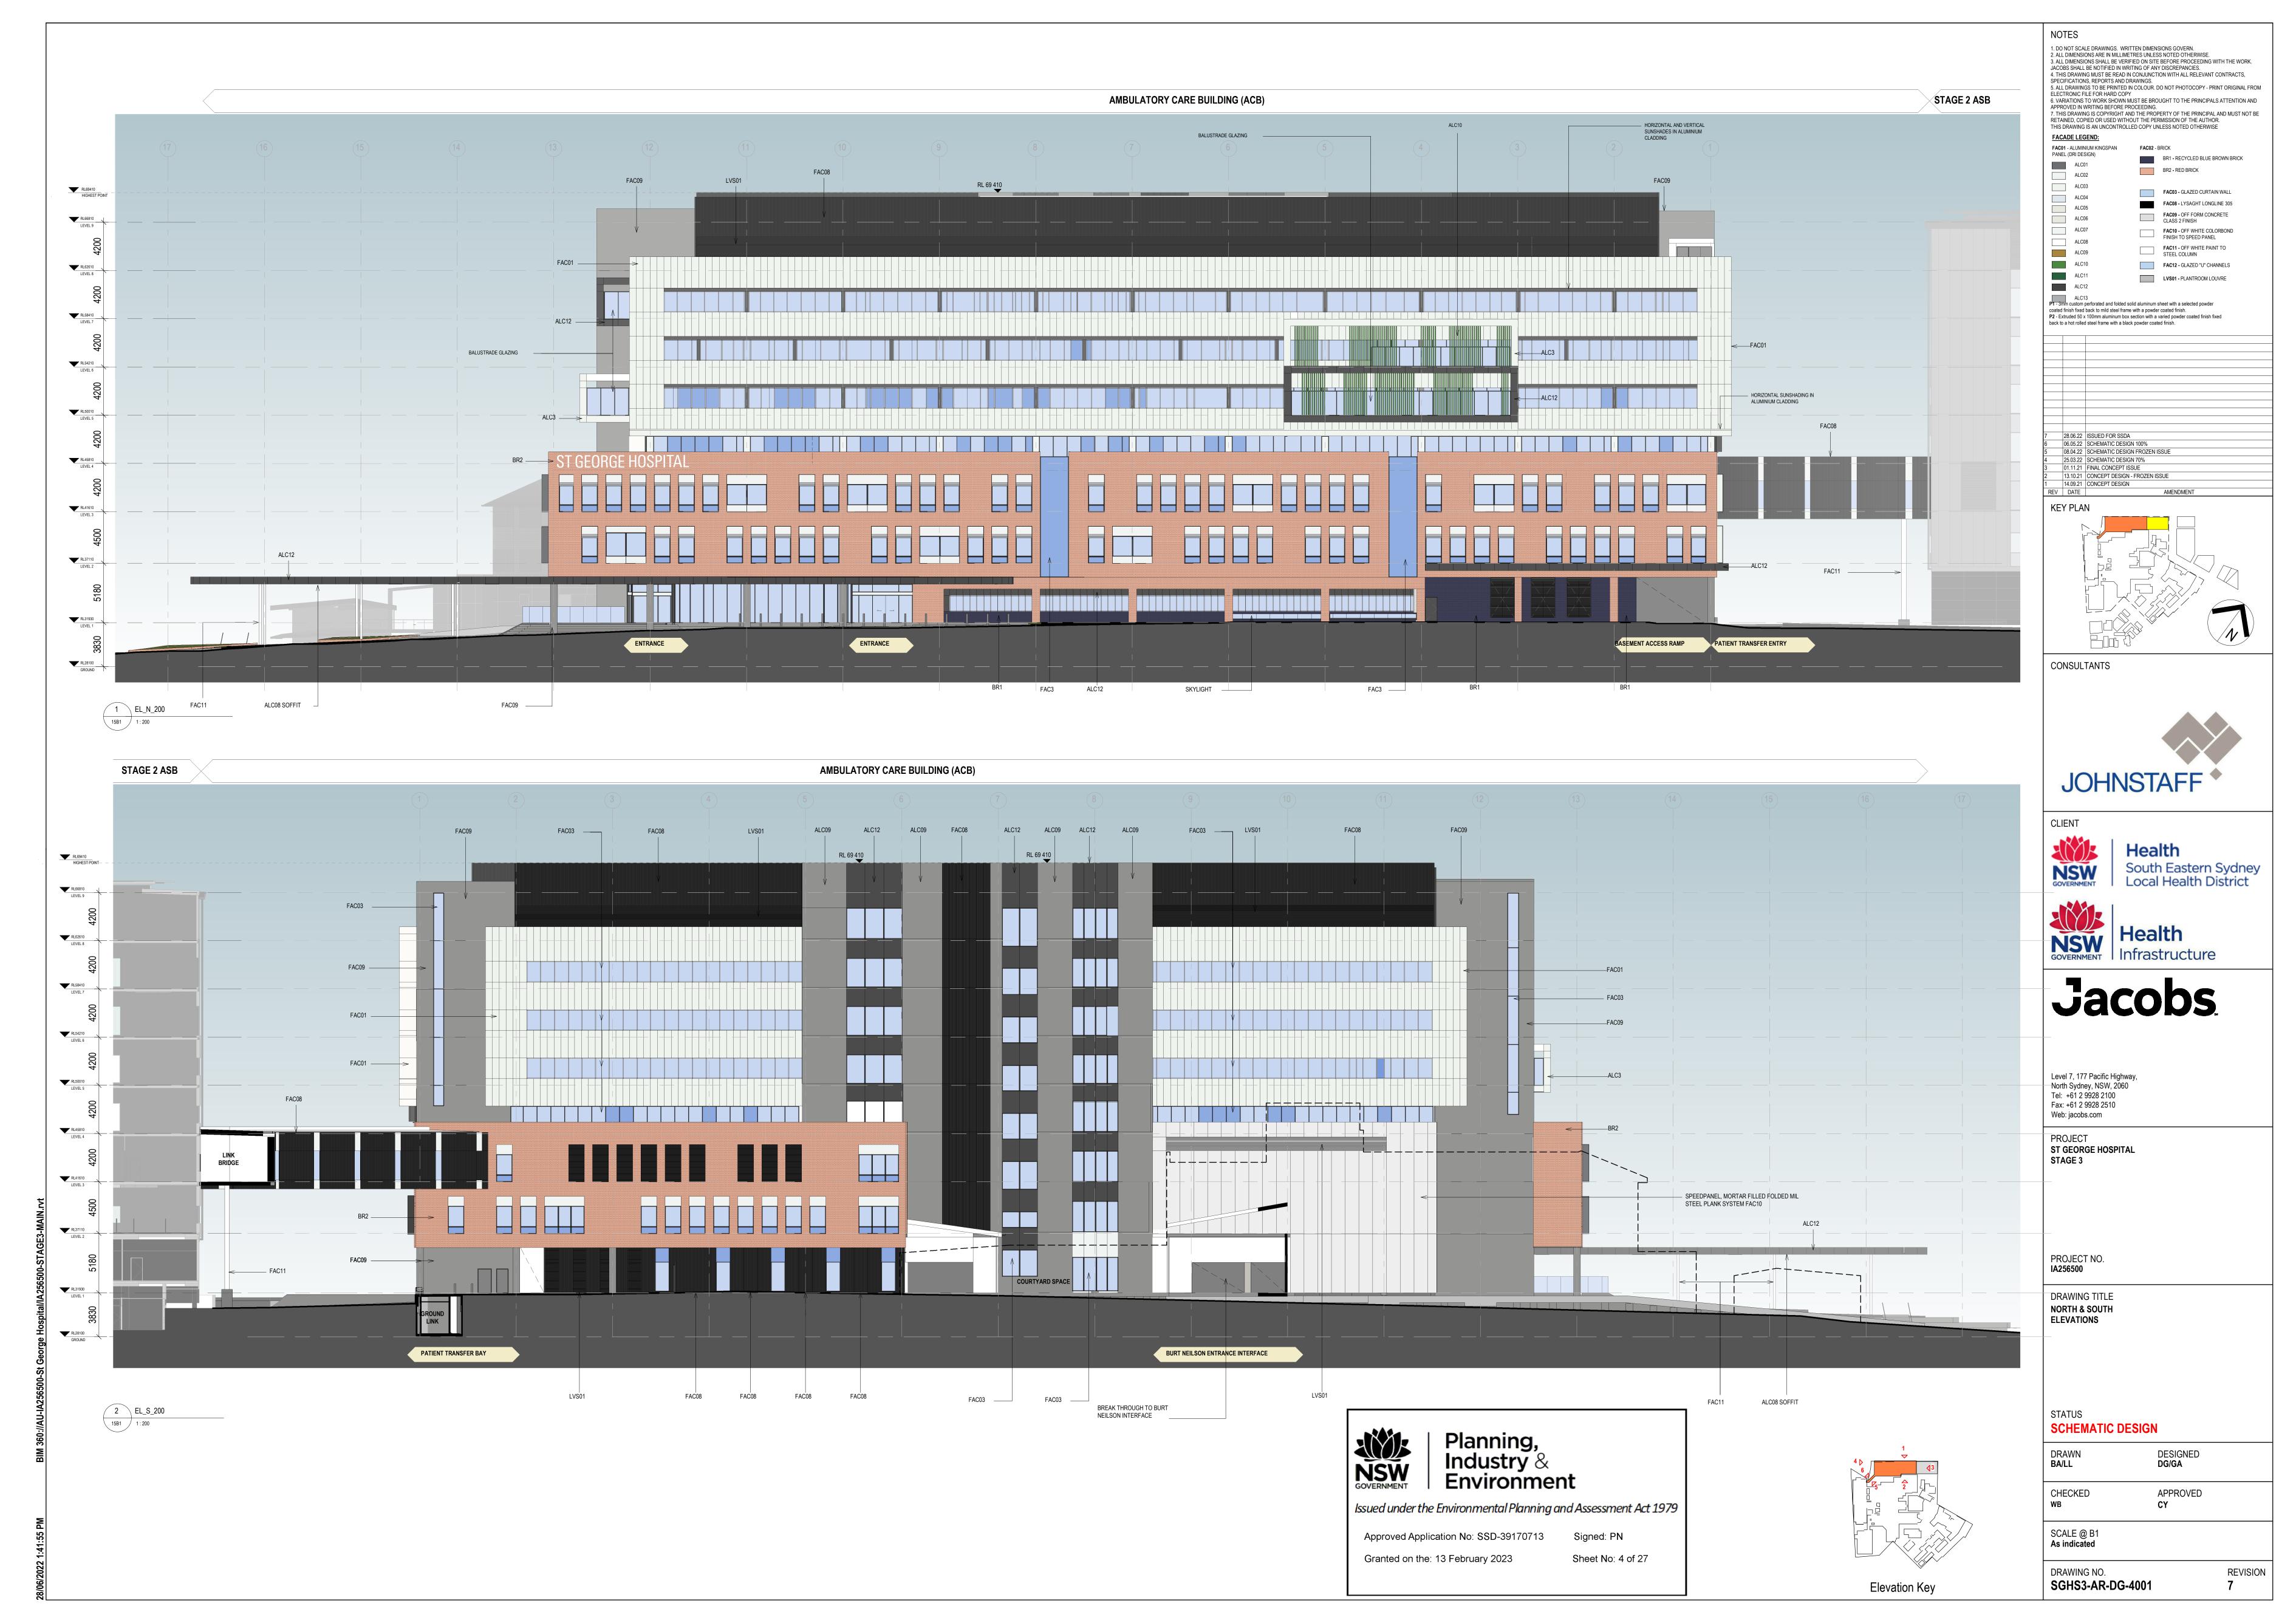

Approved Application No: SSD-39170713

Granted on the: 13 February 2023

Sheet No: 6 of 27

SCALE @ B1 1 : 200

DRAWING NO. SGHS3-AR-DG-12B2

SCHEMATIC DESIGN

DG/GA

APPROVED

BA/LL

CHECKED WB

Site information taken from the current survey by LTS Lockley - file '33459DT'





JOHNSTAFF \*

Health South Eastern Sydney Local Health District



Level 7, 177 Pacific Highway, North Sydney, NSW, 2060 Tel: +61 2 9928 2100 Fax: +61 2 9928 2510

ST GEORGE HOSPITAL STAGE 3

PROJECT NO. IA256500

DRAWING TITLE DEPARTMENT PLAN BASEMENT LEVEL 3

BA/LL DG/GA CHECKED APPROVED

SCALE @ B1 1 : 200

DRAWING NO. SGHS3-AR-DG-12B3

Planning, Industry & Environment

Issued under the Environmental Planning and Assessment Act 1979

Approved Application No: SSD-39170713 Granted on the: 13 February 2023