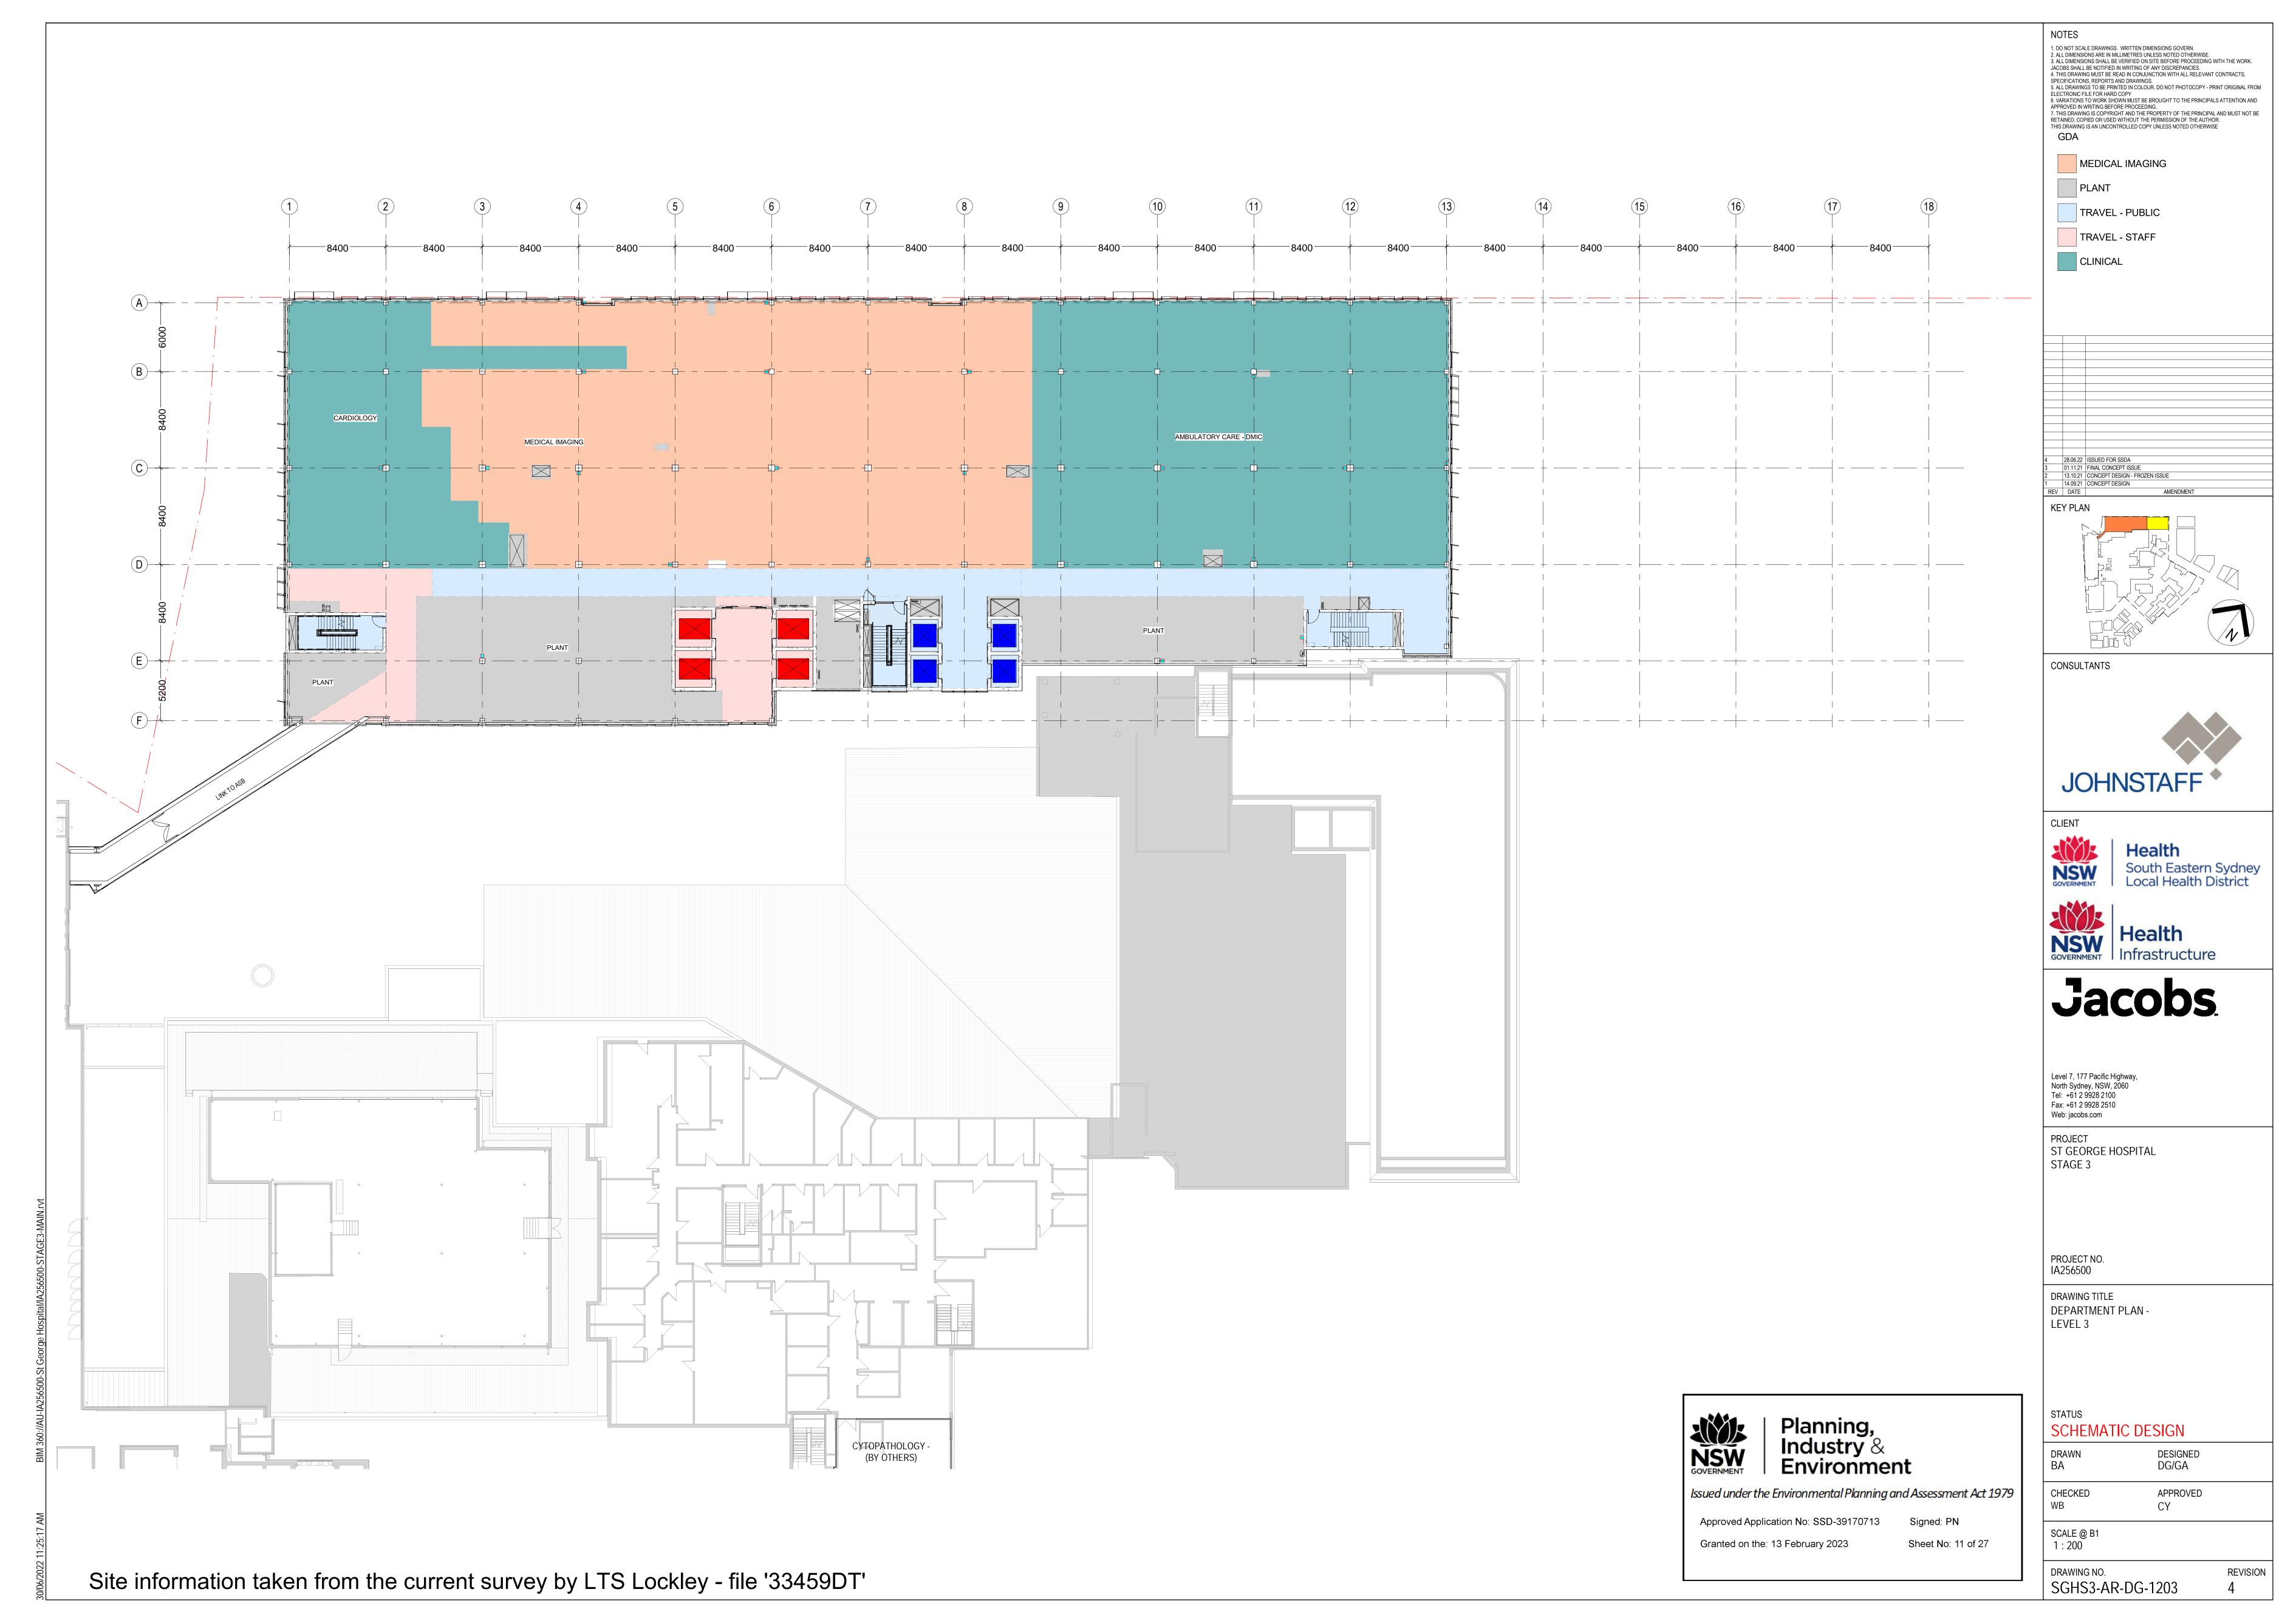

on No: SSD-39170713

Granted on the: 13 February 2023

Sheet No: 6 of 27

SCALE @ B1 1 : 200

DRAWING NO. SGHS3-AR-DG-12B2

SCHEMATIC DESIGN

DG/GA

APPROVED

BA/LL

CHECKED WB

Site information taken from the current survey by LTS Lockley - file '33459DT'





JOHNSTAFF \*

Health South Eastern Sydney Local Health District



Level 7, 177 Pacific Highway, North Sydney, NSW, 2060 Tel: +61 2 9928 2100 Fax: +61 2 9928 2510

ST GEORGE HOSPITAL STAGE 3

PROJECT NO. IA256500

DRAWING TITLE DEPARTMENT PLAN BASEMENT LEVEL 3

BA/LL DG/GA CHECKED APPROVED

SCALE @ B1 1 : 200

DRAWING NO. SGHS3-AR-DG-12B3

Planning, Industry & Environment

Issued under the Environmental Planning and Assessment Act 1979

Approved Application No: SSD-39170713 Granted on the: 13 February 2023

Sheet No: 7 of 27





























Approved Application No: SSD-39170713

Signed: PN

Granted on the: 13 February 2023

Sheet No: 22 of 27



© 2021 Site Image (NSW) Pty Ltd ABN 44 801 262 380 as agent for Site Image NSW Partnership. All rights reserved. This drawing is copyright and shall not be reproduced or copied in any form or by any means (graphic, electronic or mechanical including photocopy) without the written permission of Site Image (NSW) Pty Ltd Any license, expressed or implied, to use this document for any purpose what so ever is restricted to the terms of the written agreement between Site Image (NSW) Pty Ltd and the instructing

The contractor shall check and verify all work on site (including work by others) before commencing the landscape installation. Any discrepancies are to be repo