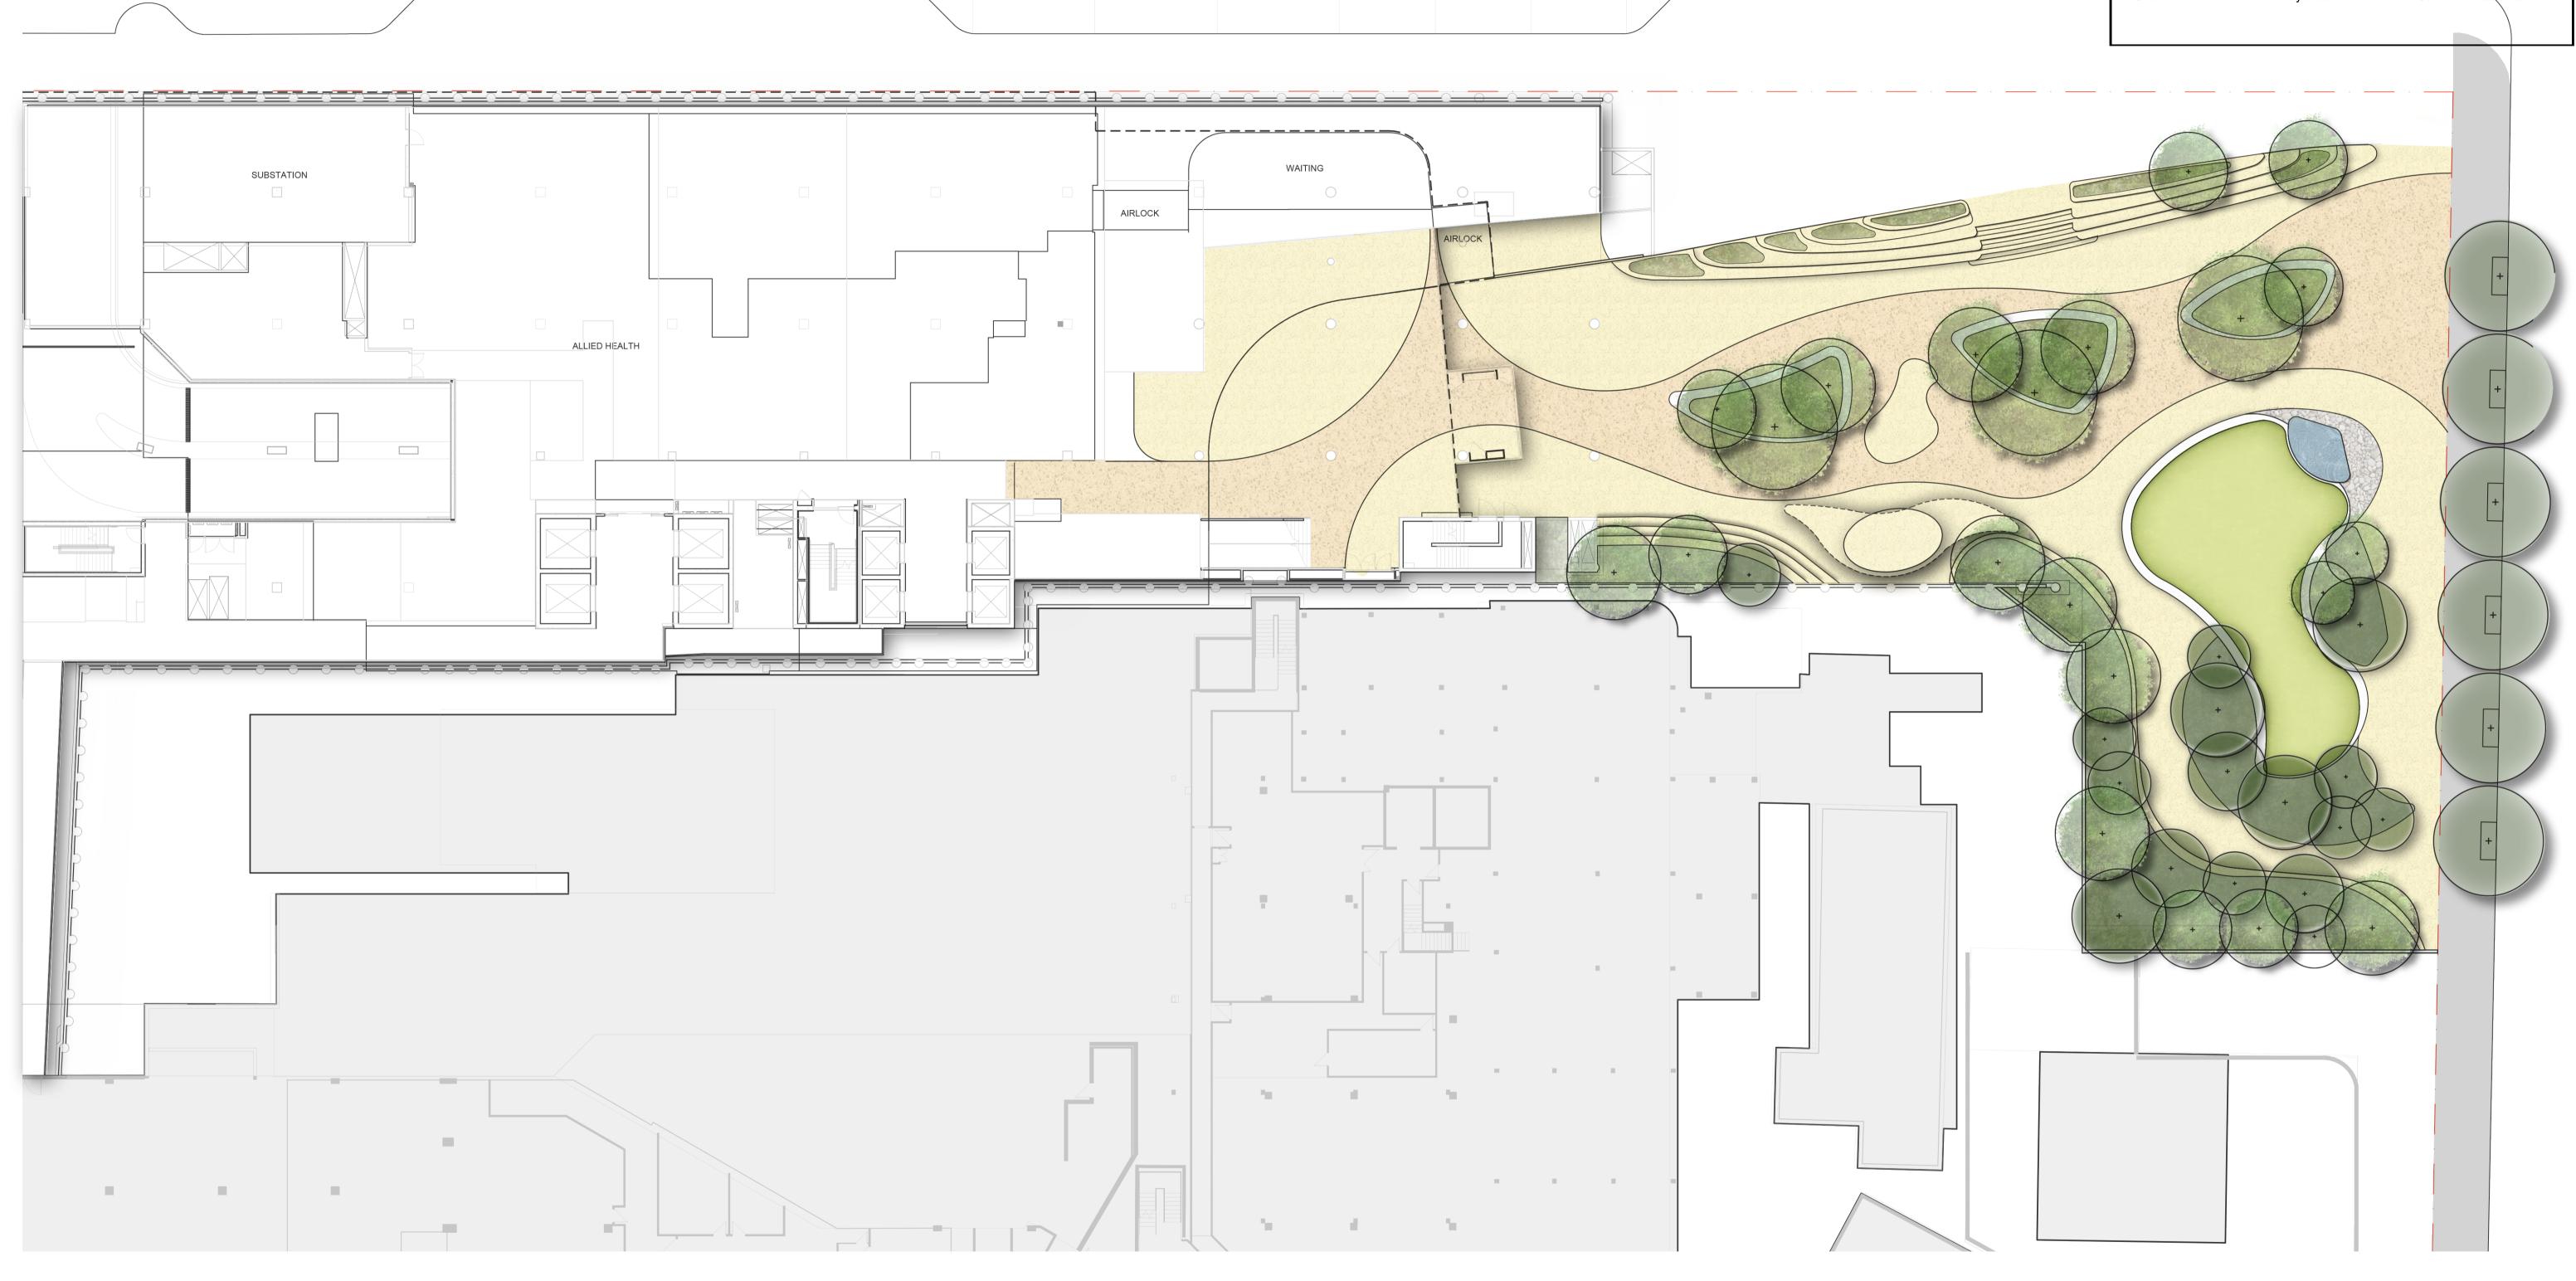

The contractor shall check and verify all work on site (including work by others) before commencing the landscape installation. Any discrepancies are to be reported to the Project Manager or Landscape Architect prior to commencing work. Do not scale this drawing. Any required dimensions not shown shall be referred to the Landscape Architect for confirmation.

B For Coordination A Preliminary Issue Revision Description RG NM 14.06.2022 JD NM 04.04.2022

Drawn Check Date

Legend Site Boundary Proposed Street Tree Proposed Tree

Proposed Massed Planting Refer Detail

Aggregate

Concrete with Oxide and

Concrete Amphitheater Seating

Water Feature

SITE IMAGE Client

Tel: (61 2) 8332 5600 Fax: (61 2) 9698 2877 www.siteimage.com.au

Landscape Architects Level 1, 3-5 Baptist Street Redfern NSW 2016 Australia St George Hospital

Health Infrastructure

Drawing Name Landscape Plan **Ground Floor** 

SCHEMATIC DESIGN

Scale 1:200 @ A1 Job Number Drawing Number

A1

SS21-4660

100 B

A1