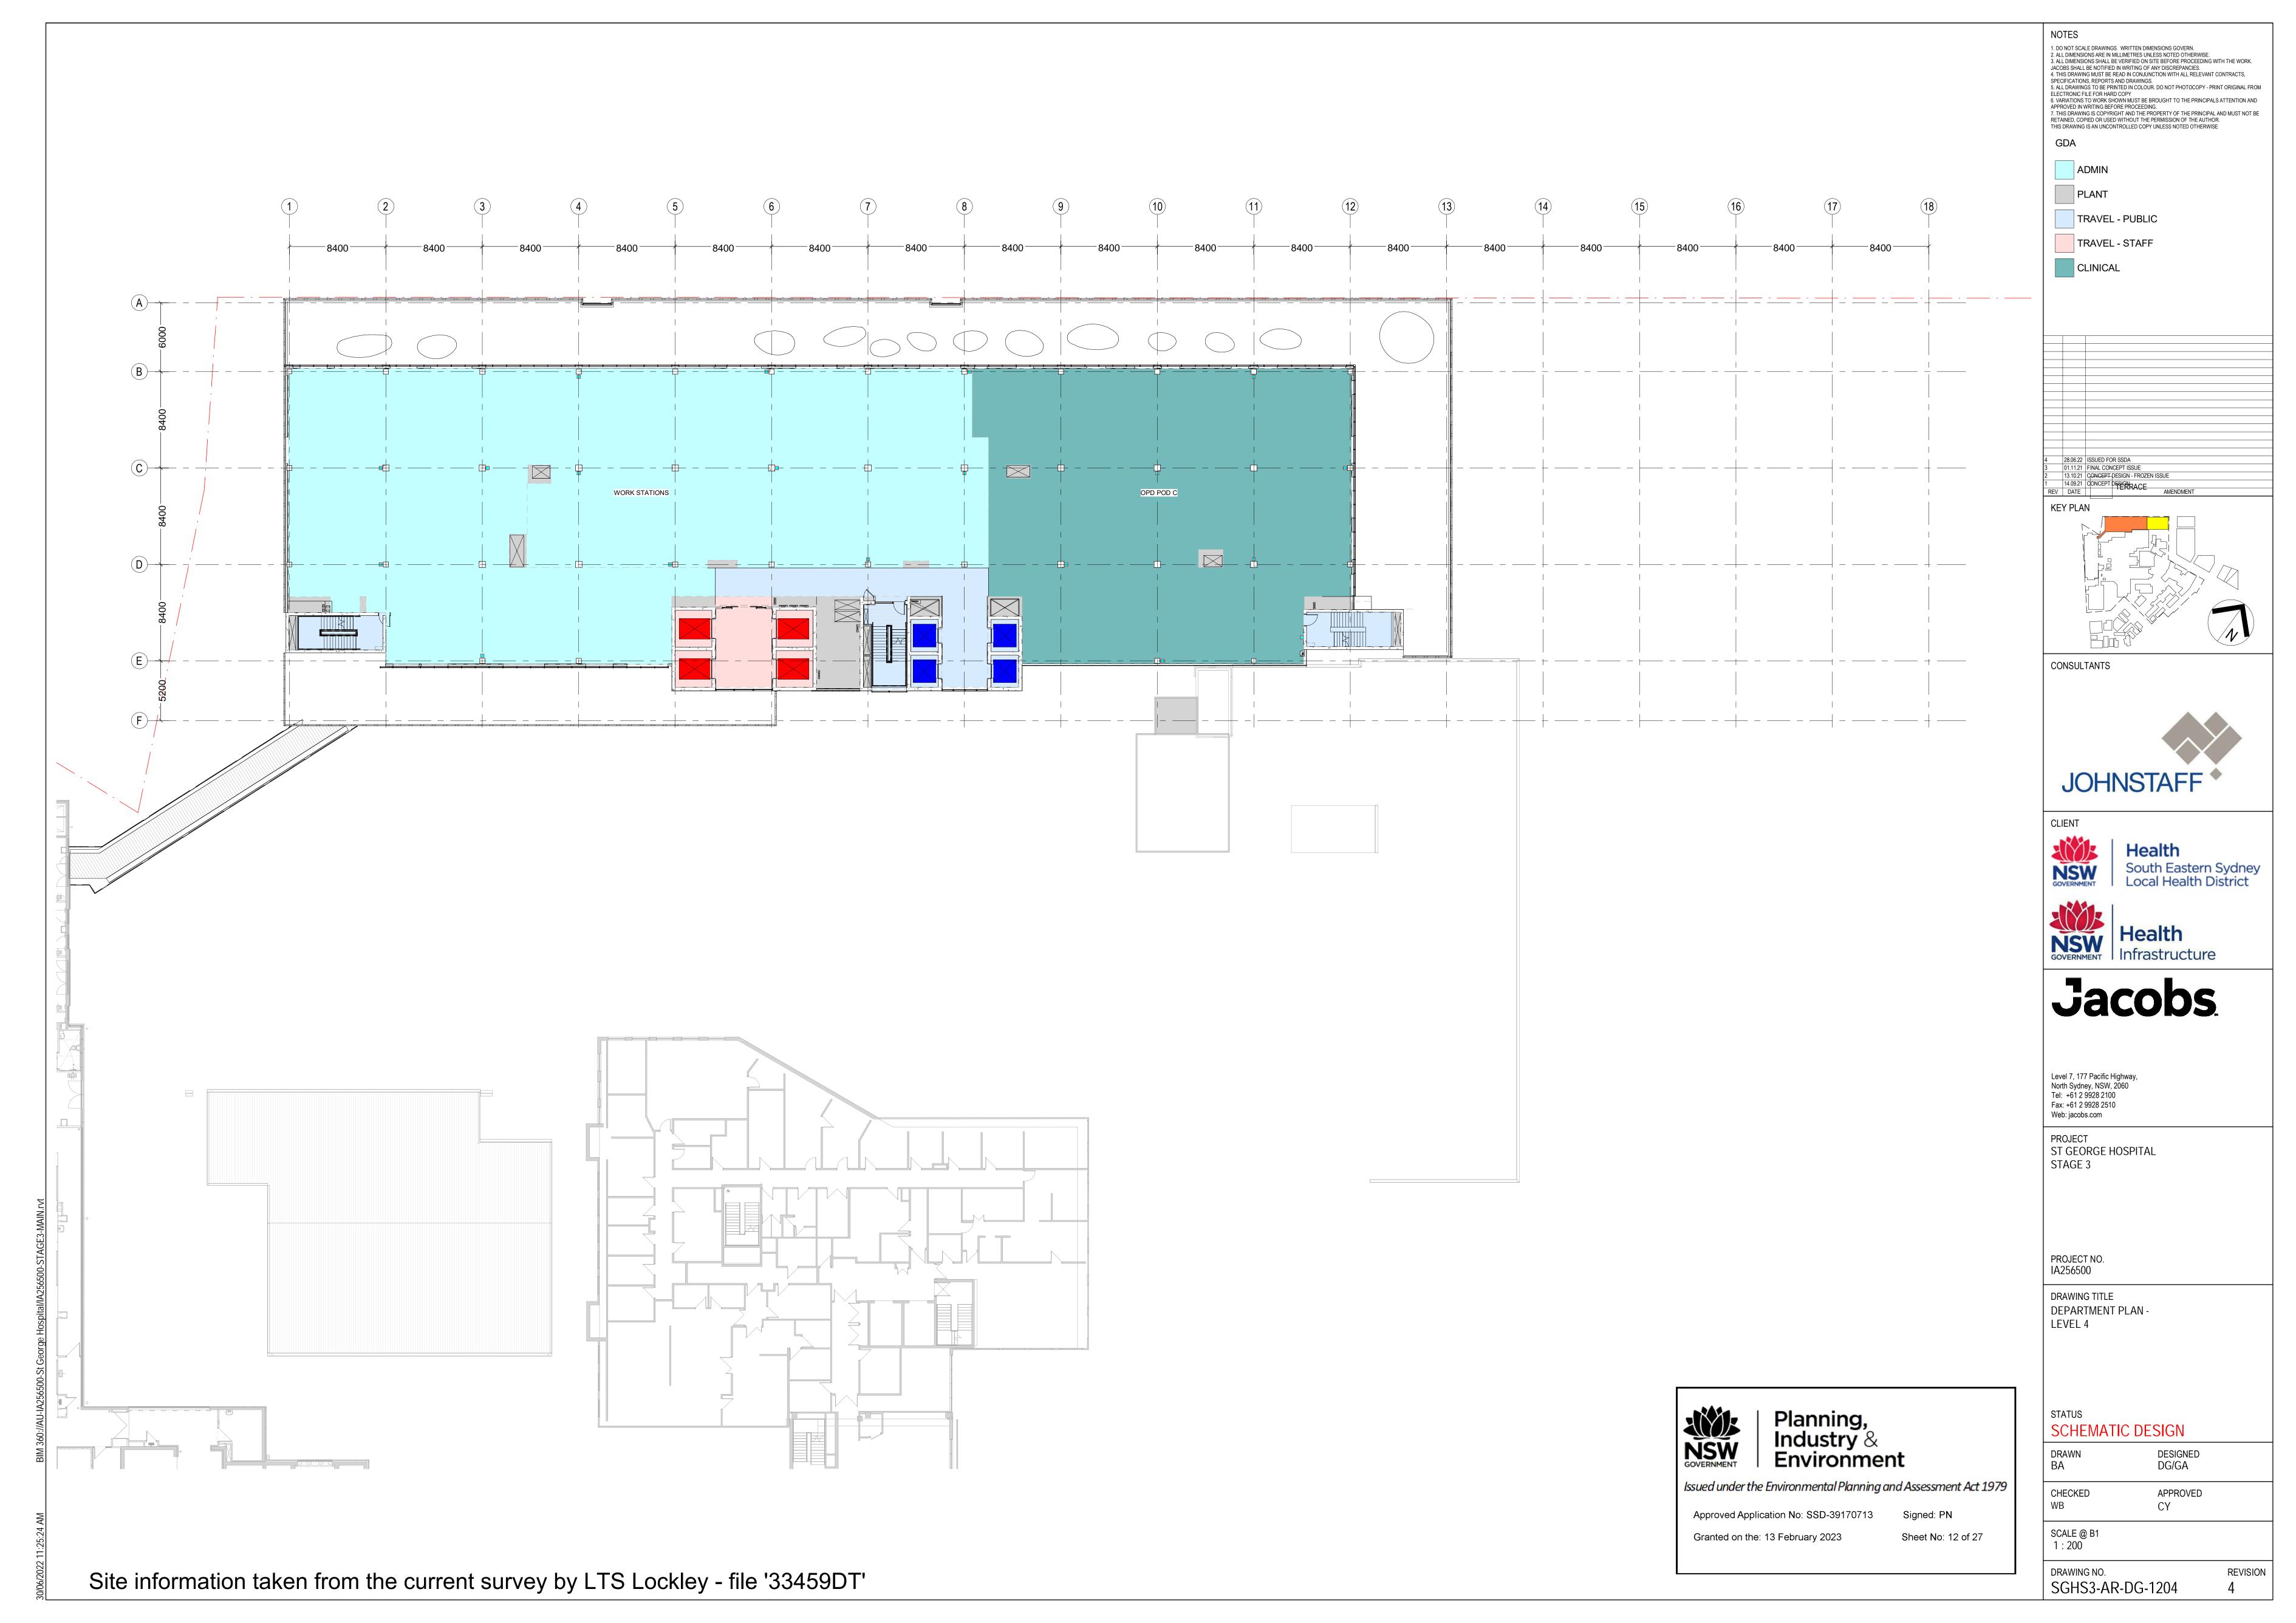

No: SSD-39170713

Granted on the: 13 February 2023

Sheet No: 6 of 27

SCALE @ B1 1 : 200

DRAWING NO. SGHS3-AR-DG-12B2

SCHEMATIC DESIGN

DG/GA

APPROVED

BA/LL

CHECKED WB

Site information taken from the current survey by LTS Lockley - file '33459DT'





JOHNSTAFF \*

Health South Eastern Sydney Local Health District



Level 7, 177 Pacific Highway, North Sydney, NSW, 2060 Tel: +61 2 9928 2100 Fax: +61 2 9928 2510

ST GEORGE HOSPITAL STAGE 3

PROJECT NO. IA256500

DRAWING TITLE DEPARTMENT PLAN BASEMENT LEVEL 3

BA/LL DG/GA CHECKED APPROVED

SCALE @ B1 1 : 200

DRAWING NO. SGHS3-AR-DG-12B3

Planning, Industry & Environment

Issued under the Environmental Planning and Assessment Act 1979

Approved Application No: SSD-39170713 Granted on the: 13 February 2023

Sheet No: 7 of 27





























Approved Application No: SSD-39170713

Signed: PN

Granted on the: 13 February 2023

Sheet No: 22 of 27



© 2021 Site Image (NSW) Pty Ltd ABN 44 801 262 380 as agent for Site Image NSW Partnership. All rights reserved. This drawing is copyright and shall not be reproduced or copied in any form or by any means (graphic, electronic or mechanical including photocopy) without the written permission of Site Image (NSW) Pty Ltd Any license, expressed or implied, to use this document for any purpose what so ever is restricted to the terms of the written agreement between Site Image (NSW) Pty Ltd and the instructing

The contractor shall check and verify all work on site (including work by others) before commencing the landscape installation. Any discrepancies are to be report