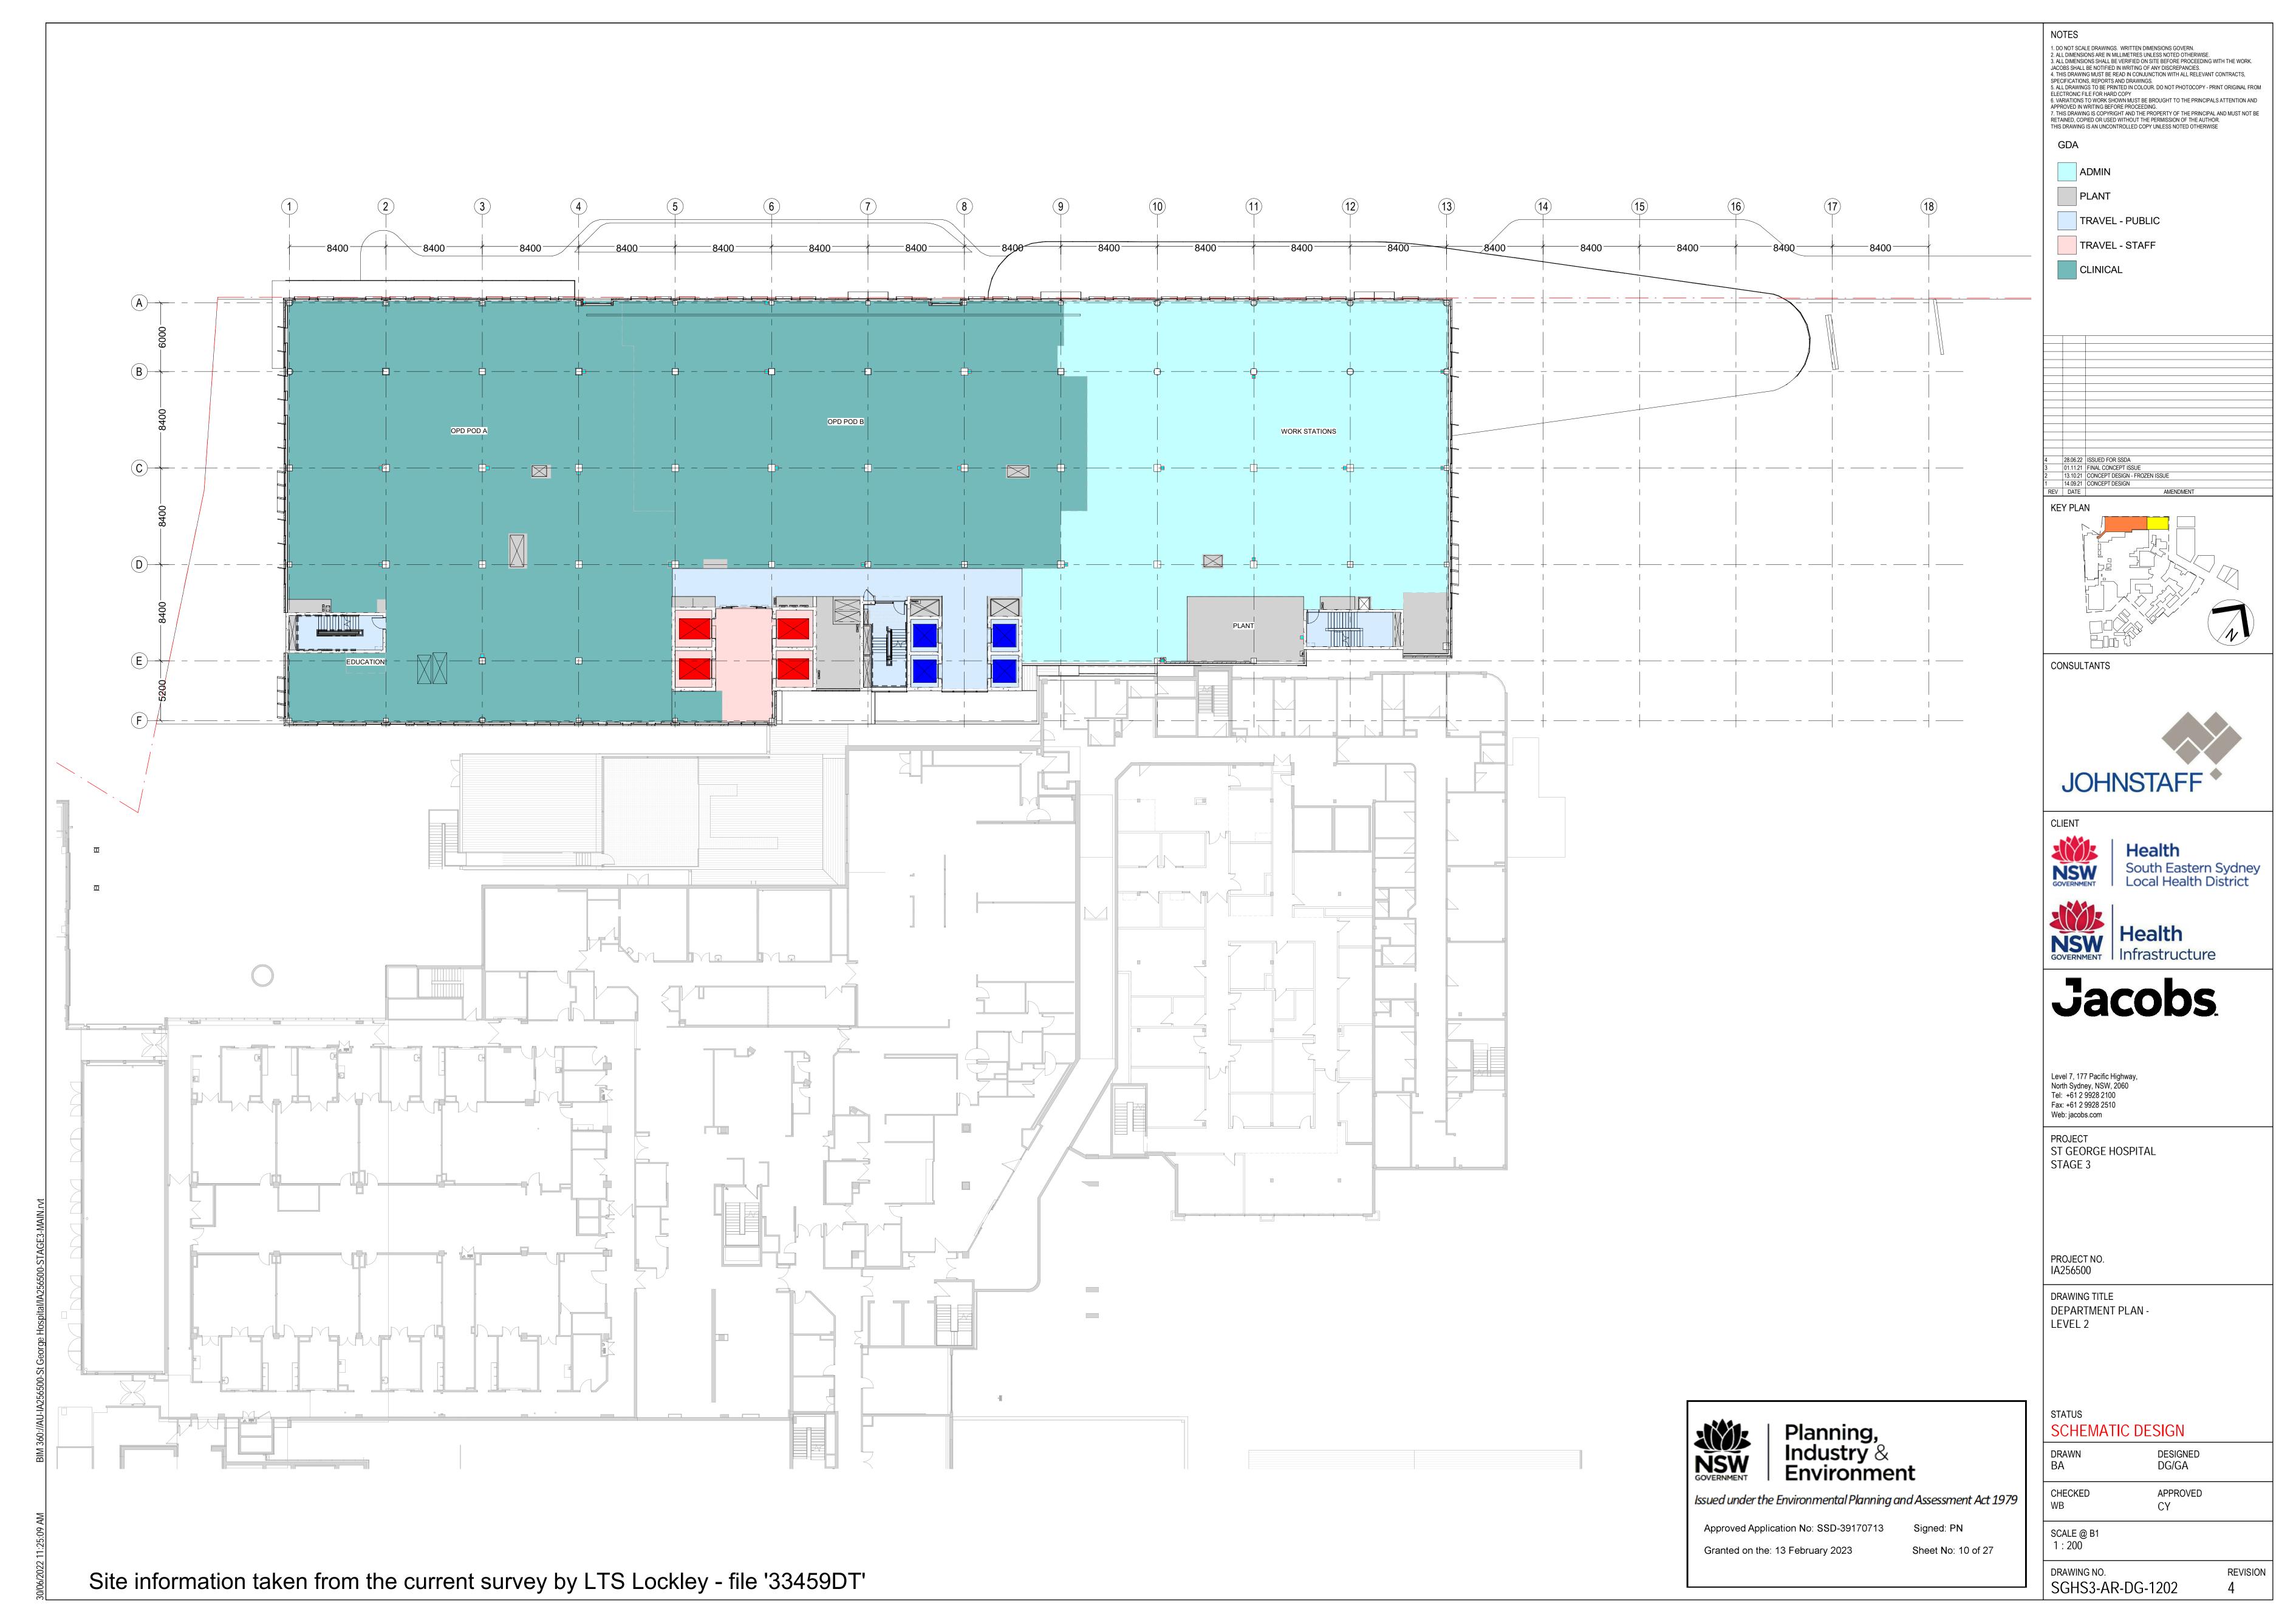

tion No: SSD-39170713

Granted on the: 13 February 2023

Sheet No: 6 of 27

SCALE @ B1 1 : 200

DRAWING NO. SGHS3-AR-DG-12B2

SCHEMATIC DESIGN

DG/GA

APPROVED

BA/LL

CHECKED WB

Site information taken from the current survey by LTS Lockley - file '33459DT'





JOHNSTAFF \*

Health South Eastern Sydney Local Health District



Level 7, 177 Pacific Highway, North Sydney, NSW, 2060 Tel: +61 2 9928 2100 Fax: +61 2 9928 2510

ST GEORGE HOSPITAL STAGE 3

PROJECT NO. IA256500

DRAWING TITLE DEPARTMENT PLAN BASEMENT LEVEL 3

BA/LL DG/GA CHECKED APPROVED

SCALE @ B1 1 : 200

DRAWING NO. SGHS3-AR-DG-12B3

Planning, Industry & Environment

Issued under the Environmental Planning and Assessment Act 1979

Approved Application No: SSD-39170713 Granted on the: 13 February 2023

Sheet No: 7 of 27





























Approved Application No: SSD-39170713

Signed: PN

Granted on the: 13 February 2023

Sheet No: 22 of 27



© 2021 Site Image (NSW) Pty Ltd ABN 44 801 262 380 as agent for Site Image NSW Partnership. All rights reserved. This drawing is copyright and shall not be reproduced or copied in any form or by any means (graphic, electronic or mechanical including photocopy) without the written permission of Site Image (NSW) Pty Ltd Any license, expressed or implied, to use this document for any purpose what so ever is restricted to the terms of the written agreement between Site Image (NSW) Pty Ltd and the instructing

The contractor shall check and verify all work on site (including work by others) before commencing the landscape installation. Any discrepancies are to be re