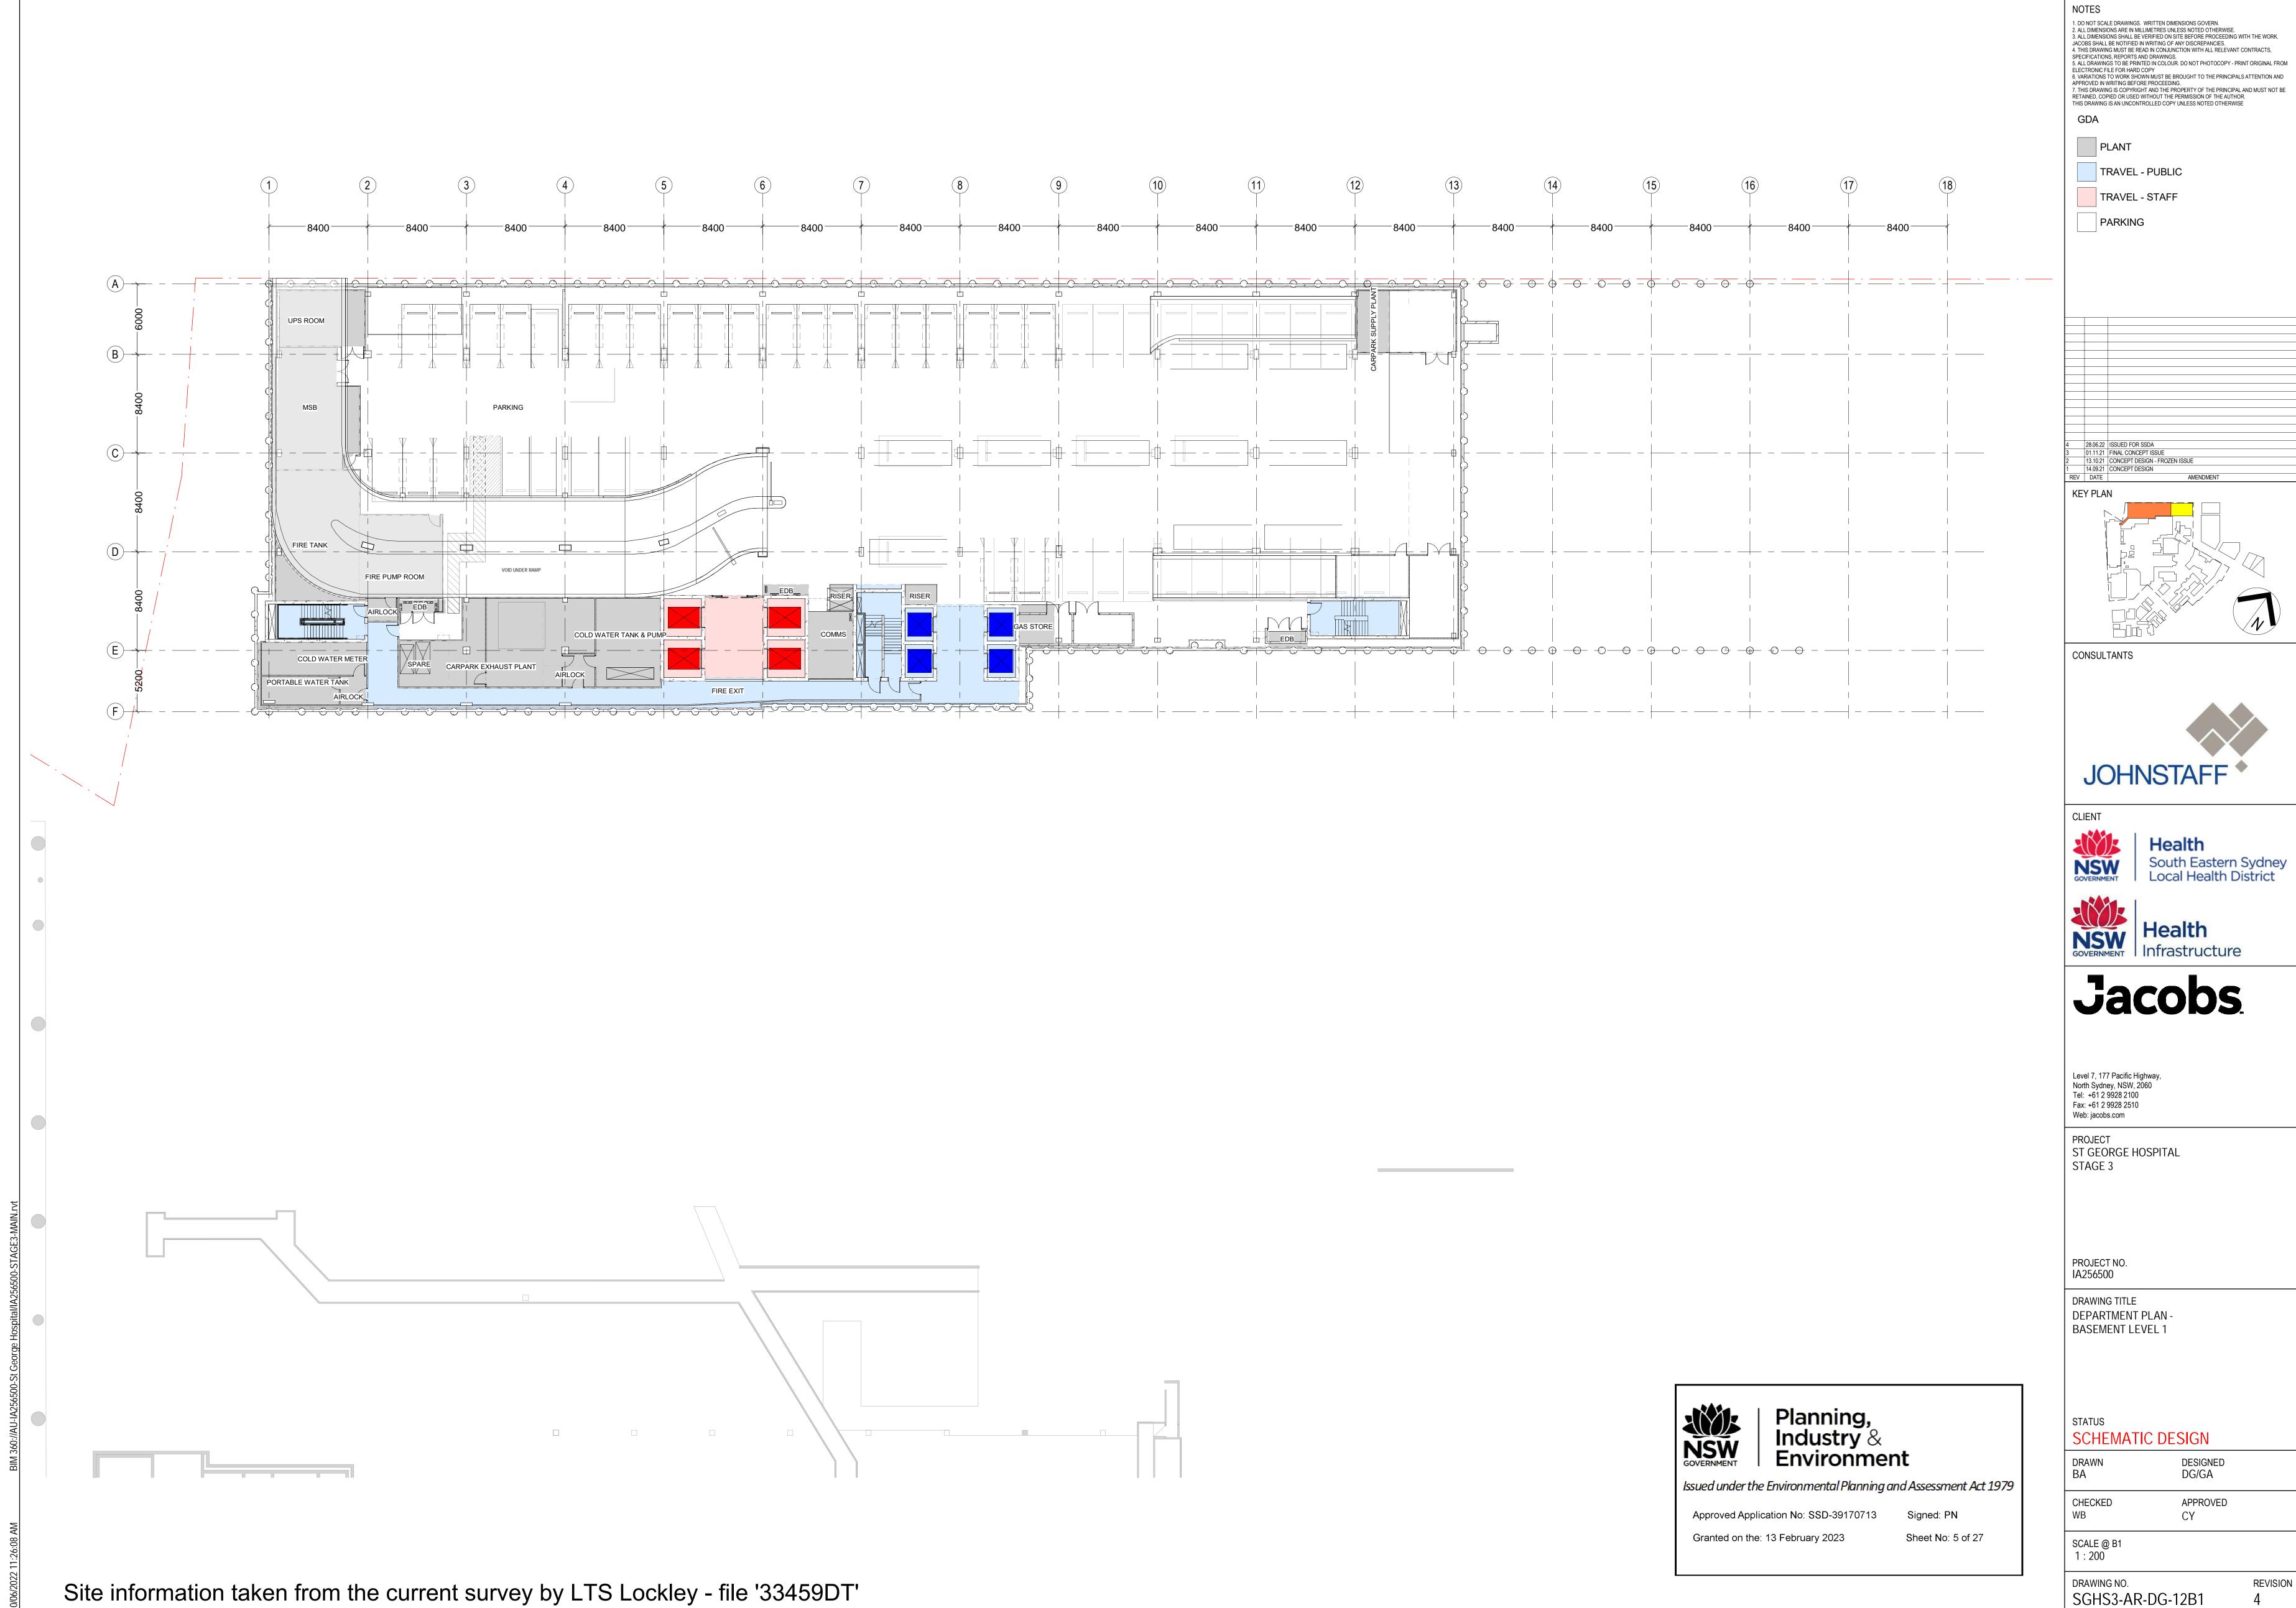

Approved Application No: SSD-39170713

Granted on the: 13 February 2023

Sheet No: 6 of 27

SCALE @ B1 1 : 200

DRAWING NO. SGHS3-AR-DG-12B2

SCHEMATIC DESIGN

DG/GA

APPROVED

BA/LL

CHECKED WB

Site information taken from the current survey by LTS Lockley - file '33459DT'

JOHNSTAFF \*

Health South Eastern Sydney Local Health District

Level 7, 177 Pacific Highway, North Sydney, NSW, 2060 Tel: +61 2 9928 2100 Fax: +61 2 9928 2510