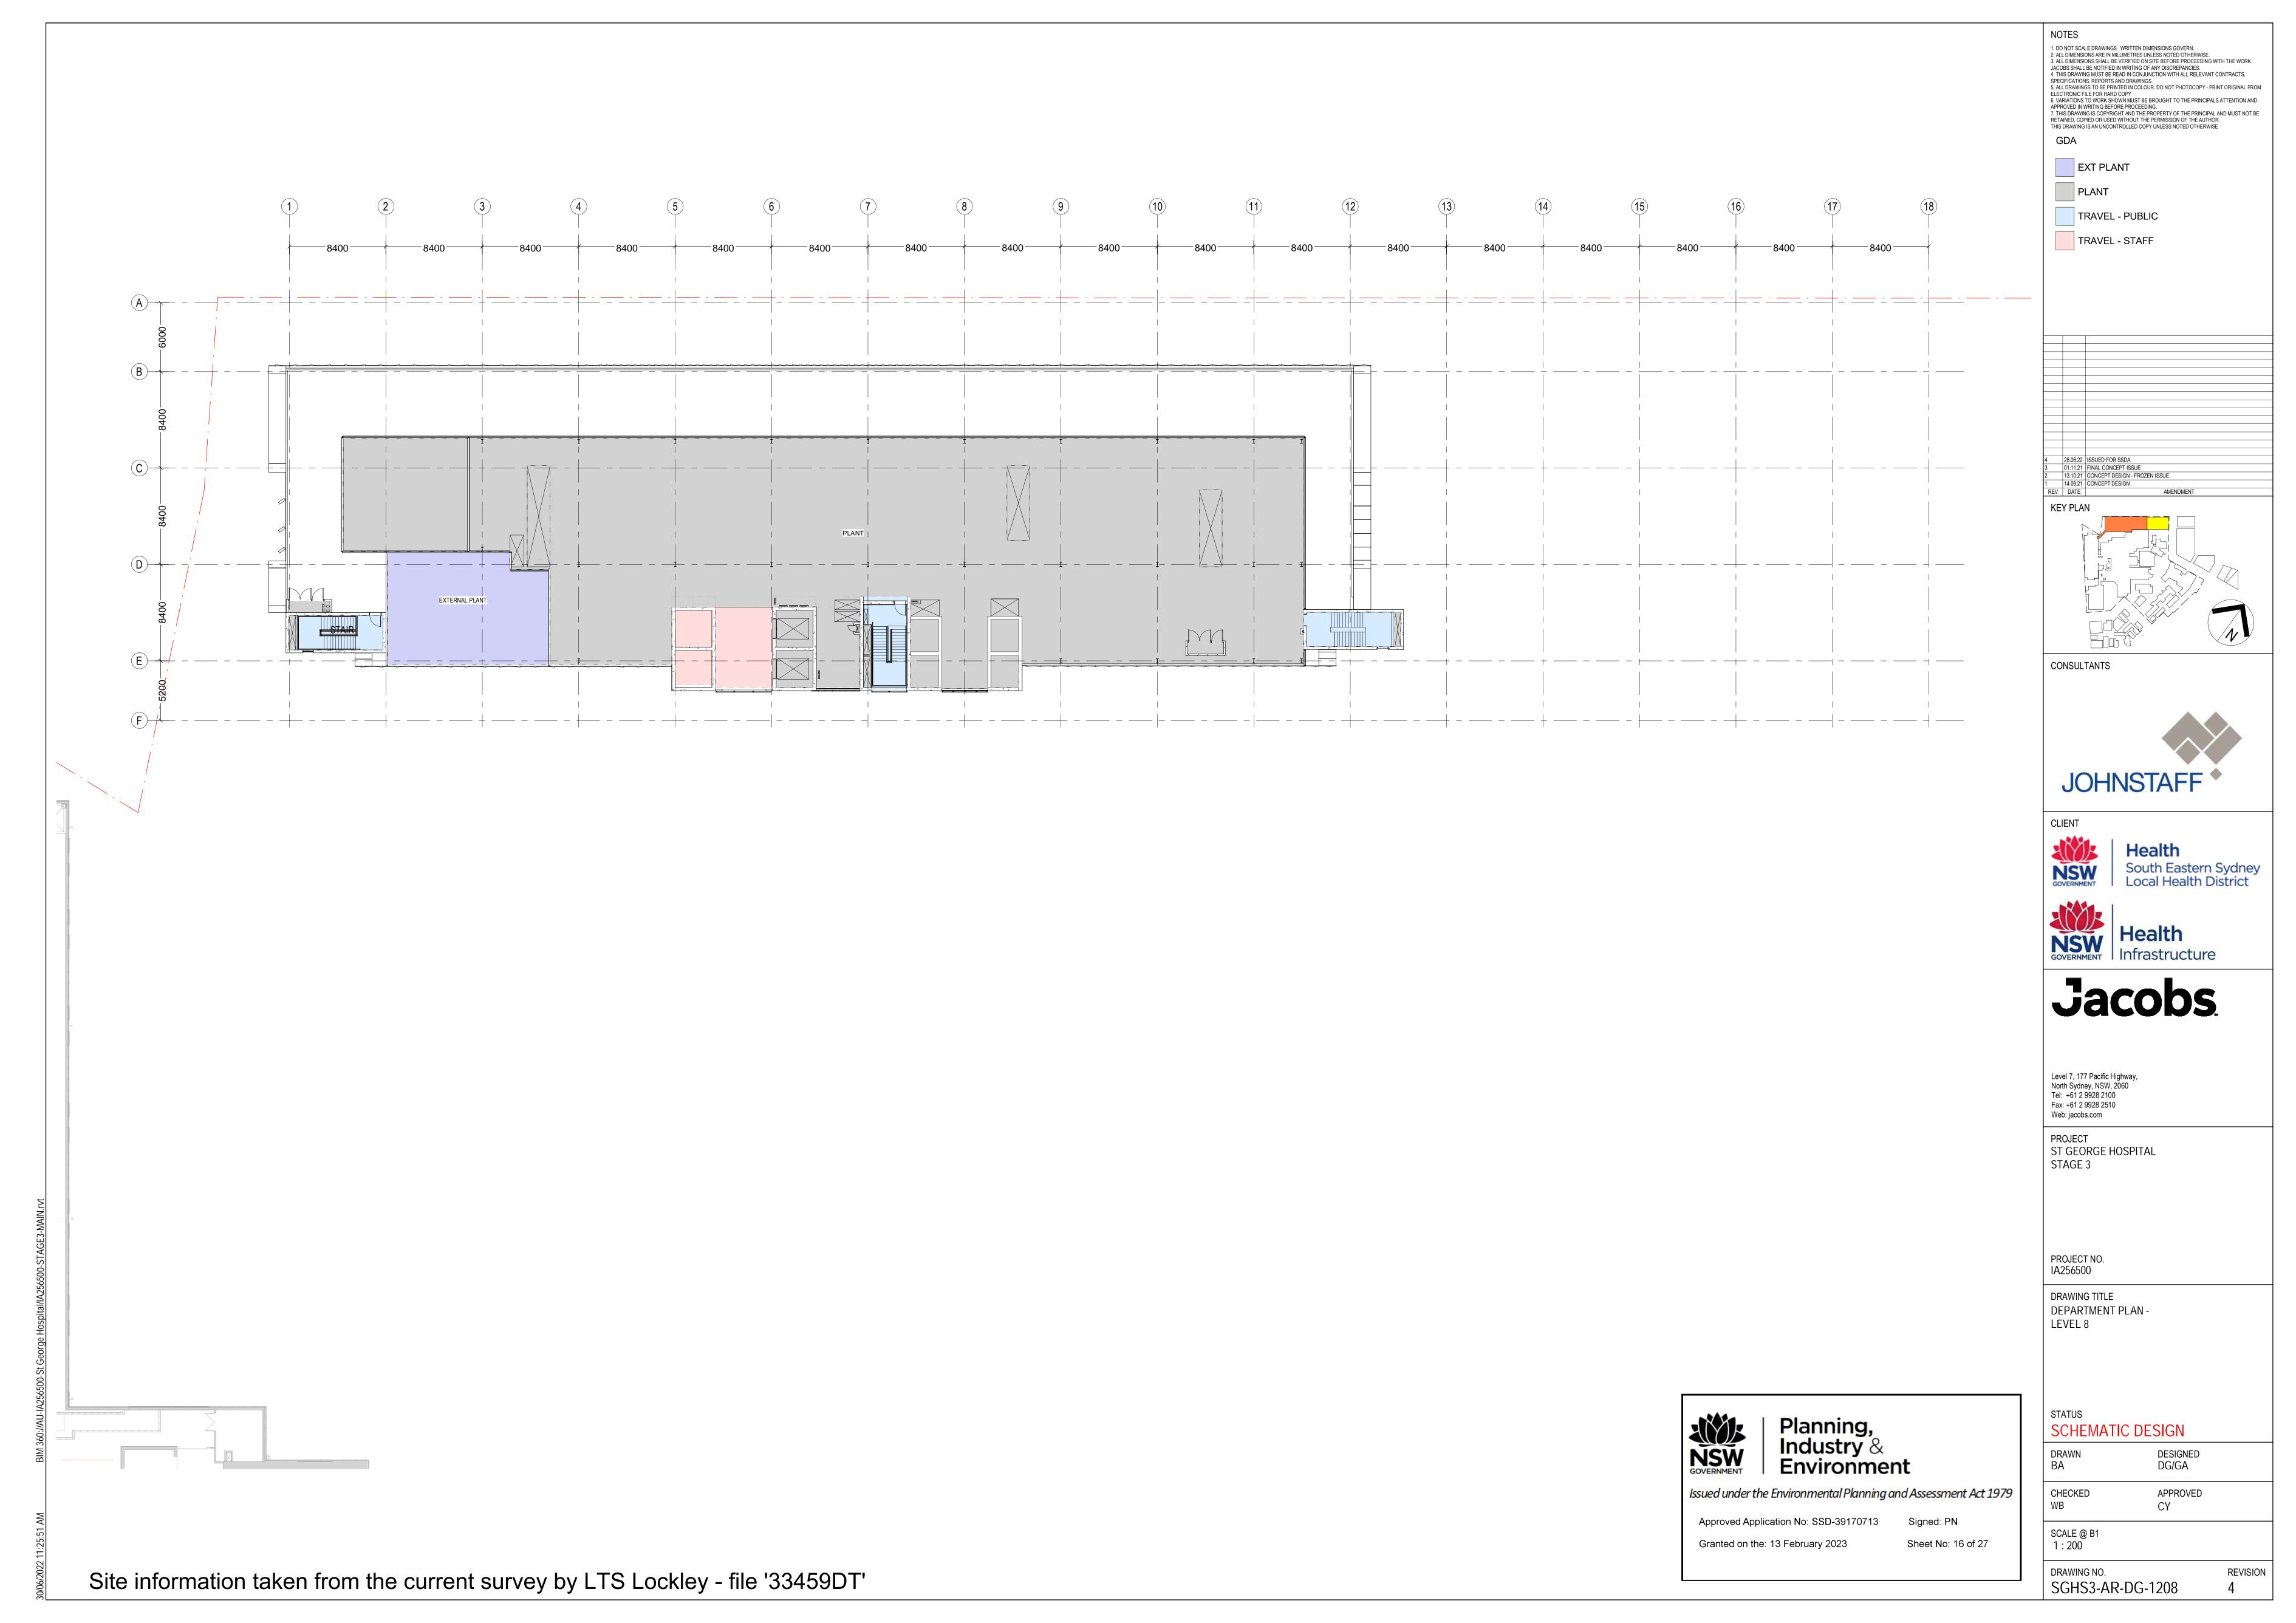

ST GEORGE HOSPITAL STAGE 3

PROJECT NO. IA256500

DRAWING TITLE DEPARTMENT PLAN BASEMENT LEVEL 3

BA/LL DG/GA CHECKED APPROVED

SCALE @ B1 1 : 200

DRAWING NO. SGHS3-AR-DG-12B3

Planning, Industry & Environment

Issued under the Environmental Planning and Assessment Act 1979