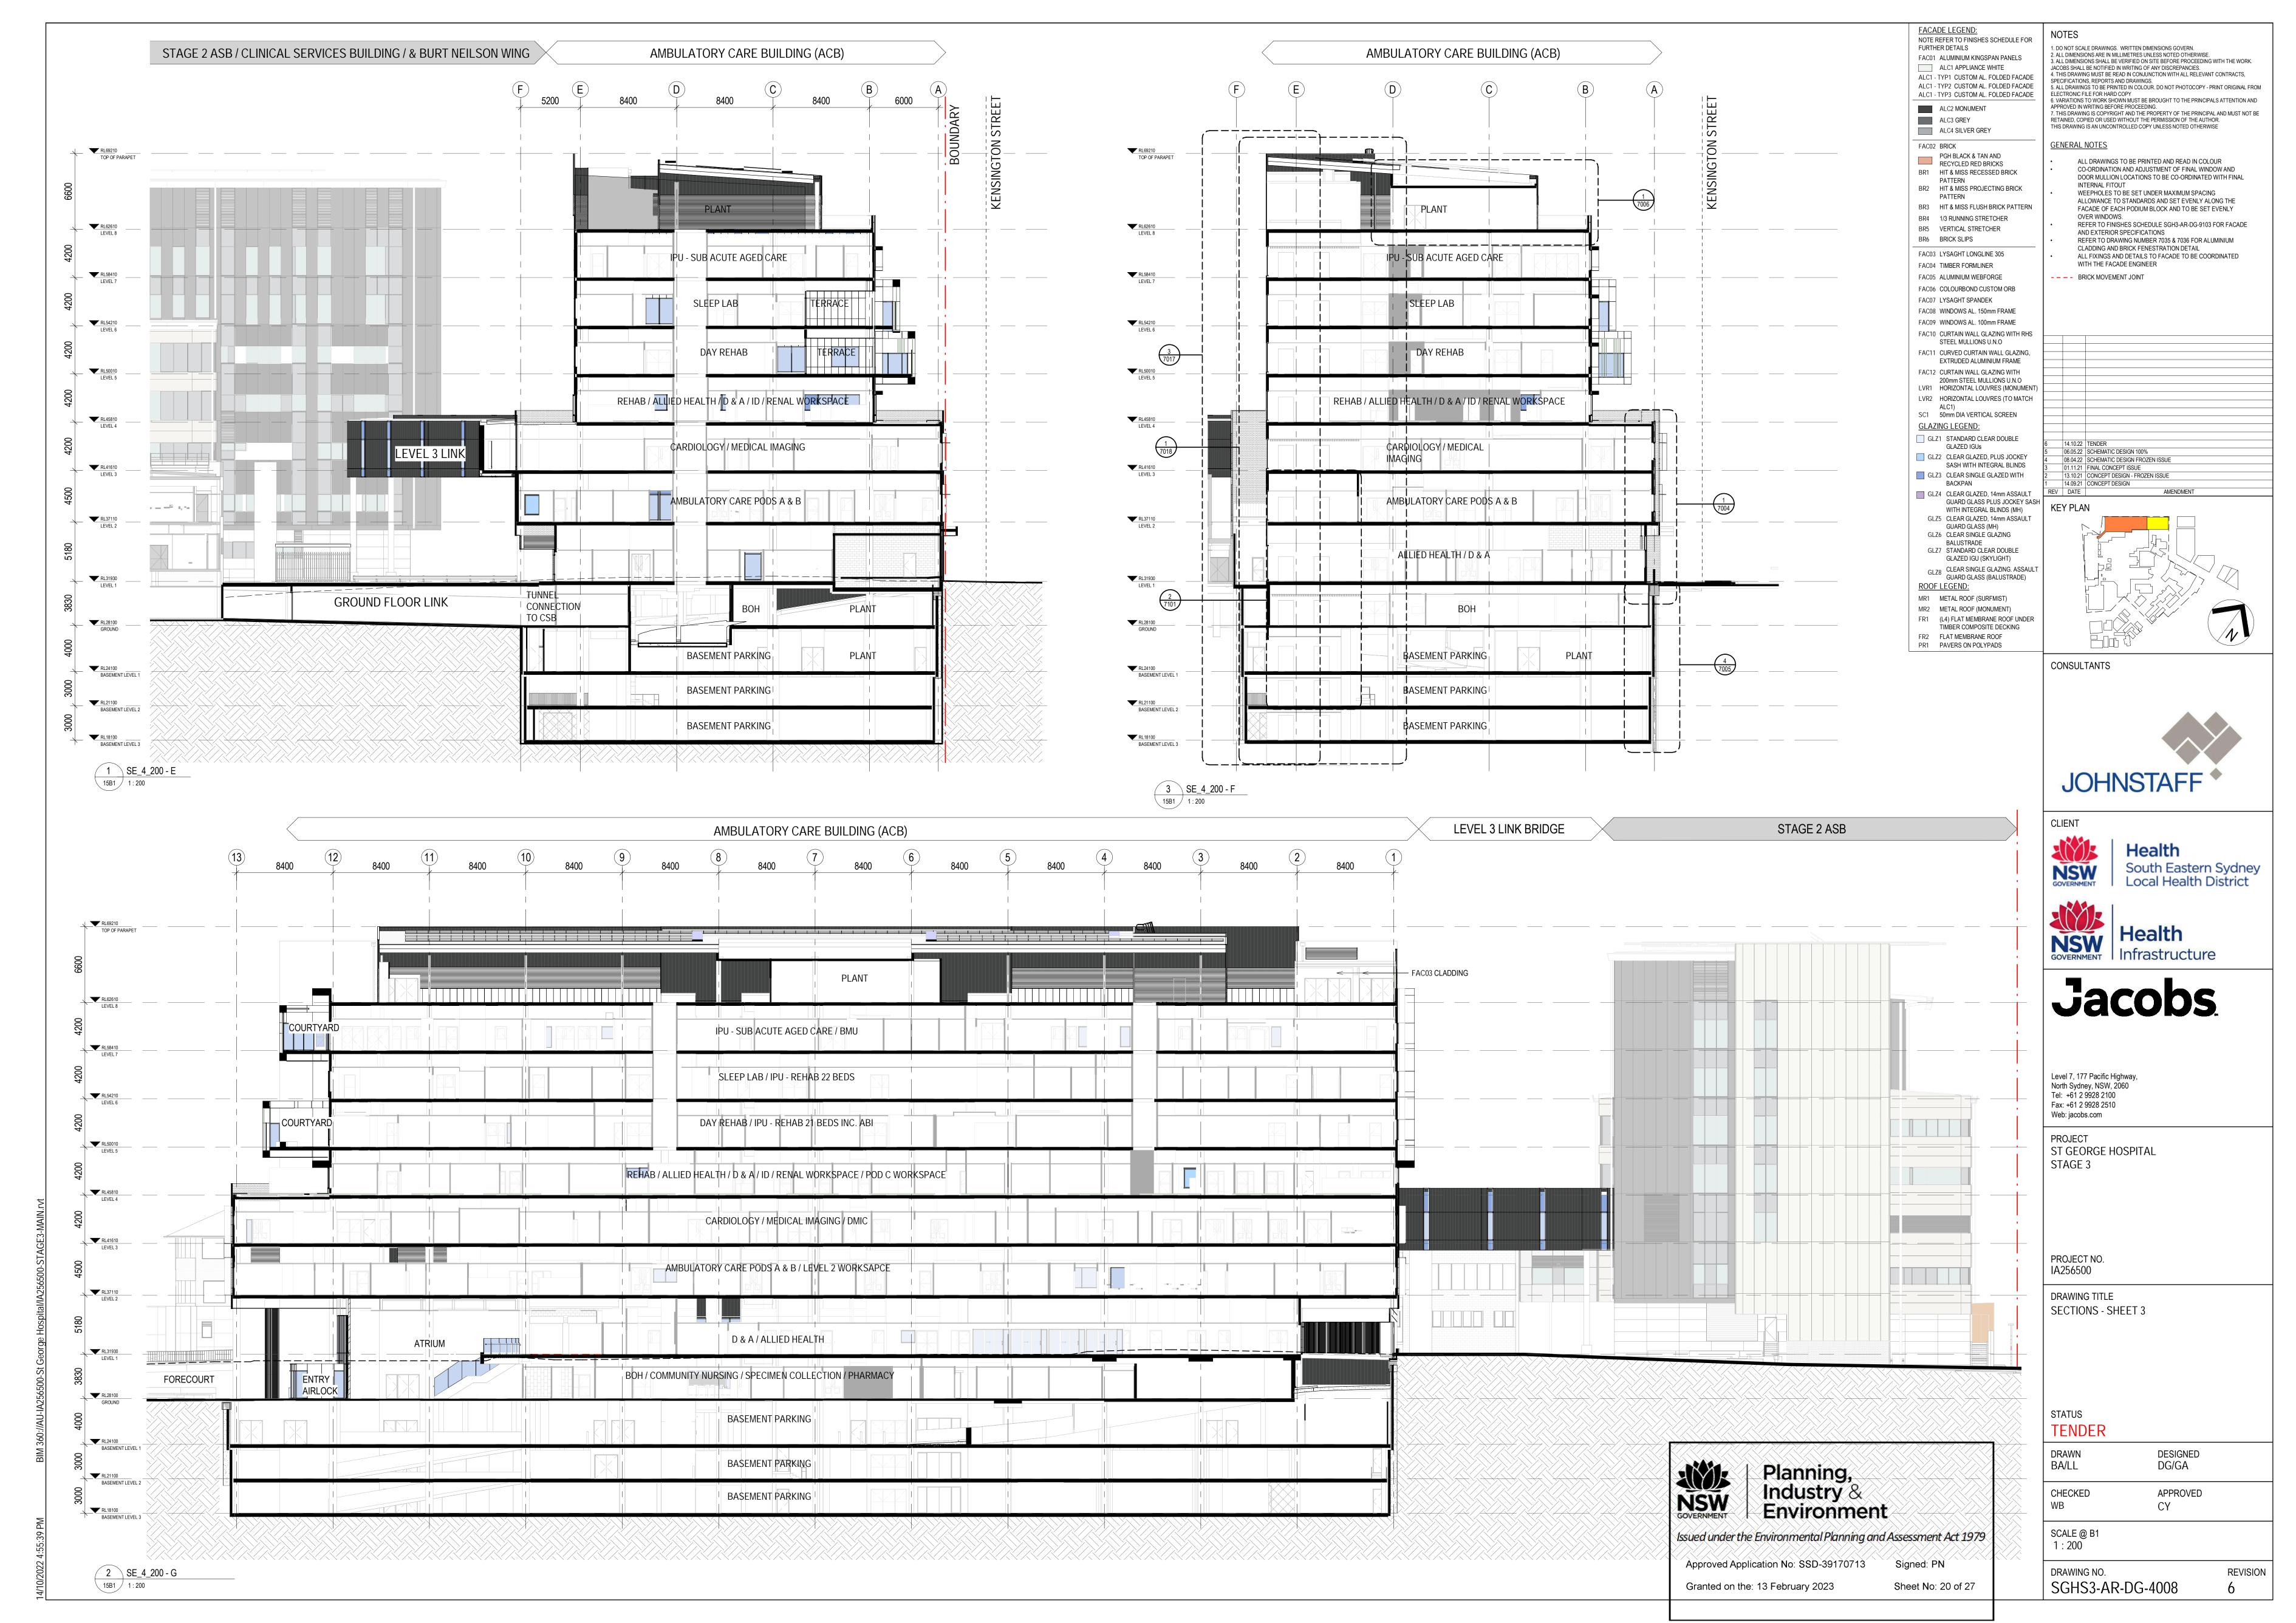

Approved Application No: SSD-39170713

Granted on the: 13 February 2023

Sheet No: 6 of 27

SCALE @ B1 1 : 200

DRAWING NO. SGHS3-AR-DG-12B2

SCHEMATIC DESIGN

DG/GA

APPROVED

BA/LL

CHECKED WB

Site information taken from the current survey by LTS Lockley - file '33459DT'

JOHNSTAFF \*

Health South Eastern Sydney Local Health District

Level 7, 177 Pacific Highway, North Sydney, NSW, 2060 Tel: +61 2 9928 2100 Fax: +61 2 9928 2510

ST GEORGE HOSPITAL STAGE 3

PROJECT NO. IA256500

DRAWING TITLE DEPARTMENT PLAN BASEMENT LEVEL 3

BA/LL DG/GA CHECKED APPROVED

SCALE @ B1 1 : 200

DRAWING NO. SGHS3-AR-DG-12B3

Planning, Industry & Environment

Issued under the Environmental Planning and Assessment Act 1979

Approved Application No: SSD-39170713 Granted on the: 13 February 2023

Sheet No: 7 of 27

Approved Application No: SSD-39170713

Signed: PN

Granted on the: 13 February 2023

Sheet No: 22 of 27

© 2021 Site Image (NSW) Pty Ltd ABN 44 801 262 380 as agent for Site Image NSW Partnership. All rights reserved. This drawing is copyright and shall not be reproduced or copied in any form or by any means (graphic, electronic or mechanical including photocopy) without the written permission of Site Image (NSW) Pty Ltd Any license, expressed or implied, to use this document for any purpose what so ever is restricted to the terms of the written agreement between Site Image (NSW) Pty Ltd and the instructing