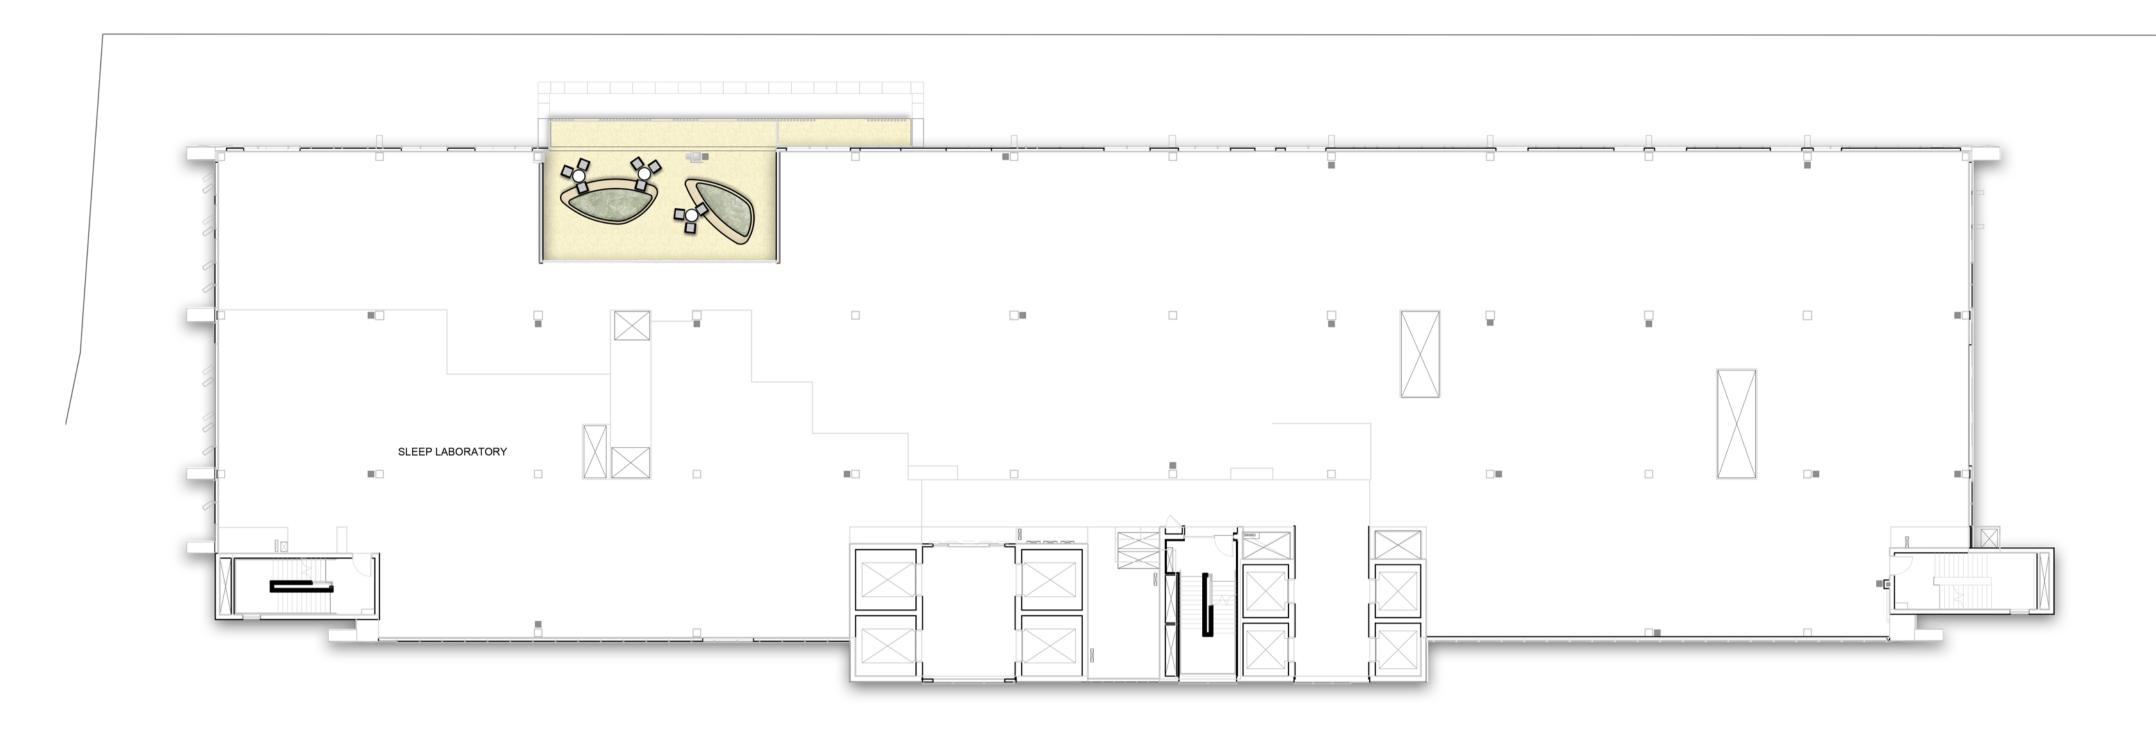

Health Infrastructure

Drawing Name Landscape Plan **Ground Floor** 

SCHEMATIC DESIGN

Scale 1:200 @ A1 Job Number Drawing Number

A1

SS21-4660

100 B

A1