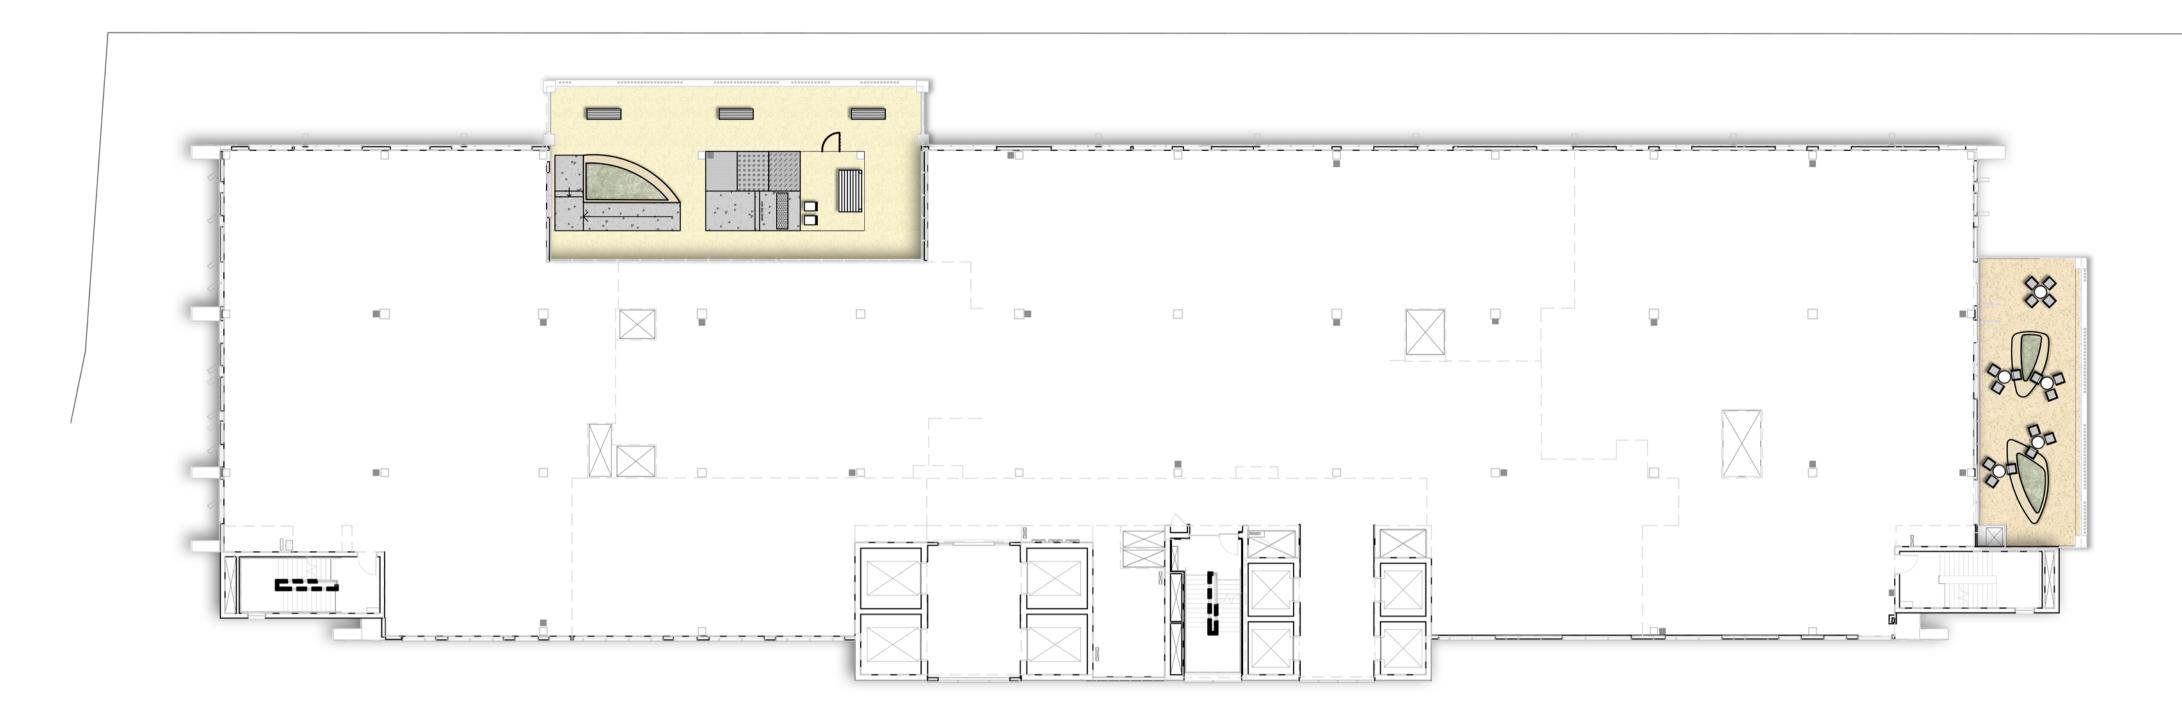

ST GEORGE HOSPITAL STAGE 3

PROJECT NO. IA256500

DRAWING TITLE DEPARTMENT PLAN BASEMENT LEVEL 3

BA/LL DG/GA CHECKED APPROVED

SCALE @ B1 1 : 200

DRAWING NO. SGHS3-AR-DG-12B3

Planning, Industry & Environment

Issued under the Environmental Planning and Assessment Act 1979