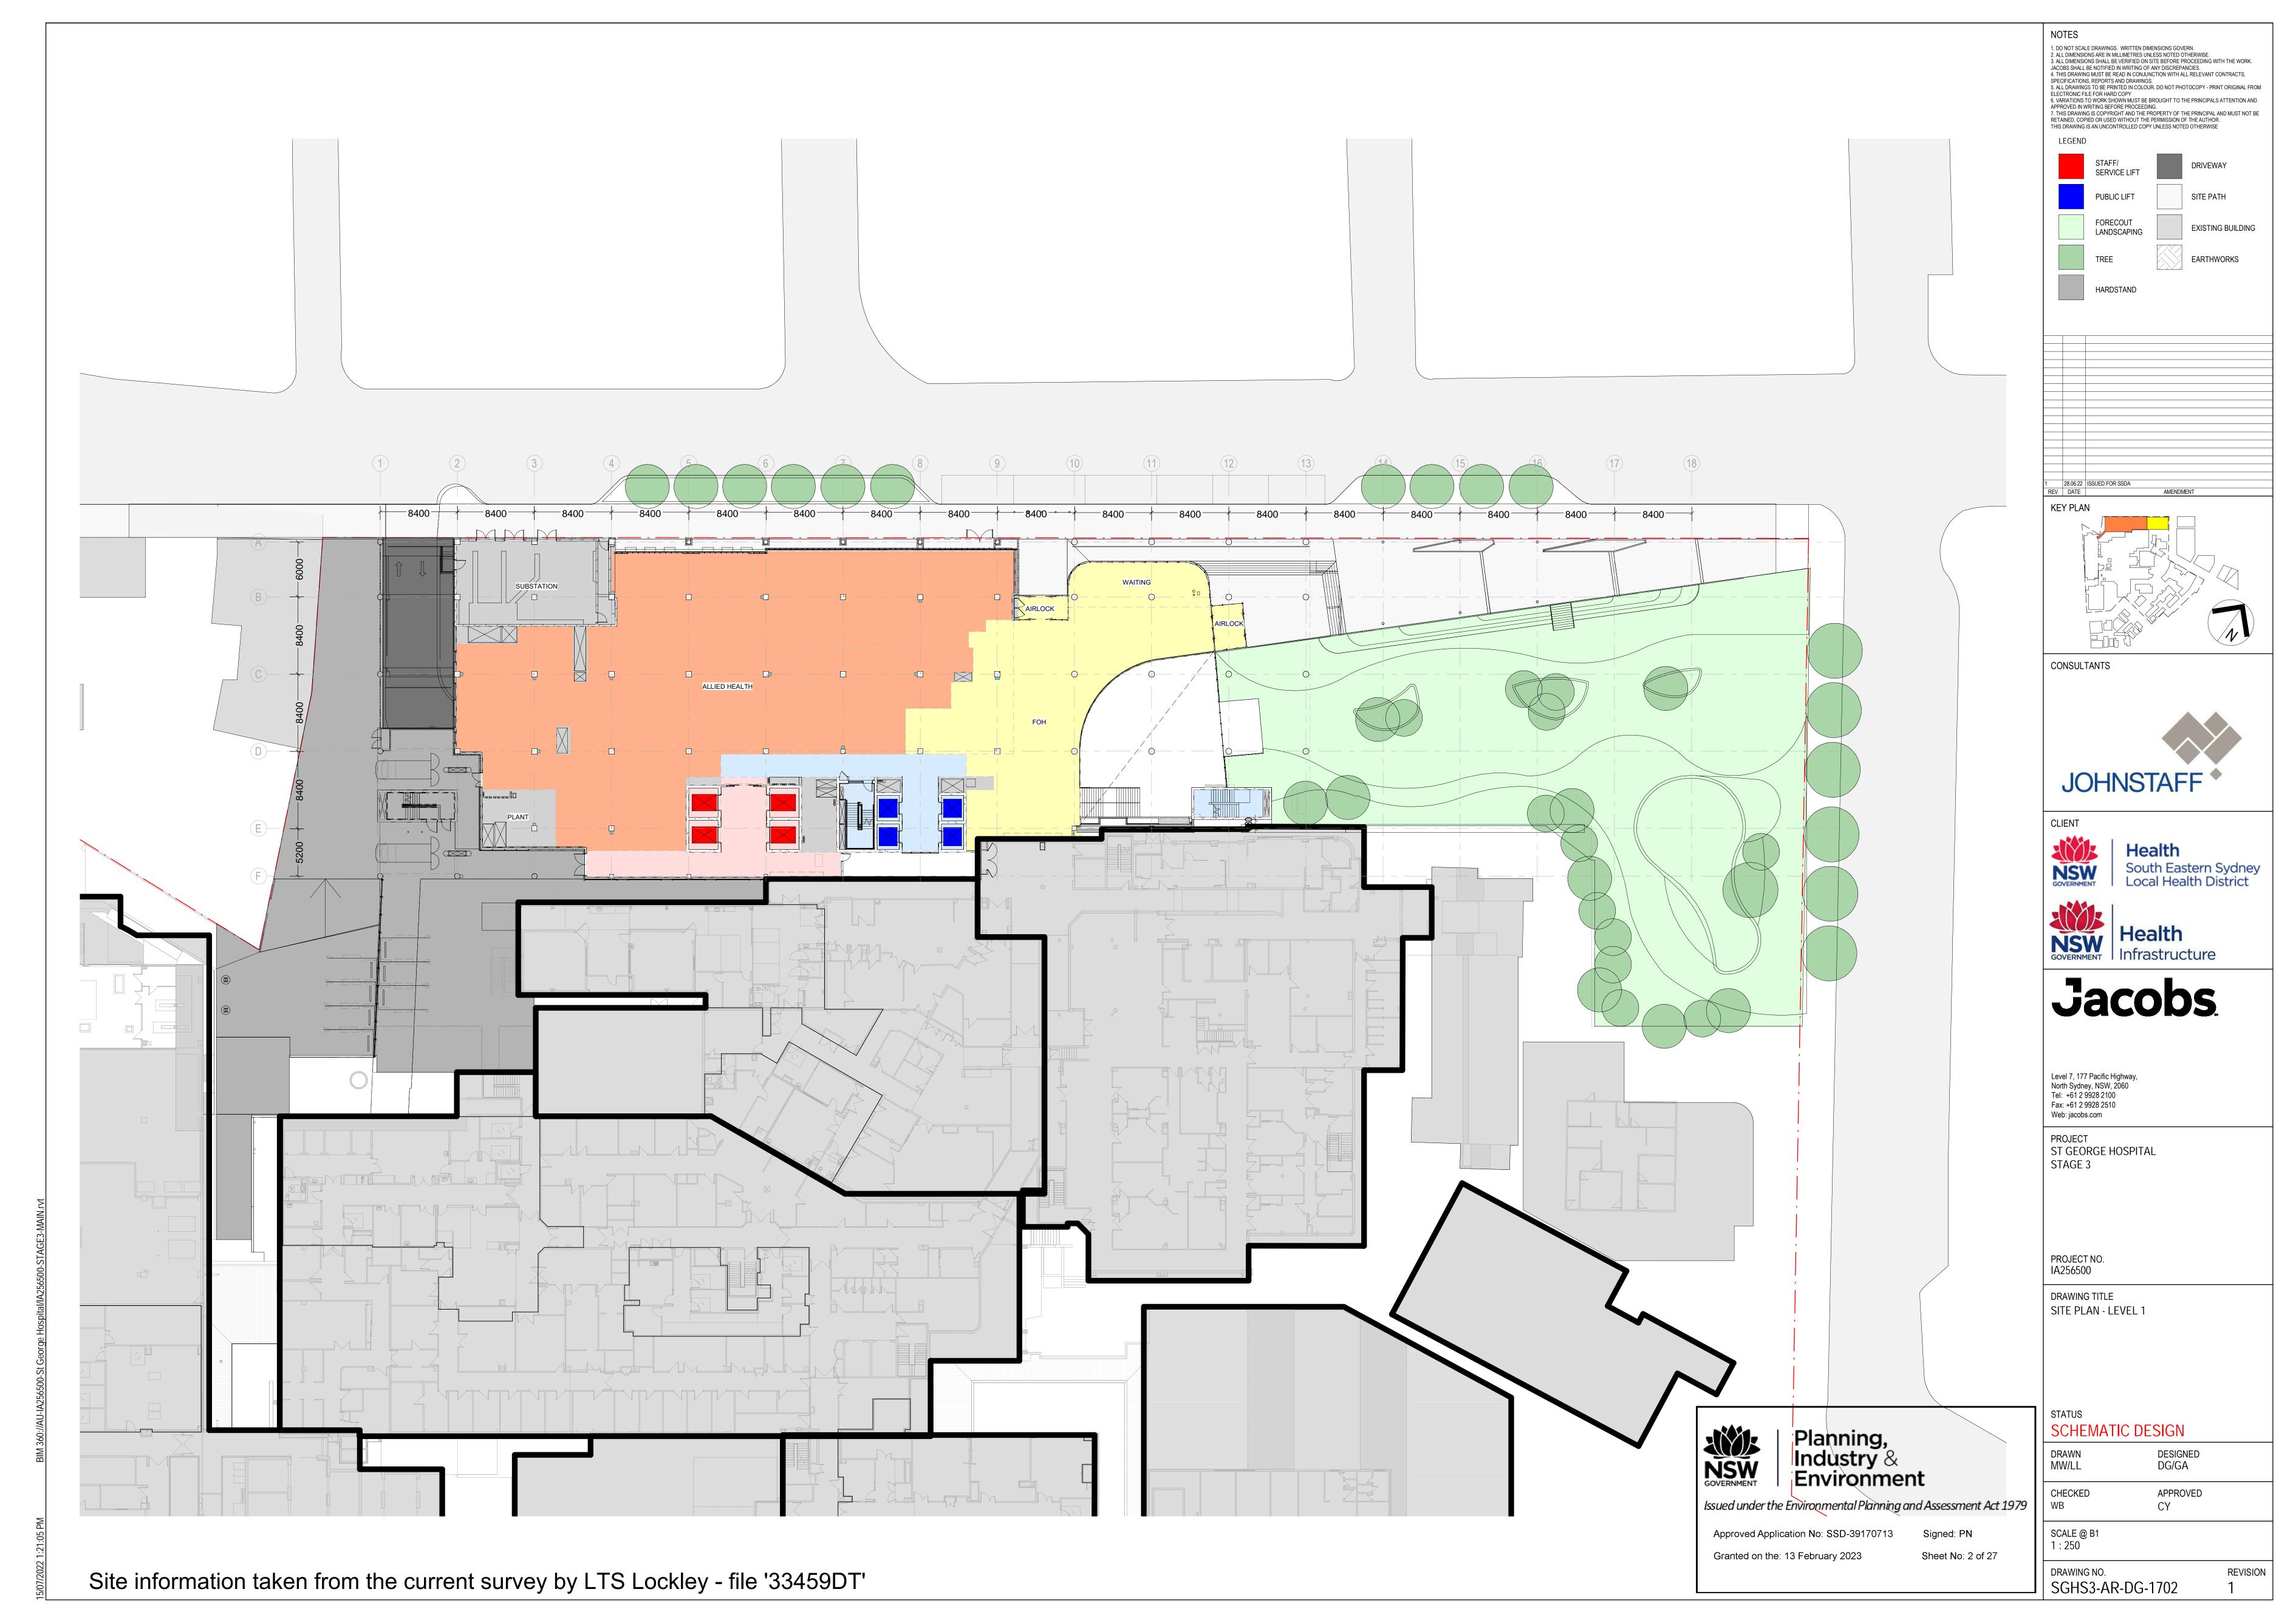

Approved Application No: SSD-39170713

Granted on the: 13 February 2023

Sheet No: 6 of 27

SCALE @ B1 1 : 200

DRAWING NO. SGHS3-AR-DG-12B2

SCHEMATIC DESIGN

DG/GA

APPROVED

BA/LL

CHECKED WB

Site information taken from the current survey by LTS Lockley - file '33459DT'





JOHNSTAFF \*

Health South Eastern Sydney Local Health District



Level 7, 177 Pacific Highway, North Sydney, NSW, 2060 Tel: +61 2 9928 2100 Fax: +61 2 9928 2510

ST GEORGE HOSPITAL STAGE 3

PROJECT NO. IA256500

DRAWING TITLE DEPARTMENT PLAN BASEMENT LEVEL 3

BA/LL DG/GA CHECKED APPROVED

SCALE @ B1 1 : 200

DRAWING NO. SGHS3-AR-DG-12B3

Planning, Industry & Environment

Issued under the Environmental Planning and Assessment Act 1979

Approved Application No: SSD-39170713 Granted on the: 13 February 2