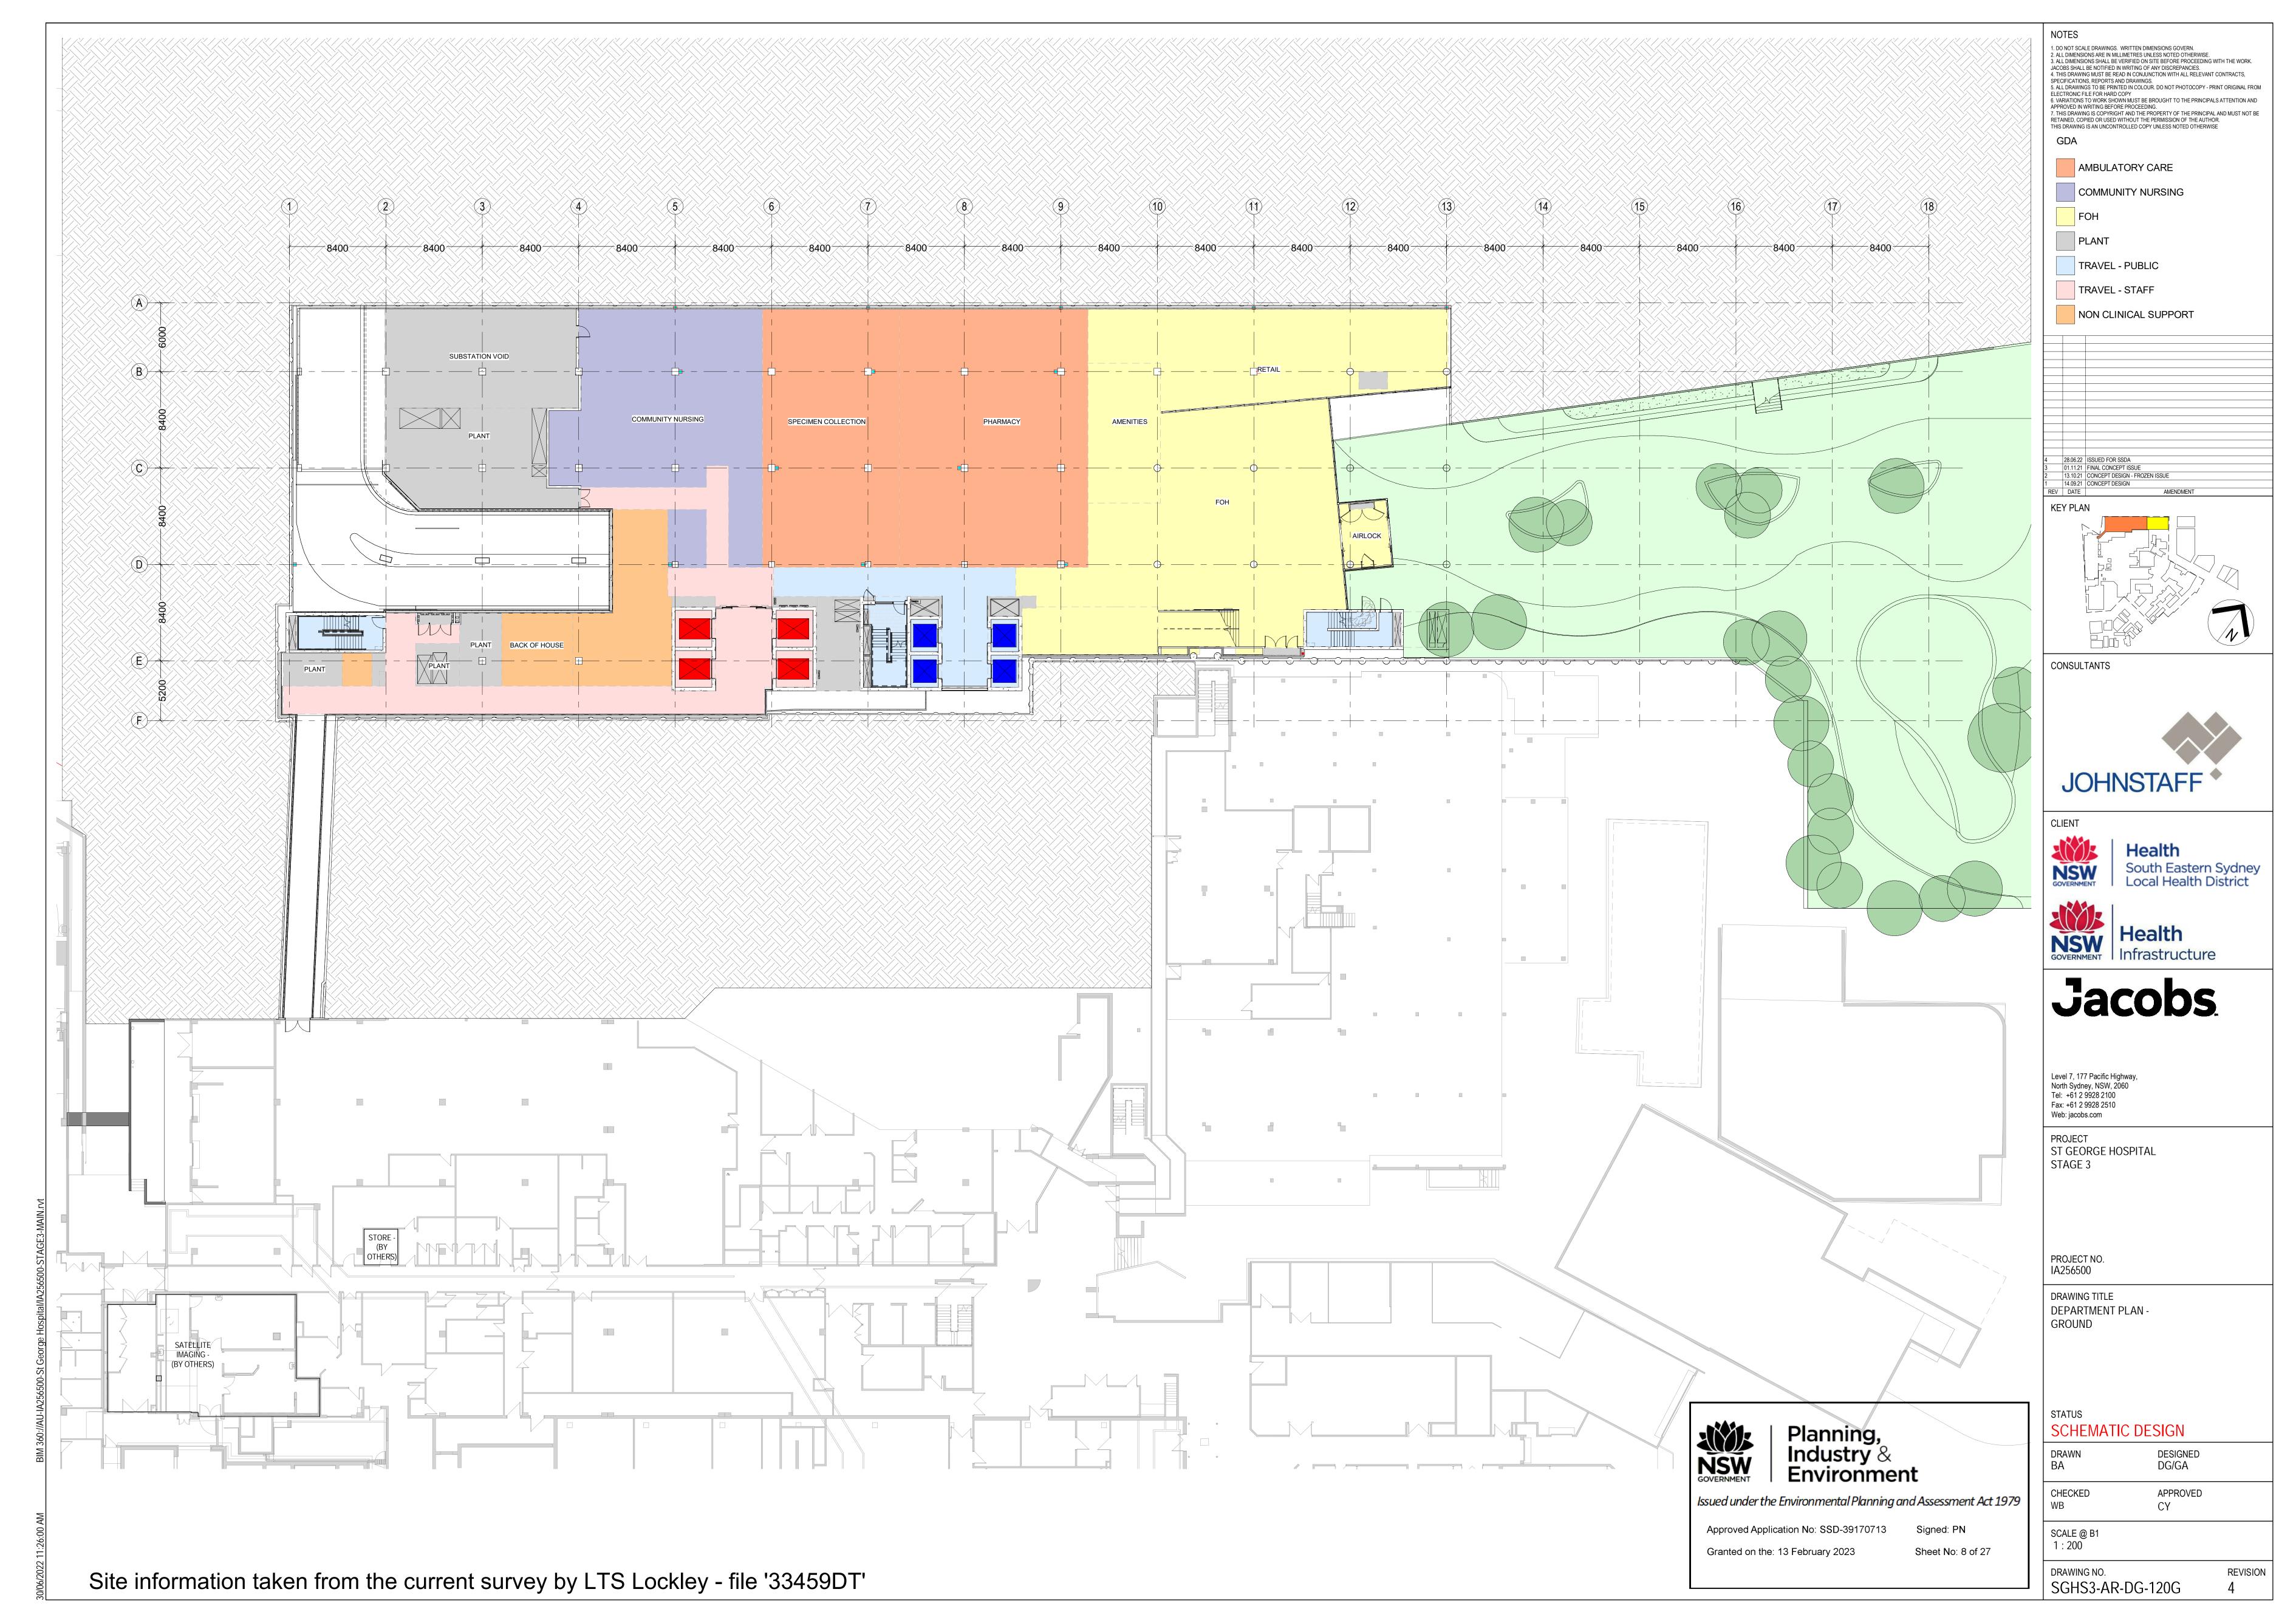

lication No: SSD-39170713

Granted on the: 13 February 2023

Sheet No: 6 of 27

SCALE @ B1 1 : 200

DRAWING NO. SGHS3-AR-DG-12B2

SCHEMATIC DESIGN

DG/GA

APPROVED

BA/LL

CHECKED WB

Site information taken from the current survey by LTS Lockley - file '33459DT'





JOHNSTAFF \*

Health South Eastern Sydney Local Health District



Level 7, 177 Pacific Highway, North Sydney, NSW, 2060 Tel: +61 2 9928 2100 Fax: +61 2 9928 2510

ST GEORGE HOSPITAL STAGE 3

PROJECT NO. IA256500

DRAWING TITLE DEPARTMENT PLAN BASEMENT LEVEL 3

BA/LL DG/GA CHECKED APPROVED

SCALE @ B1 1 : 200

DRAWING NO. SGHS3-AR-DG-12B3

Planning, Industry & Environment

Issued under the Environmental Planning and Assessment Act 1979

Approved Application No: SSD-39170713 Granted on the: 13 February 2023

Sheet No: 7 of 27





























Approved Application No: SSD-39170713

Signed: PN

Granted on the: 13 February 2023

Sheet No: 22 of 27



© 2021 Site Image (NSW) Pty Ltd ABN 44 801 262 380 as agent for Site Image NSW Partnership. All rights reserved. This drawing is copyright and shall not be reproduced or copied in any form or by any means (graphic, electronic or mechanical including photocopy) without the written permission of Site Image (NSW) Pty Ltd Any license, expressed or implied, to use this document for any purpose what so ever is restricted to the terms of the written agreement between Site Image (NSW) Pty Ltd and the instructing

The contractor shall check and verify all work on site (including work by others) before commencing the landscape installation. Any discrepancies are to b