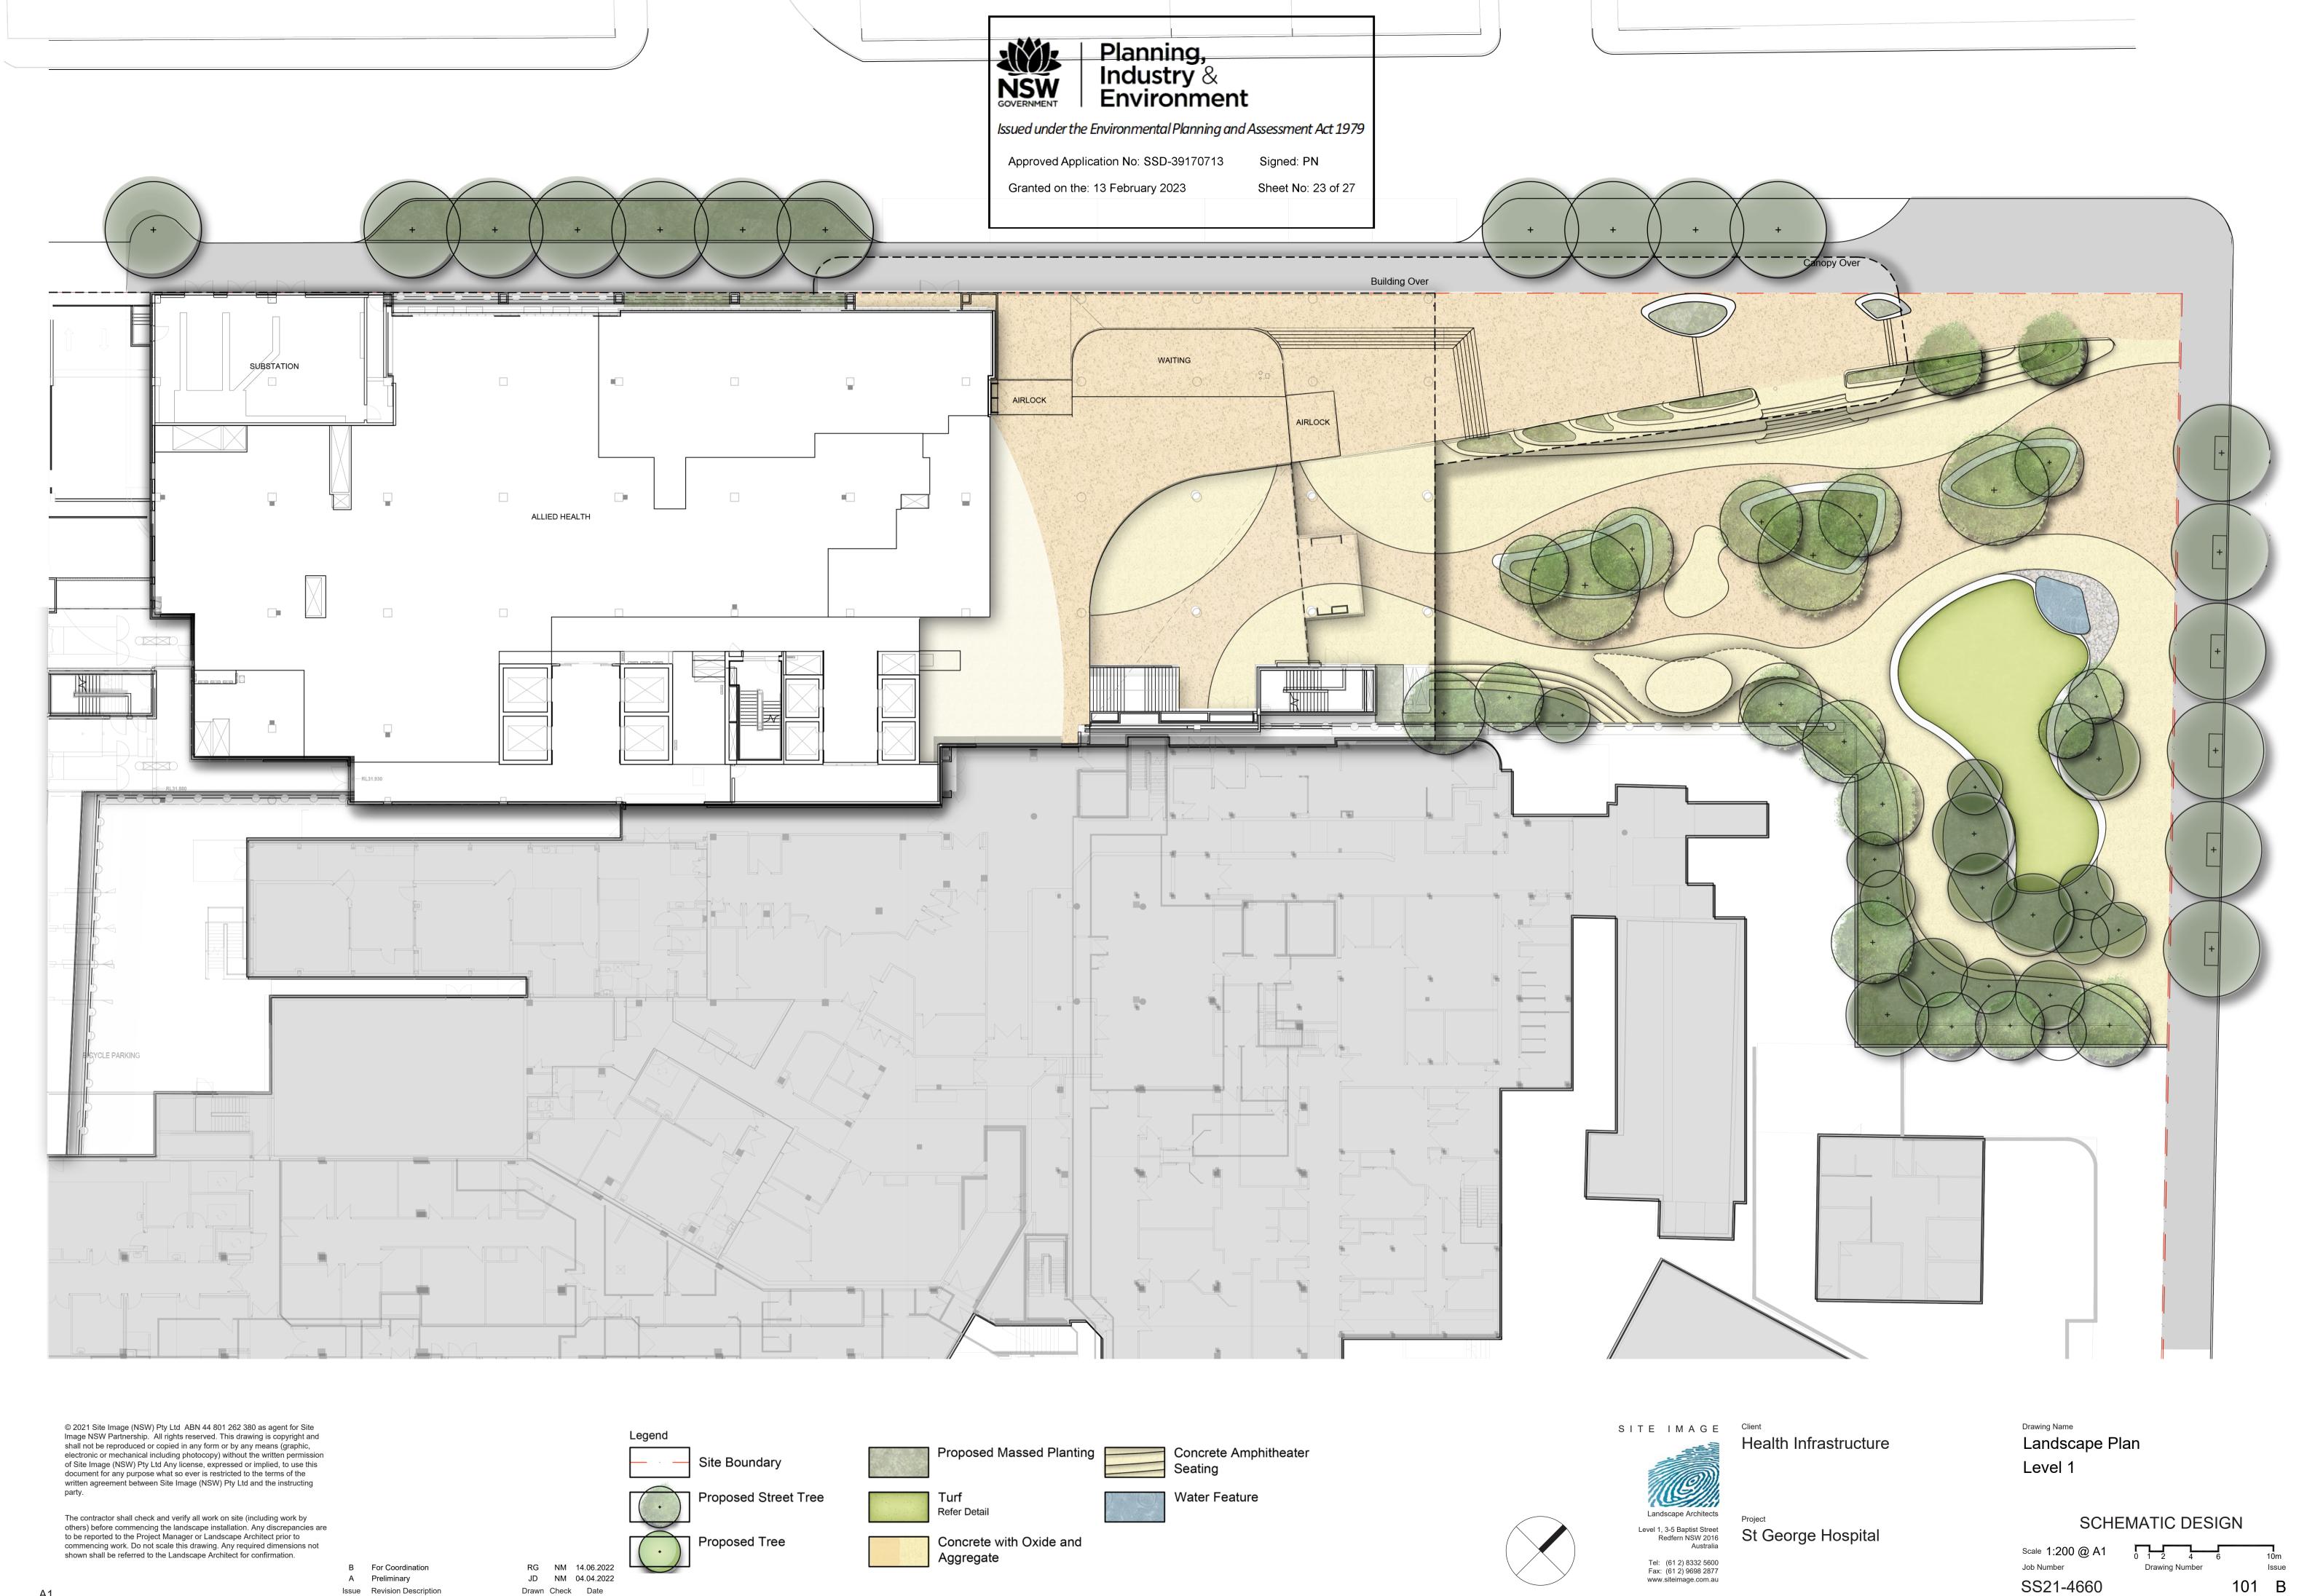

Approved Application No: SSD-39170713 Granted on the: 13 February 2023

Sheet No: 7 of 27

Approved Application No: SSD-39170713

Signed: PN

Granted on the: 13 February 2023

Sheet No: 22 of 27

© 2021 Site Image (NSW) Pty Ltd ABN 44 801 262 380 as agent for Site Image NSW Partnership. All rights reserved. This drawing is copyright and shall not be reproduced or copied in any form or by any means (graphic, electronic or mechanical including photocopy) without the written permission of Site Image (NSW) Pty Ltd Any license, expressed or implied, to use this document for any purpose what so ever is restricted to the terms of the written agreement between Site Image (NSW) Pty Ltd and the instructing

The contractor shall check and verify all work on site (including work by others) before commencing the landscape installation. Any discrepancies are to be reported to the Project Manager or Landscape Architect prior to commencing work. Do not scale this drawing. Any required dimensions not shown shall be referred to the Landscape Architect for confirmation.

B For Coordination A Preliminary Issue Revision Description RG NM 14.06.2022 JD NM 04.04.2022

Drawn Check Date

Legend Site Boundary Proposed Street Tree Proposed Tree

Proposed Massed Planting Refer Detail

Aggregate

Concrete with Oxide and

Concrete Amphitheater Seating

Water Feature

SITE IMAGE Client

Tel: (61 2) 8332 5600 Fax: (61 2) 9698 2877 www.siteimage.com.au

Landscape Architects Level 1, 3-5 Baptist Street Redfern NSW 2016 Australia St George Hospital

Health Infrastructure

Drawing Name Landscape Plan **Ground Floor** 

SCHEMATIC DESIGN

Scale 1:200 @ A1 Job Number Drawing Number

A1

SS21-4660

100 B

A1