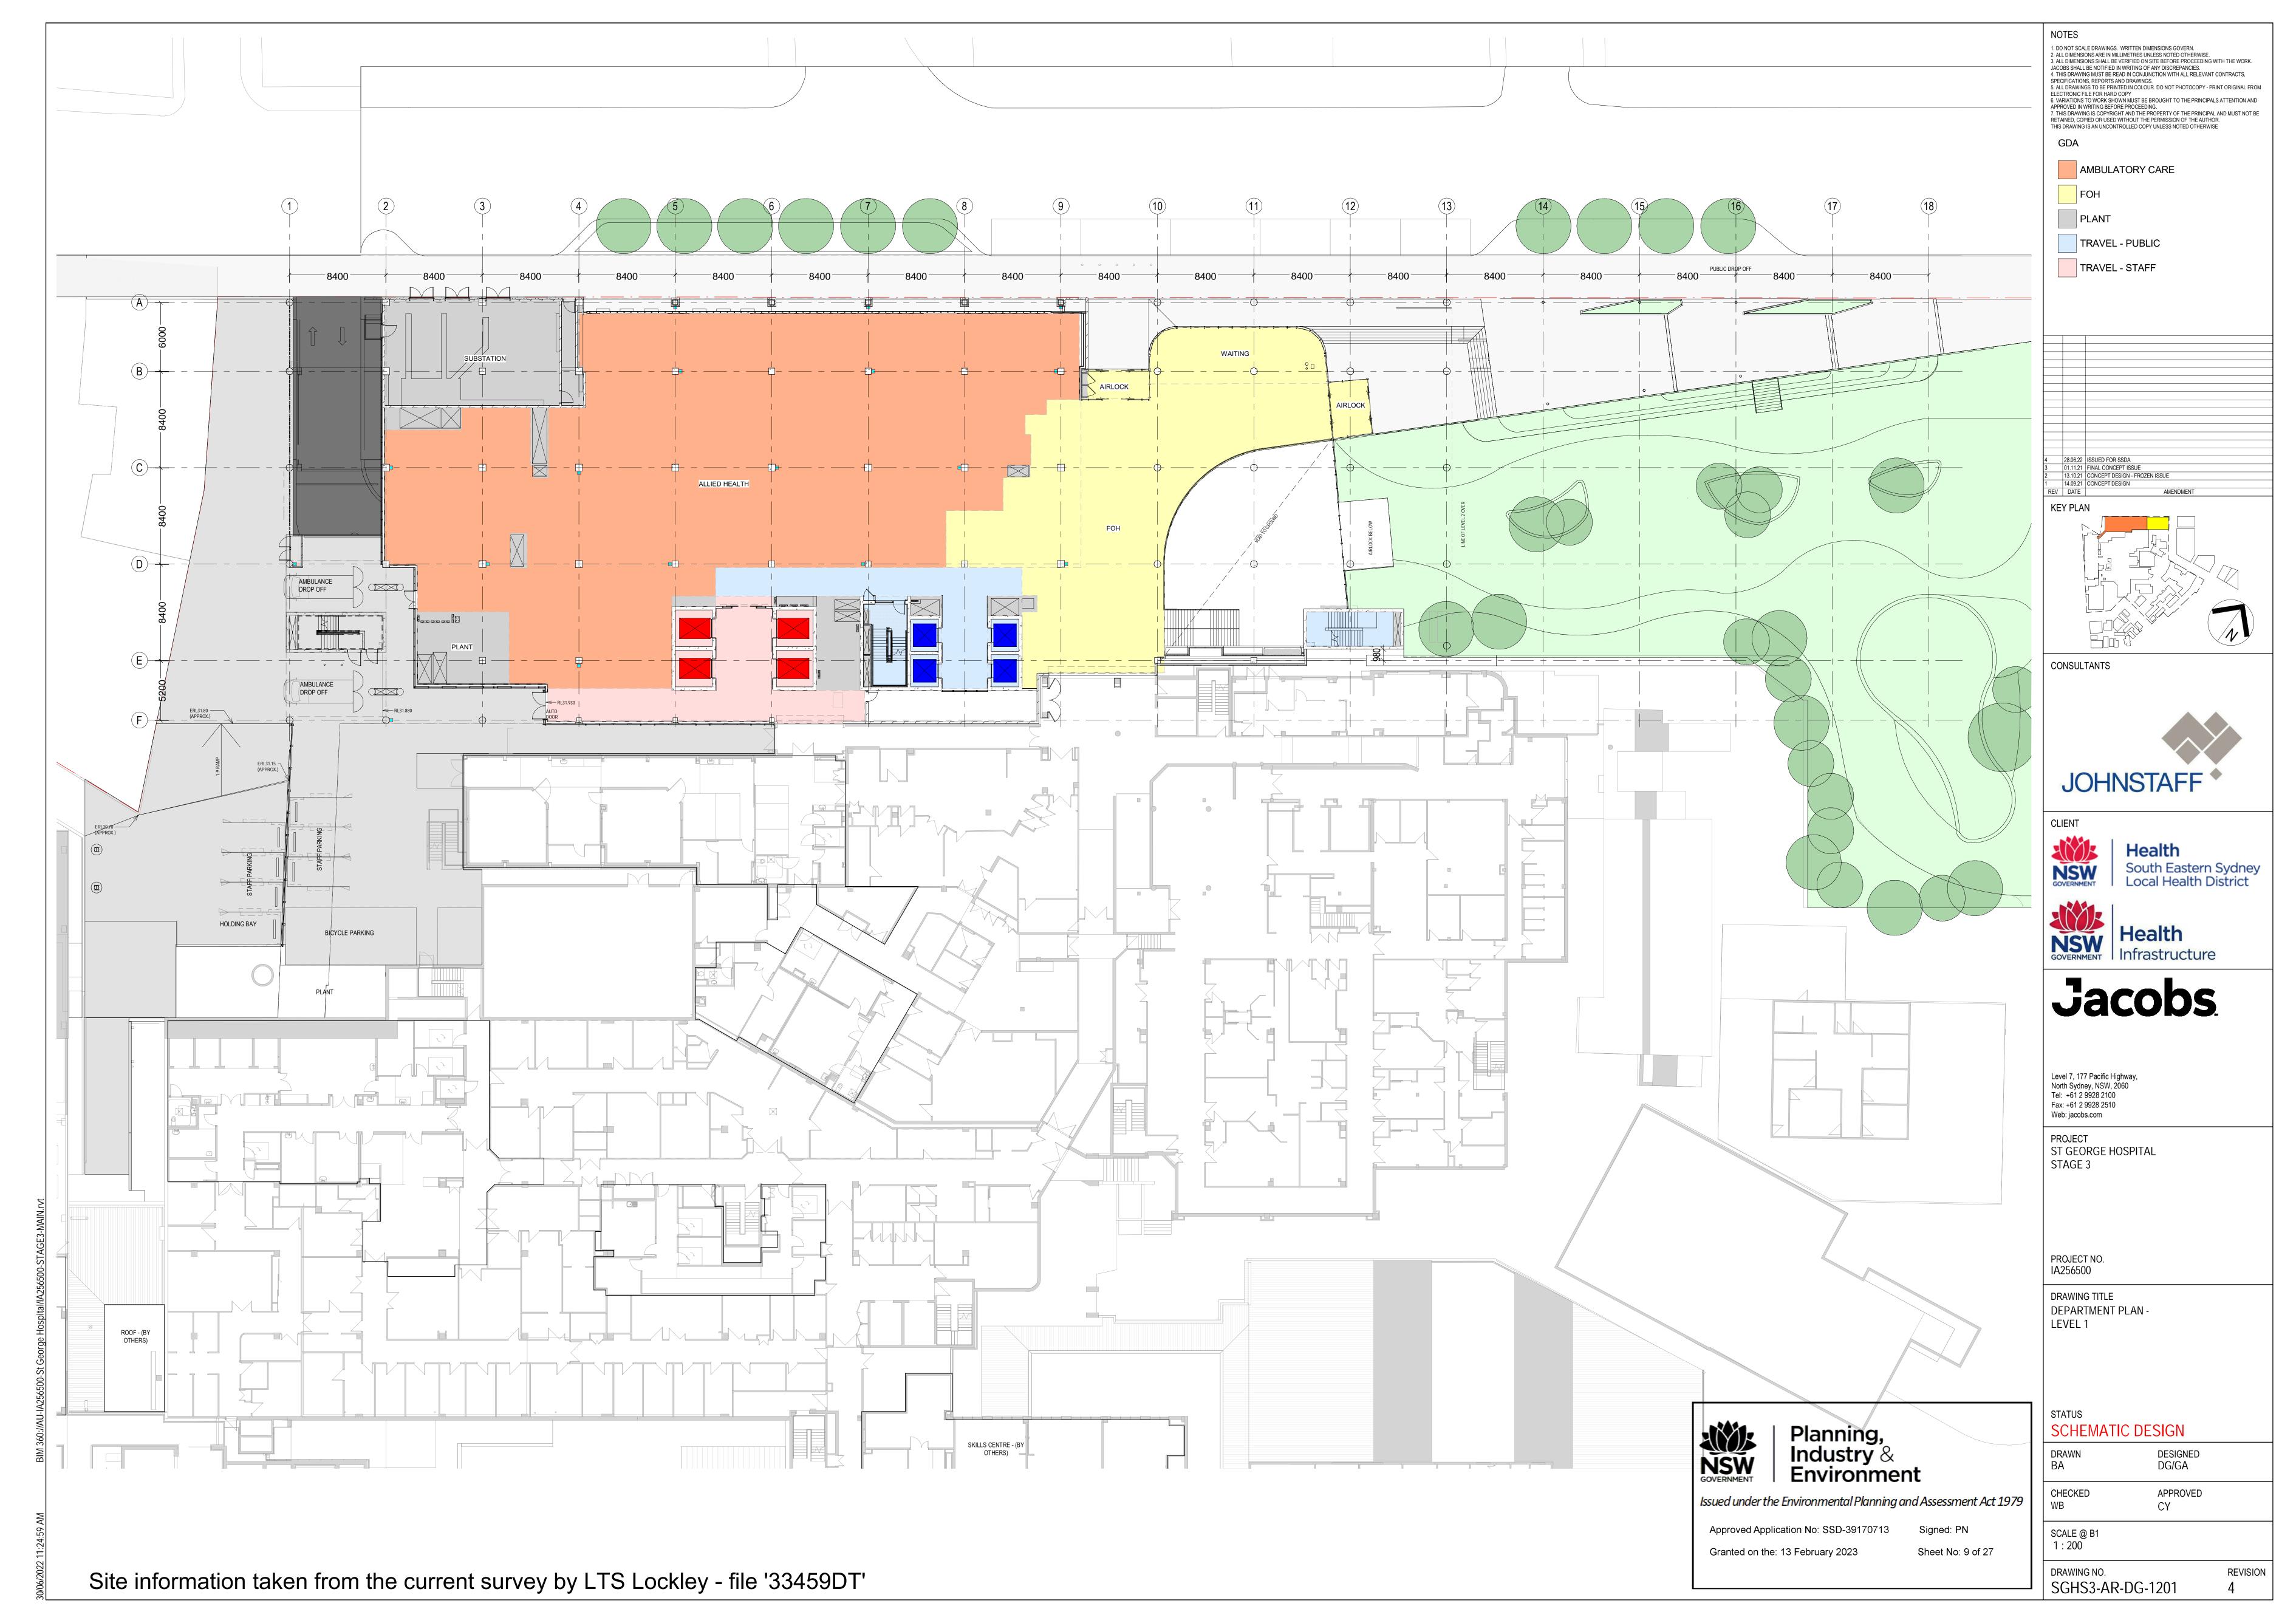

cation No: SSD-39170713

Granted on the: 13 February 2023

Sheet No: 6 of 27

SCALE @ B1 1 : 200

DRAWING NO. SGHS3-AR-DG-12B2

SCHEMATIC DESIGN

DG/GA

APPROVED

BA/LL

CHECKED WB

Site information taken from the current survey by LTS Lockley - file '33459DT'





JOHNSTAFF \*

Health South Eastern Sydney Local Health District



Level 7, 177 Pacific Highway, North Sydney, NSW, 2060 Tel: +61 2 9928 2100 Fax: +61 2 9928 2510

ST GEORGE HOSPITAL STAGE 3

PROJECT NO. IA256500

DRAWING TITLE DEPARTMENT PLAN BASEMENT LEVEL 3

BA/LL DG/GA CHECKED APPROVED

SCALE @ B1 1 : 200

DRAWING NO. SGHS3-AR-DG-12B3

Planning, Industry & Environment

Issued under the Environmental Planning and Assessment Act 1979

Approved Application No: SSD-39170713 Granted on the: 13 February 2023

Sheet No: 7 of 27





























Approved Application No: SSD-39170713

Signed: PN

Granted on the: 13 February 2023

Sheet No: 22 of 27



© 2021 Site Image (NSW) Pty Ltd ABN 44 801 262 380 as agent for Site Image NSW Partnership. All rights reserved. This drawing is copyright and shall not be reproduced or copied in any form or by any means (graphic, electronic or mechanical including photocopy) without the written permission of Site Image (NSW) Pty Ltd Any license, expressed or implied, to use this document for any purpose what so ever is restricted to the terms of the written agreement between Site Image (NSW) Pty Ltd and the instructing

The contractor shall check and verify all work on site (including work by others) before commencing the landscape installation. Any discrepancies are to be