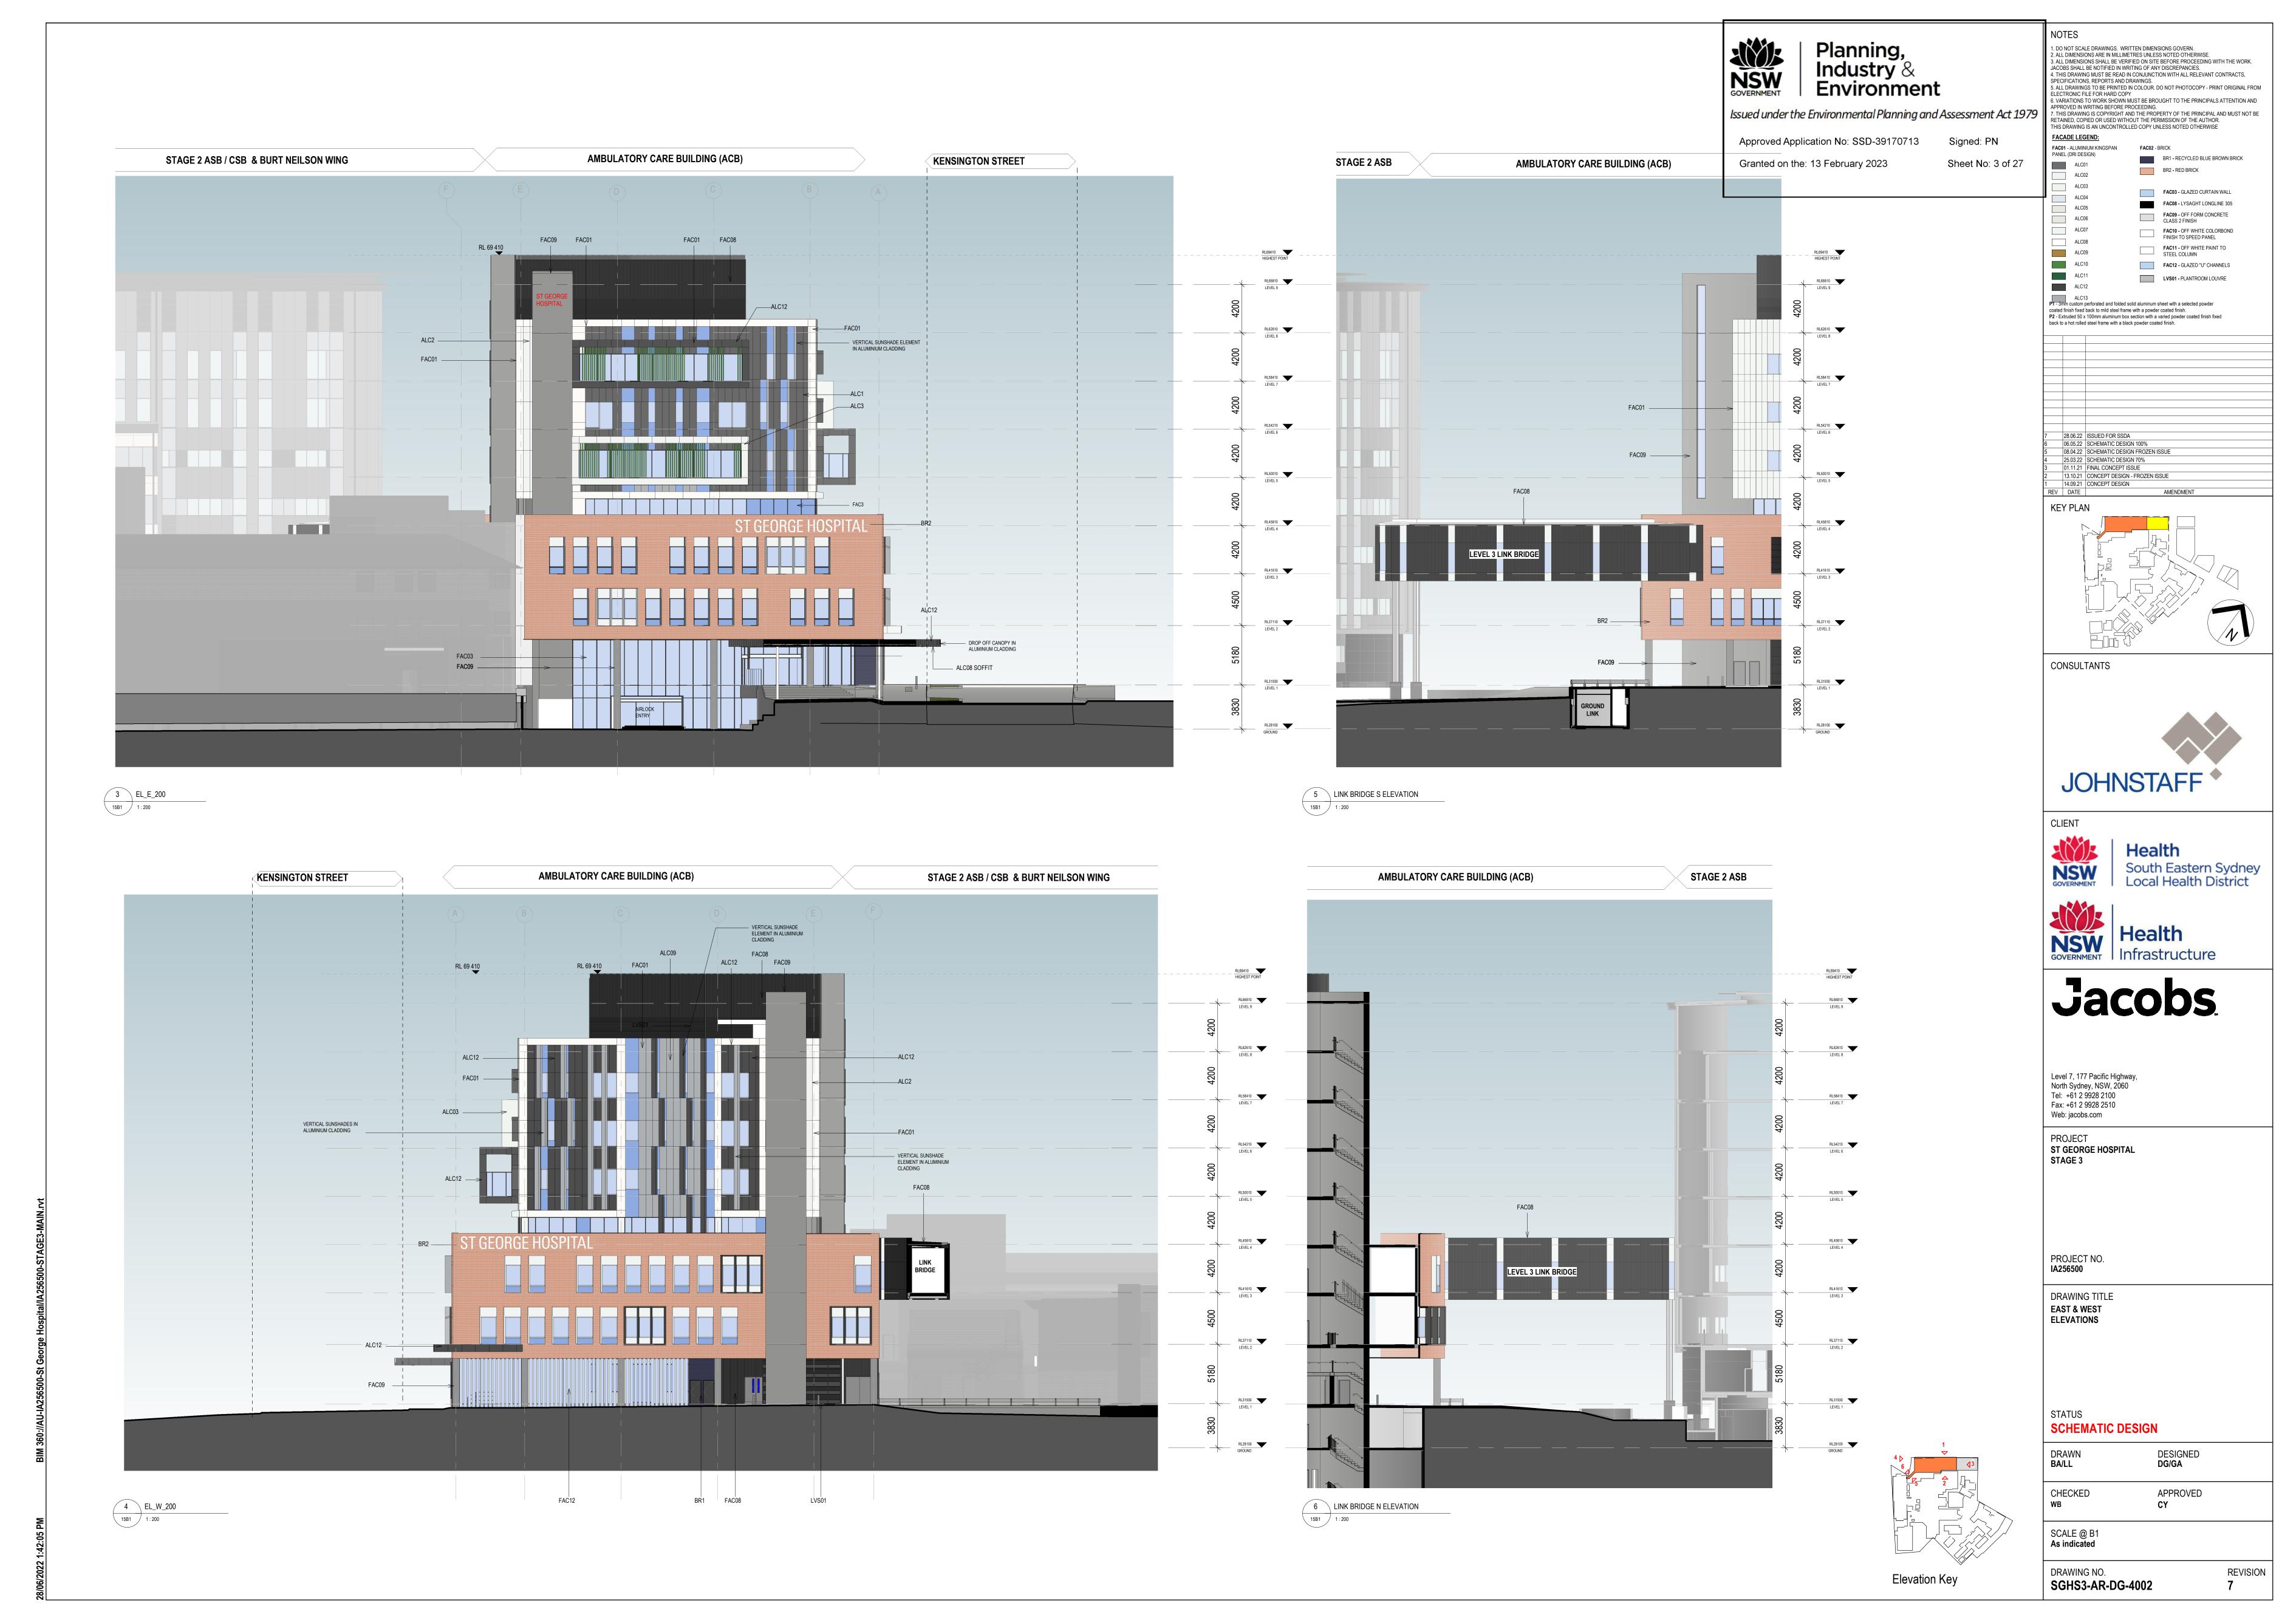

Approved Application No: SSD-39170713

Granted on the: 13 February 2023

Sheet No: 6 of 27

SCALE @ B1 1 : 200

DRAWING NO. SGHS3-AR-DG-12B2

SCHEMATIC DESIGN

DG/GA

APPROVED

BA/LL

CHECKED WB

Site information taken from the current survey by LTS Lockley - file '33459DT'





JOHNSTAFF \*

Health South Eastern Sydney Local Health District



Level 7, 177 Pacific Highway, North Sydney, NSW, 2060 Tel: +61 2 9928 2100 Fax: +61 2 9928 2510

ST GEORGE HOSPITAL STAGE 3

PROJECT NO. IA256500

DRAWING TITLE DEPARTMENT PLAN BASEMENT LEVEL 3

BA/LL DG/GA CHECKED APPROVED

SCALE @ B1 1 : 200

DRAWING NO. SGHS3-AR-DG-12B3

Planning, Industry & Environment

Issued under the Environmental Planning and Assessment Act 1979

Approved Application No: SSD-39170713 Granted on the: 13 February 202