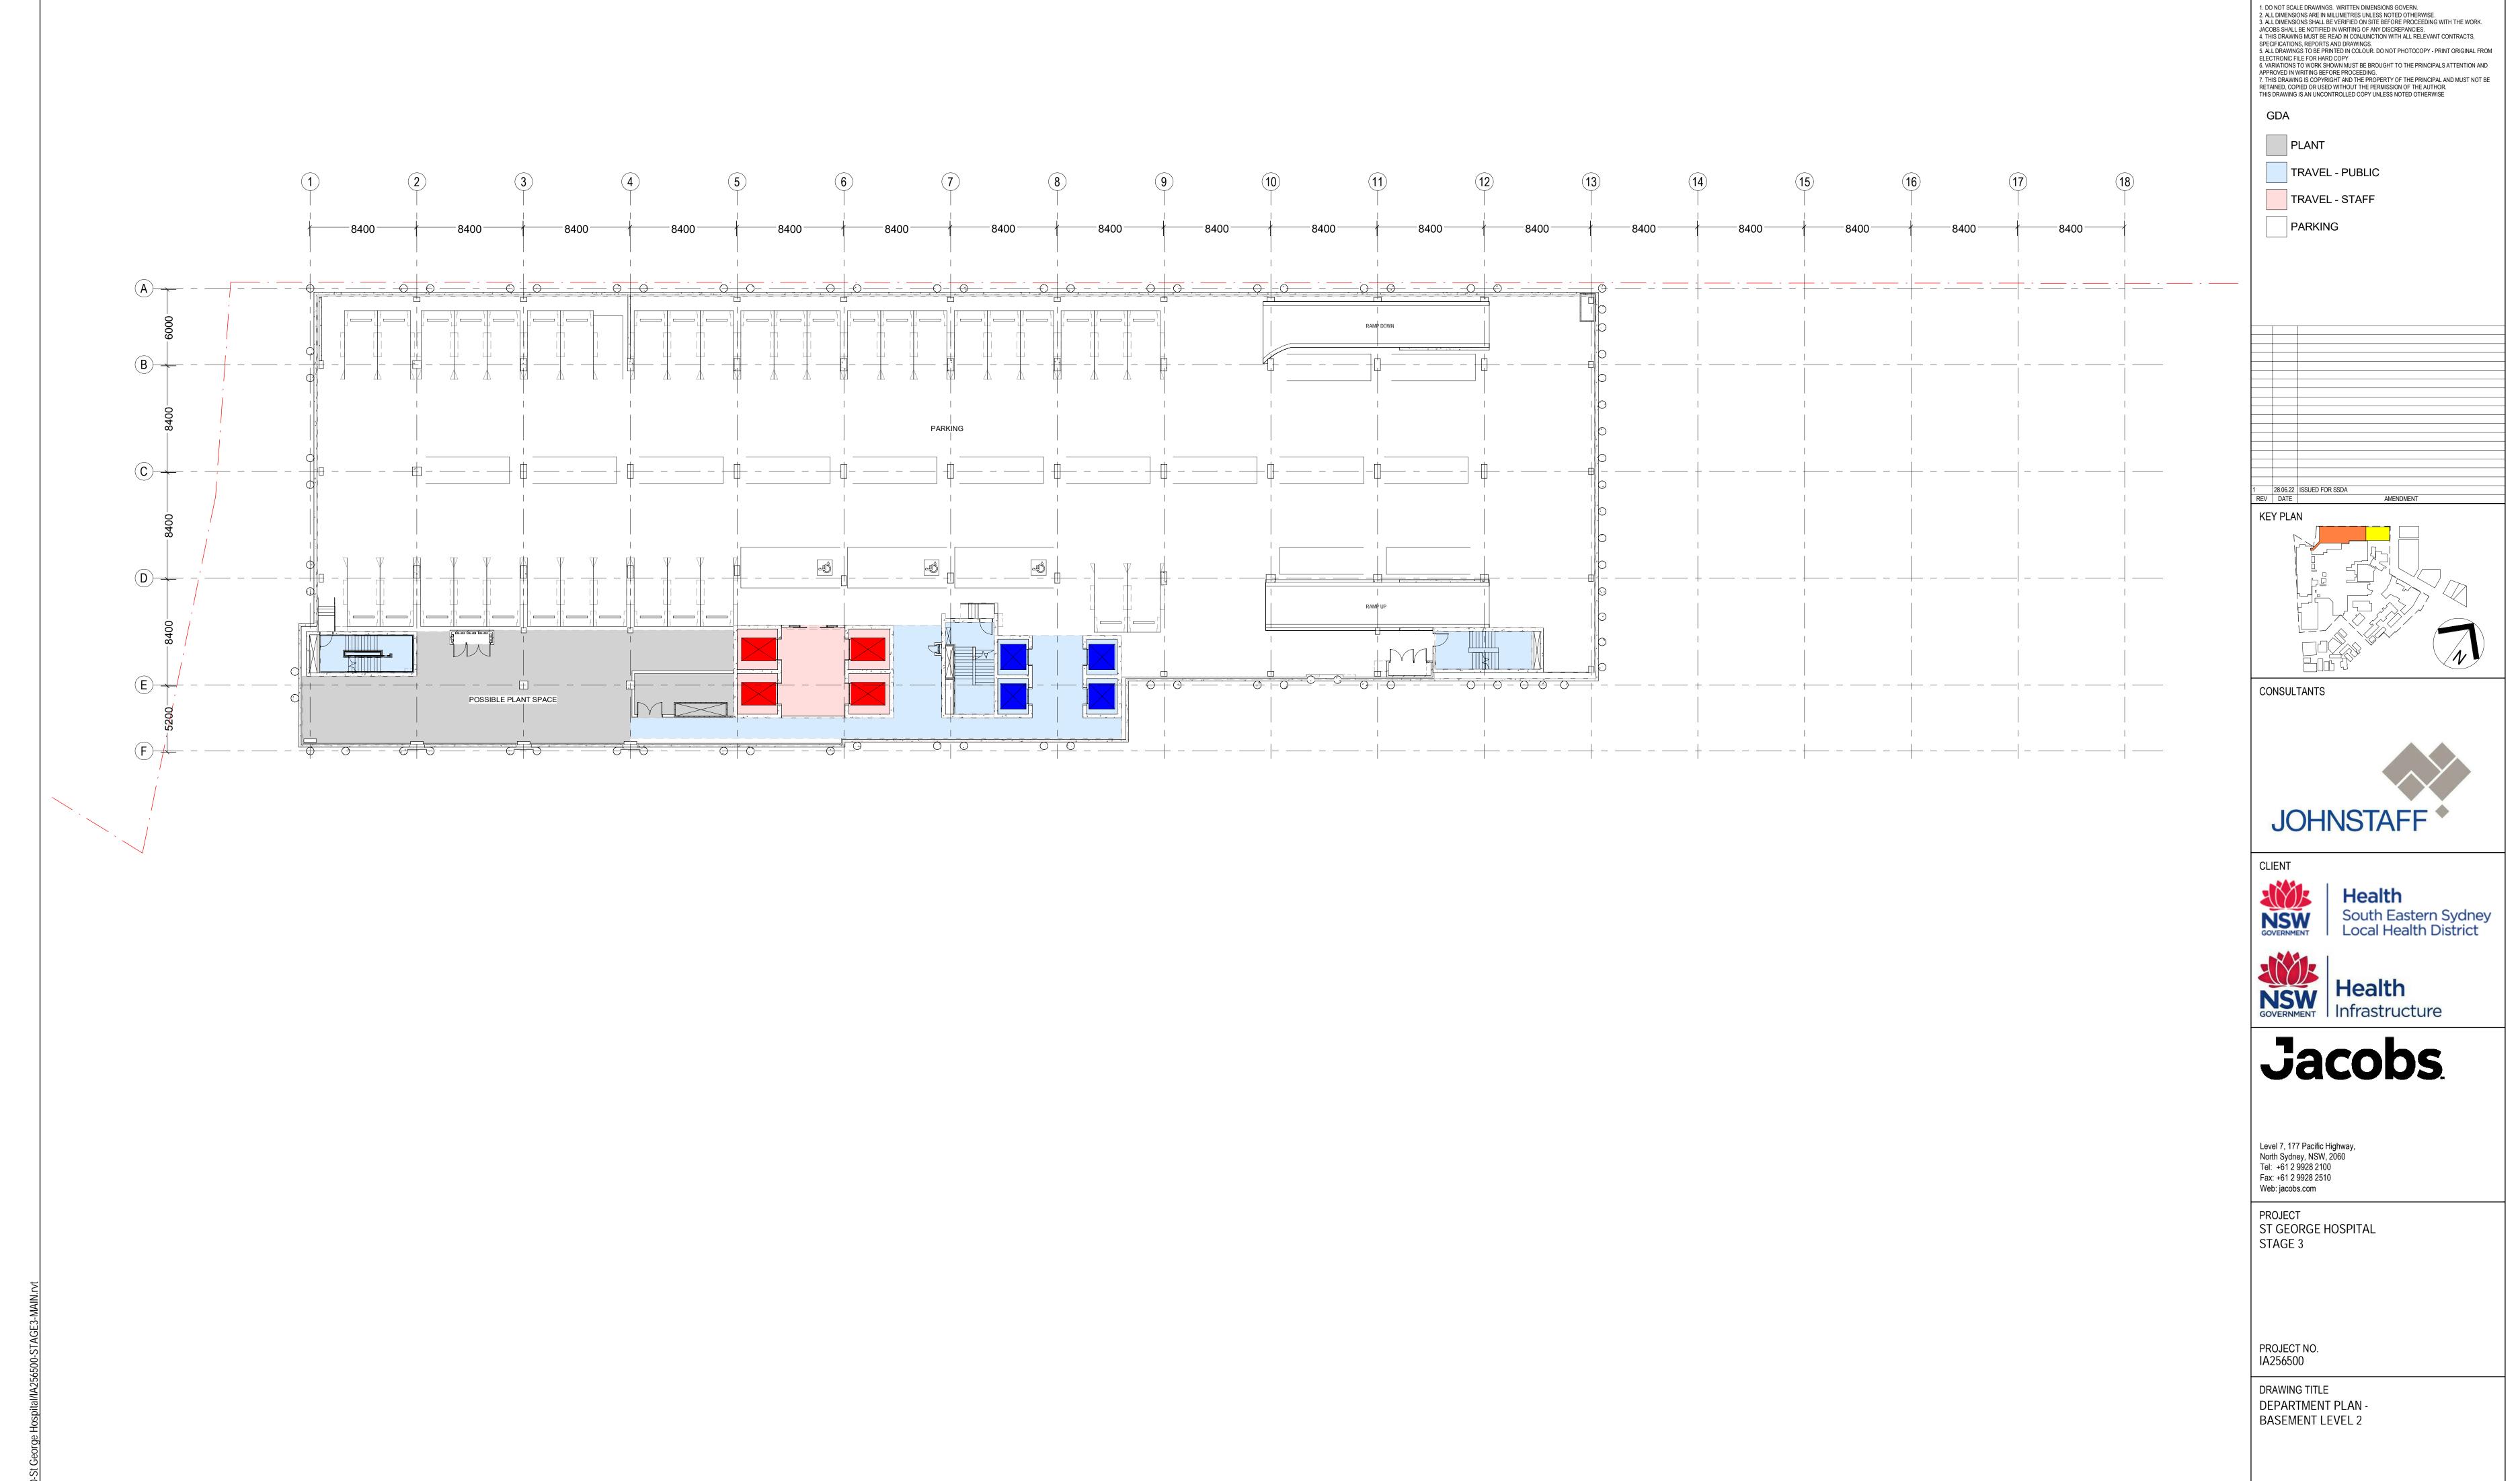

ST GEORGE HOSPITAL STAGE 3

PROJECT NO. IA256500

DRAWING TITLE DEPARTMENT PLAN BASEMENT LEVEL 3

BA/LL DG/GA CHECKED APPROVED

SCALE @ B1 1 : 200

DRAWING NO. SGHS3-AR-DG-12B3

Planning, Industry & Environment

Issued under the Environmental Planning and Assessment Act 1979