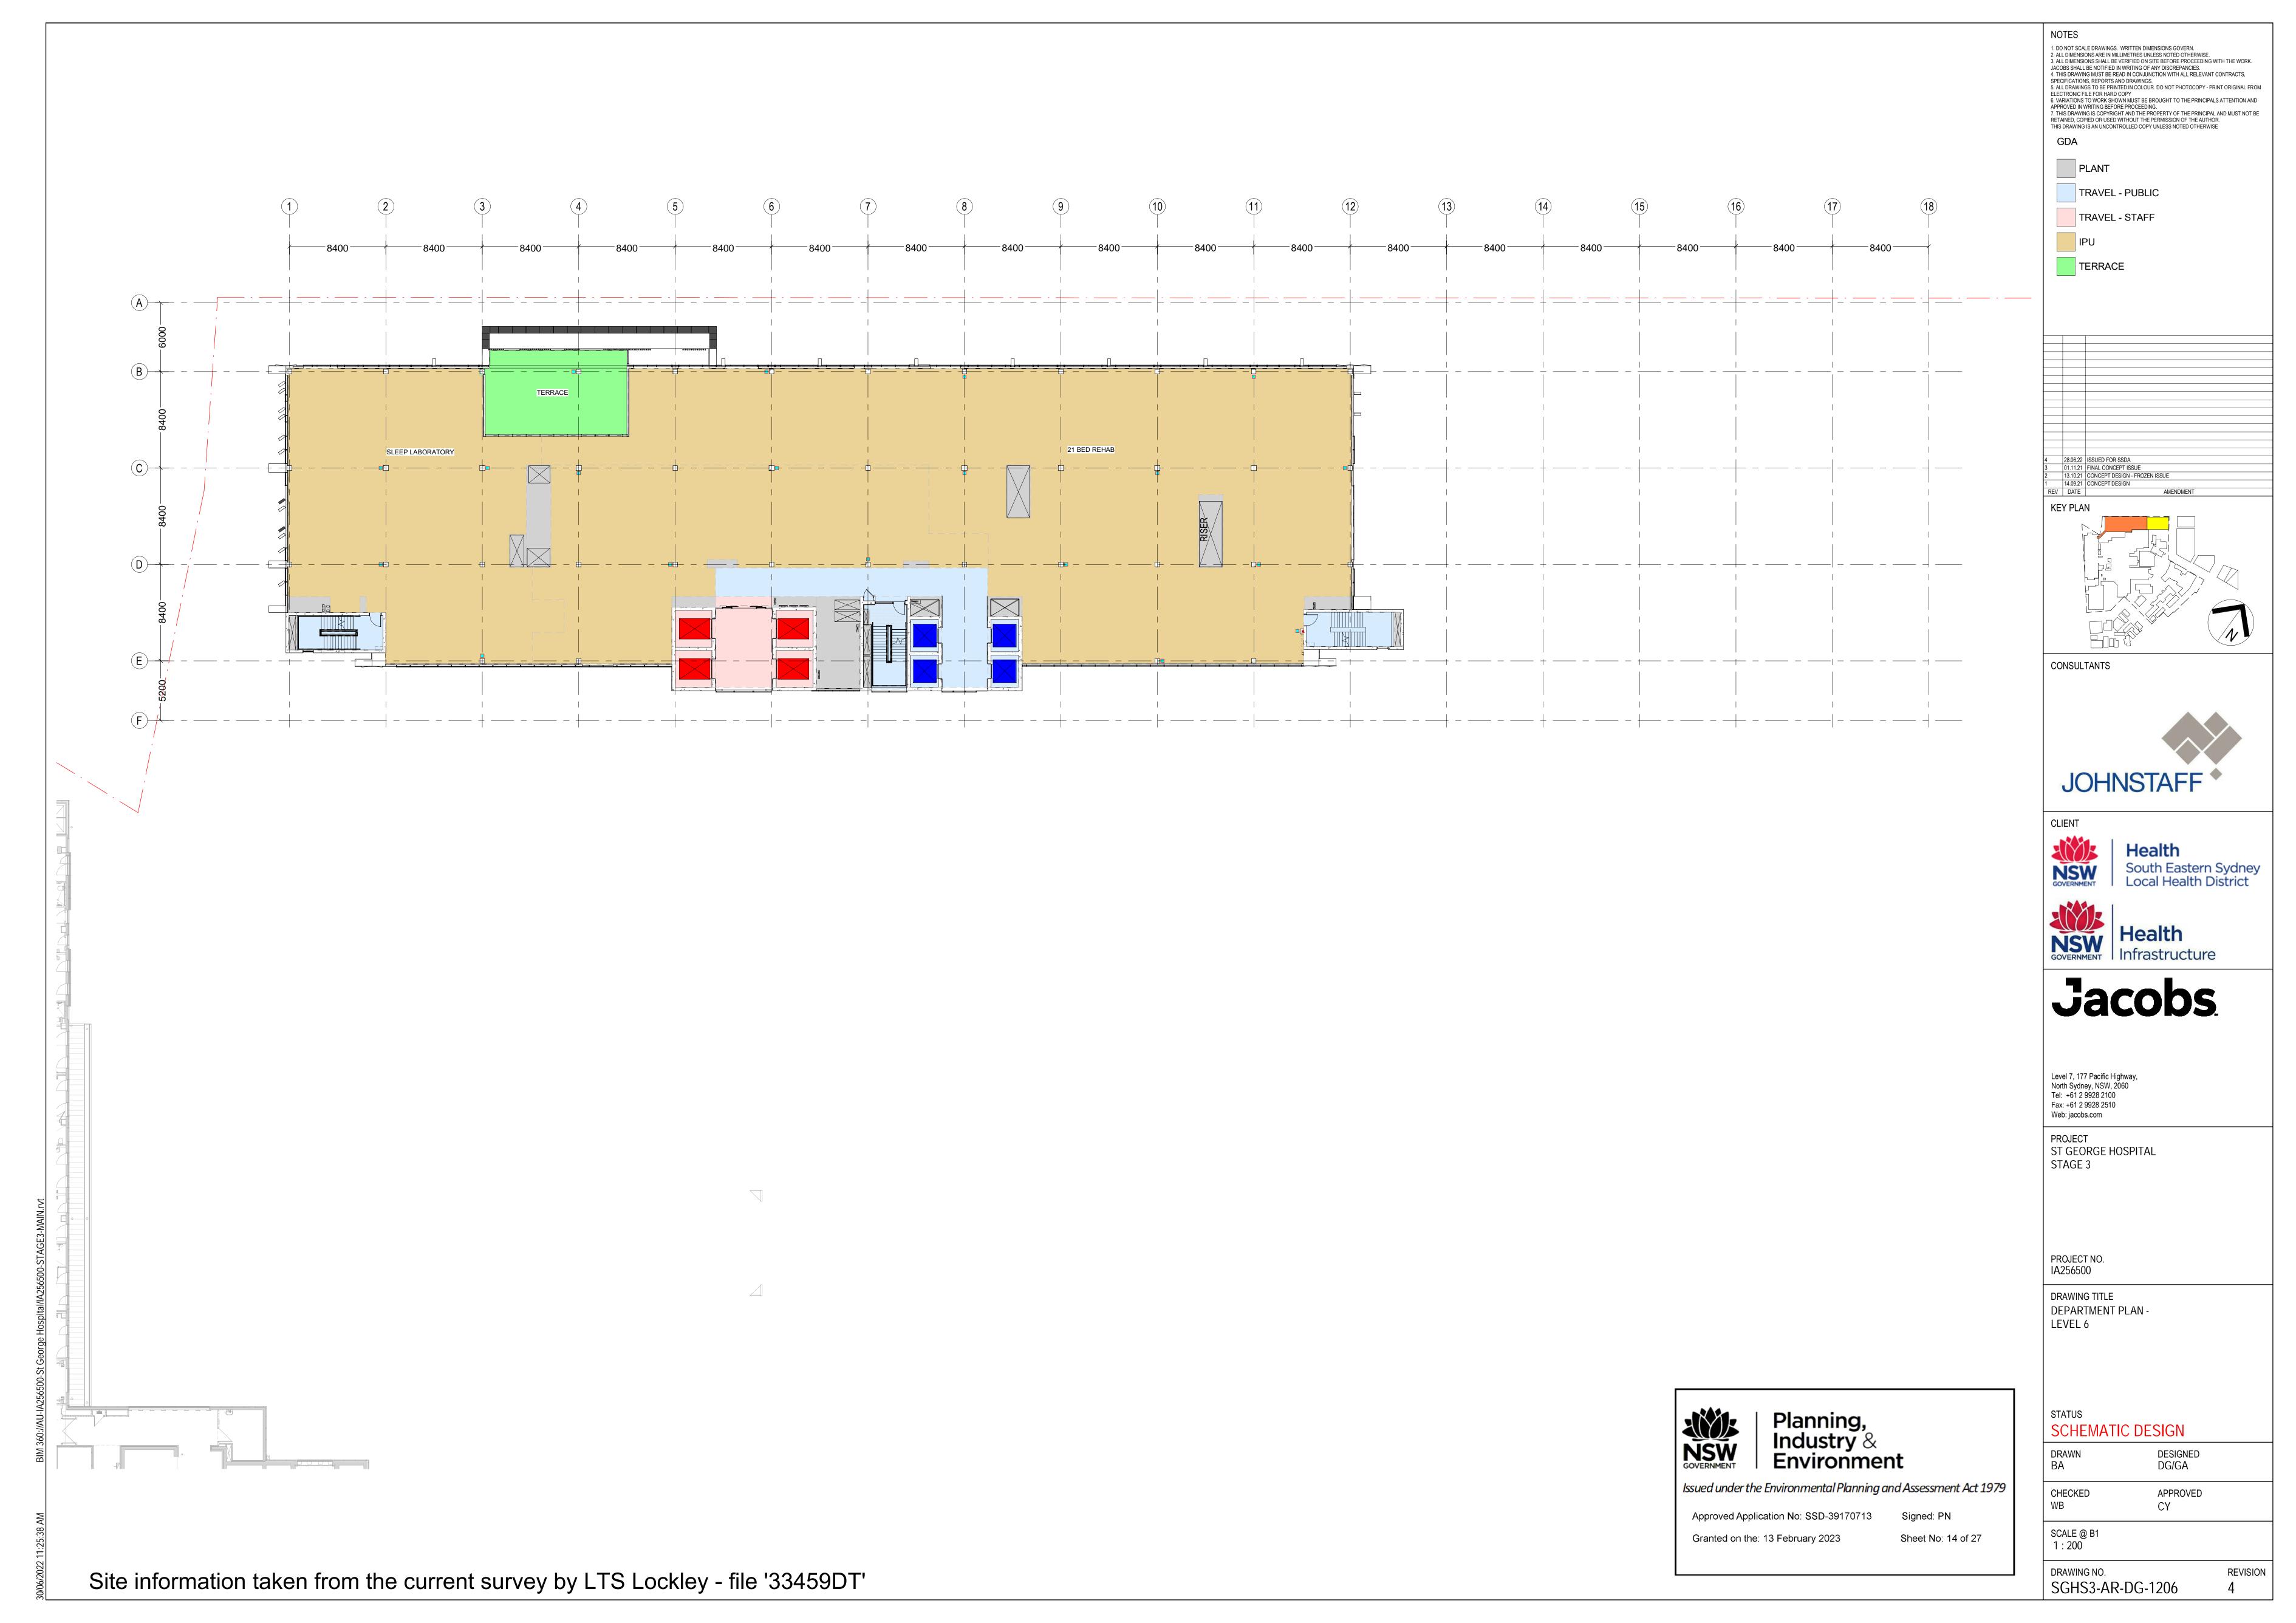

SSD-39170713

Granted on the: 13 February 2023

Sheet No: 6 of 27

SCALE @ B1 1 : 200

DRAWING NO. SGHS3-AR-DG-12B2

SCHEMATIC DESIGN

DG/GA

APPROVED

BA/LL

CHECKED WB

Site information taken from the current survey by LTS Lockley - file '33459DT'





JOHNSTAFF \*

Health South Eastern Sydney Local Health District



Level 7, 177 Pacific Highway, North Sydney, NSW, 2060 Tel: +61 2 9928 2100 Fax: +61 2 9928 2510

ST GEORGE HOSPITAL STAGE 3

PROJECT NO. IA256500

DRAWING TITLE DEPARTMENT PLAN BASEMENT LEVEL 3

BA/LL DG/GA CHECKED APPROVED

SCALE @ B1 1 : 200

DRAWING NO. SGHS3-AR-DG-12B3

Planning, Industry & Environment

Issued under the Environmental Planning and Assessment Act 1979

Approved Application No: SSD-39170713 Granted on the: 13 February 2023

Sheet No: 7 of 27





























Approved Application No: SSD-39170713

Signed: PN

Granted on the: 13 February 2023

Sheet No: 22 of 27



© 2021 Site Image (NSW) Pty Ltd ABN 44 801 262 380 as agent for Site Image NSW Partnership. All rights reserved. This drawing is copyright and shall not be reproduced or copied in any form or by any means (graphic, electronic or mechanical including photocopy) without the written permission of Site Image (NSW) Pty Ltd Any license, expressed or implied, to use this document for any purpose what so ever is restricted to the terms of the written agreement between Site Image (NSW) Pty Ltd and the instructing

The contractor shall check and verify all work on site (including work by others) before commencing the landscape installation. Any discrepancies are to be reported t