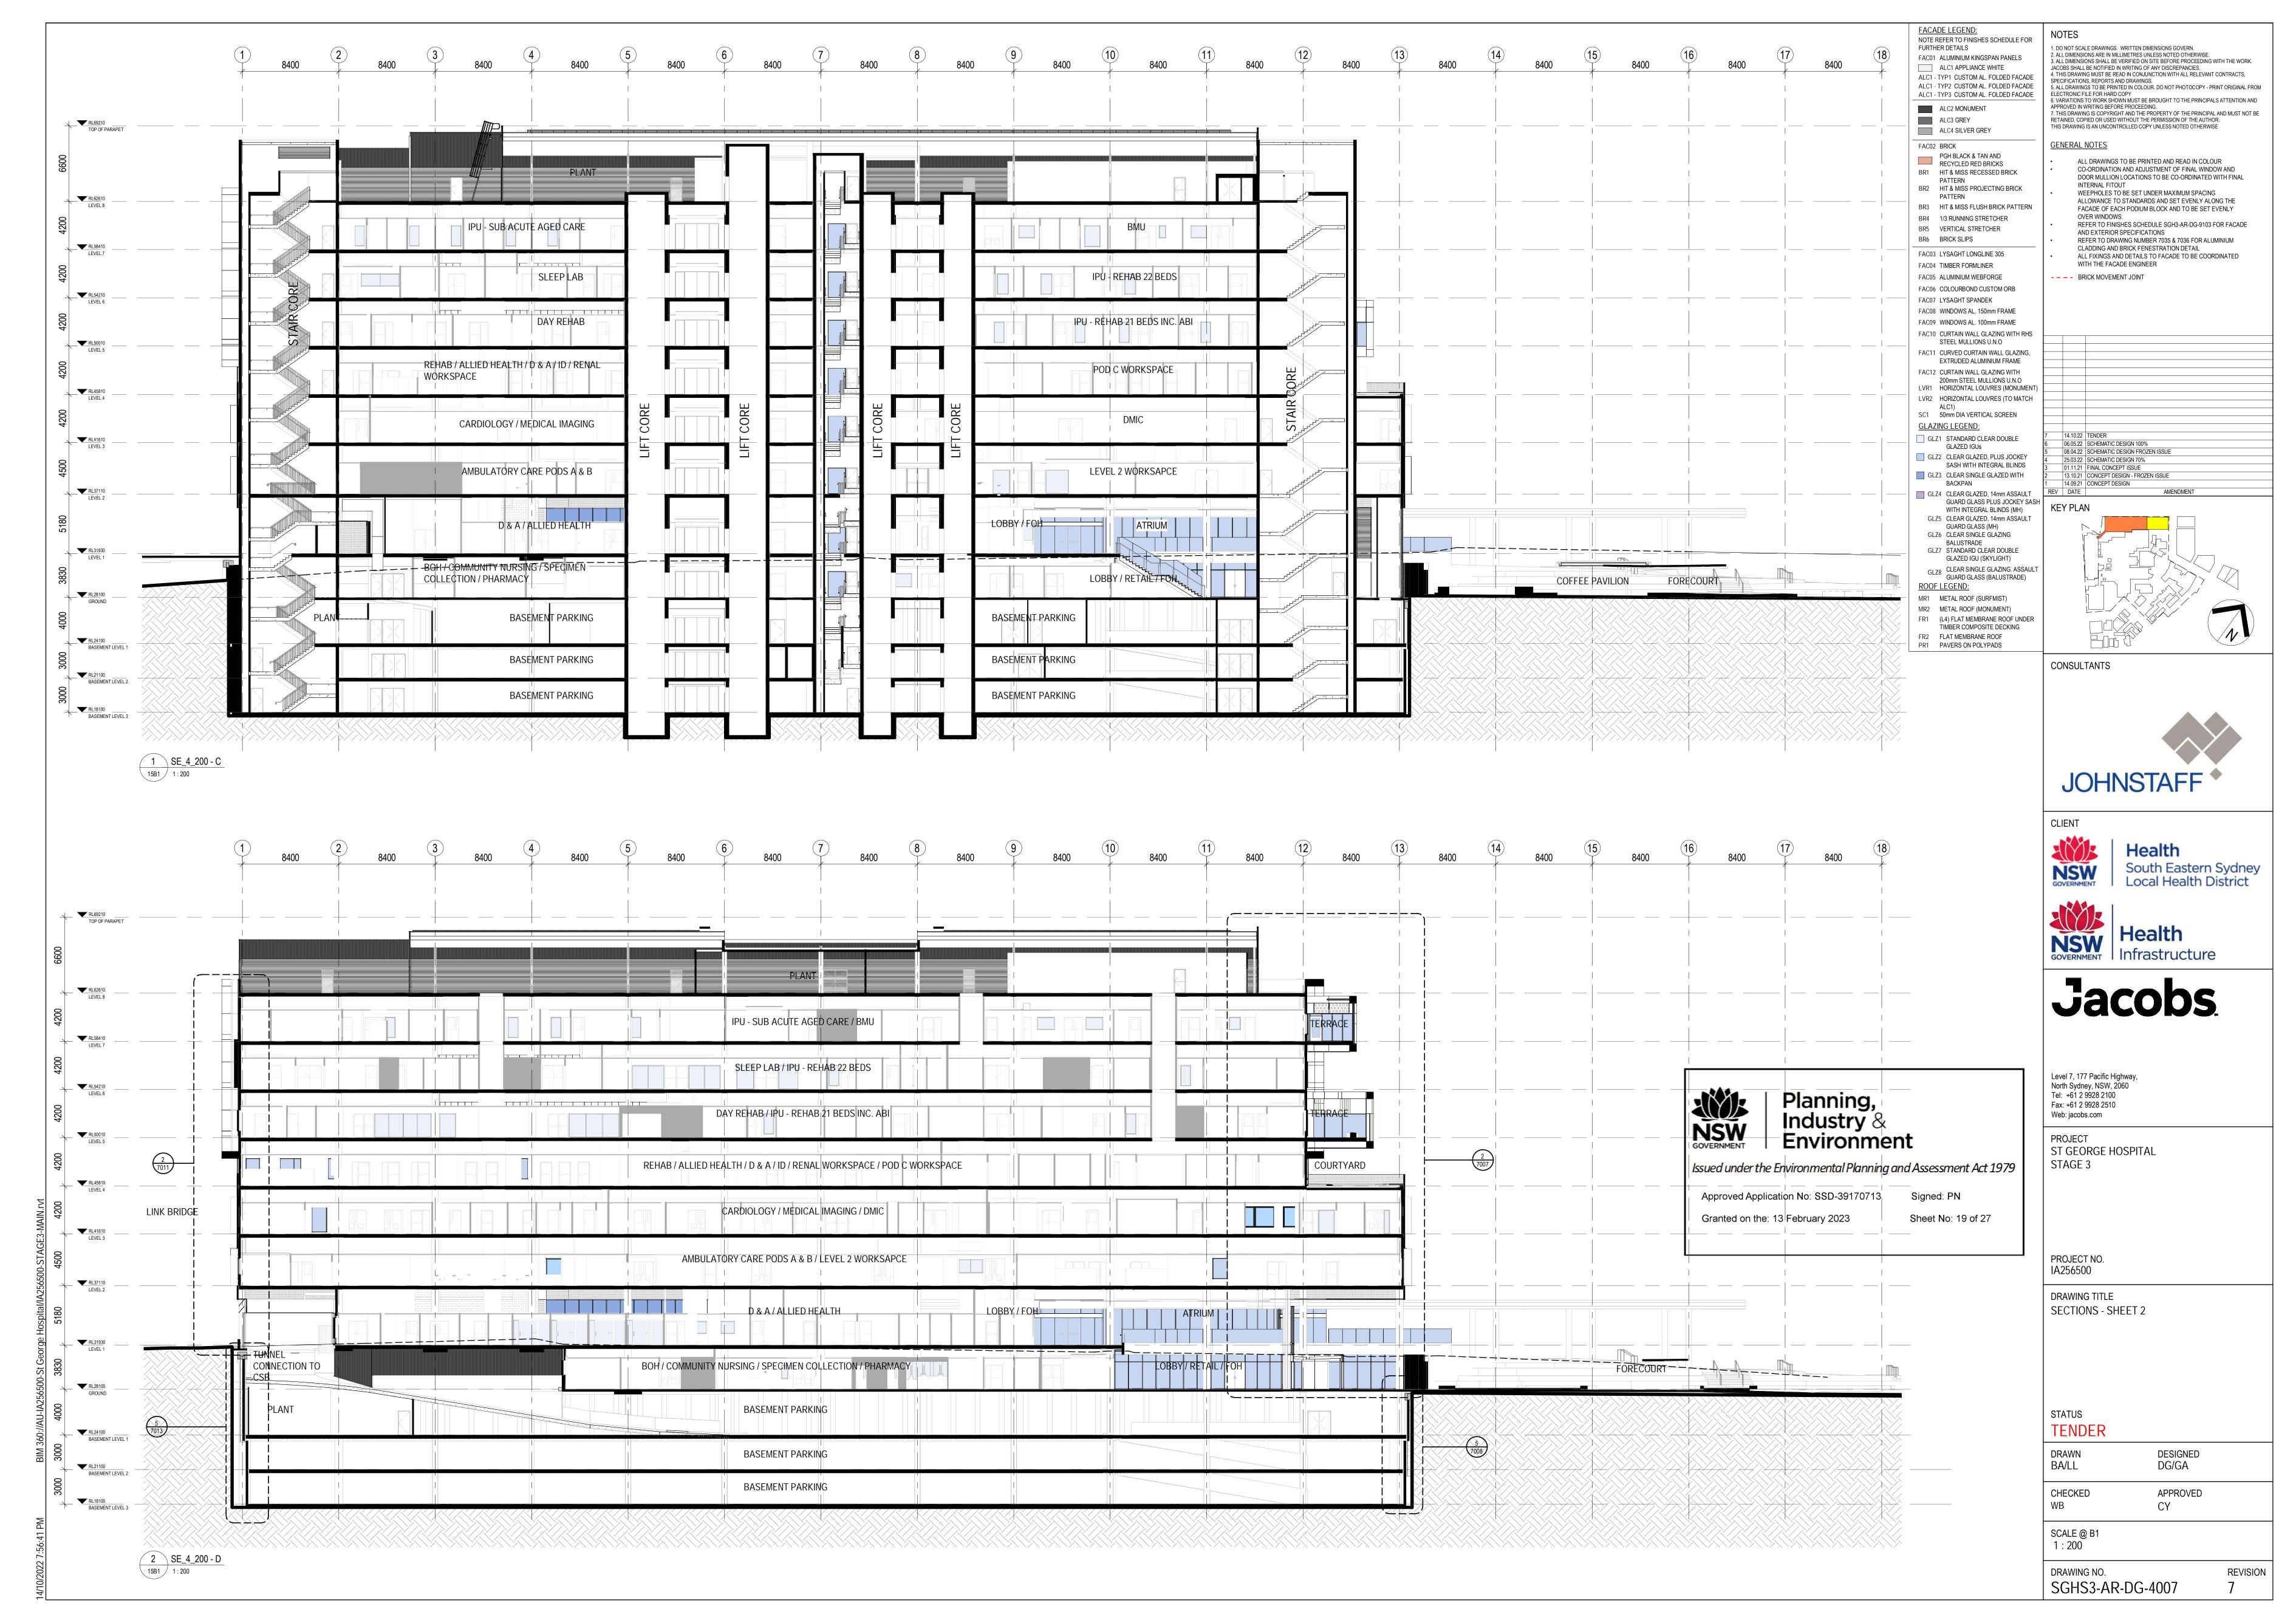

Approved Application No: SSD-39170713

Granted on the: 13 February 2023

Sheet No: 6 of 27

SCALE @ B1 1 : 200

DRAWING NO. SGHS3-AR-DG-12B2

SCHEMATIC DESIGN

DG/GA

APPROVED

BA/LL

CHECKED WB

Site information taken from the current survey by LTS Lockley - file '33459DT'

JOHNSTAFF \*

Health South Eastern Sydney Local Health District

Level 7, 177 Pacific Highway, North Sydney, NSW, 2060 Tel: +61 2 9928 2100 Fax: +61 2 9928 2510

ST GEORGE HOSPITAL STAGE 3

PROJECT NO. IA256500

DRAWING TITLE DEPARTMENT PLAN BASEMENT LEVEL 3

BA/LL DG/GA CHECKED APPROVED

SCALE @ B1 1 : 200

DRAWING NO. SGHS3-AR-DG-12B3

Planning, Industry & Environment

Issued under the Environmental Planning and Assessment Act 1979

Approved Application No: SSD-39170713 Granted on the: 13 February 2023

Sheet No: 7 of 27

Approved Application No: SSD-39170713

Signed: PN

Granted on the: 13 February 2023

Sheet No: 22 of 27

© 2021 Site Image (NSW) Pty Ltd ABN 44 801 262 380 as agent for Site Image NSW Partnership. All rights reserved. This drawing is copyright and shall not be reproduced or copied in any form or by any means (graphic, electronic or mechanical including photocopy) without the written permission of Site Image (NSW) Pty Ltd Any license, expressed or implied, to use this document for any purpose what so ever is restricted to the terms of the written agreement between Site Image (NSW) Pty Ltd and the instructing