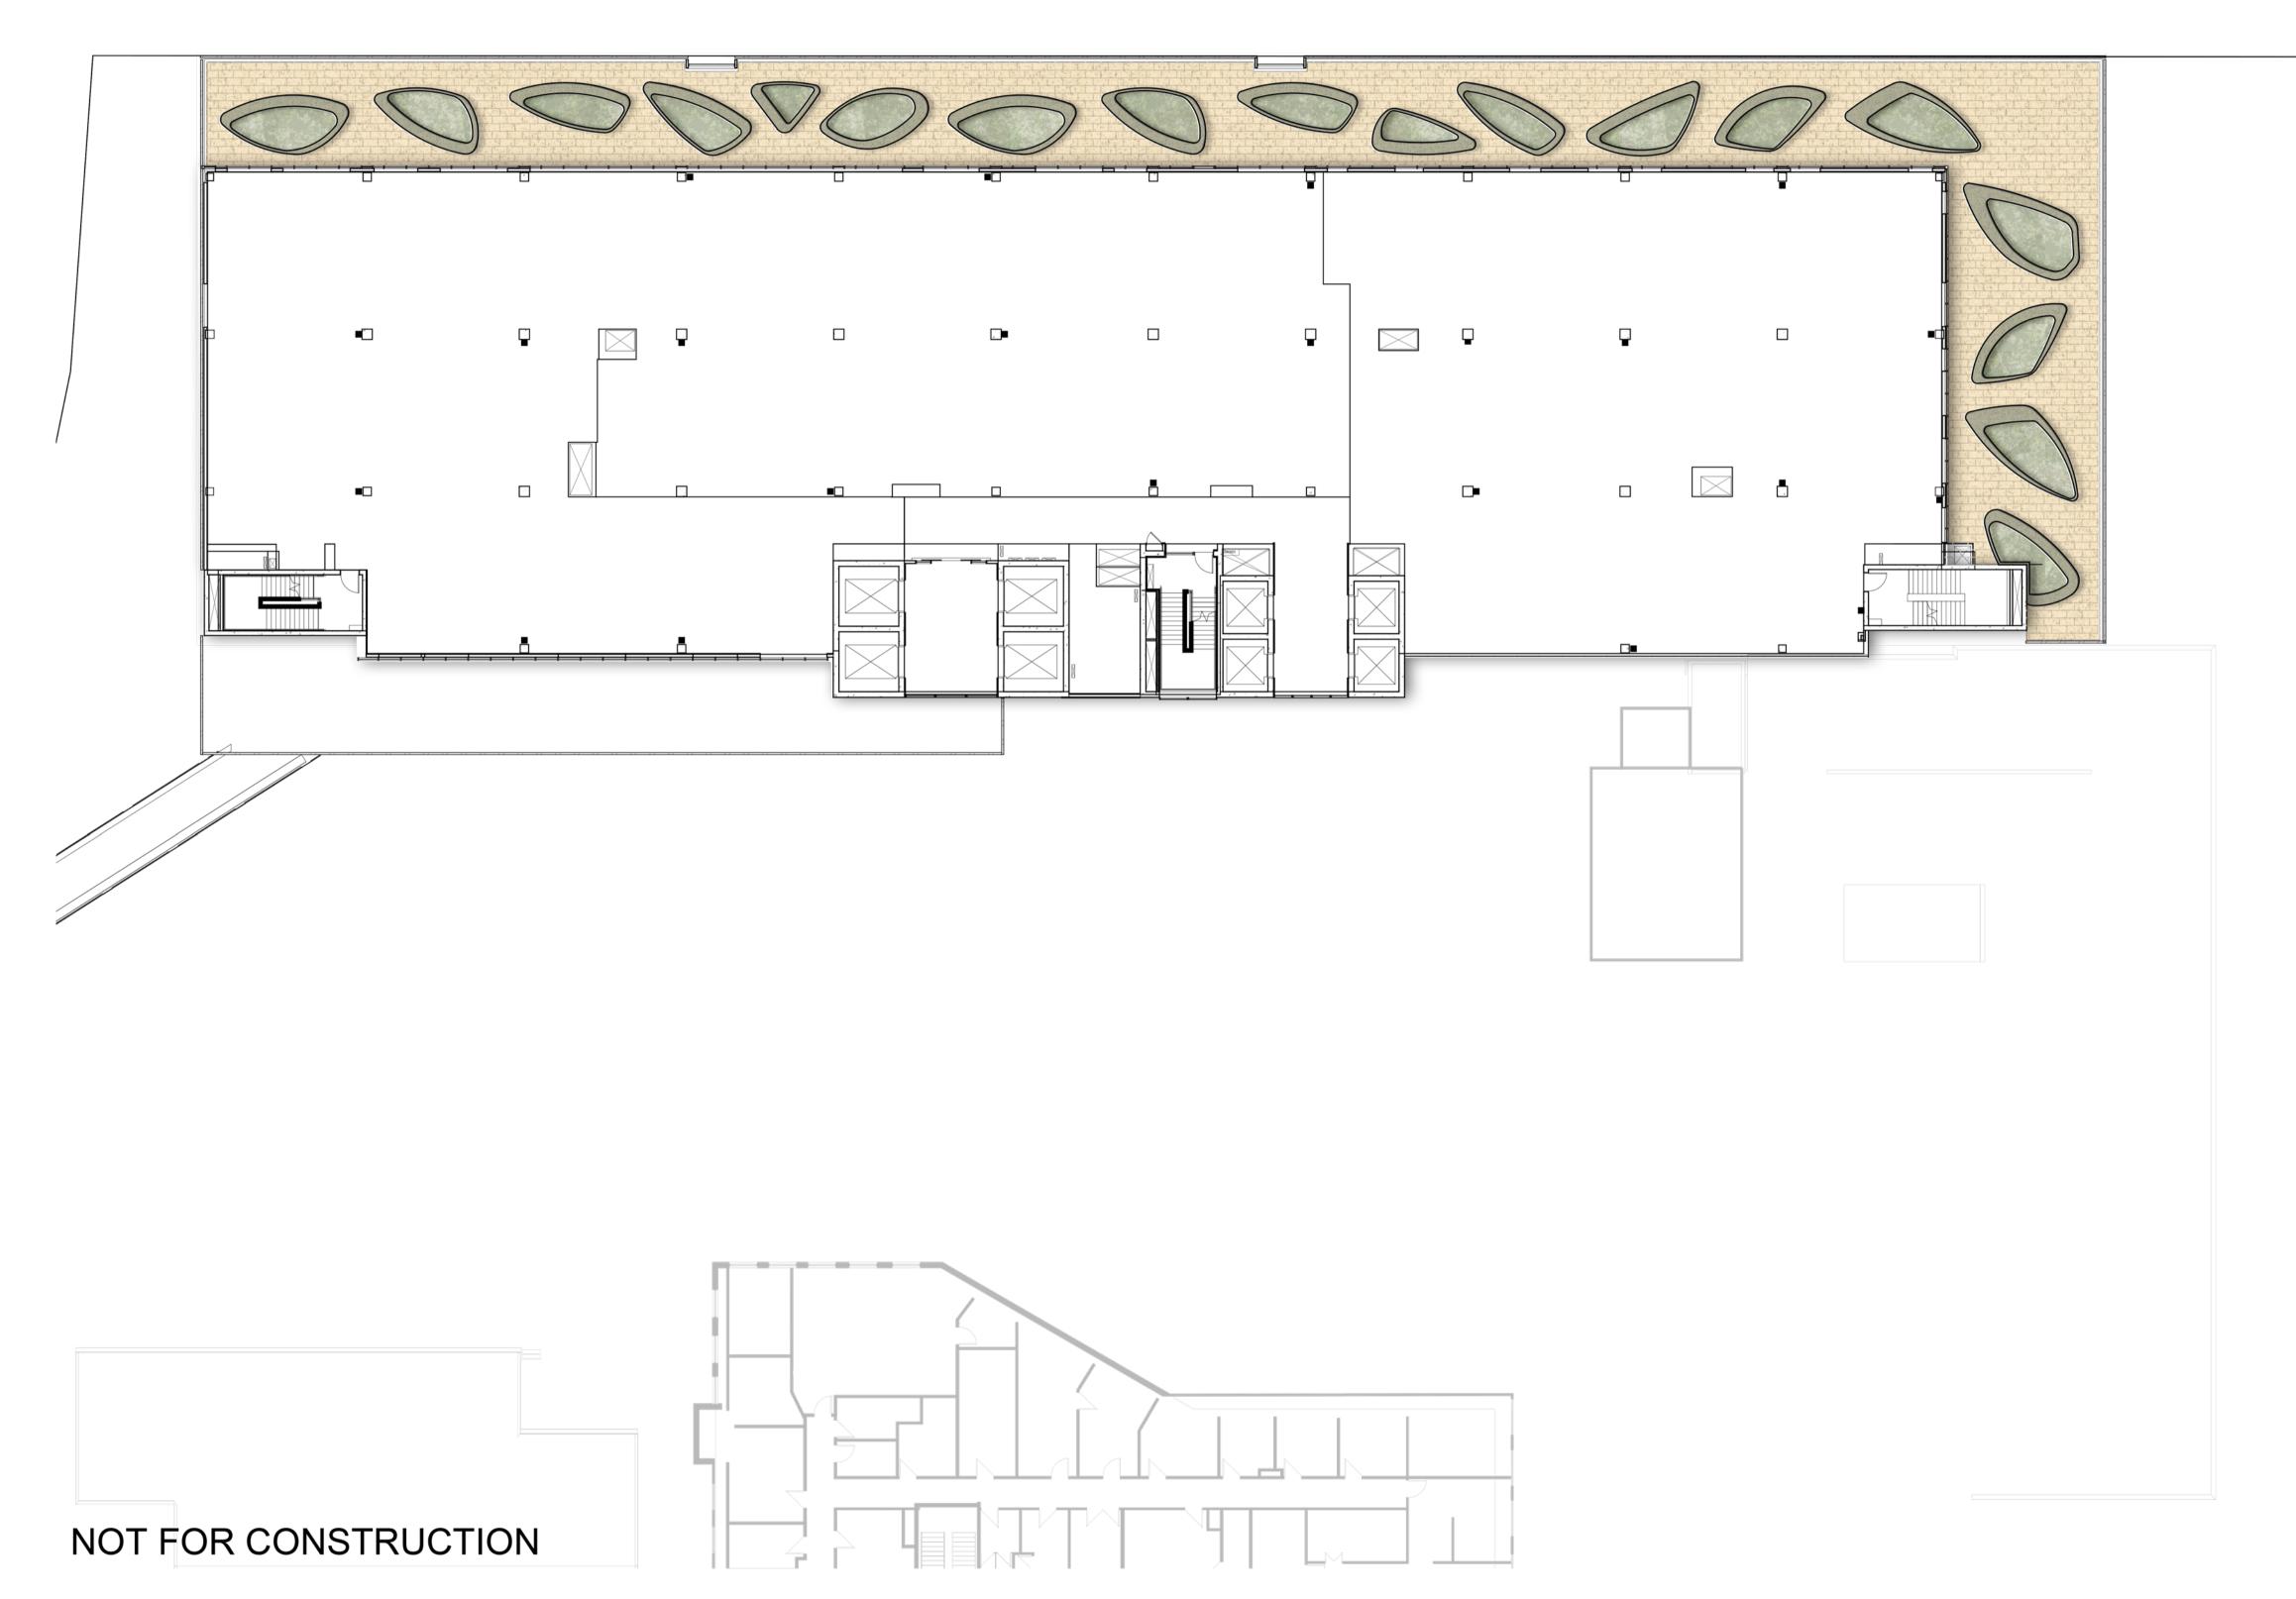

Drawn Check Date

Issue Revision Description

Approved Application No: SSD-39170713

Granted on the: 13 February 2023

Signed: PN Sheet No: 24 of 27

© 2021 Site Image (NSW) Pty Ltd ABN 44 801 262 380 as agent for Site Image NSW Partnership. All rights reserved. This drawing is copyright and shall not be reproduced or copied in any form or by any means (graphic, electronic or mechanical including photocopy) without the written permission of Site Image (NSW) Pty Ltd Any license, expressed or implied, to use this document for any purpose what so ever is restricted to the terms of the written agreement between Site Image (NSW) Pty Ltd and the instructing

The contractor shall check and verify all work on site (including work by others) before commencing the landscape installation. Any discrepancies are to be reported to the Project Manager or Landscape Architect prior to

commencing work. Do not scale this drawing. Any required dimensions not shown shall be referred to the Landscape Architect for confirmation. B For Coordination A Preliminary Issue Revision Description

Raised Planter Bed

Drawn Check Date

Softscape

RG NM 14.06.2022 JD NM 04.04.2022

SITE IMAGE Client

Level 1, 3-5 Baptist Street Redfern NSW 2016 Australia

Tel: (61 2) 8332 5600 Fax: (61 2) 9698 2877

www.siteimage.com.au

Health Infrastructure

St George Hospital

Drawing Name Landscape Plan Level 4

SCHEMATIC DESIGN Scale 1:200 @ A1 Job Number Drawing Number SS21-4660 104 B

Approved Application No: SSD-39170713 Signed: PN Granted on the: 13 February 2023 Sheet No: 25 of 27