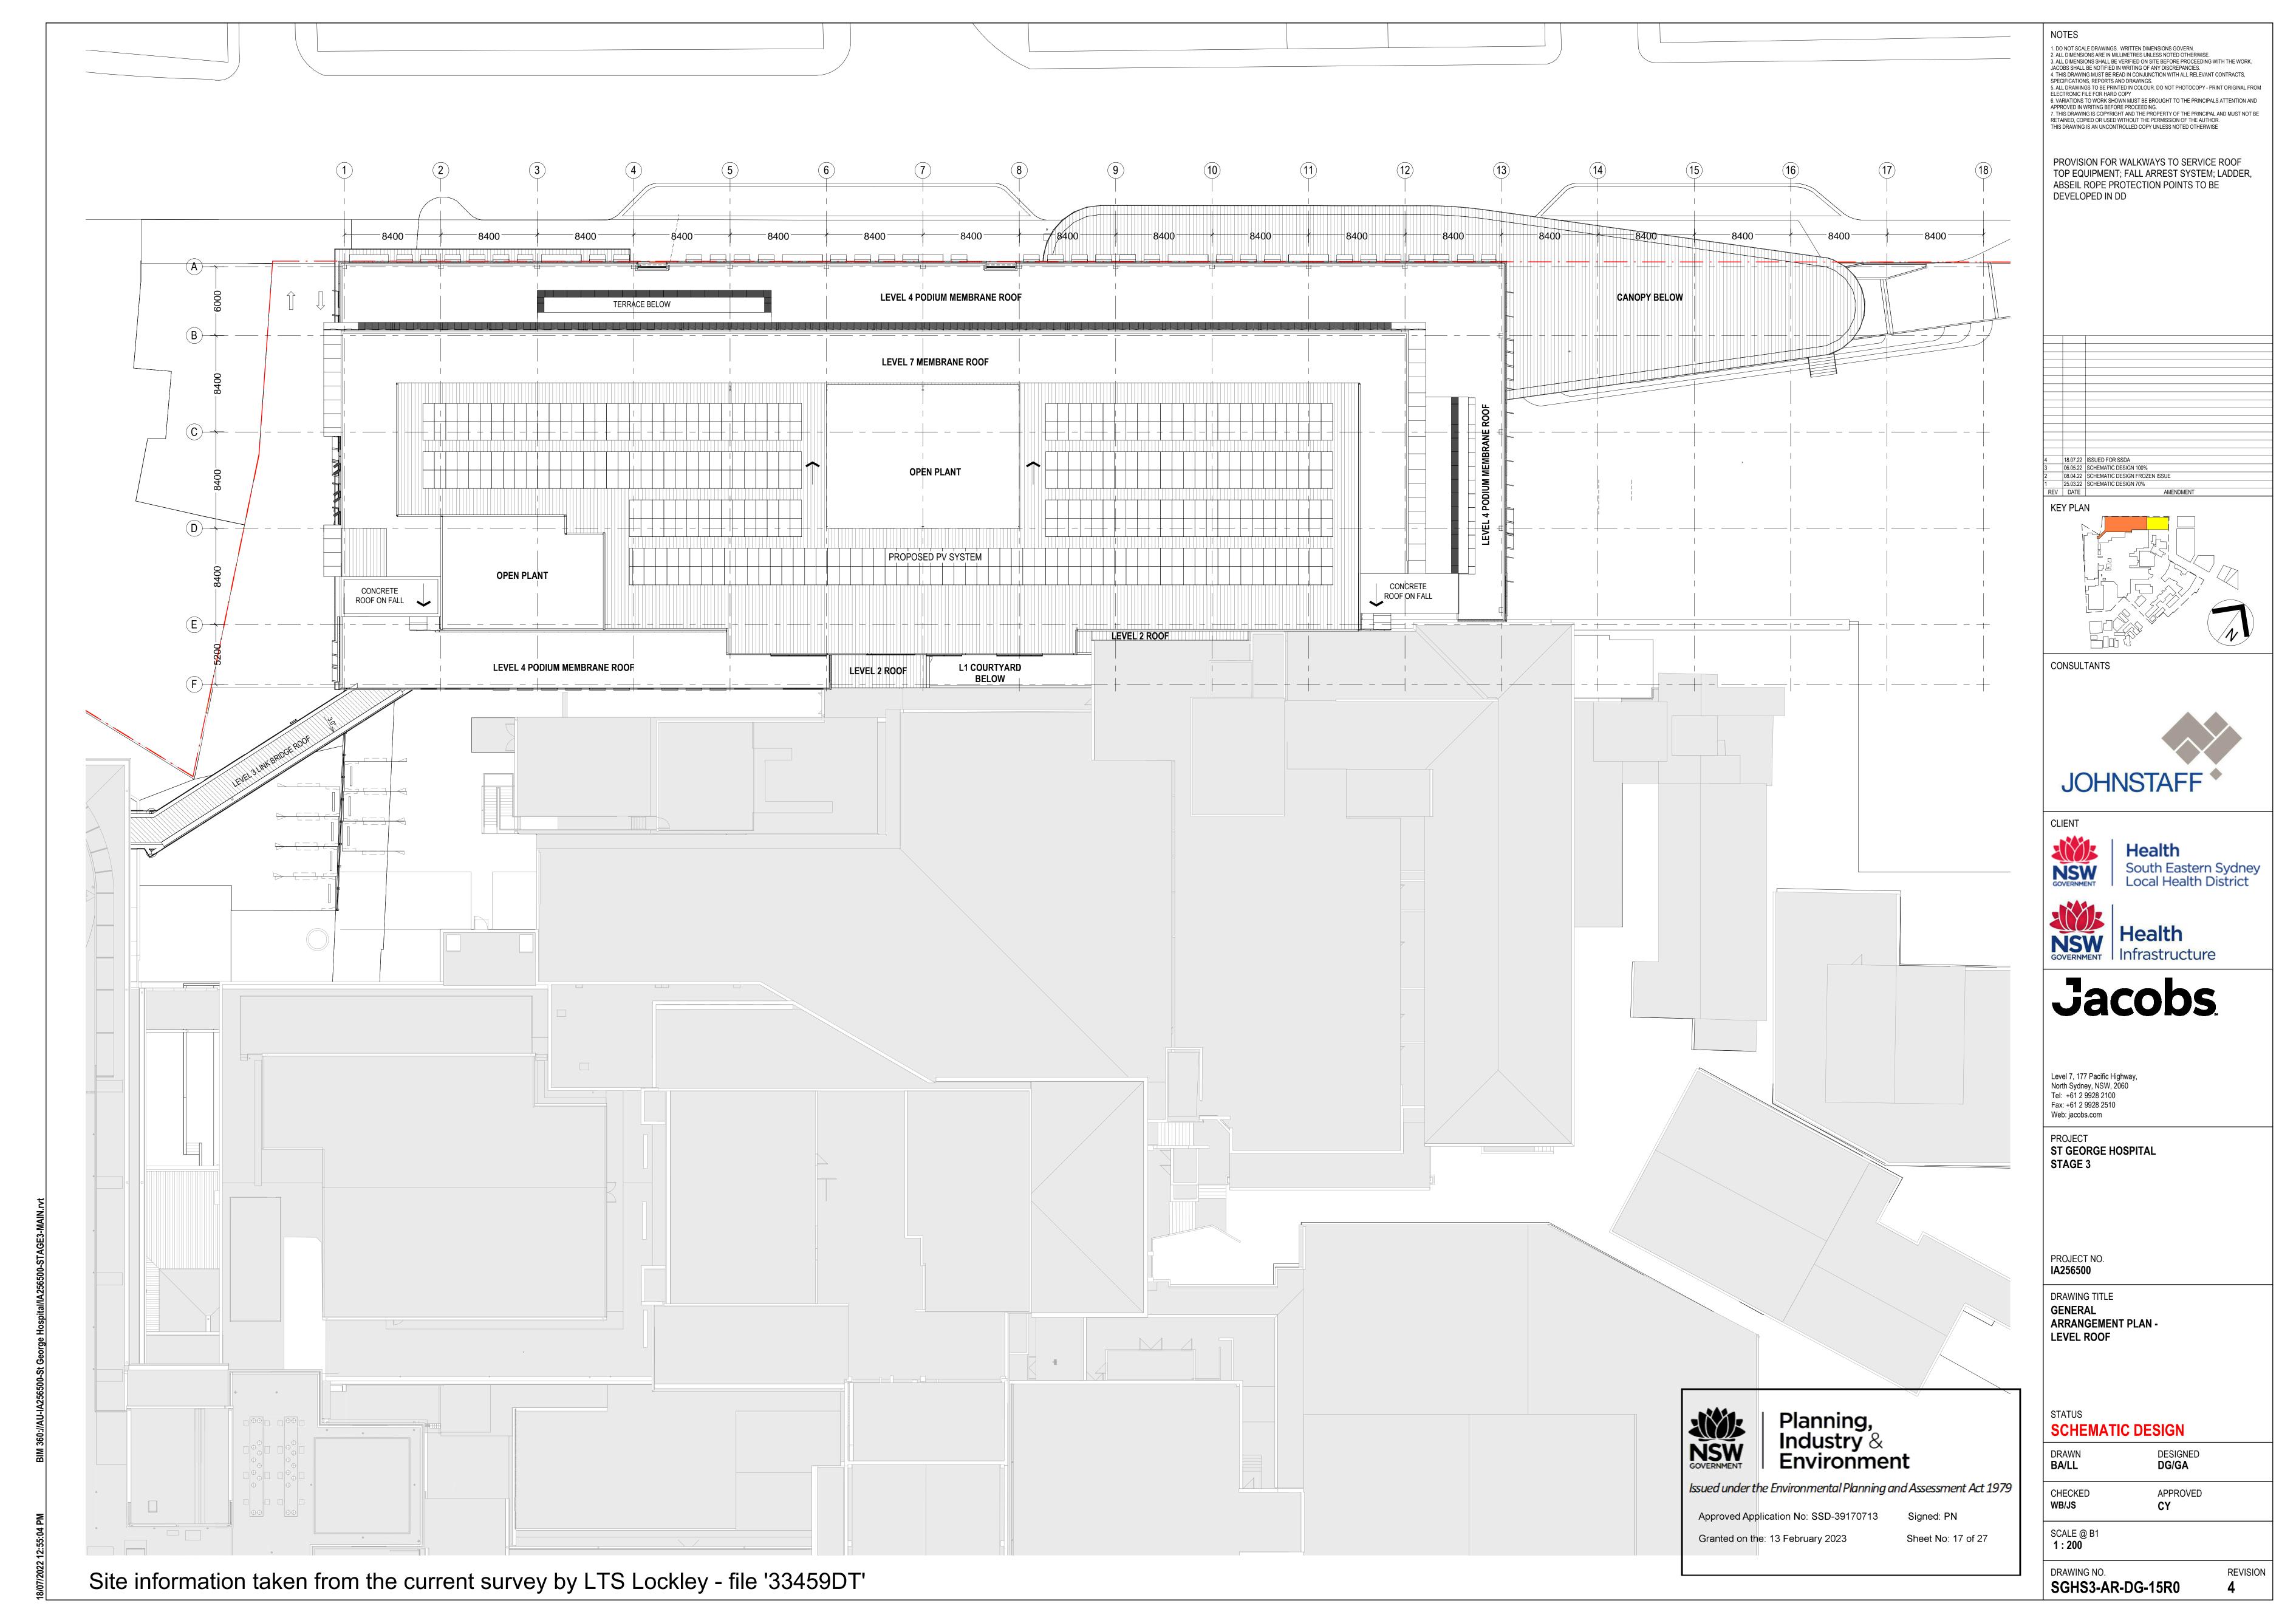

ST GEORGE HOSPITAL STAGE 3

PROJECT NO. IA256500

DRAWING TITLE DEPARTMENT PLAN BASEMENT LEVEL 3

BA/LL DG/GA CHECKED APPROVED

SCALE @ B1 1 : 200

DRAWING NO. SGHS3-AR-DG-12B3

Planning, Industry & Environment

Issued under the Environmental Planning and Assessment Act 1979