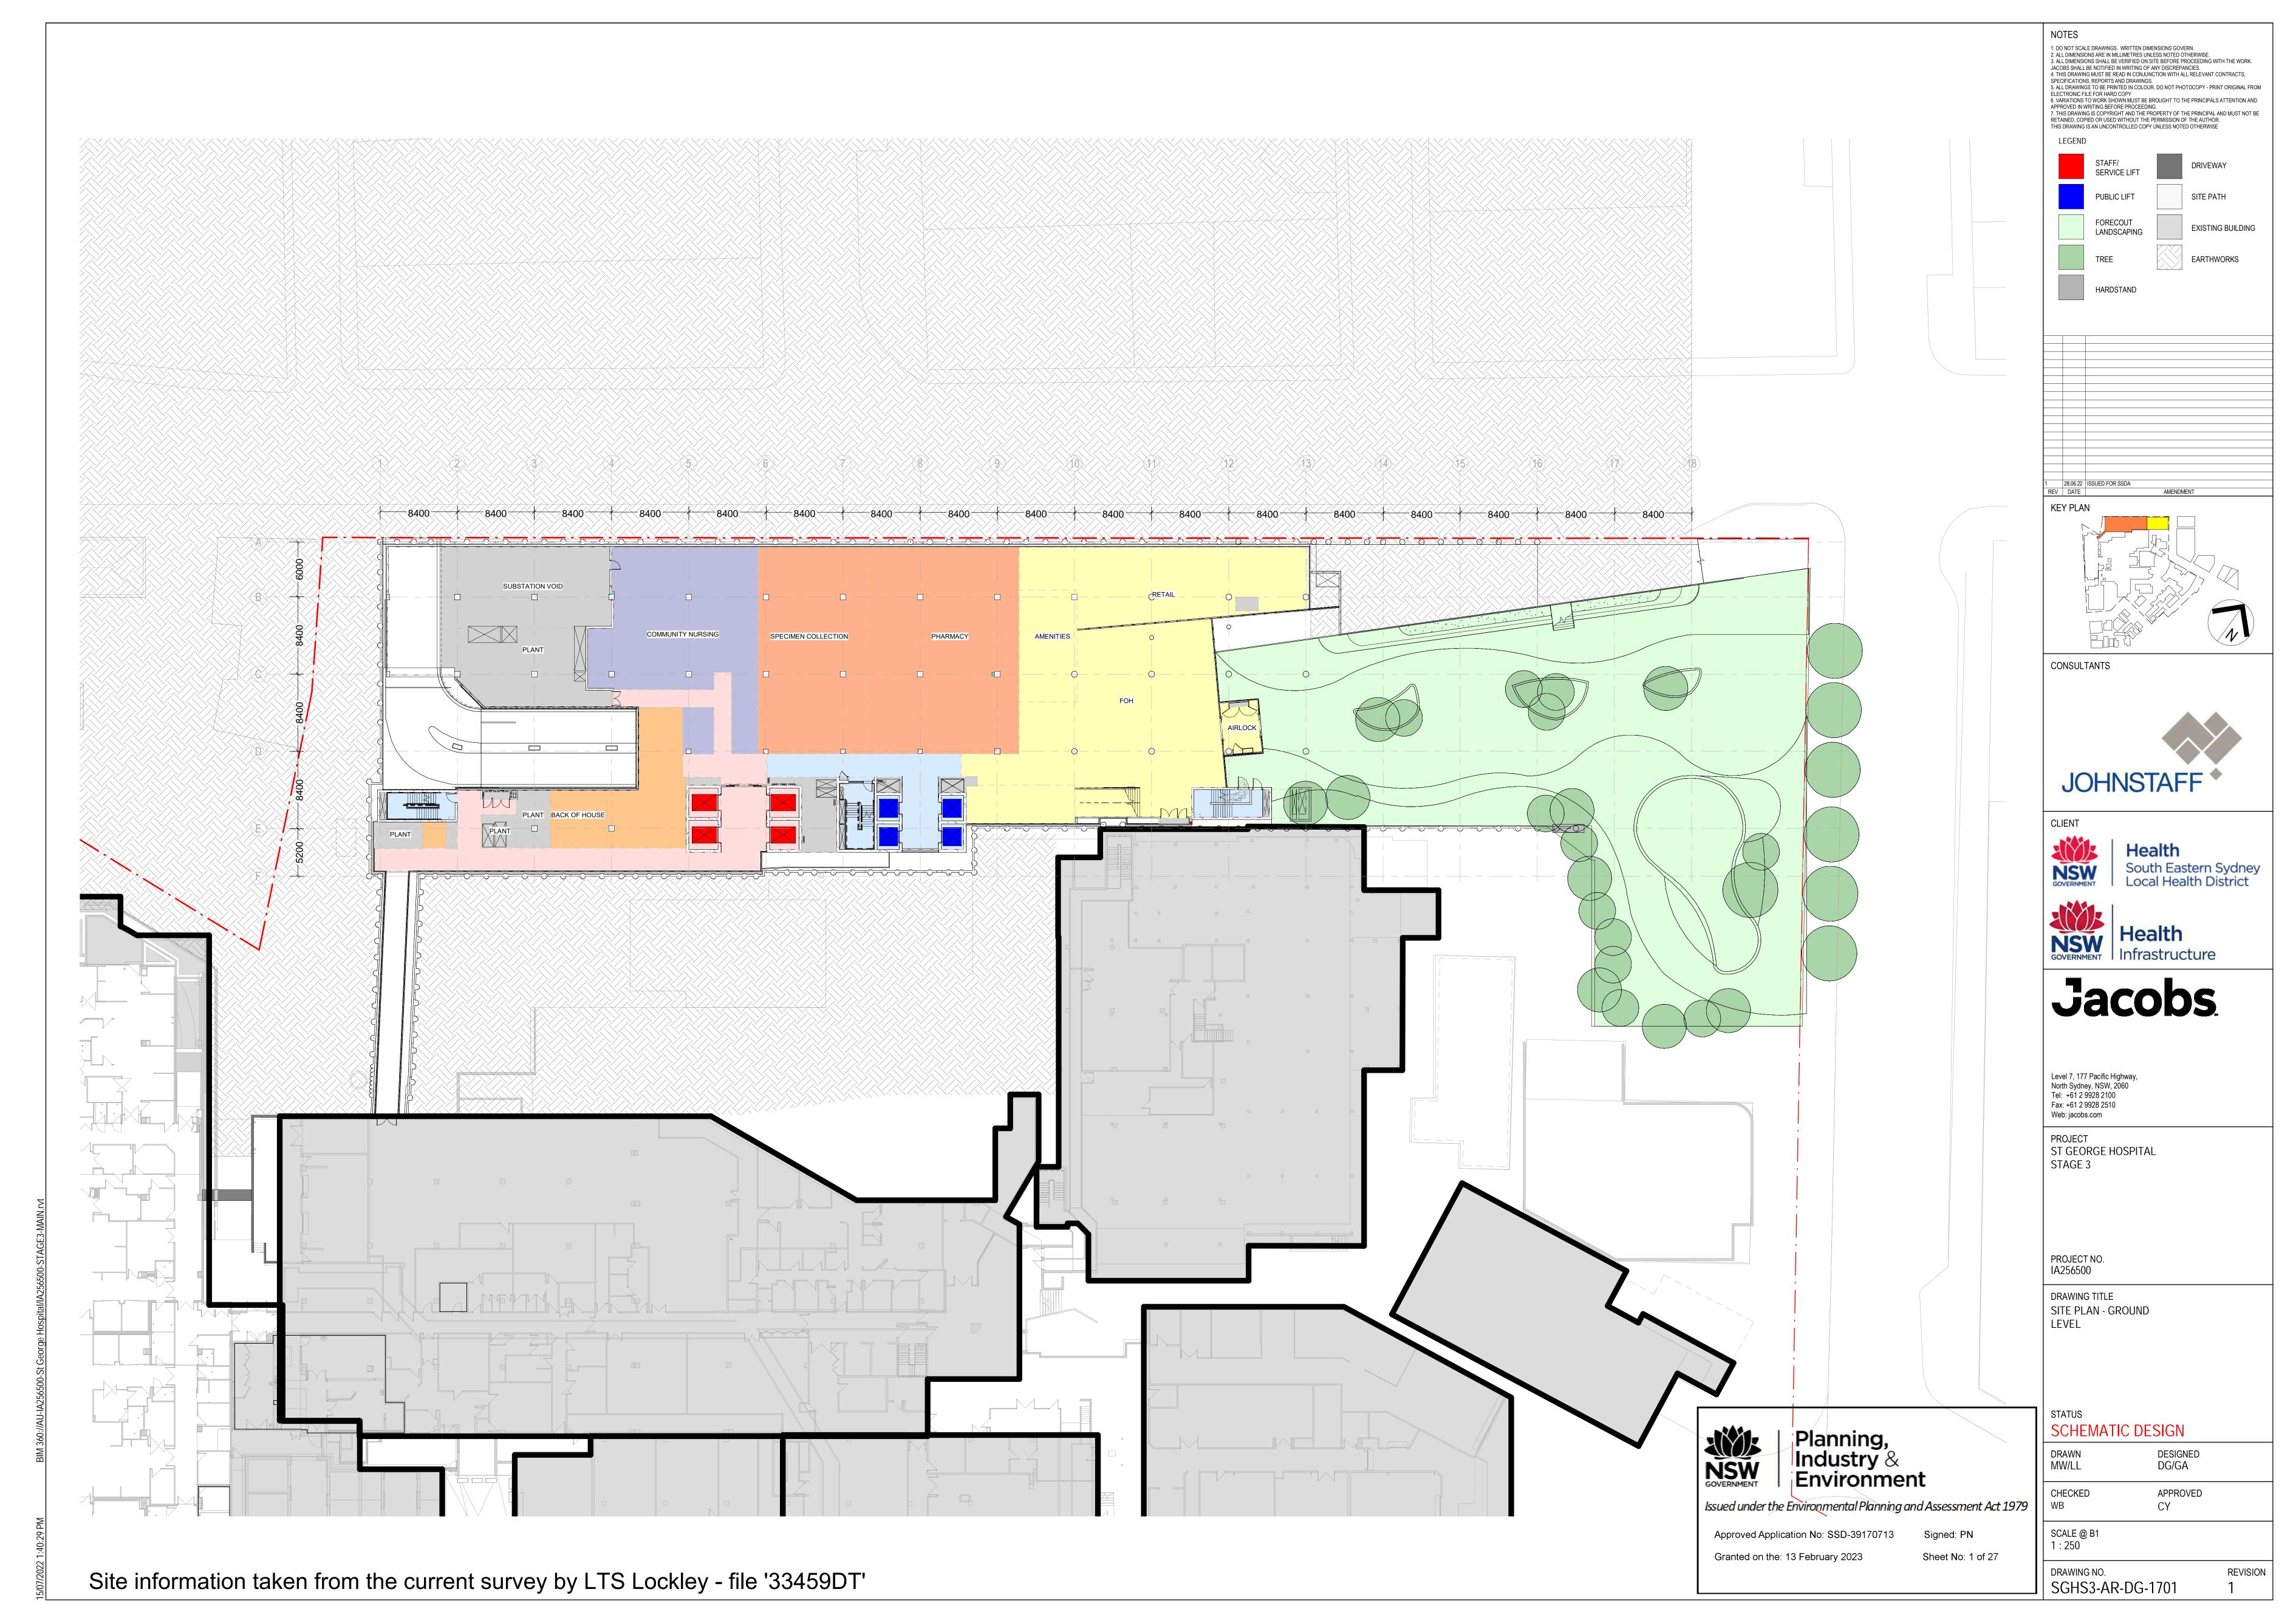

Approved Application No: SSD-39170713

Granted on the: 13 February 2023

Sheet No: 6 of 27

SCALE @ B1 1 : 200

DRAWING NO. SGHS3-AR-DG-12B2

SCHEMATIC DESIGN

DG/GA

APPROVED

BA/LL

CHECKED WB

Site information taken from the current survey by LTS Lockley - file '33459DT'





JOHNSTAFF \*

Health South Eastern Sydney Local Health District



Level 7, 177 Pacific Highway, North Sydney, NSW, 2060 Tel: +61 2 9928 2100 Fax: +61 2 9928 2510

ST GEORGE HOSPITAL STAGE 3

PROJECT NO. IA256500

DRAWING TITLE DEPARTMENT PLAN BASEMENT LEVEL 3

BA/LL DG/GA CHECKED APPROVED

SCALE @ B1 1 : 200

DRAWING NO. SGHS3-AR-DG-12B3

Planning, Industry & Environment

Issued under the Environmental Planning and Assessment Act 1979

Approved Application No: SSD-39170713 Granted on the: 13 February