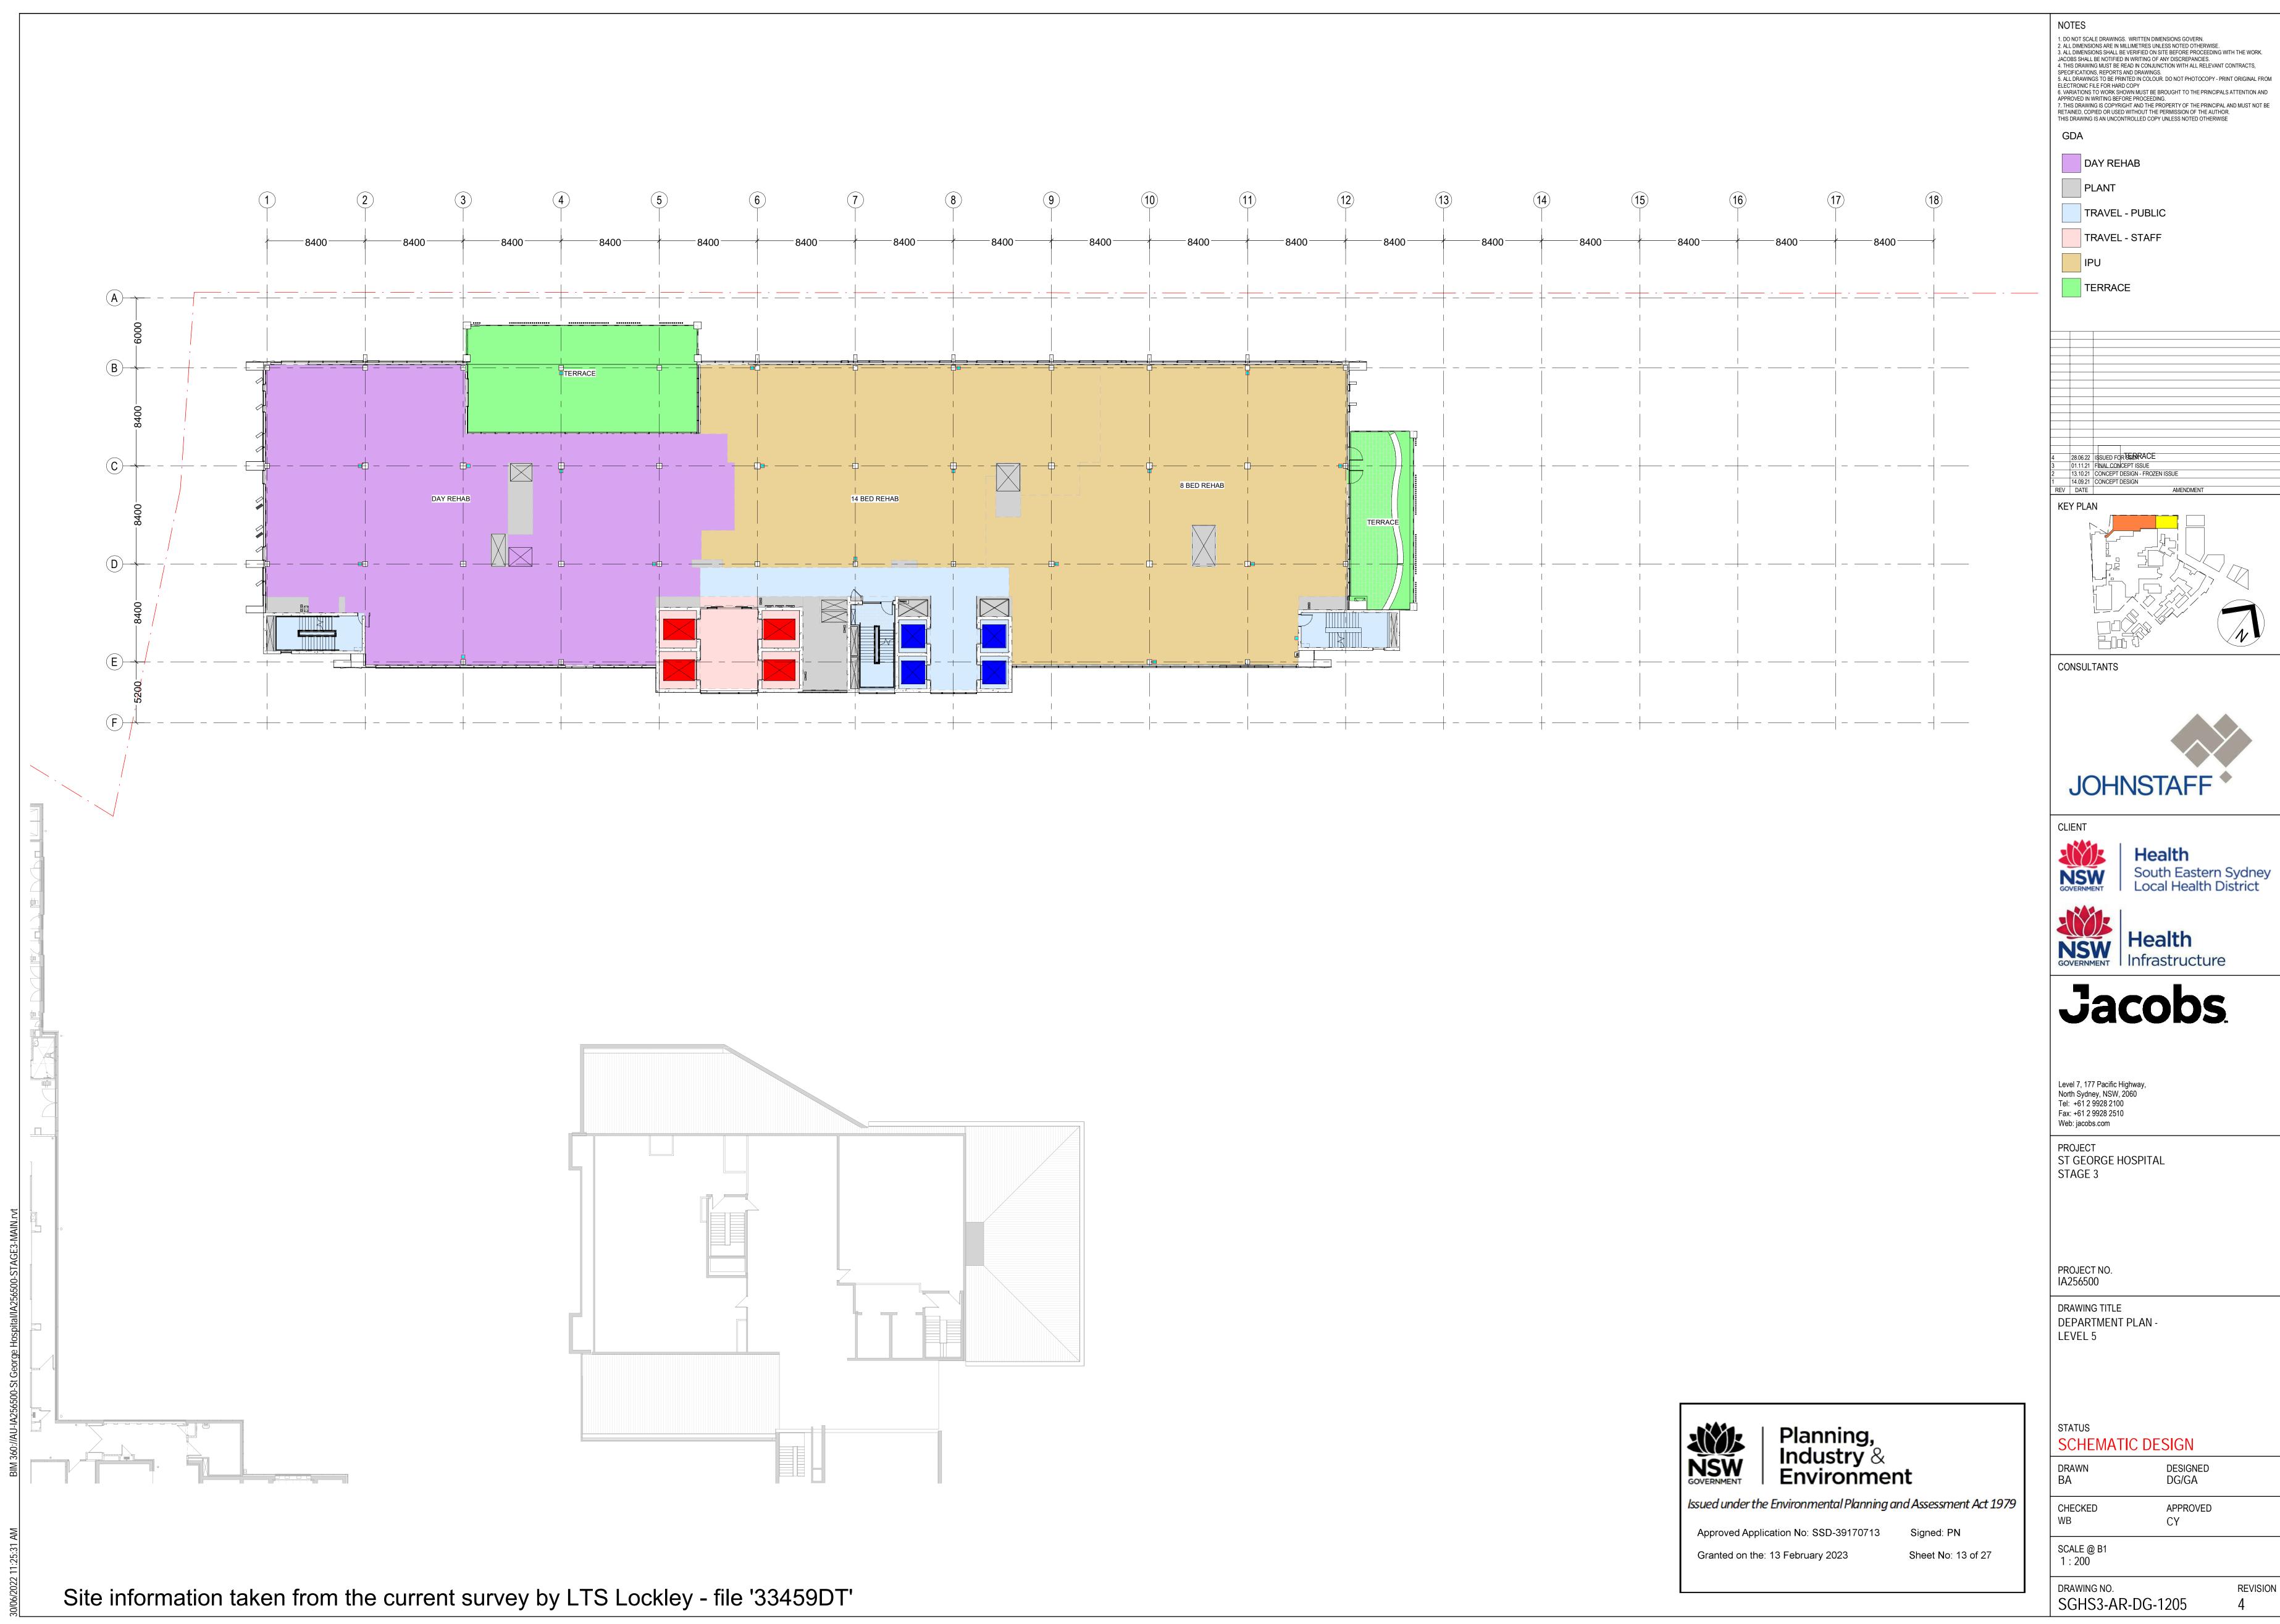

o: SSD-39170713

Granted on the: 13 February 2023

Sheet No: 6 of 27

SCALE @ B1 1 : 200

DRAWING NO. SGHS3-AR-DG-12B2

SCHEMATIC DESIGN

DG/GA

APPROVED

BA/LL

CHECKED WB

Site information taken from the current survey by LTS Lockley - file '33459DT'





JOHNSTAFF \*

Health South Eastern Sydney Local Health District



Level 7, 177 Pacific Highway, North Sydney, NSW, 2060 Tel: +61 2 9928 2100 Fax: +61 2 9928 2510

ST GEORGE HOSPITAL STAGE 3

PROJECT NO. IA256500

DRAWING TITLE DEPARTMENT PLAN BASEMENT LEVEL 3

BA/LL DG/GA CHECKED APPROVED

SCALE @ B1 1 : 200

DRAWING NO. SGHS3-AR-DG-12B3

Planning, Industry & Environment

Issued under the Environmental Planning and Assessment Act 1979

Approved Application No: SSD-39170713 Granted on the: 13 February 2023

Sheet No: 7 of 27





























Approved Application No: SSD-39170713

Signed: PN

Granted on the: 13 February 2023

Sheet No: 22 of 27



© 2021 Site Image (NSW) Pty Ltd ABN 44 801 262 380 as agent for Site Image NSW Partnership. All rights reserved. This drawing is copyright and shall not be reproduced or copied in any form or by any means (graphic, electronic or mechanical including photocopy) without the written permission of Site Image (NSW) Pty Ltd Any license, expressed or implied, to use this document for any purpose what so ever is restricted to the terms of the written agreement between Site Image (NSW) Pty Ltd and the instructing

The contractor shall check and verify all work on site (including work by others) before commencing the landscape installation. Any discrepancies are to be reported