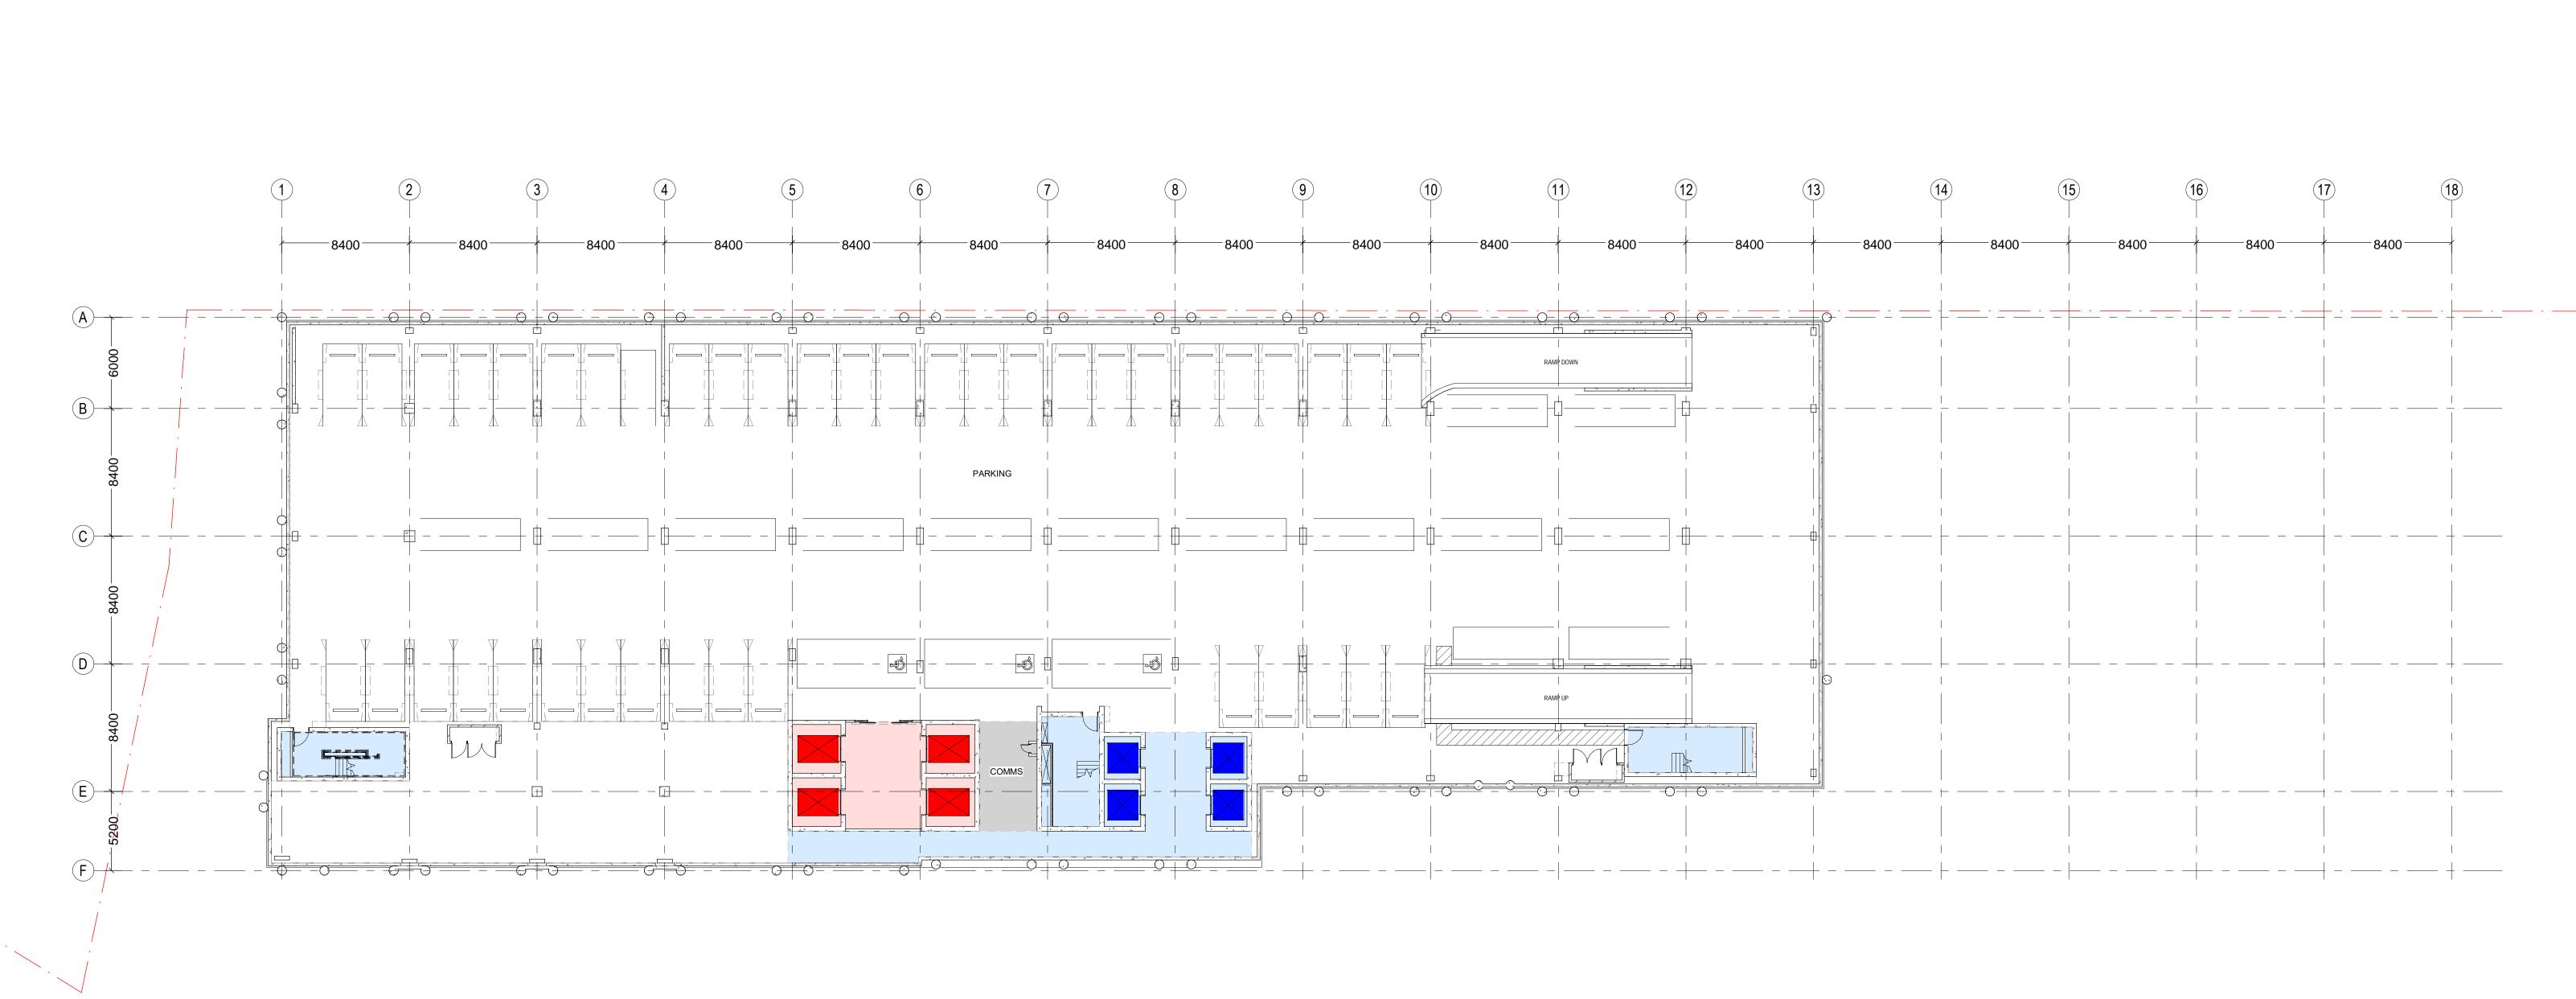

ST GEORGE HOSPITAL STAGE 3

PROJECT NO. IA256500

DRAWING TITLE DEPARTMENT PLAN BASEMENT LEVEL 3

BA/LL DG/GA CHECKED APPROVED

SCALE @ B1 1 : 200

DRAWING NO. SGHS3-AR-DG-12B3

Planning, Industry & Environment

Issued under the Environmental Planning and Assessment Act 1979