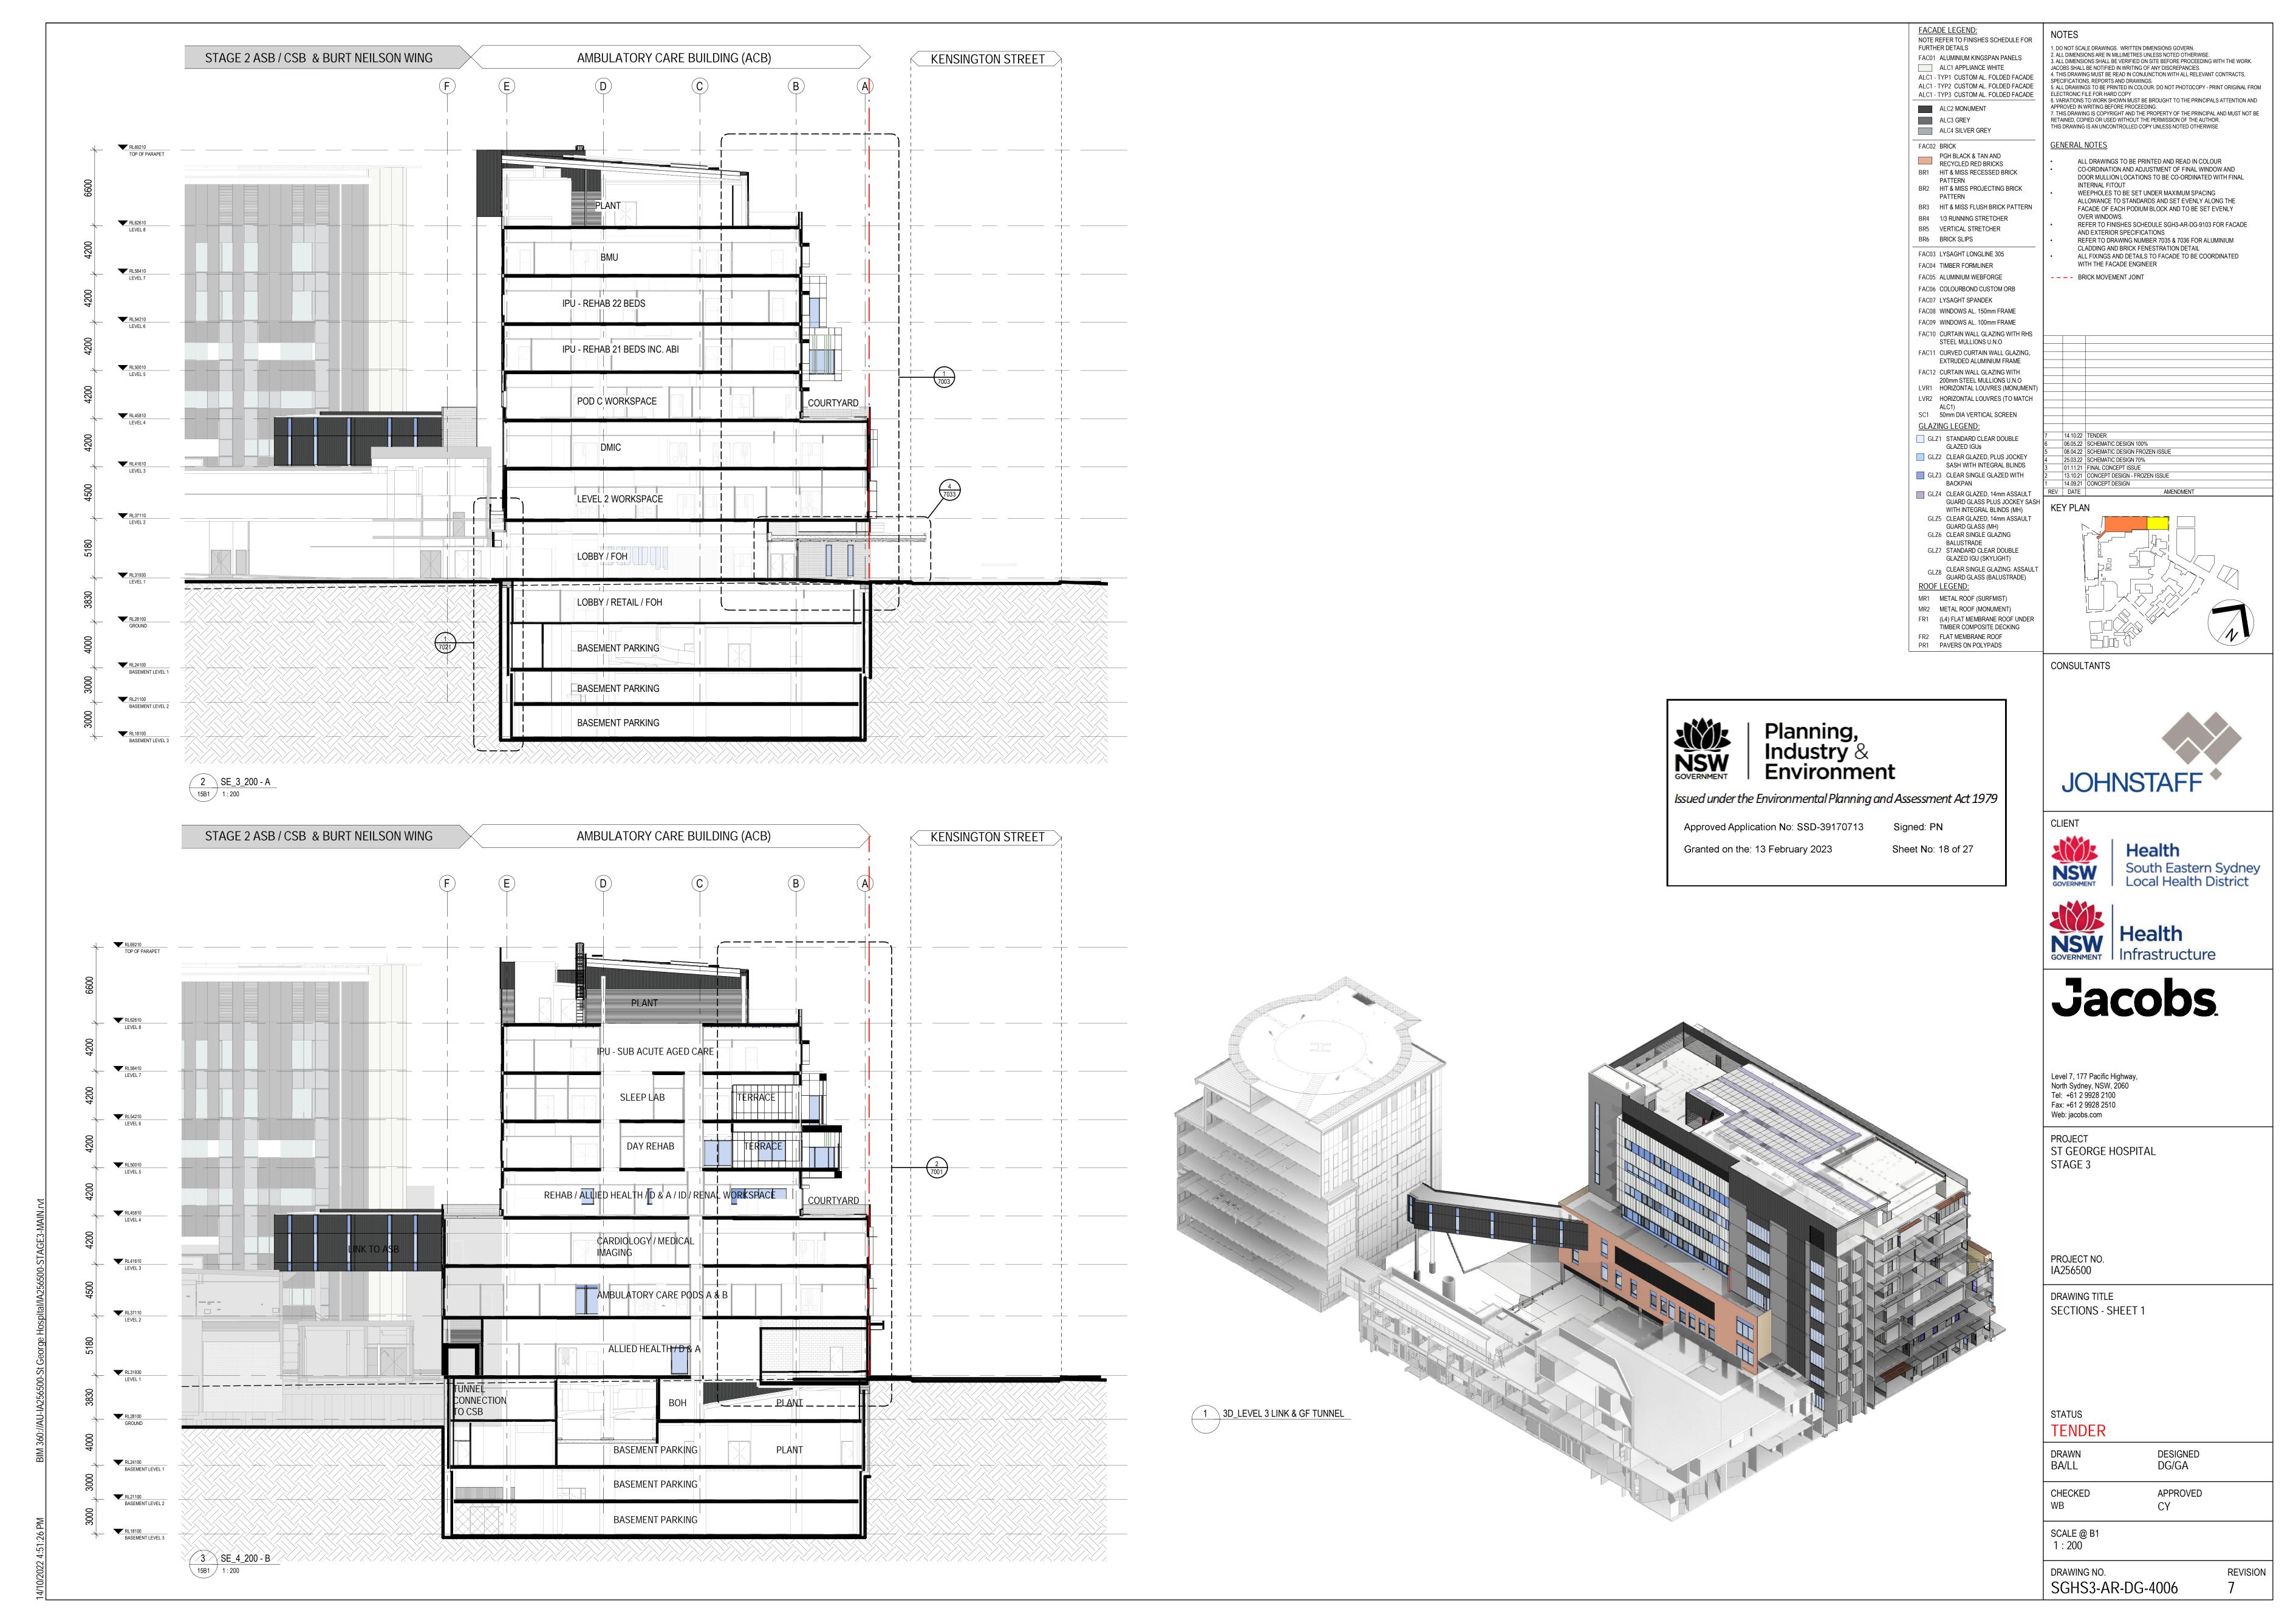

ST GEORGE HOSPITAL STAGE 3

PROJECT NO. IA256500

DRAWING TITLE DEPARTMENT PLAN BASEMENT LEVEL 3

BA/LL DG/GA CHECKED APPROVED

SCALE @ B1 1 : 200

DRAWING NO. SGHS3-AR-DG-12B3

Planning, Industry & Environment

Issued under the Environmental Planning and Assessment Act 1979